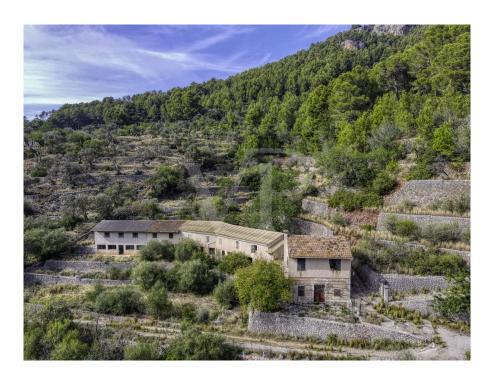

The well-oriented buildings with fantastic views of the mountains of Bàlitx receive sun and light from sunrise to sunset as well as privacy. There are two independent two-storey houses, the main house or old house of the lords of about 308 square metres habitable, has a renewed certificate of habitability for eight people, the second house has about 98 square metres habitable with a certificate of habitability for six people and there is also a storage room of about 49 square metres.

A large two-storey agricultural building of 188 square metres of former agricultural use and barn for poultry and pig breeding, with the possibility of reforming but not changing the agricultural use. Garage with flat roof of 41sqm, two small old porches with a total area of 182sqm. In the elevated area of the property there is a small house, agricultural porch of 40 square metres and "safareig" water tank. From this house you can enjoy fantastic views to the sea.

With a beautiful reform project, conserving and restoring the buildings, with the possibility of repairing the roofs and lining the walls of the agricultural building, which would give a charm to the property fitting perfectly with the surroundings.ç The property has slopes with kilometres of "marges" margins of stone "pedra en sec" used for centuries to transform a rough terrain into a habitable place, conserving its beauty.