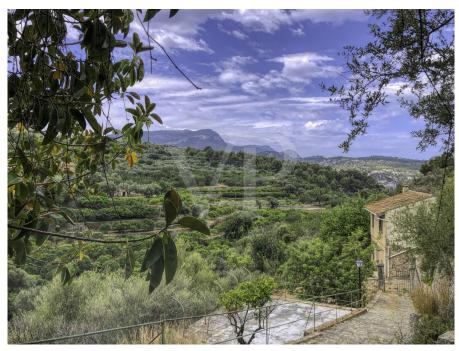

### A first impression

Exclusive property in a unique enclave, the property is located in an estate in Puerto de Soller of almost 14,7 hectares declared ARIP zone and part ANEI, it has all the existing constructions prior to 1956 so there is the possibility to reform them and become a unique property. With the current regulations, 50,000 square metres of this type of land is required to build only one house of 240 square metres.

The well-oriented buildings with fantastic views of the mountains of Bàlitx receive sun and light from sunrise to sunset as well as privacy. There are two independent two-storey houses, the main house or old house of the lords of about 308 square metres habitable, has a renewed certificate of habitability for eight people, the second house has about 98 square metres habitable with a certificate of habitability for six people and there is also a storage room of about 49 square metres.

### All about the location

At the foot of the Peñal Bernat, 330 metres high, is this fantastic property very close to the Port of Sóller, in the heart of the Sierra de Tramuntana, declared World Heritage by UNESCO and only 15 metres from one of the great routes for hikers, the GR 221, which makes it an ideal place for this type of activity. Privileged area, chosen as a second home and investment.