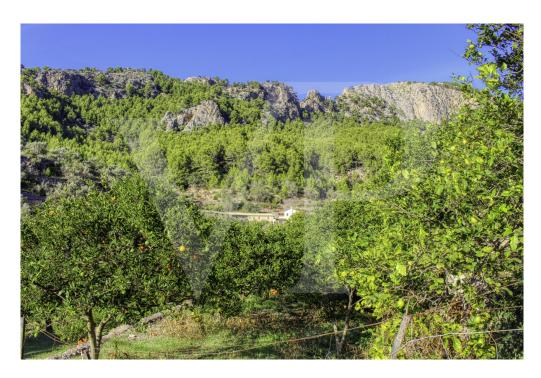

### A first impression

Exclusive property in a unique enclave, the property is located in an estate in Puerto de Soller of almost 14,7 hectares declared ARIP zone and part ANEI, it has all the existing constructions prior to 1956 so there is the possibility to reform them and become a unique property. With the current regulations, 50,000 square metres of this type of land is required to build only one house of 240 square metres.

The well-oriented buildings with fantastic views of the mountains of Bàlitx receive sun and light from sunrise to sunset as well as privacy. There are two independent two-storey houses, the main house or old house of the lords of about 308 square metres habitable, has a renewed certificate of habitability for eight people, the second house has about 98 square metres habitable with a certificate of habitability for six people and there is also a storage room of about 49 square metres.

A large two-storey agricultural building of 188 square metres of former agricultural use and barn for poultry and pig breeding, with the possibility of reforming but not changing the agricultural use. Garage with flat roof of 41sqm, two small old porches with a total area of 182sqm. In the elevated area of the property there is a small house, agricultural porch of 40 square metres and "safareig" water tank. From this house you can enjoy fantastic views to the sea.