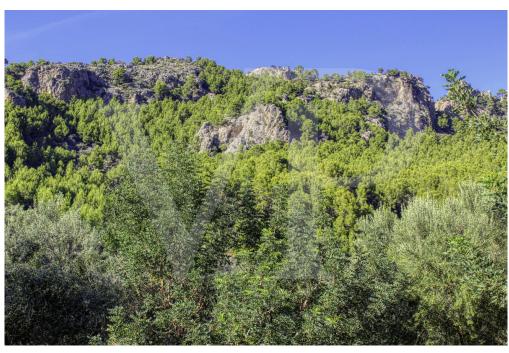

### A first impression

Exclusive property in a unique enclave, the property is located in an estate in Puerto de Soller of almost 14,7 hectares declared ARIP zone and part ANEI, it has all the existing constructions prior to 1956 so there is the possibility to reform them and become a unique property. With the current regulations, 50,000 square metres of this type of land is required to build only one house of 240 square metres.

The well-oriented buildings with fantastic views of the mountains of Bàlitx receive sun and light from sunrise to sunset as well as privacy. There are two independent two-storey houses, the main house or old house of the lords of about 308 square metres habitable, has a renewed certificate of habitability for eight people, the second house has about 98 square metres habitable with a certificate of habitability for six people and there is also a storage room of about 49 square metres.

### All about the location

At the foot of the Peñal Bernat, 330 metres high, is this fantastic property very close to the Port of Sóller, in the heart of the Sierra de Tramuntana, declared World Heritage by UNESCO and only 15 metres from one of the great routes for hikers, the GR 221, which makes it an ideal place for this type of activity. Privileged area, chosen as a second home and investment.