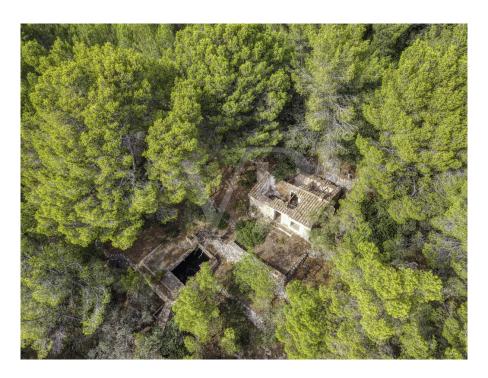

A large two-storey agricultural building of 188 square metres of former agricultural use and barn for poultry and pig breeding, with the possibility of reforming but not changing the agricultural use. Garage with flat roof of 41sqm, two small old porches with a total area of 182sqm. In the elevated area of the property there is a small house, agricultural porch of 40 square metres and "safareig" water tank. From this house you can enjoy fantastic views to the sea.

It has an incredible water mine, with sufficient water flow, another water deposit "safareig" of 66 square metres, vegetable garden area and beautiful cosy corners with a lot of charm.

There is an old road that leads to the top of the property, an old "cart track" with the possibility of being able to access with a prepared vehicle.

With a beautiful reform project, conserving and restoring the buildings, with the possibility of repairing the roofs and lining the walls of the agricultural building, which would give a charm to the property fitting perfectly with the surroundings.ç The property has slopes with kilometres of "marges" margins of stone "pedra en sec" used for centuries to transform a rough terrain into a habitable place, conserving its beauty.