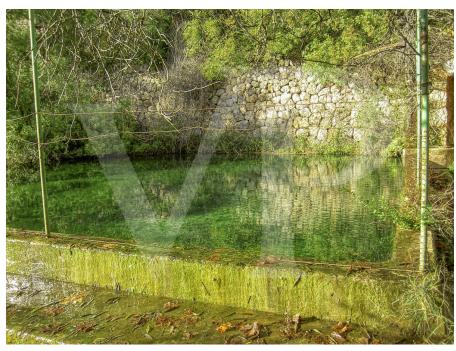

It has an incredible water mine, with sufficient water flow, another water deposit "safareig" of 66 square metres, vegetable garden area and beautiful cosy corners with a lot of charm.

There is an old road that leads to the top of the property, an old "cart track" with the possibility of being able to access with a prepared vehicle.