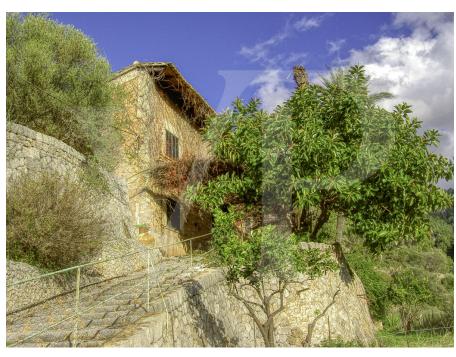

### A first impression

Exclusive property in a unique enclave, the property is located in an estate in Puerto de Soller of almost 14,7 hectares declared ARIP zone and part ANEI, it has all the existing constructions prior to 1956 so there is the possibility to reform them and become a unique property. With the current regulations, 50,000 square metres of this type of land is required to build only one house of 240 square metres.

The well-oriented buildings with fantastic views of the mountains of Bàlitx receive sun and light from sunrise to sunset as well as privacy. There are two independent two-storey houses, the main house or old house of the lords of about 308 square metres habitable, has a renewed certificate of habitability for eight people, the second house has about 98 square metres habitable with a certificate of habitability for six people and there is also a storage room of about 49 square metres.