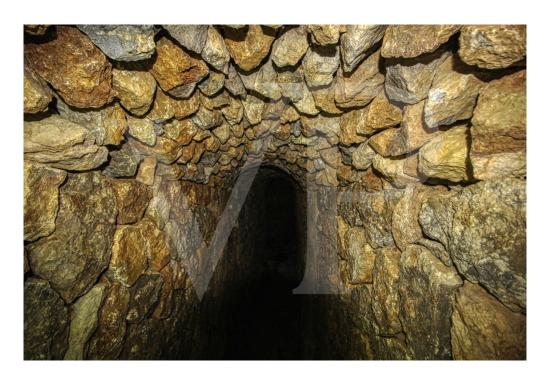

It has an incredible water mine, with sufficient water flow, another water deposit "safareig" of 66 square metres, vegetable garden area and beautiful cosy corners with a lot of charm.

There is an old road that leads to the top of the property, an old "cart track" with the possibility of being able to access with a prepared vehicle.