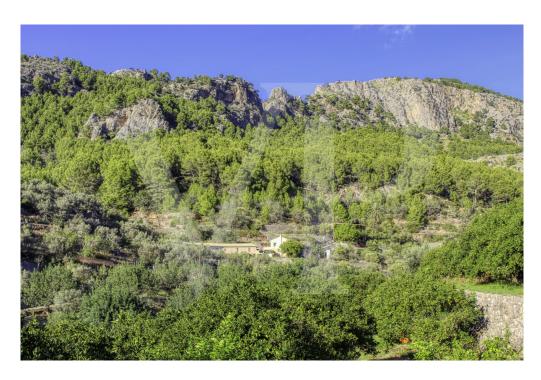

The well-oriented buildings with fantastic views of the mountains of Bàlitx receive sun and light from sunrise to sunset as well as privacy. There are two independent two-storey houses, the main house or old house of the lords of about 308 square metres habitable, has a renewed certificate of habitability for eight people, the second house has about 98 square metres habitable with a certificate of habitability for six people and there is also a storage room of about 49 square metres.

A large two-storey agricultural building of 188 square metres of former agricultural use and barn for poultry and pig breeding, with the possibility of reforming but not changing the agricultural use. Garage with flat roof of 41sqm, two small old porches with a total area of 182sqm. In the elevated area of the property there is a small house, agricultural porch of 40 square metres and "safareig" water tank. From this house you can enjoy fantastic views to the sea.