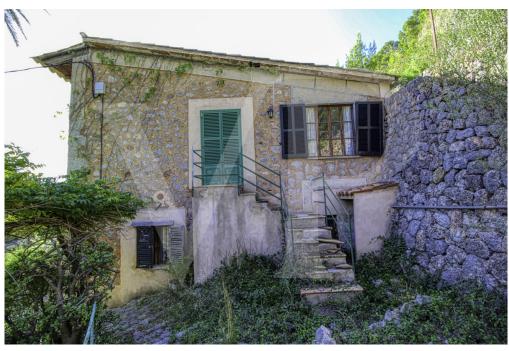

### A first impression

Exclusive property in a unique enclave, the property is located in an estate in Puerto de Soller of almost 14,7 hectares declared ARIP zone and part ANEI, it has all the existing constructions prior to 1956 so there is the possibility to reform them and become a unique property. With the current regulations, 50,000 square metres of this type of land is required to build only one house of 240 square metres.

The well-oriented buildings with fantastic views of the mountains of Bàlitx receive sun and light from sunrise to sunset as well as privacy. There are two independent two-storey houses, the main house or old house of the lords of about 308 square metres habitable, has a renewed certificate of habitability for eight people, the second house has about 98 square metres habitable with a certificate of habitability for six people and there is also a storage room of about 49 square metres.