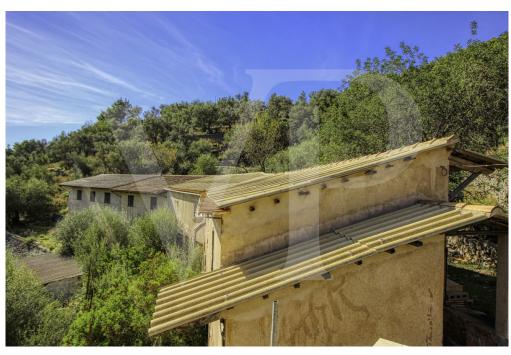

The well-oriented buildings with fantastic views of the mountains of Bàlitx receive sun and light from sunrise to sunset as well as privacy. There are two independent two-storey houses, the main house or old house of the lords of about 308 square metres habitable, has a renewed certificate of habitability for eight people, the second house has about 98 square metres habitable with a certificate of habitability for six people and there is also a storage room of about 49 square metres.

A large two-storey agricultural building of 188 square metres of former agricultural use and barn for poultry and pig breeding, with the possibility of reforming but not changing the agricultural use. Garage with flat roof of 41sqm, two small old porches with a total area of 182sqm. In the elevated area of the property there is a small house, agricultural porch of 40 square metres and "safareig" water tank. From this house you can enjoy fantastic views to the sea.