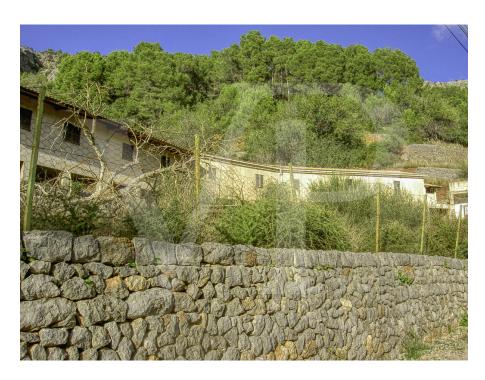

The well-oriented buildings with fantastic views of the mountains of Bàlitx receive sun and light from sunrise to sunset as well as privacy. There are two independent two-storey houses, the main house or old house of the lords of about 308 square metres habitable, has a renewed certificate of habitability for eight people, the second house has about 98 square metres habitable with a certificate of habitability for six people and there is also a storage room of about 49 square metres.

A large two-storey agricultural building of 188 square metres of former agricultural use and barn for poultry and pig breeding, with the possibility of reforming but not changing the agricultural use. Garage with flat roof of 41sqm, two small old porches with a total area of 182sqm. In the elevated area of the property there is a small house, agricultural porch of 40 square metres and "safareig" water tank. From this house you can enjoy fantastic views to the sea.