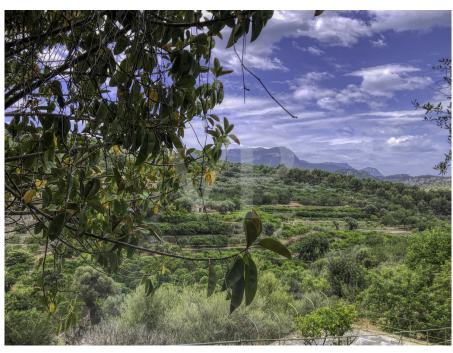

### A first impression

Exclusive property in a unique enclave, the property is located in an estate in Puerto de Soller of almost 14,7 hectares declared ARIP zone and part ANEI, it has all the existing constructions prior to 1956 so there is the possibility to reform them and become a unique property. With the current regulations, 50,000 square metres of this type of land is required to build only one house of 240 square metres.

### All about the location

At the foot of the Peñal Bernat, 330 metres high, is this fantastic property very close to the Port of Sóller, in the heart of the Sierra de Tramuntana, declared World Heritage by UNESCO and only 15 metres from one of the great routes for hikers, the GR 221, which makes it an ideal place for this type of activity. Privileged area, chosen as a second home and investment.