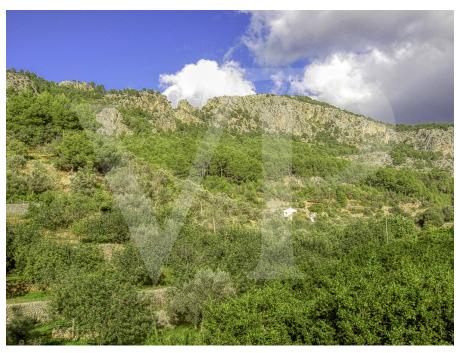

### A first impression

Exclusive property in a unique enclave, the property is located in an estate in Puerto de Soller of almost 14,7 hectares declared ARIP zone and part ANEI, it has all the existing constructions prior to 1956 so there is the possibility to reform them and become a unique property. With the current regulations, 50,000 square metres of this type of land is required to build only one house of 240 square metres.

The well-oriented buildings with fantastic views of the mountains of Bàlitx receive sun and light from sunrise to sunset as well as privacy. There are two independent two-storey houses, the main house or old house of the lords of about 308 square metres habitable, has a renewed certificate of habitability for eight people, the second house has about 98 square metres habitable with a certificate of habitability for six people and there is also a storage room of about 49 square metres.

### All about the location

At the foot of the Peñal Bernat, 330 metres high, is this fantastic property very close to the Port of Sóller, in the heart of the Sierra de Tramuntana, declared World Heritage by UNESCO and only 15 metres from one of the great routes for hikers, the GR 221, which makes it an ideal place for this type of activity. Privileged area, chosen as a second home and investment.