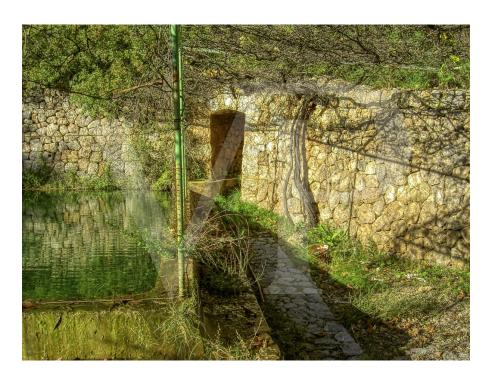

It has an incredible water mine, with sufficient water flow, another water deposit "safareig" of 66 square metres, vegetable garden area and beautiful cosy corners with a lot of charm.

There is an old road that leads to the top of the property, an old "cart track" with the possibility of being able to access with a prepared vehicle.