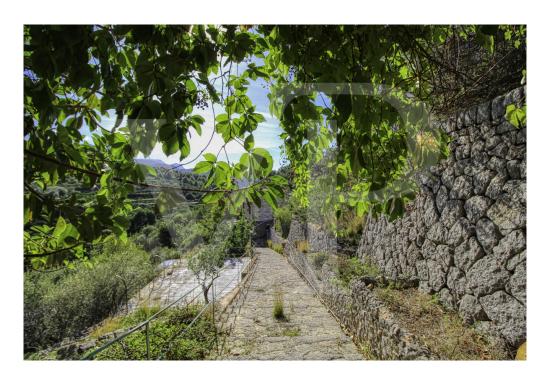

It has an incredible water mine, with sufficient water flow, another water deposit "safareig" of 66 square metres, vegetable garden area and beautiful cosy corners with a lot of charm.

There is an old road that leads to the top of the property, an old "cart track" with the possibility of being able to access with a prepared vehicle.

With a beautiful reform project, conserving and restoring the buildings, with the possibility of repairing the roofs and lining the walls of the agricultural building, which would give a charm to the property fitting perfectly with the surroundings.ç The property has slopes with kilometres of "marges" margins of stone "pedra en sec" used for centuries to transform a rough terrain into a habitable place, conserving its beauty.