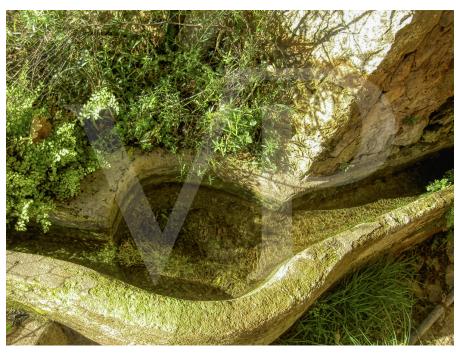

It has an incredible water mine, with sufficient water flow, another water deposit "safareig" of 66 square metres, vegetable garden area and beautiful cosy corners with a lot of charm.

There is an old road that leads to the top of the property, an old "cart track" with the possibility of being able to access with a prepared vehicle.