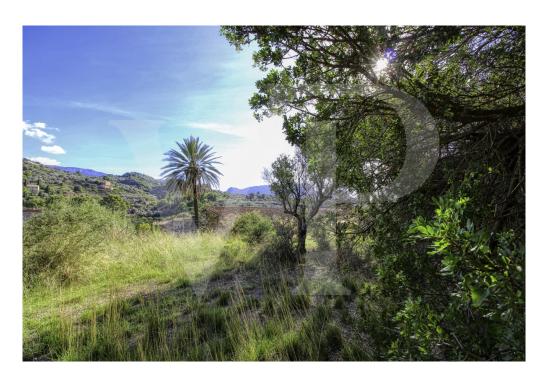

### A first impression

Exclusive property in a unique enclave, the property is located in an estate in Puerto de Soller of almost 14,7 hectares declared ARIP zone and part ANEI, it has all the existing constructions prior to 1956 so there is the possibility to reform them and become a unique property. With the current regulations, 50,000 square metres of this type of land is required to build only one house of 240 square metres.

A large two-storey agricultural building of 188 square metres of former agricultural use and barn for poultry and pig breeding, with the possibility of reforming but not changing the agricultural use. Garage with flat roof of 41sqm, two small old porches with a total area of 182sqm. In the elevated area of the property there is a small house, agricultural porch of 40 square metres and "safareig" water tank. From this house you can enjoy fantastic views to the sea.