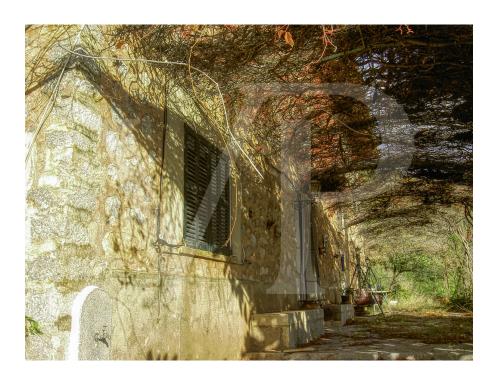

The well-oriented buildings with fantastic views of the mountains of Bàlitx receive sun and light from sunrise to sunset as well as privacy. There are two independent two-storey houses, the main house or old house of the lords of about 308 square metres habitable, has a renewed certificate of habitability for eight people, the second house has about 98 square metres habitable with a certificate of habitability for six people and there is also a storage room of about 49 square metres.

With a beautiful reform project, conserving and restoring the buildings, with the possibility of repairing the roofs and lining the walls of the agricultural building, which would give a charm to the property fitting perfectly with the surroundings.ç The property has slopes with kilometres of "marges" margins of stone "pedra en sec" used for centuries to transform a rough terrain into a habitable place, conserving its beauty.