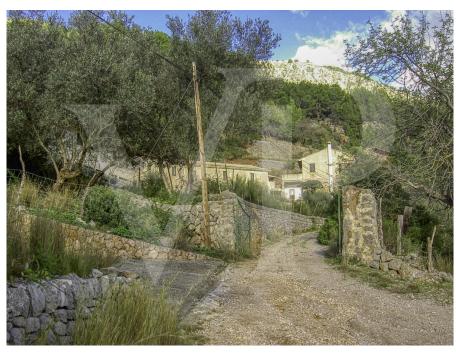

### A first impression

Exclusive property in a unique enclave, the property is located in an estate in Puerto de Soller of almost 14,7 hectares declared ARIP zone and part ANEI, it has all the existing constructions prior to 1956 so there is the possibility to reform them and become a unique property. With the current regulations, 50,000 square metres of this type of land is required to build only one house of 240 square metres.

The property is located only 1 kilometre from the port of Soller on a beautiful secondary road with little traffic.