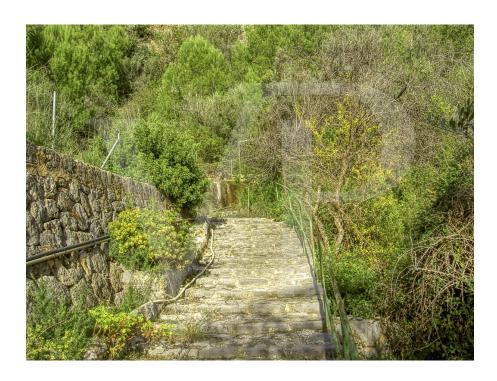

It has an incredible water mine, with sufficient water flow, another water deposit "safareig" of 66 square metres, vegetable garden area and beautiful cosy corners with a lot of charm.

There is an old road that leads to the top of the property, an old "cart track" with the possibility of being able to access with a prepared vehicle.

With a beautiful reform project, conserving and restoring the buildings, with the possibility of repairing the roofs and lining the walls of the agricultural building, which would give a charm to the property fitting perfectly with the surroundings.ç The property has slopes with kilometres of "marges" margins of stone "pedra en sec" used for centuries to transform a rough terrain into a habitable place, conserving its beauty.