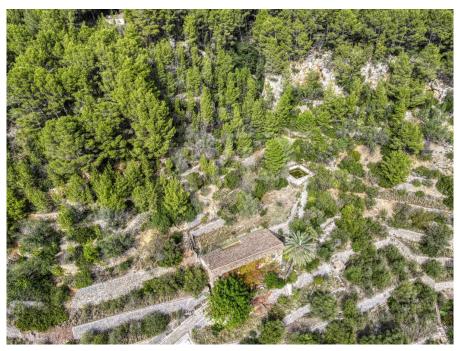

### A first impression

Exclusive property in a unique enclave, the property is located in an estate in Puerto de Soller of almost 14,7 hectares declared ARIP zone and part ANEI, it has all the existing constructions prior to 1956 so there is the possibility to reform them and become a unique property. With the current regulations, 50,000 square metres of this type of land is required to build only one house of 240 square metres.

The well-oriented buildings with fantastic views of the mountains of Bàlitx receive sun and light from sunrise to sunset as well as privacy. There are two independent two-storey houses, the main house or old house of the lords of about 308 square metres habitable, has a renewed certificate of habitability for eight people, the second house has about 98 square metres habitable with a certificate of habitability for six people and there is also a storage room of about 49 square metres.

A large two-storey agricultural building of 188 square metres of former agricultural use and barn for poultry and pig breeding, with the possibility of reforming but not changing the agricultural use. Garage with flat roof of 41sqm, two small old porches with a total area of 182sqm. In the elevated area of the property there is a small house, agricultural porch of 40 square metres and "safareig" water tank. From this house you can enjoy fantastic views to the sea.