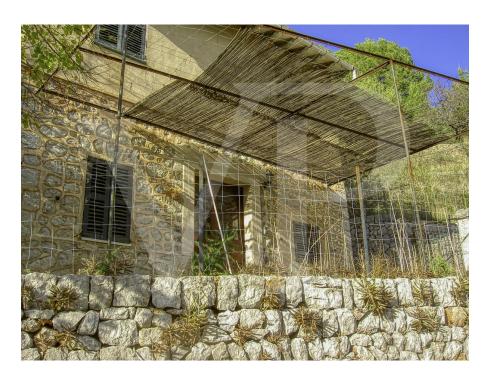

A large two-storey agricultural building of 188 square metres of former agricultural use and barn for poultry and pig breeding, with the possibility of reforming but not changing the agricultural use. Garage with flat roof of 41sqm, two small old porches with a total area of 182sqm. In the elevated area of the property there is a small house, agricultural porch of 40 square metres and "safareig" water tank. From this house you can enjoy fantastic views to the sea.

It has an incredible water mine, with sufficient water flow, another water deposit "safareig" of 66 square metres, vegetable garden area and beautiful cosy corners with a lot of charm.

There is an old road that leads to the top of the property, an old "cart track" with the possibility of being able to access with a prepared vehicle.