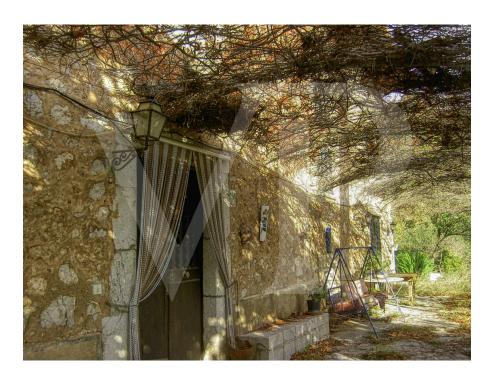

The well-oriented buildings with fantastic views of the mountains of Bàlitx receive sun and light from sunrise to sunset as well as privacy. There are two independent two-storey houses, the main house or old house of the lords of about 308 square metres habitable, has a renewed certificate of habitability for eight people, the second house has about 98 square metres habitable with a certificate of habitability for six people and there is also a storage room of about 49 square metres.

With a beautiful reform project, conserving and restoring the buildings, with the possibility of repairing the roofs and lining the walls of the agricultural building, which would give a charm to the property fitting perfectly with the surroundings.ç The property has slopes with kilometres of "marges" margins of stone "pedra en sec" used for centuries to transform a rough terrain into a habitable place, conserving its beauty.