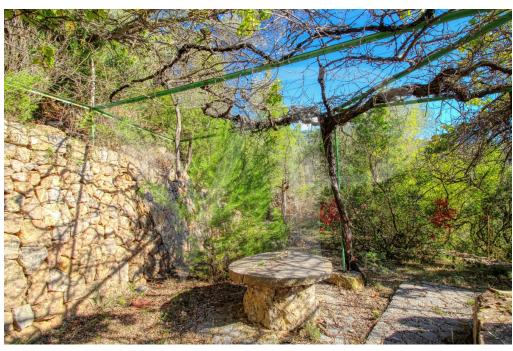

With a beautiful reform project, conserving and restoring the buildings, with the possibility of repairing the roofs and lining the walls of the agricultural building, which would give a charm to the property fitting perfectly with the surroundings.ç The property has slopes with kilometres of "marges" margins of stone "pedra en sec" used for centuries to transform a rough terrain into a habitable place, conserving its beauty.