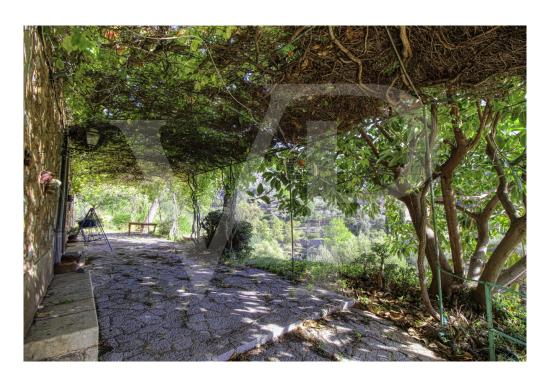

### A first impression

Exclusive property in a unique enclave, the property is located in an estate in Puerto de Soller of almost 14,7 hectares declared ARIP zone and part ANEI, it has all the existing constructions prior to 1956 so there is the possibility to reform them and become a unique property. With the current regulations, 50,000 square metres of this type of land is required to build only one house of 240 square metres.

It has an incredible water mine, with sufficient water flow, another water deposit "safareig" of 66 square metres, vegetable garden area and beautiful cosy corners with a lot of charm.

There is an old road that leads to the top of the property, an old "cart track" with the possibility of being able to access with a prepared vehicle.

With a beautiful reform project, conserving and restoring the buildings, with the possibility of repairing the roofs and lining the walls of the agricultural building, which would give a charm to the property fitting perfectly with the surroundings.ç The property has slopes with kilometres of "marges" margins of stone "pedra en sec" used for centuries to transform a rough terrain into a habitable place, conserving its beauty.