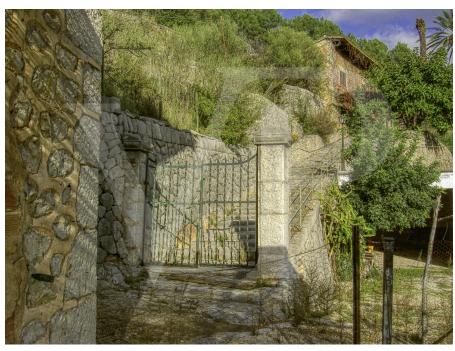

It has an incredible water mine, with sufficient water flow, another water deposit "safareig" of 66 square metres, vegetable garden area and beautiful cosy corners with a lot of charm.

There is an old road that leads to the top of the property, an old "cart track" with the possibility of being able to access with a prepared vehicle.

With a beautiful reform project, conserving and restoring the buildings, with the possibility of repairing the roofs and lining the walls of the agricultural building, which would give a charm to the property fitting perfectly with the surroundings.ç The property has slopes with kilometres of "marges" margins of stone "pedra en sec" used for centuries to transform a rough terrain into a habitable place, conserving its beauty.