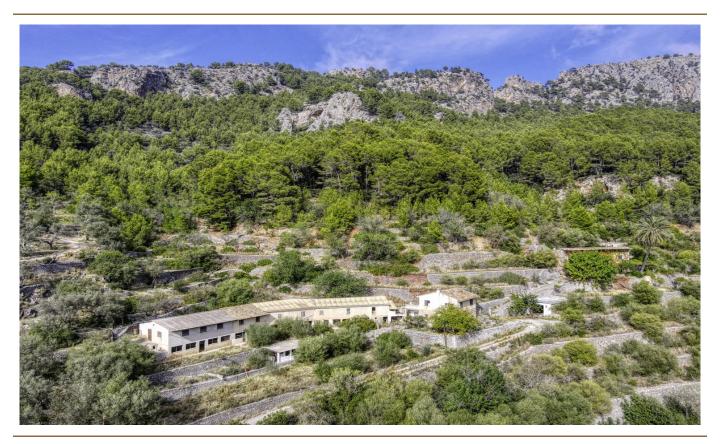

### A first impression

Exclusive property in a unique enclave, the property is located in an estate in Puerto de Soller of almost 14,7 hectares declared ARIP zone and part ANEI, it has all the existing constructions prior to 1956 so there is the possibility to reform them and become a unique property. With the current regulations, 50,000 square metres of this type of land is required to build only one house of 240 square metres.

The well-oriented buildings with fantastic views of the mountains of Bàlitx receive sun and light from sunrise to sunset as well as privacy. There are two independent two-storey houses, the main house or old house of the lords of about 308 square metres habitable, has a renewed certificate of habitability for eight people, the second house has about 98 square metres habitable with a certificate of habitability for six people and there is also a storage room of about 49 square metres.

A large two-storey agricultural building of 188 square metres of former agricultural use and barn for poultry and pig breeding, with the possibility of reforming but not changing the agricultural use. Garage with flat roof of 41sqm, two small old porches with a total area of 182sqm. In the elevated area of the property there is a small house, agricultural porch of 40 square metres and "safareig" water tank. From this house you can enjoy fantastic views to the sea.

It has an incredible water mine, with sufficient water flow, another water deposit "safareig" of 66 square metres, vegetable garden area and beautiful cosy corners with a lot of charm.

There is an old road that leads to the top of the property, an old "cart track" with the possibility of being able to access with a prepared vehicle.