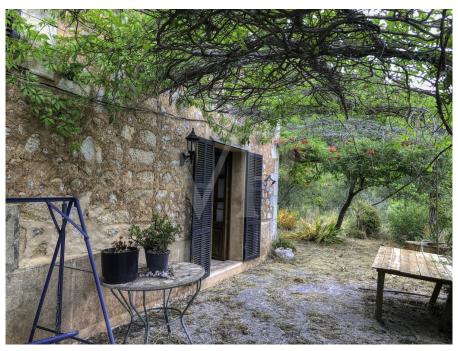

### A first impression

Exclusive property in a unique enclave, the property is located in an estate in Puerto de Soller of almost 14,7 hectares declared ARIP zone and part ANEI, it has all the existing constructions prior to 1956 so there is the possibility to reform them and become a unique property. With the current regulations, 50,000 square metres of this type of land is required to build only one house of 240 square metres.

The well-oriented buildings with fantastic views of the mountains of Bàlitx receive sun and light from sunrise to sunset as well as privacy. There are two independent two-storey houses, the main house or old house of the lords of about 308 square metres habitable, has a renewed certificate of habitability for eight people, the second house has about 98 square metres habitable with a certificate of habitability for six people and there is also a storage room of about 49 square metres.

A large two-storey agricultural building of 188 square metres of former agricultural use and barn for poultry and pig breeding, with the possibility of reforming but not changing the agricultural use. Garage with flat roof of 41sqm, two small old porches with a total area of 182sqm. In the elevated area of the property there is a small house, agricultural porch of 40 square metres and "safareig" water tank. From this house you can enjoy fantastic views to the sea.