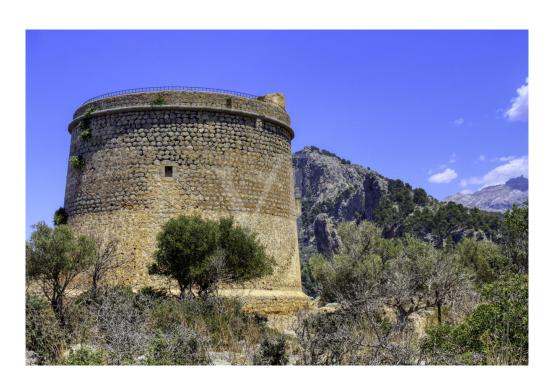

A large two-storey agricultural building of 188 square metres of former agricultural use and barn for poultry and pig breeding, with the possibility of reforming but not changing the agricultural use. Garage with flat roof of 41sqm, two small old porches with a total area of 182sqm. In the elevated area of the property there is a small house, agricultural porch of 40 square metres and "safareig" water tank. From this house you can enjoy fantastic views to the sea.

It has an incredible water mine, with sufficient water flow, another water deposit "safareig" of 66 square metres, vegetable garden area and beautiful cosy corners with a lot of charm.

There is an old road that leads to the top of the property, an old "cart track" with the possibility of being able to access with a prepared vehicle.