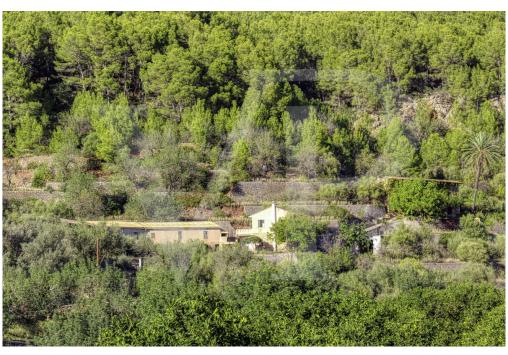

The well-oriented buildings with fantastic views of the mountains of Bàlitx receive sun and light from sunrise to sunset as well as privacy. There are two independent two-storey houses, the main house or old house of the lords of about 308 square metres habitable, has a renewed certificate of habitability for eight people, the second house has about 98 square metres habitable with a certificate of habitability for six people and there is also a storage room of about 49 square metres.

A large two-storey agricultural building of 188 square metres of former agricultural use and barn for poultry and pig breeding, with the possibility of reforming but not changing the agricultural use. Garage with flat roof of 41sqm, two small old porches with a total area of 182sqm. In the elevated area of the property there is a small house, agricultural porch of 40 square metres and "safareig" water tank. From this house you can enjoy fantastic views to the sea.

It has an incredible water mine, with sufficient water flow, another water deposit "safareig" of 66 square metres, vegetable garden area and beautiful cosy corners with a lot of charm.

There is an old road that leads to the top of the property, an old "cart track" with the possibility of being able to access with a prepared vehicle.