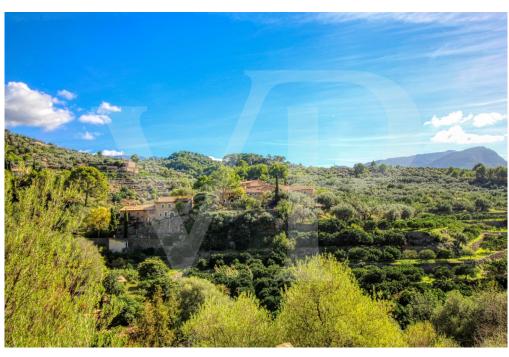

### A first impression

Exclusive property in a unique enclave, the property is located in an estate in Puerto de Soller of almost 14,7 hectares declared ARIP zone and part ANEI, it has all the existing constructions prior to 1956 so there is the possibility to reform them and become a unique property. With the current regulations, 50,000 square metres of this type of land is required to build only one house of 240 square metres.

The well-oriented buildings with fantastic views of the mountains of Bàlitx receive sun and light from sunrise to sunset as well as privacy. There are two independent two-storey houses, the main house or old house of the lords of about 308 square metres habitable, has a renewed certificate of habitability for eight people, the second house has about 98 square metres habitable with a certificate of habitability for six people and there is also a storage room of about 49 square metres.