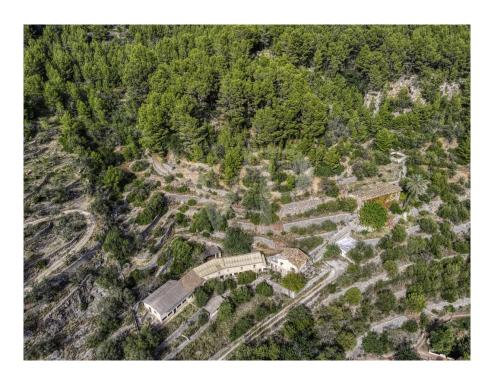

### A first impression

Exclusive property in a unique enclave, the property is located in an estate in Puerto de Soller of almost 14,7 hectares declared ARIP zone and part ANEI, it has all the existing constructions prior to 1956 so there is the possibility to reform them and become a unique property. With the current regulations, 50,000 square metres of this type of land is required to build only one house of 240 square metres.

The well-oriented buildings with fantastic views of the mountains of Bàlitx receive sun and light from sunrise to sunset as well as privacy. There are two independent two-storey houses, the main house or old house of the lords of about 308 square metres habitable, has a renewed certificate of habitability for eight people, the second house has about 98 square metres habitable with a certificate of habitability for six people and there is also a storage room of about 49 square metres.

A large two-storey agricultural building of 188 square metres of former agricultural use and barn for poultry and pig breeding, with the possibility of reforming but not changing the agricultural use. Garage with flat roof of 41sqm, two small old porches with a total area of 182sqm. In the elevated area of the property there is a small house, agricultural porch of 40 square metres and "safareig" water tank. From this house you can enjoy fantastic views to the sea.