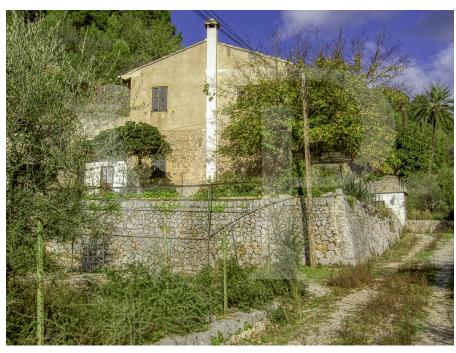

The well-oriented buildings with fantastic views of the mountains of Bàlitx receive sun and light from sunrise to sunset as well as privacy. There are two independent two-storey houses, the main house or old house of the lords of about 308 square metres habitable, has a renewed certificate of habitability for eight people, the second house has about 98 square metres habitable with a certificate of habitability for six people and there is also a storage room of about 49 square metres.

With a beautiful reform project, conserving and restoring the buildings, with the possibility of repairing the roofs and lining the walls of the agricultural building, which would give a charm to the property fitting perfectly with the surroundings.ç The property has slopes with kilometres of "marges" margins of stone "pedra en sec" used for centuries to transform a rough terrain into a habitable place, conserving its beauty.