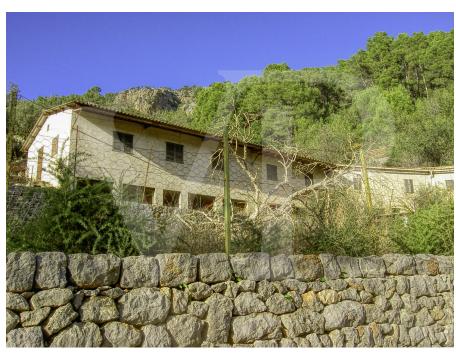

### A first impression

Exclusive property in a unique enclave, the property is located in an estate in Puerto de Soller of almost 14,7 hectares declared ARIP zone and part ANEI, it has all the existing constructions prior to 1956 so there is the possibility to reform them and become a unique property. With the current regulations, 50,000 square metres of this type of land is required to build only one house of 240 square metres.

The well-oriented buildings with fantastic views of the mountains of Bàlitx receive sun and light from sunrise to sunset as well as privacy. There are two independent two-storey houses, the main house or old house of the lords of about 308 square metres habitable, has a renewed certificate of habitability for eight people, the second house has about 98 square metres habitable with a certificate of habitability for six people and there is also a storage room of about 49 square metres.