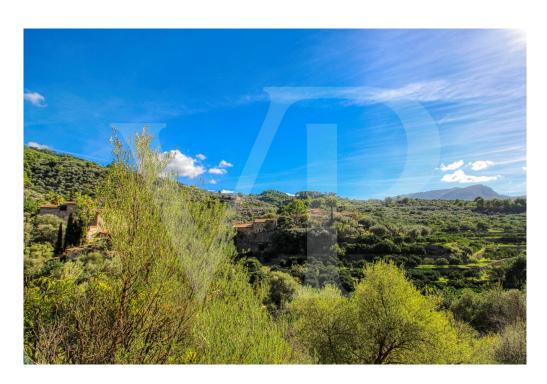

### A first impression

Exclusive property in a unique enclave, the property is located in an estate in Puerto de Soller of almost 14,7 hectares declared ARIP zone and part ANEI, it has all the existing constructions prior to 1956 so there is the possibility to reform them and become a unique property. With the current regulations, 50,000 square metres of this type of land is required to build only one house of 240 square metres.

The well-oriented buildings with fantastic views of the mountains of Bàlitx receive sun and light from sunrise to sunset as well as privacy. There are two independent two-storey houses, the main house or old house of the lords of about 308 square metres habitable, has a renewed certificate of habitability for eight people, the second house has about 98 square metres habitable with a certificate of habitability for six people and there is also a storage room of about 49 square metres.