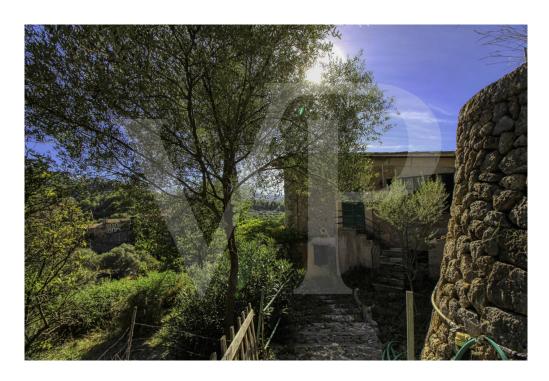

### A first impression

Exclusive property in a unique enclave, the property is located in an estate in Puerto de Soller of almost 14,7 hectares declared ARIP zone and part ANEI, it has all the existing constructions prior to 1956 so there is the possibility to reform them and become a unique property. With the current regulations, 50,000 square metres of this type of land is required to build only one house of 240 square metres.

The well-oriented buildings with fantastic views of the mountains of Bàlitx receive sun and light from sunrise to sunset as well as privacy. There are two independent two-storey houses, the main house or old house of the lords of about 308 square metres habitable, has a renewed certificate of habitability for eight people, the second house has about 98 square metres habitable with a certificate of habitability for six people and there is also a storage room of about 49 square metres.