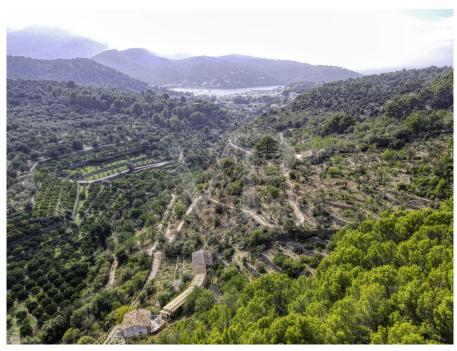

### All about the location

At the foot of the Peñal Bernat, 330 metres high, is this fantastic property very close to the Port of Sóller, in the heart of the Sierra de Tramuntana, declared World Heritage by UNESCO and only 15 metres from one of the great routes for hikers, the GR 221, which makes it an ideal place for this type of activity. Privileged area, chosen as a second home and investment.

The property is located only 1 kilometre from the port of Soller on a beautiful secondary road with little traffic.