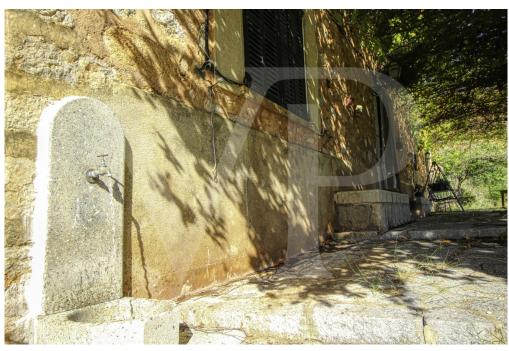

It has an incredible water mine, with sufficient water flow, another water deposit "safareig" of 66 square metres, vegetable garden area and beautiful cosy corners with a lot of charm.

There is an old road that leads to the top of the property, an old "cart track" with the possibility of being able to access with a prepared vehicle.