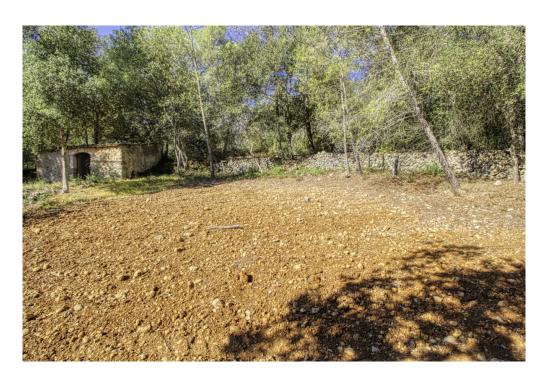

The finca of more than 1.8 hectares with an approved preliminary project to build a house of approximately 345 square metres of useful surfaces, swimming pool, terraces. Of which 210 meters of housing, 120 on ground floor with double bedroom and bathroom, 90 on first floor with three more double bedrooms and two bathrooms, 32 meters of swimming pool and 146 meters of fantastic terraces. Easy city water connection. In the project the orientation of the house is northwest, which will allow from the terraces and the swimming pool spectacular views. In addition, there are only small rustic plots in the surroundings, so there is practically no possibility of licenses being granted for more constructions in the vicinity.

Interesting finca due to its situation, with approved pre-project to start building soon, fantastic views, proximity to the village, charm, an opportunity in one of the villages of the Serra de Tramuntana. If you want more information you can contact us to visit the property.