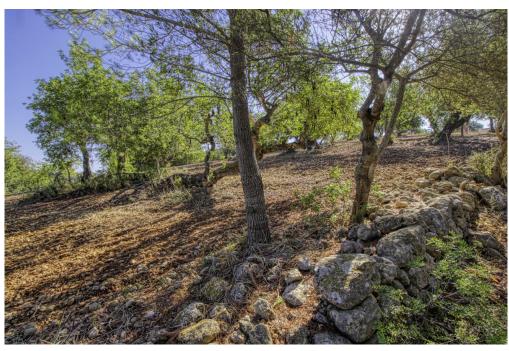

The finca of more than 1.8 hectares with an approved preliminary project to build a house of approximately 345 square metres of useful surfaces, swimming pool, terraces. Of which 210 meters of housing, 120 on ground floor with double bedroom and bathroom, 90 on first floor with three more double bedrooms and two bathrooms, 32 meters of swimming pool and 146 meters of fantastic terraces. Easy city water connection. In the project the orientation of the house is northwest, which will allow from the terraces and the swimming pool spectacular views. In addition, there are only small rustic plots in the surroundings, so there is practically no possibility of licenses being granted for more constructions in the vicinity.