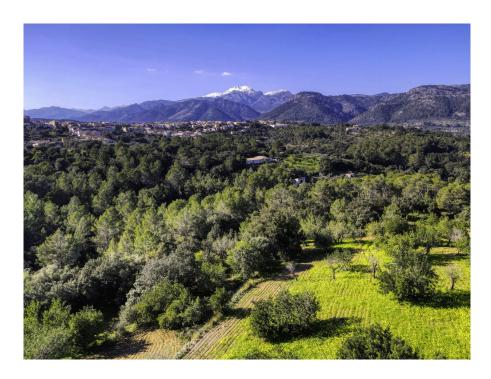

The finca has a special charm and an ideal situation to live all year round or also as a second home. With beautiful views to the village and part of the Serra de Tramuntana that surrounds the village.

The finca of more than 1.8 hectares with an approved preliminary project to build a house of approximately 345 square metres of useful surfaces, swimming pool, terraces. Of which 210 meters of housing, 120 on ground floor with double bedroom and bathroom, 90 on first floor with three more double bedrooms and two bathrooms, 32 meters of swimming pool and 146 meters of fantastic terraces. Easy city water connection. In the project the orientation of the house is northwest, which will allow from the terraces and the swimming pool spectacular views. In addition, there are only small rustic plots in the surroundings, so there is practically no possibility of licenses being granted for more constructions in the vicinity.