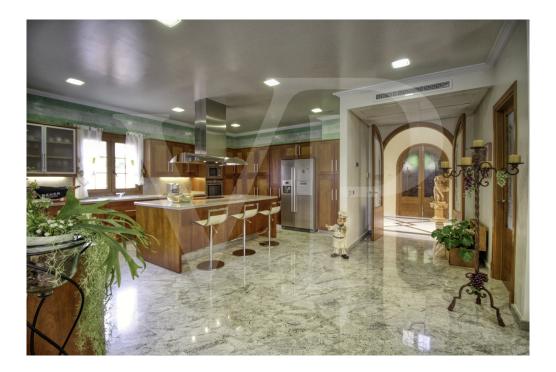

### A first impression

Spectacular Villa with pool for sale in the urbanization Son Bauló in Can Picafort, located 300 meters from the sea. The exterior of the property of Mallorcan villa style has a fantastic heated saltwater swimming pool of 26 square metres with roll-up structural cover, covered barbecue and large porch of 100 square metres with outdoor lounge and dining room, many spaces and facilities to take advantage of outdoor living throughout the year. Garden area, a chicken coop and spacious vegetable garden of 90 square metres, with the possibility of extending the garden. Distributed over 2 floors, solarium tower and basement. The main entrance on the ground floor is accessed through the entrance hall that connects the impressive living room and guest dining room, with a unique and personalized elegant decoration, equipped with beautiful leather sofas, high luxury furniture and exclusivity. Modern brand new kitchen, with solid oak furniture and wooden island, open to the dining room and east, with exit to the barbecue located on the covered terrace as well as outdoor lounge and outdoor dining area. This floor has a double bedroom with dressing room and a beautiful bathroom, also has a laundry room. Going up the beautiful circular staircase we access the first floor of 172 square metres. We arrive at the luxurious hall, where one never tires of contemplating from all its angles and we find the master bedroom from where we access through the large dressing room of almost 24 square meters that connects the bedroom with designer furniture, as in a constant dream and the spectacular bathroom with marble floors and walls, large shower and bathtub for a real relax. A double bedroom and bathroom just like the one on the ground floor, plus two other large bedrooms with large wardrobes, study area and living room. Distributed around the beautiful interior balcony. On the upper floor, beautiful tower with exclusive windows that provide light all day to the house, made to measure with fused glass. There is also access to the terrace of 35 square metres from where you can see the sea and the surrounding area. The basement floor of almost 270 square metres has a large garage for 8 vehicles, hobby area, storage room, complete bathroom with shower and a fantastic kitchen with iron fireplace and oven, as well as dining area, living room, pantry, with access to a terrace and access also from the circular staircase. The property has a domotic installation with a system that automates the entire property, allowing you to control from inside, outside the home and from any country in the world with technology or mobile phone, energy management, security, communication and welfare. It is integrated by means of indoor and outdoor wired communication networks. It has many domotic installation elements such as PVC roller blinds on the porch, security cameras, lights, air conditioning, a piped music system with a network of speakers distributed throughout the house, being able to control room by room. Cinema projector with motorised screen. Interior carpentry in ash wood, white marble floors, stucco walls,