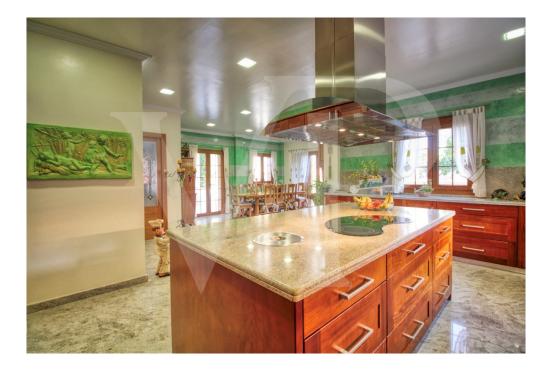

### A first impression

Spectacular Villa with pool for sale in the urbanization Son Bauló in Can Picafort, located 300 meters from the sea. The exterior of the property of Mallorcan villa style has a fantastic heated saltwater swimming pool of 26 square metres with roll-up structural cover, covered barbecue and large porch of 100 square metres with outdoor lounge and dining room, many spaces and facilities to take advantage of outdoor living throughout the year. Garden area, a chicken coop and spacious vegetable garden of 90 square metres, with the possibility of extending the garden. Distributed over 2 floors, solarium tower and basement. The main entrance on the ground floor is accessed through the entrance hall that connects the impressive living room and guest dining room, with a unique and personalized elegant decoration, equipped with beautiful leather sofas, high luxury furniture and exclusivity. Modern brand new kitchen, with solid oak furniture and wooden island, open to the dining room and east, with exit to the barbecue located on the covered terrace as well as outdoor lounge and outdoor dining area. This floor has a double bedroom with dressing room and a beautiful bathroom, also has a laundry room. Going up the beautiful circular staircase we access the first floor of 172 square metres. We arrive at the luxurious hall, where one never tires of contemplating from all its angles and we find the master bedroom from where we access through the large dressing room of almost 24 square meters that connects the bedroom with designer furniture, as in a constant dream and the spectacular bathroom with marble floors and walls, large shower and bathtub for a real relax. A double bedroom and bathroom just like the one on the ground floor, plus two other large bedrooms with large wardrobes, study area and living room. Distributed around the beautiful interior balcony. On the upper floor, beautiful tower with exclusive windows that provide light all day to the house, made to measure with fused glass. There is also access to the terrace of 35 square metres from where you can see the sea and the surrounding area. The basement floor of almost 270 square metres has a large garage for 8 vehicles, hobby area, storage room, complete bathroom with shower and a fantastic kitchen with iron fireplace and oven, as well as dining area, living room, pantry, with access to a terrace and access also from the circular staircase. The property has a domotic installation with a system that automates the entire property, allowing you to control from inside, outside the home and from any country in the world with technology or mobile phone, energy management, security, communication and welfare. It is integrated by means of indoor and outdoor wired communication networks. It has many domotic installation elements such as PVC roller blinds on the porch, security cameras, lights, air conditioning, a piped music system with a network of speakers distributed throughout the house, being able to control room by room. Cinema projector with motorised screen. Interior carpentry in ash wood, white marble floors, stucco walls,