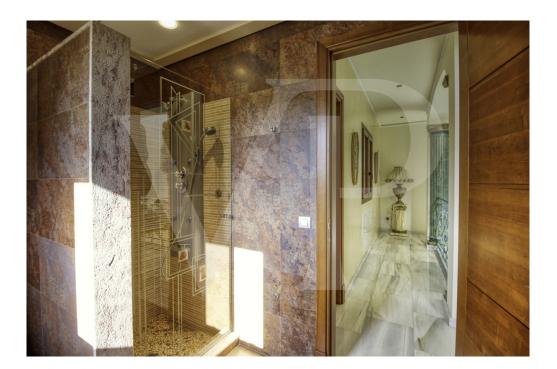

### A first impression

Spectacular Villa with pool for sale in the urbanization Son Bauló in Can Picafort, located 300 meters from the sea. The exterior of the property of Mallorcan villa style has a fantastic heated saltwater swimming pool of 26 square metres with roll-up structural cover, covered barbecue and large porch of 100 square metres with outdoor lounge and dining room, many spaces and facilities to take advantage of outdoor living throughout the year. Garden area, a chicken coop and spacious vegetable garden of 90 square metres, with the possibility of extending the garden. Distributed over 2 floors, solarium tower and basement. The main entrance on the ground floor is accessed through the entrance hall that connects the impressive living room and guest dining room, with a unique and personalized elegant decoration, equipped with beautiful leather sofas, high luxury furniture and exclusivity. Modern brand new kitchen, with solid oak furniture and wooden island, open to the dining room and east, with exit to the barbecue located on the covered terrace as well as outdoor lounge and outdoor dining area. This floor has a double bedroom with dressing room and a beautiful bathroom, also has a laundry room. Going up the beautiful circular staircase we access the first floor of 172 square metres. We arrive at the luxurious hall, where one never tires of contemplating from all its angles and we find the master bedroom from where we access through the large dressing room of almost 24 square meters that connects the bedroom with designer furniture, as in a constant dream and the spectacular bathroom with marble floors and walls, large shower and bathtub for a real relax. A double bedroom and bathroom just like the one on the ground floor, plus two other large bedrooms with large wardrobes, study area and living room. Distributed around the beautiful interior balcony. On the upper floor, beautiful tower with exclusive windows that provide light all day to the house, made to measure with fused glass. There is also access to the terrace of 35 square metres from where you can see the sea and the surrounding area. The basement floor of almost 270 square metres has a large garage for 8 vehicles, hobby area, storage room, complete bathroom with shower and a fantastic kitchen with iron fireplace and oven, as well as dining area, living room, pantry, with access to a terrace and access also from the circular staircase. The property has a domotic installation with a system that automates the entire property, allowing you to control from inside, outside the home and from any country in the world with technology or mobile phone, energy management, security, communication and welfare. It is integrated by means of indoor and outdoor wired communication networks. It has many domotic installation elements such as PVC roller blinds on the porch, security cameras, lights, air conditioning, a piped music system with a network of speakers distributed throughout the house, being able to control room by room. Cinema projector with motorised screen. Interior carpentry in ash wood, white marble floors, stucco walls,