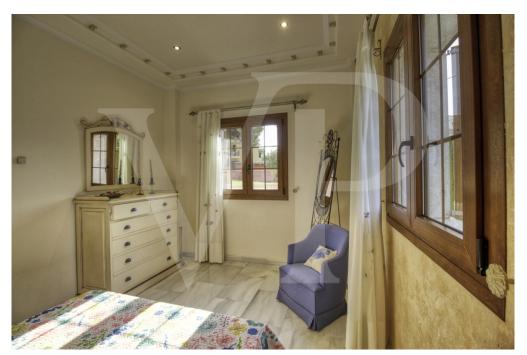

### A first impression

Spectacular Villa with pool for sale in the urbanization Son Bauló in Can Picafort, located 300 meters from the sea. The exterior of the property of Mallorcan villa style has a fantastic heated saltwater swimming pool of 26 square metres with roll-up structural cover, covered barbecue and large porch of 100 square metres with outdoor lounge and dining room, many spaces and facilities to take advantage of outdoor living throughout the year. Garden area, a chicken coop and spacious vegetable garden of 90 square metres, with the possibility of extending the garden. Distributed over 2 floors, solarium tower and basement. The main entrance on the ground floor is accessed through the entrance hall that connects the impressive living room and guest dining room, with a unique and personalized elegant decoration, equipped with beautiful leather sofas, high luxury furniture and exclusivity. Modern brand new kitchen, with solid oak furniture and wooden island, open to the dining room and east, with exit to the barbecue located on the covered terrace as well as outdoor lounge and outdoor dining area. This floor has a double bedroom with dressing room and a beautiful bathroom, also has a laundry room. Going up the beautiful circular staircase we access the first floor of 172 square metres. We arrive at the luxurious hall, where one never tires of contemplating from all its angles and we find the master bedroom from where we access through the large dressing room of almost 24 square meters that connects the bedroom with designer furniture, as in a constant dream and the spectacular bathroom with marble floors and walls, large shower and bathtub for a real relax. A double bedroom and bathroom just like the one on the ground floor, plus two other large bedrooms with large wardrobes, study area and living room. Distributed around the beautiful interior balcony. On the upper floor, beautiful tower with exclusive windows that provide light all day to the house, made to measure with fused glass. There is also access to the terrace of 35 square metres from where you can see the sea and the surrounding area. The basement floor of almost 270 square metres has a large garage for 8 vehicles, hobby area, storage room, complete bathroom with shower and a fantastic kitchen with iron fireplace and oven, as well as dining area, living room, pantry, with access to a terrace and access also from the circular staircase. The property has a domotic installation with a system that automates the entire property, allowing you to control from inside, outside the home and from any country in the world with technology or mobile phone, energy management, security, communication and welfare. It is integrated by means of indoor and outdoor wired communication networks. It has many domotic installation elements such as PVC roller blinds on the porch, security cameras, lights, air conditioning, a piped music system with a network of speakers distributed throughout the house, being able to control room by room. Cinema projector with motorised screen. Interior carpentry in ash wood, white marble floors, stucco walls,