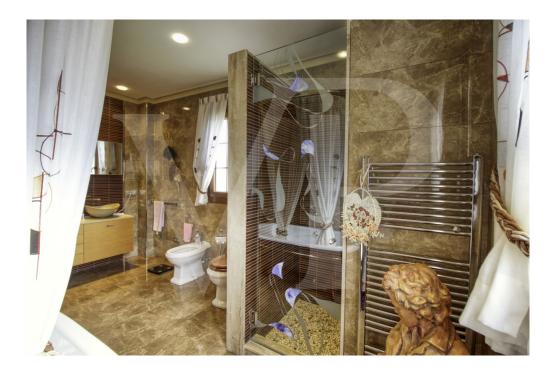

### A first impression

Spectacular Villa with pool for sale in the urbanization Son Bauló in Can Picafort, located 300 meters from the sea. The exterior of the property of Mallorcan villa style has a fantastic heated saltwater swimming pool of 26 square metres with roll-up structural cover, covered barbecue and large porch of 100 square metres with outdoor lounge and dining room, many spaces and facilities to take advantage of outdoor living throughout the year. Garden area, a chicken coop and spacious vegetable garden of 90 square metres, with the possibility of extending the garden. Distributed over 2 floors, solarium tower and basement. The main entrance on the ground floor is accessed through the entrance hall that connects the impressive living room and guest dining room, with a unique and personalized elegant decoration, equipped with beautiful leather sofas, high luxury furniture and exclusivity. Modern brand new kitchen, with solid oak furniture and wooden island, open to the dining room and east, with exit to the barbecue located on the covered terrace as well as outdoor lounge and outdoor dining area. This floor has a double bedroom with dressing room and a beautiful bathroom, also has a laundry room. Going up the beautiful circular staircase we access the first floor of 172 square metres. We arrive at the luxurious hall, where one never tires of contemplating from all its angles and we find the master bedroom from where we access through the large dressing room of almost 24 square meters that connects the bedroom with designer furniture, as in a constant dream and the spectacular bathroom with marble floors and walls, large shower and bathtub for a real relax. A double bedroom and bathroom just like the one on the ground floor, plus two other large bedrooms with large wardrobes, study area and living room. Distributed around the beautiful interior balcony. On the upper floor, beautiful tower with exclusive windows that provide light all day to the house, made to measure with fused glass. There is also access to the terrace of 35 square metres from where you can see the sea and the surrounding area. The basement floor of almost 270 square metres has a large garage for 8 vehicles, hobby area, storage room, complete bathroom with shower and a fantastic kitchen with iron fireplace and oven, as well as dining area, living room, pantry, with access to a terrace and access also from the circular staircase. The property has a domotic installation with a system that automates the entire property, allowing you to control from inside, outside the home and from any country in the world with technology or mobile phone, energy management, security, communication and welfare. It is integrated by means of indoor and outdoor wired communication networks. It has many domotic installation elements such as PVC roller blinds on the porch, security cameras, lights, air conditioning, a piped music system with a network of speakers distributed throughout the house, being able to control room by room. Cinema projector with motorised screen. Interior carpentry in ash wood, white marble floors, stucco walls,