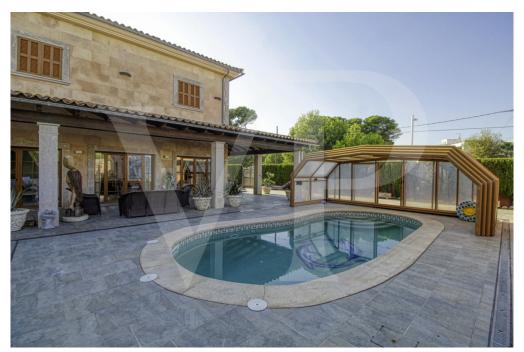

### A first impression

Spectacular Villa with pool for sale in the urbanization Son Bauló in Can Picafort, located 300 meters from the sea. The exterior of the property of Mallorcan villa style has a fantastic heated saltwater swimming pool of 26 square metres with roll-up structural cover, covered barbecue and large porch of 100 square metres with outdoor lounge and dining room, many spaces and facilities to take advantage of outdoor living throughout the year. Garden area, a chicken coop and spacious vegetable garden of 90 square metres, with the possibility of extending the garden. Distributed over 2 floors, solarium tower and basement. The main entrance on the ground floor is accessed through the entrance hall that connects the impressive living room and guest dining room, with a unique and personalized elegant decoration, equipped with beautiful leather sofas, high luxury furniture and exclusivity. Modern brand new kitchen, with solid oak furniture and wooden island, open to the dining room and east, with exit to the barbecue located on the covered terrace as well as outdoor lounge and outdoor dining area. This floor has a double bedroom with dressing room and a beautiful bathroom, also has a laundry room. Going up the beautiful circular staircase we access the first floor of 172 square metres. We arrive at the luxurious hall, where one never tires of contemplating from all its angles and we find the master bedroom from where we access through the large dressing room of almost 24 square meters that connects the bedroom with designer furniture, as in a constant dream and the spectacular bathroom with marble floors and walls, large shower and bathtub for a real relax. A double bedroom and bathroom just like the one on the ground floor, plus two other large bedrooms with large wardrobes, study area and living room. Distributed around the beautiful interior balcony. On the upper floor, beautiful tower with exclusive windows that provide light all day to the house, made to measure with fused glass. There is also access to the terrace of 35 square metres from where you can see the sea and the surrounding area. The basement floor of almost 270 square metres has a large garage for 8 vehicles, hobby area, storage room, complete bathroom with shower and a fantastic kitchen with iron fireplace and oven, as well as dining area, living room, pantry, with access to a terrace and access also from the circular staircase. The property has a domotic installation with a system that automates the entire property, allowing you to control from inside, outside the home and from any country in the world with technology or mobile phone, energy management, security, communication and welfare. It is integrated by means of indoor and outdoor wired communication networks. It has many domotic installation elements such as PVC roller blinds on the porch, security cameras, lights, air conditioning, a piped music system with a network of speakers distributed throughout the house, being able to control room by room. Cinema projector with motorised screen. Interior carpentry in ash wood, white marble floors, stucco walls,

Installation of solar panels to support and save energy, taking advantage of the sun's energy for hot water, underfloor heating and heating the swimming pool. Air conditioning hot/cold by ducts. Very well preserved, thanks to the high quality of the materials and good maintenance, this small palace is sold fully furnished and equipped with sublime taste. All the decoration has been meticulously personalised by its owners, a great professional in the sector. It also has many possibilities, thanks to the large plot and the basement.