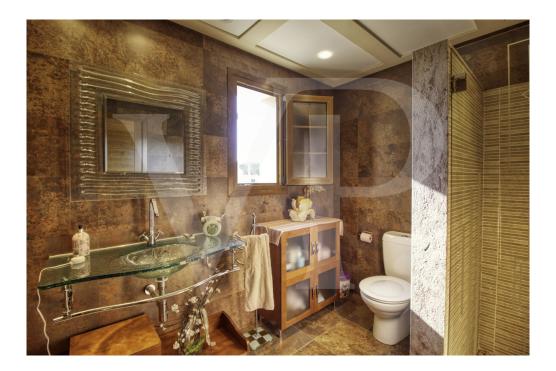

### A first impression

Spectacular Villa with pool for sale in the urbanization Son Bauló in Can Picafort, located 300 meters from the sea. The exterior of the property of Mallorcan villa style has a fantastic heated saltwater swimming pool of 26 square metres with roll-up structural cover, covered barbecue and large porch of 100 square metres with outdoor lounge and dining room, many spaces and facilities to take advantage of outdoor living throughout the year. Garden area, a chicken coop and spacious vegetable garden of 90 square metres, with the possibility of extending the garden. Distributed over 2 floors, solarium tower and basement. The main entrance on the ground floor is accessed through the entrance hall that connects the impressive living room and guest dining room, with a unique and personalized elegant decoration, equipped with beautiful leather sofas, high luxury furniture and exclusivity. Modern brand new kitchen, with solid oak furniture and wooden island, open to the dining room and east, with exit to the barbecue located on the covered terrace as well as outdoor lounge and outdoor dining area. This floor has a double bedroom with dressing room and a beautiful bathroom, also has a laundry room. Going up the beautiful circular staircase we access the first floor of 172 square metres. We arrive at the luxurious hall, where one never tires of contemplating from all its angles and we find the master bedroom from where we access through the large dressing room of almost 24 square meters that connects the bedroom with designer furniture, as in a constant dream and the spectacular bathroom with marble floors and walls, large shower and bathtub for a real relax. A double bedroom and bathroom just like the one on the ground floor, plus two other large bedrooms with large wardrobes, study area and living room. Distributed around the beautiful interior balcony. On the upper floor, beautiful tower with exclusive windows that provide light all day to the house, made to measure with fused glass. There is also access to the terrace of 35 square metres from where you can see the sea and the surrounding area. The basement floor of almost 270 square metres has a large garage for 8 vehicles, hobby area, storage room, complete bathroom with shower and a fantastic kitchen with iron fireplace and oven, as well as dining area, living room, pantry, with access to a terrace and access also from the circular staircase. The property has a domotic installation with a system that automates the entire property, allowing you to control from inside, outside the home and from any country in the world with technology or mobile phone, energy management, security, communication and welfare. It is integrated by means of indoor and outdoor wired communication networks. It has many domotic installation elements such as PVC roller blinds on the porch, security cameras, lights, air conditioning, a piped music system with a network of speakers distributed throughout the house, being able to control room by room. Cinema projector with motorised screen. Interior carpentry in ash wood, white marble floors, stucco walls,