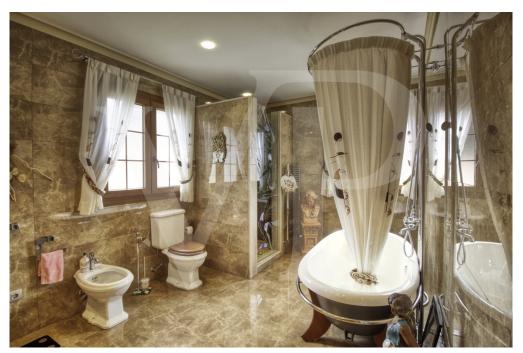

### A first impression

Spectacular Villa with pool for sale in the urbanization Son Bauló in Can Picafort, located 300 meters from the sea. The exterior of the property of Mallorcan villa style has a fantastic heated saltwater swimming pool of 26 square metres with roll-up structural cover, covered barbecue and large porch of 100 square metres with outdoor lounge and dining room, many spaces and facilities to take advantage of outdoor living throughout the year. Garden area, a chicken coop and spacious vegetable garden of 90 square metres, with the possibility of extending the garden. Distributed over 2 floors, solarium tower and basement. The main entrance on the ground floor is accessed through the entrance hall that connects the impressive living room and guest dining room, with a unique and personalized elegant decoration, equipped with beautiful leather sofas, high luxury furniture and exclusivity. Modern brand new kitchen, with solid oak furniture and wooden island, open to the dining room and east, with exit to the barbecue located on the covered terrace as well as outdoor lounge and outdoor dining area. This floor has a double bedroom with dressing room and a beautiful bathroom, also has a laundry room. Going up the beautiful circular staircase we access the first floor of 172 square metres. We arrive at the luxurious hall, where one never tires of contemplating from all its angles and we find the master bedroom from where we access through the large dressing room of almost 24 square meters that connects the bedroom with designer furniture, as in a constant dream and the spectacular bathroom with marble floors and walls, large shower and bathtub for a real relax. A double bedroom and bathroom just like the one on the ground floor, plus two other large bedrooms with large wardrobes, study area and living room. Distributed around the beautiful interior balcony. On the upper floor, beautiful tower with exclusive windows that provide light all day to the house, made to measure with fused glass. There is also access to the terrace of 35 square metres from where you can see the sea and the surrounding area. The basement floor of almost 270 square metres has a large garage for 8 vehicles, hobby area, storage room, complete bathroom with shower and a fantastic kitchen with iron fireplace and oven, as well as dining area, living room, pantry, with access to a terrace and access also from the circular staircase. The property has a domotic installation with a system that automates the entire property, allowing you to control from inside, outside the home and from any country in the world with technology or mobile phone, energy management, security, communication and welfare. It is integrated by means of indoor and outdoor wired communication networks. It has many domotic installation elements such as PVC roller blinds on the porch, security cameras, lights, air conditioning, a piped music system with a network of speakers distributed throughout the house, being able to control room by room. Cinema projector with motorised screen. Interior carpentry in ash wood, white marble floors, stucco walls,