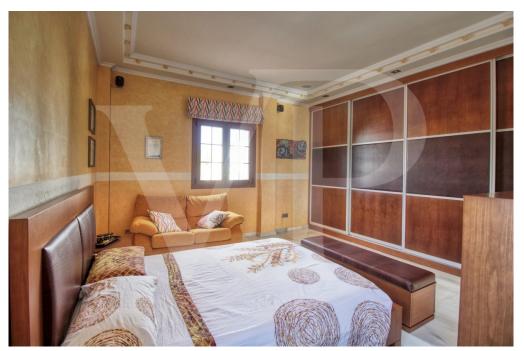

### A first impression

Spectacular Villa with pool for sale in the urbanization Son Bauló in Can Picafort, located 300 meters from the sea. The exterior of the property of Mallorcan villa style has a fantastic heated saltwater swimming pool of 26 square metres with roll-up structural cover, covered barbecue and large porch of 100 square metres with outdoor lounge and dining room, many spaces and facilities to take advantage of outdoor living throughout the year. Garden area, a chicken coop and spacious vegetable garden of 90 square metres, with the possibility of extending the garden. Distributed over 2 floors, solarium tower and basement. The main entrance on the ground floor is accessed through the entrance hall that connects the impressive living room and guest dining room, with a unique and personalized elegant decoration, equipped with beautiful leather sofas, high luxury furniture and exclusivity. Modern brand new kitchen, with solid oak furniture and wooden island, open to the dining room and east, with exit to the barbecue located on the covered terrace as well as outdoor lounge and outdoor dining area. This floor has a double bedroom with dressing room and a beautiful bathroom, also has a laundry room. Going up the beautiful circular staircase we access the first floor of 172 square metres. We arrive at the luxurious hall, where one never tires of contemplating from all its angles and we find the master bedroom from where we access through the large dressing room of almost 24 square meters that connects the bedroom with designer furniture, as in a constant dream and the spectacular bathroom with marble floors and walls, large shower and bathtub for a real relax. A double bedroom and bathroom just like the one on the ground floor, plus two other large bedrooms with large wardrobes, study area and living room. Distributed around the beautiful interior balcony. On the upper floor, beautiful tower with exclusive windows that provide light all day to the house, made to measure with fused glass. There is also access to the terrace of 35 square metres from where you can see the sea and the surrounding area. The basement floor of almost 270 square metres has a large garage for 8 vehicles, hobby area, storage room, complete bathroom with shower and a fantastic kitchen with iron fireplace and oven, as well as dining area, living room, pantry, with access to a terrace and access also from the circular staircase. The property has a domotic installation with a system that automates the entire property, allowing you to control from inside, outside the home and from any country in the world with technology or mobile phone, energy management, security, communication and welfare. It is integrated by means of indoor and outdoor wired communication networks. It has many domotic installation elements such as PVC roller blinds on the porch, security cameras, lights, air conditioning, a piped music system with a network of speakers distributed throughout the house, being able to control room by room. Cinema projector with motorised screen. Interior carpentry in ash wood, white marble floors, stucco walls,