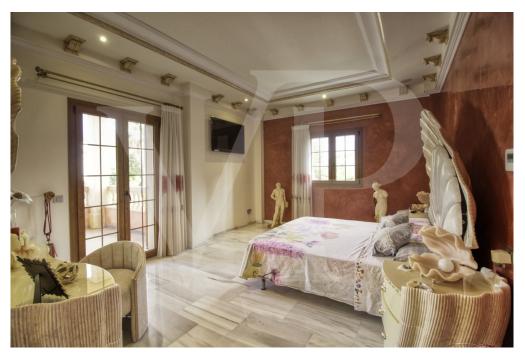

### A first impression

Spectacular Villa with pool for sale in the urbanization Son Bauló in Can Picafort, located 300 meters from the sea. The exterior of the property of Mallorcan villa style has a fantastic heated saltwater swimming pool of 26 square metres with roll-up structural cover, covered barbecue and large porch of 100 square metres with outdoor lounge and dining room, many spaces and facilities to take advantage of outdoor living throughout the year. Garden area, a chicken coop and spacious vegetable garden of 90 square metres, with the possibility of extending the garden. Distributed over 2 floors, solarium tower and basement. The main entrance on the ground floor is accessed through the entrance hall that connects the impressive living room and guest dining room, with a unique and personalized elegant decoration, equipped with beautiful leather sofas, high luxury furniture and exclusivity. Modern brand new kitchen, with solid oak furniture and wooden island, open to the dining room and east, with exit to the barbecue located on the covered terrace as well as outdoor lounge and outdoor dining area. This floor has a double bedroom with dressing room and a beautiful bathroom, also has a laundry room. Going up the beautiful circular staircase we access the first floor of 172 square metres. We arrive at the luxurious hall, where one never tires of contemplating from all its angles and we find the master bedroom from where we access through the large dressing room of almost 24 square meters that connects the bedroom with designer furniture, as in a constant dream and the spectacular bathroom with marble floors and walls, large shower and bathtub for a real relax. A double bedroom and bathroom just like the one on the ground floor, plus two other large bedrooms with large wardrobes, study area and living room. Distributed around the beautiful interior balcony. On the upper floor, beautiful tower with exclusive windows that provide light all day to the house, made to measure with fused glass. There is also access to the terrace of 35 square metres from where you can see the sea and the surrounding area. The basement floor of almost 270 square metres has a large garage for 8 vehicles, hobby area, storage room, complete bathroom with shower and a fantastic kitchen with iron fireplace and oven, as well as dining area, living room, pantry, with access to a terrace and access also from the circular staircase. The property has a domotic installation with a system that automates the entire property, allowing you to control from inside, outside the home and from any country in the world with technology or mobile phone, energy management, security, communication and welfare. It is integrated by means of indoor and outdoor wired communication networks. It has many domotic installation elements such as PVC roller blinds on the porch, security cameras, lights, air conditioning, a piped music system with a network of speakers distributed throughout the house, being able to control room by room. Cinema projector with motorised screen. Interior carpentry in ash wood, white marble floors, stucco walls,