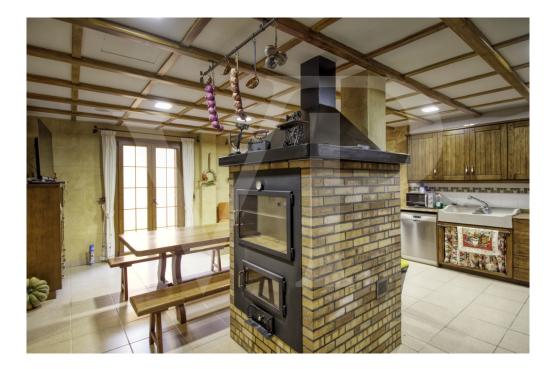

### A first impression

Spectacular Villa with pool for sale in the urbanization Son Bauló in Can Picafort, located 300 meters from the sea. The exterior of the property of Mallorcan villa style has a fantastic heated saltwater swimming pool of 26 square metres with roll-up structural cover, covered barbecue and large porch of 100 square metres with outdoor lounge and dining room, many spaces and facilities to take advantage of outdoor living throughout the year. Garden area, a chicken coop and spacious vegetable garden of 90 square metres, with the possibility of extending the garden. Distributed over 2 floors, solarium tower and basement. The main entrance on the ground floor is accessed through the entrance hall that connects the impressive living room and guest dining room, with a unique and personalized elegant decoration, equipped with beautiful leather sofas, high luxury furniture and exclusivity. Modern brand new kitchen, with solid oak furniture and wooden island, open to the dining room and east, with exit to the barbecue located on the covered terrace as well as outdoor lounge and outdoor dining area. This floor has a double bedroom with dressing room and a beautiful bathroom, also has a laundry room. Going up the beautiful circular staircase we access the first floor of 172 square metres. We arrive at the luxurious hall, where one never tires of contemplating from all its angles and we find the master bedroom from where we access through the large dressing room of almost 24 square meters that connects the bedroom with designer furniture, as in a constant dream and the spectacular bathroom with marble floors and walls, large shower and bathtub for a real relax. A double bedroom and bathroom just like the one on the ground floor, plus two other large bedrooms with large wardrobes, study area and living room. Distributed around the beautiful interior balcony. On the upper floor, beautiful tower with exclusive windows that provide light all day to the house, made to measure with fused glass. There is also access to the terrace of 35 square metres from where you can see the sea and the surrounding area. The basement floor of almost 270 square metres has a large garage for 8 vehicles, hobby area, storage room, complete bathroom with shower and a fantastic kitchen with iron fireplace and oven, as well as dining area, living room, pantry, with access to a terrace and access also from the circular staircase. The property has a domotic installation with a system that automates the entire property, allowing you to control from inside, outside the home and from any country in the world with technology or mobile phone, energy management, security, communication and welfare. It is integrated by means of indoor and outdoor wired communication networks. It has many domotic installation elements such as PVC roller blinds on the porch, security cameras, lights, air conditioning, a piped music system with a network of speakers distributed throughout the house, being able to control room by room. Cinema projector with motorised screen. Interior carpentry in ash wood, white marble floors, stucco walls,