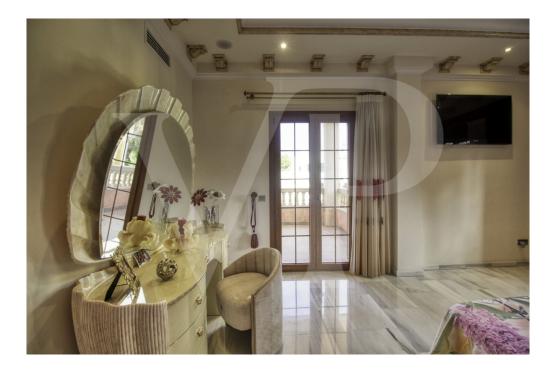

### A first impression

Spectacular Villa with pool for sale in the urbanization Son Bauló in Can Picafort, located 300 meters from the sea. The exterior of the property of Mallorcan villa style has a fantastic heated saltwater swimming pool of 26 square metres with roll-up structural cover, covered barbecue and large porch of 100 square metres with outdoor lounge and dining room, many spaces and facilities to take advantage of outdoor living throughout the year. Garden area, a chicken coop and spacious vegetable garden of 90 square metres, with the possibility of extending the garden. Distributed over 2 floors, solarium tower and basement. The main entrance on the ground floor is accessed through the entrance hall that connects the impressive living room and guest dining room, with a unique and personalized elegant decoration, equipped with beautiful leather sofas, high luxury furniture and exclusivity. Modern brand new kitchen, with solid oak furniture and wooden island, open to the dining room and east, with exit to the barbecue located on the covered terrace as well as outdoor lounge and outdoor dining area. This floor has a double bedroom with dressing room and a beautiful bathroom, also has a laundry room. Going up the beautiful circular staircase we access the first floor of 172 square metres. We arrive at the luxurious hall, where one never tires of contemplating from all its angles and we find the master bedroom from where we access through the large dressing room of almost 24 square meters that connects the bedroom with designer furniture, as in a constant dream and the spectacular bathroom with marble floors and walls, large shower and bathtub for a real relax. A double bedroom and bathroom just like the one on the ground floor, plus two other large bedrooms with large wardrobes, study area and living room. Distributed around the beautiful interior balcony. On the upper floor, beautiful tower with exclusive windows that provide light all day to the house, made to measure with fused glass. There is also access to the terrace of 35 square metres from where you can see the sea and the surrounding area. The basement floor of almost 270 square metres has a large garage for 8 vehicles, hobby area, storage room, complete bathroom with shower and a fantastic kitchen with iron fireplace and oven, as well as dining area, living room, pantry, with access to a terrace and access also from the circular staircase. The property has a domotic installation with a system that automates the entire property, allowing you to control from inside, outside the home and from any country in the world with technology or mobile phone, energy management, security, communication and welfare. It is integrated by means of indoor and outdoor wired communication networks. It has many domotic installation elements such as PVC roller blinds on the porch, security cameras, lights, air conditioning, a piped music system with a network of speakers distributed throughout the house, being able to control room by room. Cinema projector with motorised screen. Interior carpentry in ash wood, white marble floors, stucco walls,