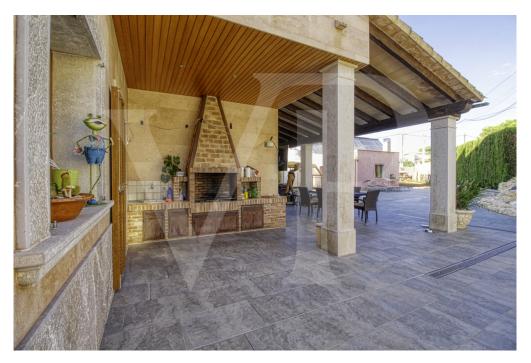

### A first impression

Spectacular Villa with pool for sale in the urbanization Son Bauló in Can Picafort, located 300 meters from the sea. The exterior of the property of Mallorcan villa style has a fantastic heated saltwater swimming pool of 26 square metres with roll-up structural cover, covered barbecue and large porch of 100 square metres with outdoor lounge and dining room, many spaces and facilities to take advantage of outdoor living throughout the year. Garden area, a chicken coop and spacious vegetable garden of 90 square metres, with the possibility of extending the garden. Distributed over 2 floors, solarium tower and basement. The main entrance on the ground floor is accessed through the entrance hall that connects the impressive living room and guest dining room, with a unique and personalized elegant decoration, equipped with beautiful leather sofas, high luxury furniture and exclusivity. Modern brand new kitchen, with solid oak furniture and wooden island, open to the dining room and east, with exit to the barbecue located on the covered terrace as well as outdoor lounge and outdoor dining area. This floor has a double bedroom with dressing room and a beautiful bathroom, also has a laundry room. Going up the beautiful circular staircase we access the first floor of 172 square metres. We arrive at the luxurious hall, where one never tires of contemplating from all its angles and we find the master bedroom from where we access through the large dressing room of almost 24 square meters that connects the bedroom with designer furniture, as in a constant dream and the spectacular bathroom with marble floors and walls, large shower and bathtub for a real relax. A double bedroom and bathroom just like the one on the ground floor, plus two other large bedrooms with large wardrobes, study area and living room. Distributed around the beautiful interior balcony. On the upper floor, beautiful tower with exclusive windows that provide light all day to the house, made to measure with fused glass. There is also access to the terrace of 35 square metres from where you can see the sea and the surrounding area. The basement floor of almost 270 square metres has a large garage for 8 vehicles, hobby area, storage room, complete bathroom with shower and a fantastic kitchen with iron fireplace and oven, as well as dining area, living room, pantry, with access to a terrace and access also from the circular staircase. The property has a domotic installation with a system that automates the entire property, allowing you to control from inside, outside the home and from any country in the world with technology or mobile phone, energy management, security, communication and welfare. It is integrated by means of indoor and outdoor wired communication networks. It has many domotic installation elements such as PVC roller blinds on the porch, security cameras, lights, air conditioning, a piped music system with a network of speakers distributed throughout the house, being able to control room by room. Cinema projector with motorised screen. Interior carpentry in ash wood, white marble floors, stucco walls,