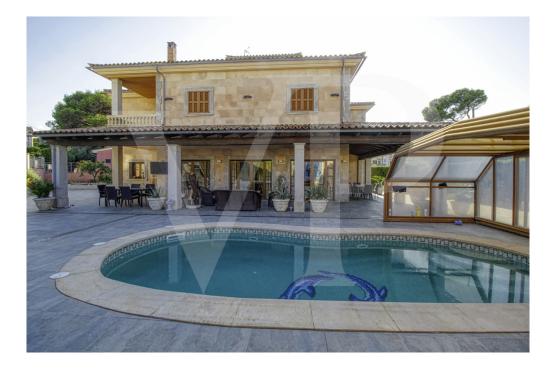

### A first impression

Spectacular Villa with pool for sale in the urbanization Son Bauló in Can Picafort, located 300 meters from the sea. The exterior of the property of Mallorcan villa style has a fantastic heated saltwater swimming pool of 26 square metres with roll-up structural cover, covered barbecue and large porch of 100 square metres with outdoor lounge and dining room, many spaces and facilities to take advantage of outdoor living throughout the year. Garden area, a chicken coop and spacious vegetable garden of 90 square metres, with the possibility of extending the garden. Distributed over 2 floors, solarium tower and basement. The main entrance on the ground floor is accessed through the entrance hall that connects the impressive living room and guest dining room, with a unique and personalized elegant decoration, equipped with beautiful leather sofas, high luxury furniture and exclusivity. Modern brand new kitchen, with solid oak furniture and wooden island, open to the dining room and east, with exit to the barbecue located on the covered terrace as well as outdoor lounge and outdoor dining area. This floor has a double bedroom with dressing room and a beautiful bathroom, also has a laundry room. Going up the beautiful circular staircase we access the first floor of 172 square metres. We arrive at the luxurious hall, where one never tires of contemplating from all its angles and we find the master bedroom from where we access through the large dressing room of almost 24 square meters that connects the bedroom with designer furniture, as in a constant dream and the spectacular bathroom with marble floors and walls, large shower and bathtub for a real relax. A double bedroom and bathroom just like the one on the ground floor, plus two other large bedrooms with large wardrobes, study area and living room. Distributed around the beautiful interior balcony. On the upper floor, beautiful tower with exclusive windows that provide light all day to the house, made to measure with fused glass. There is also access to the terrace of 35 square metres from where you can see the sea and the surrounding area. The basement floor of almost 270 square metres has a large garage for 8 vehicles, hobby area, storage room, complete bathroom with shower and a fantastic kitchen with iron fireplace and oven, as well as dining area, living room, pantry, with access to a terrace and access also from the circular staircase. The property has a domotic installation with a system that automates the entire property, allowing you to control from inside, outside the home and from any country in the world with technology or mobile phone, energy management, security, communication and welfare. It is integrated by means of indoor and outdoor wired communication networks. It has many domotic installation elements such as PVC roller blinds on the porch, security cameras, lights, air conditioning, a piped music system with a network of speakers distributed throughout the house, being able to control room by room. Cinema projector with motorised screen. Interior carpentry in ash wood, white marble floors, stucco walls,

Installation of solar panels to support and save energy, taking advantage of the sun's energy for hot water, underfloor heating and heating the swimming pool. Air conditioning hot/cold by ducts. Very well preserved, thanks to the high quality of the materials and good maintenance, this small palace is sold fully furnished and equipped with sublime taste. All the decoration has been meticulously personalised by its owners, a great professional in the sector. It also has many possibilities, thanks to the large plot and the basement.