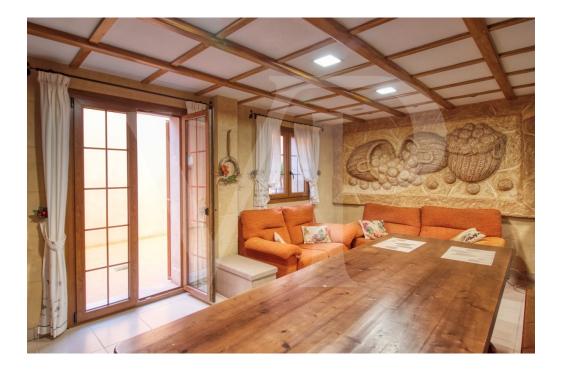

### A first impression

Spectacular Villa with pool for sale in the urbanization Son Bauló in Can Picafort, located 300 meters from the sea. The exterior of the property of Mallorcan villa style has a fantastic heated saltwater swimming pool of 26 square metres with roll-up structural cover, covered barbecue and large porch of 100 square metres with outdoor lounge and dining room, many spaces and facilities to take advantage of outdoor living throughout the year. Garden area, a chicken coop and spacious vegetable garden of 90 square metres, with the possibility of extending the garden. Distributed over 2 floors, solarium tower and basement. The main entrance on the ground floor is accessed through the entrance hall that connects the impressive living room and guest dining room, with a unique and personalized elegant decoration, equipped with beautiful leather sofas, high luxury furniture and exclusivity. Modern brand new kitchen, with solid oak furniture and wooden island, open to the dining room and east, with exit to the barbecue located on the covered terrace as well as outdoor lounge and outdoor dining area. This floor has a double bedroom with dressing room and a beautiful bathroom, also has a laundry room. Going up the beautiful circular staircase we access the first floor of 172 square metres. We arrive at the luxurious hall, where one never tires of contemplating from all its angles and we find the master bedroom from where we access through the large dressing room of almost 24 square meters that connects the bedroom with designer furniture, as in a constant dream and the spectacular bathroom with marble floors and walls, large shower and bathtub for a real relax. A double bedroom and bathroom just like the one on the ground floor, plus two other large bedrooms with large wardrobes, study area and living room. Distributed around the beautiful interior balcony. On the upper floor, beautiful tower with exclusive windows that provide light all day to the house, made to measure with fused glass. There is also access to the terrace of 35 square metres from where you can see the sea and the surrounding area. The basement floor of almost 270 square metres has a large garage for 8 vehicles, hobby area, storage room, complete bathroom with shower and a fantastic kitchen with iron fireplace and oven, as well as dining area, living room, pantry, with access to a terrace and access also from the circular staircase. The property has a domotic installation with a system that automates the entire property, allowing you to control from inside, outside the home and from any country in the world with technology or mobile phone, energy management, security, communication and welfare. It is integrated by means of indoor and outdoor wired communication networks. It has many domotic installation elements such as PVC roller blinds on the porch, security cameras, lights, air conditioning, a piped music system with a network of speakers distributed throughout the house, being able to control room by room. Cinema projector with motorised screen. Interior carpentry in ash wood, white marble floors, stucco walls,