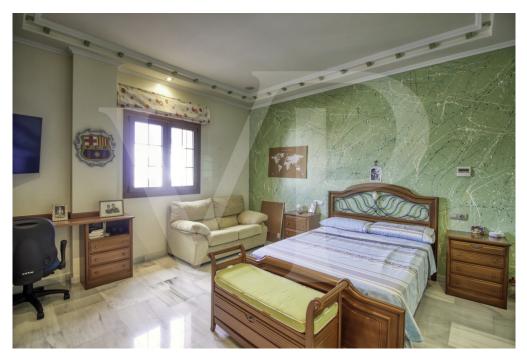

### A first impression

Spectacular Villa with pool for sale in the urbanization Son Bauló in Can Picafort, located 300 meters from the sea. The exterior of the property of Mallorcan villa style has a fantastic heated saltwater swimming pool of 26 square metres with roll-up structural cover, covered barbecue and large porch of 100 square metres with outdoor lounge and dining room, many spaces and facilities to take advantage of outdoor living throughout the year. Garden area, a chicken coop and spacious vegetable garden of 90 square metres, with the possibility of extending the garden. Distributed over 2 floors, solarium tower and basement. The main entrance on the ground floor is accessed through the entrance hall that connects the impressive living room and guest dining room, with a unique and personalized elegant decoration, equipped with beautiful leather sofas, high luxury furniture and exclusivity. Modern brand new kitchen, with solid oak furniture and wooden island, open to the dining room and east, with exit to the barbecue located on the covered terrace as well as outdoor lounge and outdoor dining area. This floor has a double bedroom with dressing room and a beautiful bathroom, also has a laundry room. Going up the beautiful circular staircase we access the first floor of 172 square metres. We arrive at the luxurious hall, where one never tires of contemplating from all its angles and we find the master bedroom from where we access through the large dressing room of almost 24 square meters that connects the bedroom with designer furniture, as in a constant dream and the spectacular bathroom with marble floors and walls, large shower and bathtub for a real relax. A double bedroom and bathroom just like the one on the ground floor, plus two other large bedrooms with large wardrobes, study area and living room. Distributed around the beautiful interior balcony. On the upper floor, beautiful tower with exclusive windows that provide light all day to the house, made to measure with fused glass. There is also access to the terrace of 35 square metres from where you can see the sea and the surrounding area. The basement floor of almost 270 square metres has a large garage for 8 vehicles, hobby area, storage room, complete bathroom with shower and a fantastic kitchen with iron fireplace and oven, as well as dining area, living room, pantry, with access to a terrace and access also from the circular staircase. The property has a domotic installation with a system that automates the entire property, allowing you to control from inside, outside the home and from any country in the world with technology or mobile phone, energy management, security, communication and welfare. It is integrated by means of indoor and outdoor wired communication networks. It has many domotic installation elements such as PVC roller blinds on the porch, security cameras, lights, air conditioning, a piped music system with a network of speakers distributed throughout the house, being able to control room by room. Cinema projector with motorised screen. Interior carpentry in ash wood, white marble floors, stucco walls,