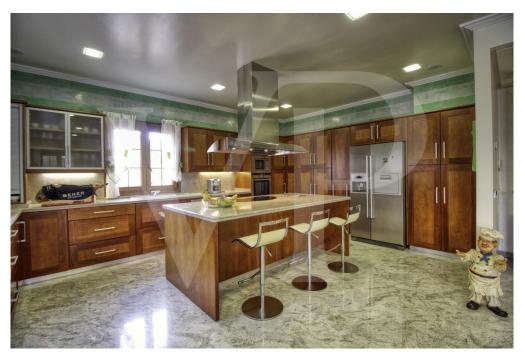

### A first impression

Spectacular Villa with pool for sale in the urbanization Son Bauló in Can Picafort, located 300 meters from the sea. The exterior of the property of Mallorcan villa style has a fantastic heated saltwater swimming pool of 26 square metres with roll-up structural cover, covered barbecue and large porch of 100 square metres with outdoor lounge and dining room, many spaces and facilities to take advantage of outdoor living throughout the year. Garden area, a chicken coop and spacious vegetable garden of 90 square metres, with the possibility of extending the garden. Distributed over 2 floors, solarium tower and basement. The main entrance on the ground floor is accessed through the entrance hall that connects the impressive living room and guest dining room, with a unique and personalized elegant decoration, equipped with beautiful leather sofas, high luxury furniture and exclusivity. Modern brand new kitchen, with solid oak furniture and wooden island, open to the dining room and east, with exit to the barbecue located on the covered terrace as well as outdoor lounge and outdoor dining area. This floor has a double bedroom with dressing room and a beautiful bathroom, also has a laundry room. Going up the beautiful circular staircase we access the first floor of 172 square metres. We arrive at the luxurious hall, where one never tires of contemplating from all its angles and we find the master bedroom from where we access through the large dressing room of almost 24 square meters that connects the bedroom with designer furniture, as in a constant dream and the spectacular bathroom with marble floors and walls, large shower and bathtub for a real relax. A double bedroom and bathroom just like the one on the ground floor, plus two other large bedrooms with large wardrobes, study area and living room. Distributed around the beautiful interior balcony. On the upper floor, beautiful tower with exclusive windows that provide light all day to the house, made to measure with fused glass. There is also access to the terrace of 35 square metres from where you can see the sea and the surrounding area. The basement floor of almost 270 square metres has a large garage for 8 vehicles, hobby area, storage room, complete bathroom with shower and a fantastic kitchen with iron fireplace and oven, as well as dining area, living room, pantry, with access to a terrace and access also from the circular staircase. The property has a domotic installation with a system that automates the entire property, allowing you to control from inside, outside the home and from any country in the world with technology or mobile phone, energy management, security, communication and welfare. It is integrated by means of indoor and outdoor wired communication networks. It has many domotic installation elements such as PVC roller blinds on the porch, security cameras, lights, air conditioning, a piped music system with a network of speakers distributed throughout the house, being able to control room by room. Cinema projector with motorised screen. Interior carpentry in ash wood, white marble floors, stucco walls,