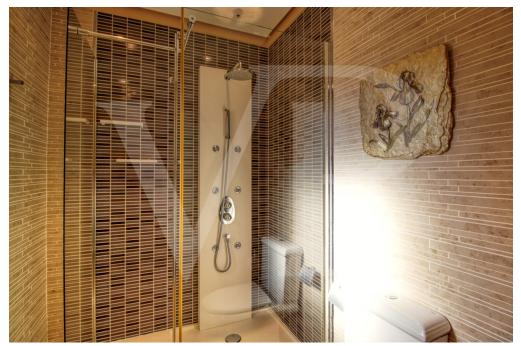

### A first impression

Spectacular Villa with pool for sale in the urbanization Son Bauló in Can Picafort, located 300 meters from the sea. The exterior of the property of Mallorcan villa style has a fantastic heated saltwater swimming pool of 26 square metres with roll-up structural cover, covered barbecue and large porch of 100 square metres with outdoor lounge and dining room, many spaces and facilities to take advantage of outdoor living throughout the year. Garden area, a chicken coop and spacious vegetable garden of 90 square metres, with the possibility of extending the garden. Distributed over 2 floors, solarium tower and basement. The main entrance on the ground floor is accessed through the entrance hall that connects the impressive living room and guest dining room, with a unique and personalized elegant decoration, equipped with beautiful leather sofas, high luxury furniture and exclusivity. Modern brand new kitchen, with solid oak furniture and wooden island, open to the dining room and east, with exit to the barbecue located on the covered terrace as well as outdoor lounge and outdoor dining area. This floor has a double bedroom with dressing room and a beautiful bathroom, also has a laundry room. Going up the beautiful circular staircase we access the first floor of 172 square metres. We arrive at the luxurious hall, where one never tires of contemplating from all its angles and we find the master bedroom from where we access through the large dressing room of almost 24 square meters that connects the bedroom with designer furniture, as in a constant dream and the spectacular bathroom with marble floors and walls, large shower and bathtub for a real relax. A double bedroom and bathroom just like the one on the ground floor, plus two other large bedrooms with large wardrobes, study area and living room. Distributed around the beautiful interior balcony. On the upper floor, beautiful tower with exclusive windows that provide light all day to the house, made to measure with fused glass. There is also access to the terrace of 35 square metres from where you can see the sea and the surrounding area. The basement floor of almost 270 square metres has a large garage for 8 vehicles, hobby area, storage room, complete bathroom with shower and a fantastic kitchen with iron fireplace and oven, as well as dining area, living room, pantry, with access to a terrace and access also from the circular staircase. The property has a domotic installation with a system that automates the entire property, allowing you to control from inside, outside the home and from any country in the world with technology or mobile phone, energy management, security, communication and welfare. It is integrated by means of indoor and outdoor wired communication networks. It has many domotic installation elements such as PVC roller blinds on the porch, security cameras, lights, air conditioning, a piped music system with a network of speakers distributed throughout the house, being able to control room by room. Cinema projector with motorised screen. Interior carpentry in ash wood, white marble floors, stucco walls,