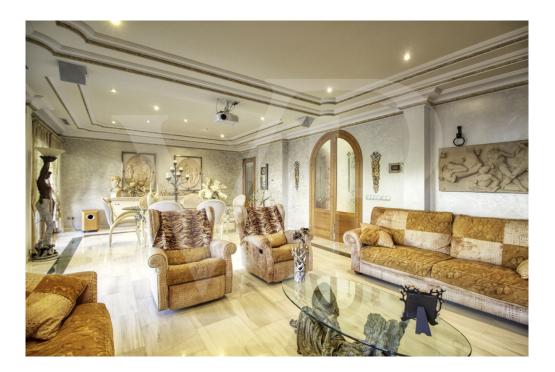

### A first impression

Spectacular Villa with pool for sale in the urbanization Son Bauló in Can Picafort, located 300 meters from the sea. The exterior of the property of Mallorcan villa style has a fantastic heated saltwater swimming pool of 26 square metres with roll-up structural cover, covered barbecue and large porch of 100 square metres with outdoor lounge and dining room, many spaces and facilities to take advantage of outdoor living throughout the year. Garden area, a chicken coop and spacious vegetable garden of 90 square metres, with the possibility of extending the garden. Distributed over 2 floors, solarium tower and basement. The main entrance on the ground floor is accessed through the entrance hall that connects the impressive living room and guest dining room, with a unique and personalized elegant decoration, equipped with beautiful leather sofas, high luxury furniture and exclusivity. Modern brand new kitchen, with solid oak furniture and wooden island, open to the dining room and east, with exit to the barbecue located on the covered terrace as well as outdoor lounge and outdoor dining area. This floor has a double bedroom with dressing room and a beautiful bathroom, also has a laundry room. Going up the beautiful circular staircase we access the first floor of 172 square metres. We arrive at the luxurious hall, where one never tires of contemplating from all its angles and we find the master bedroom from where we access through the large dressing room of almost 24 square meters that connects the bedroom with designer furniture, as in a constant dream and the spectacular bathroom with marble floors and walls, large shower and bathtub for a real relax. A double bedroom and bathroom just like the one on the ground floor, plus two other large bedrooms with large wardrobes, study area and living room. Distributed around the beautiful interior balcony. On the upper floor, beautiful tower with exclusive windows that provide light all day to the house, made to measure with fused glass. There is also access to the terrace of 35 square metres from where you can see the sea and the surrounding area. The basement floor of almost 270 square metres has a large garage for 8 vehicles, hobby area, storage room, complete bathroom with shower and a fantastic kitchen with iron fireplace and oven, as well as dining area, living room, pantry, with access to a terrace and access also from the circular staircase. The property has a domotic installation with a system that automates the entire property, allowing you to control from inside, outside the home and from any country in the world with technology or mobile phone, energy management, security, communication and welfare. It is integrated by means of indoor and outdoor wired communication networks. It has many domotic installation elements such as PVC roller blinds on the porch, security cameras, lights, air conditioning, a piped music system with a network of speakers distributed throughout the house, being able to control room by room. Cinema projector with motorised screen. Interior carpentry in ash wood, white marble floors, stucco walls,