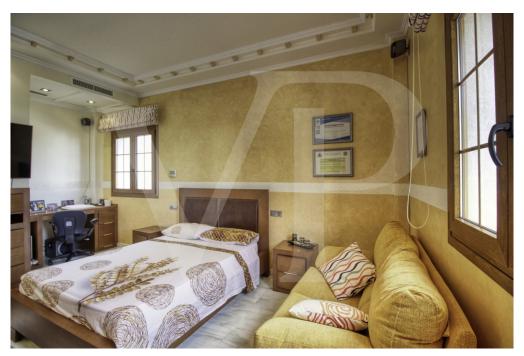

### A first impression

Spectacular Villa with pool for sale in the urbanization Son Bauló in Can Picafort, located 300 meters from the sea. The exterior of the property of Mallorcan villa style has a fantastic heated saltwater swimming pool of 26 square metres with roll-up structural cover, covered barbecue and large porch of 100 square metres with outdoor lounge and dining room, many spaces and facilities to take advantage of outdoor living throughout the year. Garden area, a chicken coop and spacious vegetable garden of 90 square metres, with the possibility of extending the garden. Distributed over 2 floors, solarium tower and basement. The main entrance on the ground floor is accessed through the entrance hall that connects the impressive living room and guest dining room, with a unique and personalized elegant decoration, equipped with beautiful leather sofas, high luxury furniture and exclusivity. Modern brand new kitchen, with solid oak furniture and wooden island, open to the dining room and east, with exit to the barbecue located on the covered terrace as well as outdoor lounge and outdoor dining area. This floor has a double bedroom with dressing room and a beautiful bathroom, also has a laundry room. Going up the beautiful circular staircase we access the first floor of 172 square metres. We arrive at the luxurious hall, where one never tires of contemplating from all its angles and we find the master bedroom from where we access through the large dressing room of almost 24 square meters that connects the bedroom with designer furniture, as in a constant dream and the spectacular bathroom with marble floors and walls, large shower and bathtub for a real relax. A double bedroom and bathroom just like the one on the ground floor, plus two other large bedrooms with large wardrobes, study area and living room. Distributed around the beautiful interior balcony. On the upper floor, beautiful tower with exclusive windows that provide light all day to the house, made to measure with fused glass. There is also access to the terrace of 35 square metres from where you can see the sea and the surrounding area. The basement floor of almost 270 square metres has a large garage for 8 vehicles, hobby area, storage room, complete bathroom with shower and a fantastic kitchen with iron fireplace and oven, as well as dining area, living room, pantry, with access to a terrace and access also from the circular staircase. The property has a domotic installation with a system that automates the entire property, allowing you to control from inside, outside the home and from any country in the world with technology or mobile phone, energy management, security, communication and welfare. It is integrated by means of indoor and outdoor wired communication networks. It has many domotic installation elements such as PVC roller blinds on the porch, security cameras, lights, air conditioning, a piped music system with a network of speakers distributed throughout the house, being able to control room by room. Cinema projector with motorised screen. Interior carpentry in ash wood, white marble floors, stucco walls,