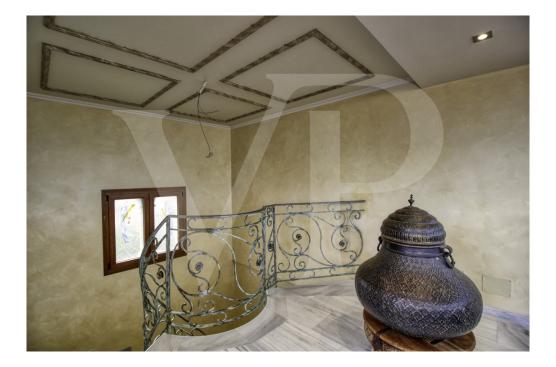

### A first impression

Spectacular Villa with pool for sale in the urbanization Son Bauló in Can Picafort, located 300 meters from the sea. The exterior of the property of Mallorcan villa style has a fantastic heated saltwater swimming pool of 26 square metres with roll-up structural cover, covered barbecue and large porch of 100 square metres with outdoor lounge and dining room, many spaces and facilities to take advantage of outdoor living throughout the year. Garden area, a chicken coop and spacious vegetable garden of 90 square metres, with the possibility of extending the garden. Distributed over 2 floors, solarium tower and basement. The main entrance on the ground floor is accessed through the entrance hall that connects the impressive living room and guest dining room, with a unique and personalized elegant decoration, equipped with beautiful leather sofas, high luxury furniture and exclusivity. Modern brand new kitchen, with solid oak furniture and wooden island, open to the dining room and east, with exit to the barbecue located on the covered terrace as well as outdoor lounge and outdoor dining area. This floor has a double bedroom with dressing room and a beautiful bathroom, also has a laundry room. Going up the beautiful circular staircase we access the first floor of 172 square metres. We arrive at the luxurious hall, where one never tires of contemplating from all its angles and we find the master bedroom from where we access through the large dressing room of almost 24 square meters that connects the bedroom with designer furniture, as in a constant dream and the spectacular bathroom with marble floors and walls, large shower and bathtub for a real relax. A double bedroom and bathroom just like the one on the ground floor, plus two other large bedrooms with large wardrobes, study area and living room. Distributed around the beautiful interior balcony. On the upper floor, beautiful tower with exclusive windows that provide light all day to the house, made to measure with fused glass. There is also access to the terrace of 35 square metres from where you can see the sea and the surrounding area. The basement floor of almost 270 square metres has a large garage for 8 vehicles, hobby area, storage room, complete bathroom with shower and a fantastic kitchen with iron fireplace and oven, as well as dining area, living room, pantry, with access to a terrace and access also from the circular staircase. The property has a domotic installation with a system that automates the entire property, allowing you to control from inside, outside the home and from any country in the world with technology or mobile phone, energy management, security, communication and welfare. It is integrated by means of indoor and outdoor wired communication networks. It has many domotic installation elements such as PVC roller blinds on the porch, security cameras, lights, air conditioning, a piped music system with a network of speakers distributed throughout the house, being able to control room by room. Cinema projector with motorised screen. Interior carpentry in ash wood, white marble floors, stucco walls,