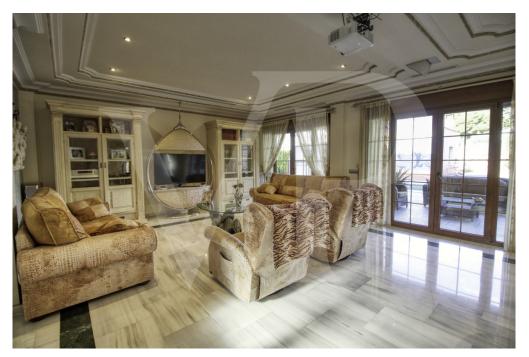

### A first impression

Spectacular Villa with pool for sale in the urbanization Son Bauló in Can Picafort, located 300 meters from the sea. The exterior of the property of Mallorcan villa style has a fantastic heated saltwater swimming pool of 26 square metres with roll-up structural cover, covered barbecue and large porch of 100 square metres with outdoor lounge and dining room, many spaces and facilities to take advantage of outdoor living throughout the year. Garden area, a chicken coop and spacious vegetable garden of 90 square metres, with the possibility of extending the garden. Distributed over 2 floors, solarium tower and basement. The main entrance on the ground floor is accessed through the entrance hall that connects the impressive living room and guest dining room, with a unique and personalized elegant decoration, equipped with beautiful leather sofas, high luxury furniture and exclusivity. Modern brand new kitchen, with solid oak furniture and wooden island, open to the dining room and east, with exit to the barbecue located on the covered terrace as well as outdoor lounge and outdoor dining area. This floor has a double bedroom with dressing room and a beautiful bathroom, also has a laundry room. Going up the beautiful circular staircase we access the first floor of 172 square metres. We arrive at the luxurious hall, where one never tires of contemplating from all its angles and we find the master bedroom from where we access through the large dressing room of almost 24 square meters that connects the bedroom with designer furniture, as in a constant dream and the spectacular bathroom with marble floors and walls, large shower and bathtub for a real relax. A double bedroom and bathroom just like the one on the ground floor, plus two other large bedrooms with large wardrobes, study area and living room. Distributed around the beautiful interior balcony. On the upper floor, beautiful tower with exclusive windows that provide light all day to the house, made to measure with fused glass. There is also access to the terrace of 35 square metres from where you can see the sea and the surrounding area. The basement floor of almost 270 square metres has a large garage for 8 vehicles, hobby area, storage room, complete bathroom with shower and a fantastic kitchen with iron fireplace and oven, as well as dining area, living room, pantry, with access to a terrace and access also from the circular staircase. The property has a domotic installation with a system that automates the entire property, allowing you to control from inside, outside the home and from any country in the world with technology or mobile phone, energy management, security, communication and welfare. It is integrated by means of indoor and outdoor wired communication networks. It has many domotic installation elements such as PVC roller blinds on the porch, security cameras, lights, air conditioning, a piped music system with a network of speakers distributed throughout the house, being able to control room by room. Cinema projector with motorised screen. Interior carpentry in ash wood, white marble floors, stucco walls,