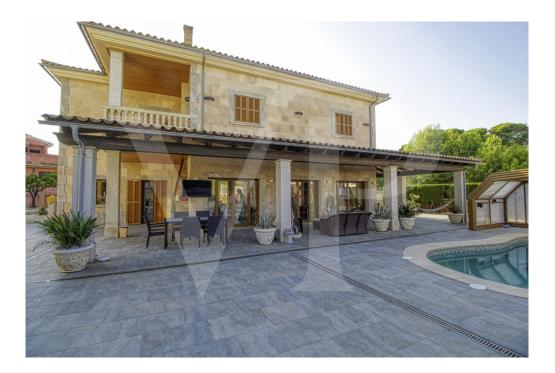

### A first impression

Spectacular Villa with pool for sale in the urbanization Son Bauló in Can Picafort, located 300 meters from the sea. The exterior of the property of Mallorcan villa style has a fantastic heated saltwater swimming pool of 26 square metres with roll-up structural cover, covered barbecue and large porch of 100 square metres with outdoor lounge and dining room, many spaces and facilities to take advantage of outdoor living throughout the year. Garden area, a chicken coop and spacious vegetable garden of 90 square metres, with the possibility of extending the garden. Distributed over 2 floors, solarium tower and basement. The main entrance on the ground floor is accessed through the entrance hall that connects the impressive living room and guest dining room, with a unique and personalized elegant decoration, equipped with beautiful leather sofas, high luxury furniture and exclusivity. Modern brand new kitchen, with solid oak furniture and wooden island, open to the dining room and east, with exit to the barbecue located on the covered terrace as well as outdoor lounge and outdoor dining area. This floor has a double bedroom with dressing room and a beautiful bathroom, also has a laundry room. Going up the beautiful circular staircase we access the first floor of 172 square metres. We arrive at the luxurious hall, where one never tires of contemplating from all its angles and we find the master bedroom from where we access through the large dressing room of almost 24 square meters that connects the bedroom with designer furniture, as in a constant dream and the spectacular bathroom with marble floors and walls, large shower and bathtub for a real relax. A double bedroom and bathroom just like the one on the ground floor, plus two other large bedrooms with large wardrobes, study area and living room. Distributed around the beautiful interior balcony. On the upper floor, beautiful tower with exclusive windows that provide light all day to the house, made to measure with fused glass. There is also access to the terrace of 35 square metres from where you can see the sea and the surrounding area. The basement floor of almost 270 square metres has a large garage for 8 vehicles, hobby area, storage room, complete bathroom with shower and a fantastic kitchen with iron fireplace and oven, as well as dining area, living room, pantry, with access to a terrace and access also from the circular staircase. The property has a domotic installation with a system that automates the entire property, allowing you to control from inside, outside the home and from any country in the world with technology or mobile phone, energy management, security, communication and welfare. It is integrated by means of indoor and outdoor wired communication networks. It has many domotic installation elements such as PVC roller blinds on the porch, security cameras, lights, air conditioning, a piped music system with a network of speakers distributed throughout the house, being able to control room by room. Cinema projector with motorised screen. Interior carpentry in ash wood, white marble floors, stucco walls,

Installation of solar panels to support and save energy, taking advantage of the sun's energy for hot water, underfloor heating and heating the swimming pool. Air conditioning hot/cold by ducts. Very well preserved, thanks to the high quality of the materials and good maintenance, this small palace is sold fully furnished and equipped with sublime taste. All the decoration has been meticulously personalised by its owners, a great professional in the sector. It also has many possibilities, thanks to the large plot and the basement.