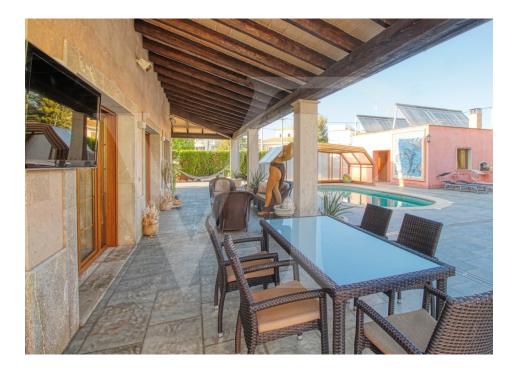

### A first impression

Spectacular Villa with pool for sale in the urbanization Son Bauló in Can Picafort, located 300 meters from the sea. The exterior of the property of Mallorcan villa style has a fantastic heated saltwater swimming pool of 26 square metres with roll-up structural cover, covered barbecue and large porch of 100 square metres with outdoor lounge and dining room, many spaces and facilities to take advantage of outdoor living throughout the year. Garden area, a chicken coop and spacious vegetable garden of 90 square metres, with the possibility of extending the garden. Distributed over 2 floors, solarium tower and basement. The main entrance on the ground floor is accessed through the entrance hall that connects the impressive living room and guest dining room, with a unique and personalized elegant decoration, equipped with beautiful leather sofas, high luxury furniture and exclusivity. Modern brand new kitchen, with solid oak furniture and wooden island, open to the dining room and east, with exit to the barbecue located on the covered terrace as well as outdoor lounge and outdoor dining area. This floor has a double bedroom with dressing room and a beautiful bathroom, also has a laundry room. Going up the beautiful circular staircase we access the first floor of 172 square metres. We arrive at the luxurious hall, where one never tires of contemplating from all its angles and we find the master bedroom from where we access through the large dressing room of almost 24 square meters that connects the bedroom with designer furniture, as in a constant dream and the spectacular bathroom with marble floors and walls, large shower and bathtub for a real relax. A double bedroom and bathroom just like the one on the ground floor, plus two other large bedrooms with large wardrobes, study area and living room. Distributed around the beautiful interior balcony. On the upper floor, beautiful tower with exclusive windows that provide light all day to the house, made to measure with fused glass. There is also access to the terrace of 35 square metres from where you can see the sea and the surrounding area. The basement floor of almost 270 square metres has a large garage for 8 vehicles, hobby area, storage room, complete bathroom with shower and a fantastic kitchen with iron fireplace and oven, as well as dining area, living room, pantry, with access to a terrace and access also from the circular staircase. The property has a domotic installation with a system that automates the entire property, allowing you to control from inside, outside the home and from any country in the world with technology or mobile phone, energy management, security, communication and welfare. It is integrated by means of indoor and outdoor wired communication networks. It has many domotic installation elements such as PVC roller blinds on the porch, security cameras, lights, air conditioning, a piped music system with a network of speakers distributed throughout the house, being able to control room by room. Cinema projector with motorised screen. Interior carpentry in ash wood, white marble floors, stucco walls,