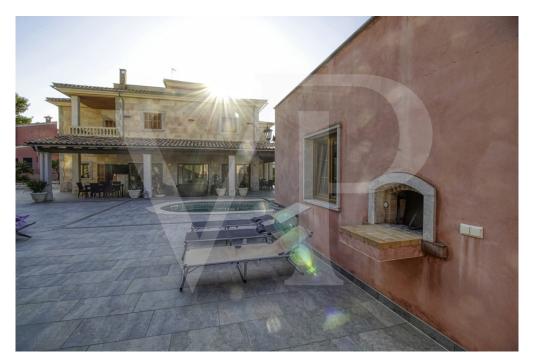

### A first impression

Spectacular Villa with pool for sale in the urbanization Son Bauló in Can Picafort, located 300 meters from the sea. The exterior of the property of Mallorcan villa style has a fantastic heated saltwater swimming pool of 26 square metres with roll-up structural cover, covered barbecue and large porch of 100 square metres with outdoor lounge and dining room, many spaces and facilities to take advantage of outdoor living throughout the year. Garden area, a chicken coop and spacious vegetable garden of 90 square metres, with the possibility of extending the garden. Distributed over 2 floors, solarium tower and basement. The main entrance on the ground floor is accessed through the entrance hall that connects the impressive living room and guest dining room, with a unique and personalized elegant decoration, equipped with beautiful leather sofas, high luxury furniture and exclusivity. Modern brand new kitchen, with solid oak furniture and wooden island, open to the dining room and east, with exit to the barbecue located on the covered terrace as well as outdoor lounge and outdoor dining area. This floor has a double bedroom with dressing room and a beautiful bathroom, also has a laundry room. Going up the beautiful circular staircase we access the first floor of 172 square metres. We arrive at the luxurious hall, where one never tires of contemplating from all its angles and we find the master bedroom from where we access through the large dressing room of almost 24 square meters that connects the bedroom with designer furniture, as in a constant dream and the spectacular bathroom with marble floors and walls, large shower and bathtub for a real relax. A double bedroom and bathroom just like the one on the ground floor, plus two other large bedrooms with large wardrobes, study area and living room. Distributed around the beautiful interior balcony. On the upper floor, beautiful tower with exclusive windows that provide light all day to the house, made to measure with fused glass. There is also access to the terrace of 35 square metres from where you can see the sea and the surrounding area. The basement floor of almost 270 square metres has a large garage for 8 vehicles, hobby area, storage room, complete bathroom with shower and a fantastic kitchen with iron fireplace and oven, as well as dining area, living room, pantry, with access to a terrace and access also from the circular staircase. The property has a domotic installation with a system that automates the entire property, allowing you to control from inside, outside the home and from any country in the world with technology or mobile phone, energy management, security, communication and welfare. It is integrated by means of indoor and outdoor wired communication networks. It has many domotic installation elements such as PVC roller blinds on the porch, security cameras, lights, air conditioning, a piped music system with a network of speakers distributed throughout the house, being able to control room by room. Cinema projector with motorised screen. Interior carpentry in ash wood, white marble floors, stucco walls,