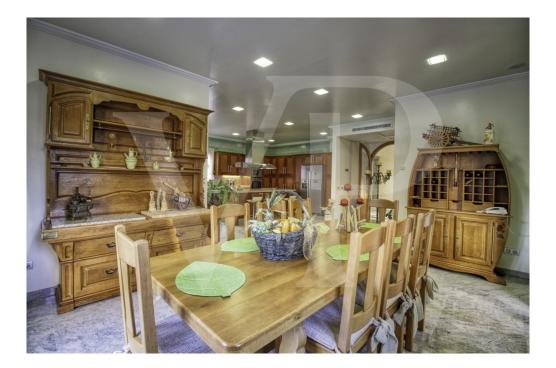

### A first impression

Spectacular Villa with pool for sale in the urbanization Son Bauló in Can Picafort, located 300 meters from the sea. The exterior of the property of Mallorcan villa style has a fantastic heated saltwater swimming pool of 26 square metres with roll-up structural cover, covered barbecue and large porch of 100 square metres with outdoor lounge and dining room, many spaces and facilities to take advantage of outdoor living throughout the year. Garden area, a chicken coop and spacious vegetable garden of 90 square metres, with the possibility of extending the garden. Distributed over 2 floors, solarium tower and basement. The main entrance on the ground floor is accessed through the entrance hall that connects the impressive living room and guest dining room, with a unique and personalized elegant decoration, equipped with beautiful leather sofas, high luxury furniture and exclusivity. Modern brand new kitchen, with solid oak furniture and wooden island, open to the dining room and east, with exit to the barbecue located on the covered terrace as well as outdoor lounge and outdoor dining area. This floor has a double bedroom with dressing room and a beautiful bathroom, also has a laundry room. Going up the beautiful circular staircase we access the first floor of 172 square metres. We arrive at the luxurious hall, where one never tires of contemplating from all its angles and we find the master bedroom from where we access through the large dressing room of almost 24 square meters that connects the bedroom with designer furniture, as in a constant dream and the spectacular bathroom with marble floors and walls, large shower and bathtub for a real relax. A double bedroom and bathroom just like the one on the ground floor, plus two other large bedrooms with large wardrobes, study area and living room. Distributed around the beautiful interior balcony. On the upper floor, beautiful tower with exclusive windows that provide light all day to the house, made to measure with fused glass. There is also access to the terrace of 35 square metres from where you can see the sea and the surrounding area. The basement floor of almost 270 square metres has a large garage for 8 vehicles, hobby area, storage room, complete bathroom with shower and a fantastic kitchen with iron fireplace and oven, as well as dining area, living room, pantry, with access to a terrace and access also from the circular staircase. The property has a domotic installation with a system that automates the entire property, allowing you to control from inside, outside the home and from any country in the world with technology or mobile phone, energy management, security, communication and welfare. It is integrated by means of indoor and outdoor wired communication networks. It has many domotic installation elements such as PVC roller blinds on the porch, security cameras, lights, air conditioning, a piped music system with a network of speakers distributed throughout the house, being able to control room by room. Cinema projector with motorised screen. Interior carpentry in ash wood, white marble floors, stucco walls,