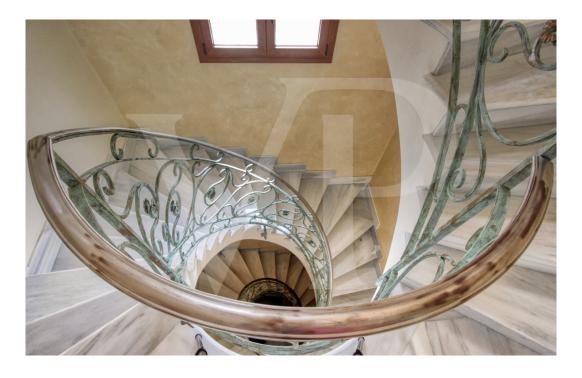

### A first impression

Spectacular Villa with pool for sale in the urbanization Son Bauló in Can Picafort, located 300 meters from the sea. The exterior of the property of Mallorcan villa style has a fantastic heated saltwater swimming pool of 26 square metres with roll-up structural cover, covered barbecue and large porch of 100 square metres with outdoor lounge and dining room, many spaces and facilities to take advantage of outdoor living throughout the year. Garden area, a chicken coop and spacious vegetable garden of 90 square metres, with the possibility of extending the garden. Distributed over 2 floors, solarium tower and basement. The main entrance on the ground floor is accessed through the entrance hall that connects the impressive living room and guest dining room, with a unique and personalized elegant decoration, equipped with beautiful leather sofas, high luxury furniture and exclusivity. Modern brand new kitchen, with solid oak furniture and wooden island, open to the dining room and east, with exit to the barbecue located on the covered terrace as well as outdoor lounge and outdoor dining area. This floor has a double bedroom with dressing room and a beautiful bathroom, also has a laundry room. Going up the beautiful circular staircase we access the first floor of 172 square metres. We arrive at the luxurious hall, where one never tires of contemplating from all its angles and we find the master bedroom from where we access through the large dressing room of almost 24 square meters that connects the bedroom with designer furniture, as in a constant dream and the spectacular bathroom with marble floors and walls, large shower and bathtub for a real relax. A double bedroom and bathroom just like the one on the ground floor, plus two other large bedrooms with large wardrobes, study area and living room. Distributed around the beautiful interior balcony. On the upper floor, beautiful tower with exclusive windows that provide light all day to the house, made to measure with fused glass. There is also access to the terrace of 35 square metres from where you can see the sea and the surrounding area. The basement floor of almost 270 square metres has a large garage for 8 vehicles, hobby area, storage room, complete bathroom with shower and a fantastic kitchen with iron fireplace and oven, as well as dining area, living room, pantry, with access to a terrace and access also from the circular staircase. The property has a domotic installation with a system that automates the entire property, allowing you to control from inside, outside the home and from any country in the world with technology or mobile phone, energy management, security, communication and welfare. It is integrated by means of indoor and outdoor wired communication networks. It has many domotic installation elements such as PVC roller blinds on the porch, security cameras, lights, air conditioning, a piped music system with a network of speakers distributed throughout the house, being able to control room by room. Cinema projector with motorised screen. Interior carpentry in ash wood, white marble floors, stucco walls,