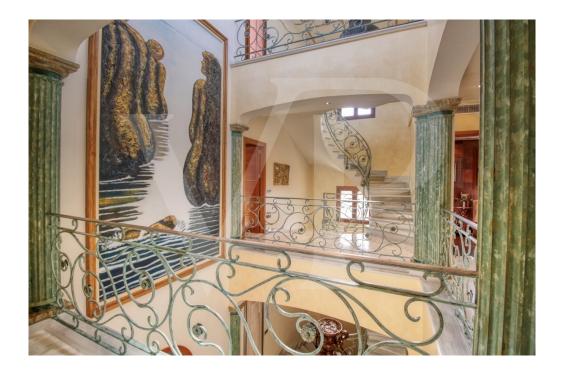

### A first impression

Spectacular Villa with pool for sale in the urbanization Son Bauló in Can Picafort, located 300 meters from the sea. The exterior of the property of Mallorcan villa style has a fantastic heated saltwater swimming pool of 26 square metres with roll-up structural cover, covered barbecue and large porch of 100 square metres with outdoor lounge and dining room, many spaces and facilities to take advantage of outdoor living throughout the year. Garden area, a chicken coop and spacious vegetable garden of 90 square metres, with the possibility of extending the garden. Distributed over 2 floors, solarium tower and basement. The main entrance on the ground floor is accessed through the entrance hall that connects the impressive living room and guest dining room, with a unique and personalized elegant decoration, equipped with beautiful leather sofas, high luxury furniture and exclusivity. Modern brand new kitchen, with solid oak furniture and wooden island, open to the dining room and east, with exit to the barbecue located on the covered terrace as well as outdoor lounge and outdoor dining area. This floor has a double bedroom with dressing room and a beautiful bathroom, also has a laundry room. Going up the beautiful circular staircase we access the first floor of 172 square metres. We arrive at the luxurious hall, where one never tires of contemplating from all its angles and we find the master bedroom from where we access through the large dressing room of almost 24 square meters that connects the bedroom with designer furniture, as in a constant dream and the spectacular bathroom with marble floors and walls, large shower and bathtub for a real relax. A double bedroom and bathroom just like the one on the ground floor, plus two other large bedrooms with large wardrobes, study area and living room. Distributed around the beautiful interior balcony. On the upper floor, beautiful tower with exclusive windows that provide light all day to the house, made to measure with fused glass. There is also access to the terrace of 35 square metres from where you can see the sea and the surrounding area. The basement floor of almost 270 square metres has a large garage for 8 vehicles, hobby area, storage room, complete bathroom with shower and a fantastic kitchen with iron fireplace and oven, as well as dining area, living room, pantry, with access to a terrace and access also from the circular staircase. The property has a domotic installation with a system that automates the entire property, allowing you to control from inside, outside the home and from any country in the world with technology or mobile phone, energy management, security, communication and welfare. It is integrated by means of indoor and outdoor wired communication networks. It has many domotic installation elements such as PVC roller blinds on the porch, security cameras, lights, air conditioning, a piped music system with a network of speakers distributed throughout the house, being able to control room by room. Cinema projector with motorised screen. Interior carpentry in ash wood, white marble floors, stucco walls,