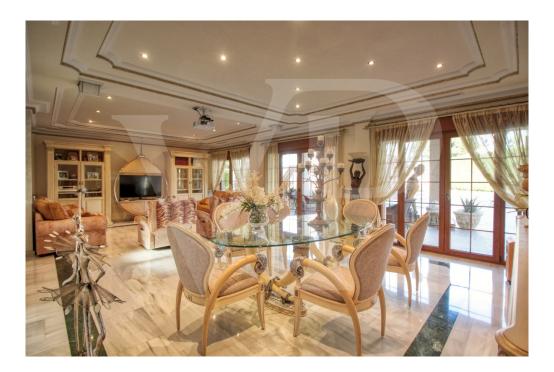

### A first impression

Spectacular Villa with pool for sale in the urbanization Son Bauló in Can Picafort, located 300 meters from the sea. The exterior of the property of Mallorcan villa style has a fantastic heated saltwater swimming pool of 26 square metres with roll-up structural cover, covered barbecue and large porch of 100 square metres with outdoor lounge and dining room, many spaces and facilities to take advantage of outdoor living throughout the year. Garden area, a chicken coop and spacious vegetable garden of 90 square metres, with the possibility of extending the garden. Distributed over 2 floors, solarium tower and basement. The main entrance on the ground floor is accessed through the entrance hall that connects the impressive living room and guest dining room, with a unique and personalized elegant decoration, equipped with beautiful leather sofas, high luxury furniture and exclusivity. Modern brand new kitchen, with solid oak furniture and wooden island, open to the dining room and east, with exit to the barbecue located on the covered terrace as well as outdoor lounge and outdoor dining area. This floor has a double bedroom with dressing room and a beautiful bathroom, also has a laundry room. Going up the beautiful circular staircase we access the first floor of 172 square metres. We arrive at the luxurious hall, where one never tires of contemplating from all its angles and we find the master bedroom from where we access through the large dressing room of almost 24 square meters that connects the bedroom with designer furniture, as in a constant dream and the spectacular bathroom with marble floors and walls, large shower and bathtub for a real relax. A double bedroom and bathroom just like the one on the ground floor, plus two other large bedrooms with large wardrobes, study area and living room. Distributed around the beautiful interior balcony. On the upper floor, beautiful tower with exclusive windows that provide light all day to the house, made to measure with fused glass. There is also access to the terrace of 35 square metres from where you can see the sea and the surrounding area. The basement floor of almost 270 square metres has a large garage for 8 vehicles, hobby area, storage room, complete bathroom with shower and a fantastic kitchen with iron fireplace and oven, as well as dining area, living room, pantry, with access to a terrace and access also from the circular staircase. The property has a domotic installation with a system that automates the entire property, allowing you to control from inside, outside the home and from any country in the world with technology or mobile phone, energy management, security, communication and welfare. It is integrated by means of indoor and outdoor wired communication networks. It has many domotic installation elements such as PVC roller blinds on the porch, security cameras, lights, air conditioning, a piped music system with a network of speakers distributed throughout the house, being able to control room by room. Cinema projector with motorised screen. Interior carpentry in ash wood, white marble floors, stucco walls,