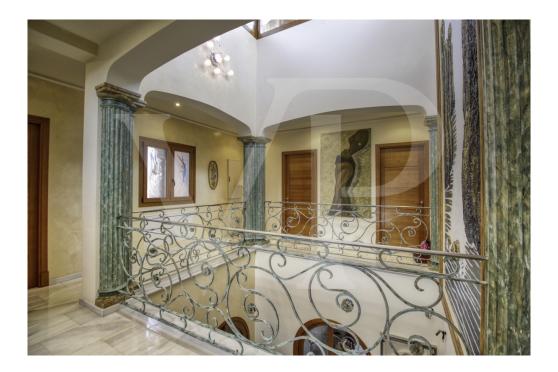

### A first impression

Spectacular Villa with pool for sale in the urbanization Son Bauló in Can Picafort, located 300 meters from the sea. The exterior of the property of Mallorcan villa style has a fantastic heated saltwater swimming pool of 26 square metres with roll-up structural cover, covered barbecue and large porch of 100 square metres with outdoor lounge and dining room, many spaces and facilities to take advantage of outdoor living throughout the year. Garden area, a chicken coop and spacious vegetable garden of 90 square metres, with the possibility of extending the garden. Distributed over 2 floors, solarium tower and basement. The main entrance on the ground floor is accessed through the entrance hall that connects the impressive living room and guest dining room, with a unique and personalized elegant decoration, equipped with beautiful leather sofas, high luxury furniture and exclusivity. Modern brand new kitchen, with solid oak furniture and wooden island, open to the dining room and east, with exit to the barbecue located on the covered terrace as well as outdoor lounge and outdoor dining area. This floor has a double bedroom with dressing room and a beautiful bathroom, also has a laundry room. Going up the beautiful circular staircase we access the first floor of 172 square metres. We arrive at the luxurious hall, where one never tires of contemplating from all its angles and we find the master bedroom from where we access through the large dressing room of almost 24 square meters that connects the bedroom with designer furniture, as in a constant dream and the spectacular bathroom with marble floors and walls, large shower and bathtub for a real relax. A double bedroom and bathroom just like the one on the ground floor, plus two other large bedrooms with large wardrobes, study area and living room. Distributed around the beautiful interior balcony. On the upper floor, beautiful tower with exclusive windows that provide light all day to the house, made to measure with fused glass. There is also access to the terrace of 35 square metres from where you can see the sea and the surrounding area. The basement floor of almost 270 square metres has a large garage for 8 vehicles, hobby area, storage room, complete bathroom with shower and a fantastic kitchen with iron fireplace and oven, as well as dining area, living room, pantry, with access to a terrace and access also from the circular staircase. The property has a domotic installation with a system that automates the entire property, allowing you to control from inside, outside the home and from any country in the world with technology or mobile phone, energy management, security, communication and welfare. It is integrated by means of indoor and outdoor wired communication networks. It has many domotic installation elements such as PVC roller blinds on the porch, security cameras, lights, air conditioning, a piped music system with a network of speakers distributed throughout the house, being able to control room by room. Cinema projector with motorised screen. Interior carpentry in ash wood, white marble floors, stucco walls,