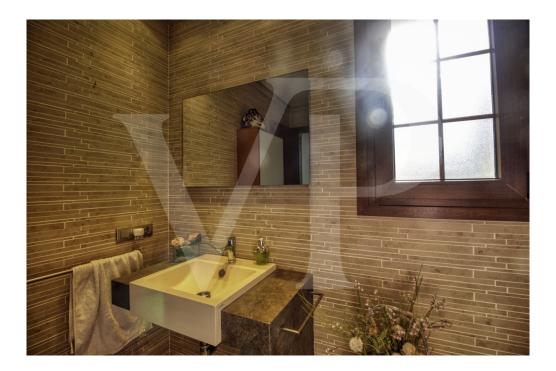

### A first impression

Spectacular Villa with pool for sale in the urbanization Son Bauló in Can Picafort, located 300 meters from the sea. The exterior of the property of Mallorcan villa style has a fantastic heated saltwater swimming pool of 26 square metres with roll-up structural cover, covered barbecue and large porch of 100 square metres with outdoor lounge and dining room, many spaces and facilities to take advantage of outdoor living throughout the year. Garden area, a chicken coop and spacious vegetable garden of 90 square metres, with the possibility of extending the garden. Distributed over 2 floors, solarium tower and basement. The main entrance on the ground floor is accessed through the entrance hall that connects the impressive living room and guest dining room, with a unique and personalized elegant decoration, equipped with beautiful leather sofas, high luxury furniture and exclusivity. Modern brand new kitchen, with solid oak furniture and wooden island, open to the dining room and east, with exit to the barbecue located on the covered terrace as well as outdoor lounge and outdoor dining area. This floor has a double bedroom with dressing room and a beautiful bathroom, also has a laundry room. Going up the beautiful circular staircase we access the first floor of 172 square metres. We arrive at the luxurious hall, where one never tires of contemplating from all its angles and we find the master bedroom from where we access through the large dressing room of almost 24 square meters that connects the bedroom with designer furniture, as in a constant dream and the spectacular bathroom with marble floors and walls, large shower and bathtub for a real relax. A double bedroom and bathroom just like the one on the ground floor, plus two other large bedrooms with large wardrobes, study area and living room. Distributed around the beautiful interior balcony. On the upper floor, beautiful tower with exclusive windows that provide light all day to the house, made to measure with fused glass. There is also access to the terrace of 35 square metres from where you can see the sea and the surrounding area. The basement floor of almost 270 square metres has a large garage for 8 vehicles, hobby area, storage room, complete bathroom with shower and a fantastic kitchen with iron fireplace and oven, as well as dining area, living room, pantry, with access to a terrace and access also from the circular staircase. The property has a domotic installation with a system that automates the entire property, allowing you to control from inside, outside the home and from any country in the world with technology or mobile phone, energy management, security, communication and welfare. It is integrated by means of indoor and outdoor wired communication networks. It has many domotic installation elements such as PVC roller blinds on the porch, security cameras, lights, air conditioning, a piped music system with a network of speakers distributed throughout the house, being able to control room by room. Cinema projector with motorised screen. Interior carpentry in ash wood, white marble floors, stucco walls,