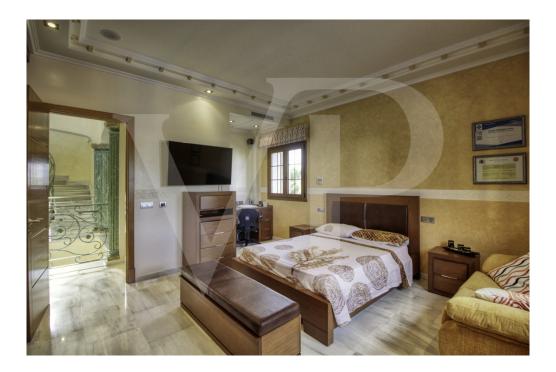

### A first impression

Spectacular Villa with pool for sale in the urbanization Son Bauló in Can Picafort, located 300 meters from the sea. The exterior of the property of Mallorcan villa style has a fantastic heated saltwater swimming pool of 26 square metres with roll-up structural cover, covered barbecue and large porch of 100 square metres with outdoor lounge and dining room, many spaces and facilities to take advantage of outdoor living throughout the year. Garden area, a chicken coop and spacious vegetable garden of 90 square metres, with the possibility of extending the garden. Distributed over 2 floors, solarium tower and basement. The main entrance on the ground floor is accessed through the entrance hall that connects the impressive living room and guest dining room, with a unique and personalized elegant decoration, equipped with beautiful leather sofas, high luxury furniture and exclusivity. Modern brand new kitchen, with solid oak furniture and wooden island, open to the dining room and east, with exit to the barbecue located on the covered terrace as well as outdoor lounge and outdoor dining area. This floor has a double bedroom with dressing room and a beautiful bathroom, also has a laundry room. Going up the beautiful circular staircase we access the first floor of 172 square metres. We arrive at the luxurious hall, where one never tires of contemplating from all its angles and we find the master bedroom from where we access through the large dressing room of almost 24 square meters that connects the bedroom with designer furniture, as in a constant dream and the spectacular bathroom with marble floors and walls, large shower and bathtub for a real relax. A double bedroom and bathroom just like the one on the ground floor, plus two other large bedrooms with large wardrobes, study area and living room. Distributed around the beautiful interior balcony. On the upper floor, beautiful tower with exclusive windows that provide light all day to the house, made to measure with fused glass. There is also access to the terrace of 35 square metres from where you can see the sea and the surrounding area. The basement floor of almost 270 square metres has a large garage for 8 vehicles, hobby area, storage room, complete bathroom with shower and a fantastic kitchen with iron fireplace and oven, as well as dining area, living room, pantry, with access to a terrace and access also from the circular staircase. The property has a domotic installation with a system that automates the entire property, allowing you to control from inside, outside the home and from any country in the world with technology or mobile phone, energy management, security, communication and welfare. It is integrated by means of indoor and outdoor wired communication networks. It has many domotic installation elements such as PVC roller blinds on the porch, security cameras, lights, air conditioning, a piped music system with a network of speakers distributed throughout the house, being able to control room by room. Cinema projector with motorised screen. Interior carpentry in ash wood, white marble floors, stucco walls,