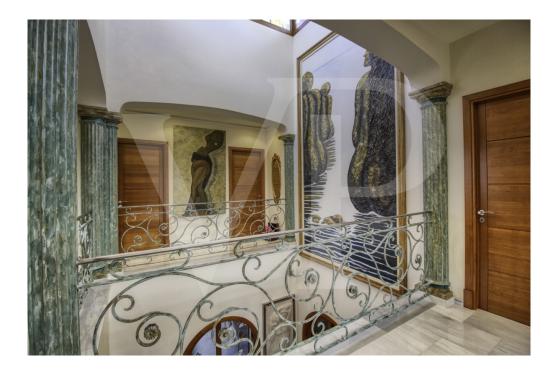

### A first impression

Spectacular Villa with pool for sale in the urbanization Son Bauló in Can Picafort, located 300 meters from the sea. The exterior of the property of Mallorcan villa style has a fantastic heated saltwater swimming pool of 26 square metres with roll-up structural cover, covered barbecue and large porch of 100 square metres with outdoor lounge and dining room, many spaces and facilities to take advantage of outdoor living throughout the year. Garden area, a chicken coop and spacious vegetable garden of 90 square metres, with the possibility of extending the garden. Distributed over 2 floors, solarium tower and basement. The main entrance on the ground floor is accessed through the entrance hall that connects the impressive living room and guest dining room, with a unique and personalized elegant decoration, equipped with beautiful leather sofas, high luxury furniture and exclusivity. Modern brand new kitchen, with solid oak furniture and wooden island, open to the dining room and east, with exit to the barbecue located on the covered terrace as well as outdoor lounge and outdoor dining area. This floor has a double bedroom with dressing room and a beautiful bathroom, also has a laundry room. Going up the beautiful circular staircase we access the first floor of 172 square metres. We arrive at the luxurious hall, where one never tires of contemplating from all its angles and we find the master bedroom from where we access through the large dressing room of almost 24 square meters that connects the bedroom with designer furniture, as in a constant dream and the spectacular bathroom with marble floors and walls, large shower and bathtub for a real relax. A double bedroom and bathroom just like the one on the ground floor, plus two other large bedrooms with large wardrobes, study area and living room. Distributed around the beautiful interior balcony. On the upper floor, beautiful tower with exclusive windows that provide light all day to the house, made to measure with fused glass. There is also access to the terrace of 35 square metres from where you can see the sea and the surrounding area. The basement floor of almost 270 square metres has a large garage for 8 vehicles, hobby area, storage room, complete bathroom with shower and a fantastic kitchen with iron fireplace and oven, as well as dining area, living room, pantry, with access to a terrace and access also from the circular staircase. The property has a domotic installation with a system that automates the entire property, allowing you to control from inside, outside the home and from any country in the world with technology or mobile phone, energy management, security, communication and welfare. It is integrated by means of indoor and outdoor wired communication networks. It has many domotic installation elements such as PVC roller blinds on the porch, security cameras, lights, air conditioning, a piped music system with a network of speakers distributed throughout the house, being able to control room by room. Cinema projector with motorised screen. Interior carpentry in ash wood, white marble floors, stucco walls,