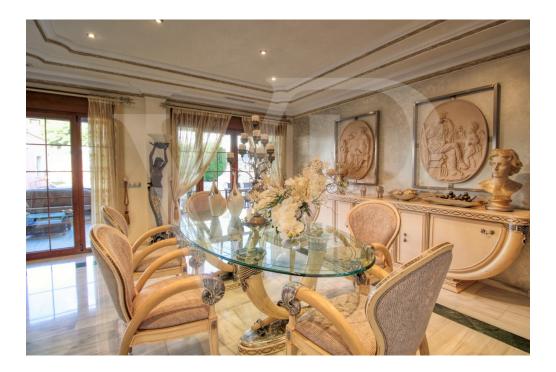

### A first impression

Spectacular Villa with pool for sale in the urbanization Son Bauló in Can Picafort, located 300 meters from the sea. The exterior of the property of Mallorcan villa style has a fantastic heated saltwater swimming pool of 26 square metres with roll-up structural cover, covered barbecue and large porch of 100 square metres with outdoor lounge and dining room, many spaces and facilities to take advantage of outdoor living throughout the year. Garden area, a chicken coop and spacious vegetable garden of 90 square metres, with the possibility of extending the garden. Distributed over 2 floors, solarium tower and basement. The main entrance on the ground floor is accessed through the entrance hall that connects the impressive living room and guest dining room, with a unique and personalized elegant decoration, equipped with beautiful leather sofas, high luxury furniture and exclusivity. Modern brand new kitchen, with solid oak furniture and wooden island, open to the dining room and east, with exit to the barbecue located on the covered terrace as well as outdoor lounge and outdoor dining area. This floor has a double bedroom with dressing room and a beautiful bathroom, also has a laundry room. Going up the beautiful circular staircase we access the first floor of 172 square metres. We arrive at the luxurious hall, where one never tires of contemplating from all its angles and we find the master bedroom from where we access through the large dressing room of almost 24 square meters that connects the bedroom with designer furniture, as in a constant dream and the spectacular bathroom with marble floors and walls, large shower and bathtub for a real relax. A double bedroom and bathroom just like the one on the ground floor, plus two other large bedrooms with large wardrobes, study area and living room. Distributed around the beautiful interior balcony. On the upper floor, beautiful tower with exclusive windows that provide light all day to the house, made to measure with fused glass. There is also access to the terrace of 35 square metres from where you can see the sea and the surrounding area. The basement floor of almost 270 square metres has a large garage for 8 vehicles, hobby area, storage room, complete bathroom with shower and a fantastic kitchen with iron fireplace and oven, as well as dining area, living room, pantry, with access to a terrace and access also from the circular staircase. The property has a domotic installation with a system that automates the entire property, allowing you to control from inside, outside the home and from any country in the world with technology or mobile phone, energy management, security, communication and welfare. It is integrated by means of indoor and outdoor wired communication networks. It has many domotic installation elements such as PVC roller blinds on the porch, security cameras, lights, air conditioning, a piped music system with a network of speakers distributed throughout the house, being able to control room by room. Cinema projector with motorised screen. Interior carpentry in ash wood, white marble floors, stucco walls,