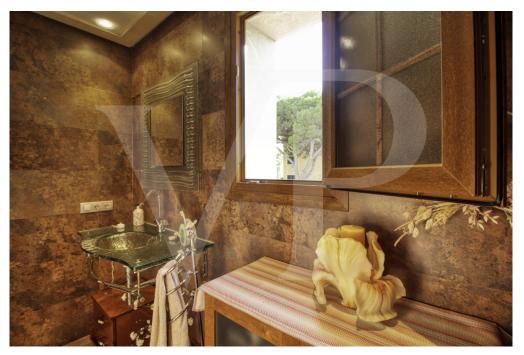

### A first impression

Spectacular Villa with pool for sale in the urbanization Son Bauló in Can Picafort, located 300 meters from the sea. The exterior of the property of Mallorcan villa style has a fantastic heated saltwater swimming pool of 26 square metres with roll-up structural cover, covered barbecue and large porch of 100 square metres with outdoor lounge and dining room, many spaces and facilities to take advantage of outdoor living throughout the year. Garden area, a chicken coop and spacious vegetable garden of 90 square metres, with the possibility of extending the garden. Distributed over 2 floors, solarium tower and basement. The main entrance on the ground floor is accessed through the entrance hall that connects the impressive living room and guest dining room, with a unique and personalized elegant decoration, equipped with beautiful leather sofas, high luxury furniture and exclusivity. Modern brand new kitchen, with solid oak furniture and wooden island, open to the dining room and east, with exit to the barbecue located on the covered terrace as well as outdoor lounge and outdoor dining area. This floor has a double bedroom with dressing room and a beautiful bathroom, also has a laundry room. Going up the beautiful circular staircase we access the first floor of 172 square metres. We arrive at the luxurious hall, where one never tires of contemplating from all its angles and we find the master bedroom from where we access through the large dressing room of almost 24 square meters that connects the bedroom with designer furniture, as in a constant dream and the spectacular bathroom with marble floors and walls, large shower and bathtub for a real relax. A double bedroom and bathroom just like the one on the ground floor, plus two other large bedrooms with large wardrobes, study area and living room. Distributed around the beautiful interior balcony. On the upper floor, beautiful tower with exclusive windows that provide light all day to the house, made to measure with fused glass. There is also access to the terrace of 35 square metres from where you can see the sea and the surrounding area. The basement floor of almost 270 square metres has a large garage for 8 vehicles, hobby area, storage room, complete bathroom with shower and a fantastic kitchen with iron fireplace and oven, as well as dining area, living room, pantry, with access to a terrace and access also from the circular staircase. The property has a domotic installation with a system that automates the entire property, allowing you to control from inside, outside the home and from any country in the world with technology or mobile phone, energy management, security, communication and welfare. It is integrated by means of indoor and outdoor wired communication networks. It has many domotic installation elements such as PVC roller blinds on the porch, security cameras, lights, air conditioning, a piped music system with a network of speakers distributed throughout the house, being able to control room by room. Cinema projector with motorised screen. Interior carpentry in ash wood, white marble floors, stucco walls,