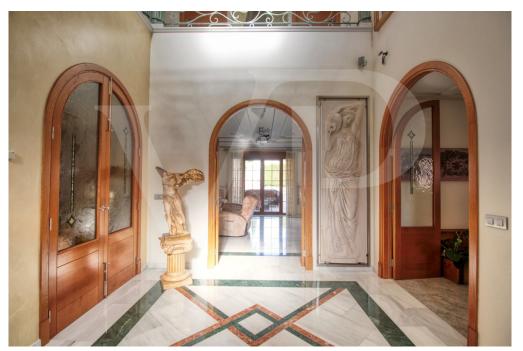

### A first impression

Spectacular Villa with pool for sale in the urbanization Son Bauló in Can Picafort, located 300 meters from the sea. The exterior of the property of Mallorcan villa style has a fantastic heated saltwater swimming pool of 26 square metres with roll-up structural cover, covered barbecue and large porch of 100 square metres with outdoor lounge and dining room, many spaces and facilities to take advantage of outdoor living throughout the year. Garden area, a chicken coop and spacious vegetable garden of 90 square metres, with the possibility of extending the garden. Distributed over 2 floors, solarium tower and basement. The main entrance on the ground floor is accessed through the entrance hall that connects the impressive living room and guest dining room, with a unique and personalized elegant decoration, equipped with beautiful leather sofas, high luxury furniture and exclusivity. Modern brand new kitchen, with solid oak furniture and wooden island, open to the dining room and east, with exit to the barbecue located on the covered terrace as well as outdoor lounge and outdoor dining area. This floor has a double bedroom with dressing room and a beautiful bathroom, also has a laundry room. Going up the beautiful circular staircase we access the first floor of 172 square metres. We arrive at the luxurious hall, where one never tires of contemplating from all its angles and we find the master bedroom from where we access through the large dressing room of almost 24 square meters that connects the bedroom with designer furniture, as in a constant dream and the spectacular bathroom with marble floors and walls, large shower and bathtub for a real relax. A double bedroom and bathroom just like the one on the ground floor, plus two other large bedrooms with large wardrobes, study area and living room. Distributed around the beautiful interior balcony. On the upper floor, beautiful tower with exclusive windows that provide light all day to the house, made to measure with fused glass. There is also access to the terrace of 35 square metres from where you can see the sea and the surrounding area. The basement floor of almost 270 square metres has a large garage for 8 vehicles, hobby area, storage room, complete bathroom with shower and a fantastic kitchen with iron fireplace and oven, as well as dining area, living room, pantry, with access to a terrace and access also from the circular staircase. The property has a domotic installation with a system that automates the entire property, allowing you to control from inside, outside the home and from any country in the world with technology or mobile phone, energy management, security, communication and welfare. It is integrated by means of indoor and outdoor wired communication networks. It has many domotic installation elements such as PVC roller blinds on the porch, security cameras, lights, air conditioning, a piped music system with a network of speakers distributed throughout the house, being able to control room by room. Cinema projector with motorised screen. Interior carpentry in ash wood, white marble floors, stucco walls,