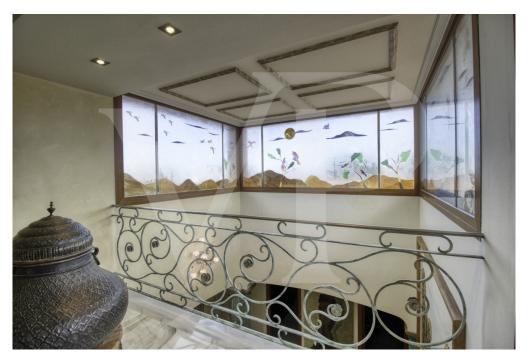

### A first impression

Spectacular Villa with pool for sale in the urbanization Son Bauló in Can Picafort, located 300 meters from the sea. The exterior of the property of Mallorcan villa style has a fantastic heated saltwater swimming pool of 26 square metres with roll-up structural cover, covered barbecue and large porch of 100 square metres with outdoor lounge and dining room, many spaces and facilities to take advantage of outdoor living throughout the year. Garden area, a chicken coop and spacious vegetable garden of 90 square metres, with the possibility of extending the garden. Distributed over 2 floors, solarium tower and basement. The main entrance on the ground floor is accessed through the entrance hall that connects the impressive living room and guest dining room, with a unique and personalized elegant decoration, equipped with beautiful leather sofas, high luxury furniture and exclusivity. Modern brand new kitchen, with solid oak furniture and wooden island, open to the dining room and east, with exit to the barbecue located on the covered terrace as well as outdoor lounge and outdoor dining area. This floor has a double bedroom with dressing room and a beautiful bathroom, also has a laundry room. Going up the beautiful circular staircase we access the first floor of 172 square metres. We arrive at the luxurious hall, where one never tires of contemplating from all its angles and we find the master bedroom from where we access through the large dressing room of almost 24 square meters that connects the bedroom with designer furniture, as in a constant dream and the spectacular bathroom with marble floors and walls, large shower and bathtub for a real relax. A double bedroom and bathroom just like the one on the ground floor, plus two other large bedrooms with large wardrobes, study area and living room. Distributed around the beautiful interior balcony. On the upper floor, beautiful tower with exclusive windows that provide light all day to the house, made to measure with fused glass. There is also access to the terrace of 35 square metres from where you can see the sea and the surrounding area. The basement floor of almost 270 square metres has a large garage for 8 vehicles, hobby area, storage room, complete bathroom with shower and a fantastic kitchen with iron fireplace and oven, as well as dining area, living room, pantry, with access to a terrace and access also from the circular staircase. The property has a domotic installation with a system that automates the entire property, allowing you to control from inside, outside the home and from any country in the world with technology or mobile phone, energy management, security, communication and welfare. It is integrated by means of indoor and outdoor wired communication networks. It has many domotic installation elements such as PVC roller blinds on the porch, security cameras, lights, air conditioning, a piped music system with a network of speakers distributed throughout the house, being able to control room by room. Cinema projector with motorised screen. Interior carpentry in ash wood, white marble floors, stucco walls,