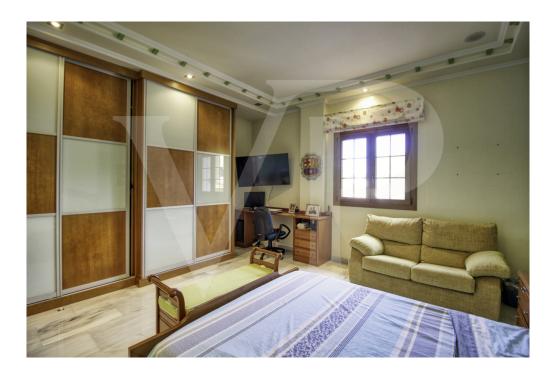

### A first impression

Spectacular Villa with pool for sale in the urbanization Son Bauló in Can Picafort, located 300 meters from the sea. The exterior of the property of Mallorcan villa style has a fantastic heated saltwater swimming pool of 26 square metres with roll-up structural cover, covered barbecue and large porch of 100 square metres with outdoor lounge and dining room, many spaces and facilities to take advantage of outdoor living throughout the year. Garden area, a chicken coop and spacious vegetable garden of 90 square metres, with the possibility of extending the garden. Distributed over 2 floors, solarium tower and basement. The main entrance on the ground floor is accessed through the entrance hall that connects the impressive living room and guest dining room, with a unique and personalized elegant decoration, equipped with beautiful leather sofas, high luxury furniture and exclusivity. Modern brand new kitchen, with solid oak furniture and wooden island, open to the dining room and east, with exit to the barbecue located on the covered terrace as well as outdoor lounge and outdoor dining area. This floor has a double bedroom with dressing room and a beautiful bathroom, also has a laundry room. Going up the beautiful circular staircase we access the first floor of 172 square metres. We arrive at the luxurious hall, where one never tires of contemplating from all its angles and we find the master bedroom from where we access through the large dressing room of almost 24 square meters that connects the bedroom with designer furniture, as in a constant dream and the spectacular bathroom with marble floors and walls, large shower and bathtub for a real relax. A double bedroom and bathroom just like the one on the ground floor, plus two other large bedrooms with large wardrobes, study area and living room. Distributed around the beautiful interior balcony. On the upper floor, beautiful tower with exclusive windows that provide light all day to the house, made to measure with fused glass. There is also access to the terrace of 35 square metres from where you can see the sea and the surrounding area. The basement floor of almost 270 square metres has a large garage for 8 vehicles, hobby area, storage room, complete bathroom with shower and a fantastic kitchen with iron fireplace and oven, as well as dining area, living room, pantry, with access to a terrace and access also from the circular staircase. The property has a domotic installation with a system that automates the entire property, allowing you to control from inside, outside the home and from any country in the world with technology or mobile phone, energy management, security, communication and welfare. It is integrated by means of indoor and outdoor wired communication networks. It has many domotic installation elements such as PVC roller blinds on the porch, security cameras, lights, air conditioning, a piped music system with a network of speakers distributed throughout the house, being able to control room by room. Cinema projector with motorised screen. Interior carpentry in ash wood, white marble floors, stucco walls,