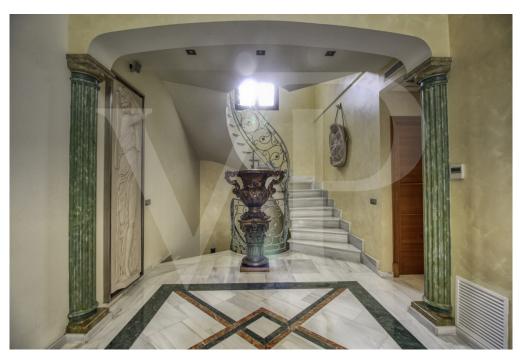

### A first impression

Spectacular Villa with pool for sale in the urbanization Son Bauló in Can Picafort, located 300 meters from the sea. The exterior of the property of Mallorcan villa style has a fantastic heated saltwater swimming pool of 26 square metres with roll-up structural cover, covered barbecue and large porch of 100 square metres with outdoor lounge and dining room, many spaces and facilities to take advantage of outdoor living throughout the year. Garden area, a chicken coop and spacious vegetable garden of 90 square metres, with the possibility of extending the garden. Distributed over 2 floors, solarium tower and basement. The main entrance on the ground floor is accessed through the entrance hall that connects the impressive living room and guest dining room, with a unique and personalized elegant decoration, equipped with beautiful leather sofas, high luxury furniture and exclusivity. Modern brand new kitchen, with solid oak furniture and wooden island, open to the dining room and east, with exit to the barbecue located on the covered terrace as well as outdoor lounge and outdoor dining area. This floor has a double bedroom with dressing room and a beautiful bathroom, also has a laundry room. Going up the beautiful circular staircase we access the first floor of 172 square metres. We arrive at the luxurious hall, where one never tires of contemplating from all its angles and we find the master bedroom from where we access through the large dressing room of almost 24 square meters that connects the bedroom with designer furniture, as in a constant dream and the spectacular bathroom with marble floors and walls, large shower and bathtub for a real relax. A double bedroom and bathroom just like the one on the ground floor, plus two other large bedrooms with large wardrobes, study area and living room. Distributed around the beautiful interior balcony. On the upper floor, beautiful tower with exclusive windows that provide light all day to the house, made to measure with fused glass. There is also access to the terrace of 35 square metres from where you can see the sea and the surrounding area. The basement floor of almost 270 square metres has a large garage for 8 vehicles, hobby area, storage room, complete bathroom with shower and a fantastic kitchen with iron fireplace and oven, as well as dining area, living room, pantry, with access to a terrace and access also from the circular staircase. The property has a domotic installation with a system that automates the entire property, allowing you to control from inside, outside the home and from any country in the world with technology or mobile phone, energy management, security, communication and welfare. It is integrated by means of indoor and outdoor wired communication networks. It has many domotic installation elements such as PVC roller blinds on the porch, security cameras, lights, air conditioning, a piped music system with a network of speakers distributed throughout the house, being able to control room by room. Cinema projector with motorised screen. Interior carpentry in ash wood, white marble floors, stucco walls,