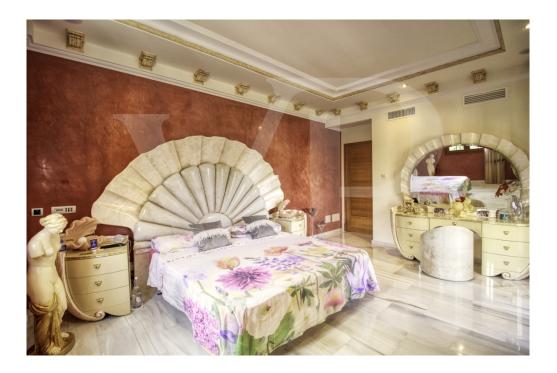

### A first impression

Spectacular Villa with pool for sale in the urbanization Son Bauló in Can Picafort, located 300 meters from the sea. The exterior of the property of Mallorcan villa style has a fantastic heated saltwater swimming pool of 26 square metres with roll-up structural cover, covered barbecue and large porch of 100 square metres with outdoor lounge and dining room, many spaces and facilities to take advantage of outdoor living throughout the year. Garden area, a chicken coop and spacious vegetable garden of 90 square metres, with the possibility of extending the garden. Distributed over 2 floors, solarium tower and basement. The main entrance on the ground floor is accessed through the entrance hall that connects the impressive living room and guest dining room, with a unique and personalized elegant decoration, equipped with beautiful leather sofas, high luxury furniture and exclusivity. Modern brand new kitchen, with solid oak furniture and wooden island, open to the dining room and east, with exit to the barbecue located on the covered terrace as well as outdoor lounge and outdoor dining area. This floor has a double bedroom with dressing room and a beautiful bathroom, also has a laundry room. Going up the beautiful circular staircase we access the first floor of 172 square metres. We arrive at the luxurious hall, where one never tires of contemplating from all its angles and we find the master bedroom from where we access through the large dressing room of almost 24 square meters that connects the bedroom with designer furniture, as in a constant dream and the spectacular bathroom with marble floors and walls, large shower and bathtub for a real relax. A double bedroom and bathroom just like the one on the ground floor, plus two other large bedrooms with large wardrobes, study area and living room. Distributed around the beautiful interior balcony. On the upper floor, beautiful tower with exclusive windows that provide light all day to the house, made to measure with fused glass. There is also access to the terrace of 35 square metres from where you can see the sea and the surrounding area. The basement floor of almost 270 square metres has a large garage for 8 vehicles, hobby area, storage room, complete bathroom with shower and a fantastic kitchen with iron fireplace and oven, as well as dining area, living room, pantry, with access to a terrace and access also from the circular staircase. The property has a domotic installation with a system that automates the entire property, allowing you to control from inside, outside the home and from any country in the world with technology or mobile phone, energy management, security, communication and welfare. It is integrated by means of indoor and outdoor wired communication networks. It has many domotic installation elements such as PVC roller blinds on the porch, security cameras, lights, air conditioning, a piped music system with a network of speakers distributed throughout the house, being able to control room by room. Cinema projector with motorised screen. Interior carpentry in ash wood, white marble floors, stucco walls,