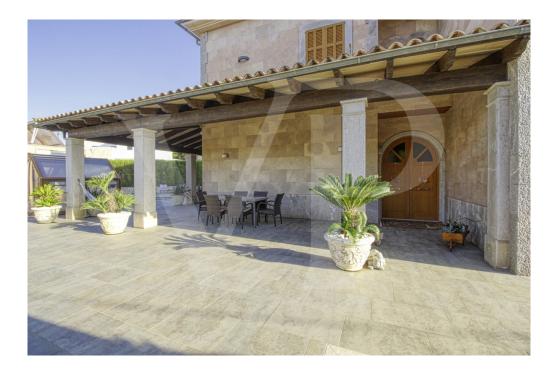

### A first impression

Spectacular Villa with pool for sale in the urbanization Son Bauló in Can Picafort, located 300 meters from the sea. The exterior of the property of Mallorcan villa style has a fantastic heated saltwater swimming pool of 26 square metres with roll-up structural cover, covered barbecue and large porch of 100 square metres with outdoor lounge and dining room, many spaces and facilities to take advantage of outdoor living throughout the year. Garden area, a chicken coop and spacious vegetable garden of 90 square metres, with the possibility of extending the garden. Distributed over 2 floors, solarium tower and basement. The main entrance on the ground floor is accessed through the entrance hall that connects the impressive living room and guest dining room, with a unique and personalized elegant decoration, equipped with beautiful leather sofas, high luxury furniture and exclusivity. Modern brand new kitchen, with solid oak furniture and wooden island, open to the dining room and east, with exit to the barbecue located on the covered terrace as well as outdoor lounge and outdoor dining area. This floor has a double bedroom with dressing room and a beautiful bathroom, also has a laundry room. Going up the beautiful circular staircase we access the first floor of 172 square metres. We arrive at the luxurious hall, where one never tires of contemplating from all its angles and we find the master bedroom from where we access through the large dressing room of almost 24 square meters that connects the bedroom with designer furniture, as in a constant dream and the spectacular bathroom with marble floors and walls, large shower and bathtub for a real relax. A double bedroom and bathroom just like the one on the ground floor, plus two other large bedrooms with large wardrobes, study area and living room. Distributed around the beautiful interior balcony. On the upper floor, beautiful tower with exclusive windows that provide light all day to the house, made to measure with fused glass. There is also access to the terrace of 35 square metres from where you can see the sea and the surrounding area. The basement floor of almost 270 square metres has a large garage for 8 vehicles, hobby area, storage room, complete bathroom with shower and a fantastic kitchen with iron fireplace and oven, as well as dining area, living room, pantry, with access to a terrace and access also from the circular staircase. The property has a domotic installation with a system that automates the entire property, allowing you to control from inside, outside the home and from any country in the world with technology or mobile phone, energy management, security, communication and welfare. It is integrated by means of indoor and outdoor wired communication networks. It has many domotic installation elements such as PVC roller blinds on the porch, security cameras, lights, air conditioning, a piped music system with a network of speakers distributed throughout the house, being able to control room by room. Cinema projector with motorised screen. Interior carpentry in ash wood, white marble floors, stucco walls,

Installation of solar panels to support and save energy, taking advantage of the sun's energy for hot water, underfloor heating and heating the swimming pool. Air conditioning hot/cold by ducts. Very well preserved, thanks to the high quality of the materials and good maintenance, this small palace is sold fully furnished and equipped with sublime taste. All the decoration has been meticulously personalised by its owners, a great professional in the sector. It also has many possibilities, thanks to the large plot and the basement.