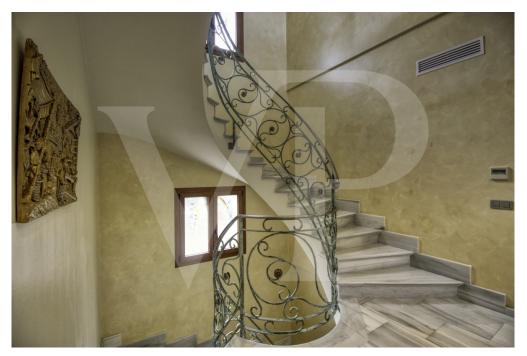

### A first impression

Spectacular Villa with pool for sale in the urbanization Son Bauló in Can Picafort, located 300 meters from the sea. The exterior of the property of Mallorcan villa style has a fantastic heated saltwater swimming pool of 26 square metres with roll-up structural cover, covered barbecue and large porch of 100 square metres with outdoor lounge and dining room, many spaces and facilities to take advantage of outdoor living throughout the year. Garden area, a chicken coop and spacious vegetable garden of 90 square metres, with the possibility of extending the garden. Distributed over 2 floors, solarium tower and basement. The main entrance on the ground floor is accessed through the entrance hall that connects the impressive living room and guest dining room, with a unique and personalized elegant decoration, equipped with beautiful leather sofas, high luxury furniture and exclusivity. Modern brand new kitchen, with solid oak furniture and wooden island, open to the dining room and east, with exit to the barbecue located on the covered terrace as well as outdoor lounge and outdoor dining area. This floor has a double bedroom with dressing room and a beautiful bathroom, also has a laundry room. Going up the beautiful circular staircase we access the first floor of 172 square metres. We arrive at the luxurious hall, where one never tires of contemplating from all its angles and we find the master bedroom from where we access through the large dressing room of almost 24 square meters that connects the bedroom with designer furniture, as in a constant dream and the spectacular bathroom with marble floors and walls, large shower and bathtub for a real relax. A double bedroom and bathroom just like the one on the ground floor, plus two other large bedrooms with large wardrobes, study area and living room. Distributed around the beautiful interior balcony. On the upper floor, beautiful tower with exclusive windows that provide light all day to the house, made to measure with fused glass. There is also access to the terrace of 35 square metres from where you can see the sea and the surrounding area. The basement floor of almost 270 square metres has a large garage for 8 vehicles, hobby area, storage room, complete bathroom with shower and a fantastic kitchen with iron fireplace and oven, as well as dining area, living room, pantry, with access to a terrace and access also from the circular staircase. The property has a domotic installation with a system that automates the entire property, allowing you to control from inside, outside the home and from any country in the world with technology or mobile phone, energy management, security, communication and welfare. It is integrated by means of indoor and outdoor wired communication networks. It has many domotic installation elements such as PVC roller blinds on the porch, security cameras, lights, air conditioning, a piped music system with a network of speakers distributed throughout the house, being able to control room by room. Cinema projector with motorised screen. Interior carpentry in ash wood, white marble floors, stucco walls,