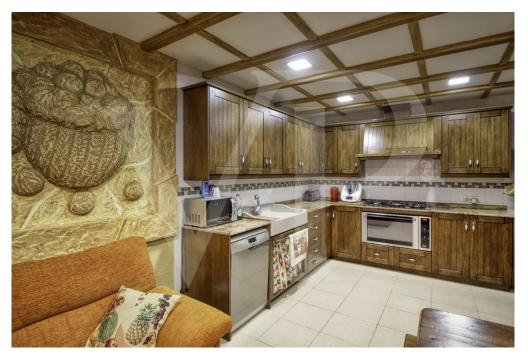

### A first impression

Spectacular Villa with pool for sale in the urbanization Son Bauló in Can Picafort, located 300 meters from the sea. The exterior of the property of Mallorcan villa style has a fantastic heated saltwater swimming pool of 26 square metres with roll-up structural cover, covered barbecue and large porch of 100 square metres with outdoor lounge and dining room, many spaces and facilities to take advantage of outdoor living throughout the year. Garden area, a chicken coop and spacious vegetable garden of 90 square metres, with the possibility of extending the garden. Distributed over 2 floors, solarium tower and basement. The main entrance on the ground floor is accessed through the entrance hall that connects the impressive living room and guest dining room, with a unique and personalized elegant decoration, equipped with beautiful leather sofas, high luxury furniture and exclusivity. Modern brand new kitchen, with solid oak furniture and wooden island, open to the dining room and east, with exit to the barbecue located on the covered terrace as well as outdoor lounge and outdoor dining area. This floor has a double bedroom with dressing room and a beautiful bathroom, also has a laundry room. Going up the beautiful circular staircase we access the first floor of 172 square metres. We arrive at the luxurious hall, where one never tires of contemplating from all its angles and we find the master bedroom from where we access through the large dressing room of almost 24 square meters that connects the bedroom with designer furniture, as in a constant dream and the spectacular bathroom with marble floors and walls, large shower and bathtub for a real relax. A double bedroom and bathroom just like the one on the ground floor, plus two other large bedrooms with large wardrobes, study area and living room. Distributed around the beautiful interior balcony. On the upper floor, beautiful tower with exclusive windows that provide light all day to the house, made to measure with fused glass. There is also access to the terrace of 35 square metres from where you can see the sea and the surrounding area. The basement floor of almost 270 square metres has a large garage for 8 vehicles, hobby area, storage room, complete bathroom with shower and a fantastic kitchen with iron fireplace and oven, as well as dining area, living room, pantry, with access to a terrace and access also from the circular staircase. The property has a domotic installation with a system that automates the entire property, allowing you to control from inside, outside the home and from any country in the world with technology or mobile phone, energy management, security, communication and welfare. It is integrated by means of indoor and outdoor wired communication networks. It has many domotic installation elements such as PVC roller blinds on the porch, security cameras, lights, air conditioning, a piped music system with a network of speakers distributed throughout the house, being able to control room by room. Cinema projector with motorised screen. Interior carpentry in ash wood, white marble floors, stucco walls,