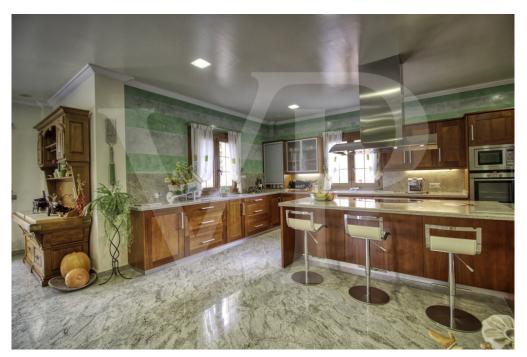

### A first impression

Spectacular Villa with pool for sale in the urbanization Son Bauló in Can Picafort, located 300 meters from the sea. The exterior of the property of Mallorcan villa style has a fantastic heated saltwater swimming pool of 26 square metres with roll-up structural cover, covered barbecue and large porch of 100 square metres with outdoor lounge and dining room, many spaces and facilities to take advantage of outdoor living throughout the year. Garden area, a chicken coop and spacious vegetable garden of 90 square metres, with the possibility of extending the garden. Distributed over 2 floors, solarium tower and basement. The main entrance on the ground floor is accessed through the entrance hall that connects the impressive living room and guest dining room, with a unique and personalized elegant decoration, equipped with beautiful leather sofas, high luxury furniture and exclusivity. Modern brand new kitchen, with solid oak furniture and wooden island, open to the dining room and east, with exit to the barbecue located on the covered terrace as well as outdoor lounge and outdoor dining area. This floor has a double bedroom with dressing room and a beautiful bathroom, also has a laundry room. Going up the beautiful circular staircase we access the first floor of 172 square metres. We arrive at the luxurious hall, where one never tires of contemplating from all its angles and we find the master bedroom from where we access through the large dressing room of almost 24 square meters that connects the bedroom with designer furniture, as in a constant dream and the spectacular bathroom with marble floors and walls, large shower and bathtub for a real relax. A double bedroom and bathroom just like the one on the ground floor, plus two other large bedrooms with large wardrobes, study area and living room. Distributed around the beautiful interior balcony. On the upper floor, beautiful tower with exclusive windows that provide light all day to the house, made to measure with fused glass. There is also access to the terrace of 35 square metres from where you can see the sea and the surrounding area. The basement floor of almost 270 square metres has a large garage for 8 vehicles, hobby area, storage room, complete bathroom with shower and a fantastic kitchen with iron fireplace and oven, as well as dining area, living room, pantry, with access to a terrace and access also from the circular staircase. The property has a domotic installation with a system that automates the entire property, allowing you to control from inside, outside the home and from any country in the world with technology or mobile phone, energy management, security, communication and welfare. It is integrated by means of indoor and outdoor wired communication networks. It has many domotic installation elements such as PVC roller blinds on the porch, security cameras, lights, air conditioning, a piped music system with a network of speakers distributed throughout the house, being able to control room by room. Cinema projector with motorised screen. Interior carpentry in ash wood, white marble floors, stucco walls,