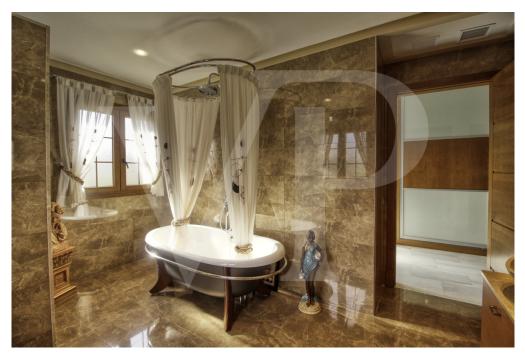

### A first impression

Spectacular Villa with pool for sale in the urbanization Son Bauló in Can Picafort, located 300 meters from the sea. The exterior of the property of Mallorcan villa style has a fantastic heated saltwater swimming pool of 26 square metres with roll-up structural cover, covered barbecue and large porch of 100 square metres with outdoor lounge and dining room, many spaces and facilities to take advantage of outdoor living throughout the year. Garden area, a chicken coop and spacious vegetable garden of 90 square metres, with the possibility of extending the garden. Distributed over 2 floors, solarium tower and basement. The main entrance on the ground floor is accessed through the entrance hall that connects the impressive living room and guest dining room, with a unique and personalized elegant decoration, equipped with beautiful leather sofas, high luxury furniture and exclusivity. Modern brand new kitchen, with solid oak furniture and wooden island, open to the dining room and east, with exit to the barbecue located on the covered terrace as well as outdoor lounge and outdoor dining area. This floor has a double bedroom with dressing room and a beautiful bathroom, also has a laundry room. Going up the beautiful circular staircase we access the first floor of 172 square metres. We arrive at the luxurious hall, where one never tires of contemplating from all its angles and we find the master bedroom from where we access through the large dressing room of almost 24 square meters that connects the bedroom with designer furniture, as in a constant dream and the spectacular bathroom with marble floors and walls, large shower and bathtub for a real relax. A double bedroom and bathroom just like the one on the ground floor, plus two other large bedrooms with large wardrobes, study area and living room. Distributed around the beautiful interior balcony. On the upper floor, beautiful tower with exclusive windows that provide light all day to the house, made to measure with fused glass. There is also access to the terrace of 35 square metres from where you can see the sea and the surrounding area. The basement floor of almost 270 square metres has a large garage for 8 vehicles, hobby area, storage room, complete bathroom with shower and a fantastic kitchen with iron fireplace and oven, as well as dining area, living room, pantry, with access to a terrace and access also from the circular staircase. The property has a domotic installation with a system that automates the entire property, allowing you to control from inside, outside the home and from any country in the world with technology or mobile phone, energy management, security, communication and welfare. It is integrated by means of indoor and outdoor wired communication networks. It has many domotic installation elements such as PVC roller blinds on the porch, security cameras, lights, air conditioning, a piped music system with a network of speakers distributed throughout the house, being able to control room by room. Cinema projector with motorised screen. Interior carpentry in ash wood, white marble floors, stucco walls,