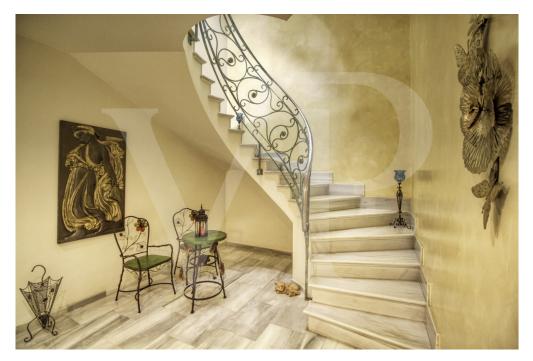

### A first impression

Spectacular Villa with pool for sale in the urbanization Son Bauló in Can Picafort, located 300 meters from the sea. The exterior of the property of Mallorcan villa style has a fantastic heated saltwater swimming pool of 26 square metres with roll-up structural cover, covered barbecue and large porch of 100 square metres with outdoor lounge and dining room, many spaces and facilities to take advantage of outdoor living throughout the year. Garden area, a chicken coop and spacious vegetable garden of 90 square metres, with the possibility of extending the garden. Distributed over 2 floors, solarium tower and basement. The main entrance on the ground floor is accessed through the entrance hall that connects the impressive living room and guest dining room, with a unique and personalized elegant decoration, equipped with beautiful leather sofas, high luxury furniture and exclusivity. Modern brand new kitchen, with solid oak furniture and wooden island, open to the dining room and east, with exit to the barbecue located on the covered terrace as well as outdoor lounge and outdoor dining area. This floor has a double bedroom with dressing room and a beautiful bathroom, also has a laundry room. Going up the beautiful circular staircase we access the first floor of 172 square metres. We arrive at the luxurious hall, where one never tires of contemplating from all its angles and we find the master bedroom from where we access through the large dressing room of almost 24 square meters that connects the bedroom with designer furniture, as in a constant dream and the spectacular bathroom with marble floors and walls, large shower and bathtub for a real relax. A double bedroom and bathroom just like the one on the ground floor, plus two other large bedrooms with large wardrobes, study area and living room. Distributed around the beautiful interior balcony. On the upper floor, beautiful tower with exclusive windows that provide light all day to the house, made to measure with fused glass. There is also access to the terrace of 35 square metres from where you can see the sea and the surrounding area. The basement floor of almost 270 square metres has a large garage for 8 vehicles, hobby area, storage room, complete bathroom with shower and a fantastic kitchen with iron fireplace and oven, as well as dining area, living room, pantry, with access to a terrace and access also from the circular staircase. The property has a domotic installation with a system that automates the entire property, allowing you to control from inside, outside the home and from any country in the world with technology or mobile phone, energy management, security, communication and welfare. It is integrated by means of indoor and outdoor wired communication networks. It has many domotic installation elements such as PVC roller blinds on the porch, security cameras, lights, air conditioning, a piped music system with a network of speakers distributed throughout the house, being able to control room by room. Cinema projector with motorised screen. Interior carpentry in ash wood, white marble floors, stucco walls,