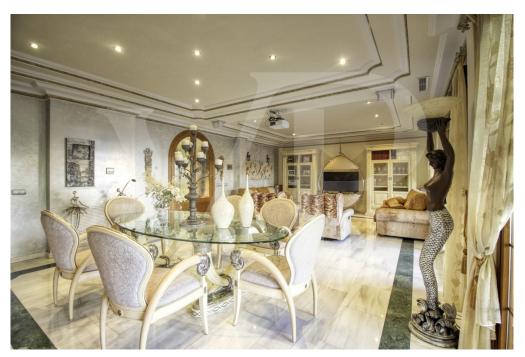

### A first impression

Spectacular Villa with pool for sale in the urbanization Son Bauló in Can Picafort, located 300 meters from the sea. The exterior of the property of Mallorcan villa style has a fantastic heated saltwater swimming pool of 26 square metres with roll-up structural cover, covered barbecue and large porch of 100 square metres with outdoor lounge and dining room, many spaces and facilities to take advantage of outdoor living throughout the year. Garden area, a chicken coop and spacious vegetable garden of 90 square metres, with the possibility of extending the garden. Distributed over 2 floors, solarium tower and basement. The main entrance on the ground floor is accessed through the entrance hall that connects the impressive living room and guest dining room, with a unique and personalized elegant decoration, equipped with beautiful leather sofas, high luxury furniture and exclusivity. Modern brand new kitchen, with solid oak furniture and wooden island, open to the dining room and east, with exit to the barbecue located on the covered terrace as well as outdoor lounge and outdoor dining area. This floor has a double bedroom with dressing room and a beautiful bathroom, also has a laundry room. Going up the beautiful circular staircase we access the first floor of 172 square metres. We arrive at the luxurious hall, where one never tires of contemplating from all its angles and we find the master bedroom from where we access through the large dressing room of almost 24 square meters that connects the bedroom with designer furniture, as in a constant dream and the spectacular bathroom with marble floors and walls, large shower and bathtub for a real relax. A double bedroom and bathroom just like the one on the ground floor, plus two other large bedrooms with large wardrobes, study area and living room. Distributed around the beautiful interior balcony. On the upper floor, beautiful tower with exclusive windows that provide light all day to the house, made to measure with fused glass. There is also access to the terrace of 35 square metres from where you can see the sea and the surrounding area. The basement floor of almost 270 square metres has a large garage for 8 vehicles, hobby area, storage room, complete bathroom with shower and a fantastic kitchen with iron fireplace and oven, as well as dining area, living room, pantry, with access to a terrace and access also from the circular staircase. The property has a domotic installation with a system that automates the entire property, allowing you to control from inside, outside the home and from any country in the world with technology or mobile phone, energy management, security, communication and welfare. It is integrated by means of indoor and outdoor wired communication networks. It has many domotic installation elements such as PVC roller blinds on the porch, security cameras, lights, air conditioning, a piped music system with a network of speakers distributed throughout the house, being able to control room by room. Cinema projector with motorised screen. Interior carpentry in ash wood, white marble floors, stucco walls,