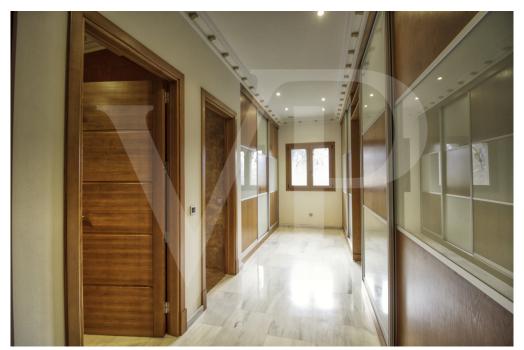

### A first impression

Spectacular Villa with pool for sale in the urbanization Son Bauló in Can Picafort, located 300 meters from the sea. The exterior of the property of Mallorcan villa style has a fantastic heated saltwater swimming pool of 26 square metres with roll-up structural cover, covered barbecue and large porch of 100 square metres with outdoor lounge and dining room, many spaces and facilities to take advantage of outdoor living throughout the year. Garden area, a chicken coop and spacious vegetable garden of 90 square metres, with the possibility of extending the garden. Distributed over 2 floors, solarium tower and basement. The main entrance on the ground floor is accessed through the entrance hall that connects the impressive living room and guest dining room, with a unique and personalized elegant decoration, equipped with beautiful leather sofas, high luxury furniture and exclusivity. Modern brand new kitchen, with solid oak furniture and wooden island, open to the dining room and east, with exit to the barbecue located on the covered terrace as well as outdoor lounge and outdoor dining area. This floor has a double bedroom with dressing room and a beautiful bathroom, also has a laundry room. Going up the beautiful circular staircase we access the first floor of 172 square metres. We arrive at the luxurious hall, where one never tires of contemplating from all its angles and we find the master bedroom from where we access through the large dressing room of almost 24 square meters that connects the bedroom with designer furniture, as in a constant dream and the spectacular bathroom with marble floors and walls, large shower and bathtub for a real relax. A double bedroom and bathroom just like the one on the ground floor, plus two other large bedrooms with large wardrobes, study area and living room. Distributed around the beautiful interior balcony. On the upper floor, beautiful tower with exclusive windows that provide light all day to the house, made to measure with fused glass. There is also access to the terrace of 35 square metres from where you can see the sea and the surrounding area. The basement floor of almost 270 square metres has a large garage for 8 vehicles, hobby area, storage room, complete bathroom with shower and a fantastic kitchen with iron fireplace and oven, as well as dining area, living room, pantry, with access to a terrace and access also from the circular staircase. The property has a domotic installation with a system that automates the entire property, allowing you to control from inside, outside the home and from any country in the world with technology or mobile phone, energy management, security, communication and welfare. It is integrated by means of indoor and outdoor wired communication networks. It has many domotic installation elements such as PVC roller blinds on the porch, security cameras, lights, air conditioning, a piped music system with a network of speakers distributed throughout the house, being able to control room by room. Cinema projector with motorised screen. Interior carpentry in ash wood, white marble floors, stucco walls,