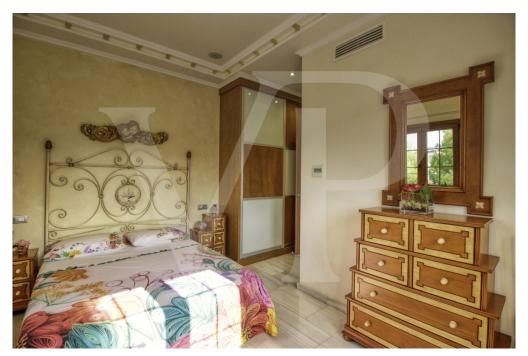

### A first impression

Spectacular Villa with pool for sale in the urbanization Son Bauló in Can Picafort, located 300 meters from the sea. The exterior of the property of Mallorcan villa style has a fantastic heated saltwater swimming pool of 26 square metres with roll-up structural cover, covered barbecue and large porch of 100 square metres with outdoor lounge and dining room, many spaces and facilities to take advantage of outdoor living throughout the year. Garden area, a chicken coop and spacious vegetable garden of 90 square metres, with the possibility of extending the garden. Distributed over 2 floors, solarium tower and basement. The main entrance on the ground floor is accessed through the entrance hall that connects the impressive living room and guest dining room, with a unique and personalized elegant decoration, equipped with beautiful leather sofas, high luxury furniture and exclusivity. Modern brand new kitchen, with solid oak furniture and wooden island, open to the dining room and east, with exit to the barbecue located on the covered terrace as well as outdoor lounge and outdoor dining area. This floor has a double bedroom with dressing room and a beautiful bathroom, also has a laundry room. Going up the beautiful circular staircase we access the first floor of 172 square metres. We arrive at the luxurious hall, where one never tires of contemplating from all its angles and we find the master bedroom from where we access through the large dressing room of almost 24 square meters that connects the bedroom with designer furniture, as in a constant dream and the spectacular bathroom with marble floors and walls, large shower and bathtub for a real relax. A double bedroom and bathroom just like the one on the ground floor, plus two other large bedrooms with large wardrobes, study area and living room. Distributed around the beautiful interior balcony. On the upper floor, beautiful tower with exclusive windows that provide light all day to the house, made to measure with fused glass. There is also access to the terrace of 35 square metres from where you can see the sea and the surrounding area. The basement floor of almost 270 square metres has a large garage for 8 vehicles, hobby area, storage room, complete bathroom with shower and a fantastic kitchen with iron fireplace and oven, as well as dining area, living room, pantry, with access to a terrace and access also from the circular staircase. The property has a domotic installation with a system that automates the entire property, allowing you to control from inside, outside the home and from any country in the world with technology or mobile phone, energy management, security, communication and welfare. It is integrated by means of indoor and outdoor wired communication networks. It has many domotic installation elements such as PVC roller blinds on the porch, security cameras, lights, air conditioning, a piped music system with a network of speakers distributed throughout the house, being able to control room by room. Cinema projector with motorised screen. Interior carpentry in ash wood, white marble floors, stucco walls,