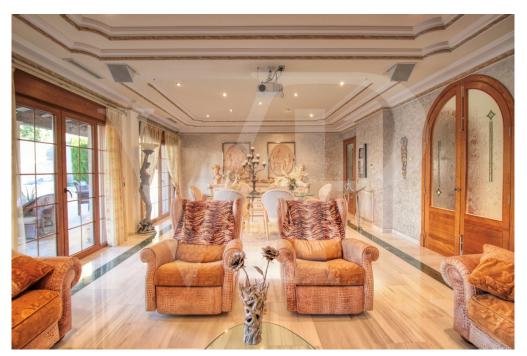

### A first impression

Spectacular Villa with pool for sale in the urbanization Son Bauló in Can Picafort, located 300 meters from the sea. The exterior of the property of Mallorcan villa style has a fantastic heated saltwater swimming pool of 26 square metres with roll-up structural cover, covered barbecue and large porch of 100 square metres with outdoor lounge and dining room, many spaces and facilities to take advantage of outdoor living throughout the year. Garden area, a chicken coop and spacious vegetable garden of 90 square metres, with the possibility of extending the garden. Distributed over 2 floors, solarium tower and basement. The main entrance on the ground floor is accessed through the entrance hall that connects the impressive living room and guest dining room, with a unique and personalized elegant decoration, equipped with beautiful leather sofas, high luxury furniture and exclusivity. Modern brand new kitchen, with solid oak furniture and wooden island, open to the dining room and east, with exit to the barbecue located on the covered terrace as well as outdoor lounge and outdoor dining area. This floor has a double bedroom with dressing room and a beautiful bathroom, also has a laundry room. Going up the beautiful circular staircase we access the first floor of 172 square metres. We arrive at the luxurious hall, where one never tires of contemplating from all its angles and we find the master bedroom from where we access through the large dressing room of almost 24 square meters that connects the bedroom with designer furniture, as in a constant dream and the spectacular bathroom with marble floors and walls, large shower and bathtub for a real relax. A double bedroom and bathroom just like the one on the ground floor, plus two other large bedrooms with large wardrobes, study area and living room. Distributed around the beautiful interior balcony. On the upper floor, beautiful tower with exclusive windows that provide light all day to the house, made to measure with fused glass. There is also access to the terrace of 35 square metres from where you can see the sea and the surrounding area. The basement floor of almost 270 square metres has a large garage for 8 vehicles, hobby area, storage room, complete bathroom with shower and a fantastic kitchen with iron fireplace and oven, as well as dining area, living room, pantry, with access to a terrace and access also from the circular staircase. The property has a domotic installation with a system that automates the entire property, allowing you to control from inside, outside the home and from any country in the world with technology or mobile phone, energy management, security, communication and welfare. It is integrated by means of indoor and outdoor wired communication networks. It has many domotic installation elements such as PVC roller blinds on the porch, security cameras, lights, air conditioning, a piped music system with a network of speakers distributed throughout the house, being able to control room by room. Cinema projector with motorised screen. Interior carpentry in ash wood, white marble floors, stucco walls,