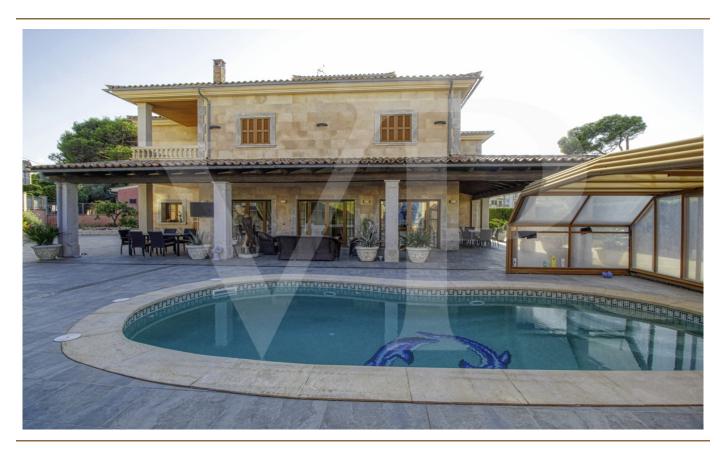

### A first impression

Spectacular Villa with pool for sale in the urbanization Son Bauló in Can Picafort, located 300 meters from the sea. The exterior of the property of Mallorcan villa style has a fantastic heated saltwater swimming pool of 26 square metres with roll-up structural cover, covered barbecue and large porch of 100 square metres with outdoor lounge and dining room, many spaces and facilities to take advantage of outdoor living throughout the year. Garden area, a chicken coop and spacious vegetable garden of 90 square metres, with the possibility of extending the garden. Distributed over 2 floors, solarium tower and basement. The main entrance on the ground floor is accessed through the entrance hall that connects the impressive living room and guest dining room, with a unique and personalized elegant decoration, equipped with beautiful leather sofas, high luxury furniture and exclusivity. Modern brand new kitchen, with solid oak furniture and wooden island, open to the dining room and east, with exit to the barbecue located on the covered terrace as well as outdoor lounge and outdoor dining area. This floor has a double bedroom with dressing room and a beautiful bathroom, also has a laundry room. Going up the beautiful circular staircase we access the first floor of 172 square metres. We arrive at the luxurious hall, where one never tires of contemplating from all its angles and we find the master bedroom from where we access through the large dressing room of almost 24 square meters that connects the bedroom with designer furniture, as in a constant dream and the spectacular bathroom with marble floors and walls, large shower and bathtub for a real relax. A double bedroom and bathroom just like the one on the ground floor, plus two other large bedrooms with large wardrobes, study area and living room. Distributed around the beautiful interior balcony. On the upper floor, beautiful tower with exclusive windows that provide light all day to the house, made to measure with fused glass. There is also access to the terrace of 35 square metres from where you can see the sea and the surrounding area. The basement floor of almost 270 square metres has a large garage for 8 vehicles, hobby area, storage room, complete bathroom with shower and a fantastic kitchen with iron fireplace and oven, as well as dining area, living room, pantry, with access to a terrace and access also from the circular staircase. The property has a domotic installation with a system that automates the entire property, allowing you to control from inside, outside the home and from any country in the world with technology or mobile phone, energy management, security, communication and welfare. It is integrated by means of indoor and outdoor wired communication networks. It has many domotic installation elements such as PVC roller blinds on the porch, security cameras, lights, air conditioning, a piped music system with a network of speakers distributed throughout the house, being able to control room by room. Cinema projector with motorised screen. Interior carpentry in ash wood, white marble floors, stucco walls,

Installation of solar panels to support and save energy, taking advantage of the sun's energy for hot water, underfloor heating and heating the swimming pool. Air conditioning hot/cold by ducts. Very well preserved, thanks to the high quality of the materials and good maintenance, this small palace is sold fully furnished and equipped with sublime taste. All the decoration has been meticulously personalised by its owners, a great professional in the sector. It also has many possibilities, thanks to the large plot and the basement.