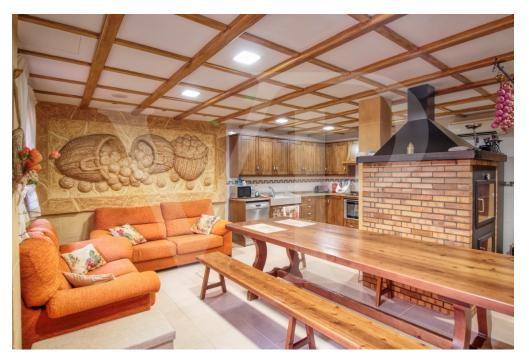

### A first impression

Spectacular Villa with pool for sale in the urbanization Son Bauló in Can Picafort, located 300 meters from the sea. The exterior of the property of Mallorcan villa style has a fantastic heated saltwater swimming pool of 26 square metres with roll-up structural cover, covered barbecue and large porch of 100 square metres with outdoor lounge and dining room, many spaces and facilities to take advantage of outdoor living throughout the year. Garden area, a chicken coop and spacious vegetable garden of 90 square metres, with the possibility of extending the garden. Distributed over 2 floors, solarium tower and basement. The main entrance on the ground floor is accessed through the entrance hall that connects the impressive living room and guest dining room, with a unique and personalized elegant decoration, equipped with beautiful leather sofas, high luxury furniture and exclusivity. Modern brand new kitchen, with solid oak furniture and wooden island, open to the dining room and east, with exit to the barbecue located on the covered terrace as well as outdoor lounge and outdoor dining area. This floor has a double bedroom with dressing room and a beautiful bathroom, also has a laundry room. Going up the beautiful circular staircase we access the first floor of 172 square metres. We arrive at the luxurious hall, where one never tires of contemplating from all its angles and we find the master bedroom from where we access through the large dressing room of almost 24 square meters that connects the bedroom with designer furniture, as in a constant dream and the spectacular bathroom with marble floors and walls, large shower and bathtub for a real relax. A double bedroom and bathroom just like the one on the ground floor, plus two other large bedrooms with large wardrobes, study area and living room. Distributed around the beautiful interior balcony. On the upper floor, beautiful tower with exclusive windows that provide light all day to the house, made to measure with fused glass. There is also access to the terrace of 35 square metres from where you can see the sea and the surrounding area. The basement floor of almost 270 square metres has a large garage for 8 vehicles, hobby area, storage room, complete bathroom with shower and a fantastic kitchen with iron fireplace and oven, as well as dining area, living room, pantry, with access to a terrace and access also from the circular staircase. The property has a domotic installation with a system that automates the entire property, allowing you to control from inside, outside the home and from any country in the world with technology or mobile phone, energy management, security, communication and welfare. It is integrated by means of indoor and outdoor wired communication networks. It has many domotic installation elements such as PVC roller blinds on the porch, security cameras, lights, air conditioning, a piped music system with a network of speakers distributed throughout the house, being able to control room by room. Cinema projector with motorised screen. Interior carpentry in ash wood, white marble floors, stucco walls,