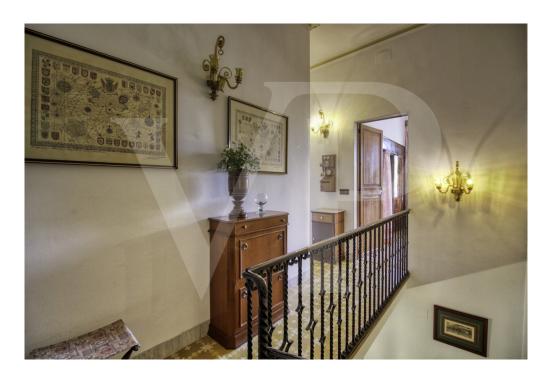

On the first floor with more than 129 square meters by the main direct access from the outside, we find a cozy entrance hall with arch that connects the distributor with the beautiful circular staircase, a large living room with fireplace and large curved windows with direct exit to the large front terrace of 24 square meters with balustrade of seas, from where you can enjoy the fantastic sea views and sunsets.

Very high ceilings with beautiful stuccoes on the two upper floors, original tiles, large stained glass windows and curved Majorcan shutters and antique doors of old north wood. The bedrooms have large wardrobes, two of them with built-in wardrobes. Vaulted ceilings on the ground floor in rustic style with 60 cm wide stone walls and terracotta floors.