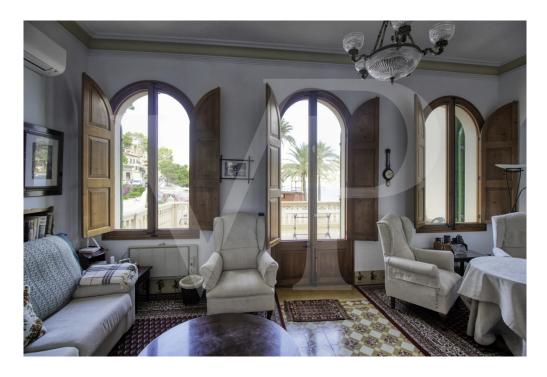

On the first floor with more than 129 square meters by the main direct access from the outside, we find a cozy entrance hall with arch that connects the distributor with the beautiful circular staircase, a large living room with fireplace and large curved windows with direct exit to the large front terrace of 24 square meters with balustrade of seas, from where you can enjoy the fantastic sea views and sunsets.

Very high ceilings with beautiful stuccoes on the two upper floors, original tiles, large stained glass windows and curved Majorcan shutters and antique doors of old north wood. The bedrooms have large wardrobes, two of them with built-in wardrobes. Vaulted ceilings on the ground floor in rustic style with 60 cm wide stone walls and terracotta floors.