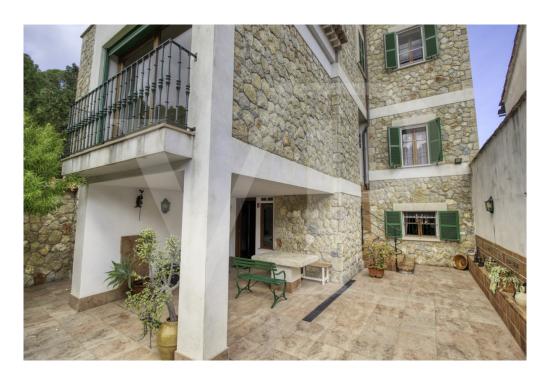

On the first floor with more than 129 square meters by the main direct access from the outside, we find a cozy entrance hall with arch that connects the distributor with the beautiful circular staircase, a large living room with fireplace and large curved windows with direct exit to the large front terrace of 24 square meters with balustrade of seas, from where you can enjoy the fantastic sea views and sunsets.

Very high ceilings with beautiful stuccoes on the two upper floors, original tiles, large stained glass windows and curved Majorcan shutters and antique doors of old north wood. The bedrooms have large wardrobes, two of them with built-in wardrobes. Vaulted ceilings on the ground floor in rustic style with 60 cm wide stone walls and terracotta floors.

It has many terraces and balconies, centralised air conditioning in new area, lift and staircase with access to the back terrace.

Possibility of reforming only the interiors, the façade is protected from any change in order to conserve the architectural heritage of the area.