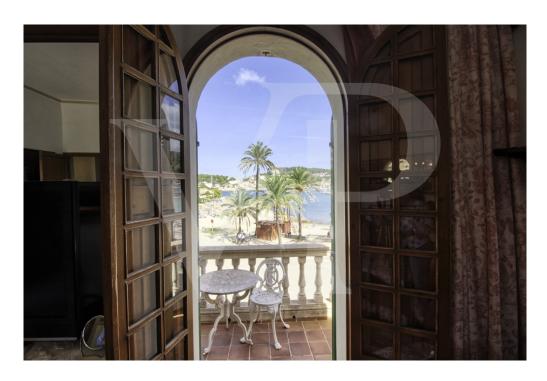

On the first floor with more than 129 square meters by the main direct access from the outside, we find a cozy entrance hall with arch that connects the distributor with the beautiful circular staircase, a large living room with fireplace and large curved windows with direct exit to the large front terrace of 24 square meters with balustrade of seas, from where you can enjoy the fantastic sea views and sunsets.

On the second floor from where you can enjoy magnificent sea views, you will find the other 3 double bedrooms all with balcony and two of them with washbasin.

The beautiful ground floor of 150 square meters preserved all its rustic style, rustic kitchen with wooden furniture, a living room or dining room, storage room, small cellar and pantry using the bottom of the stairs, room with original washbasin with bathroom and separate shower, an office or library, garage and with access to the large front terrace.

#### All about the location

Located in one of the most quiet and residential area of the port of Sóller in front of the beach, public parking area just a few meters away, close to all services, the marina is 1'3 kilometres away. Port de Sóller - Sóller tram station 400 metres away. Station of the historic Soller - Palma Railway 4 kilometres away. One and a half hours by train from Puerto de Sóller to Palma de Mallorca. Soller Botanical Garden 3.5 kilometres away.