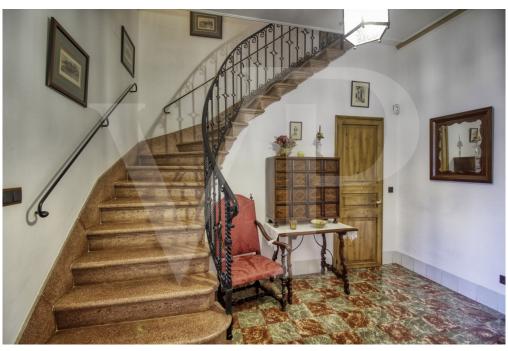

On the first floor with more than 129 square meters by the main direct access from the outside, we find a cozy entrance hall with arch that connects the distributor with the beautiful circular staircase, a large living room with fireplace and large curved windows with direct exit to the large front terrace of 24 square meters with balustrade of seas, from where you can enjoy the fantastic sea views and sunsets.

Very high ceilings with beautiful stuccoes on the two upper floors, original tiles, large stained glass windows and curved Majorcan shutters and antique doors of old north wood. The bedrooms have large wardrobes, two of them with built-in wardrobes. Vaulted ceilings on the ground floor in rustic style with 60 cm wide stone walls and terracotta floors.