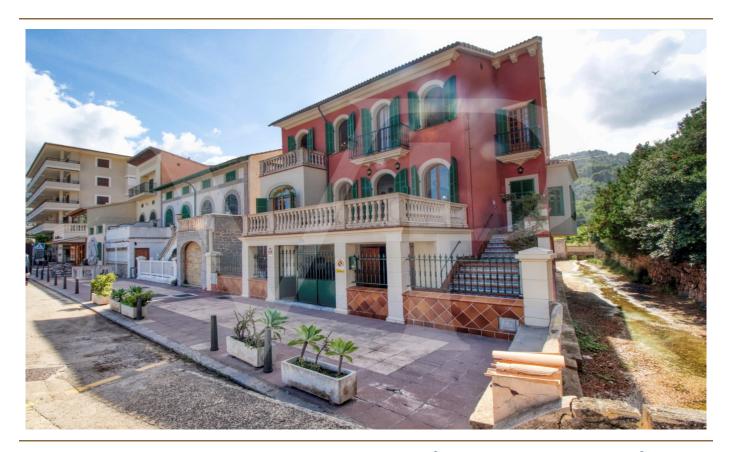

#### A first impression

Fantastic corner manor house in quiet area and easy parking, located in the first line in front of the platja d'en Repíc in Puerto de Sóller.

The property has a plot of 400 square meters with historic manor house of almost 400 square meters with garden and private parking area.

On the first floor with more than 129 square meters by the main direct access from the outside, we find a cozy entrance hall with arch that connects the distributor with the beautiful circular staircase, a large living room with fireplace and large curved windows with direct exit to the large front terrace of 24 square meters with balustrade of seas, from where you can enjoy the fantastic sea views and sunsets.

It has many terraces and balconies, centralised air conditioning in new area, lift and staircase with access to the back terrace.

Possibility of reforming only the interiors, the façade is protected from any change in order to conserve the architectural heritage of the area.