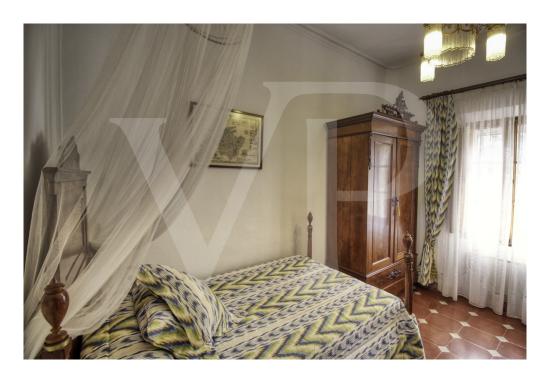

A renovated area with a modern and bright dining room with balcony, hall with lift, modern equipped kitchen, laundry room with direct access to the large back terrace and a modern bathroom.

Another area with 2 single bedrooms with washbasin, 1 double bedroom, large bathroom very old but well preserved. From this floor you can access by stairs or lift to the back terrace with barbecue area, garden, as well as to the ground floor.

On the second floor from where you can enjoy magnificent sea views, you will find the other 3 double bedrooms all with balcony and two of them with washbasin.

The beautiful ground floor of 150 square meters preserved all its rustic style, rustic kitchen with wooden furniture, a living room or dining room, storage room, small cellar and pantry using the bottom of the stairs, room with original washbasin with bathroom and separate shower, an office or library, garage and with access to the large front terrace.

Very high ceilings with beautiful stuccoes on the two upper floors, original tiles, large stained glass windows and curved Majorcan shutters and antique doors of old north wood. The bedrooms have large wardrobes, two of them with built-in wardrobes. Vaulted ceilings on the ground floor in rustic style with 60 cm wide stone walls and terracotta floors.