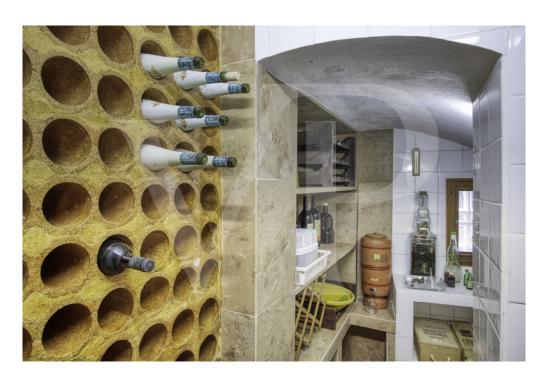

On the second floor from where you can enjoy magnificent sea views, you will find the other 3 double bedrooms all with balcony and two of them with washbasin.

The beautiful ground floor of 150 square meters preserved all its rustic style, rustic kitchen with wooden furniture, a living room or dining room, storage room, small cellar and pantry using the bottom of the stairs, room with original washbasin with bathroom and separate shower, an office or library, garage and with access to the large front terrace.