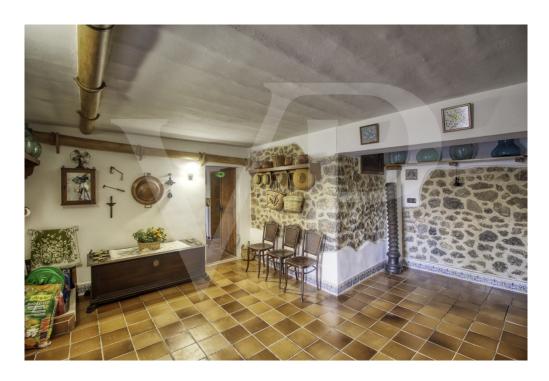

On the second floor from where you can enjoy magnificent sea views, you will find the other 3 double bedrooms all with balcony and two of them with washbasin.

The beautiful ground floor of 150 square meters preserved all its rustic style, rustic kitchen with wooden furniture, a living room or dining room, storage room, small cellar and pantry using the bottom of the stairs, room with original washbasin with bathroom and separate shower, an office or library, garage and with access to the large front terrace.

Very high ceilings with beautiful stuccoes on the two upper floors, original tiles, large stained glass windows and curved Majorcan shutters and antique doors of old north wood. The bedrooms have large wardrobes, two of them with built-in wardrobes. Vaulted ceilings on the ground floor in rustic style with 60 cm wide stone walls and terracotta floors.