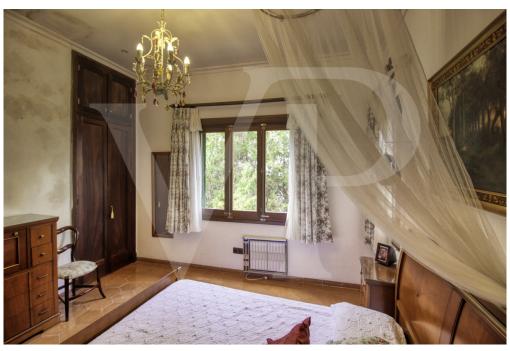

On the second floor from where you can enjoy magnificent sea views, you will find the other 3 double bedrooms all with balcony and two of them with washbasin.

The beautiful ground floor of 150 square meters preserved all its rustic style, rustic kitchen with wooden furniture, a living room or dining room, storage room, small cellar and pantry using the bottom of the stairs, room with original washbasin with bathroom and separate shower, an office or library, garage and with access to the large front terrace.

Very high ceilings with beautiful stuccoes on the two upper floors, original tiles, large stained glass windows and curved Majorcan shutters and antique doors of old north wood. The bedrooms have large wardrobes, two of them with built-in wardrobes. Vaulted ceilings on the ground floor in rustic style with 60 cm wide stone walls and terracotta floors.