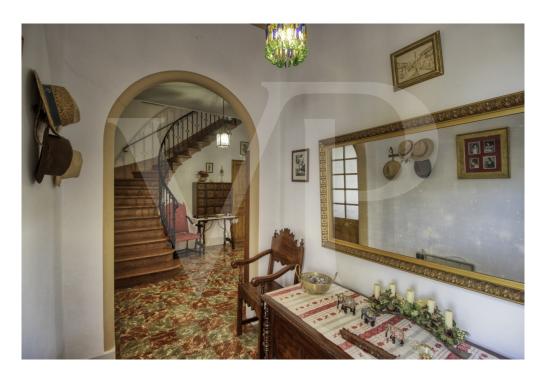

On the first floor with more than 129 square meters by the main direct access from the outside, we find a cozy entrance hall with arch that connects the distributor with the beautiful circular staircase, a large living room with fireplace and large curved windows with direct exit to the large front terrace of 24 square meters with balustrade of seas, from where you can enjoy the fantastic sea views and sunsets.

Very high ceilings with beautiful stuccoes on the two upper floors, original tiles, large stained glass windows and curved Majorcan shutters and antique doors of old north wood. The bedrooms have large wardrobes, two of them with built-in wardrobes. Vaulted ceilings on the ground floor in rustic style with 60 cm wide stone walls and terracotta floors.