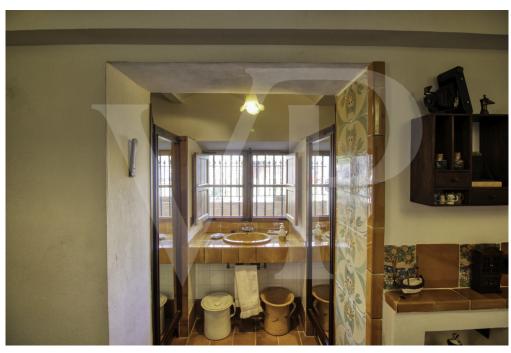

On the second floor from where you can enjoy magnificent sea views, you will find the other 3 double bedrooms all with balcony and two of them with washbasin.

The beautiful ground floor of 150 square meters preserved all its rustic style, rustic kitchen with wooden furniture, a living room or dining room, storage room, small cellar and pantry using the bottom of the stairs, room with original washbasin with bathroom and separate shower, an office or library, garage and with access to the large front terrace.