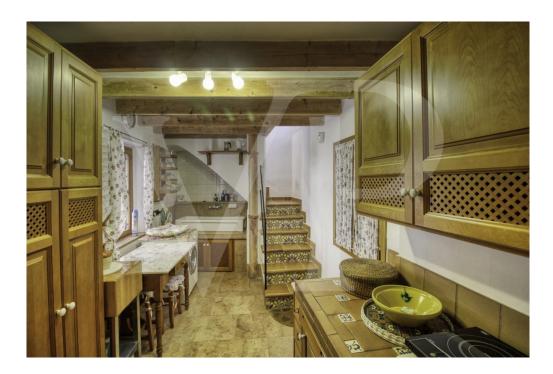

On the second floor from where you can enjoy magnificent sea views, you will find the other 3 double bedrooms all with balcony and two of them with washbasin.

The beautiful ground floor of 150 square meters preserved all its rustic style, rustic kitchen with wooden furniture, a living room or dining room, storage room, small cellar and pantry using the bottom of the stairs, room with original washbasin with bathroom and separate shower, an office or library, garage and with access to the large front terrace.

Very high ceilings with beautiful stuccoes on the two upper floors, original tiles, large stained glass windows and curved Majorcan shutters and antique doors of old north wood. The bedrooms have large wardrobes, two of them with built-in wardrobes. Vaulted ceilings on the ground floor in rustic style with 60 cm wide stone walls and terracotta floors.