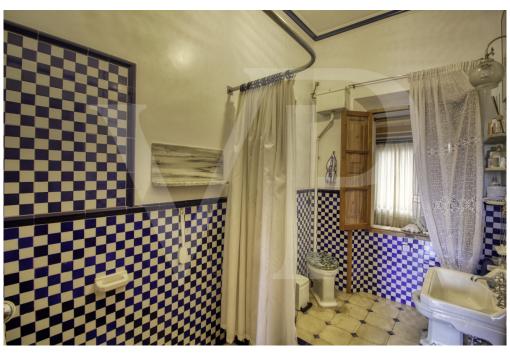

A renovated area with a modern and bright dining room with balcony, hall with lift, modern equipped kitchen, laundry room with direct access to the large back terrace and a modern bathroom.

Another area with 2 single bedrooms with washbasin, 1 double bedroom, large bathroom very old but well preserved. From this floor you can access by stairs or lift to the back terrace with barbecue area, garden, as well as to the ground floor.