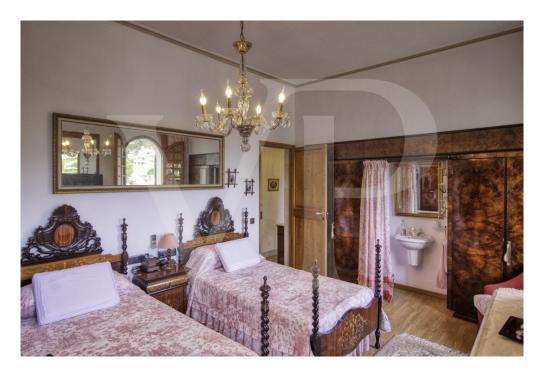

A renovated area with a modern and bright dining room with balcony, hall with lift, modern equipped kitchen, laundry room with direct access to the large back terrace and a modern bathroom.

Another area with 2 single bedrooms with washbasin, 1 double bedroom, large bathroom very old but well preserved. From this floor you can access by stairs or lift to the back terrace with barbecue area, garden, as well as to the ground floor.

On the second floor from where you can enjoy magnificent sea views, you will find the other 3 double bedrooms all with balcony and two of them with washbasin.

The beautiful ground floor of 150 square meters preserved all its rustic style, rustic kitchen with wooden furniture, a living room or dining room, storage room, small cellar and pantry using the bottom of the stairs, room with original washbasin with bathroom and separate shower, an office or library, garage and with access to the large front terrace.

Very high ceilings with beautiful stuccoes on the two upper floors, original tiles, large stained glass windows and curved Majorcan shutters and antique doors of old north wood. The bedrooms have large wardrobes, two of them with built-in wardrobes. Vaulted ceilings on the ground floor in rustic style with 60 cm wide stone walls and terracotta floors.