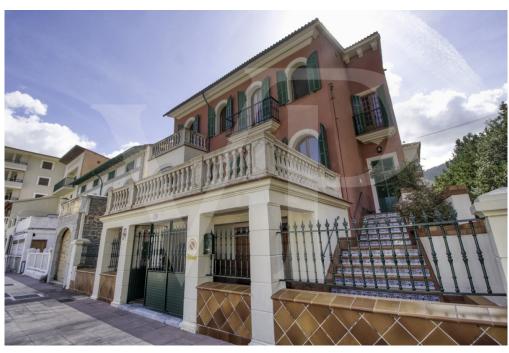

#### A first impression

Fantastic corner manor house in quiet area and easy parking, located in the first line in front of the platja d'en Repíc in Puerto de Sóller.

The property has a plot of 400 square meters with historic manor house of almost 400 square meters with garden and private parking area.

On the first floor with more than 129 square meters by the main direct access from the outside, we find a cozy entrance hall with arch that connects the distributor with the beautiful circular staircase, a large living room with fireplace and large curved windows with direct exit to the large front terrace of 24 square meters with balustrade of seas, from where you can enjoy the fantastic sea views and sunsets.

Very high ceilings with beautiful stuccoes on the two upper floors, original tiles, large stained glass windows and curved Majorcan shutters and antique doors of old north wood. The bedrooms have large wardrobes, two of them with built-in wardrobes. Vaulted ceilings on the ground floor in rustic style with 60 cm wide stone walls and terracotta floors.

It has many terraces and balconies, centralised air conditioning in new area, lift and staircase with access to the back terrace.

Possibility of reforming only the interiors, the façade is protected from any change in order to conserve the architectural heritage of the area.