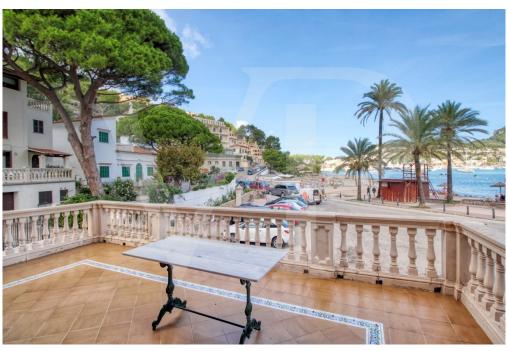

On the first floor with more than 129 square meters by the main direct access from the outside, we find a cozy entrance hall with arch that connects the distributor with the beautiful circular staircase, a large living room with fireplace and large curved windows with direct exit to the large front terrace of 24 square meters with balustrade of seas, from where you can enjoy the fantastic sea views and sunsets.

#### All about the location

Located in one of the most quiet and residential area of the port of Sóller in front of the beach, public parking area just a few meters away, close to all services, the marina is 1'3 kilometres away. Port de Sóller - Sóller tram station 400 metres away. Station of the historic Soller - Palma Railway 4 kilometres away. One and a half hours by train from Puerto de Sóller to Palma de Mallorca. Soller Botanical Garden 3.5 kilometres away.