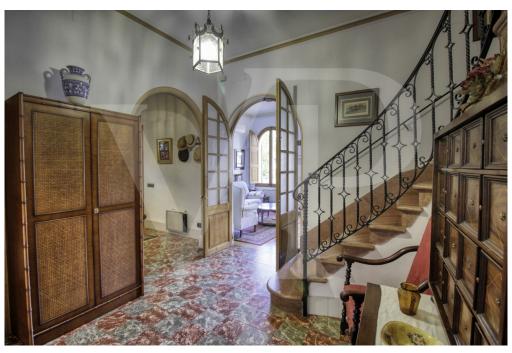

On the first floor with more than 129 square meters by the main direct access from the outside, we find a cozy entrance hall with arch that connects the distributor with the beautiful circular staircase, a large living room with fireplace and large curved windows with direct exit to the large front terrace of 24 square meters with balustrade of seas, from where you can enjoy the fantastic sea views and sunsets.

Very high ceilings with beautiful stuccoes on the two upper floors, original tiles, large stained glass windows and curved Majorcan shutters and antique doors of old north wood. The bedrooms have large wardrobes, two of them with built-in wardrobes. Vaulted ceilings on the ground floor in rustic style with 60 cm wide stone walls and terracotta floors.