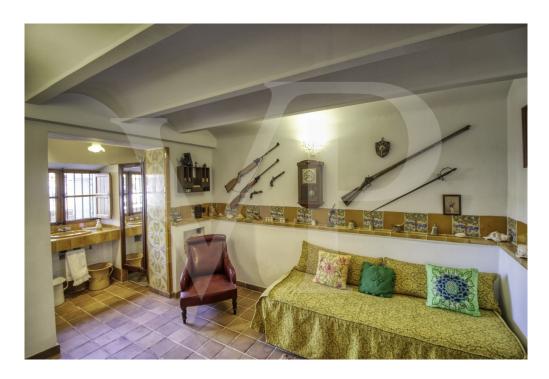

On the first floor with more than 129 square meters by the main direct access from the outside, we find a cozy entrance hall with arch that connects the distributor with the beautiful circular staircase, a large living room with fireplace and large curved windows with direct exit to the large front terrace of 24 square meters with balustrade of seas, from where you can enjoy the fantastic sea views and sunsets.

Very high ceilings with beautiful stuccoes on the two upper floors, original tiles, large stained glass windows and curved Majorcan shutters and antique doors of old north wood. The bedrooms have large wardrobes, two of them with built-in wardrobes. Vaulted ceilings on the ground floor in rustic style with 60 cm wide stone walls and terracotta floors.