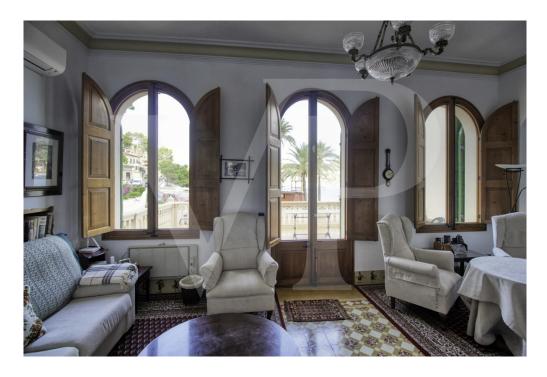

On the first floor with more than 129 square meters by the main direct access from the outside, we find a cozy entrance hall with arch that connects the distributor with the beautiful circular staircase, a large living room with fireplace and large curved windows with direct exit to the large front terrace of 24 square meters with balustrade of seas, from where you can enjoy the fantastic sea views and sunsets.

On the second floor from where you can enjoy magnificent sea views, you will find the other 3 double bedrooms all with balcony and two of them with washbasin.

The beautiful ground floor of 150 square meters preserved all its rustic style, rustic kitchen with wooden furniture, a living room or dining room, storage room, small cellar and pantry using the bottom of the stairs, room with original washbasin with bathroom and separate shower, an office or library, garage and with access to the large front terrace.