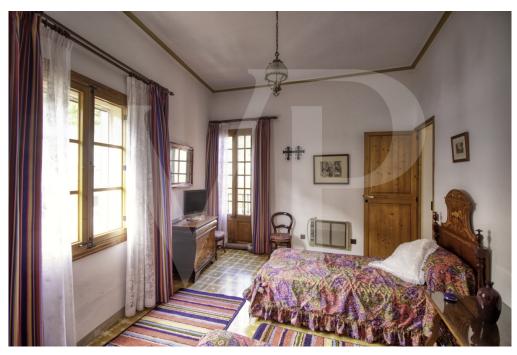

On the second floor from where you can enjoy magnificent sea views, you will find the other 3 double bedrooms all with balcony and two of them with washbasin.

The beautiful ground floor of 150 square meters preserved all its rustic style, rustic kitchen with wooden furniture, a living room or dining room, storage room, small cellar and pantry using the bottom of the stairs, room with original washbasin with bathroom and separate shower, an office or library, garage and with access to the large front terrace.

Very high ceilings with beautiful stuccoes on the two upper floors, original tiles, large stained glass windows and curved Majorcan shutters and antique doors of old north wood. The bedrooms have large wardrobes, two of them with built-in wardrobes. Vaulted ceilings on the ground floor in rustic style with 60 cm wide stone walls and terracotta floors.