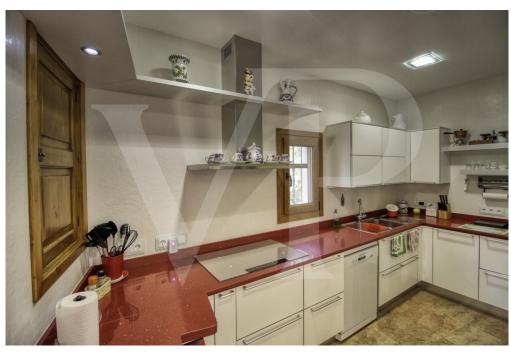

A renovated area with a modern and bright dining room with balcony, hall with lift, modern equipped kitchen, laundry room with direct access to the large back terrace and a modern bathroom.

Another area with 2 single bedrooms with washbasin, 1 double bedroom, large bathroom very old but well preserved. From this floor you can access by stairs or lift to the back terrace with barbecue area, garden, as well as to the ground floor.