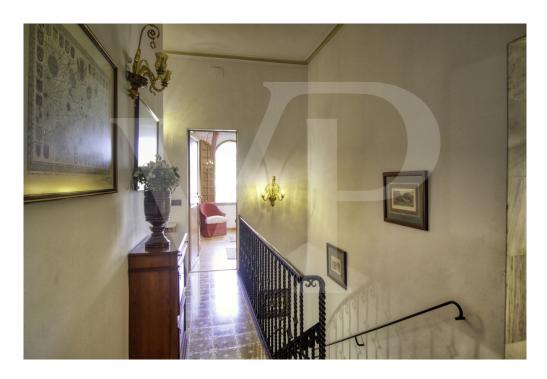

On the first floor with more than 129 square meters by the main direct access from the outside, we find a cozy entrance hall with arch that connects the distributor with the beautiful circular staircase, a large living room with fireplace and large curved windows with direct exit to the large front terrace of 24 square meters with balustrade of seas, from where you can enjoy the fantastic sea views and sunsets.

It has many terraces and balconies, centralised air conditioning in new area, lift and staircase with access to the back terrace.

Possibility of reforming only the interiors, the façade is protected from any change in order to conserve the architectural heritage of the area.