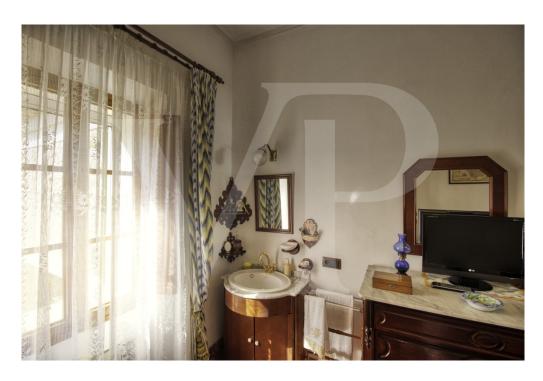

A renovated area with a modern and bright dining room with balcony, hall with lift, modern equipped kitchen, laundry room with direct access to the large back terrace and a modern bathroom.

Another area with 2 single bedrooms with washbasin, 1 double bedroom, large bathroom very old but well preserved. From this floor you can access by stairs or lift to the back terrace with barbecue area, garden, as well as to the ground floor.

On the second floor from where you can enjoy magnificent sea views, you will find the other 3 double bedrooms all with balcony and two of them with washbasin.

The beautiful ground floor of 150 square meters preserved all its rustic style, rustic kitchen with wooden furniture, a living room or dining room, storage room, small cellar and pantry using the bottom of the stairs, room with original washbasin with bathroom and separate shower, an office or library, garage and with access to the large front terrace.