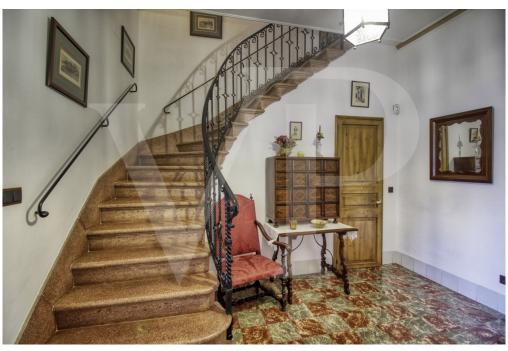

On the first floor with more than 129 square meters by the main direct access from the outside, we find a cozy entrance hall with arch that connects the distributor with the beautiful circular staircase, a large living room with fireplace and large curved windows with direct exit to the large front terrace of 24 square meters with balustrade of seas, from where you can enjoy the fantastic sea views and sunsets.