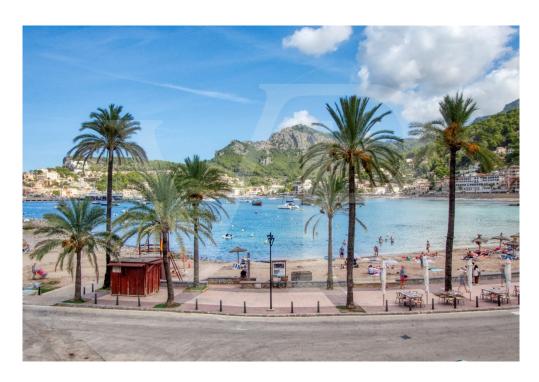

#### A first impression

Fantastic corner manor house in quiet area and easy parking, located in the first line in front of the platja d'en Repíc in Puerto de Sóller.

The property has a plot of 400 square meters with historic manor house of almost 400 square meters with garden and private parking area.

#### All about the location

Located in one of the most quiet and residential area of the port of Sóller in front of the beach, public parking area just a few meters away, close to all services, the marina is 1'3 kilometres away. Port de Sóller - Sóller tram station 400 metres away. Station of the historic Soller - Palma Railway 4 kilometres away. One and a half hours by train from Puerto de Sóller to Palma de Mallorca. Soller Botanical Garden 3.5 kilometres away.