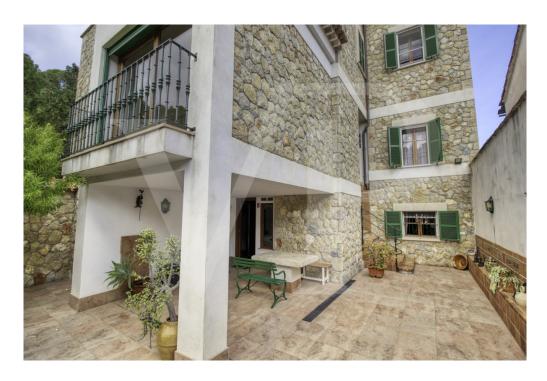

On the first floor with more than 129 square meters by the main direct access from the outside, we find a cozy entrance hall with arch that connects the distributor with the beautiful circular staircase, a large living room with fireplace and large curved windows with direct exit to the large front terrace of 24 square meters with balustrade of seas, from where you can enjoy the fantastic sea views and sunsets.

On the second floor from where you can enjoy magnificent sea views, you will find the other 3 double bedrooms all with balcony and two of them with washbasin.

The beautiful ground floor of 150 square meters preserved all its rustic style, rustic kitchen with wooden furniture, a living room or dining room, storage room, small cellar and pantry using the bottom of the stairs, room with original washbasin with bathroom and separate shower, an office or library, garage and with access to the large front terrace.

Very high ceilings with beautiful stuccoes on the two upper floors, original tiles, large stained glass windows and curved Majorcan shutters and antique doors of old north wood. The bedrooms have large wardrobes, two of them with built-in wardrobes. Vaulted ceilings on the ground floor in rustic style with 60 cm wide stone walls and terracotta floors.

It has many terraces and balconies, centralised air conditioning in new area, lift and staircase with access to the back terrace.

Possibility of reforming only the interiors, the façade is protected from any change in order to conserve the architectural heritage of the area.