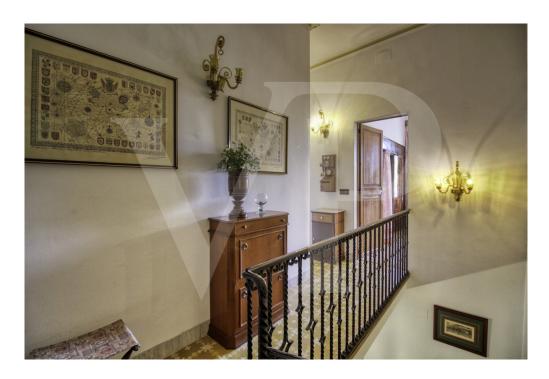

Very high ceilings with beautiful stuccoes on the two upper floors, original tiles, large stained glass windows and curved Majorcan shutters and antique doors of old north wood. The bedrooms have large wardrobes, two of them with built-in wardrobes. Vaulted ceilings on the ground floor in rustic style with 60 cm wide stone walls and terracotta floors.

It has many terraces and balconies, centralised air conditioning in new area, lift and staircase with access to the back terrace.

Possibility of reforming only the interiors, the façade is protected from any change in order to conserve the architectural heritage of the area.