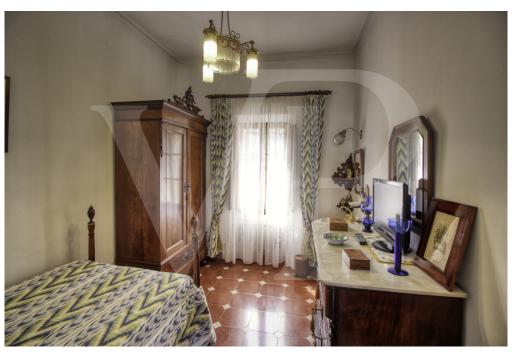

A renovated area with a modern and bright dining room with balcony, hall with lift, modern equipped kitchen, laundry room with direct access to the large back terrace and a modern bathroom.

Another area with 2 single bedrooms with washbasin, 1 double bedroom, large bathroom very old but well preserved. From this floor you can access by stairs or lift to the back terrace with barbecue area, garden, as well as to the ground floor.

On the second floor from where you can enjoy magnificent sea views, you will find the other 3 double bedrooms all with balcony and two of them with washbasin.

The beautiful ground floor of 150 square meters preserved all its rustic style, rustic kitchen with wooden furniture, a living room or dining room, storage room, small cellar and pantry using the bottom of the stairs, room with original washbasin with bathroom and separate shower, an office or library, garage and with access to the large front terrace.

Very high ceilings with beautiful stuccoes on the two upper floors, original tiles, large stained glass windows and curved Majorcan shutters and antique doors of old north wood. The bedrooms have large wardrobes, two of them with built-in wardrobes. Vaulted ceilings on the ground floor in rustic style with 60 cm wide stone walls and terracotta floors.