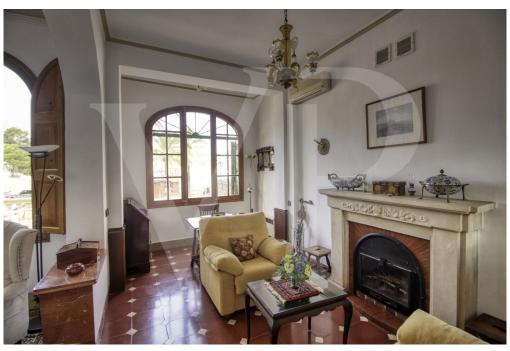

#### A first impression

Fantastic corner manor house in quiet area and easy parking, located in the first line in front of the platja d'en Repíc in Puerto de Sóller.

The property has a plot of 400 square meters with historic manor house of almost 400 square meters with garden and private parking area.

On the first floor with more than 129 square meters by the main direct access from the outside, we find a cozy entrance hall with arch that connects the distributor with the beautiful circular staircase, a large living room with fireplace and large curved windows with direct exit to the large front terrace of 24 square meters with balustrade of seas, from where you can enjoy the fantastic sea views and sunsets.

Very high ceilings with beautiful stuccoes on the two upper floors, original tiles, large stained glass windows and curved Majorcan shutters and antique doors of old north wood. The bedrooms have large wardrobes, two of them with built-in wardrobes. Vaulted ceilings on the ground floor in rustic style with 60 cm wide stone walls and terracotta floors.