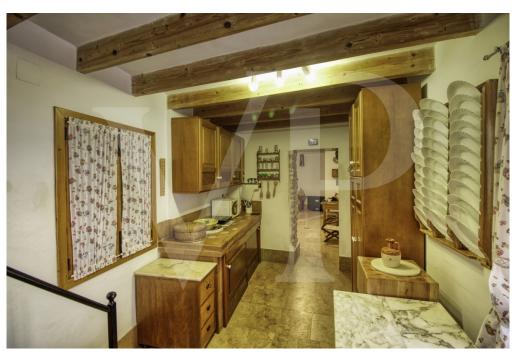

On the second floor from where you can enjoy magnificent sea views, you will find the other 3 double bedrooms all with balcony and two of them with washbasin.

The beautiful ground floor of 150 square meters preserved all its rustic style, rustic kitchen with wooden furniture, a living room or dining room, storage room, small cellar and pantry using the bottom of the stairs, room with original washbasin with bathroom and separate shower, an office or library, garage and with access to the large front terrace.

Very high ceilings with beautiful stuccoes on the two upper floors, original tiles, large stained glass windows and curved Majorcan shutters and antique doors of old north wood. The bedrooms have large wardrobes, two of them with built-in wardrobes. Vaulted ceilings on the ground floor in rustic style with 60 cm wide stone walls and terracotta floors.