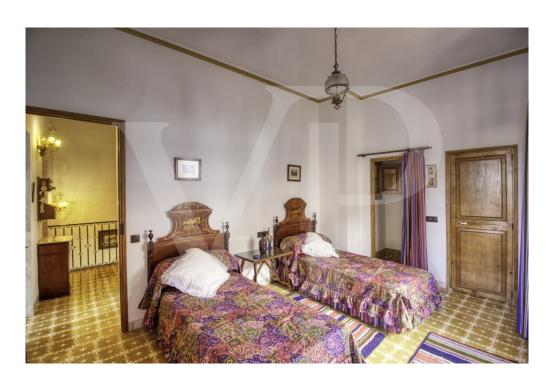

A renovated area with a modern and bright dining room with balcony, hall with lift, modern equipped kitchen, laundry room with direct access to the large back terrace and a modern bathroom.

Another area with 2 single bedrooms with washbasin, 1 double bedroom, large bathroom very old but well preserved. From this floor you can access by stairs or lift to the back terrace with barbecue area, garden, as well as to the ground floor.

On the second floor from where you can enjoy magnificent sea views, you will find the other 3 double bedrooms all with balcony and two of them with washbasin.

The beautiful ground floor of 150 square meters preserved all its rustic style, rustic kitchen with wooden furniture, a living room or dining room, storage room, small cellar and pantry using the bottom of the stairs, room with original washbasin with bathroom and separate shower, an office or library, garage and with access to the large front terrace.