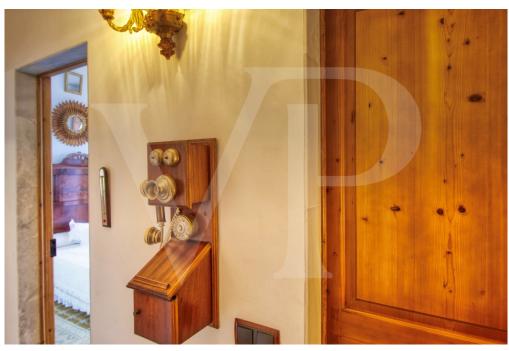

Very high ceilings with beautiful stuccoes on the two upper floors, original tiles, large stained glass windows and curved Majorcan shutters and antique doors of old north wood. The bedrooms have large wardrobes, two of them with built-in wardrobes. Vaulted ceilings on the ground floor in rustic style with 60 cm wide stone walls and terracotta floors.