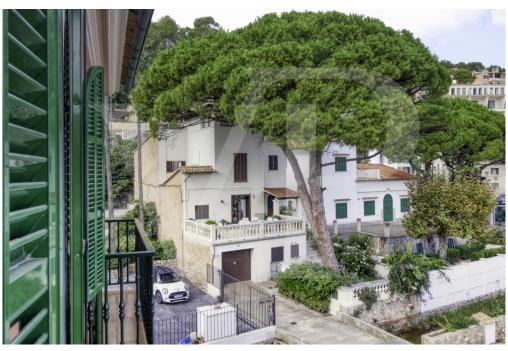

#### A first impression

Fantastic corner manor house in quiet area and easy parking, located in the first line in front of the platja d'en Repíc in Puerto de Sóller.

The property has a plot of 400 square meters with historic manor house of almost 400 square meters with garden and private parking area.

On the second floor from where you can enjoy magnificent sea views, you will find the other 3 double bedrooms all with balcony and two of them with washbasin.

The beautiful ground floor of 150 square meters preserved all its rustic style, rustic kitchen with wooden furniture, a living room or dining room, storage room, small cellar and pantry using the bottom of the stairs, room with original washbasin with bathroom and separate shower, an office or library, garage and with access to the large front terrace.

Very high ceilings with beautiful stuccoes on the two upper floors, original tiles, large stained glass windows and curved Majorcan shutters and antique doors of old north wood. The bedrooms have large wardrobes, two of them with built-in wardrobes. Vaulted ceilings on the ground floor in rustic style with 60 cm wide stone walls and terracotta floors.