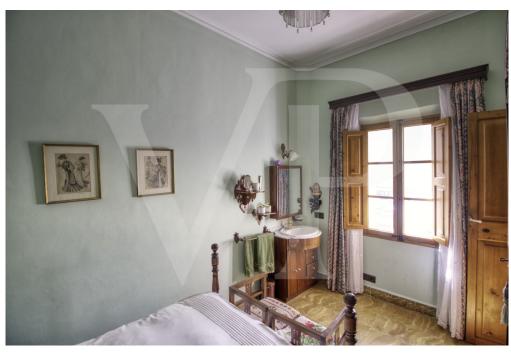

A renovated area with a modern and bright dining room with balcony, hall with lift, modern equipped kitchen, laundry room with direct access to the large back terrace and a modern bathroom.

Another area with 2 single bedrooms with washbasin, 1 double bedroom, large bathroom very old but well preserved. From this floor you can access by stairs or lift to the back terrace with barbecue area, garden, as well as to the ground floor.

On the second floor from where you can enjoy magnificent sea views, you will find the other 3 double bedrooms all with balcony and two of them with washbasin.

The beautiful ground floor of 150 square meters preserved all its rustic style, rustic kitchen with wooden furniture, a living room or dining room, storage room, small cellar and pantry using the bottom of the stairs, room with original washbasin with bathroom and separate shower, an office or library, garage and with access to the large front terrace.

Very high ceilings with beautiful stuccoes on the two upper floors, original tiles, large stained glass windows and curved Majorcan shutters and antique doors of old north wood. The bedrooms have large wardrobes, two of them with built-in wardrobes. Vaulted ceilings on the ground floor in rustic style with 60 cm wide stone walls and terracotta floors.