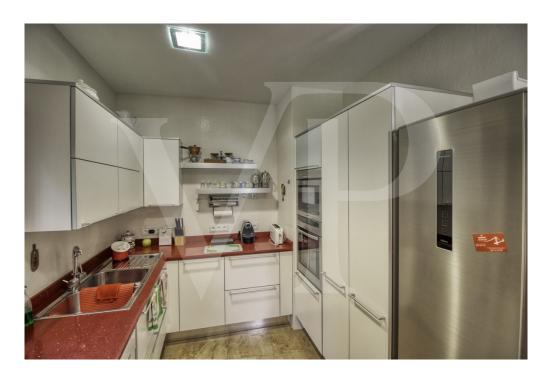

A renovated area with a modern and bright dining room with balcony, hall with lift, modern equipped kitchen, laundry room with direct access to the large back terrace and a modern bathroom.

Another area with 2 single bedrooms with washbasin, 1 double bedroom, large bathroom very old but well preserved. From this floor you can access by stairs or lift to the back terrace with barbecue area, garden, as well as to the ground floor.