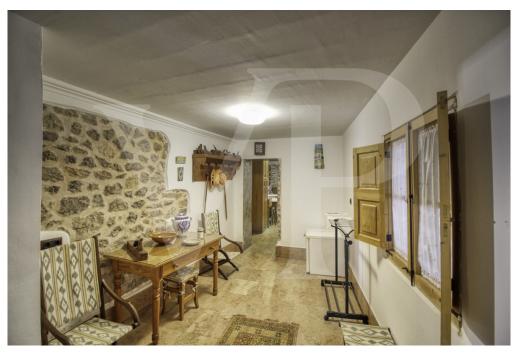

On the second floor from where you can enjoy magnificent sea views, you will find the other 3 double bedrooms all with balcony and two of them with washbasin.

The beautiful ground floor of 150 square meters preserved all its rustic style, rustic kitchen with wooden furniture, a living room or dining room, storage room, small cellar and pantry using the bottom of the stairs, room with original washbasin with bathroom and separate shower, an office or library, garage and with access to the large front terrace.

Very high ceilings with beautiful stuccoes on the two upper floors, original tiles, large stained glass windows and curved Majorcan shutters and antique doors of old north wood. The bedrooms have large wardrobes, two of them with built-in wardrobes. Vaulted ceilings on the ground floor in rustic style with 60 cm wide stone walls and terracotta floors.