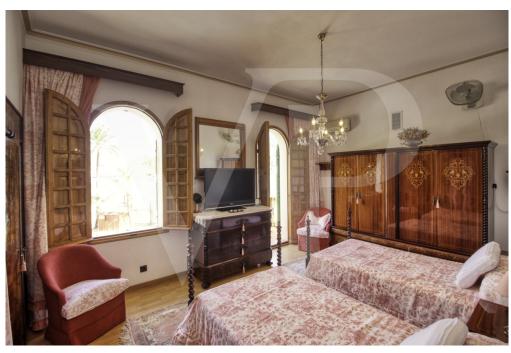

A renovated area with a modern and bright dining room with balcony, hall with lift, modern equipped kitchen, laundry room with direct access to the large back terrace and a modern bathroom.

Another area with 2 single bedrooms with washbasin, 1 double bedroom, large bathroom very old but well preserved. From this floor you can access by stairs or lift to the back terrace with barbecue area, garden, as well as to the ground floor.

On the second floor from where you can enjoy magnificent sea views, you will find the other 3 double bedrooms all with balcony and two of them with washbasin.

The beautiful ground floor of 150 square meters preserved all its rustic style, rustic kitchen with wooden furniture, a living room or dining room, storage room, small cellar and pantry using the bottom of the stairs, room with original washbasin with bathroom and separate shower, an office or library, garage and with access to the large front terrace.

Very high ceilings with beautiful stuccoes on the two upper floors, original tiles, large stained glass windows and curved Majorcan shutters and antique doors of old north wood. The bedrooms have large wardrobes, two of them with built-in wardrobes. Vaulted ceilings on the ground floor in rustic style with 60 cm wide stone walls and terracotta floors.