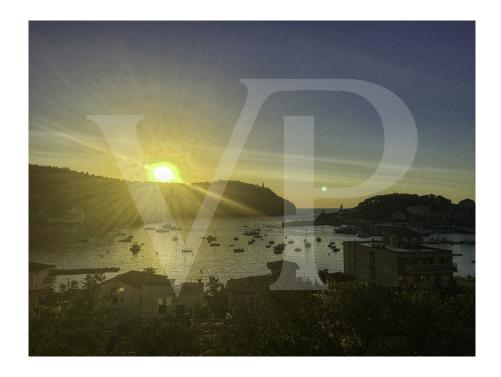

On the first floor with more than 129 square meters by the main direct access from the outside, we find a cozy entrance hall with arch that connects the distributor with the beautiful circular staircase, a large living room with fireplace and large curved windows with direct exit to the large front terrace of 24 square meters with balustrade of seas, from where you can enjoy the fantastic sea views and sunsets.

On the second floor from where you can enjoy magnificent sea views, you will find the other 3 double bedrooms all with balcony and two of them with washbasin.

The beautiful ground floor of 150 square meters preserved all its rustic style, rustic kitchen with wooden furniture, a living room or dining room, storage room, small cellar and pantry using the bottom of the stairs, room with original washbasin with bathroom and separate shower, an office or library, garage and with access to the large front terrace.