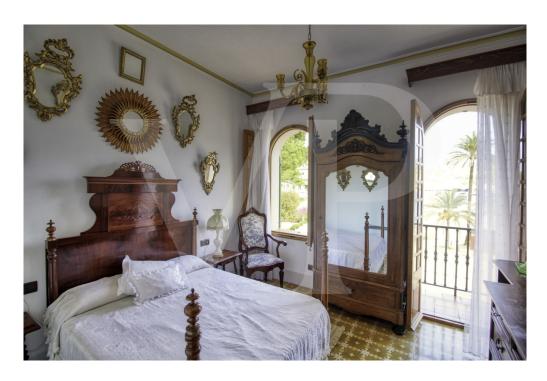

On the second floor from where you can enjoy magnificent sea views, you will find the other 3 double bedrooms all with balcony and two of them with washbasin.

The beautiful ground floor of 150 square meters preserved all its rustic style, rustic kitchen with wooden furniture, a living room or dining room, storage room, small cellar and pantry using the bottom of the stairs, room with original washbasin with bathroom and separate shower, an office or library, garage and with access to the large front terrace.