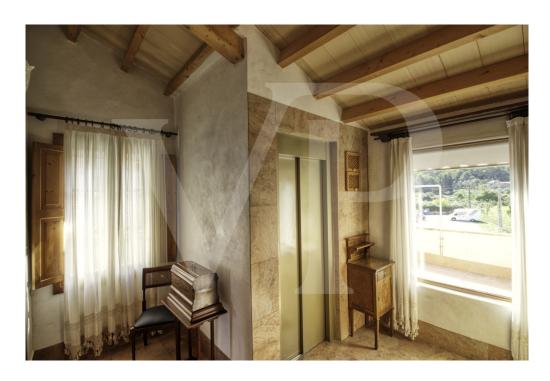

On the second floor from where you can enjoy magnificent sea views, you will find the other 3 double bedrooms all with balcony and two of them with washbasin.

The beautiful ground floor of 150 square meters preserved all its rustic style, rustic kitchen with wooden furniture, a living room or dining room, storage room, small cellar and pantry using the bottom of the stairs, room with original washbasin with bathroom and separate shower, an office or library, garage and with access to the large front terrace.

Very high ceilings with beautiful stuccoes on the two upper floors, original tiles, large stained glass windows and curved Majorcan shutters and antique doors of old north wood. The bedrooms have large wardrobes, two of them with built-in wardrobes. Vaulted ceilings on the ground floor in rustic style with 60 cm wide stone walls and terracotta floors.