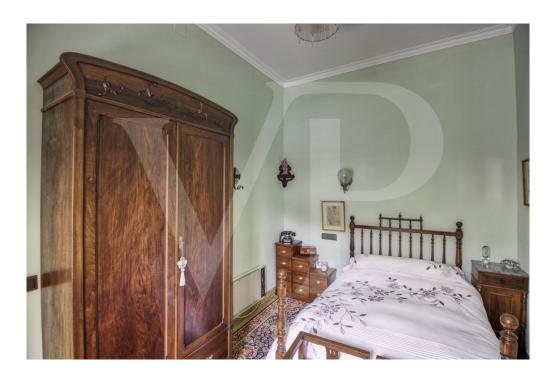

A renovated area with a modern and bright dining room with balcony, hall with lift, modern equipped kitchen, laundry room with direct access to the large back terrace and a modern bathroom.

Another area with 2 single bedrooms with washbasin, 1 double bedroom, large bathroom very old but well preserved. From this floor you can access by stairs or lift to the back terrace with barbecue area, garden, as well as to the ground floor.

On the second floor from where you can enjoy magnificent sea views, you will find the other 3 double bedrooms all with balcony and two of them with washbasin.

The beautiful ground floor of 150 square meters preserved all its rustic style, rustic kitchen with wooden furniture, a living room or dining room, storage room, small cellar and pantry using the bottom of the stairs, room with original washbasin with bathroom and separate shower, an office or library, garage and with access to the large front terrace.

Very high ceilings with beautiful stuccoes on the two upper floors, original tiles, large stained glass windows and curved Majorcan shutters and antique doors of old north wood. The bedrooms have large wardrobes, two of them with built-in wardrobes. Vaulted ceilings on the ground floor in rustic style with 60 cm wide stone walls and terracotta floors.