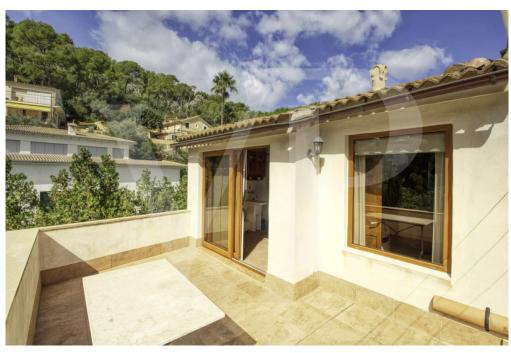

On the first floor with more than 129 square meters by the main direct access from the outside, we find a cozy entrance hall with arch that connects the distributor with the beautiful circular staircase, a large living room with fireplace and large curved windows with direct exit to the large front terrace of 24 square meters with balustrade of seas, from where you can enjoy the fantastic sea views and sunsets.

It has many terraces and balconies, centralised air conditioning in new area, lift and staircase with access to the back terrace.

Possibility of reforming only the interiors, the façade is protected from any change in order to conserve the architectural heritage of the area.