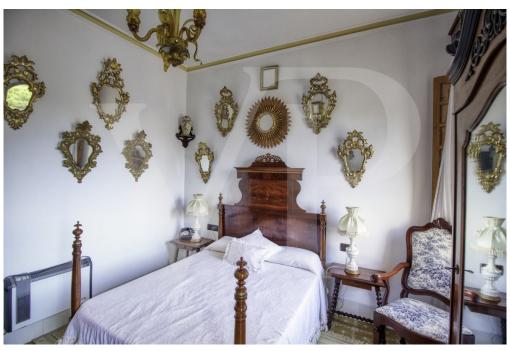

On the second floor from where you can enjoy magnificent sea views, you will find the other 3 double bedrooms all with balcony and two of them with washbasin.

The beautiful ground floor of 150 square meters preserved all its rustic style, rustic kitchen with wooden furniture, a living room or dining room, storage room, small cellar and pantry using the bottom of the stairs, room with original washbasin with bathroom and separate shower, an office or library, garage and with access to the large front terrace.