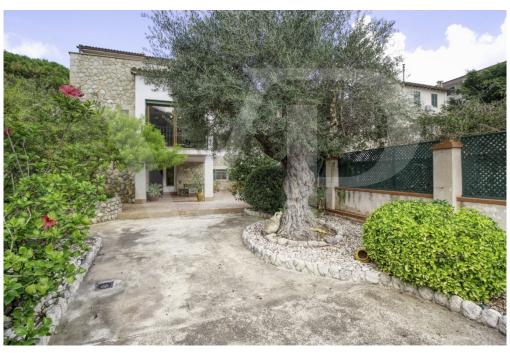

#### A first impression

Fantastic corner manor house in quiet area and easy parking, located in the first line in front of the platja d'en Repíc in Puerto de Sóller.

The property has a plot of 400 square meters with historic manor house of almost 400 square meters with garden and private parking area.

On the first floor with more than 129 square meters by the main direct access from the outside, we find a cozy entrance hall with arch that connects the distributor with the beautiful circular staircase, a large living room with fireplace and large curved windows with direct exit to the large front terrace of 24 square meters with balustrade of seas, from where you can enjoy the fantastic sea views and sunsets.

It has many terraces and balconies, centralised air conditioning in new area, lift and staircase with access to the back terrace.

Possibility of reforming only the interiors, the façade is protected from any change in order to conserve the architectural heritage of the area.