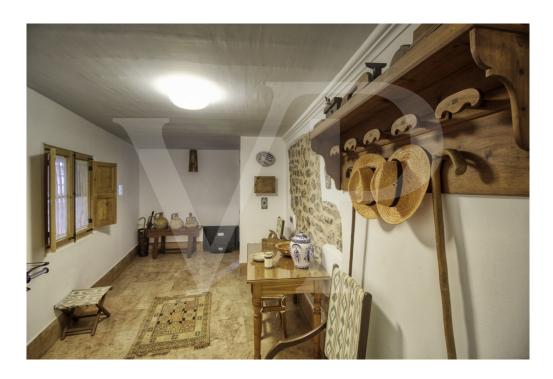

On the second floor from where you can enjoy magnificent sea views, you will find the other 3 double bedrooms all with balcony and two of them with washbasin.

The beautiful ground floor of 150 square meters preserved all its rustic style, rustic kitchen with wooden furniture, a living room or dining room, storage room, small cellar and pantry using the bottom of the stairs, room with original washbasin with bathroom and separate shower, an office or library, garage and with access to the large front terrace.

Very high ceilings with beautiful stuccoes on the two upper floors, original tiles, large stained glass windows and curved Majorcan shutters and antique doors of old north wood. The bedrooms have large wardrobes, two of them with built-in wardrobes. Vaulted ceilings on the ground floor in rustic style with 60 cm wide stone walls and terracotta floors.