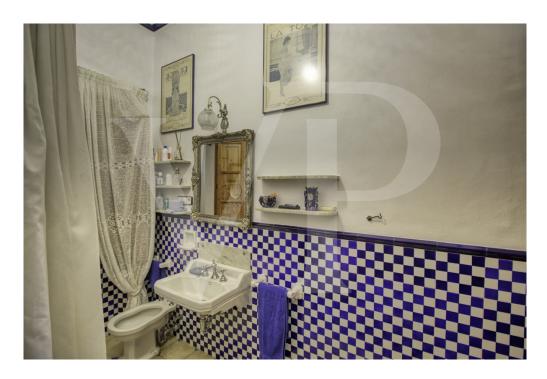

On the second floor from where you can enjoy magnificent sea views, you will find the other 3 double bedrooms all with balcony and two of them with washbasin.

The beautiful ground floor of 150 square meters preserved all its rustic style, rustic kitchen with wooden furniture, a living room or dining room, storage room, small cellar and pantry using the bottom of the stairs, room with original washbasin with bathroom and separate shower, an office or library, garage and with access to the large front terrace.