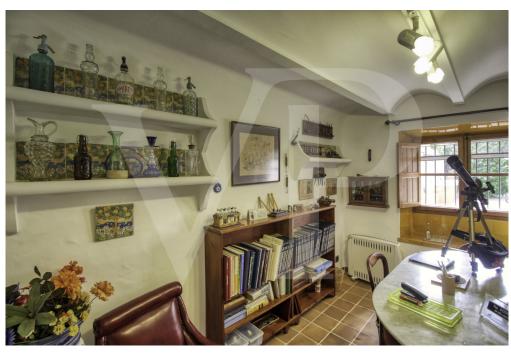

On the second floor from where you can enjoy magnificent sea views, you will find the other 3 double bedrooms all with balcony and two of them with washbasin.

The beautiful ground floor of 150 square meters preserved all its rustic style, rustic kitchen with wooden furniture, a living room or dining room, storage room, small cellar and pantry using the bottom of the stairs, room with original washbasin with bathroom and separate shower, an office or library, garage and with access to the large front terrace.

Very high ceilings with beautiful stuccoes on the two upper floors, original tiles, large stained glass windows and curved Majorcan shutters and antique doors of old north wood. The bedrooms have large wardrobes, two of them with built-in wardrobes. Vaulted ceilings on the ground floor in rustic style with 60 cm wide stone walls and terracotta floors.