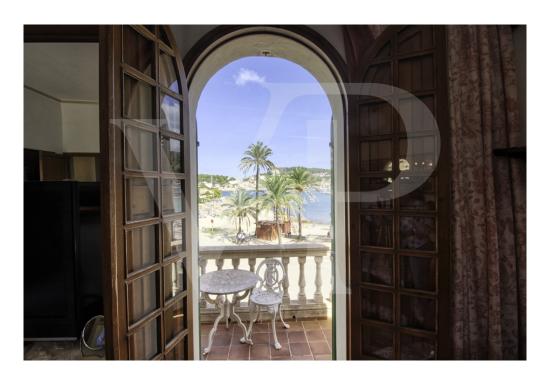

On the first floor with more than 129 square meters by the main direct access from the outside, we find a cozy entrance hall with arch that connects the distributor with the beautiful circular staircase, a large living room with fireplace and large curved windows with direct exit to the large front terrace of 24 square meters with balustrade of seas, from where you can enjoy the fantastic sea views and sunsets.

On the second floor from where you can enjoy magnificent sea views, you will find the other 3 double bedrooms all with balcony and two of them with washbasin.

The beautiful ground floor of 150 square meters preserved all its rustic style, rustic kitchen with wooden furniture, a living room or dining room, storage room, small cellar and pantry using the bottom of the stairs, room with original washbasin with bathroom and separate shower, an office or library, garage and with access to the large front terrace.