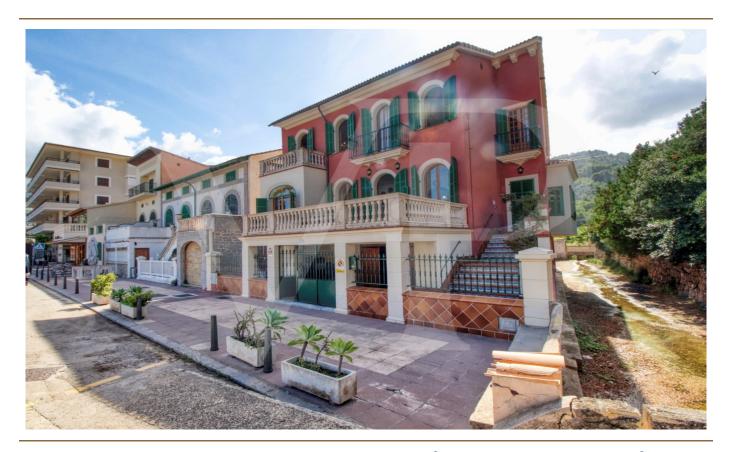

#### A first impression

Fantastic corner manor house in quiet area and easy parking, located in the first line in front of the platja d'en Repíc in Puerto de Sóller.

The property has a plot of 400 square meters with historic manor house of almost 400 square meters with garden and private parking area.

It has many terraces and balconies, centralised air conditioning in new area, lift and staircase with access to the back terrace.

Possibility of reforming only the interiors, the façade is protected from any change in order to conserve the architectural heritage of the area.