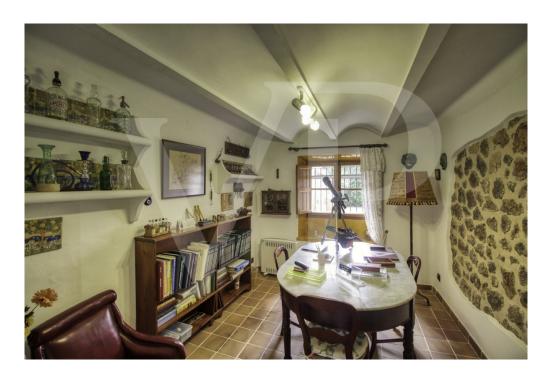

On the second floor from where you can enjoy magnificent sea views, you will find the other 3 double bedrooms all with balcony and two of them with washbasin.

The beautiful ground floor of 150 square meters preserved all its rustic style, rustic kitchen with wooden furniture, a living room or dining room, storage room, small cellar and pantry using the bottom of the stairs, room with original washbasin with bathroom and separate shower, an office or library, garage and with access to the large front terrace.