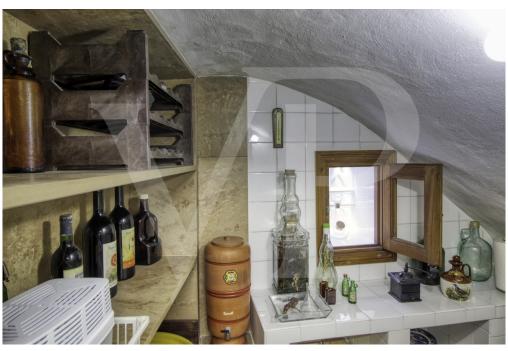

On the second floor from where you can enjoy magnificent sea views, you will find the other 3 double bedrooms all with balcony and two of them with washbasin.

The beautiful ground floor of 150 square meters preserved all its rustic style, rustic kitchen with wooden furniture, a living room or dining room, storage room, small cellar and pantry using the bottom of the stairs, room with original washbasin with bathroom and separate shower, an office or library, garage and with access to the large front terrace.

Very high ceilings with beautiful stuccoes on the two upper floors, original tiles, large stained glass windows and curved Majorcan shutters and antique doors of old north wood. The bedrooms have large wardrobes, two of them with built-in wardrobes. Vaulted ceilings on the ground floor in rustic style with 60 cm wide stone walls and terracotta floors.