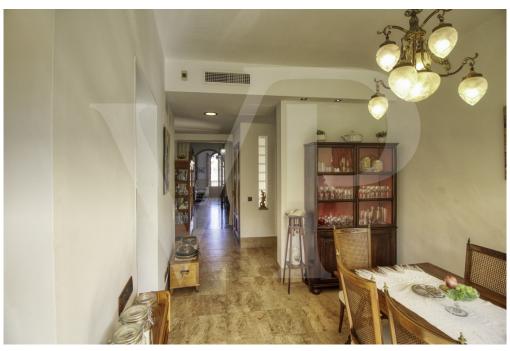

On the first floor with more than 129 square meters by the main direct access from the outside, we find a cozy entrance hall with arch that connects the distributor with the beautiful circular staircase, a large living room with fireplace and large curved windows with direct exit to the large front terrace of 24 square meters with balustrade of seas, from where you can enjoy the fantastic sea views and sunsets.

A renovated area with a modern and bright dining room with balcony, hall with lift, modern equipped kitchen, laundry room with direct access to the large back terrace and a modern bathroom.

Another area with 2 single bedrooms with washbasin, 1 double bedroom, large bathroom very old but well preserved. From this floor you can access by stairs or lift to the back terrace with barbecue area, garden, as well as to the ground floor.