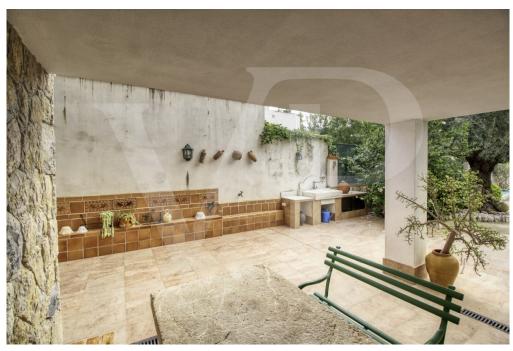

A renovated area with a modern and bright dining room with balcony, hall with lift, modern equipped kitchen, laundry room with direct access to the large back terrace and a modern bathroom.

Another area with 2 single bedrooms with washbasin, 1 double bedroom, large bathroom very old but well preserved. From this floor you can access by stairs or lift to the back terrace with barbecue area, garden, as well as to the ground floor.

It has many terraces and balconies, centralised air conditioning in new area, lift and staircase with access to the back terrace.

Possibility of reforming only the interiors, the façade is protected from any change in order to conserve the architectural heritage of the area.