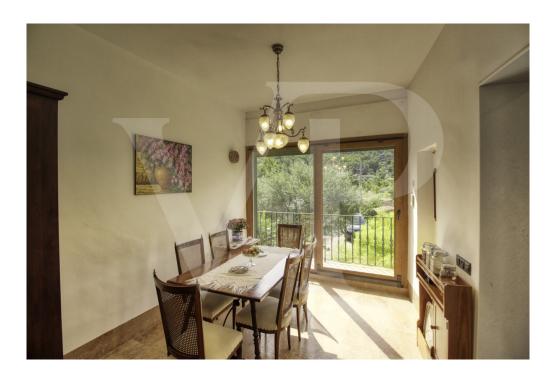

A renovated area with a modern and bright dining room with balcony, hall with lift, modern equipped kitchen, laundry room with direct access to the large back terrace and a modern bathroom.

Another area with 2 single bedrooms with washbasin, 1 double bedroom, large bathroom very old but well preserved. From this floor you can access by stairs or lift to the back terrace with barbecue area, garden, as well as to the ground floor.