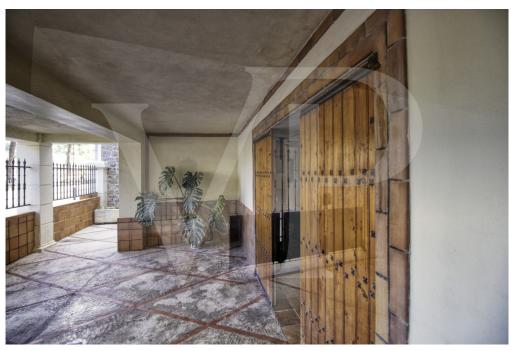

#### A first impression

Fantastic corner manor house in quiet area and easy parking, located in the first line in front of the platja d'en Repíc in Puerto de Sóller.

The property has a plot of 400 square meters with historic manor house of almost 400 square meters with garden and private parking area.

It has many terraces and balconies, centralised air conditioning in new area, lift and staircase with access to the back terrace.

Possibility of reforming only the interiors, the façade is protected from any change in order to conserve the architectural heritage of the area.