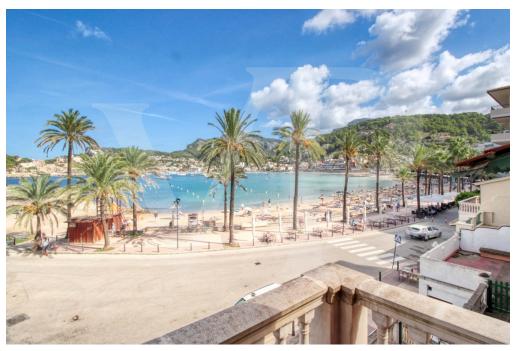

#### A first impression

Fantastic corner manor house in quiet area and easy parking, located in the first line in front of the platja d'en Repíc in Puerto de Sóller.

The property has a plot of 400 square meters with historic manor house of almost 400 square meters with garden and private parking area.

On the first floor with more than 129 square meters by the main direct access from the outside, we find a cozy entrance hall with arch that connects the distributor with the beautiful circular staircase, a large living room with fireplace and large curved windows with direct exit to the large front terrace of 24 square meters with balustrade of seas, from where you can enjoy the fantastic sea views and sunsets.

#### All about the location

Located in one of the most quiet and residential area of the port of Sóller in front of the beach, public parking area just a few meters away, close to all services, the marina is 1'3 kilometres away. Port de Sóller - Sóller tram station 400 metres away. Station of the historic Soller - Palma Railway 4 kilometres away. One and a half hours by train from Puerto de Sóller to Palma de Mallorca. Soller Botanical Garden 3.5 kilometres away.