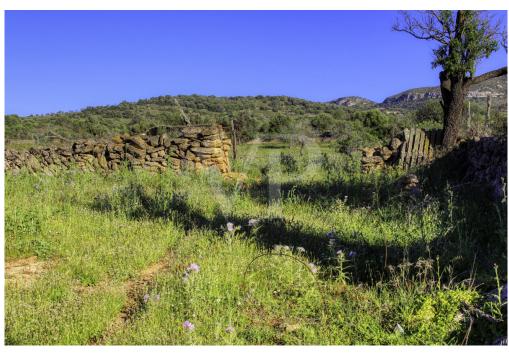

#### A first impression

For sale beautiful rustic finca of 4,3 hectares very well situated with impressive views to the Bay of Alcudia and the Serra de Tramuntana in Manacor bordering the municipalities of Petra and San Lorenzo. In a very quiet environment in the middle of the Sierra de Llevant, one of the highest areas between these municipalities and with good access. With the possibility of building a house of 250 square metres with swimming pool and drilling water well. The house is located right in the centre of the property, facing northwest and offers views over a large part of the northeast of the island, as well as being able to enjoy the views of the Sierra de Llevant and the surrounding hills and

Fantastic area not only as a second home, but also ideal to live all year round and where you can be surrounded by nature. Formerly this area was only used for agriculture and livestock farming, which is why it still conserves its charm. Nowadays, this area is in great demand for large villa projects as well as vineyard plantations due to its characteristics. From where it is a pleasure to contemplate the fantastic sunsets over the Serra de Tamuntana and the Bay of Alcudia.