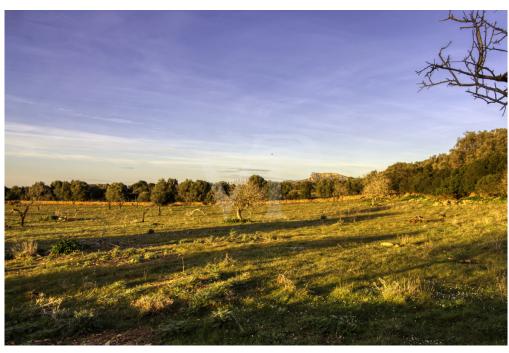

#### A first impression

For sale beautiful rustic finca of 4,3 hectares very well situated with impressive views to the Bay of Alcudia and the Serra de Tramuntana in Manacor bordering the municipalities of Petra and San Lorenzo. In a very quiet environment in the middle of the Sierra de Llevant, one of the highest areas between these municipalities and with good access. With the possibility of building a house of 250 square metres with swimming pool and drilling water well. The house is located right in the centre of the property, facing northwest and offers views over a large part of the northeast of the island, as well as being able to enjoy the views of the Sierra de Llevant and the surrounding hills and

Fantastic area not only as a second home, but also ideal to live all year round and where you can be surrounded by nature. Formerly this area was only used for agriculture and livestock farming, which is why it still conserves its charm. Nowadays, this area is in great demand for large villa projects as well as vineyard plantations due to its characteristics. From where it is a pleasure to contemplate the fantastic sunsets over the Serra de Tamuntana and the Bay of Alcudia.