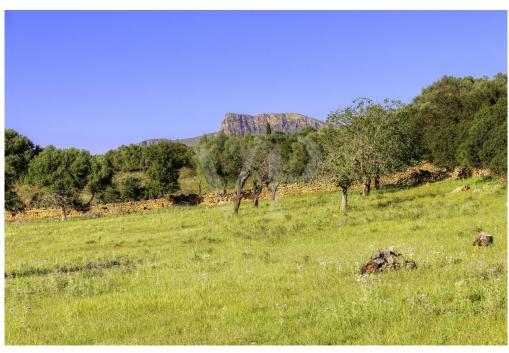

#### A first impression

For sale beautiful rustic finca of 4,3 hectares very well situated with impressive views to the Bay of Alcudia and the Serra de Tramuntana in Manacor bordering the municipalities of Petra and San Lorenzo. In a very quiet environment in the middle of the Sierra de Llevant, one of the highest areas between these municipalities and with good access. With the possibility of building a house of 250 square metres with swimming pool and drilling water well. The house is located right in the centre of the property, facing northwest and offers views over a large part of the northeast of the island, as well as being able to enjoy the views of the Sierra de Llevant and the surrounding hills and

Fantastic area not only as a second home, but also ideal to live all year round and where you can be surrounded by nature. Formerly this area was only used for agriculture and livestock farming, which is why it still conserves its charm. Nowadays, this area is in great demand for large villa projects as well as vineyard plantations due to its characteristics. From where it is a pleasure to contemplate the fantastic sunsets over the Serra de Tamuntana and the Bay of Alcudia.