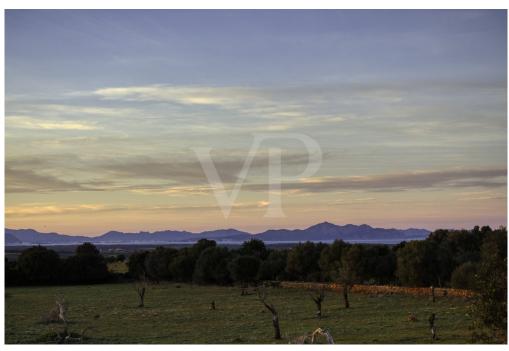

#### A first impression

For sale beautiful rustic finca of 4,3 hectares very well situated with impressive views to the Bay of Alcudia and the Serra de Tramuntana in Manacor bordering the municipalities of Petra and San Lorenzo. In a very quiet environment in the middle of the Sierra de Llevant, one of the highest areas between these municipalities and with good access. With the possibility of building a house of 250 square metres with swimming pool and drilling water well. The house is located right in the centre of the property, facing northwest and offers views over a large part of the northeast of the island, as well as being able to enjoy the views of the Sierra de Llevant and the surrounding hills and

Fantastic area not only as a second home, but also ideal to live all year round and where you can be surrounded by nature. Formerly this area was only used for agriculture and livestock farming, which is why it still conserves its charm. Nowadays, this area is in great demand for large villa projects as well as vineyard plantations due to its characteristics. From where it is a pleasure to contemplate the fantastic sunsets over the Serra de Tamuntana and the Bay of Alcudia.