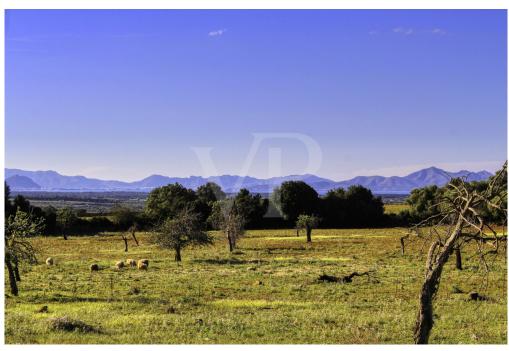

#### A first impression

For sale beautiful rustic finca of 4,3 hectares very well situated with impressive views to the Bay of Alcudia and the Serra de Tramuntana in Manacor bordering the municipalities of Petra and San Lorenzo. In a very quiet environment in the middle of the Sierra de Llevant, one of the highest areas between these municipalities and with good access. With the possibility of building a house of 250 square metres with swimming pool and drilling water well. The house is located right in the centre of the property, facing northwest and offers views over a large part of the northeast of the island, as well as being able to enjoy the views of the Sierra de Llevant and the surrounding hills and

Fantastic area not only as a second home, but also ideal to live all year round and where you can be surrounded by nature. Formerly this area was only used for agriculture and livestock farming, which is why it still conserves its charm. Nowadays, this area is in great demand for large villa projects as well as vineyard plantations due to its characteristics. From where it is a pleasure to contemplate the fantastic sunsets over the Serra de Tamuntana and the Bay of Alcudia.