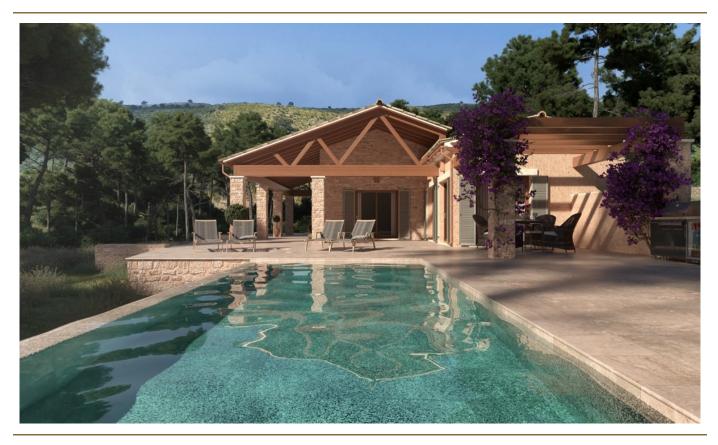

### A first impression

Fantastic finca plot with project near Alcudia with sea views This 3.5 hectare property is completely private in the middle of nature and yet only 2 km from the center of Puerto Alcudia and its marina.

The finca is projected on one level and has a complete basement. Surrounded by easycare Mediterranean gardens with terraces, there is a wonderful view of the sea. The plan is for 4 bedrooms with en suite bathrooms, a large open kitchen, dining room, living room with fireplace and a large spa and wellness area. There is also a garage for several vehicles in the basement.