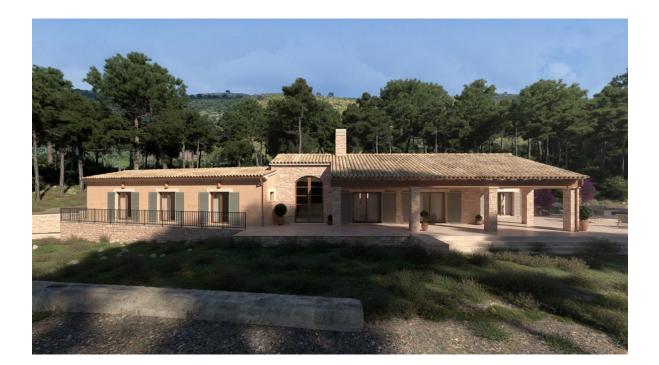

The finca is projected on one level and has a complete basement. Surrounded by easycare Mediterranean gardens with terraces, there is a wonderful view of the sea. The plan is for 4 bedrooms with en suite bathrooms, a large open kitchen, dining room, living room with fireplace and a large spa and wellness area. There is also a garage for several vehicles in the basement.