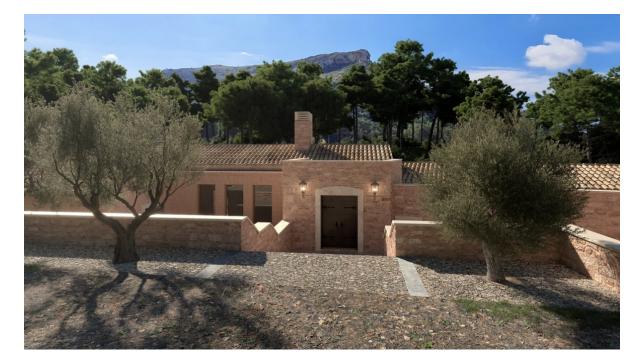

### A first impression

Fantastic finca plot with project near Alcudia with sea views This 3.5 hectare property is completely private in the middle of nature and yet only 2 km from the center of Puerto Alcudia and its marina.

The finca is projected on one level and has a complete basement. Surrounded by easycare Mediterranean gardens with terraces, there is a wonderful view of the sea. The plan is for 4 bedrooms with en suite bathrooms, a large open kitchen, dining room, living room with fireplace and a large spa and wellness area. There is also a garage for several vehicles in the basement.