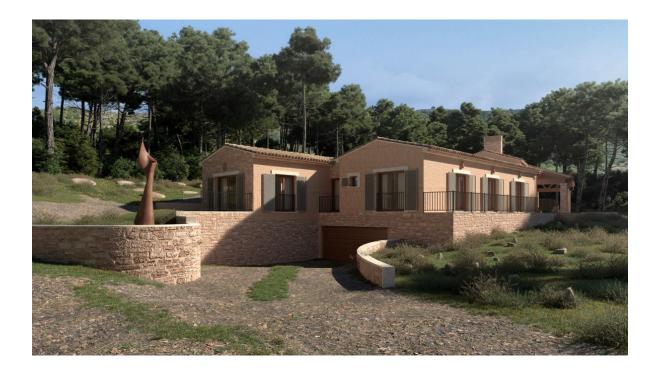

### A first impression

Fantastic finca plot with project near Alcudia with sea views This 3.5 hectare property is completely private in the middle of nature and yet only 2 km from the center of Puerto Alcudia and its marina.

The finca is projected on one level and has a complete basement. Surrounded by easycare Mediterranean gardens with terraces, there is a wonderful view of the sea. The plan is for 4 bedrooms with en suite bathrooms, a large open kitchen, dining room, living room with fireplace and a large spa and wellness area. There is also a garage for several vehicles in the basement.