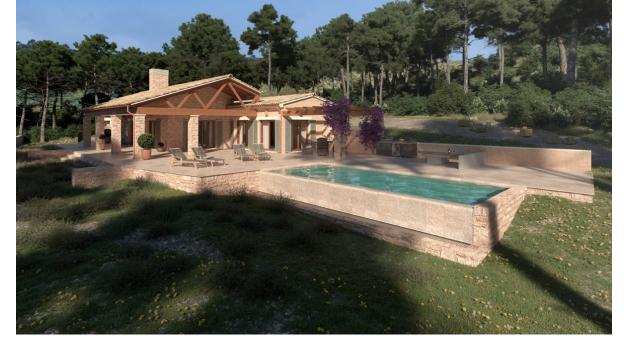

### A first impression

Fantastic finca plot with project near Alcudia with sea views This 3.5 hectare property is completely private in the middle of nature and yet only 2 km from the center of Puerto Alcudia and its marina.

The finca is projected on one level and has a complete basement. Surrounded by easycare Mediterranean gardens with terraces, there is a wonderful view of the sea. The plan is for 4 bedrooms with en suite bathrooms, a large open kitchen, dining room, living room with fireplace and a large spa and wellness area. There is also a garage for several vehicles in the basement.