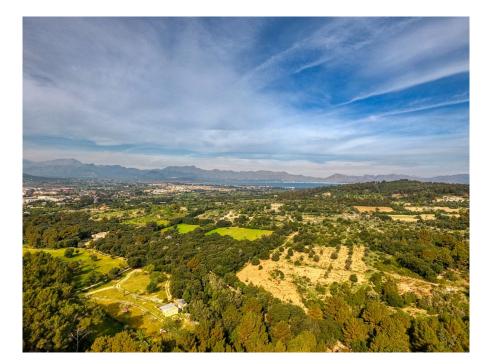

### A first impression

Fantastic finca plot with project near Alcudia with sea views This 3.5 hectare property is completely private in the middle of nature and yet only 2 km from the center of Puerto Alcudia and its marina.

Alcudia is a small municipality located in the north of the island of Mallorca, 57 km from the capital Palma de Mallorca. The municipality is located on a small peninsula of 65 km2 between the Bay of Pollensa and the Bay of Alcudia, forming one of the most beautiful and magical corners of the island. Alcudia breathes history in every corner, where you will find remains of Roman cities, Templar walls, castles and countless historic buildings scattered throughout the municipality. Two kilometres from the city centre we find the port of Alcudia, a large and modern tourist and marina with more than 750 moorings, located in the Bay of Alcudia. It is considered one of the most important ports on the island, where you can enjoy a pleasant stroll, where you will find an infinite number of establishments and a wide range of leisure activities, water sports, restaurants and shops.