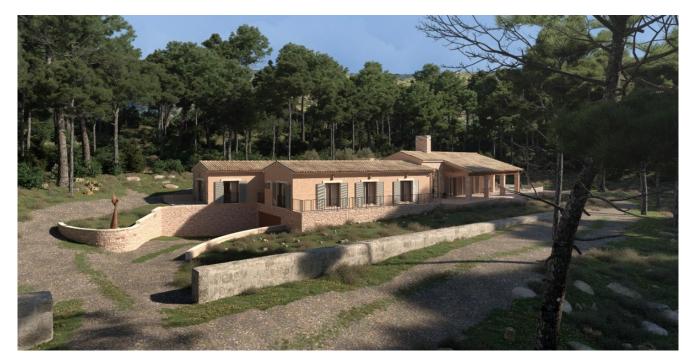

### A first impression

Fantastic finca plot with project near Alcudia with sea views This 3.5 hectare property is completely private in the middle of nature and yet only 2 km from the center of Puerto Alcudia and its marina.

The finca is projected on one level and has a complete basement. Surrounded by easycare Mediterranean gardens with terraces, there is a wonderful view of the sea. The plan is for 4 bedrooms with en suite bathrooms, a large open kitchen, dining room, living room with fireplace and a large spa and wellness area. There is also a garage for several vehicles in the basement.