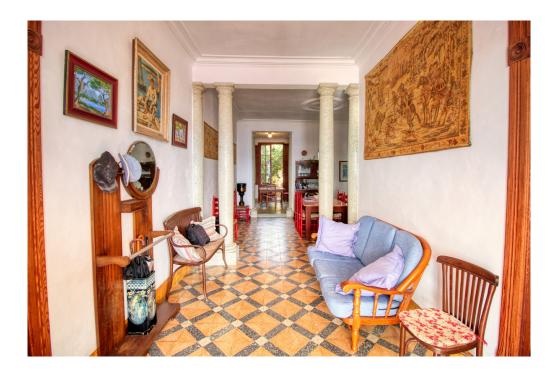

## A first impression

Old fisherman's house in the first sea line in Puerto Pollensa in the immediate vicinity of the harbor and directly on the promenade with the wonderful white sandy beach. The villa was one of the first houses to be built on the harbor promenade around 1935. The house currently consists of two apartments, one on the ground floor with a large patio, which is followed by another plot of land with a large garage. Both properties together are approximately 8 meters wide and 25 meters long. With a small renovation, the property could continue to be used as it is. However, the full potential of this property is only revealed when it is completely new. According to the current building guidelines, a shop could be built on the beach side on the ground floor, which can be used, for example, as a restaurant with a large patio and beach terrace. In addition, a total of 4 floors can be built with 1 apartment each. In the rear part, where the garages are currently located, another shop and two floors with one apartment each can be built. A pool could be built in the patio. Of course, the new building can be completely built with a basement. An excellent opportunity for an investment in a prime location right on the beach and only a few meters from the port and Real Club Nautico.