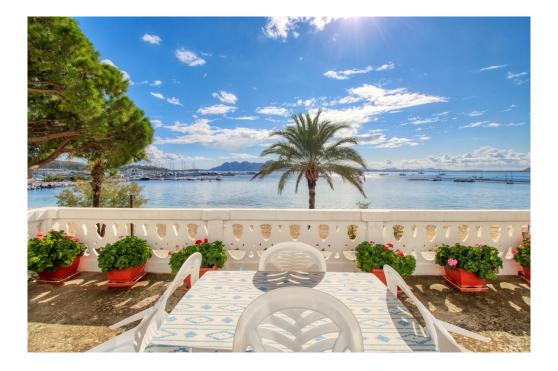

## A first impression

Old fisherman's house in the first sea line in Puerto Pollensa in the immediate vicinity of the harbor and directly on the promenade with the wonderful white sandy beach. The villa was one of the first houses to be built on the harbor promenade around 1935. The house currently consists of two apartments, one on the ground floor with a large patio, which is followed by another plot of land with a large garage. Both properties together are approximately 8 meters wide and 25 meters long. With a small renovation, the property could continue to be used as it is. However, the full potential of this property is only revealed when it is completely new. According to the current building guidelines, a shop could be built on the beach side on the ground floor, which can be used, for example, as a restaurant with a large patio and beach terrace. In addition, a total of 4 floors can be built with 1 apartment each. In the rear part, where the garages are currently located, another shop and two floors with one apartment each can be built. A pool could be built in the patio. Of course, the new building can be completely built with a basement. An excellent opportunity for an investment in a prime location right on the beach and only a few meters from the port and Real Club Nautico.