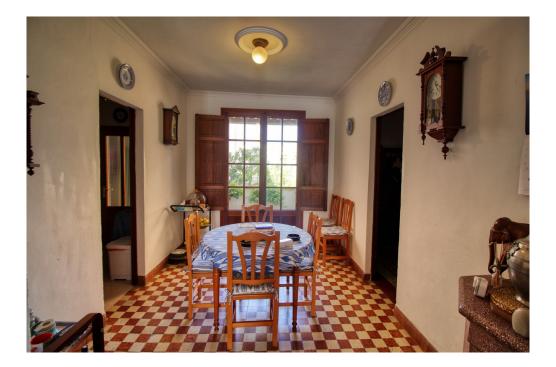

## A first impression

Old fisherman's house in the first sea line in Puerto Pollensa in the immediate vicinity of the harbor and directly on the promenade with the wonderful white sandy beach. The villa was one of the first houses to be built on the harbor promenade around 1935. The house currently consists of two apartments, one on the ground floor with a large patio, which is followed by another plot of land with a large garage. Both properties together are approximately 8 meters wide and 25 meters long. With a small renovation, the property could continue to be used as it is. However, the full potential of this property is only revealed when it is completely new. According to the current building guidelines, a shop could be built on the beach side on the ground floor, which can be used, for example, as a restaurant with a large patio and beach terrace. In addition, a total of 4 floors can be built with 1 apartment each. In the rear part, where the garages are currently located, another shop and two floors with one apartment each can be built. A pool could be built in the patio. Of course, the new building can be completely built with a basement. An excellent opportunity for an investment in a prime location right on the beach and only a few meters from the port and Real Club Nautico.