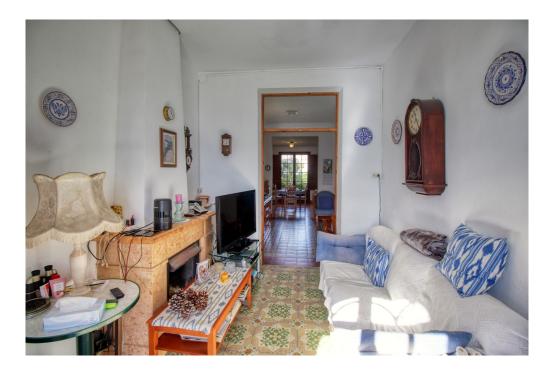

## A first impression

Old fisherman's house in the first sea line in Puerto Pollensa in the immediate vicinity of the harbor and directly on the promenade with the wonderful white sandy beach. The villa was one of the first houses to be built on the harbor promenade around 1935. The house currently consists of two apartments, one on the ground floor with a large patio, which is followed by another plot of land with a large garage. Both properties together are approximately 8 meters wide and 25 meters long. With a small renovation, the property could continue to be used as it is. However, the full potential of this property is only revealed when it is completely new. According to the current building guidelines, a shop could be built on the beach side on the ground floor, which can be used, for example, as a restaurant with a large patio and beach terrace. In addition, a total of 4 floors can be built with 1 apartment each. In the rear part, where the garages are currently located, another shop and two floors with one apartment each can be built. A pool could be built in the patio. Of course, the new building can be completely built with a basement. An excellent opportunity for an investment in a prime location right on the beach and only a few meters from the port and Real Club Nautico.