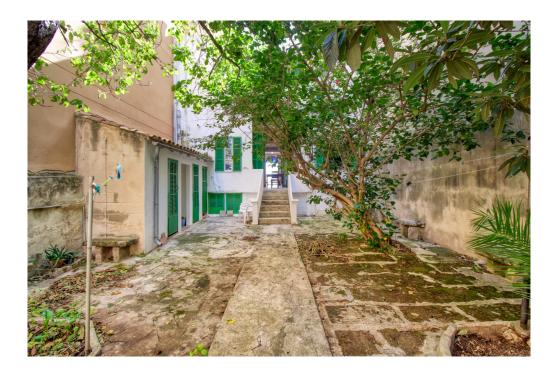

## A first impression

Old fisherman's house in the first sea line in Puerto Pollensa in the immediate vicinity of the harbor and directly on the promenade with the wonderful white sandy beach. The villa was one of the first houses to be built on the harbor promenade around 1935. The house currently consists of two apartments, one on the ground floor with a large patio, which is followed by another plot of land with a large garage. Both properties together are approximately 8 meters wide and 25 meters long. With a small renovation, the property could continue to be used as it is. However, the full potential of this property is only revealed when it is completely new. According to the current building guidelines, a shop could be built on the beach side on the ground floor, which can be used, for example, as a restaurant with a large patio and beach terrace. In addition, a total of 4 floors can be built with 1 apartment each. In the rear part, where the garages are currently located, another shop and two floors with one apartment each can be built. A pool could be built in the patio. Of course, the new building can be completely built with a basement. An excellent opportunity for an investment in a prime location right on the beach and only a few meters from the port and Real Club Nautico.