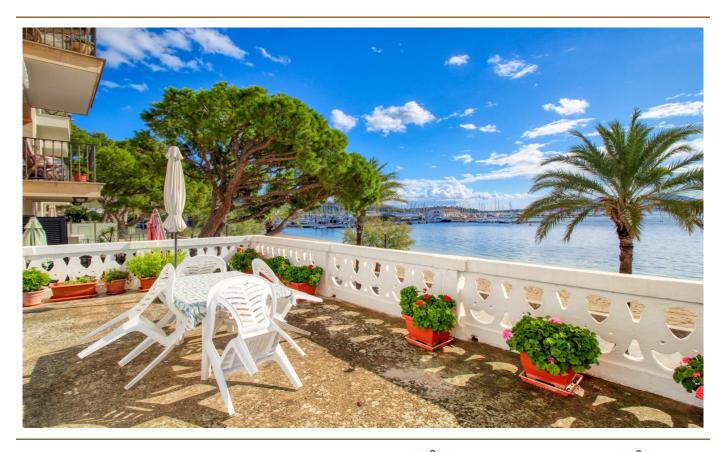

## A first impression

Old fisherman's house in the first sea line in Puerto Pollensa in the immediate vicinity of the harbor and directly on the promenade with the wonderful white sandy beach. The villa was one of the first houses to be built on the harbor promenade around 1935. The house currently consists of two apartments, one on the ground floor with a large patio, which is followed by another plot of land with a large garage. Both properties together are approximately 8 meters wide and 25 meters long. With a small renovation, the property could continue to be used as it is. However, the full potential of this property is only revealed when it is completely new. According to the current building guidelines, a shop could be built on the beach side on the ground floor, which can be used, for example, as a restaurant with a large patio and beach terrace. In addition, a total of 4 floors can be built with 1 apartment each. In the rear part, where the garages are currently located, another shop and two floors with one apartment each can be built. A pool could be built in the patio. Of course, the new building can be completely built with a basement. An excellent opportunity for an investment in a prime location right on the beach and only a few meters from the port and Real Club Nautico.