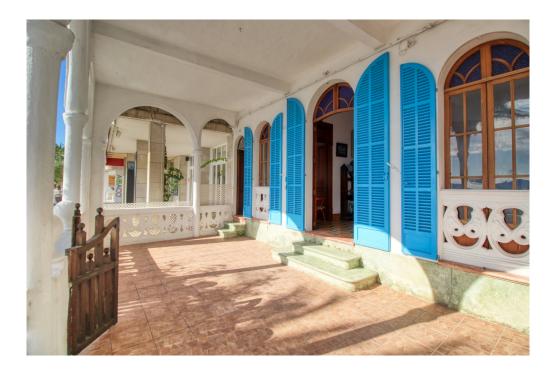

## A first impression

Old fisherman's house in the first sea line in Puerto Pollensa in the immediate vicinity of the harbor and directly on the promenade with the wonderful white sandy beach. The villa was one of the first houses to be built on the harbor promenade around 1935. The house currently consists of two apartments, one on the ground floor with a large patio, which is followed by another plot of land with a large garage. Both properties together are approximately 8 meters wide and 25 meters long. With a small renovation, the property could continue to be used as it is. However, the full potential of this property is only revealed when it is completely new. According to the current building guidelines, a shop could be built on the beach side on the ground floor, which can be used, for example, as a restaurant with a large patio and beach terrace. In addition, a total of 4 floors can be built with 1 apartment each. In the rear part, where the garages are currently located, another shop and two floors with one apartment each can be built. A pool could be built in the patio. Of course, the new building can be completely built with a basement. An excellent opportunity for an investment in a prime location right on the beach and only a few meters from the port and Real Club Nautico.