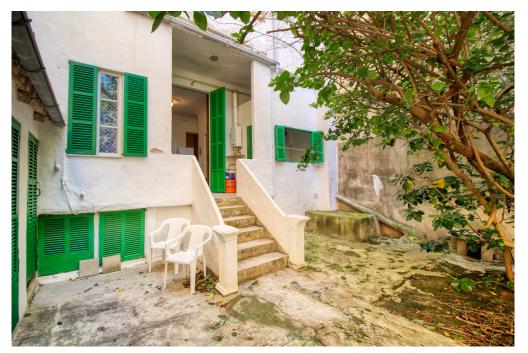

## A first impression

Old fisherman's house in the first sea line in Puerto Pollensa in the immediate vicinity of the harbor and directly on the promenade with the wonderful white sandy beach. The villa was one of the first houses to be built on the harbor promenade around 1935. The house currently consists of two apartments, one on the ground floor with a large patio, which is followed by another plot of land with a large garage. Both properties together are approximately 8 meters wide and 25 meters long. With a small renovation, the property could continue to be used as it is. However, the full potential of this property is only revealed when it is completely new. According to the current building guidelines, a shop could be built on the beach side on the ground floor, which can be used, for example, as a restaurant with a large patio and beach terrace. In addition, a total of 4 floors can be built with 1 apartment each. In the rear part, where the garages are currently located, another shop and two floors with one apartment each can be built. A pool could be built in the patio. Of course, the new building can be completely built with a basement. An excellent opportunity for an investment in a prime location right on the beach and only a few meters from the port and Real Club Nautico.