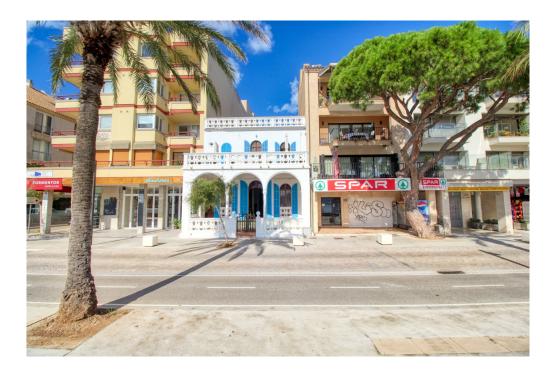

## A first impression

Old fisherman's house in the first sea line in Puerto Pollensa in the immediate vicinity of the harbor and directly on the promenade with the wonderful white sandy beach. The villa was one of the first houses to be built on the harbor promenade around 1935. The house currently consists of two apartments, one on the ground floor with a large patio, which is followed by another plot of land with a large garage. Both properties together are approximately 8 meters wide and 25 meters long. With a small renovation, the property could continue to be used as it is. However, the full potential of this property is only revealed when it is completely new. According to the current building guidelines, a shop could be built on the beach side on the ground floor, which can be used, for example, as a restaurant with a large patio and beach terrace. In addition, a total of 4 floors can be built with 1 apartment each. In the rear part, where the garages are currently located, another shop and two floors with one apartment each can be built. A pool could be built in the patio. Of course, the new building can be completely built with a basement. An excellent opportunity for an investment in a prime location right on the beach and only a few meters from the port and Real Club Nautico.