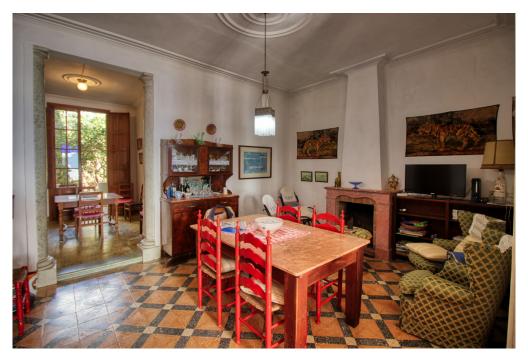

## A first impression

Old fisherman's house in the first sea line in Puerto Pollensa in the immediate vicinity of the harbor and directly on the promenade with the wonderful white sandy beach. The villa was one of the first houses to be built on the harbor promenade around 1935. The house currently consists of two apartments, one on the ground floor with a large patio, which is followed by another plot of land with a large garage. Both properties together are approximately 8 meters wide and 25 meters long. With a small renovation, the property could continue to be used as it is. However, the full potential of this property is only revealed when it is completely new. According to the current building guidelines, a shop could be built on the beach side on the ground floor, which can be used, for example, as a restaurant with a large patio and beach terrace. In addition, a total of 4 floors can be built with 1 apartment each. In the rear part, where the garages are currently located, another shop and two floors with one apartment each can be built. A pool could be built in the patio. Of course, the new building can be completely built with a basement. An excellent opportunity for an investment in a prime location right on the beach and only a few meters from the port and Real Club Nautico.