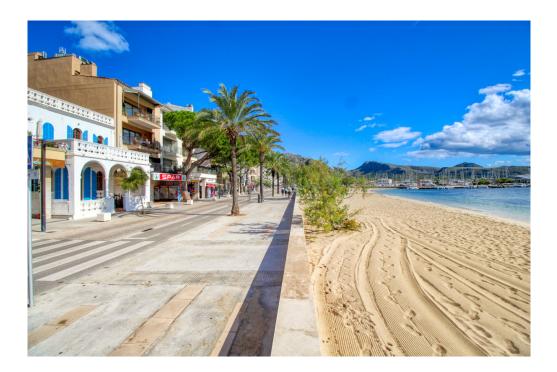

## A first impression

Old fisherman's house in the first sea line in Puerto Pollensa in the immediate vicinity of the harbor and directly on the promenade with the wonderful white sandy beach. The villa was one of the first houses to be built on the harbor promenade around 1935. The house currently consists of two apartments, one on the ground floor with a large patio, which is followed by another plot of land with a large garage. Both properties together are approximately 8 meters wide and 25 meters long. With a small renovation, the property could continue to be used as it is. However, the full potential of this property is only revealed when it is completely new. According to the current building guidelines, a shop could be built on the beach side on the ground floor, which can be used, for example, as a restaurant with a large patio and beach terrace. In addition, a total of 4 floors can be built with 1 apartment each. In the rear part, where the garages are currently located, another shop and two floors with one apartment each can be built. A pool could be built in the patio. Of course, the new building can be completely built with a basement. An excellent opportunity for an investment in a prime location right on the beach and only a few meters from the port and Real Club Nautico.