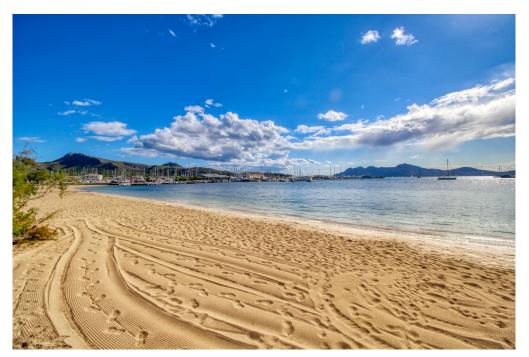

## A first impression

Old fisherman's house in the first sea line in Puerto Pollensa in the immediate vicinity of the harbor and directly on the promenade with the wonderful white sandy beach. The villa was one of the first houses to be built on the harbor promenade around 1935. The house currently consists of two apartments, one on the ground floor with a large patio, which is followed by another plot of land with a large garage. Both properties together are approximately 8 meters wide and 25 meters long. With a small renovation, the property could continue to be used as it is. However, the full potential of this property is only revealed when it is completely new. According to the current building guidelines, a shop could be built on the beach side on the ground floor, which can be used, for example, as a restaurant with a large patio and beach terrace. In addition, a total of 4 floors can be built with 1 apartment each. In the rear part, where the garages are currently located, another shop and two floors with one apartment each can be built. A pool could be built in the patio. Of course, the new building can be completely built with a basement. An excellent opportunity for an investment in a prime location right on the beach and only a few meters from the port and Real Club Nautico.