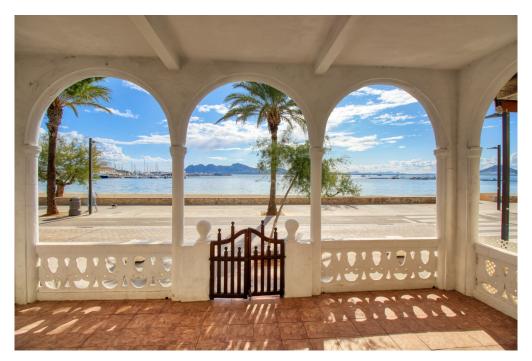

## A first impression

Old fisherman's house in the first sea line in Puerto Pollensa in the immediate vicinity of the harbor and directly on the promenade with the wonderful white sandy beach. The villa was one of the first houses to be built on the harbor promenade around 1935. The house currently consists of two apartments, one on the ground floor with a large patio, which is followed by another plot of land with a large garage. Both properties together are approximately 8 meters wide and 25 meters long. With a small renovation, the property could continue to be used as it is. However, the full potential of this property is only revealed when it is completely new. According to the current building guidelines, a shop could be built on the beach side on the ground floor, which can be used, for example, as a restaurant with a large patio and beach terrace. In addition, a total of 4 floors can be built with 1 apartment each. In the rear part, where the garages are currently located, another shop and two floors with one apartment each can be built. A pool could be built in the patio. Of course, the new building can be completely built with a basement. An excellent opportunity for an investment in a prime location right on the beach and only a few meters from the port and Real Club Nautico.