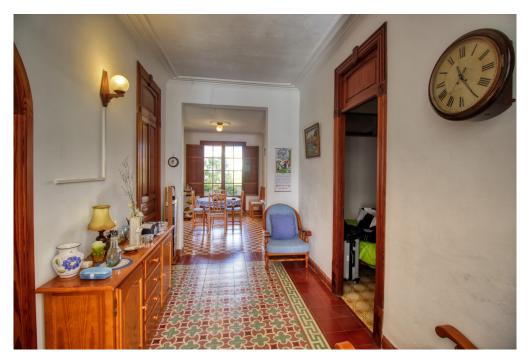

## A first impression

Old fisherman's house in the first sea line in Puerto Pollensa in the immediate vicinity of the harbor and directly on the promenade with the wonderful white sandy beach. The villa was one of the first houses to be built on the harbor promenade around 1935. The house currently consists of two apartments, one on the ground floor with a large patio, which is followed by another plot of land with a large garage. Both properties together are approximately 8 meters wide and 25 meters long. With a small renovation, the property could continue to be used as it is. However, the full potential of this property is only revealed when it is completely new. According to the current building guidelines, a shop could be built on the beach side on the ground floor, which can be used, for example, as a restaurant with a large patio and beach terrace. In addition, a total of 4 floors can be built with 1 apartment each. In the rear part, where the garages are currently located, another shop and two floors with one apartment each can be built. A pool could be built in the patio. Of course, the new building can be completely built with a basement. An excellent opportunity for an investment in a prime location right on the beach and only a few meters from the port and Real Club Nautico.