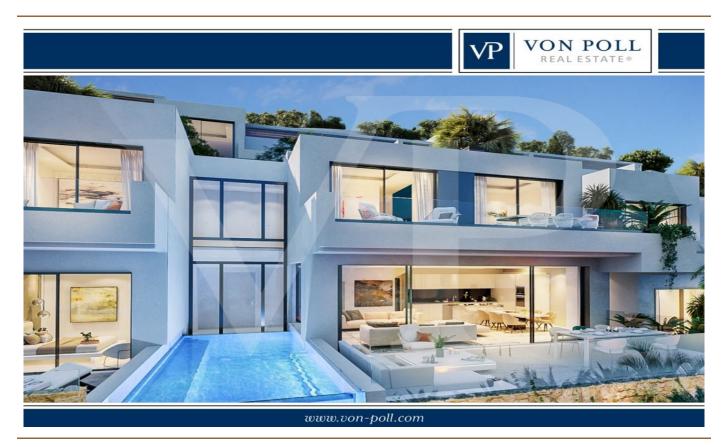

### A first impression

Situated on a hill near Benalmádena Pueblo, we find these luxury homes with the best possible views. It is a small complex of 22 single-family houses with 3 or 4 bedrooms and en-suite bathrooms. In the entrance floor we have a large living room with open kitchen which in turn gives access to a large terrace with its infinity private pool that merges with the view over the sea. On the same floor we have a large bedroom with its bathroom en suite. Depending on the situation in the complex are the other bedrooms with their bathrooms en suite on an upper or lower floor but always having a spectacular view over the environment. The situation and configuration of the complex always offers the maximum privacy and takes advantage of all the beauty of the surroundings. The views offer the whole range of possible colors from the green of the natural park, through the blue of the sea and the red of the marvelous sunsets. On clear days you can perfectly see Gibraltar and the coast of North Africa. The spacious dwellings are designed to offer all the comforts where the inhabitants do not need to worry about maintenance and security.