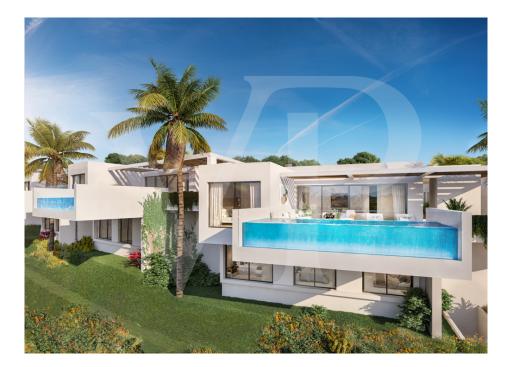

### A first impression

Situated on a hill near Benalmádena Pueblo, we find these luxury homes with the best possible views. It is a small complex of 22 single-family houses with 3 or 4 bedrooms and en-suite bathrooms. In the entrance floor we have a large living room with open kitchen which in turn gives access to a large terrace with its infinity private pool that merges with the view over the sea. On the same floor we have a large bedroom with its bathroom en suite. Depending on the situation in the complex are the other bedrooms with their bathrooms en suite on an upper or lower floor but always having a spectacular view over the environment. The situation and configuration of the complex always offers the maximum privacy and takes advantage of all the beauty of the surroundings. The views offer the whole range of possible colors from the green of the natural park, through the blue of the sea and the red of the marvelous sunsets. On clear days you can perfectly see Gibraltar and the coast of North Africa. The spacious dwellings are designed to offer all the comforts where the inhabitants do not need to worry about maintenance and security.