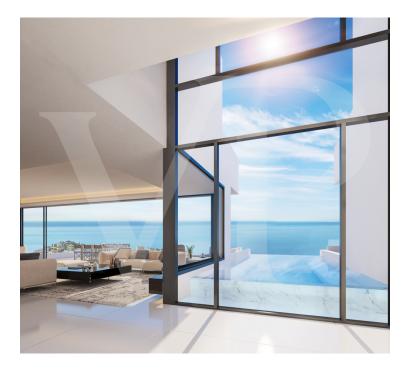

### A first impression

Situated on a hill near Benalmádena Pueblo, we find these luxury homes with the best possible views. It is a small complex of 22 single-family houses with 3 or 4 bedrooms and en-suite bathrooms. In the entrance floor we have a large living room with open kitchen which in turn gives access to a large terrace with its infinity private pool that merges with the view over the sea. On the same floor we have a large bedroom with its bathroom en suite. Depending on the situation in the complex are the other bedrooms with their bathrooms en suite on an upper or lower floor but always having a spectacular view over the environment. The situation and configuration of the complex always offers the maximum privacy and takes advantage of all the beauty of the surroundings. The views offer the whole range of possible colors from the green of the natural park, through the blue of the sea and the red of the marvelous sunsets. On clear days you can perfectly see Gibraltar and the coast of North Africa. The spacious dwellings are designed to offer all the comforts where the inhabitants do not need to worry about maintenance and security.