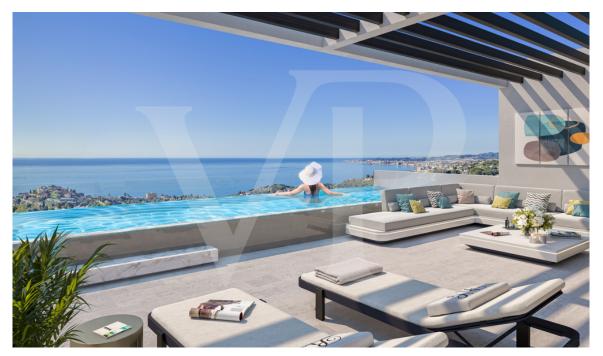

### A first impression

Situated on a hill near Benalmádena Pueblo, we find these luxury homes with the best possible views. It is a small complex of 22 single-family houses with 3 or 4 bedrooms and en-suite bathrooms. In the entrance floor we have a large living room with open kitchen which in turn gives access to a large terrace with its infinity private pool that merges with the view over the sea. On the same floor we have a large bedroom with its bathroom en suite. Depending on the situation in the complex are the other bedrooms with their bathrooms en suite on an upper or lower floor but always having a spectacular view over the environment. The situation and configuration of the complex always offers the maximum privacy and takes advantage of all the beauty of the surroundings. The views offer the whole range of possible colors from the green of the natural park, through the blue of the sea and the red of the marvelous sunsets. On clear days you can perfectly see Gibraltar and the coast of North Africa. The spacious dwellings are designed to offer all the comforts where the inhabitants do not need to worry about maintenance and security.