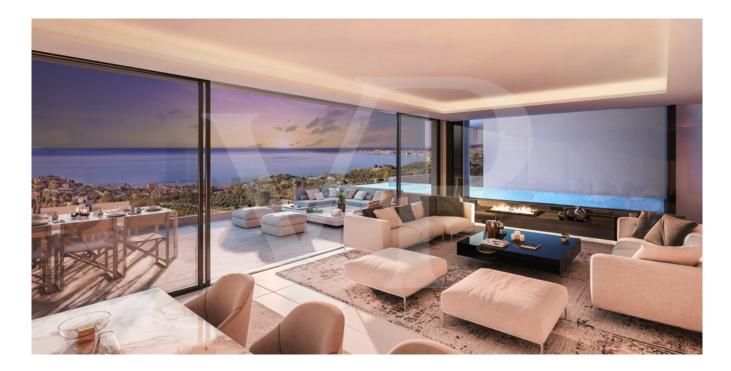

### A first impression

Situated on a hill near Benalmádena Pueblo, we find these luxury homes with the best possible views. It is a small complex of 22 single-family houses with 3 or 4 bedrooms and en-suite bathrooms. In the entrance floor we have a large living room with open kitchen which in turn gives access to a large terrace with its infinity private pool that merges with the view over the sea. On the same floor we have a large bedroom with its bathroom en suite. Depending on the situation in the complex are the other bedrooms with their bathrooms en suite on an upper or lower floor but always having a spectacular view over the environment. The situation and configuration of the complex always offers the maximum privacy and takes advantage of all the beauty of the surroundings. The views offer the whole range of possible colors from the green of the natural park, through the blue of the sea and the red of the marvelous sunsets. On clear days you can perfectly see Gibraltar and the coast of North Africa. The spacious dwellings are designed to offer all the comforts where the inhabitants do not need to worry about maintenance and security.