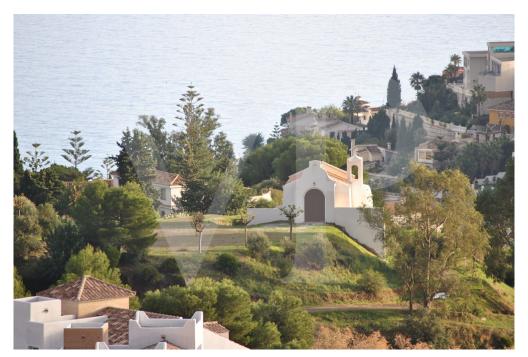

### All about the location

Benalmádena is located 22 km from the capital of the province Málaga and occupies just over 27 km2 that extend from the peaks of the Sierra de Mijas to the sea and thus offers space for all types of mountain and water sports. The municipality consists of three very different areas such as Benalmádena Pueblo which is a typical white Andalusian village stuck to the side of the mountain, Arroyo de la Miel with attractions such as the Tivoli and where there is all kinds of shops, restaurants and other facilities to meet almost all your needs and Benalmádena Costa which, as its name indicates, is the entire coastal strip where we find all kinds of beaches and little bays and where most of the hotels are located. The three centres are connected by urbanisations which each have their own identity and style. Special mention must be made of the Parque de la Paloma with all its animals in semi-freedom, the dolphinarium, the butterfly farm, the casino and the pleasure port "Puerto Marina". A town habitated since prehistoric times, Benalmádena also offers very good access by road and train. Malaga city center is 27 km away and the international airport is 20 km away. In the direction of Gibraltar whose rock can be seen from many points of Benalmádena, are first Fuengirola, Mijas and less than 40 km we find the world famous Marbella and Puerto Banús.