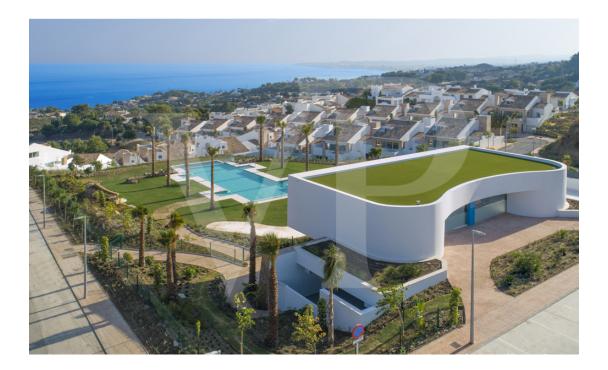

### A first impression

Situated on a hill near Benalmádena Pueblo, we find these luxury homes with the best possible views. It is a small complex of 22 single-family houses with 3 or 4 bedrooms and en-suite bathrooms. In the entrance floor we have a large living room with open kitchen which in turn gives access to a large terrace with its infinity private pool that merges with the view over the sea. On the same floor we have a large bedroom with its bathroom en suite. Depending on the situation in the complex are the other bedrooms with their bathrooms en suite on an upper or lower floor but always having a spectacular view over the environment. The situation and configuration of the complex always offers the maximum privacy and takes advantage of all the beauty of the surroundings. The views offer the whole range of possible colors from the green of the natural park, through the blue of the sea and the red of the marvelous sunsets. On clear days you can perfectly see Gibraltar and the coast of North Africa. The spacious dwellings are designed to offer all the comforts where the inhabitants do not need to worry about maintenance and security.

### Details of amenities

Garage Fully equipped kitchen Air conditioning Exterior carpentry with double glazing