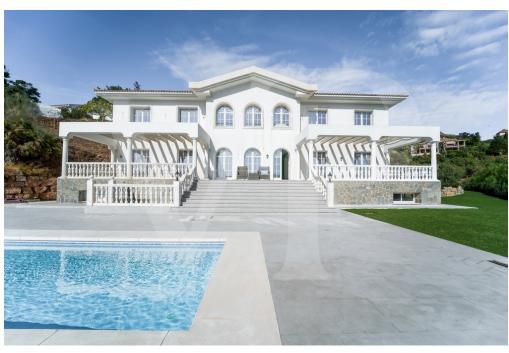

#### A first impression

The villa has a 4.500 m2 plot with a swimming pool and solar panels. There are covered terraces on the ground floor. You can use them for a barbecue zone and a lounge area. The house is well proportioned in terms of layout. It is spacious, and consists of 6 bedrooms and 7 bathrooms. The house has enough space to spend time with the whole family, meet friends or relax alone. Next to the kitchen there is a separate dining room where you can gather and dine with loved ones. The villa's interior is particularly elegant. On the ground floor there is a spacious living room. Next to the living room is the dining room and the kitchen, which have access to the covered terrace. Also, on the ground floor there is an office, a gym and Turkish bath. On the second floor there are 4 bedrooms with magnificent views, each with its own bathroom. Entertainment areas are located in the basement of the house. It has a large game room and a separate cinema room. Built in a unique environment this villa is surrounded by green hills of the municipality of Benahavis, famous for its rural beauty. Those who prefer to live in a quiet environment will fall in love with this admirable countryside. It is ideally located close to the five star golf resort - Marbella Club Golf Resort with its outstanding amenities. Here you can play golf every day or enjoy riding a horse. This splendid property also has a gym and Turkish bath so you can always stay in shape. Also the house has cinema room and large game room. The development features its own charm, elegance and classical architecture combined with Andalusian landscapes. Beauty, privacy, modernity and comfort characterize this south-facing villa. The views from the property are spectacular, overlooking the Mediterranean and the picturesque surroundings. The house is only at 15 minutes away from Marbella and 10 minutes from Puerto Banus. The villa is located in a picturesque area. Living in the house you can always enjoy stunning views. You will not cease to admire the sea views that will open from the windows of the house. Also, the development offers breathtaking panoramic views of golf course, mountains, and green wooden hills.