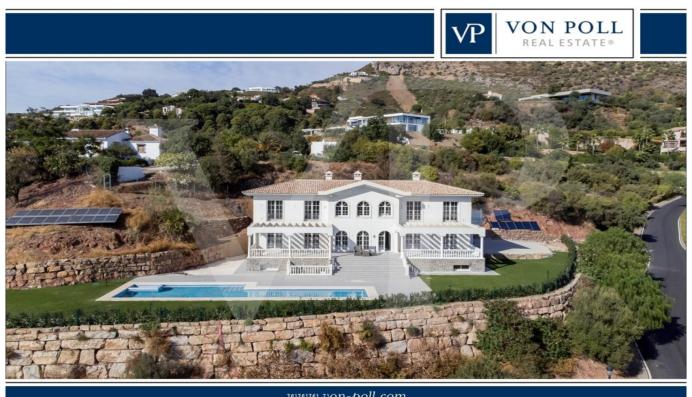

# Wonderful brand new villa with panoramic views in Marbella club hills.

Property ID: ES23385511

www.von-poll.com

PURCHASE PRICE: 3.700.000 EUR • ROOMS: 10 • LAND AREA: 4.500 m<sup>2</sup>

- At a glance
- The property
- Energy DataA first impression
- Contact partner

#### A first impression

The villa has a 4.500 m2 plot with a swimming pool and solar panels. There are covered terraces on the ground floor. You can use them for a barbecue zone and a lounge area. The house is well proportioned in terms of layout. It is spacious, and consists of 6 bedrooms and 7 bathrooms. The house has enough space to spend time with the whole family, meet friends or relax alone. Next to the kitchen there is a separate dining room where you can gather and dine with loved ones. The villa's interior is particularly elegant. On the ground floor there is a spacious living room. Next to the living room is the dining room and the kitchen, which have access to the covered terrace. Also, on the ground floor there is an office, a gym and Turkish bath. On the second floor there are 4 bedrooms with magnificent views, each with its own bathroom. Entertainment areas are located in the basement of the house. It has a large game room and a separate cinema room. Built in a unique environment this villa is surrounded by green hills of the municipality of Benahavis, famous for its rural beauty. Those who prefer to live in a quiet environment will fall in love with this admirable countryside. It is ideally located close to the five star golf resort - Marbella Club Golf Resort with its outstanding amenities. Here you can play golf every day or enjoy riding a horse. This splendid property also has a gym and Turkish bath so you can always stay in shape. Also the house has cinema room and large game room. The development features its own charm, elegance and classical architecture combined with Andalusian landscapes. Beauty, privacy, modernity and comfort characterize this south-facing villa. The views from the property are spectacular, overlooking the Mediterranean and the picturesque surroundings. The house is only at 15 minutes away from Marbella and 10 minutes from Puerto Banus. The villa is located in a picturesque area. Living in the house you can always enjoy stunning views. You will not cease to admire the sea views that will open from the windows of the house. Also, the development offers breathtaking panoramic views of golf course, mountains, and green wooden hills.