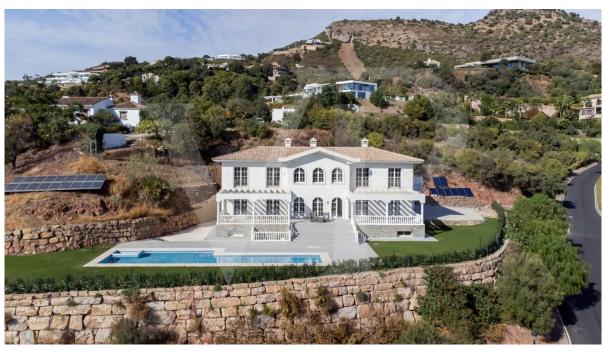

#### A first impression

The villa has a 4.500 m2 plot with a swimming pool and solar panels. There are covered terraces on the ground floor. You can use them for a barbecue zone and a lounge area. The house is well proportioned in terms of layout. It is spacious, and consists of 6 bedrooms and 7 bathrooms. The house has enough space to spend time with the whole family, meet friends or relax alone. Next to the kitchen there is a separate dining room where you can gather and dine with loved ones. The villa's interior is particularly elegant. On the ground floor there is a spacious living room. Next to the living room is the dining room and the kitchen, which have access to the covered terrace. Also, on the ground floor there is an office, a gym and Turkish bath. On the second floor there are 4 bedrooms with magnificent views, each with its own bathroom. Entertainment areas are located in the basement of the house. It has a large game room and a separate cinema room. Built in a unique environment this villa is surrounded by green hills of the municipality of Benahavis, famous for its rural beauty. Those who prefer to live in a quiet environment will fall in love with this admirable countryside. It is ideally located close to the five star golf resort - Marbella Club Golf Resort with its outstanding amenities. Here you can play golf every day or enjoy riding a horse. This splendid property also has a gym and Turkish bath so you can always stay in shape. Also the house has cinema room and large game room. The development features its own charm, elegance and classical architecture combined with Andalusian landscapes. Beauty, privacy, modernity and comfort characterize this south-facing villa. The views from the property are spectacular, overlooking the Mediterranean and the picturesque surroundings. The house is only at 15 minutes away from Marbella and 10 minutes from Puerto Banus. The villa is located in a picturesque area. Living in the house you can always enjoy stunning views. You will not cease to admire the sea views that will open from the windows of the house. Also, the development offers breathtaking panoramic views of golf course, mountains, and green wooden hills.