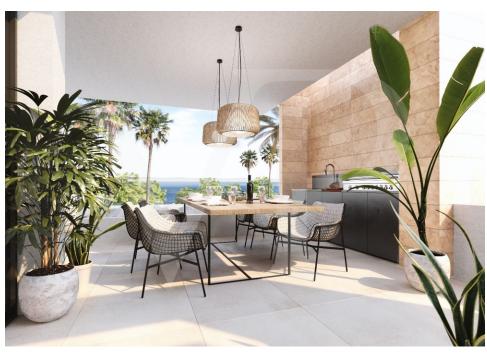

### A first impression

Exclusive Residences and Penthouses set in a tropical, gated community. Thoughtfully designed by Villarroel Torrico to seamlessly blend into the environment, the complex accentuates the quintessential lifestyle and casual vibe of Estepona. The ultimate expression of these properties living experience, The Penthouses are the perfect combination of what makes it so unique. The elegant Indoor Pool & Spa is one of the development's main features. It has been carefully designed as a space to rest, reflect and recharge and offers a full range of treatments. For those residents looking to keep fit, there is a well equipped gymnasium. 27,000m² of tropical gardens and landscaped grounds with two outdoor swimming pools, a central clubhouse complete with lounge bar and restaurant, fully equipped spa and gymnasium, all serviced by a dedicated resort and concierge team, with 24-hour security for comfort and privacy. On the ground floor, you can choose between a two or three bedroom property, each with a private garden. On the first floor there are three-bedroom flats, while on the first floor there are three-bedroom penthouses with a private solarium. All the properties are built with the latest high quality materials.