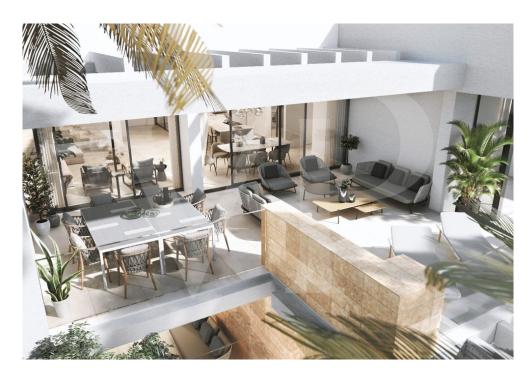

### A first impression

Exclusive Residences and Penthouses set in a tropical, gated community. Thoughtfully designed by Villarroel Torrico to seamlessly blend into the environment, the complex accentuates the quintessential lifestyle and casual vibe of Estepona. The ultimate expression of these properties living experience, The Penthouses are the perfect combination of what makes it so unique. The elegant Indoor Pool & Spa is one of the development's main features. It has been carefully designed as a space to rest, reflect and recharge and offers a full range of treatments. For those residents looking to keep fit, there is a well equipped gymnasium. 27,000m² of tropical gardens and landscaped grounds with two outdoor swimming pools, a central clubhouse complete with lounge bar and restaurant, fully equipped spa and gymnasium, all serviced by a dedicated resort and concierge team, with 24-hour security for comfort and privacy. On the ground floor, you can choose between a two or three bedroom property, each with a private garden. On the first floor there are three-bedroom flats, while on the first floor there are three-bedroom penthouses with a private solarium. All the properties are built with the latest high quality materials.