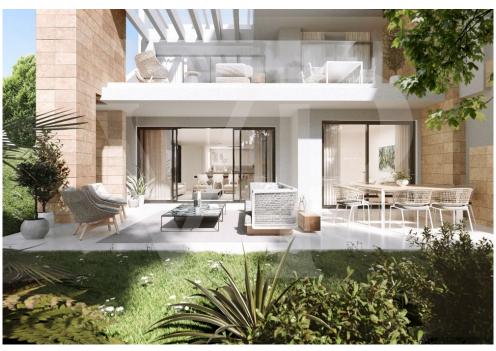

### A first impression

Exclusive Residences and Penthouses set in a tropical, gated community. Thoughtfully designed by Villarroel Torrico to seamlessly blend into the environment, the complex accentuates the quintessential lifestyle and casual vibe of Estepona. The ultimate expression of these properties living experience, The Penthouses are the perfect combination of what makes it so unique. The elegant Indoor Pool & Spa is one of the development's main features. It has been carefully designed as a space to rest, reflect and recharge and offers a full range of treatments. For those residents looking to keep fit, there is a well equipped gymnasium. 27,000m² of tropical gardens and landscaped grounds with two outdoor swimming pools, a central clubhouse complete with lounge bar and restaurant, fully equipped spa and gymnasium, all serviced by a dedicated resort and concierge team, with 24-hour security for comfort and privacy. On the ground floor, you can choose between a two or three bedroom property, each with a private garden. On the first floor there are three-bedroom flats, while on the first floor there are three-bedroom penthouses with a private solarium. All the properties are built with the latest high quality materials.