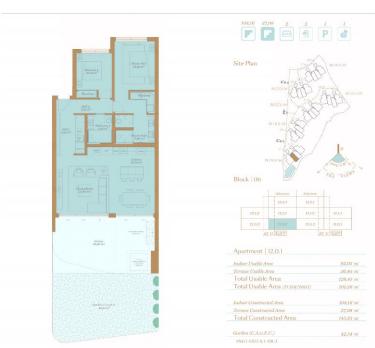

# 2 and 3 bedroom apartments and penthouses, all with exceptional panoramic sea views. Ojen-Marbella

Property ID: ES22385402

PURCHASE PRICE: 665.000 EUR • LIVING SPACE: ca. 108 m<sup>2</sup> • LAND AREA: 42 m<sup>2</sup>

## At a glance

| Property ID    | ES22385402                   |
|----------------|------------------------------|
| Living Space   | ca. 108 m <sup>2</sup>       |
| Available from | According to the arrangement |

| Purchase Price | 665.000 EUR |
|----------------|-------------|
| Usable Space   | ca. 0 m²    |
| '              |             |