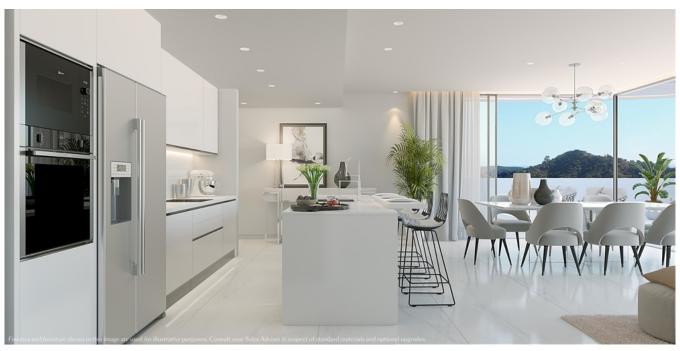

Fully fitted kitchens appliances NEFF.

Flooring; Rivoli Nature Porcelain stoneware from Porcelanosa Size - 100x100 cm Walls & Insulation : Between bedrooms and living room with double walls to ensure and optimize the