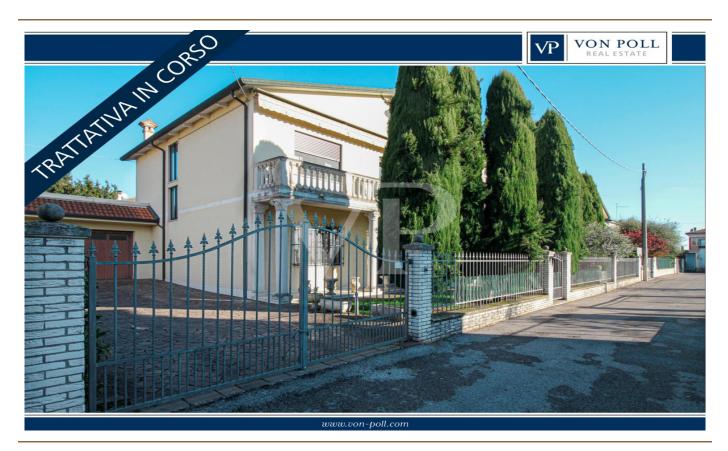

### A first impression

This spacious detached house is on two levels, offering well-distributed and functional rooms. The fully fenced garden provides privacy and security, ideal for outdoor relaxation or for those with pets. Located in a very quiet area and close to the city, it is an ideal solution for a family seeking serenity and comfort. It consists on the ground floor of a large open-plan living area, characterized by the kitchen with wood-burning fireplace, which gives warmth and cozy atmosphere. An additional separate room, perfect as a study, relaxation room or hobby room, a full windowed bathroom and a large laundry room complete the spaces available on the floor and ensure maximum practicality. On the First floor there are four bedrooms, three of which are of generous size, ideal for a large family, as well as a windowed bathroom on the floor and a large terrace, perfect for relaxing or creating a green corner. Double garage, with space for two cars and storage area. Cellar, ideal for storage or preservation.