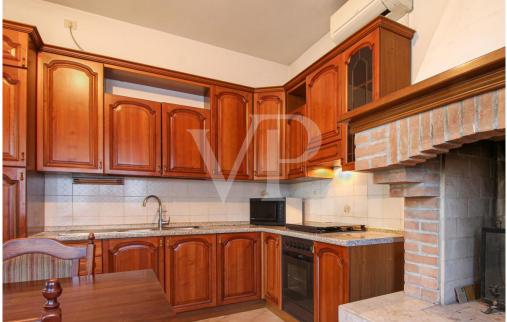

### A first impression

This spacious detached house is on two levels, offering well-distributed and functional rooms. The fully fenced garden provides privacy and security, ideal for outdoor relaxation or for those with pets. Located in a very quiet area and close to the city, it is an ideal solution for a family seeking serenity and comfort. It consists on the ground floor of a large open-plan living area, characterized by the kitchen with wood-burning fireplace, which gives warmth and cozy atmosphere. An additional separate room, perfect as a study, relaxation room or hobby room, a full windowed bathroom and a large laundry room complete the spaces available on the floor and ensure maximum practicality. On the First floor there are four bedrooms, three of which are of generous size, ideal for a large family, as well as a windowed bathroom on the floor and a large terrace, perfect for relaxing or creating a green corner. Double garage, with space for two cars and storage area. Cellar, ideal for storage or preservation.

### Details of amenities

The house is habitable, but would deserve a refurbishment of the finishes and fixtures to return to its full glory. With the right interventions, it can become a wonderful family home, perfectly integrated in a quiet residential setting and convenient to city services. A unique opportunity for those who wish to customize their home and create an environment tailored to the needs of their family