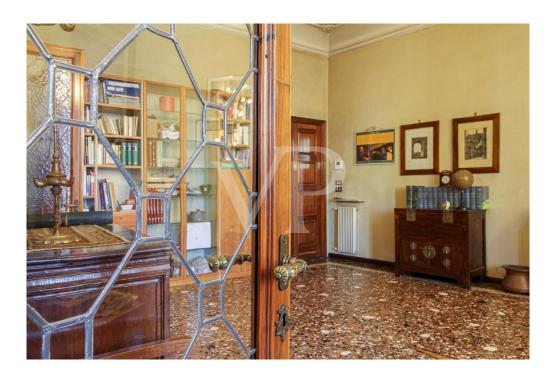

#### A first impression

Main floor in building in the historic center, inside the ZTL in one of the most appreciated and enhanced areas in recent years for tranquility and security. Access to the apartment, through a wonderful monumental condominium staircase, placed inside the entrance hall of the Palace, which also hides a common internal courtyard. The property arranged on 2 levels, occupies the entire floor plan of the building on the noble second floor, while the ground floor can be reached either through an elegant internal staircase, or through an independent entrance positioned on the ground floor. The elegance of yesteryear, the refined finishes, the large spaces that create evocative environments, distinguish this property since the entrance, which welcomes us in the first part of the living area with Venetian floors, with decorations. Precious walnut doors with leaded glass, worked by skilled craftsmen, divide the entrance from the living room, the sleeping area and the dining room. The generously sized kitchen is dominated by an important central fireplace, whose enlarged hood serves as a natural aspiration for stove fumes, and a pleasant terrace overlooking the inner courtyard. A service living area and an additional room, which can also be used as an additional separate room, complete the spaces of this living wing of the house. The separate sleeping area and on the opposite side of the dwelling, consists of 3 large bedrooms, all overlooking the main course, as well as two bathrooms and a large dressing area with full-height closets. An elegant wooden staircase from the central hall leads to the ground floor library area and fireplace room.