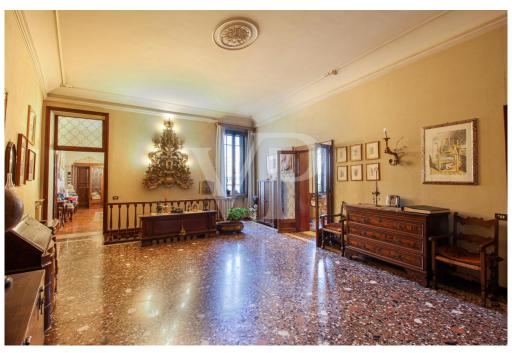

#### A first impression

Main floor in building in the historic center, inside the ZTL in one of the most appreciated and enhanced areas in recent years for tranquility and security. Access to the apartment, through a wonderful monumental condominium staircase, placed inside the entrance hall of the Palace, which also hides a common internal courtyard. The property arranged on 2 levels, occupies the entire floor plan of the building on the noble second floor, while the ground floor can be reached either through an elegant internal staircase, or through an independent entrance positioned on the ground floor. The elegance of yesteryear, the refined finishes, the large spaces that create evocative environments, distinguish this property since the entrance, which welcomes us in the first part of the living area with Venetian floors, with decorations. Precious walnut doors with leaded glass, worked by skilled craftsmen, divide the entrance from the living room, the sleeping area and the dining room. The generously sized kitchen is dominated by an important central fireplace, whose enlarged hood serves as a natural aspiration for stove fumes, and a pleasant terrace overlooking the inner courtyard. A service living area and an additional room, which can also be used as an additional separate room, complete the spaces of this living wing of the house. The separate sleeping area and on the opposite side of the dwelling, consists of 3 large bedrooms, all overlooking the main course, as well as two bathrooms and a large dressing area with full-height closets. An elegant wooden staircase from the central hall leads to the ground floor library area and fireplace room.