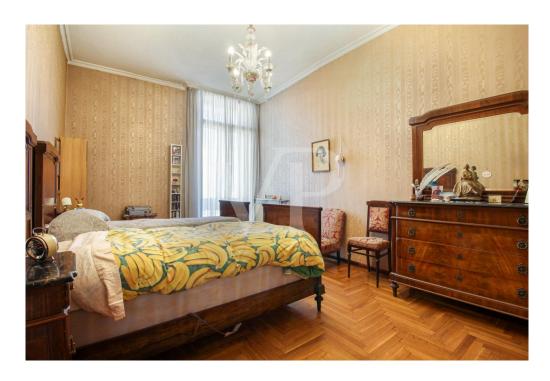

#### A first impression

Main floor in building in the historic center, inside the ZTL in one of the most appreciated and enhanced areas in recent years for tranquility and security. Access to the apartment, through a wonderful monumental condominium staircase, placed inside the entrance hall of the Palace, which also hides a common internal courtyard. The property arranged on 2 levels, occupies the entire floor plan of the building on the noble second floor, while the ground floor can be reached either through an elegant internal staircase, or through an independent entrance positioned on the ground floor. The elegance of yesteryear, the refined finishes, the large spaces that create evocative environments, distinguish this property since the entrance, which welcomes us in the first part of the living area with Venetian floors, with decorations. Precious walnut doors with leaded glass, worked by skilled craftsmen, divide the entrance from the living room, the sleeping area and the dining room. The generously sized kitchen is dominated by an important central fireplace, whose enlarged hood serves as a natural aspiration for stove fumes, and a pleasant terrace overlooking the inner courtyard. A service living area and an additional room, which can also be used as an additional separate room, complete the spaces of this living wing of the house. The separate sleeping area and on the opposite side of the dwelling, consists of 3 large bedrooms, all overlooking the main course, as well as two bathrooms and a large dressing area with full-height closets. An elegant wooden staircase from the central hall leads to the ground floor library area and fireplace room.