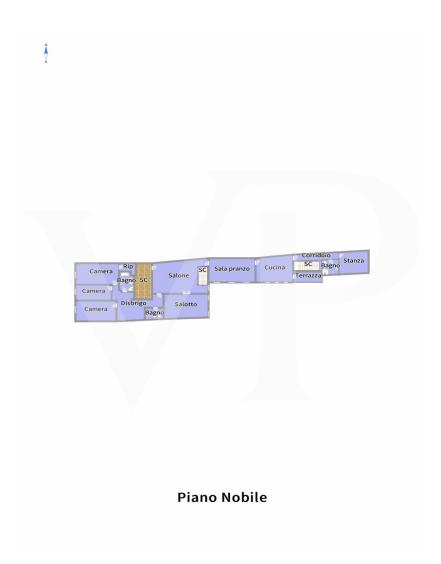

### Floor plans

This floor plan is not to scale. The documents were given to us by the client. For this reason, we cannot guarantee the accuracy of the information.

#### A first impression

Main floor in building in the historic center, inside the ZTL in one of the most appreciated and enhanced areas in recent years for tranquility and security. Access to the apartment, through a wonderful monumental condominium staircase, placed inside the entrance hall of the Palace, which also hides a common internal courtyard. The property arranged on 2 levels, occupies the entire floor plan of the building on the noble second floor, while the ground floor can be reached either through an elegant internal staircase, or through an independent entrance positioned on the ground floor. The elegance of yesteryear, the refined finishes, the large spaces that create evocative environments, distinguish this property since the entrance, which welcomes us in the first part of the living area with Venetian floors, with decorations. Precious walnut doors with leaded glass, worked by skilled craftsmen, divide the entrance from the living room, the sleeping area and the dining room. The generously sized kitchen is dominated by an important central fireplace, whose enlarged hood serves as a natural aspiration for stove fumes, and a pleasant terrace overlooking the inner courtyard. A service living area and an additional room, which can also be used as an additional separate room, complete the spaces of this living wing of the house. The separate sleeping area and on the opposite side of the dwelling, consists of 3 large bedrooms, all overlooking the main course, as well as two bathrooms and a large dressing area with full-height closets. An elegant wooden staircase from the central hall leads to the ground floor library area and fireplace room.