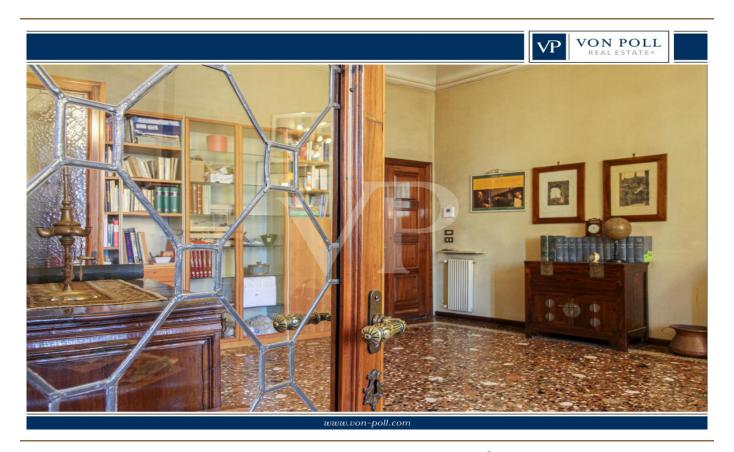

#### A first impression

Main floor in building in the historic center, inside the ZTL in one of the most appreciated and enhanced areas in recent years for tranquility and security. Access to the apartment, through a wonderful monumental condominium staircase, placed inside the entrance hall of the Palace, which also hides a common internal courtyard. The property arranged on 2 levels, occupies the entire floor plan of the building on the noble second floor, while the ground floor can be reached either through an elegant internal staircase, or through an independent entrance positioned on the ground floor. The elegance of yesteryear, the refined finishes, the large spaces that create evocative environments, distinguish this property since the entrance, which welcomes us in the first part of the living area with Venetian floors, with decorations. Precious walnut doors with leaded glass, worked by skilled craftsmen, divide the entrance from the living room, the sleeping area and the dining room. The generously sized kitchen is dominated by an important central fireplace, whose enlarged hood serves as a natural aspiration for stove fumes, and a pleasant terrace overlooking the inner courtyard. A service living area and an additional room, which can also be used as an additional separate room, complete the spaces of this living wing of the house. The separate sleeping area and on the opposite side of the dwelling, consists of 3 large bedrooms, all overlooking the main course, as well as two bathrooms and a large dressing area with full-height closets. An elegant wooden staircase from the central hall leads to the ground floor library area and fireplace room.