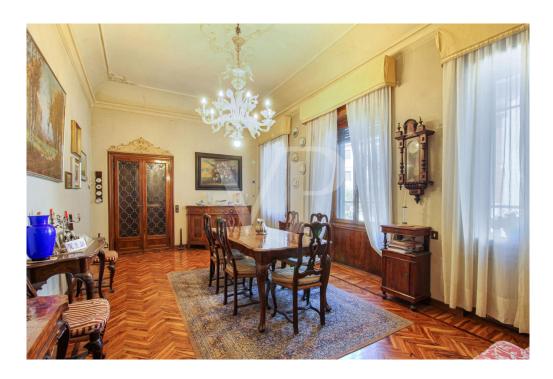

#### A first impression

Main floor in building in the historic center, inside the ZTL in one of the most appreciated and enhanced areas in recent years for tranquility and security. Access to the apartment, through a wonderful monumental condominium staircase, placed inside the entrance hall of the Palace, which also hides a common internal courtyard. The property arranged on 2 levels, occupies the entire floor plan of the building on the noble second floor, while the ground floor can be reached either through an elegant internal staircase, or through an independent entrance positioned on the ground floor. The elegance of yesteryear, the refined finishes, the large spaces that create evocative environments, distinguish this property since the entrance, which welcomes us in the first part of the living area with Venetian floors, with decorations. Precious walnut doors with leaded glass, worked by skilled craftsmen, divide the entrance from the living room, the sleeping area and the dining room. The generously sized kitchen is dominated by an important central fireplace, whose enlarged hood serves as a natural aspiration for stove fumes, and a pleasant terrace overlooking the inner courtyard. A service living area and an additional room, which can also be used as an additional separate room, complete the spaces of this living wing of the house. The separate sleeping area and on the opposite side of the dwelling, consists of 3 large bedrooms, all overlooking the main course, as well as two bathrooms and a large dressing area with full-height closets. An elegant wooden staircase from the central hall leads to the ground floor library area and fireplace room.