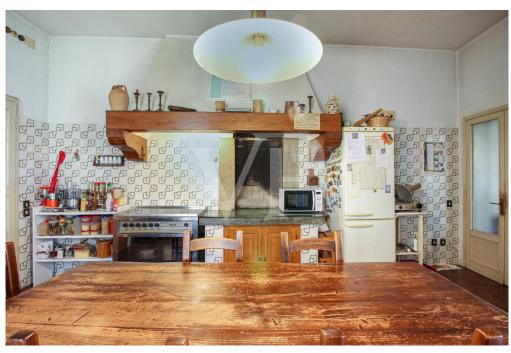

#### A first impression

Main floor in building in the historic center, inside the ZTL in one of the most appreciated and enhanced areas in recent years for tranquility and security. Access to the apartment, through a wonderful monumental condominium staircase, placed inside the entrance hall of the Palace, which also hides a common internal courtyard. The property arranged on 2 levels, occupies the entire floor plan of the building on the noble second floor, while the ground floor can be reached either through an elegant internal staircase, or through an independent entrance positioned on the ground floor. The elegance of yesteryear, the refined finishes, the large spaces that create evocative environments, distinguish this property since the entrance, which welcomes us in the first part of the living area with Venetian floors, with decorations. Precious walnut doors with leaded glass, worked by skilled craftsmen, divide the entrance from the living room, the sleeping area and the dining room. The generously sized kitchen is dominated by an important central fireplace, whose enlarged hood serves as a natural aspiration for stove fumes, and a pleasant terrace overlooking the inner courtyard. A service living area and an additional room, which can also be used as an additional separate room, complete the spaces of this living wing of the house. The separate sleeping area and on the opposite side of the dwelling, consists of 3 large bedrooms, all overlooking the main course, as well as two bathrooms and a large dressing area with full-height closets. An elegant wooden staircase from the central hall leads to the ground floor library area and fireplace room.