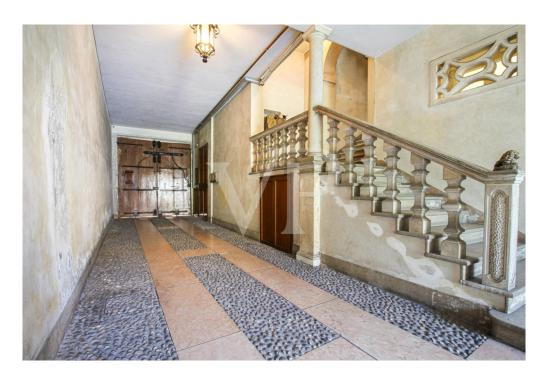

#### A first impression

Main floor in building in the historic center, inside the ZTL in one of the most appreciated and enhanced areas in recent years for tranquility and security. Access to the apartment, through a wonderful monumental condominium staircase, placed inside the entrance hall of the Palace, which also hides a common internal courtyard. The property arranged on 2 levels, occupies the entire floor plan of the building on the noble second floor, while the ground floor can be reached either through an elegant internal staircase, or through an independent entrance positioned on the ground floor. The elegance of yesteryear, the refined finishes, the large spaces that create evocative environments, distinguish this property since the entrance, which welcomes us in the first part of the living area with Venetian floors, with decorations. Precious walnut doors with leaded glass, worked by skilled craftsmen, divide the entrance from the living room, the sleeping area and the dining room. The generously sized kitchen is dominated by an important central fireplace, whose enlarged hood serves as a natural aspiration for stove fumes, and a pleasant terrace overlooking the inner courtyard. A service living area and an additional room, which can also be used as an additional separate room, complete the spaces of this living wing of the house. The separate sleeping area and on the opposite side of the dwelling, consists of 3 large bedrooms, all overlooking the main course, as well as two bathrooms and a large dressing area with full-height closets. An elegant wooden staircase from the central hall leads to the ground floor library area and fireplace room.