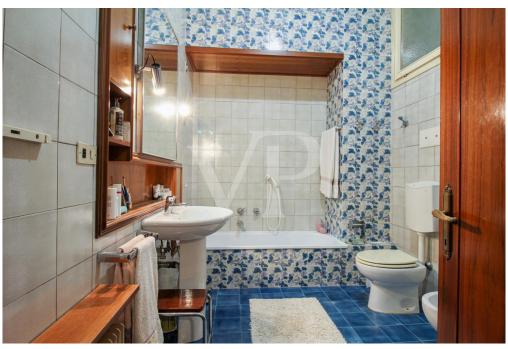

#### A first impression

Main floor in building in the historic center, inside the ZTL in one of the most appreciated and enhanced areas in recent years for tranquility and security. Access to the apartment, through a wonderful monumental condominium staircase, placed inside the entrance hall of the Palace, which also hides a common internal courtyard. The property arranged on 2 levels, occupies the entire floor plan of the building on the noble second floor, while the ground floor can be reached either through an elegant internal staircase, or through an independent entrance positioned on the ground floor. The elegance of yesteryear, the refined finishes, the large spaces that create evocative environments, distinguish this property since the entrance, which welcomes us in the first part of the living area with Venetian floors, with decorations. Precious walnut doors with leaded glass, worked by skilled craftsmen, divide the entrance from the living room, the sleeping area and the dining room. The generously sized kitchen is dominated by an important central fireplace, whose enlarged hood serves as a natural aspiration for stove fumes, and a pleasant terrace overlooking the inner courtyard. A service living area and an additional room, which can also be used as an additional separate room, complete the spaces of this living wing of the house. The separate sleeping area and on the opposite side of the dwelling, consists of 3 large bedrooms, all overlooking the main course, as well as two bathrooms and a large dressing area with full-height closets. An elegant wooden staircase from the central hall leads to the ground floor library area and fireplace room.