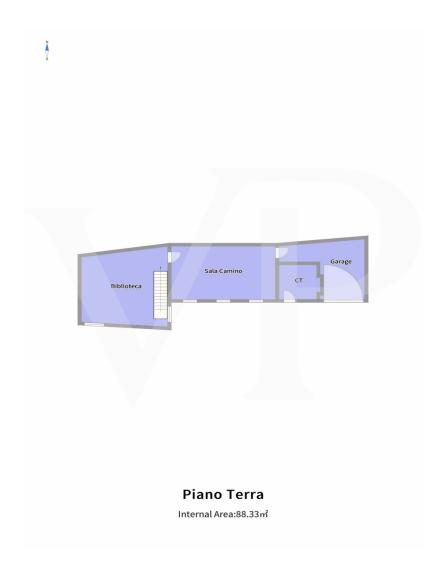

### Floor plans

This floor plan is not to scale. The documents were given to us by the client. For this reason, we cannot guarantee the accuracy of the information.

#### A first impression

Main floor in building in the historic center, inside the ZTL in one of the most appreciated and enhanced areas in recent years for tranquility and security. Access to the apartment, through a wonderful monumental condominium staircase, placed inside the entrance hall of the Palace, which also hides a common internal courtyard. The property arranged on 2 levels, occupies the entire floor plan of the building on the noble second floor, while the ground floor can be reached either through an elegant internal staircase, or through an independent entrance positioned on the ground floor. The elegance of yesteryear, the refined finishes, the large spaces that create evocative environments, distinguish this property since the entrance, which welcomes us in the first part of the living area with Venetian floors, with decorations. Precious walnut doors with leaded glass, worked by skilled craftsmen, divide the entrance from the living room, the sleeping area and the dining room. The generously sized kitchen is dominated by an important central fireplace, whose enlarged hood serves as a natural aspiration for stove fumes, and a pleasant terrace overlooking the inner courtyard. A service living area and an additional room, which can also be used as an additional separate room, complete the spaces of this living wing of the house. The separate sleeping area and on the opposite side of the dwelling, consists of 3 large bedrooms, all overlooking the main course, as well as two bathrooms and a large dressing area with full-height closets. An elegant wooden staircase from the central hall leads to the ground floor library area and fireplace room.