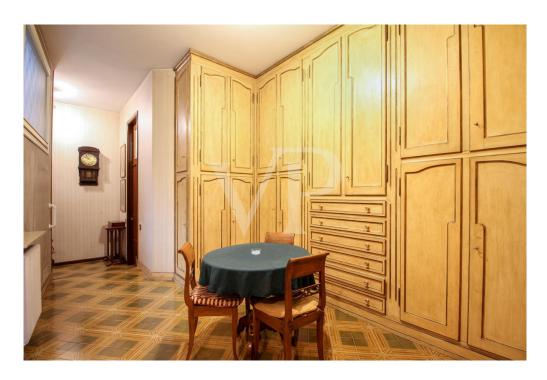

#### A first impression

Main floor in building in the historic center, inside the ZTL in one of the most appreciated and enhanced areas in recent years for tranquility and security. Access to the apartment, through a wonderful monumental condominium staircase, placed inside the entrance hall of the Palace, which also hides a common internal courtyard. The property arranged on 2 levels, occupies the entire floor plan of the building on the noble second floor, while the ground floor can be reached either through an elegant internal staircase, or through an independent entrance positioned on the ground floor. The elegance of yesteryear, the refined finishes, the large spaces that create evocative environments, distinguish this property since the entrance, which welcomes us in the first part of the living area with Venetian floors, with decorations. Precious walnut doors with leaded glass, worked by skilled craftsmen, divide the entrance from the living room, the sleeping area and the dining room. The generously sized kitchen is dominated by an important central fireplace, whose enlarged hood serves as a natural aspiration for stove fumes, and a pleasant terrace overlooking the inner courtyard. A service living area and an additional room, which can also be used as an additional separate room, complete the spaces of this living wing of the house. The separate sleeping area and on the opposite side of the dwelling, consists of 3 large bedrooms, all overlooking the main course, as well as two bathrooms and a large dressing area with full-height closets. An elegant wooden staircase from the central hall leads to the ground floor library area and fireplace room.