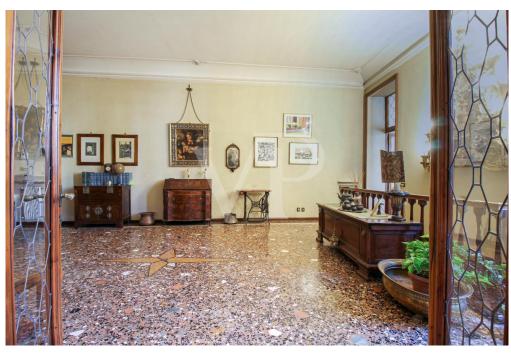

#### A first impression

Main floor in building in the historic center, inside the ZTL in one of the most appreciated and enhanced areas in recent years for tranquility and security. Access to the apartment, through a wonderful monumental condominium staircase, placed inside the entrance hall of the Palace, which also hides a common internal courtyard. The property arranged on 2 levels, occupies the entire floor plan of the building on the noble second floor, while the ground floor can be reached either through an elegant internal staircase, or through an independent entrance positioned on the ground floor. The elegance of yesteryear, the refined finishes, the large spaces that create evocative environments, distinguish this property since the entrance, which welcomes us in the first part of the living area with Venetian floors, with decorations. Precious walnut doors with leaded glass, worked by skilled craftsmen, divide the entrance from the living room, the sleeping area and the dining room. The generously sized kitchen is dominated by an important central fireplace, whose enlarged hood serves as a natural aspiration for stove fumes, and a pleasant terrace overlooking the inner courtyard. A service living area and an additional room, which can also be used as an additional separate room, complete the spaces of this living wing of the house. The separate sleeping area and on the opposite side of the dwelling, consists of 3 large bedrooms, all overlooking the main course, as well as two bathrooms and a large dressing area with full-height closets. An elegant wooden staircase from the central hall leads to the ground floor library area and fireplace room.