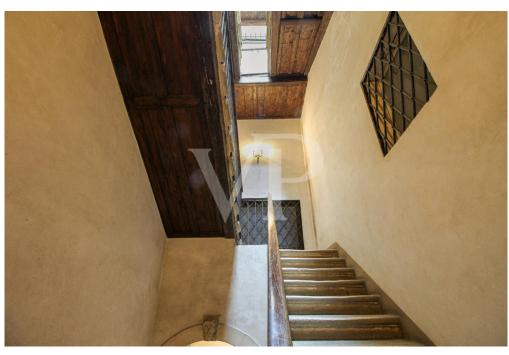

#### A first impression

Main floor in building in the historic center, inside the ZTL in one of the most appreciated and enhanced areas in recent years for tranquility and security. Access to the apartment, through a wonderful monumental condominium staircase, placed inside the entrance hall of the Palace, which also hides a common internal courtyard. The property arranged on 2 levels, occupies the entire floor plan of the building on the noble second floor, while the ground floor can be reached either through an elegant internal staircase, or through an independent entrance positioned on the ground floor. The elegance of yesteryear, the refined finishes, the large spaces that create evocative environments, distinguish this property since the entrance, which welcomes us in the first part of the living area with Venetian floors, with decorations. Precious walnut doors with leaded glass, worked by skilled craftsmen, divide the entrance from the living room, the sleeping area and the dining room. The generously sized kitchen is dominated by an important central fireplace, whose enlarged hood serves as a natural aspiration for stove fumes, and a pleasant terrace overlooking the inner courtyard. A service living area and an additional room, which can also be used as an additional separate room, complete the spaces of this living wing of the house. The separate sleeping area and on the opposite side of the dwelling, consists of 3 large bedrooms, all overlooking the main course, as well as two bathrooms and a large dressing area with full-height closets. An elegant wooden staircase from the central hall leads to the ground floor library area and fireplace room.