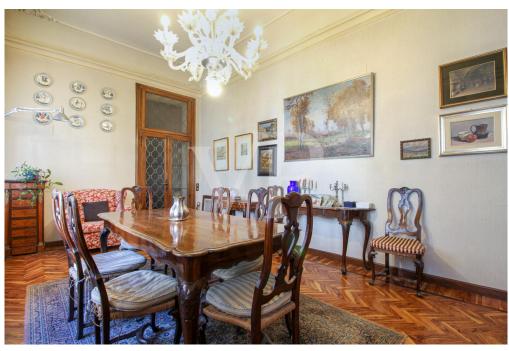

#### A first impression

Main floor in building in the historic center, inside the ZTL in one of the most appreciated and enhanced areas in recent years for tranquility and security. Access to the apartment, through a wonderful monumental condominium staircase, placed inside the entrance hall of the Palace, which also hides a common internal courtyard. The property arranged on 2 levels, occupies the entire floor plan of the building on the noble second floor, while the ground floor can be reached either through an elegant internal staircase, or through an independent entrance positioned on the ground floor. The elegance of yesteryear, the refined finishes, the large spaces that create evocative environments, distinguish this property since the entrance, which welcomes us in the first part of the living area with Venetian floors, with decorations. Precious walnut doors with leaded glass, worked by skilled craftsmen, divide the entrance from the living room, the sleeping area and the dining room. The generously sized kitchen is dominated by an important central fireplace, whose enlarged hood serves as a natural aspiration for stove fumes, and a pleasant terrace overlooking the inner courtyard. A service living area and an additional room, which can also be used as an additional separate room, complete the spaces of this living wing of the house. The separate sleeping area and on the opposite side of the dwelling, consists of 3 large bedrooms, all overlooking the main course, as well as two bathrooms and a large dressing area with full-height closets. An elegant wooden staircase from the central hall leads to the ground floor library area and fireplace room.