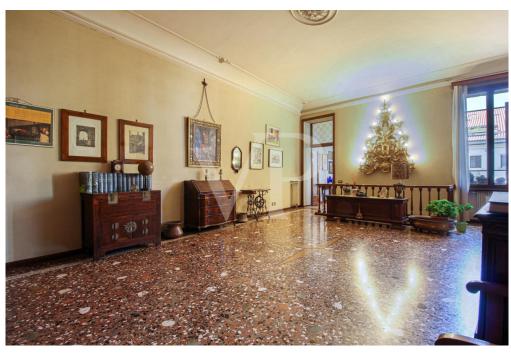

#### A first impression

Main floor in building in the historic center, inside the ZTL in one of the most appreciated and enhanced areas in recent years for tranquility and security. Access to the apartment, through a wonderful monumental condominium staircase, placed inside the entrance hall of the Palace, which also hides a common internal courtyard. The property arranged on 2 levels, occupies the entire floor plan of the building on the noble second floor, while the ground floor can be reached either through an elegant internal staircase, or through an independent entrance positioned on the ground floor. The elegance of yesteryear, the refined finishes, the large spaces that create evocative environments, distinguish this property since the entrance, which welcomes us in the first part of the living area with Venetian floors, with decorations. Precious walnut doors with leaded glass, worked by skilled craftsmen, divide the entrance from the living room, the sleeping area and the dining room. The generously sized kitchen is dominated by an important central fireplace, whose enlarged hood serves as a natural aspiration for stove fumes, and a pleasant terrace overlooking the inner courtyard. A service living area and an additional room, which can also be used as an additional separate room, complete the spaces of this living wing of the house. The separate sleeping area and on the opposite side of the dwelling, consists of 3 large bedrooms, all overlooking the main course, as well as two bathrooms and a large dressing area with full-height closets. An elegant wooden staircase from the central hall leads to the ground floor library area and fireplace room.