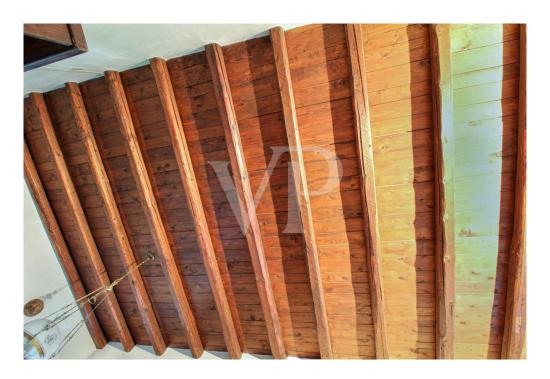

#### A first impression

Main floor in building in the historic center, inside the ZTL in one of the most appreciated and enhanced areas in recent years for tranquility and security. Access to the apartment, through a wonderful monumental condominium staircase, placed inside the entrance hall of the Palace, which also hides a common internal courtyard. The property arranged on 2 levels, occupies the entire floor plan of the building on the noble second floor, while the ground floor can be reached either through an elegant internal staircase, or through an independent entrance positioned on the ground floor. The elegance of yesteryear, the refined finishes, the large spaces that create evocative environments, distinguish this property since the entrance, which welcomes us in the first part of the living area with Venetian floors, with decorations. Precious walnut doors with leaded glass, worked by skilled craftsmen, divide the entrance from the living room, the sleeping area and the dining room. The generously sized kitchen is dominated by an important central fireplace, whose enlarged hood serves as a natural aspiration for stove fumes, and a pleasant terrace overlooking the inner courtyard. A service living area and an additional room, which can also be used as an additional separate room, complete the spaces of this living wing of the house. The separate sleeping area and on the opposite side of the dwelling, consists of 3 large bedrooms, all overlooking the main course, as well as two bathrooms and a large dressing area with full-height closets. An elegant wooden staircase from the central hall leads to the ground floor library area and fireplace room.

#### Details of amenities

Roof redone with sheathing and insulation in 1999.

Sewer system connected to the municipal network.

Possibility to buy separately also an additional triple/quadruple garage of about 68 square meters.