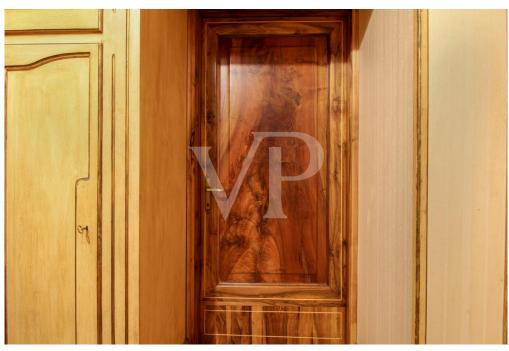

#### A first impression

Main floor in building in the historic center, inside the ZTL in one of the most appreciated and enhanced areas in recent years for tranquility and security. Access to the apartment, through a wonderful monumental condominium staircase, placed inside the entrance hall of the Palace, which also hides a common internal courtyard. The property arranged on 2 levels, occupies the entire floor plan of the building on the noble second floor, while the ground floor can be reached either through an elegant internal staircase, or through an independent entrance positioned on the ground floor. The elegance of yesteryear, the refined finishes, the large spaces that create evocative environments, distinguish this property since the entrance, which welcomes us in the first part of the living area with Venetian floors, with decorations. Precious walnut doors with leaded glass, worked by skilled craftsmen, divide the entrance from the living room, the sleeping area and the dining room. The generously sized kitchen is dominated by an important central fireplace, whose enlarged hood serves as a natural aspiration for stove fumes, and a pleasant terrace overlooking the inner courtyard. A service living area and an additional room, which can also be used as an additional separate room, complete the spaces of this living wing of the house. The separate sleeping area and on the opposite side of the dwelling, consists of 3 large bedrooms, all overlooking the main course, as well as two bathrooms and a large dressing area with full-height closets. An elegant wooden staircase from the central hall leads to the ground floor library area and fireplace room.