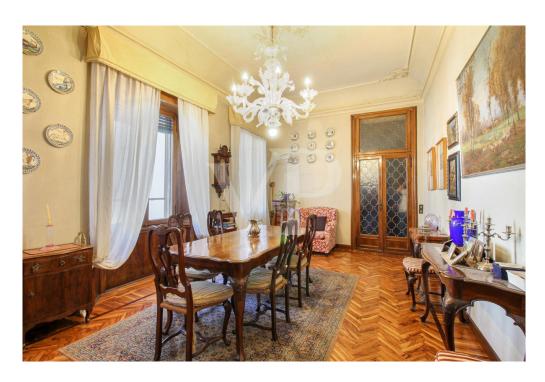

#### A first impression

Main floor in building in the historic center, inside the ZTL in one of the most appreciated and enhanced areas in recent years for tranquility and security. Access to the apartment, through a wonderful monumental condominium staircase, placed inside the entrance hall of the Palace, which also hides a common internal courtyard. The property arranged on 2 levels, occupies the entire floor plan of the building on the noble second floor, while the ground floor can be reached either through an elegant internal staircase, or through an independent entrance positioned on the ground floor. The elegance of yesteryear, the refined finishes, the large spaces that create evocative environments, distinguish this property since the entrance, which welcomes us in the first part of the living area with Venetian floors, with decorations. Precious walnut doors with leaded glass, worked by skilled craftsmen, divide the entrance from the living room, the sleeping area and the dining room. The generously sized kitchen is dominated by an important central fireplace, whose enlarged hood serves as a natural aspiration for stove fumes, and a pleasant terrace overlooking the inner courtyard. A service living area and an additional room, which can also be used as an additional separate room, complete the spaces of this living wing of the house. The separate sleeping area and on the opposite side of the dwelling, consists of 3 large bedrooms, all overlooking the main course, as well as two bathrooms and a large dressing area with full-height closets. An elegant wooden staircase from the central hall leads to the ground floor library area and fireplace room.