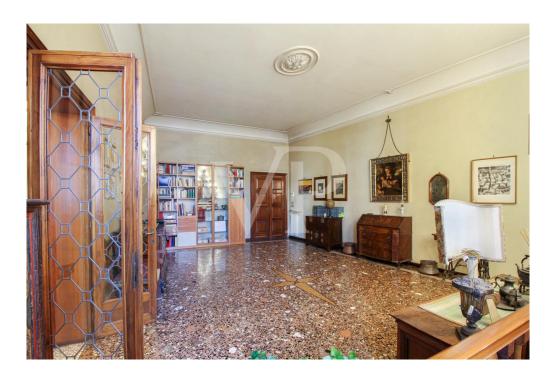

#### A first impression

Main floor in building in the historic center, inside the ZTL in one of the most appreciated and enhanced areas in recent years for tranquility and security. Access to the apartment, through a wonderful monumental condominium staircase, placed inside the entrance hall of the Palace, which also hides a common internal courtyard. The property arranged on 2 levels, occupies the entire floor plan of the building on the noble second floor, while the ground floor can be reached either through an elegant internal staircase, or through an independent entrance positioned on the ground floor. The elegance of yesteryear, the refined finishes, the large spaces that create evocative environments, distinguish this property since the entrance, which welcomes us in the first part of the living area with Venetian floors, with decorations. Precious walnut doors with leaded glass, worked by skilled craftsmen, divide the entrance from the living room, the sleeping area and the dining room. The generously sized kitchen is dominated by an important central fireplace, whose enlarged hood serves as a natural aspiration for stove fumes, and a pleasant terrace overlooking the inner courtyard. A service living area and an additional room, which can also be used as an additional separate room, complete the spaces of this living wing of the house. The separate sleeping area and on the opposite side of the dwelling, consists of 3 large bedrooms, all overlooking the main course, as well as two bathrooms and a large dressing area with full-height closets. An elegant wooden staircase from the central hall leads to the ground floor library area and fireplace room.