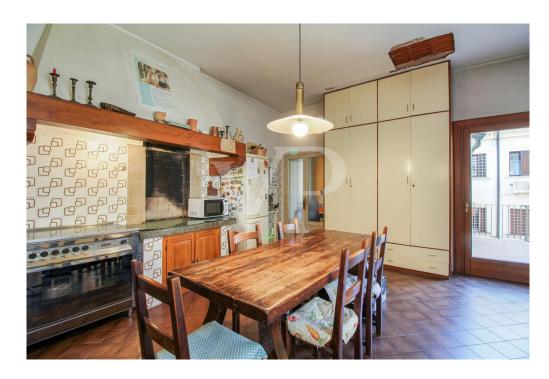

#### A first impression

Main floor in building in the historic center, inside the ZTL in one of the most appreciated and enhanced areas in recent years for tranquility and security. Access to the apartment, through a wonderful monumental condominium staircase, placed inside the entrance hall of the Palace, which also hides a common internal courtyard. The property arranged on 2 levels, occupies the entire floor plan of the building on the noble second floor, while the ground floor can be reached either through an elegant internal staircase, or through an independent entrance positioned on the ground floor. The elegance of yesteryear, the refined finishes, the large spaces that create evocative environments, distinguish this property since the entrance, which welcomes us in the first part of the living area with Venetian floors, with decorations. Precious walnut doors with leaded glass, worked by skilled craftsmen, divide the entrance from the living room, the sleeping area and the dining room. The generously sized kitchen is dominated by an important central fireplace, whose enlarged hood serves as a natural aspiration for stove fumes, and a pleasant terrace overlooking the inner courtyard. A service living area and an additional room, which can also be used as an additional separate room, complete the spaces of this living wing of the house. The separate sleeping area and on the opposite side of the dwelling, consists of 3 large bedrooms, all overlooking the main course, as well as two bathrooms and a large dressing area with full-height closets. An elegant wooden staircase from the central hall leads to the ground floor library area and fireplace room.