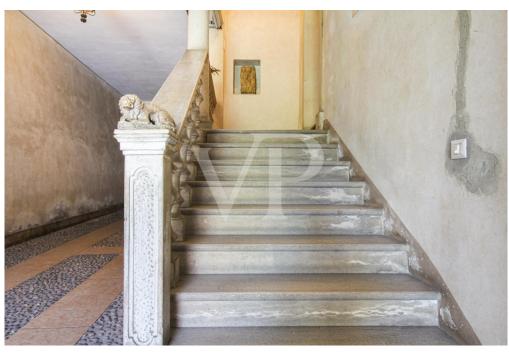

#### A first impression

Main floor in building in the historic center, inside the ZTL in one of the most appreciated and enhanced areas in recent years for tranquility and security. Access to the apartment, through a wonderful monumental condominium staircase, placed inside the entrance hall of the Palace, which also hides a common internal courtyard. The property arranged on 2 levels, occupies the entire floor plan of the building on the noble second floor, while the ground floor can be reached either through an elegant internal staircase, or through an independent entrance positioned on the ground floor. The elegance of yesteryear, the refined finishes, the large spaces that create evocative environments, distinguish this property since the entrance, which welcomes us in the first part of the living area with Venetian floors, with decorations. Precious walnut doors with leaded glass, worked by skilled craftsmen, divide the entrance from the living room, the sleeping area and the dining room. The generously sized kitchen is dominated by an important central fireplace, whose enlarged hood serves as a natural aspiration for stove fumes, and a pleasant terrace overlooking the inner courtyard. A service living area and an additional room, which can also be used as an additional separate room, complete the spaces of this living wing of the house. The separate sleeping area and on the opposite side of the dwelling, consists of 3 large bedrooms, all overlooking the main course, as well as two bathrooms and a large dressing area with full-height closets. An elegant wooden staircase from the central hall leads to the ground floor library area and fireplace room.