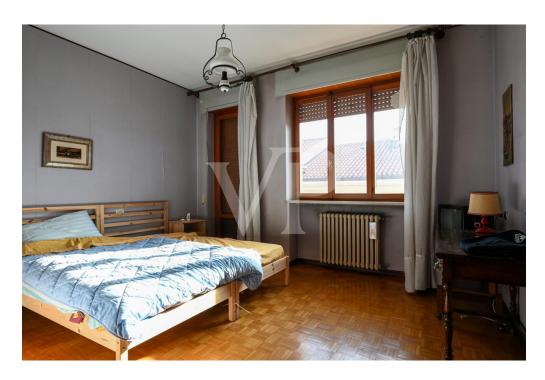

#### A first impression

Mixed commercial and residential condominium in the center of Thiene. The building features two glazed commercial units on the ground floor arranged on either side of the main common hallway. One unit currently leased with good income to established commercial activity, the other vacant. On the first floor two other separate units one for office use currently not leased, the other directly connected with the vacant unit on the ground floor. Both enjoy terrace and loggia facing the main street. On the second floor large apartment of 290 sq m with a balcony consisting of an entrance hall, kitchen, living room, 5 bedrooms and two bathrooms. On the third floor there are two apartments with balconies both consisting of entrance hall, kitchen, living room, 2 bedrooms, bathroom and storage room. On the fourth floor is the panoramic terrace of 268 square meters overlooking the entire town from above with special views of Thiene Castle, Cathedral and Little Dolomites. Each unit has its own storage room in the basement, where there is also the heating plant and the compartment for the elevator, which is not present at the moment.