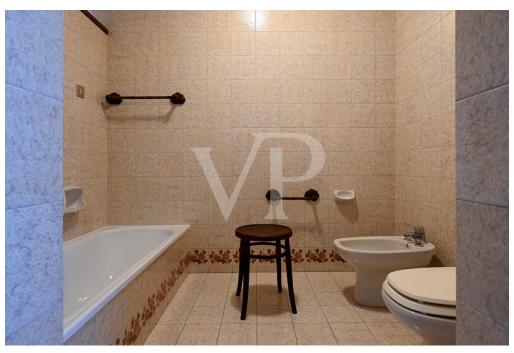

#### A first impression

Mixed commercial and residential condominium in the center of Thiene. The building features two glazed commercial units on the ground floor arranged on either side of the main common hallway. One unit currently leased with good income to established commercial activity, the other vacant. On the first floor two other separate units one for office use currently not leased, the other directly connected with the vacant unit on the ground floor. Both enjoy terrace and loggia facing the main street. On the second floor large apartment of 290 sq m with a balcony consisting of an entrance hall, kitchen, living room, 5 bedrooms and two bathrooms. On the third floor there are two apartments with balconies both consisting of entrance hall, kitchen, living room, 2 bedrooms, bathroom and storage room. On the fourth floor is the panoramic terrace of 268 square meters overlooking the entire town from above with special views of Thiene Castle, Cathedral and Little Dolomites. Each unit has its own storage room in the basement, where there is also the heating plant and the compartment for the elevator, which is not present at the moment.