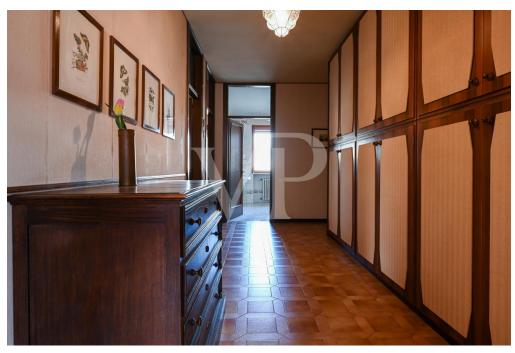

#### A first impression

Mixed commercial and residential condominium in the center of Thiene. The building features two glazed commercial units on the ground floor arranged on either side of the main common hallway. One unit currently leased with good income to established commercial activity, the other vacant. On the first floor two other separate units one for office use currently not leased, the other directly connected with the vacant unit on the ground floor. Both enjoy terrace and loggia facing the main street. On the second floor large apartment of 290 sq m with a balcony consisting of an entrance hall, kitchen, living room, 5 bedrooms and two bathrooms. On the third floor there are two apartments with balconies both consisting of entrance hall, kitchen, living room, 2 bedrooms, bathroom and storage room. On the fourth floor is the panoramic terrace of 268 square meters overlooking the entire town from above with special views of Thiene Castle, Cathedral and Little Dolomites. Each unit has its own storage room in the basement, where there is also the heating plant and the compartment for the elevator, which is not present at the moment.