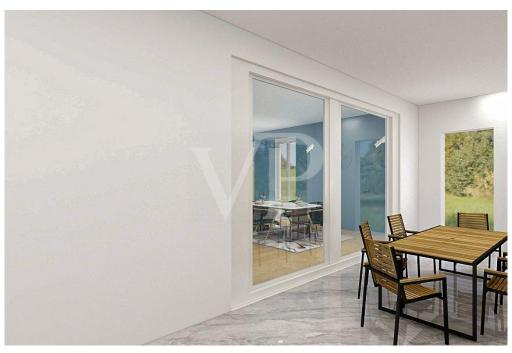

#### A first impression

This exclusively proposed new home in Monteviale is an expression of modern elegance and practicality. The property, which is very energy efficient, reflects a contemporary design. The ground floor is dominated by a large, bright living room, thanks to large windows overlooking a double porch, ideal for hosting and enjoying outdoor spaces. The living room flows into an open space with an open kitchen, making it an ideal setting for social and family relaxation. The garage, capable of accommodating three cars, testifies to the generosity of spaces dedicated to modern conveniences, while the surrounding garden provides a private outdoor oasis. Completing the ground floor spaces are a bathroom and a technical/laundry room. Upstairs, we find two bedrooms and a bathroom, designed with attention to comfort and privacy, as well as the master suite. The latter was designed as a true retreat for the owners, with a spacious walk-in closet, a private bathroom and a hallway that adds an additional level of luxury and functionality to the home. The building's architecture and interior layout are designed to maximize space and light, creating an environment that is both welcoming and open, suitable for both daily living and entertaining. This residence represents an ideal combination of sophisticated design, comfort, and sustainability.