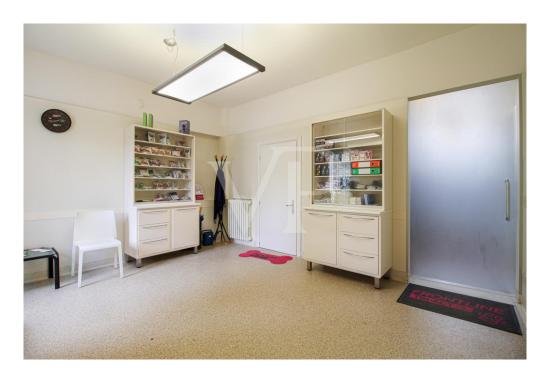

#### A first impression

Entire building for office use, with a large private yard belonging to it.

On the ground floor the rooms in the current composition are presented with a reception reception area, a large waiting room that can also be exploited as an operational area, and two separate single offices at the back, as well as a toilet.

#### Details of amenities

The property is currently used and designed for the needs of a veterinary clinic historically established within the building.

The property's exclusive parking and maneuvering area also make the property particularly attractive for activities that require public access.