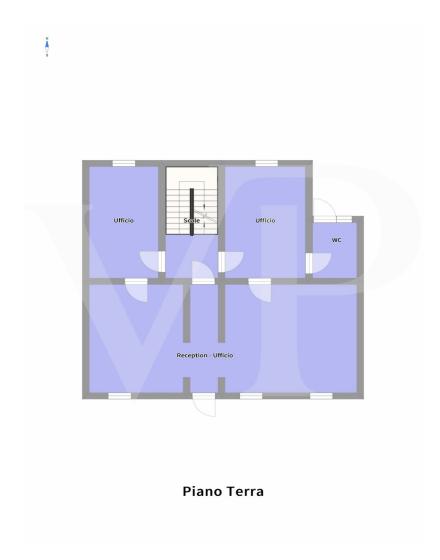

## Floor plans

This floor plan is not to scale. The documents were given to us by the client. For this reason, we cannot guarantee the accuracy of the information.

#### A first impression

Entire building for office use, with a large private yard belonging to it.

On the ground floor the rooms in the current composition are presented with a reception reception area, a large waiting room that can also be exploited as an operational area, and two separate single offices at the back, as well as a toilet.