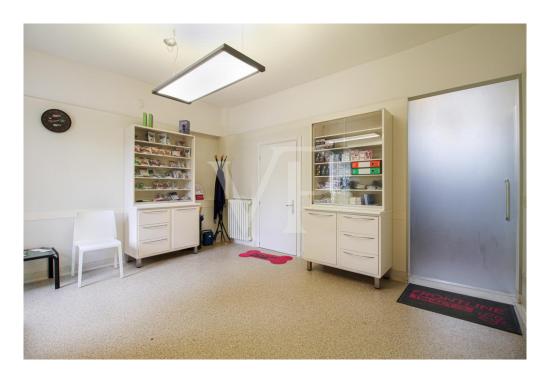

#### A first impression

Entire building for office use, with a large private yard belonging to it.

On the ground floor the rooms in the current composition are presented with a reception reception area, a large waiting room that can also be exploited as an operational area, and two separate single offices at the back, as well as a toilet.

The central staircase leads to the first floor, where there are 3/4 individual offices and a large office of executive type or exploitable as a meeting room. A toilet is currently absent on the floor, but the connections and drains are in place to restore it without excessive invasive work.