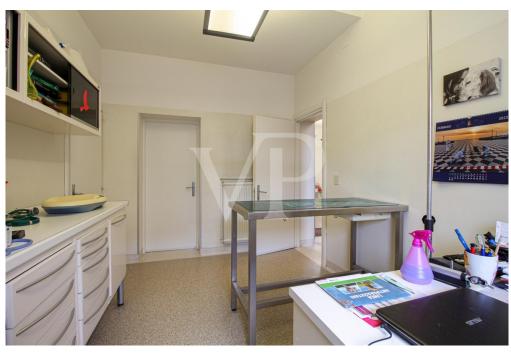

#### A first impression

Entire building for office use, with a large private yard belonging to it.

On the ground floor the rooms in the current composition are presented with a reception reception area, a large waiting room that can also be exploited as an operational area, and two separate single offices at the back, as well as a toilet.

#### Details of amenities

The property is currently used and designed for the needs of a veterinary clinic historically established within the building.

The property's exclusive parking and maneuvering area also make the property particularly attractive for activities that require public access.