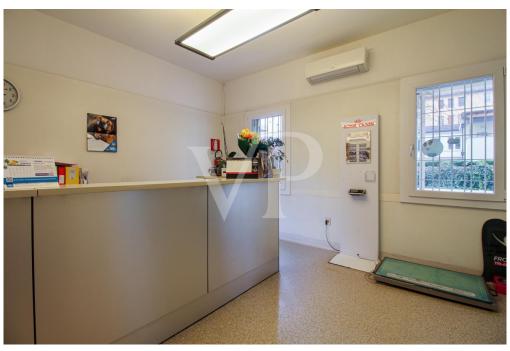

#### A first impression

Entire building for office use, with a large private yard belonging to it.

On the ground floor the rooms in the current composition are presented with a reception reception area, a large waiting room that can also be exploited as an operational area, and two separate single offices at the back, as well as a toilet.