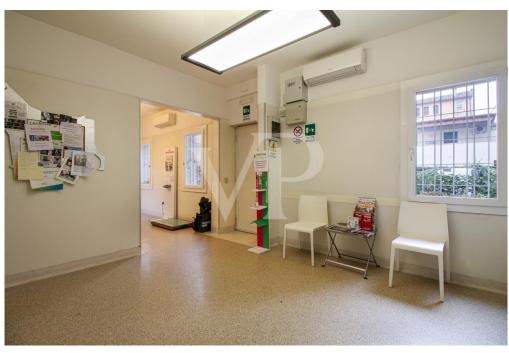

#### A first impression

Entire building for office use, with a large private yard belonging to it.

On the ground floor the rooms in the current composition are presented with a reception reception area, a large waiting room that can also be exploited as an operational area, and two separate single offices at the back, as well as a toilet.