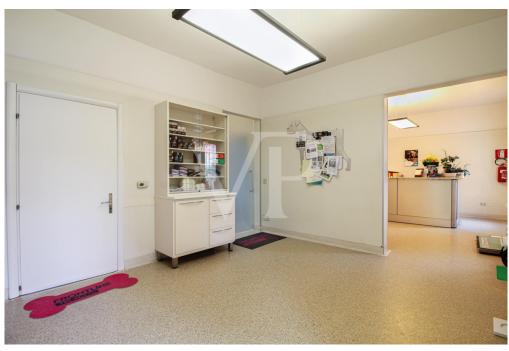

#### A first impression

Entire building for office use, with a large private yard belonging to it.

On the ground floor the rooms in the current composition are presented with a reception reception area, a large waiting room that can also be exploited as an operational area, and two separate single offices at the back, as well as a toilet.

#### Details of amenities

The property is currently used and designed for the needs of a veterinary clinic historically established within the building.

The property's exclusive parking and maneuvering area also make the property particularly attractive for activities that require public access.