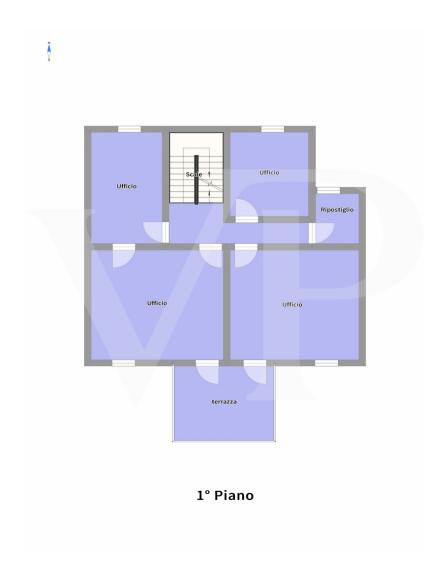

## Floor plans

This floor plan is not to scale. The documents were given to us by the client. For this reason, we cannot guarantee the accuracy of the information.

The central staircase leads to the first floor, where there are 3/4 individual offices and a large office of executive type or exploitable as a meeting room. A toilet is currently absent on the floor, but the connections and drains are in place to restore it without excessive invasive work.