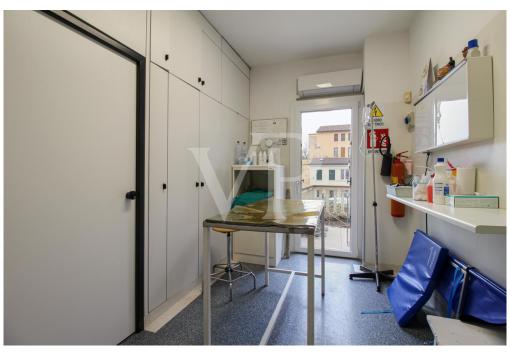

#### A first impression

Entire building for office use, with a large private yard belonging to it.

On the ground floor the rooms in the current composition are presented with a reception reception area, a large waiting room that can also be exploited as an operational area, and two separate single offices at the back, as well as a toilet.

#### Details of amenities

The property is currently used and designed for the needs of a veterinary clinic historically established within the building.

The property's exclusive parking and maneuvering area also make the property particularly attractive for activities that require public access.