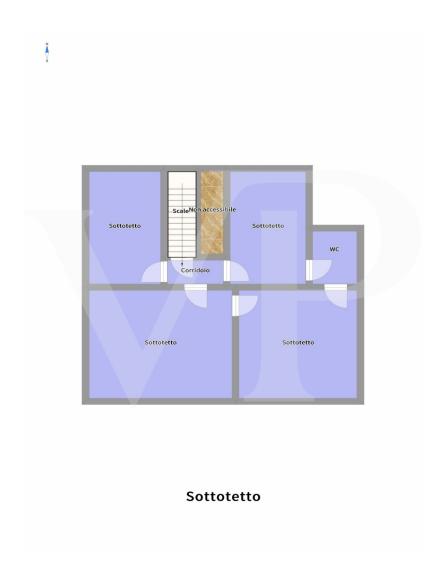

## Floor plans

This floor plan is not to scale. The documents were given to us by the client. For this reason, we cannot guarantee the accuracy of the information.

On the top floor in the attic, several rooms that can be exploited both as guest quarters as there is a bathroom with shower and as an archive area.