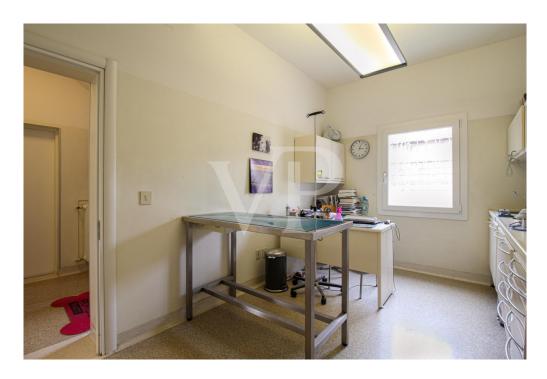

#### A first impression

Entire building for office use, with a large private yard belonging to it.

On the ground floor the rooms in the current composition are presented with a reception reception area, a large waiting room that can also be exploited as an operational area, and two separate single offices at the back, as well as a toilet.

#### Details of amenities

The property is currently used and designed for the needs of a veterinary clinic historically established within the building.

The property's exclusive parking and maneuvering area also make the property particularly attractive for activities that require public access.