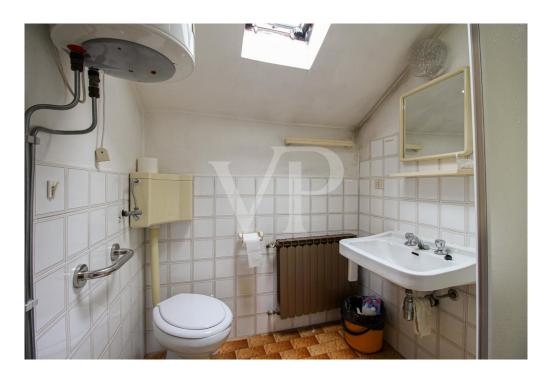

#### A first impression

Entire building for office use, with a large private yard belonging to it.

On the ground floor the rooms in the current composition are presented with a reception reception area, a large waiting room that can also be exploited as an operational area, and two separate single offices at the back, as well as a toilet.

On the top floor in the attic, several rooms that can be exploited both as guest quarters as there is a bathroom with shower and as an archive area.