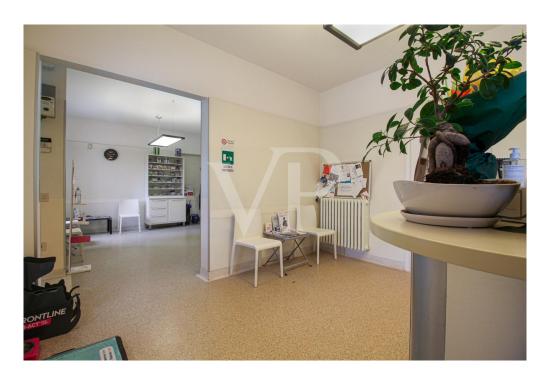

#### A first impression

Entire building for office use, with a large private yard belonging to it.

On the ground floor the rooms in the current composition are presented with a reception reception area, a large waiting room that can also be exploited as an operational area, and two separate single offices at the back, as well as a toilet.

#### Details of amenities

The property is currently used and designed for the needs of a veterinary clinic historically established within the building.

The property's exclusive parking and maneuvering area also make the property particularly attractive for activities that require public access.