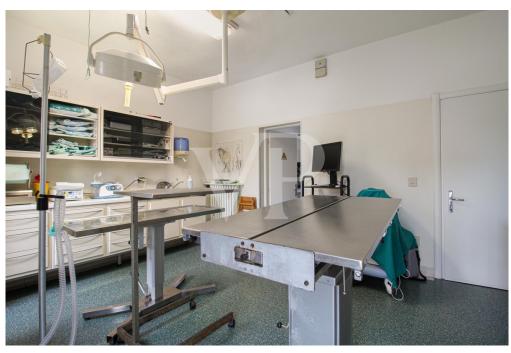

#### Details of amenities

The property is currently used and designed for the needs of a veterinary clinic historically established within the building.

The property's exclusive parking and maneuvering area also make the property particularly attractive for activities that require public access.

Property currently in use by the Veterinary Clinic with the possibility of continuation of the relationship and gross profitability in excess of 8 percent, or vacating the same by Dec. 31, 2025.