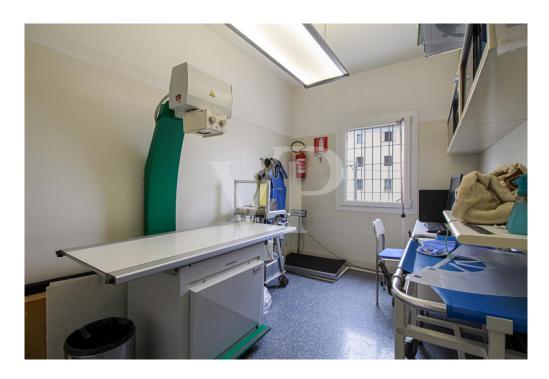

#### Details of amenities

The property is currently used and designed for the needs of a veterinary clinic historically established within the building.

The property's exclusive parking and maneuvering area also make the property particularly attractive for activities that require public access.

Property currently in use by the Veterinary Clinic with the possibility of continuation of the relationship and gross profitability in excess of 8 percent, or vacating the same by Dec. 31, 2025.