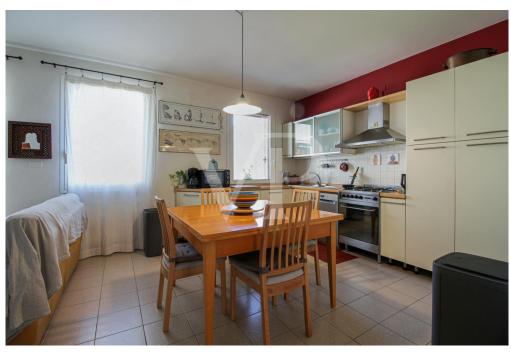

### A first impression

Three-room apartment with high energy efficiency, thanks to the efficiency upgrades made in 2022. This multi-level dwelling is characterized by the functionality of an independent dwelling, thanks to an entrance located on the ground floor, where there is a convenient closet for storing jackets and shoe racks. The living area is located on the second floor, which is accessed through a coveted spiral staircase that introduces us to the generously sized living area, where there is both a beautiful open-plan kitchen, with space for dining area and the relaxation and entertainment area. A first bathroom, complete with shower, serves this area in a defiladed position. The separate sleeping area, consists of 3 bedrooms, and an additional windowed bathroom, where the washer and dryer are also located. The entire sleeping area is finished with parquet floors and air-conditioned.