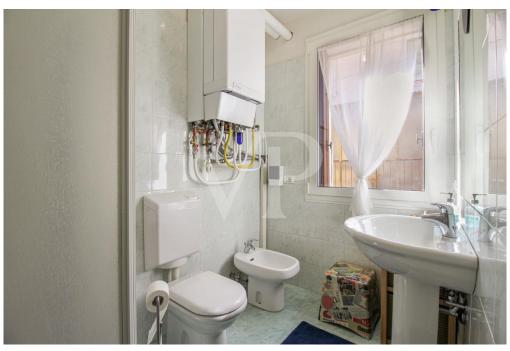

### A first impression

Three-room apartment with high energy efficiency, thanks to the efficiency upgrades made in 2022. This multi-level dwelling is characterized by the functionality of an independent dwelling, thanks to an entrance located on the ground floor, where there is a convenient closet for storing jackets and shoe racks. The living area is located on the second floor, which is accessed through a coveted spiral staircase that introduces us to the generously sized living area, where there is both a beautiful open-plan kitchen, with space for dining area and the relaxation and entertainment area. A first bathroom, complete with shower, serves this area in a defiladed position. The separate sleeping area, consists of 3 bedrooms, and an additional windowed bathroom, where the washer and dryer are also located. The entire sleeping area is finished with parquet floors and air-conditioned.