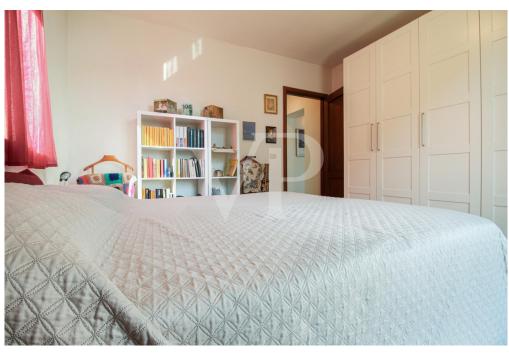

### A first impression

Three-room apartment with high energy efficiency, thanks to the efficiency upgrades made in 2022. This multi-level dwelling is characterized by the functionality of an independent dwelling, thanks to an entrance located on the ground floor, where there is a convenient closet for storing jackets and shoe racks. The living area is located on the second floor, which is accessed through a coveted spiral staircase that introduces us to the generously sized living area, where there is both a beautiful open-plan kitchen, with space for dining area and the relaxation and entertainment area. A first bathroom, complete with shower, serves this area in a defiladed position. The separate sleeping area, consists of 3 bedrooms, and an additional windowed bathroom, where the washer and dryer are also located. The entire sleeping area is finished with parquet floors and air-conditioned.