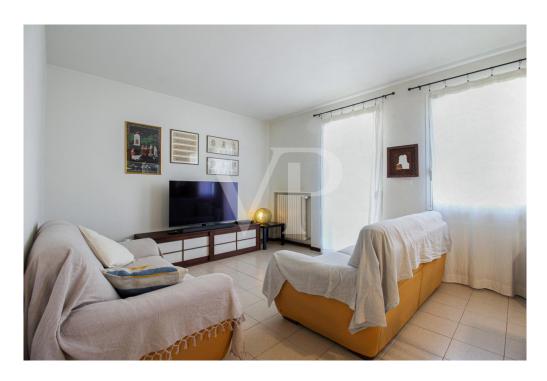

### A first impression

Three-room apartment with high energy efficiency, thanks to the efficiency upgrades made in 2022. This multi-level dwelling is characterized by the functionality of an independent dwelling, thanks to an entrance located on the ground floor, where there is a convenient closet for storing jackets and shoe racks. The living area is located on the second floor, which is accessed through a coveted spiral staircase that introduces us to the generously sized living area, where there is both a beautiful open-plan kitchen, with space for dining area and the relaxation and entertainment area. A first bathroom, complete with shower, serves this area in a defiladed position. The separate sleeping area, consists of 3 bedrooms, and an additional windowed bathroom, where the washer and dryer are also located. The entire sleeping area is finished with parquet floors and air-conditioned.