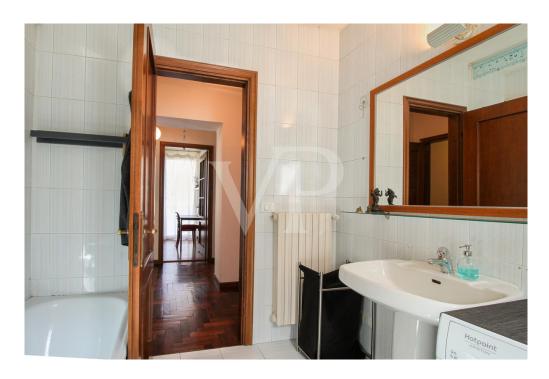

### A first impression

Three-room apartment with high energy efficiency, thanks to the efficiency upgrades made in 2022. This multi-level dwelling is characterized by the functionality of an independent dwelling, thanks to an entrance located on the ground floor, where there is a convenient closet for storing jackets and shoe racks. The living area is located on the second floor, which is accessed through a coveted spiral staircase that introduces us to the generously sized living area, where there is both a beautiful open-plan kitchen, with space for dining area and the relaxation and entertainment area. A first bathroom, complete with shower, serves this area in a defiladed position. The separate sleeping area, consists of 3 bedrooms, and an additional windowed bathroom, where the washer and dryer are also located. The entire sleeping area is finished with parquet floors and air-conditioned.