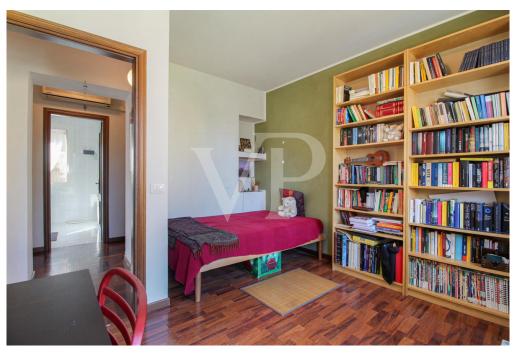

### A first impression

Three-room apartment with high energy efficiency, thanks to the efficiency upgrades made in 2022. This multi-level dwelling is characterized by the functionality of an independent dwelling, thanks to an entrance located on the ground floor, where there is a convenient closet for storing jackets and shoe racks. The living area is located on the second floor, which is accessed through a coveted spiral staircase that introduces us to the generously sized living area, where there is both a beautiful open-plan kitchen, with space for dining area and the relaxation and entertainment area. A first bathroom, complete with shower, serves this area in a defiladed position. The separate sleeping area, consists of 3 bedrooms, and an additional windowed bathroom, where the washer and dryer are also located. The entire sleeping area is finished with parquet floors and air-conditioned.