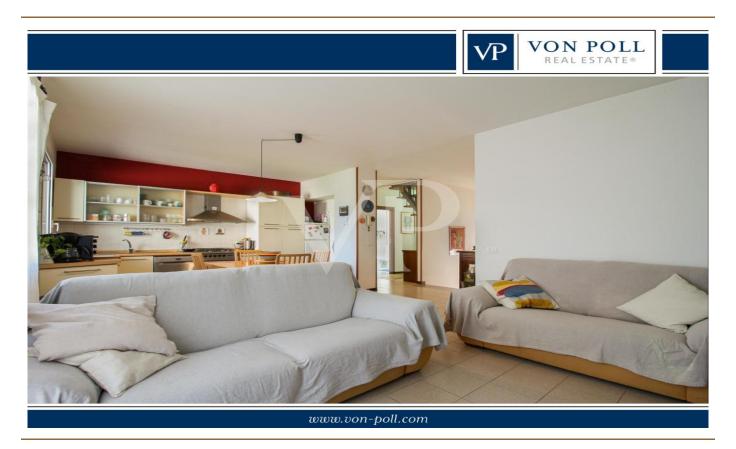

### A first impression

Three-room apartment with high energy efficiency, thanks to the efficiency upgrades made in 2022. This multi-level dwelling is characterized by the functionality of an independent dwelling, thanks to an entrance located on the ground floor, where there is a convenient closet for storing jackets and shoe racks. The living area is located on the second floor, which is accessed through a coveted spiral staircase that introduces us to the generously sized living area, where there is both a beautiful open-plan kitchen, with space for dining area and the relaxation and entertainment area. A first bathroom, complete with shower, serves this area in a defiladed position. The separate sleeping area, consists of 3 bedrooms, and an additional windowed bathroom, where the washer and dryer are also located. The entire sleeping area is finished with parquet floors and air-conditioned.