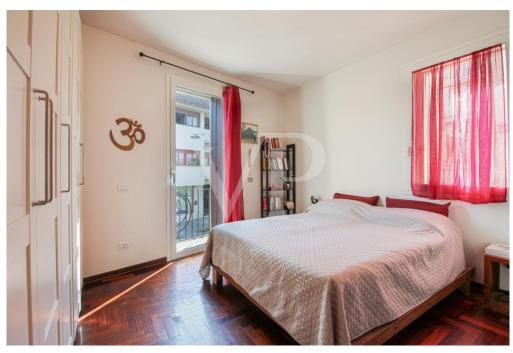

### A first impression

Three-room apartment with high energy efficiency, thanks to the efficiency upgrades made in 2022. This multi-level dwelling is characterized by the functionality of an independent dwelling, thanks to an entrance located on the ground floor, where there is a convenient closet for storing jackets and shoe racks. The living area is located on the second floor, which is accessed through a coveted spiral staircase that introduces us to the generously sized living area, where there is both a beautiful open-plan kitchen, with space for dining area and the relaxation and entertainment area. A first bathroom, complete with shower, serves this area in a defiladed position. The separate sleeping area, consists of 3 bedrooms, and an additional windowed bathroom, where the washer and dryer are also located. The entire sleeping area is finished with parquet floors and air-conditioned.