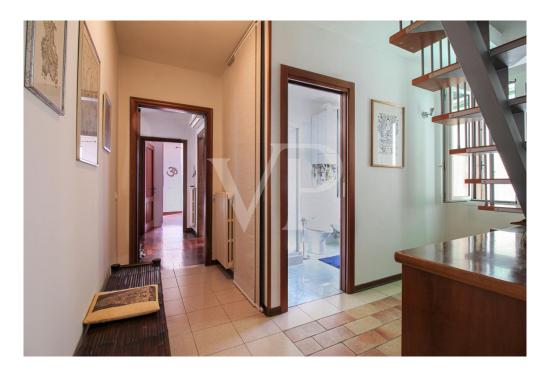

### A first impression

Three-room apartment with high energy efficiency, thanks to the efficiency upgrades made in 2022. This multi-level dwelling is characterized by the functionality of an independent dwelling, thanks to an entrance located on the ground floor, where there is a convenient closet for storing jackets and shoe racks. The living area is located on the second floor, which is accessed through a coveted spiral staircase that introduces us to the generously sized living area, where there is both a beautiful open-plan kitchen, with space for dining area and the relaxation and entertainment area. A first bathroom, complete with shower, serves this area in a defiladed position. The separate sleeping area, consists of 3 bedrooms, and an additional windowed bathroom, where the washer and dryer are also located. The entire sleeping area is finished with parquet floors and air-conditioned.