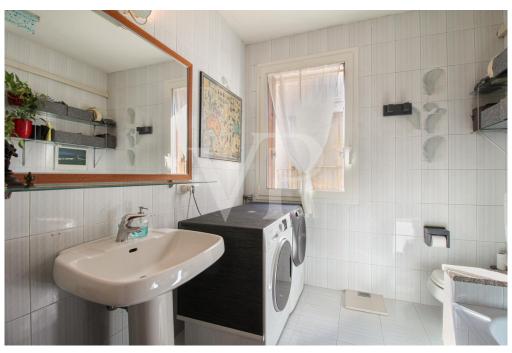

### A first impression

Three-room apartment with high energy efficiency, thanks to the efficiency upgrades made in 2022. This multi-level dwelling is characterized by the functionality of an independent dwelling, thanks to an entrance located on the ground floor, where there is a convenient closet for storing jackets and shoe racks. The living area is located on the second floor, which is accessed through a coveted spiral staircase that introduces us to the generously sized living area, where there is both a beautiful open-plan kitchen, with space for dining area and the relaxation and entertainment area. A first bathroom, complete with shower, serves this area in a defiladed position. The separate sleeping area, consists of 3 bedrooms, and an additional windowed bathroom, where the washer and dryer are also located. The entire sleeping area is finished with parquet floors and air-conditioned.