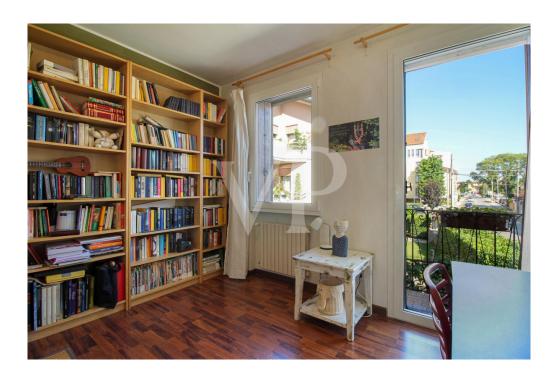

### A first impression

Three-room apartment with high energy efficiency, thanks to the efficiency upgrades made in 2022. This multi-level dwelling is characterized by the functionality of an independent dwelling, thanks to an entrance located on the ground floor, where there is a convenient closet for storing jackets and shoe racks. The living area is located on the second floor, which is accessed through a coveted spiral staircase that introduces us to the generously sized living area, where there is both a beautiful open-plan kitchen, with space for dining area and the relaxation and entertainment area. A first bathroom, complete with shower, serves this area in a defiladed position. The separate sleeping area, consists of 3 bedrooms, and an additional windowed bathroom, where the washer and dryer are also located. The entire sleeping area is finished with parquet floors and air-conditioned.