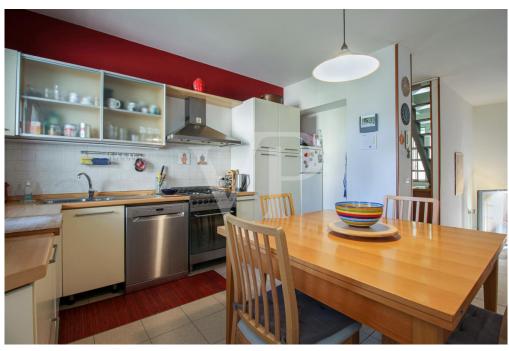

### A first impression

Three-room apartment with high energy efficiency, thanks to the efficiency upgrades made in 2022. This multi-level dwelling is characterized by the functionality of an independent dwelling, thanks to an entrance located on the ground floor, where there is a convenient closet for storing jackets and shoe racks. The living area is located on the second floor, which is accessed through a coveted spiral staircase that introduces us to the generously sized living area, where there is both a beautiful open-plan kitchen, with space for dining area and the relaxation and entertainment area. A first bathroom, complete with shower, serves this area in a defiladed position. The separate sleeping area, consists of 3 bedrooms, and an additional windowed bathroom, where the washer and dryer are also located. The entire sleeping area is finished with parquet floors and air-conditioned.