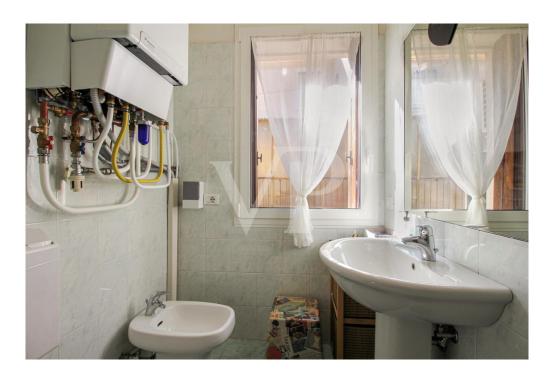

### A first impression

Three-room apartment with high energy efficiency, thanks to the efficiency upgrades made in 2022. This multi-level dwelling is characterized by the functionality of an independent dwelling, thanks to an entrance located on the ground floor, where there is a convenient closet for storing jackets and shoe racks. The living area is located on the second floor, which is accessed through a coveted spiral staircase that introduces us to the generously sized living area, where there is both a beautiful open-plan kitchen, with space for dining area and the relaxation and entertainment area. A first bathroom, complete with shower, serves this area in a defiladed position. The separate sleeping area, consists of 3 bedrooms, and an additional windowed bathroom, where the washer and dryer are also located. The entire sleeping area is finished with parquet floors and air-conditioned.