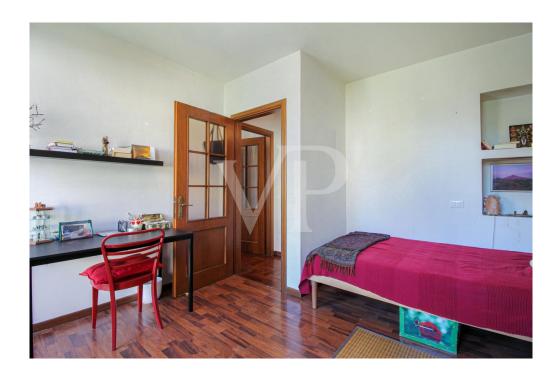

### A first impression

Three-room apartment with high energy efficiency, thanks to the efficiency upgrades made in 2022. This multi-level dwelling is characterized by the functionality of an independent dwelling, thanks to an entrance located on the ground floor, where there is a convenient closet for storing jackets and shoe racks. The living area is located on the second floor, which is accessed through a coveted spiral staircase that introduces us to the generously sized living area, where there is both a beautiful open-plan kitchen, with space for dining area and the relaxation and entertainment area. A first bathroom, complete with shower, serves this area in a defiladed position. The separate sleeping area, consists of 3 bedrooms, and an additional windowed bathroom, where the washer and dryer are also located. The entire sleeping area is finished with parquet floors and air-conditioned.