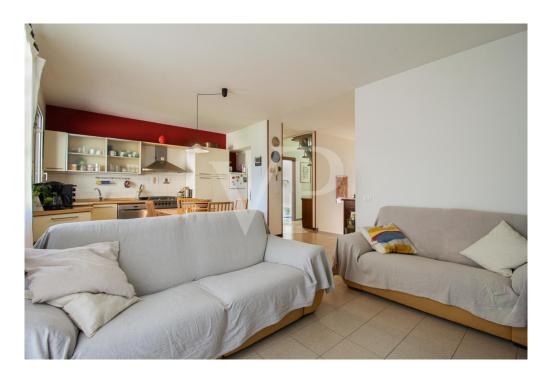

### A first impression

Three-room apartment with high energy efficiency, thanks to the efficiency upgrades made in 2022. This multi-level dwelling is characterized by the functionality of an independent dwelling, thanks to an entrance located on the ground floor, where there is a convenient closet for storing jackets and shoe racks. The living area is located on the second floor, which is accessed through a coveted spiral staircase that introduces us to the generously sized living area, where there is both a beautiful open-plan kitchen, with space for dining area and the relaxation and entertainment area. A first bathroom, complete with shower, serves this area in a defiladed position. The separate sleeping area, consists of 3 bedrooms, and an additional windowed bathroom, where the washer and dryer are also located. The entire sleeping area is finished with parquet floors and air-conditioned.