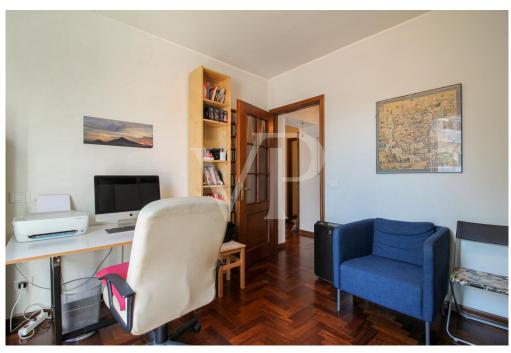

### A first impression

Three-room apartment with high energy efficiency, thanks to the efficiency upgrades made in 2022. This multi-level dwelling is characterized by the functionality of an independent dwelling, thanks to an entrance located on the ground floor, where there is a convenient closet for storing jackets and shoe racks. The living area is located on the second floor, which is accessed through a coveted spiral staircase that introduces us to the generously sized living area, where there is both a beautiful open-plan kitchen, with space for dining area and the relaxation and entertainment area. A first bathroom, complete with shower, serves this area in a defiladed position. The separate sleeping area, consists of 3 bedrooms, and an additional windowed bathroom, where the washer and dryer are also located. The entire sleeping area is finished with parquet floors and air-conditioned.