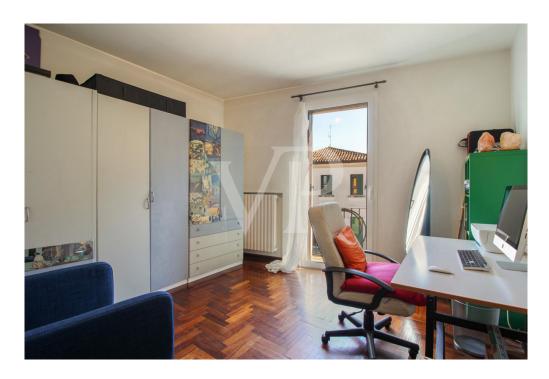

### A first impression

Three-room apartment with high energy efficiency, thanks to the efficiency upgrades made in 2022. This multi-level dwelling is characterized by the functionality of an independent dwelling, thanks to an entrance located on the ground floor, where there is a convenient closet for storing jackets and shoe racks. The living area is located on the second floor, which is accessed through a coveted spiral staircase that introduces us to the generously sized living area, where there is both a beautiful open-plan kitchen, with space for dining area and the relaxation and entertainment area. A first bathroom, complete with shower, serves this area in a defiladed position. The separate sleeping area, consists of 3 bedrooms, and an additional windowed bathroom, where the washer and dryer are also located. The entire sleeping area is finished with parquet floors and air-conditioned.