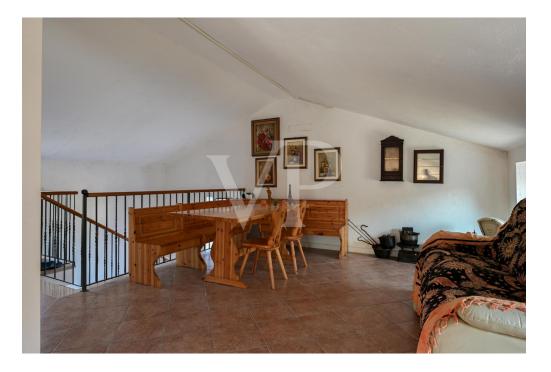

Continuing up the stairs leads to the spacious panoramic terrace above the mezzanine level that enjoys a unique view of the plains and mountains to the west.

On the top floor a habitable attic occupies the entire perimeter of the house, very bright thanks to the presence of windows is complete with all amenities.