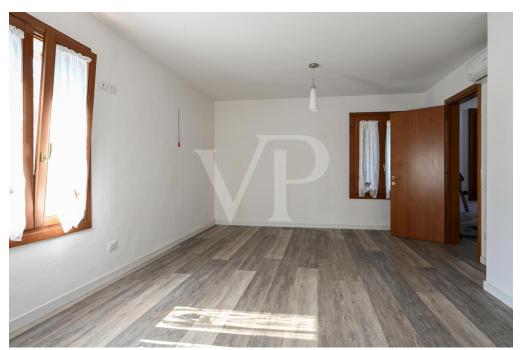

### A first impression

Elegant early 20th century building in the center of town completely renovated in 2017. The intervention involved the structural part of the floors (originally wooden) and the roof; the plant engineering with installation of the latest generation products and finishes, bringing the property to have the characteristics of a modern and current home. From the front door there is access to the comfortable living room, followed by the eat-in kitchen.

Continuing are the stairs leading to the mezzanine floor corridor where there are the two bathrooms, one of which is equipped as a laundry room, and a first bedroom.

The second flight of stairs leads to the first floor, which features a large master bedroom equipped with a small balcony and a second large bedroom.