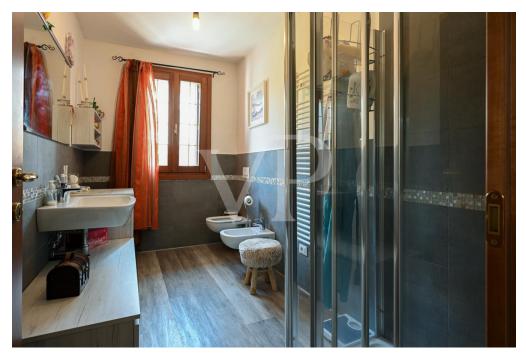

Continuing are the stairs leading to the mezzanine floor corridor where there are the two bathrooms, one of which is equipped as a laundry room, and a first bedroom.

The second flight of stairs leads to the first floor, which features a large master bedroom equipped with a small balcony and a second large bedroom.