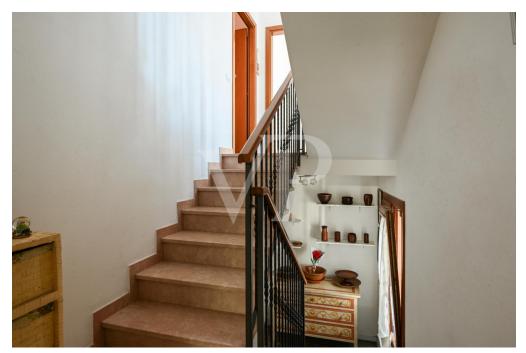

### A first impression

Elegant early 20th century building in the center of town completely renovated in 2017. The intervention involved the structural part of the floors (originally wooden) and the roof; the plant engineering with installation of the latest generation products and finishes, bringing the property to have the characteristics of a modern and current home. From the front door there is access to the comfortable living room, followed by the eat-in kitchen.

Continuing are the stairs leading to the mezzanine floor corridor where there are the two bathrooms, one of which is equipped as a laundry room, and a first bedroom.

The second flight of stairs leads to the first floor, which features a large master bedroom equipped with a small balcony and a second large bedroom.