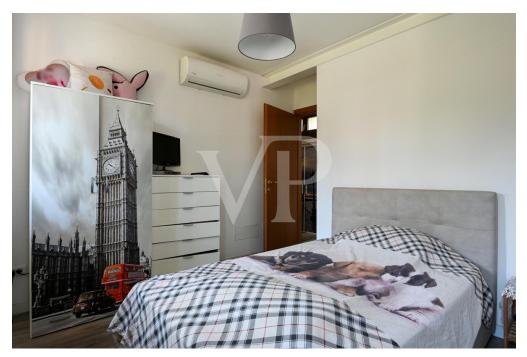

Continuing are the stairs leading to the mezzanine floor corridor where there are the two bathrooms, one of which is equipped as a laundry room, and a first bedroom.

The second flight of stairs leads to the first floor, which features a large master bedroom equipped with a small balcony and a second large bedroom.