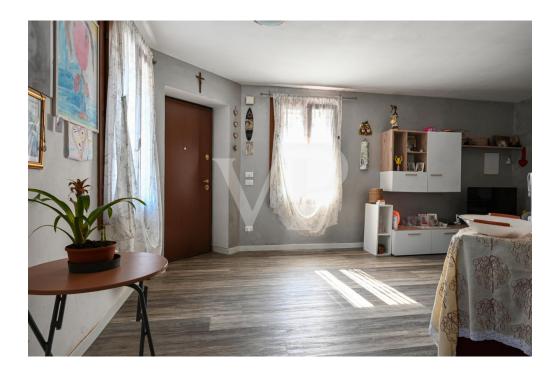

### A first impression

Elegant early 20th century building in the center of town completely renovated in 2017. The intervention involved the structural part of the floors (originally wooden) and the roof; the plant engineering with installation of the latest generation products and finishes, bringing the property to have the characteristics of a modern and current home. From the front door there is access to the comfortable living room, followed by the eat-in kitchen.

Continuing are the stairs leading to the mezzanine floor corridor where there are the two bathrooms, one of which is equipped as a laundry room, and a first bedroom.

The second flight of stairs leads to the first floor, which features a large master bedroom equipped with a small balcony and a second large bedroom.