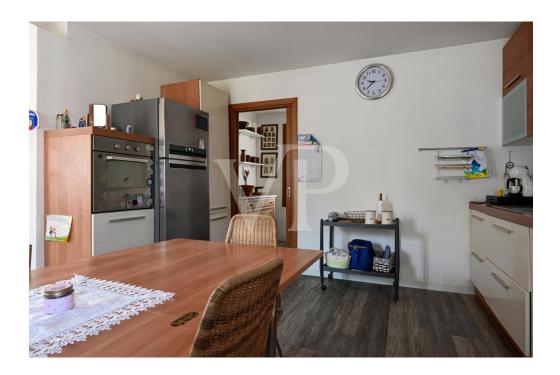

### A first impression

Elegant early 20th century building in the center of town completely renovated in 2017. The intervention involved the structural part of the floors (originally wooden) and the roof; the plant engineering with installation of the latest generation products and finishes, bringing the property to have the characteristics of a modern and current home. From the front door there is access to the comfortable living room, followed by the eat-in kitchen.