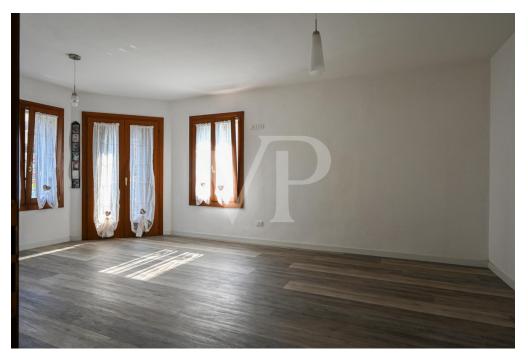

### A first impression

Elegant early 20th century building in the center of town completely renovated in 2017. The intervention involved the structural part of the floors (originally wooden) and the roof; the plant engineering with installation of the latest generation products and finishes, bringing the property to have the characteristics of a modern and current home. From the front door there is access to the comfortable living room, followed by the eat-in kitchen.

Continuing are the stairs leading to the mezzanine floor corridor where there are the two bathrooms, one of which is equipped as a laundry room, and a first bedroom.

The second flight of stairs leads to the first floor, which features a large master bedroom equipped with a small balcony and a second large bedroom.