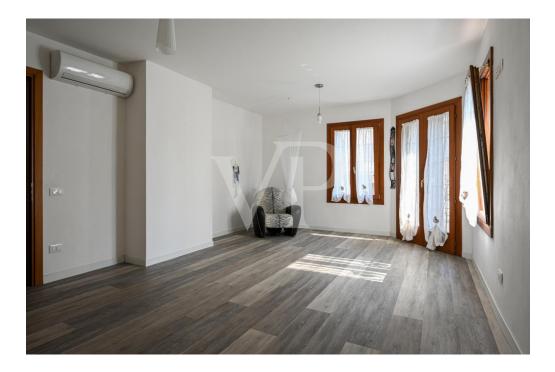

### A first impression

Elegant early 20th century building in the center of town completely renovated in 2017. The intervention involved the structural part of the floors (originally wooden) and the roof; the plant engineering with installation of the latest generation products and finishes, bringing the property to have the characteristics of a modern and current home. From the front door there is access to the comfortable living room, followed by the eat-in kitchen.

Continuing are the stairs leading to the mezzanine floor corridor where there are the two bathrooms, one of which is equipped as a laundry room, and a first bedroom.

The second flight of stairs leads to the first floor, which features a large master bedroom equipped with a small balcony and a second large bedroom.