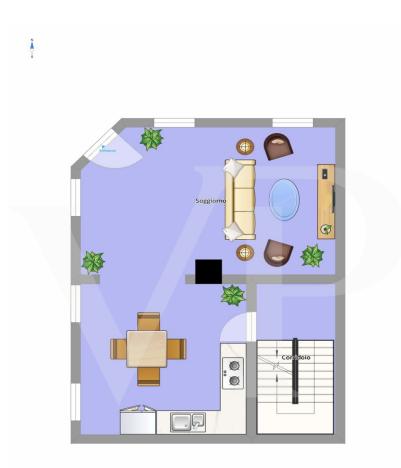

# Floor plans

Piano Sottotetto

Piano Terra Internal Area:49.08m<sup>2</sup>

This floor plan is not to scale. The documents were given to us by the client. For this reason, we cannot guarantee the accuracy of the information.

### A first impression

Elegant early 20th century building in the center of town completely renovated in 2017. The intervention involved the structural part of the floors (originally wooden) and the roof; the plant engineering with installation of the latest generation products and finishes, bringing the property to have the characteristics of a modern and current home. From the front door there is access to the comfortable living room, followed by the eat-in kitchen.