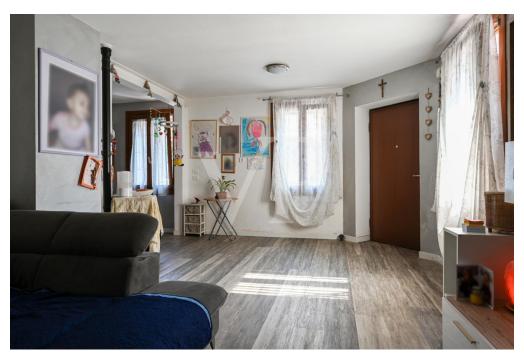

### A first impression

Elegant early 20th century building in the center of town completely renovated in 2017. The intervention involved the structural part of the floors (originally wooden) and the roof; the plant engineering with installation of the latest generation products and finishes, bringing the property to have the characteristics of a modern and current home. From the front door there is access to the comfortable living room, followed by the eat-in kitchen.

Continuing are the stairs leading to the mezzanine floor corridor where there are the two bathrooms, one of which is equipped as a laundry room, and a first bedroom.

The second flight of stairs leads to the first floor, which features a large master bedroom equipped with a small balcony and a second large bedroom.