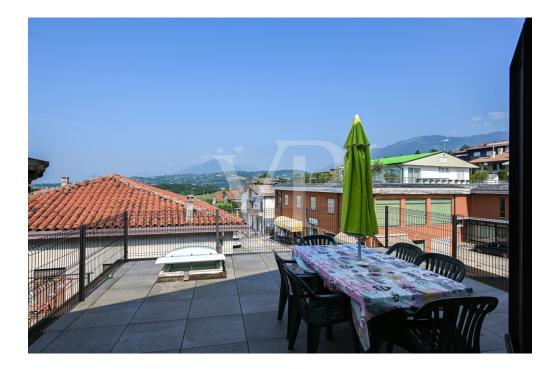

Continuing up the stairs leads to the spacious panoramic terrace above the mezzanine level that enjoys a unique view of the plains and mountains to the west.

On the top floor a habitable attic occupies the entire perimeter of the house, very bright thanks to the presence of windows is complete with all amenities.