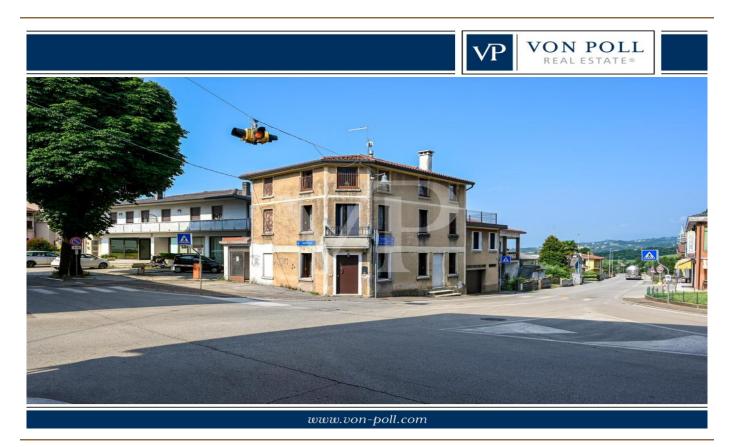

### A first impression

Elegant early 20th century building in the center of town completely renovated in 2017. The intervention involved the structural part of the floors (originally wooden) and the roof; the plant engineering with installation of the latest generation products and finishes, bringing the property to have the characteristics of a modern and current home. From the front door there is access to the comfortable living room, followed by the eat-in kitchen.

The property is located in the town center on the main crossroads convenient to all services: bus stop in front of the house, elementary and middle schools at 50 mt, kindergarten at 200 mt, market and gym at 60 mt, post office and town hall at 100 mt, gas station at 200 mt.