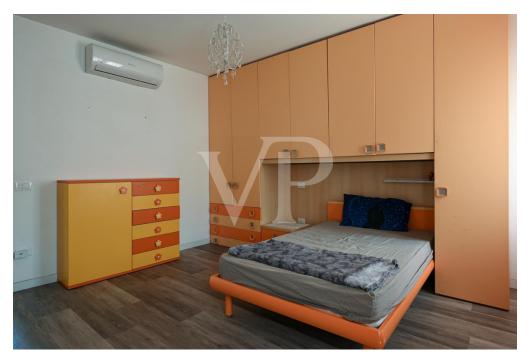

Continuing are the stairs leading to the mezzanine floor corridor where there are the two bathrooms, one of which is equipped as a laundry room, and a first bedroom.

The second flight of stairs leads to the first floor, which features a large master bedroom equipped with a small balcony and a second large bedroom.