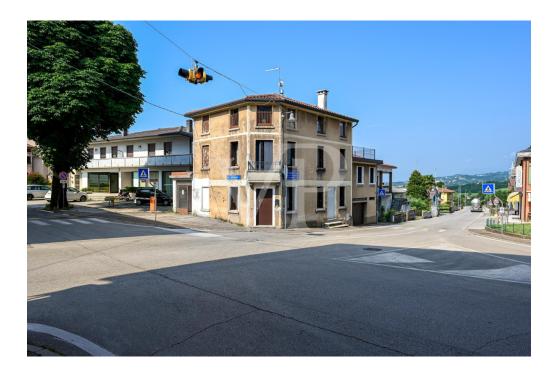

### A first impression

Elegant early 20th century building in the center of town completely renovated in 2017. The intervention involved the structural part of the floors (originally wooden) and the roof; the plant engineering with installation of the latest generation products and finishes, bringing the property to have the characteristics of a modern and current home. From the front door there is access to the comfortable living room, followed by the eat-in kitchen.

The property is located in the town center on the main crossroads convenient to all services: bus stop in front of the house, elementary and middle schools at 50 mt, kindergarten at 200 mt, market and gym at 60 mt, post office and town hall at 100 mt, gas station at 200 mt.