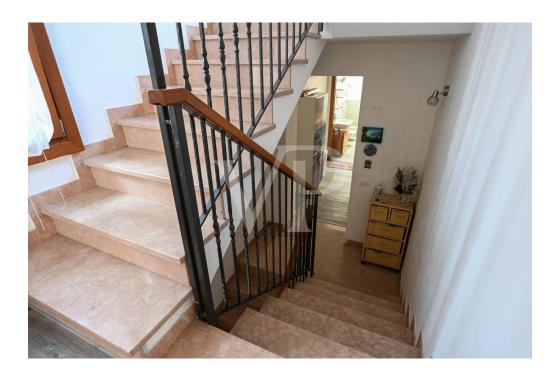

Continuing are the stairs leading to the mezzanine floor corridor where there are the two bathrooms, one of which is equipped as a laundry room, and a first bedroom.

The second flight of stairs leads to the first floor, which features a large master bedroom equipped with a small balcony and a second large bedroom.

Continuing up the stairs leads to the spacious panoramic terrace above the mezzanine level that enjoys a unique view of the plains and mountains to the west.

On the top floor a habitable attic occupies the entire perimeter of the house, very bright thanks to the presence of windows is complete with all amenities.