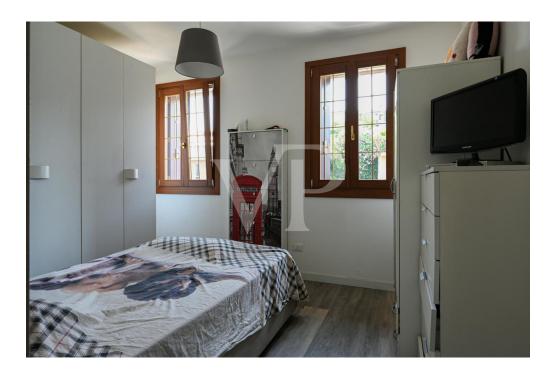

Continuing are the stairs leading to the mezzanine floor corridor where there are the two bathrooms, one of which is equipped as a laundry room, and a first bedroom.

The second flight of stairs leads to the first floor, which features a large master bedroom equipped with a small balcony and a second large bedroom.