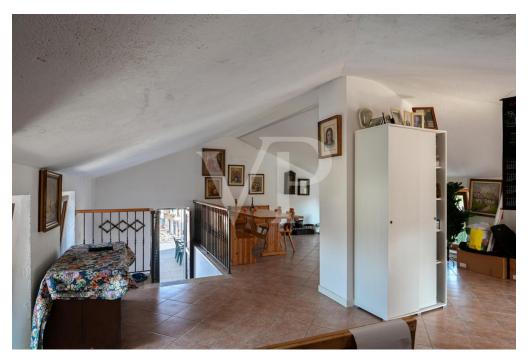

Continuing up the stairs leads to the spacious panoramic terrace above the mezzanine level that enjoys a unique view of the plains and mountains to the west.

On the top floor a habitable attic occupies the entire perimeter of the house, very bright thanks to the presence of windows is complete with all amenities.