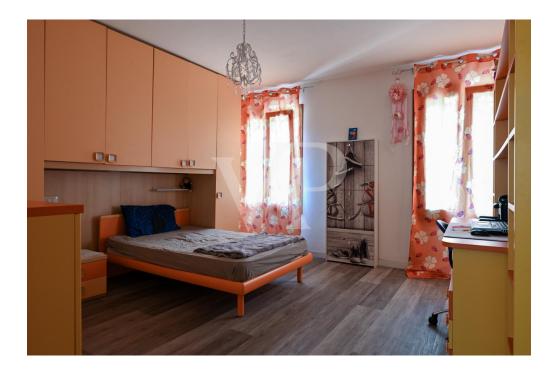

Continuing are the stairs leading to the mezzanine floor corridor where there are the two bathrooms, one of which is equipped as a laundry room, and a first bedroom.

The second flight of stairs leads to the first floor, which features a large master bedroom equipped with a small balcony and a second large bedroom.