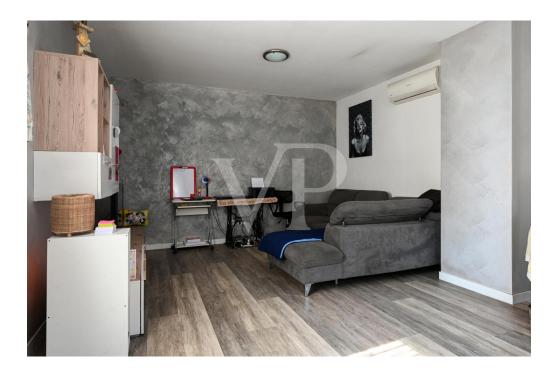

### A first impression

Elegant early 20th century building in the center of town completely renovated in 2017. The intervention involved the structural part of the floors (originally wooden) and the roof; the plant engineering with installation of the latest generation products and finishes, bringing the property to have the characteristics of a modern and current home. From the front door there is access to the comfortable living room, followed by the eat-in kitchen.

Continuing are the stairs leading to the mezzanine floor corridor where there are the two bathrooms, one of which is equipped as a laundry room, and a first bedroom.

The second flight of stairs leads to the first floor, which features a large master bedroom equipped with a small balcony and a second large bedroom.