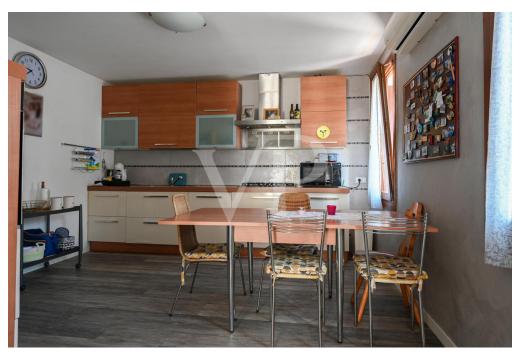

### A first impression

Elegant early 20th century building in the center of town completely renovated in 2017. The intervention involved the structural part of the floors (originally wooden) and the roof; the plant engineering with installation of the latest generation products and finishes, bringing the property to have the characteristics of a modern and current home. From the front door there is access to the comfortable living room, followed by the eat-in kitchen.