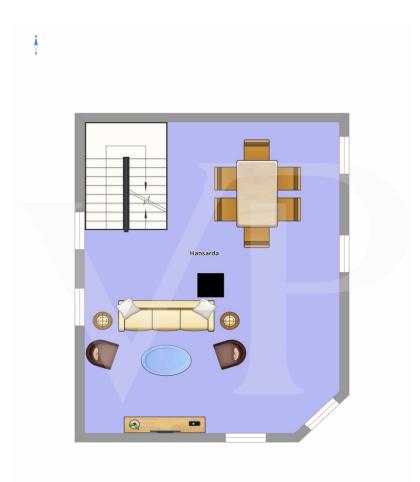

# Floor plans

Piano Sottotetto

Piano Terra Internal Area:49.08m<sup>2</sup>

This floor plan is not to scale. The documents were given to us by the client. For this reason, we cannot guarantee the accuracy of the information.