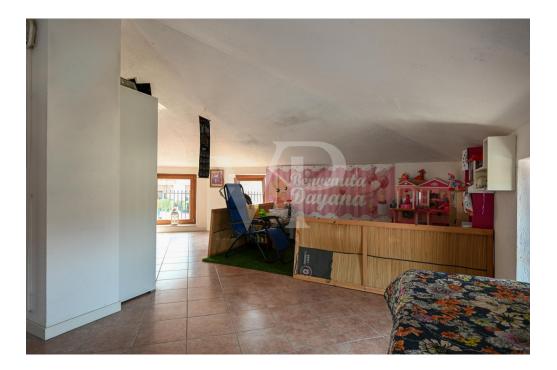

Continuing up the stairs leads to the spacious panoramic terrace above the mezzanine level that enjoys a unique view of the plains and mountains to the west.

On the top floor a habitable attic occupies the entire perimeter of the house, very bright thanks to the presence of windows is complete with all amenities.