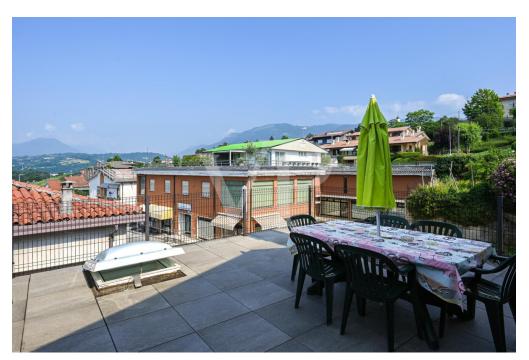

Continuing up the stairs leads to the spacious panoramic terrace above the mezzanine level that enjoys a unique view of the plains and mountains to the west.

On the top floor a habitable attic occupies the entire perimeter of the house, very bright thanks to the presence of windows is complete with all amenities.