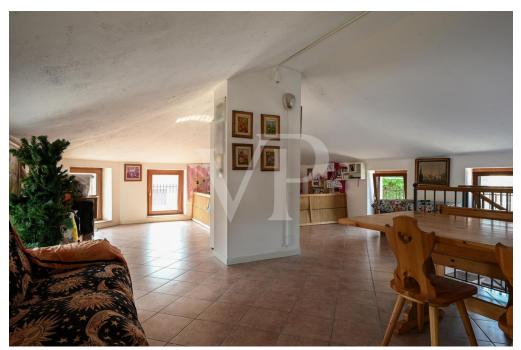

Continuing up the stairs leads to the spacious panoramic terrace above the mezzanine level that enjoys a unique view of the plains and mountains to the west.

On the top floor a habitable attic occupies the entire perimeter of the house, very bright thanks to the presence of windows is complete with all amenities.