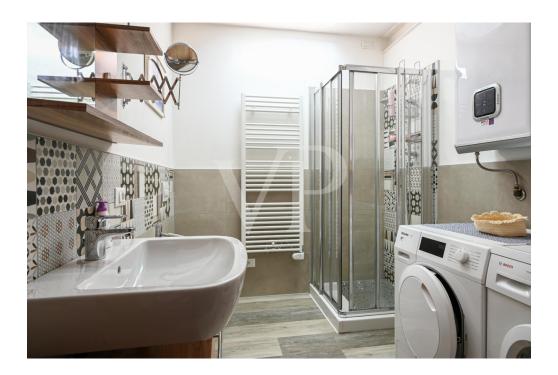

Continuing are the stairs leading to the mezzanine floor corridor where there are the two bathrooms, one of which is equipped as a laundry room, and a first bedroom.

The second flight of stairs leads to the first floor, which features a large master bedroom equipped with a small balcony and a second large bedroom.