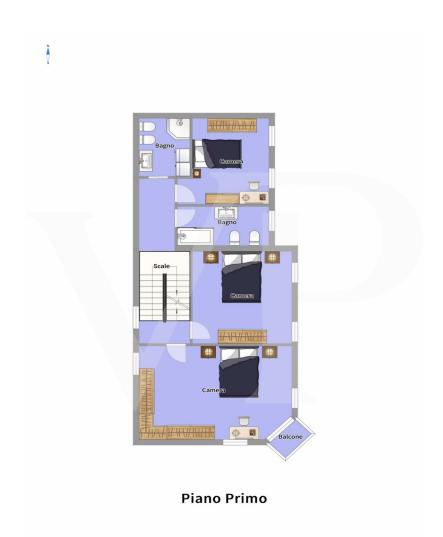

# Floor plans

Piano Sottotetto

Piano Terra Internal Area:49.08m<sup>2</sup>

This floor plan is not to scale. The documents were given to us by the client. For this reason, we cannot guarantee the accuracy of the information.

Continuing are the stairs leading to the mezzanine floor corridor where there are the two bathrooms, one of which is equipped as a laundry room, and a first bedroom.

The second flight of stairs leads to the first floor, which features a large master bedroom equipped with a small balcony and a second large bedroom.