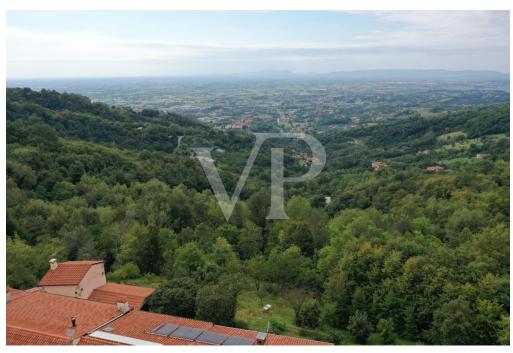

#### A first impression

Real estate complex in a scenic area in San Luca di Marostica. The property the result of recent renovation is presented as a complex of townhouses with one unit intended for owner's residence, three two-bedroom units for tourist rental, one unfinished to be completed, one to be renovated and two large garages. Each unit enjoys a separate entrance, custom furnishings, exclusive parking space, and availability of outdoor area. The appurtenant court boasts a unique view of the Vicenza plain with separate green areas dedicated to barbecue, garden and vegetable garden. Included in the property are the 22,000 square meters of adjacent agricultural land.

#### All about the location

San Luca is a hamlet of the municipality of Marostica, in the province of Vicenza. Located northwest of the historic center, it lies on the ridge of the Volpare hill (one of the modest reliefs that precede the Sette Comuni plateau), dominating the Laverda valley from the east and the Inverno valley from the west. The peaceful settlement can be easily reached from the center of Marostica by taking the scenic road alongside the historic walls. Much appreciated by families for its tranquility and healthy air, thanks to the nearby hamlet of Crosara it enjoys all the main necessary services: kindergarten, primary and secondary schools, pharmacy, post office, clubs, etc. The area is much appreciated for the naturalistic excursions that the landscape offers and frequented by cyclists for the continuous gradients with little traffic.