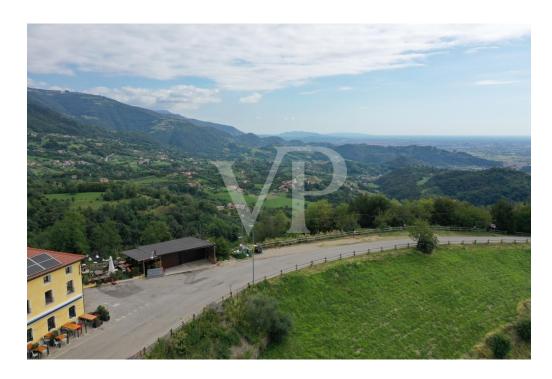

#### A first impression

Real estate complex in a scenic area in San Luca di Marostica. The property the result of recent renovation is presented as a complex of townhouses with one unit intended for owner's residence, three two-bedroom units for tourist rental, one unfinished to be completed, one to be renovated and two large garages. Each unit enjoys a separate entrance, custom furnishings, exclusive parking space, and availability of outdoor area. The appurtenant court boasts a unique view of the Vicenza plain with separate green areas dedicated to barbecue, garden and vegetable garden. Included in the property are the 22,000 square meters of adjacent agricultural land.

#### All about the location

San Luca is a hamlet of the municipality of Marostica, in the province of Vicenza. Located northwest of the historic center, it lies on the ridge of the Volpare hill (one of the modest reliefs that precede the Sette Comuni plateau), dominating the Laverda valley from the east and the Inverno valley from the west. The peaceful settlement can be easily reached from the center of Marostica by taking the scenic road alongside the historic walls. Much appreciated by families for its tranquility and healthy air, thanks to the nearby hamlet of Crosara it enjoys all the main necessary services: kindergarten, primary and secondary schools, pharmacy, post office, clubs, etc. The area is much appreciated for the naturalistic excursions that the landscape offers and frequented by cyclists for the continuous gradients with little traffic.