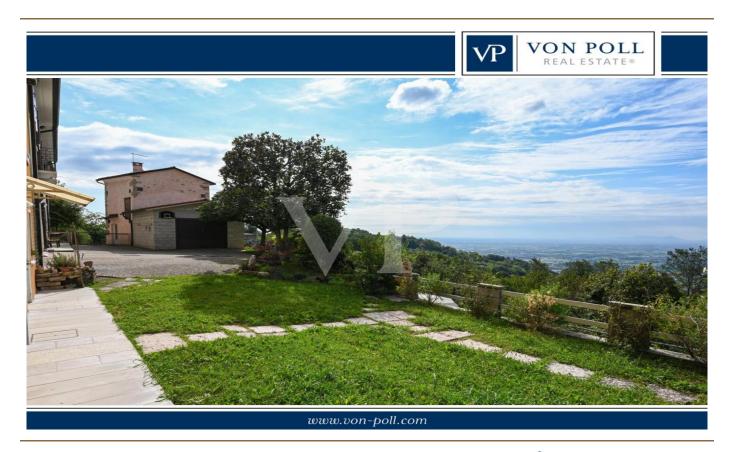

#### A first impression

Real estate complex in a scenic area in San Luca di Marostica. The property the result of recent renovation is presented as a complex of townhouses with one unit intended for owner's residence, three two-bedroom units for tourist rental, one unfinished to be completed, one to be renovated and two large garages. Each unit enjoys a separate entrance, custom furnishings, exclusive parking space, and availability of outdoor area. The appurtenant court boasts a unique view of the Vicenza plain with separate green areas dedicated to barbecue, garden and vegetable garden. Included in the property are the 22,000 square meters of adjacent agricultural land.