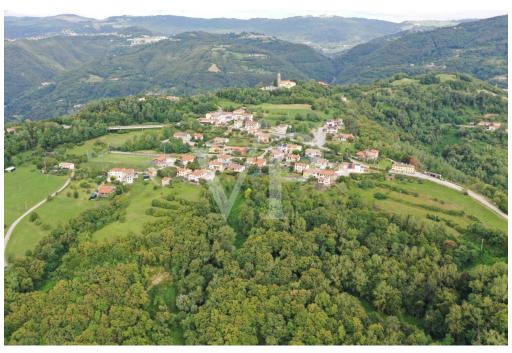

#### A first impression

Real estate complex in a scenic area in San Luca di Marostica. The property the result of recent renovation is presented as a complex of townhouses with one unit intended for owner's residence, three two-bedroom units for tourist rental, one unfinished to be completed, one to be renovated and two large garages. Each unit enjoys a separate entrance, custom furnishings, exclusive parking space, and availability of outdoor area. The appurtenant court boasts a unique view of the Vicenza plain with separate green areas dedicated to barbecue, garden and vegetable garden. Included in the property are the 22,000 square meters of adjacent agricultural land.

#### All about the location

San Luca is a hamlet of the municipality of Marostica, in the province of Vicenza. Located northwest of the historic center, it lies on the ridge of the Volpare hill (one of the modest reliefs that precede the Sette Comuni plateau), dominating the Laverda valley from the east and the Inverno valley from the west. The peaceful settlement can be easily reached from the center of Marostica by taking the scenic road alongside the historic walls. Much appreciated by families for its tranquility and healthy air, thanks to the nearby hamlet of Crosara it enjoys all the main necessary services: kindergarten, primary and secondary schools, pharmacy, post office, clubs, etc. The area is much appreciated for the naturalistic excursions that the landscape offers and frequented by cyclists for the continuous gradients with little traffic.