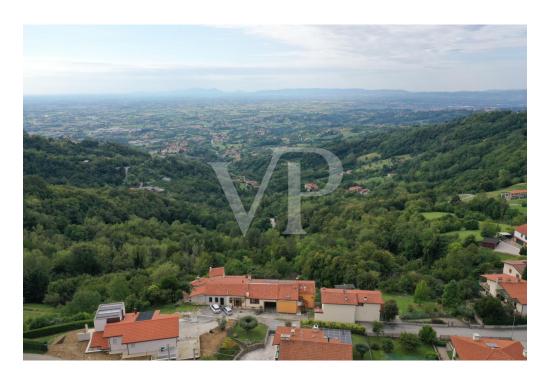

#### A first impression

Real estate complex in a scenic area in San Luca di Marostica. The property the result of recent renovation is presented as a complex of townhouses with one unit intended for owner's residence, three two-bedroom units for tourist rental, one unfinished to be completed, one to be renovated and two large garages. Each unit enjoys a separate entrance, custom furnishings, exclusive parking space, and availability of outdoor area. The appurtenant court boasts a unique view of the Vicenza plain with separate green areas dedicated to barbecue, garden and vegetable garden. Included in the property are the 22,000 square meters of adjacent agricultural land.

#### All about the location

San Luca is a hamlet of the municipality of Marostica, in the province of Vicenza. Located northwest of the historic center, it lies on the ridge of the Volpare hill (one of the modest reliefs that precede the Sette Comuni plateau), dominating the Laverda valley from the east and the Inverno valley from the west. The peaceful settlement can be easily reached from the center of Marostica by taking the scenic road alongside the historic walls. Much appreciated by families for its tranquility and healthy air, thanks to the nearby hamlet of Crosara it enjoys all the main necessary services: kindergarten, primary and secondary schools, pharmacy, post office, clubs, etc. The area is much appreciated for the naturalistic excursions that the landscape offers and frequented by cyclists for the continuous gradients with little traffic.