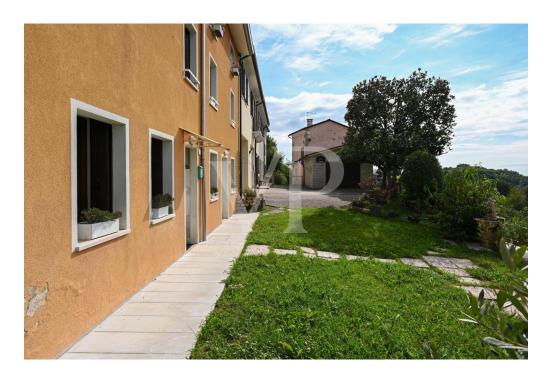

#### A first impression

Real estate complex in a scenic area in San Luca di Marostica. The property the result of recent renovation is presented as a complex of townhouses with one unit intended for owner's residence, three two-bedroom units for tourist rental, one unfinished to be completed, one to be renovated and two large garages. Each unit enjoys a separate entrance, custom furnishings, exclusive parking space, and availability of outdoor area. The appurtenant court boasts a unique view of the Vicenza plain with separate green areas dedicated to barbecue, garden and vegetable garden. Included in the property are the 22,000 square meters of adjacent agricultural land.

#### Details of amenities

The dwellings are refurbished with excellent quality finishes, feature wooden windows and doors with double glazing, wooden parquet floors, radiator heating, boiler with solar thermal system.