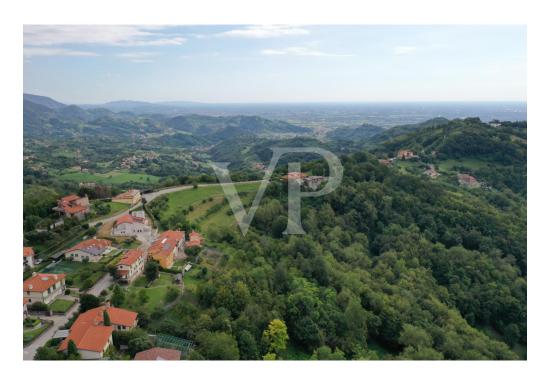

#### All about the location

San Luca is a hamlet of the municipality of Marostica, in the province of Vicenza. Located northwest of the historic center, it lies on the ridge of the Volpare hill (one of the modest reliefs that precede the Sette Comuni plateau), dominating the Laverda valley from the east and the Inverno valley from the west. The peaceful settlement can be easily reached from the center of Marostica by taking the scenic road alongside the historic walls. Much appreciated by families for its tranquility and healthy air, thanks to the nearby hamlet of Crosara it enjoys all the main necessary services: kindergarten, primary and secondary schools, pharmacy, post office, clubs, etc. The area is much appreciated for the naturalistic excursions that the landscape offers and frequented by cyclists for the continuous gradients with little traffic.