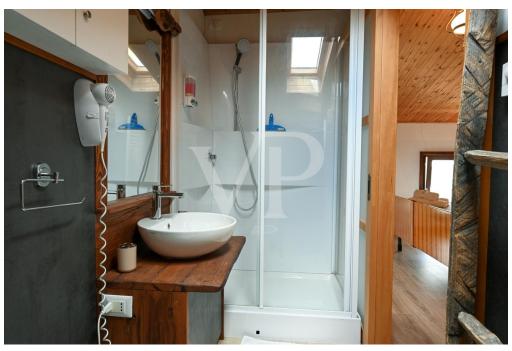

#### Details of amenities

The dwellings are refurbished with excellent quality finishes, feature wooden windows and doors with double glazing, wooden parquet floors, radiator heating, boiler with solar thermal system.