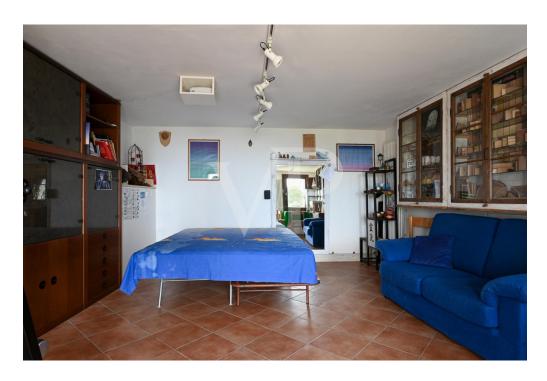

#### A first impression

Real estate complex in a scenic area in San Luca di Marostica. The property the result of recent renovation is presented as a complex of townhouses with one unit intended for owner's residence, three two-bedroom units for tourist rental, one unfinished to be completed, one to be renovated and two large garages. Each unit enjoys a separate entrance, custom furnishings, exclusive parking space, and availability of outdoor area. The appurtenant court boasts a unique view of the Vicenza plain with separate green areas dedicated to barbecue, garden and vegetable garden. Included in the property are the 22,000 square meters of adjacent agricultural land.

#### Details of amenities

The dwellings are refurbished with excellent quality finishes, feature wooden windows and doors with double glazing, wooden parquet floors, radiator heating, boiler with solar thermal system.