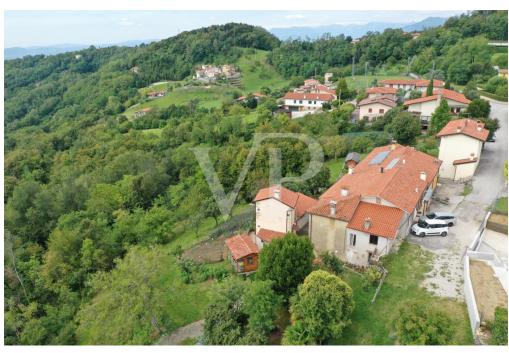

#### A first impression

Real estate complex in a scenic area in San Luca di Marostica. The property the result of recent renovation is presented as a complex of townhouses with one unit intended for owner's residence, three two-bedroom units for tourist rental, one unfinished to be completed, one to be renovated and two large garages. Each unit enjoys a separate entrance, custom furnishings, exclusive parking space, and availability of outdoor area. The appurtenant court boasts a unique view of the Vicenza plain with separate green areas dedicated to barbecue, garden and vegetable garden. Included in the property are the 22,000 square meters of adjacent agricultural land.

#### All about the location

San Luca is a hamlet of the municipality of Marostica, in the province of Vicenza. Located northwest of the historic center, it lies on the ridge of the Volpare hill (one of the modest reliefs that precede the Sette Comuni plateau), dominating the Laverda valley from the east and the Inverno valley from the west. The peaceful settlement can be easily reached from the center of Marostica by taking the scenic road alongside the historic walls. Much appreciated by families for its tranquility and healthy air, thanks to the nearby hamlet of Crosara it enjoys all the main necessary services: kindergarten, primary and secondary schools, pharmacy, post office, clubs, etc. The area is much appreciated for the naturalistic excursions that the landscape offers and frequented by cyclists for the continuous gradients with little traffic.