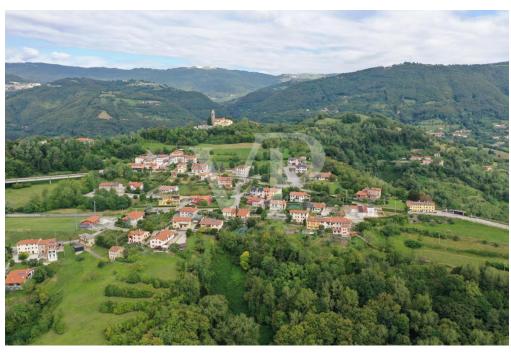

#### A first impression

Real estate complex in a scenic area in San Luca di Marostica. The property the result of recent renovation is presented as a complex of townhouses with one unit intended for owner's residence, three two-bedroom units for tourist rental, one unfinished to be completed, one to be renovated and two large garages. Each unit enjoys a separate entrance, custom furnishings, exclusive parking space, and availability of outdoor area. The appurtenant court boasts a unique view of the Vicenza plain with separate green areas dedicated to barbecue, garden and vegetable garden. Included in the property are the 22,000 square meters of adjacent agricultural land.

#### All about the location

San Luca is a hamlet of the municipality of Marostica, in the province of Vicenza. Located northwest of the historic center, it lies on the ridge of the Volpare hill (one of the modest reliefs that precede the Sette Comuni plateau), dominating the Laverda valley from the east and the Inverno valley from the west. The peaceful settlement can be easily reached from the center of Marostica by taking the scenic road alongside the historic walls. Much appreciated by families for its tranquility and healthy air, thanks to the nearby hamlet of Crosara it enjoys all the main necessary services: kindergarten, primary and secondary schools, pharmacy, post office, clubs, etc. The area is much appreciated for the naturalistic excursions that the landscape offers and frequented by cyclists for the continuous gradients with little traffic.