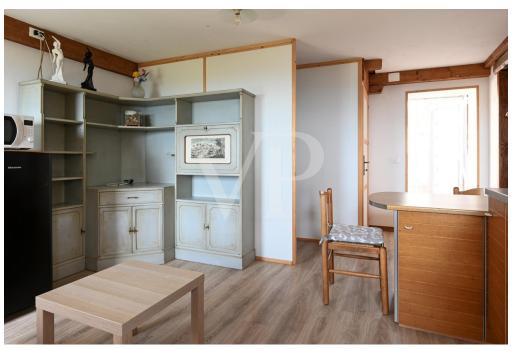

#### A first impression

Real estate complex in a scenic area in San Luca di Marostica. The property the result of recent renovation is presented as a complex of townhouses with one unit intended for owner's residence, three two-bedroom units for tourist rental, one unfinished to be completed, one to be renovated and two large garages. Each unit enjoys a separate entrance, custom furnishings, exclusive parking space, and availability of outdoor area. The appurtenant court boasts a unique view of the Vicenza plain with separate green areas dedicated to barbecue, garden and vegetable garden. Included in the property are the 22,000 square meters of adjacent agricultural land.

#### Details of amenities

The dwellings are refurbished with excellent quality finishes, feature wooden windows and doors with double glazing, wooden parquet floors, radiator heating, boiler with solar thermal system.