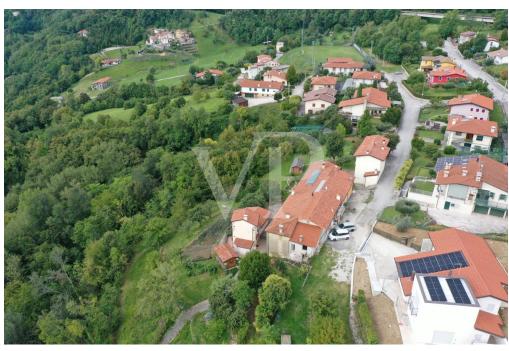

#### A first impression

Real estate complex in a scenic area in San Luca di Marostica. The property the result of recent renovation is presented as a complex of townhouses with one unit intended for owner's residence, three two-bedroom units for tourist rental, one unfinished to be completed, one to be renovated and two large garages. Each unit enjoys a separate entrance, custom furnishings, exclusive parking space, and availability of outdoor area. The appurtenant court boasts a unique view of the Vicenza plain with separate green areas dedicated to barbecue, garden and vegetable garden. Included in the property are the 22,000 square meters of adjacent agricultural land.

#### Details of amenities

The dwellings are refurbished with excellent quality finishes, feature wooden windows and doors with double glazing, wooden parquet floors, radiator heating, boiler with solar thermal system.