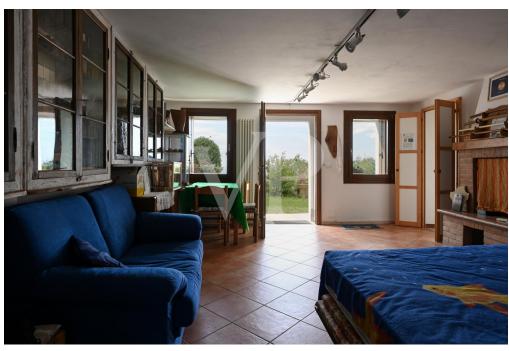

#### A first impression

Real estate complex in a scenic area in San Luca di Marostica. The property the result of recent renovation is presented as a complex of townhouses with one unit intended for owner's residence, three two-bedroom units for tourist rental, one unfinished to be completed, one to be renovated and two large garages. Each unit enjoys a separate entrance, custom furnishings, exclusive parking space, and availability of outdoor area. The appurtenant court boasts a unique view of the Vicenza plain with separate green areas dedicated to barbecue, garden and vegetable garden. Included in the property are the 22,000 square meters of adjacent agricultural land.

#### Details of amenities

The dwellings are refurbished with excellent quality finishes, feature wooden windows and doors with double glazing, wooden parquet floors, radiator heating, boiler with solar thermal system.