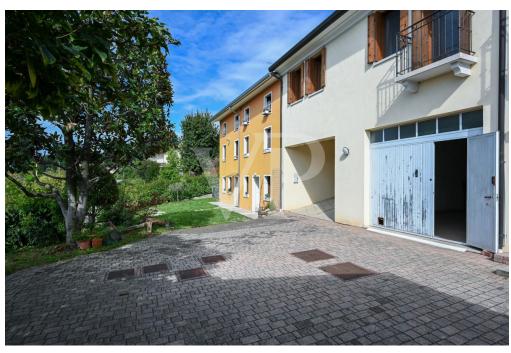

#### A first impression

Real estate complex in a scenic area in San Luca di Marostica. The property the result of recent renovation is presented as a complex of townhouses with one unit intended for owner's residence, three two-bedroom units for tourist rental, one unfinished to be completed, one to be renovated and two large garages. Each unit enjoys a separate entrance, custom furnishings, exclusive parking space, and availability of outdoor area. The appurtenant court boasts a unique view of the Vicenza plain with separate green areas dedicated to barbecue, garden and vegetable garden. Included in the property are the 22,000 square meters of adjacent agricultural land.

#### Details of amenities

The dwellings are refurbished with excellent quality finishes, feature wooden windows and doors with double glazing, wooden parquet floors, radiator heating, boiler with solar thermal system.