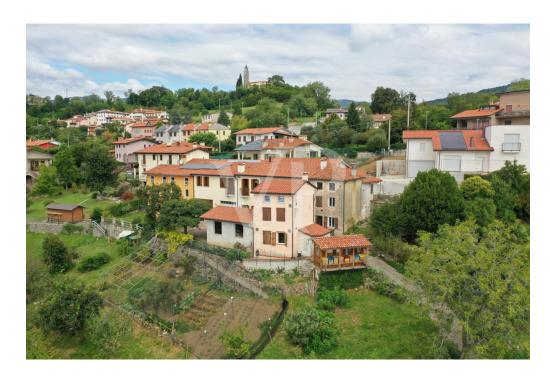

#### A first impression

Real estate complex in a scenic area in San Luca di Marostica. The property the result of recent renovation is presented as a complex of townhouses with one unit intended for owner's residence, three two-bedroom units for tourist rental, one unfinished to be completed, one to be renovated and two large garages. Each unit enjoys a separate entrance, custom furnishings, exclusive parking space, and availability of outdoor area. The appurtenant court boasts a unique view of the Vicenza plain with separate green areas dedicated to barbecue, garden and vegetable garden. Included in the property are the 22,000 square meters of adjacent agricultural land.

#### All about the location

San Luca is a hamlet of the municipality of Marostica, in the province of Vicenza. Located northwest of the historic center, it lies on the ridge of the Volpare hill (one of the modest reliefs that precede the Sette Comuni plateau), dominating the Laverda valley from the east and the Inverno valley from the west. The peaceful settlement can be easily reached from the center of Marostica by taking the scenic road alongside the historic walls. Much appreciated by families for its tranquility and healthy air, thanks to the nearby hamlet of Crosara it enjoys all the main necessary services: kindergarten, primary and secondary schools, pharmacy, post office, clubs, etc. The area is much appreciated for the naturalistic excursions that the landscape offers and frequented by cyclists for the continuous gradients with little traffic.