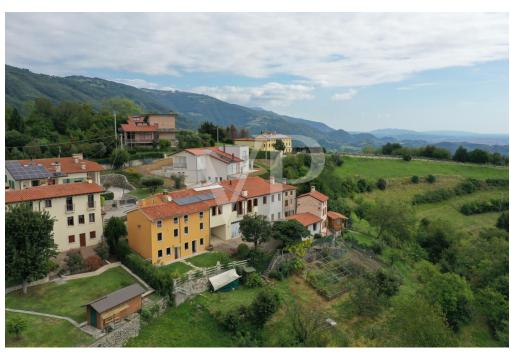

#### A first impression

Real estate complex in a scenic area in San Luca di Marostica. The property the result of recent renovation is presented as a complex of townhouses with one unit intended for owner's residence, three two-bedroom units for tourist rental, one unfinished to be completed, one to be renovated and two large garages. Each unit enjoys a separate entrance, custom furnishings, exclusive parking space, and availability of outdoor area. The appurtenant court boasts a unique view of the Vicenza plain with separate green areas dedicated to barbecue, garden and vegetable garden. Included in the property are the 22,000 square meters of adjacent agricultural land.

#### All about the location

San Luca is a hamlet of the municipality of Marostica, in the province of Vicenza. Located northwest of the historic center, it lies on the ridge of the Volpare hill (one of the modest reliefs that precede the Sette Comuni plateau), dominating the Laverda valley from the east and the Inverno valley from the west. The peaceful settlement can be easily reached from the center of Marostica by taking the scenic road alongside the historic walls. Much appreciated by families for its tranquility and healthy air, thanks to the nearby hamlet of Crosara it enjoys all the main necessary services: kindergarten, primary and secondary schools, pharmacy, post office, clubs, etc. The area is much appreciated for the naturalistic excursions that the landscape offers and frequented by cyclists for the continuous gradients with little traffic.