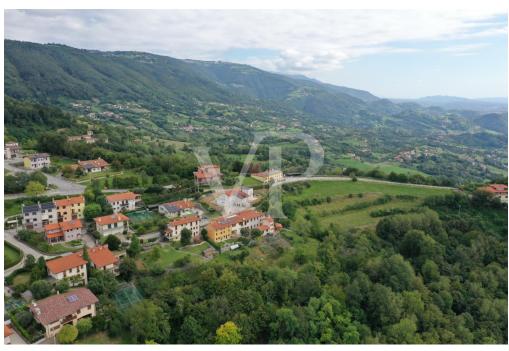

#### A first impression

Real estate complex in a scenic area in San Luca di Marostica. The property the result of recent renovation is presented as a complex of townhouses with one unit intended for owner's residence, three two-bedroom units for tourist rental, one unfinished to be completed, one to be renovated and two large garages. Each unit enjoys a separate entrance, custom furnishings, exclusive parking space, and availability of outdoor area. The appurtenant court boasts a unique view of the Vicenza plain with separate green areas dedicated to barbecue, garden and vegetable garden. Included in the property are the 22,000 square meters of adjacent agricultural land.

#### All about the location

San Luca is a hamlet of the municipality of Marostica, in the province of Vicenza. Located northwest of the historic center, it lies on the ridge of the Volpare hill (one of the modest reliefs that precede the Sette Comuni plateau), dominating the Laverda valley from the east and the Inverno valley from the west. The peaceful settlement can be easily reached from the center of Marostica by taking the scenic road alongside the historic walls. Much appreciated by families for its tranquility and healthy air, thanks to the nearby hamlet of Crosara it enjoys all the main necessary services: kindergarten, primary and secondary schools, pharmacy, post office, clubs, etc. The area is much appreciated for the naturalistic excursions that the landscape offers and frequented by cyclists for the continuous gradients with little traffic.