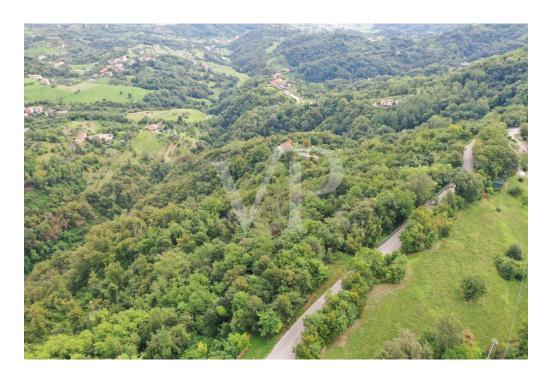

#### A first impression

Real estate complex in a scenic area in San Luca di Marostica. The property the result of recent renovation is presented as a complex of townhouses with one unit intended for owner's residence, three two-bedroom units for tourist rental, one unfinished to be completed, one to be renovated and two large garages. Each unit enjoys a separate entrance, custom furnishings, exclusive parking space, and availability of outdoor area. The appurtenant court boasts a unique view of the Vicenza plain with separate green areas dedicated to barbecue, garden and vegetable garden. Included in the property are the 22,000 square meters of adjacent agricultural land.

#### All about the location

San Luca is a hamlet of the municipality of Marostica, in the province of Vicenza. Located northwest of the historic center, it lies on the ridge of the Volpare hill (one of the modest reliefs that precede the Sette Comuni plateau), dominating the Laverda valley from the east and the Inverno valley from the west. The peaceful settlement can be easily reached from the center of Marostica by taking the scenic road alongside the historic walls. Much appreciated by families for its tranquility and healthy air, thanks to the nearby hamlet of Crosara it enjoys all the main necessary services: kindergarten, primary and secondary schools, pharmacy, post office, clubs, etc. The area is much appreciated for the naturalistic excursions that the landscape offers and frequented by cyclists for the continuous gradients with little traffic.