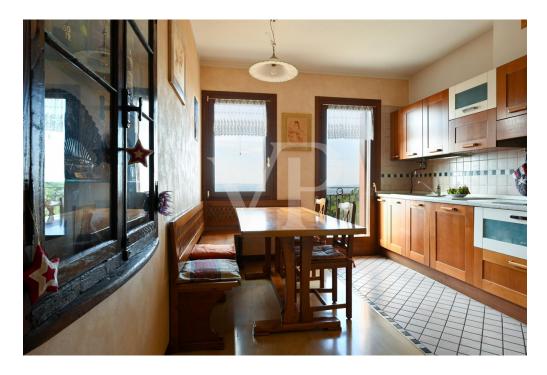

#### A first impression

Real estate complex in a scenic area in San Luca di Marostica. The property the result of recent renovation is presented as a complex of townhouses with one unit intended for owner's residence, three two-bedroom units for tourist rental, one unfinished to be completed, one to be renovated and two large garages. Each unit enjoys a separate entrance, custom furnishings, exclusive parking space, and availability of outdoor area. The appurtenant court boasts a unique view of the Vicenza plain with separate green areas dedicated to barbecue, garden and vegetable garden. Included in the property are the 22,000 square meters of adjacent agricultural land.

#### Details of amenities

The dwellings are refurbished with excellent quality finishes, feature wooden windows and doors with double glazing, wooden parquet floors, radiator heating, boiler with solar thermal system.