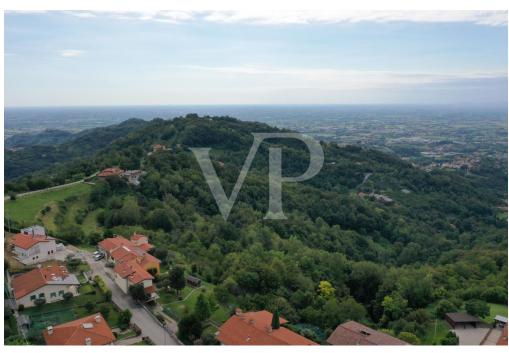

#### A first impression

Real estate complex in a scenic area in San Luca di Marostica. The property the result of recent renovation is presented as a complex of townhouses with one unit intended for owner's residence, three two-bedroom units for tourist rental, one unfinished to be completed, one to be renovated and two large garages. Each unit enjoys a separate entrance, custom furnishings, exclusive parking space, and availability of outdoor area. The appurtenant court boasts a unique view of the Vicenza plain with separate green areas dedicated to barbecue, garden and vegetable garden. Included in the property are the 22,000 square meters of adjacent agricultural land.

#### All about the location

San Luca is a hamlet of the municipality of Marostica, in the province of Vicenza. Located northwest of the historic center, it lies on the ridge of the Volpare hill (one of the modest reliefs that precede the Sette Comuni plateau), dominating the Laverda valley from the east and the Inverno valley from the west. The peaceful settlement can be easily reached from the center of Marostica by taking the scenic road alongside the historic walls. Much appreciated by families for its tranquility and healthy air, thanks to the nearby hamlet of Crosara it enjoys all the main necessary services: kindergarten, primary and secondary schools, pharmacy, post office, clubs, etc. The area is much appreciated for the naturalistic excursions that the landscape offers and frequented by cyclists for the continuous gradients with little traffic.