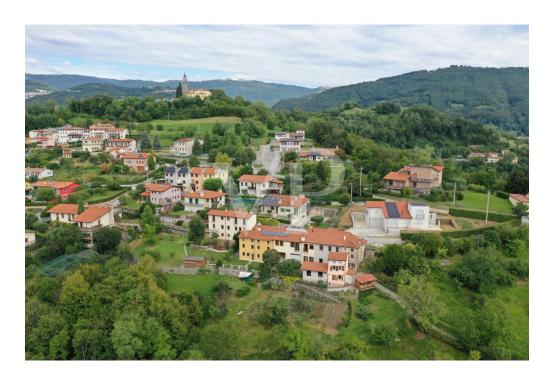

#### A first impression

Real estate complex in a scenic area in San Luca di Marostica. The property the result of recent renovation is presented as a complex of townhouses with one unit intended for owner's residence, three two-bedroom units for tourist rental, one unfinished to be completed, one to be renovated and two large garages. Each unit enjoys a separate entrance, custom furnishings, exclusive parking space, and availability of outdoor area. The appurtenant court boasts a unique view of the Vicenza plain with separate green areas dedicated to barbecue, garden and vegetable garden. Included in the property are the 22,000 square meters of adjacent agricultural land.

#### All about the location

San Luca is a hamlet of the municipality of Marostica, in the province of Vicenza. Located northwest of the historic center, it lies on the ridge of the Volpare hill (one of the modest reliefs that precede the Sette Comuni plateau), dominating the Laverda valley from the east and the Inverno valley from the west. The peaceful settlement can be easily reached from the center of Marostica by taking the scenic road alongside the historic walls. Much appreciated by families for its tranquility and healthy air, thanks to the nearby hamlet of Crosara it enjoys all the main necessary services: kindergarten, primary and secondary schools, pharmacy, post office, clubs, etc. The area is much appreciated for the naturalistic excursions that the landscape offers and frequented by cyclists for the continuous gradients with little traffic.