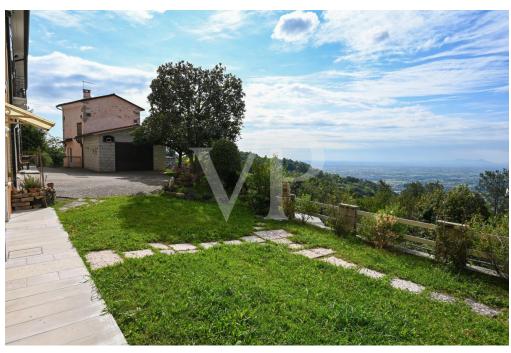

#### A first impression

Real estate complex in a scenic area in San Luca di Marostica. The property the result of recent renovation is presented as a complex of townhouses with one unit intended for owner's residence, three two-bedroom units for tourist rental, one unfinished to be completed, one to be renovated and two large garages. Each unit enjoys a separate entrance, custom furnishings, exclusive parking space, and availability of outdoor area. The appurtenant court boasts a unique view of the Vicenza plain with separate green areas dedicated to barbecue, garden and vegetable garden. Included in the property are the 22,000 square meters of adjacent agricultural land.

#### All about the location

San Luca is a hamlet of the municipality of Marostica, in the province of Vicenza. Located northwest of the historic center, it lies on the ridge of the Volpare hill (one of the modest reliefs that precede the Sette Comuni plateau), dominating the Laverda valley from the east and the Inverno valley from the west. The peaceful settlement can be easily reached from the center of Marostica by taking the scenic road alongside the historic walls. Much appreciated by families for its tranquility and healthy air, thanks to the nearby hamlet of Crosara it enjoys all the main necessary services: kindergarten, primary and secondary schools, pharmacy, post office, clubs, etc. The area is much appreciated for the naturalistic excursions that the landscape offers and frequented by cyclists for the continuous gradients with little traffic.