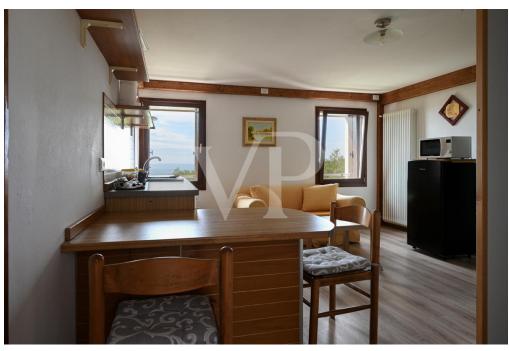

#### A first impression

Real estate complex in a scenic area in San Luca di Marostica. The property the result of recent renovation is presented as a complex of townhouses with one unit intended for owner's residence, three two-bedroom units for tourist rental, one unfinished to be completed, one to be renovated and two large garages. Each unit enjoys a separate entrance, custom furnishings, exclusive parking space, and availability of outdoor area. The appurtenant court boasts a unique view of the Vicenza plain with separate green areas dedicated to barbecue, garden and vegetable garden. Included in the property are the 22,000 square meters of adjacent agricultural land.

#### Details of amenities

The dwellings are refurbished with excellent quality finishes, feature wooden windows and doors with double glazing, wooden parquet floors, radiator heating, boiler with solar thermal system.