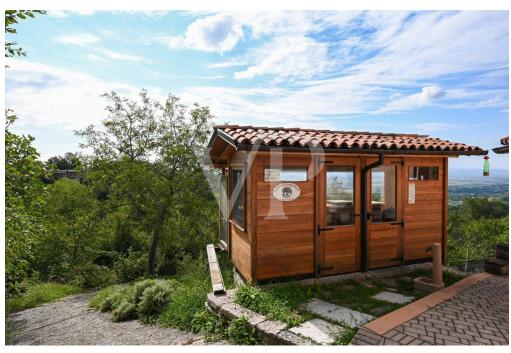

A characteristic wooden chalet is intended for "Integrated Beehive" an exclusive activity with registered trademark that combines beekeeping with wellness treatments.