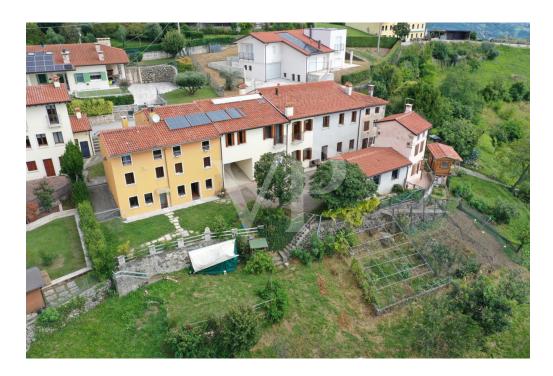

#### A first impression

Real estate complex in a scenic area in San Luca di Marostica. The property the result of recent renovation is presented as a complex of townhouses with one unit intended for owner's residence, three two-bedroom units for tourist rental, one unfinished to be completed, one to be renovated and two large garages. Each unit enjoys a separate entrance, custom furnishings, exclusive parking space, and availability of outdoor area. The appurtenant court boasts a unique view of the Vicenza plain with separate green areas dedicated to barbecue, garden and vegetable garden. Included in the property are the 22,000 square meters of adjacent agricultural land.