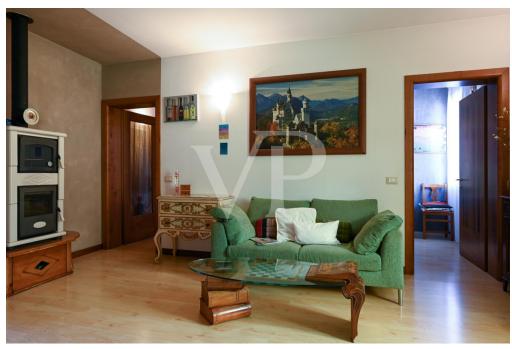

#### A first impression

Real estate complex in a scenic area in San Luca di Marostica. The property the result of recent renovation is presented as a complex of townhouses with one unit intended for owner's residence, three two-bedroom units for tourist rental, one unfinished to be completed, one to be renovated and two large garages. Each unit enjoys a separate entrance, custom furnishings, exclusive parking space, and availability of outdoor area. The appurtenant court boasts a unique view of the Vicenza plain with separate green areas dedicated to barbecue, garden and vegetable garden. Included in the property are the 22,000 square meters of adjacent agricultural land.

#### Details of amenities

The dwellings are refurbished with excellent quality finishes, feature wooden windows and doors with double glazing, wooden parquet floors, radiator heating, boiler with solar thermal system.