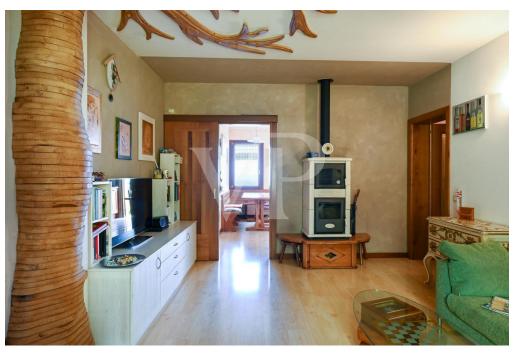

#### Details of amenities

The dwellings are refurbished with excellent quality finishes, feature wooden windows and doors with double glazing, wooden parquet floors, radiator heating, boiler with solar thermal system.