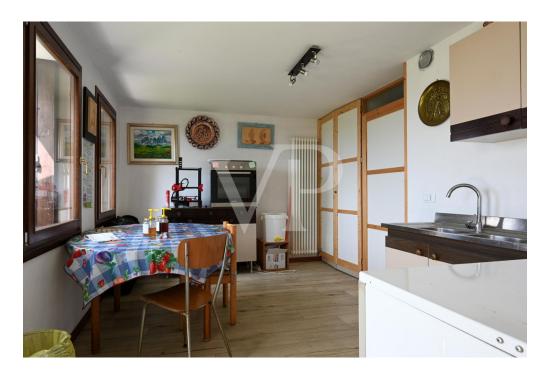

#### A first impression

Real estate complex in a scenic area in San Luca di Marostica. The property the result of recent renovation is presented as a complex of townhouses with one unit intended for owner's residence, three two-bedroom units for tourist rental, one unfinished to be completed, one to be renovated and two large garages. Each unit enjoys a separate entrance, custom furnishings, exclusive parking space, and availability of outdoor area. The appurtenant court boasts a unique view of the Vicenza plain with separate green areas dedicated to barbecue, garden and vegetable garden. Included in the property are the 22,000 square meters of adjacent agricultural land.

#### Details of amenities

The dwellings are refurbished with excellent quality finishes, feature wooden windows and doors with double glazing, wooden parquet floors, radiator heating, boiler with solar thermal system.