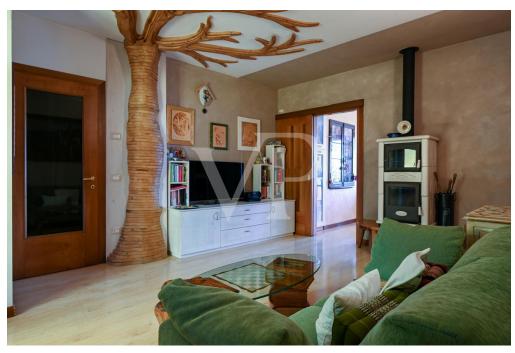

#### A first impression

Real estate complex in a scenic area in San Luca di Marostica. The property the result of recent renovation is presented as a complex of townhouses with one unit intended for owner's residence, three two-bedroom units for tourist rental, one unfinished to be completed, one to be renovated and two large garages. Each unit enjoys a separate entrance, custom furnishings, exclusive parking space, and availability of outdoor area. The appurtenant court boasts a unique view of the Vicenza plain with separate green areas dedicated to barbecue, garden and vegetable garden. Included in the property are the 22,000 square meters of adjacent agricultural land.

#### Details of amenities

The dwellings are refurbished with excellent quality finishes, feature wooden windows and doors with double glazing, wooden parquet floors, radiator heating, boiler with solar thermal system.