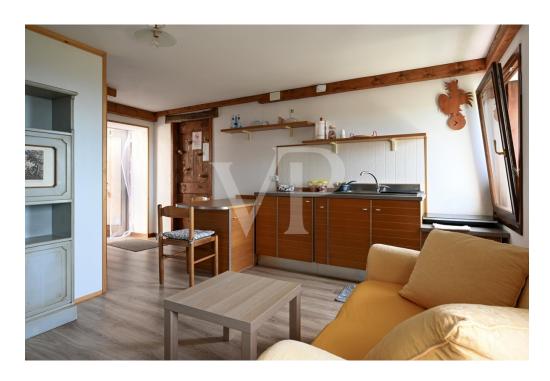

#### A first impression

Real estate complex in a scenic area in San Luca di Marostica. The property the result of recent renovation is presented as a complex of townhouses with one unit intended for owner's residence, three two-bedroom units for tourist rental, one unfinished to be completed, one to be renovated and two large garages. Each unit enjoys a separate entrance, custom furnishings, exclusive parking space, and availability of outdoor area. The appurtenant court boasts a unique view of the Vicenza plain with separate green areas dedicated to barbecue, garden and vegetable garden. Included in the property are the 22,000 square meters of adjacent agricultural land.

#### Details of amenities

The dwellings are refurbished with excellent quality finishes, feature wooden windows and doors with double glazing, wooden parquet floors, radiator heating, boiler with solar thermal system.