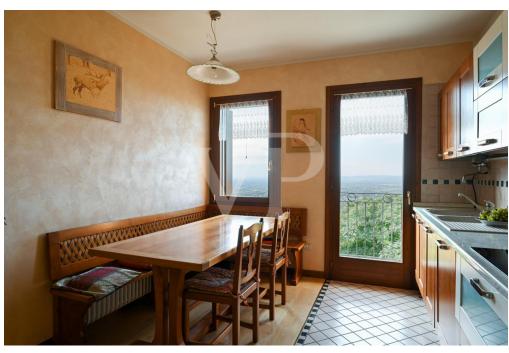

#### A first impression

Real estate complex in a scenic area in San Luca di Marostica. The property the result of recent renovation is presented as a complex of townhouses with one unit intended for owner's residence, three two-bedroom units for tourist rental, one unfinished to be completed, one to be renovated and two large garages. Each unit enjoys a separate entrance, custom furnishings, exclusive parking space, and availability of outdoor area. The appurtenant court boasts a unique view of the Vicenza plain with separate green areas dedicated to barbecue, garden and vegetable garden. Included in the property are the 22,000 square meters of adjacent agricultural land.

#### Details of amenities

The dwellings are refurbished with excellent quality finishes, feature wooden windows and doors with double glazing, wooden parquet floors, radiator heating, boiler with solar thermal system.