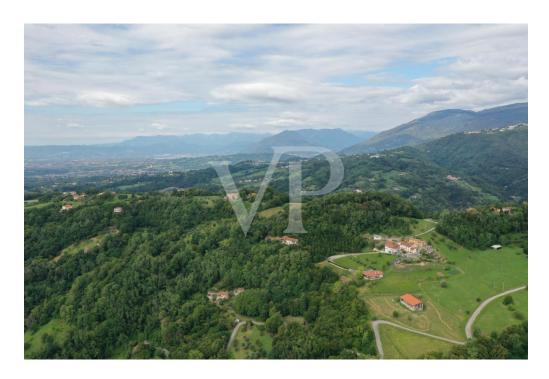

#### All about the location

San Luca is a hamlet of the municipality of Marostica, in the province of Vicenza. Located northwest of the historic center, it lies on the ridge of the Volpare hill (one of the modest reliefs that precede the Sette Comuni plateau), dominating the Laverda valley from the east and the Inverno valley from the west. The peaceful settlement can be easily reached from the center of Marostica by taking the scenic road alongside the historic walls. Much appreciated by families for its tranquility and healthy air, thanks to the nearby hamlet of Crosara it enjoys all the main necessary services: kindergarten, primary and secondary schools, pharmacy, post office, clubs, etc. The area is much appreciated for the naturalistic excursions that the landscape offers and frequented by cyclists for the continuous gradients with little traffic.