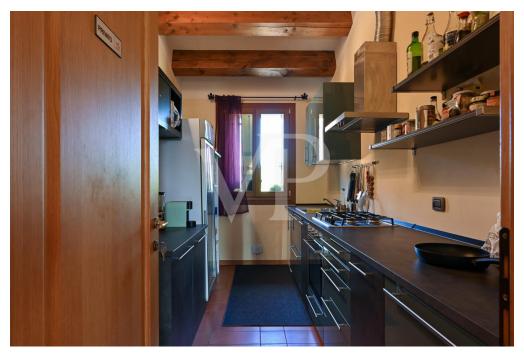

The property until recently home to a restaurant business is already structured and ready to be used as a restaurant, pizzeria and inn with 8 double rooms with private bathrooms and independent access from the restaurant.

The halls can accommodate up to 170 covers, with an equipped and adequately sized industrial kitchen.

In the basement rooms serving the business.

The size and volumes present, lend themselves to a single dwelling of important dimensions or to make two or more semi-detached housing units with shared spaces, for families who appreciate living in harmony with nature in a stone and wood house, surrounded by greenery and the quiet of the hills sharing a rural lifestyle.