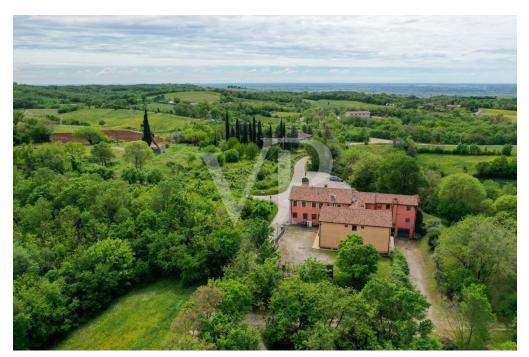

## A first impression

A countryhouse in the hills, an oasis of peace and relaxation, a new construction entirely built from scratch in 2005 with care and respect for the art and building culture of these places, thanks to the use of natural materials such as stone, terracotta-effect stoneware and wood.

## All about the location

The property is located in the southern area of the Berici Hills, in the territory of Lonigo. The towns of Alonte and Orgiano, with all major services such as elementary and middle schools, post office, and stores are 7 and 10 minutes away, respectively, while the larger community of Lonigo is about 15 minutes away.

The A4 highway exit of Montebello can be reached in 20 minutes, making the property easily accessible even to those who often have to travel for work reasons. hills of Lonigo, the end of a single-access road, surrounded by vineyards, on the slopes of Sarego hill.