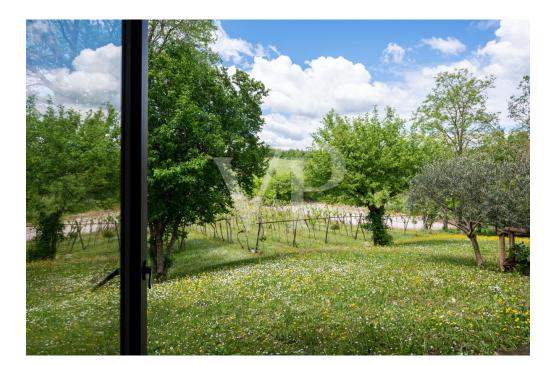

## Details of amenities

Surrounding land for about 20,000 square meters including yards equipped to accommodate an adequate number of cars to the type of activity. Within the property present well of drinking water

## All about the location

The property is located in the southern area of the Berici Hills, in the territory of Lonigo. The towns of Alonte and Orgiano, with all major services such as elementary and middle schools, post office, and stores are 7 and 10 minutes away, respectively, while the larger community of Lonigo is about 15 minutes away.

The A4 highway exit of Montebello can be reached in 20 minutes, making the property easily accessible even to those who often have to travel for work reasons. hills of Lonigo, the end of a single-access road, surrounded by vineyards, on the slopes of Sarego hill.