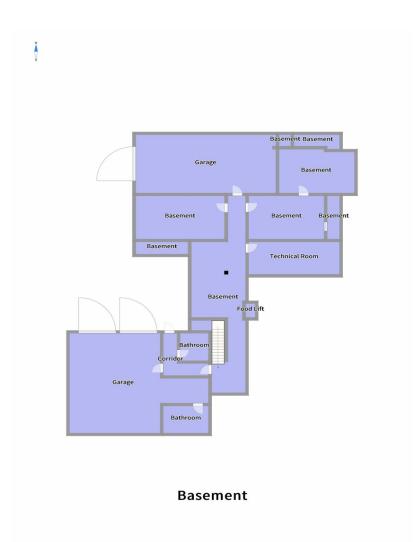

# The property

Property ID: IT233551031 - 36045 Lonigo - Veneto

1° Floor

This floor plan is not to scale. The documents were given to us by the client. For this reason, we cannot guarantee the accuracy of the information.

The halls can accommodate up to 170 covers, with an equipped and adequately sized industrial kitchen.

In the basement rooms serving the business.

The size and volumes present, lend themselves to a single dwelling of important dimensions or to make two or more semi-detached housing units with shared spaces, for families who appreciate living in harmony with nature in a stone and wood house, surrounded by greenery and the quiet of the hills sharing a rural lifestyle.