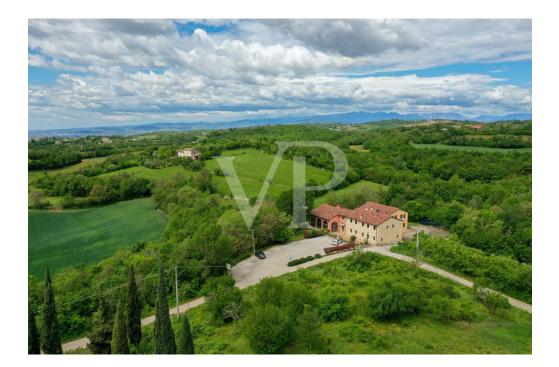

## All about the location

The property is located in the southern area of the Berici Hills, in the territory of Lonigo. The towns of Alonte and Orgiano, with all major services such as elementary and middle schools, post office, and stores are 7 and 10 minutes away, respectively, while the larger community of Lonigo is about 15 minutes away.

The A4 highway exit of Montebello can be reached in 20 minutes, making the property easily accessible even to those who often have to travel for work reasons. hills of Lonigo, the end of a single-access road, surrounded by vineyards, on the slopes of Sarego hill.

Thanks to the easily accessible highway connection, the city of Vicenza is less than half an hour away, and the beautiful and international Verona, with its Lake Garda just over 40 minutes away.

Venice and the sea are just over an hour away, making this place, perfect base for exploring our wonderful area.