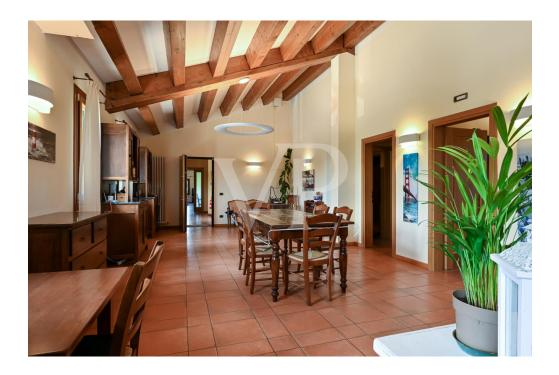

The halls can accommodate up to 170 covers, with an equipped and adequately sized industrial kitchen.

In the basement rooms serving the business.

The size and volumes present, lend themselves to a single dwelling of important dimensions or to make two or more semi-detached housing units with shared spaces, for families who appreciate living in harmony with nature in a stone and wood house, surrounded by greenery and the quiet of the hills sharing a rural lifestyle.