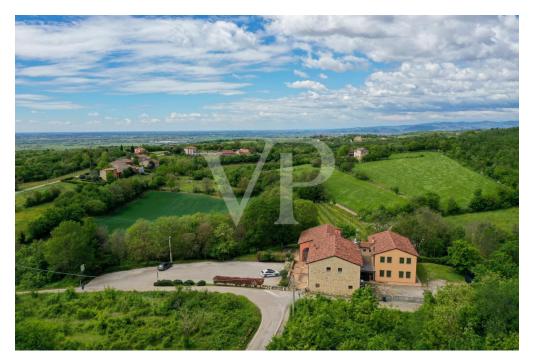

## All about the location

The property is located in the southern area of the Berici Hills, in the territory of Lonigo. The towns of Alonte and Orgiano, with all major services such as elementary and middle schools, post office, and stores are 7 and 10 minutes away, respectively, while the larger community of Lonigo is about 15 minutes away.

The A4 highway exit of Montebello can be reached in 20 minutes, making the property easily accessible even to those who often have to travel for work reasons. hills of Lonigo, the end of a single-access road, surrounded by vineyards, on the slopes of Sarego hill.