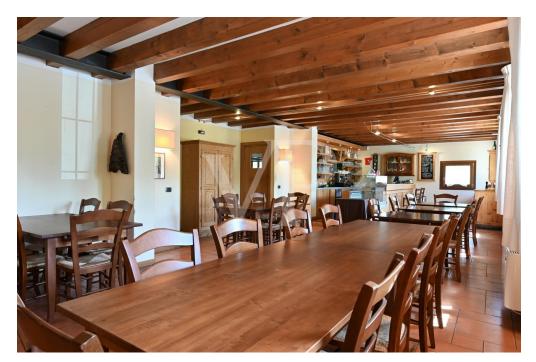

## A first impression

A countryhouse in the hills, an oasis of peace and relaxation, a new construction entirely built from scratch in 2005 with care and respect for the art and building culture of these places, thanks to the use of natural materials such as stone, terracotta-effect stoneware and wood.

The property until recently home to a restaurant business is already structured and ready to be used as a restaurant, pizzeria and inn with 8 double rooms with private bathrooms and independent access from the restaurant.

The halls can accommodate up to 170 covers, with an equipped and adequately sized industrial kitchen.

In the basement rooms serving the business.

The size and volumes present, lend themselves to a single dwelling of important dimensions or to make two or more semi-detached housing units with shared spaces, for families who appreciate living in harmony with nature in a stone and wood house, surrounded by greenery and the quiet of the hills sharing a rural lifestyle.