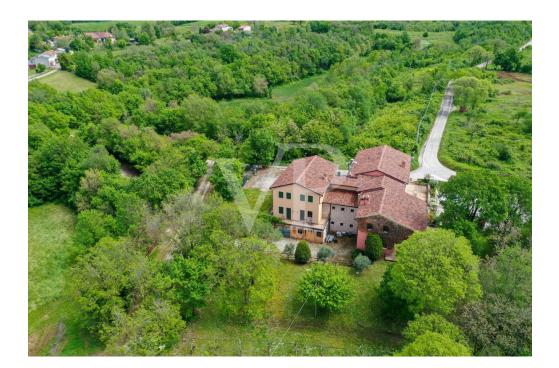

## A first impression

A countryhouse in the hills, an oasis of peace and relaxation, a new construction entirely built from scratch in 2005 with care and respect for the art and building culture of these places, thanks to the use of natural materials such as stone, terracotta-effect stoneware and wood.

The property until recently home to a restaurant business is already structured and ready to be used as a restaurant, pizzeria and inn with 8 double rooms with private bathrooms and independent access from the restaurant.

The halls can accommodate up to 170 covers, with an equipped and adequately sized industrial kitchen.

In the basement rooms serving the business.

The size and volumes present, lend themselves to a single dwelling of important dimensions or to make two or more semi-detached housing units with shared spaces, for families who appreciate living in harmony with nature in a stone and wood house, surrounded by greenery and the quiet of the hills sharing a rural lifestyle.