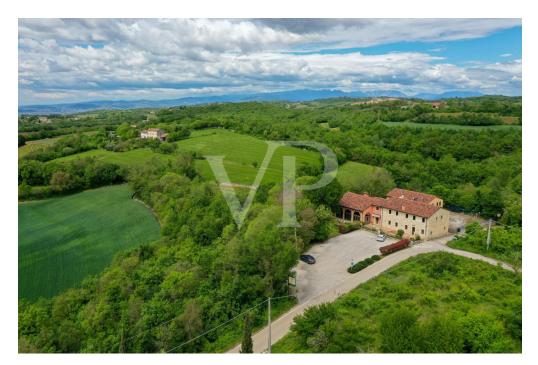

## Details of amenities

Surrounding land for about 20,000 square meters including yards equipped to accommodate an adequate number of cars to the type of activity. Within the property present well of drinking water

## All about the location

The property is located in the southern area of the Berici Hills, in the territory of Lonigo. The towns of Alonte and Orgiano, with all major services such as elementary and middle schools, post office, and stores are 7 and 10 minutes away, respectively, while the larger community of Lonigo is about 15 minutes away.