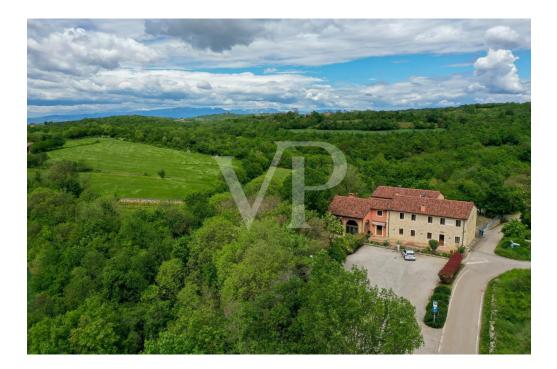

## A first impression

A countryhouse in the hills, an oasis of peace and relaxation, a new construction entirely built from scratch in 2005 with care and respect for the art and building culture of these places, thanks to the use of natural materials such as stone, terracotta-effect stoneware and wood.

The property until recently home to a restaurant business is already structured and ready to be used as a restaurant, pizzeria and inn with 8 double rooms with private bathrooms and independent access from the restaurant.

The halls can accommodate up to 170 covers, with an equipped and adequately sized industrial kitchen.

In the basement rooms serving the business.

The size and volumes present, lend themselves to a single dwelling of important dimensions or to make two or more semi-detached housing units with shared spaces, for families who appreciate living in harmony with nature in a stone and wood house, surrounded by greenery and the quiet of the hills sharing a rural lifestyle.