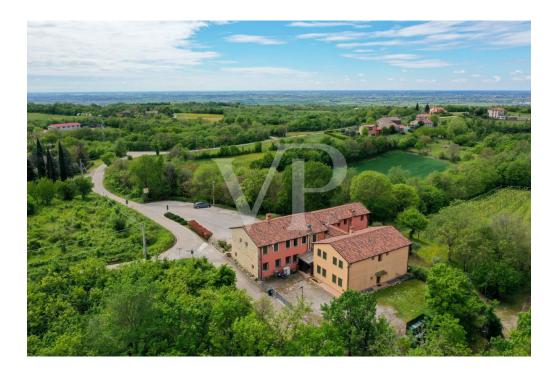

## Details of amenities

Surrounding land for about 20,000 square meters including yards equipped to accommodate an adequate number of cars to the type of activity. Within the property present well of drinking water