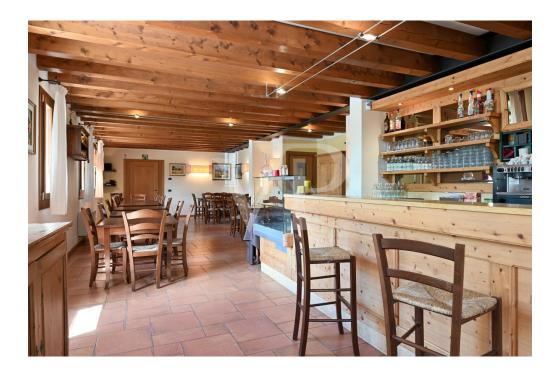

## A first impression

A countryhouse in the hills, an oasis of peace and relaxation, a new construction entirely built from scratch in 2005 with care and respect for the art and building culture of these places, thanks to the use of natural materials such as stone, terracotta-effect stoneware and wood.

The property until recently home to a restaurant business is already structured and ready to be used as a restaurant, pizzeria and inn with 8 double rooms with private bathrooms and independent access from the restaurant.

The halls can accommodate up to 170 covers, with an equipped and adequately sized industrial kitchen.

In the basement rooms serving the business.

The size and volumes present, lend themselves to a single dwelling of important dimensions or to make two or more semi-detached housing units with shared spaces, for families who appreciate living in harmony with nature in a stone and wood house, surrounded by greenery and the quiet of the hills sharing a rural lifestyle.