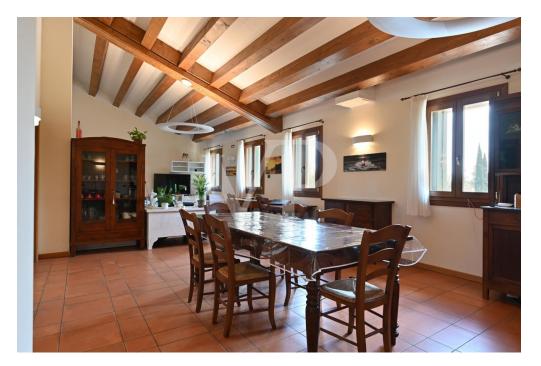

The halls can accommodate up to 170 covers, with an equipped and adequately sized industrial kitchen.

In the basement rooms serving the business.

The size and volumes present, lend themselves to a single dwelling of important dimensions or to make two or more semi-detached housing units with shared spaces, for families who appreciate living in harmony with nature in a stone and wood house, surrounded by greenery and the quiet of the hills sharing a rural lifestyle.