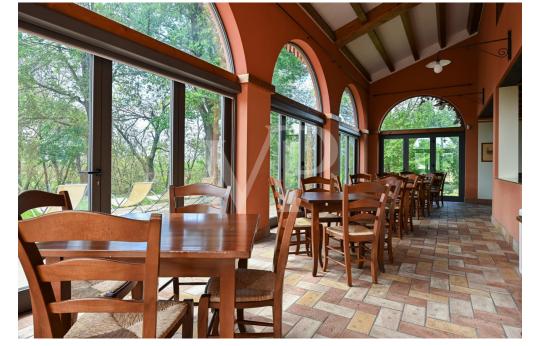

## A first impression

A countryhouse in the hills, an oasis of peace and relaxation, a new construction entirely built from scratch in 2005 with care and respect for the art and building culture of these places, thanks to the use of natural materials such as stone, terracotta-effect stoneware and wood.

The property until recently home to a restaurant business is already structured and ready to be used as a restaurant, pizzeria and inn with 8 double rooms with private bathrooms and independent access from the restaurant.

The halls can accommodate up to 170 covers, with an equipped and adequately sized industrial kitchen.

In the basement rooms serving the business.

The size and volumes present, lend themselves to a single dwelling of important dimensions or to make two or more semi-detached housing units with shared spaces, for families who appreciate living in harmony with nature in a stone and wood house, surrounded by greenery and the quiet of the hills sharing a rural lifestyle.