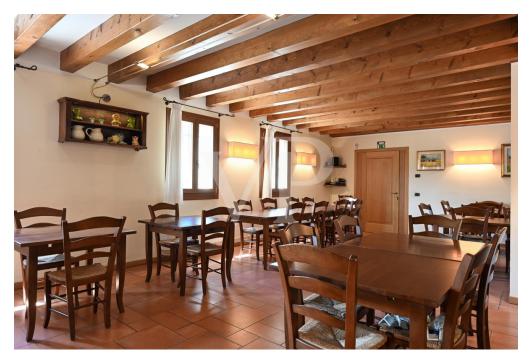

## A first impression

A countryhouse in the hills, an oasis of peace and relaxation, a new construction entirely built from scratch in 2005 with care and respect for the art and building culture of these places, thanks to the use of natural materials such as stone, terracotta-effect stoneware and wood.

The property until recently home to a restaurant business is already structured and ready to be used as a restaurant, pizzeria and inn with 8 double rooms with private bathrooms and independent access from the restaurant.

The halls can accommodate up to 170 covers, with an equipped and adequately sized industrial kitchen.

In the basement rooms serving the business.

The size and volumes present, lend themselves to a single dwelling of important dimensions or to make two or more semi-detached housing units with shared spaces, for families who appreciate living in harmony with nature in a stone and wood house, surrounded by greenery and the quiet of the hills sharing a rural lifestyle.