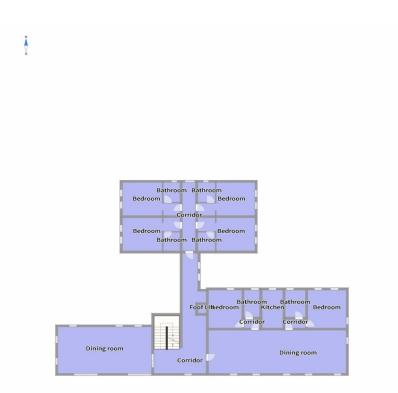

# The property

Property ID: IT233551031 - 36045 Lonigo - Veneto

1° Floor

This floor plan is not to scale. The documents were given to us by the client. For this reason, we cannot guarantee the accuracy of the information.