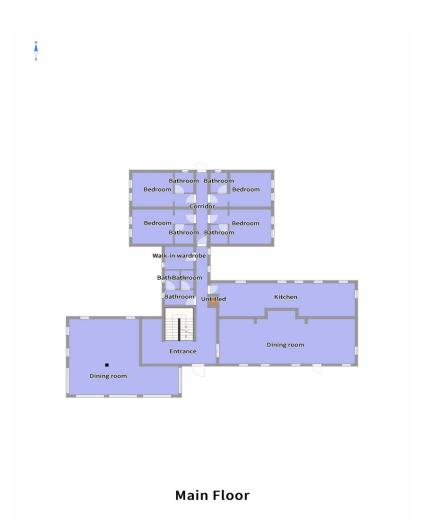

# The property

Property ID: IT233551031 - 36045 Lonigo - Veneto

1° Floor

This floor plan is not to scale. The documents were given to us by the client. For this reason, we cannot guarantee the accuracy of the information.