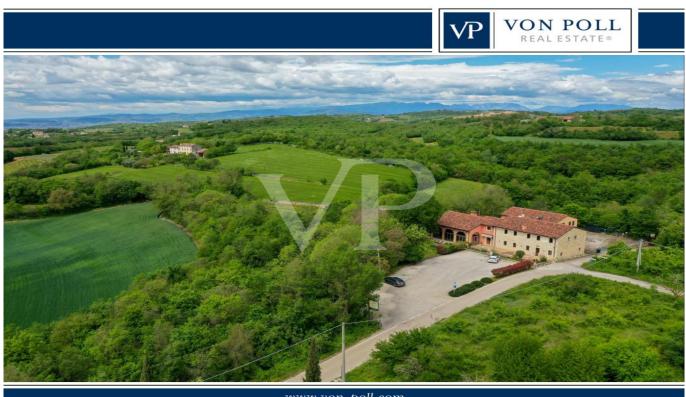

## A first impression

A countryhouse in the hills, an oasis of peace and relaxation, a new construction entirely built from scratch in 2005 with care and respect for the art and building culture of these places, thanks to the use of natural materials such as stone, terracotta-effect stoneware and wood.

The property until recently home to a restaurant business is already structured and ready to be used as a restaurant, pizzeria and inn with 8 double rooms with private bathrooms and independent access from the restaurant.

The halls can accommodate up to 170 covers, with an equipped and adequately sized industrial kitchen.

In the basement rooms serving the business.

The size and volumes present, lend themselves to a single dwelling of important dimensions or to make two or more semi-detached housing units with shared spaces, for families who appreciate living in harmony with nature in a stone and wood house, surrounded by greenery and the quiet of the hills sharing a rural lifestyle.