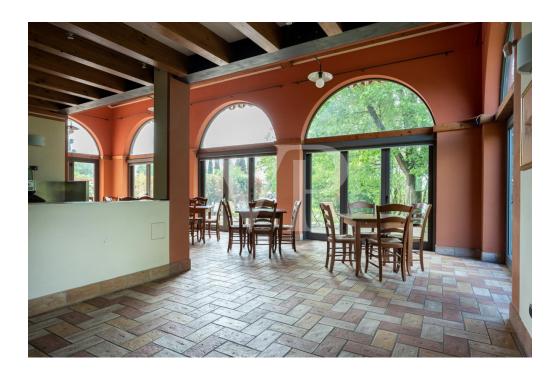

The property until recently home to a restaurant business is already structured and ready to be used as a restaurant, pizzeria and inn with 8 double rooms with private bathrooms and independent access from the restaurant.

The halls can accommodate up to 170 covers, with an equipped and adequately sized industrial kitchen.

In the basement rooms serving the business.

The size and volumes present, lend themselves to a single dwelling of important dimensions or to make two or more semi-detached housing units with shared spaces, for families who appreciate living in harmony with nature in a stone and wood house, surrounded by greenery and the quiet of the hills sharing a rural lifestyle.