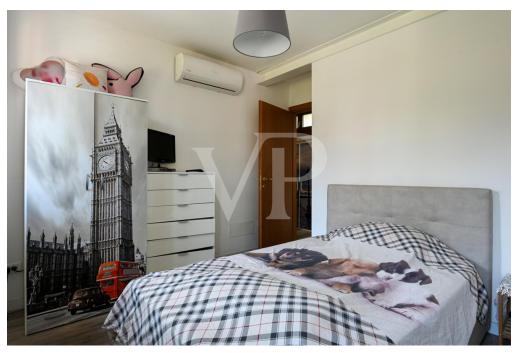

Continuing are the stairs leading to the mezzanine floor corridor where there are the two bathrooms, one of which is equipped as a laundry room, and a first bedroom.

The second flight of stairs leads to the first floor, which features a large master bedroom equipped with a small balcony and a second large bedroom.