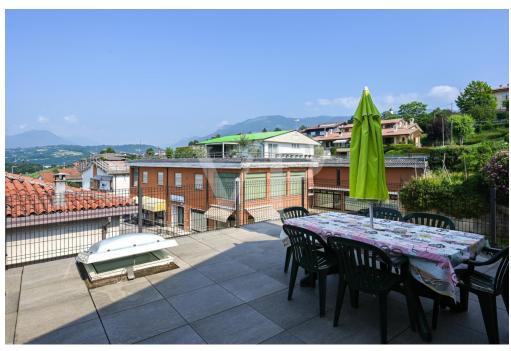

Continuing up the stairs leads to the spacious panoramic terrace above the mezzanine level that enjoys a unique view of the plains and mountains to the west.

On the top floor a habitable attic occupies the entire perimeter of the house, very bright thanks to the presence of windows is complete with all amenities.