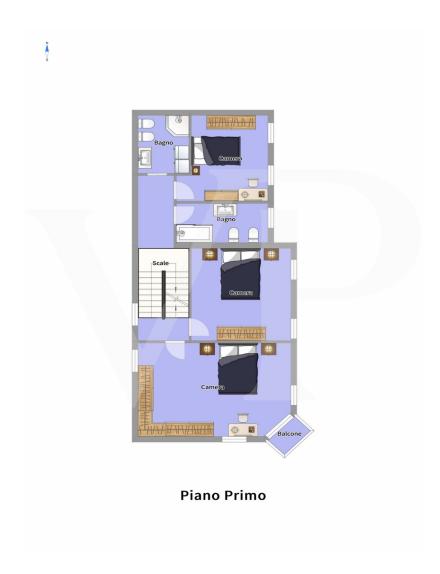

# Floor plans

This floor plan is not to scale. The documents were given to us by the client. For this reason, we cannot guarantee the accuracy of the information.

Continuing are the stairs leading to the mezzanine floor corridor where there are the two bathrooms, one of which is equipped as a laundry room, and a first bedroom.

The second flight of stairs leads to the first floor, which features a large master bedroom equipped with a small balcony and a second large bedroom.