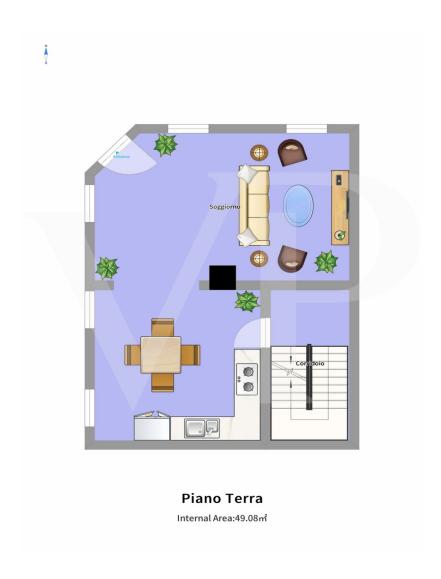

# Floor plans

This floor plan is not to scale. The documents were given to us by the client. For this reason, we cannot guarantee the accuracy of the information.

#### A first impression

Elegant early 20th century building in the center of town completely renovated in 2017. The intervention involved the structural part of the floors (originally wooden) and the roof; the plant engineering with installation of the latest generation products and finishes, bringing the property to have the characteristics of a modern and current home. From the front door there is access to the comfortable living room, followed by the eat-in kitchen.