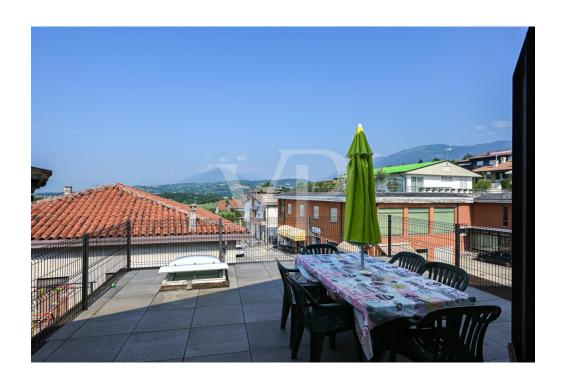

Continuing up the stairs leads to the spacious panoramic terrace above the mezzanine level that enjoys a unique view of the plains and mountains to the west.

On the top floor a habitable attic occupies the entire perimeter of the house, very bright thanks to the presence of windows is complete with all amenities.