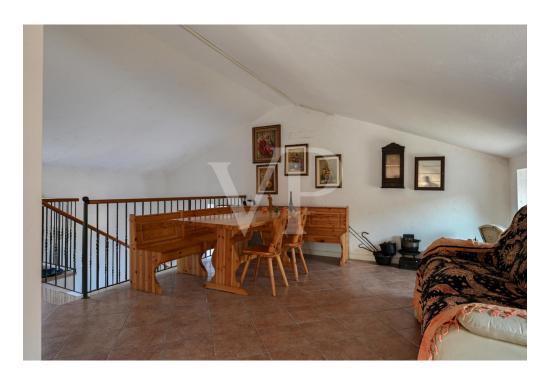

Continuing up the stairs leads to the spacious panoramic terrace above the mezzanine level that enjoys a unique view of the plains and mountains to the west.

On the top floor a habitable attic occupies the entire perimeter of the house, very bright thanks to the presence of windows is complete with all amenities.