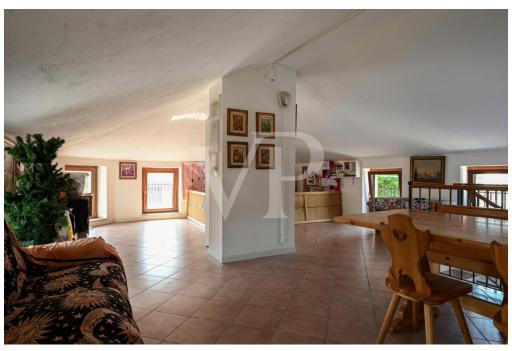

Continuing up the stairs leads to the spacious panoramic terrace above the mezzanine level that enjoys a unique view of the plains and mountains to the west.

On the top floor a habitable attic occupies the entire perimeter of the house, very bright thanks to the presence of windows is complete with all amenities.