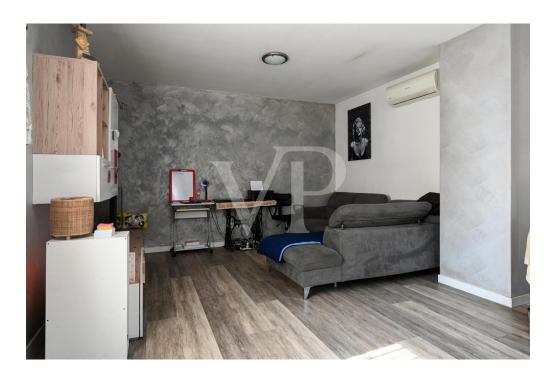

#### A first impression

Elegant early 20th century building in the center of town completely renovated in 2017. The intervention involved the structural part of the floors (originally wooden) and the roof; the plant engineering with installation of the latest generation products and finishes, bringing the property to have the characteristics of a modern and current home. From the front door there is access to the comfortable living room, followed by the eat-in kitchen.

Continuing up the stairs leads to the spacious panoramic terrace above the mezzanine level that enjoys a unique view of the plains and mountains to the west.

On the top floor a habitable attic occupies the entire perimeter of the house, very bright thanks to the presence of windows is complete with all amenities.