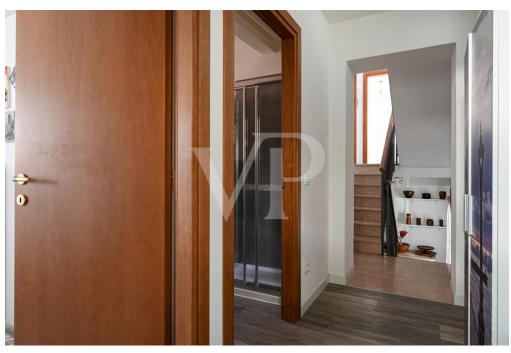

Continuing are the stairs leading to the mezzanine floor corridor where there are the two bathrooms, one of which is equipped as a laundry room, and a first bedroom.

The second flight of stairs leads to the first floor, which features a large master bedroom equipped with a small balcony and a second large bedroom.

Continuing up the stairs leads to the spacious panoramic terrace above the mezzanine level that enjoys a unique view of the plains and mountains to the west.

On the top floor a habitable attic occupies the entire perimeter of the house, very bright thanks to the presence of windows is complete with all amenities.