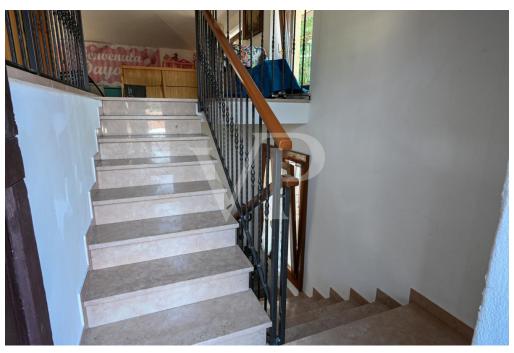

Continuing are the stairs leading to the mezzanine floor corridor where there are the two bathrooms, one of which is equipped as a laundry room, and a first bedroom.

The second flight of stairs leads to the first floor, which features a large master bedroom equipped with a small balcony and a second large bedroom.

Continuing up the stairs leads to the spacious panoramic terrace above the mezzanine level that enjoys a unique view of the plains and mountains to the west.

On the top floor a habitable attic occupies the entire perimeter of the house, very bright thanks to the presence of windows is complete with all amenities.