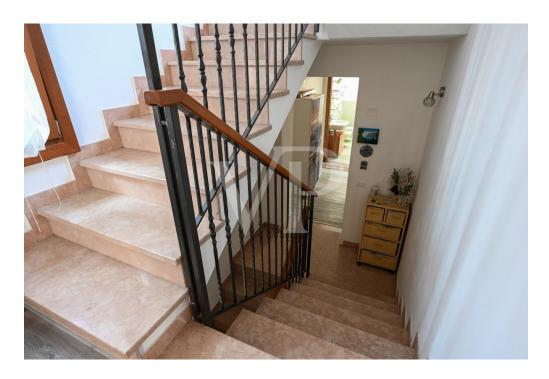

Continuing are the stairs leading to the mezzanine floor corridor where there are the two bathrooms, one of which is equipped as a laundry room, and a first bedroom.

The second flight of stairs leads to the first floor, which features a large master bedroom equipped with a small balcony and a second large bedroom.

Continuing up the stairs leads to the spacious panoramic terrace above the mezzanine level that enjoys a unique view of the plains and mountains to the west.

On the top floor a habitable attic occupies the entire perimeter of the house, very bright thanks to the presence of windows is complete with all amenities.