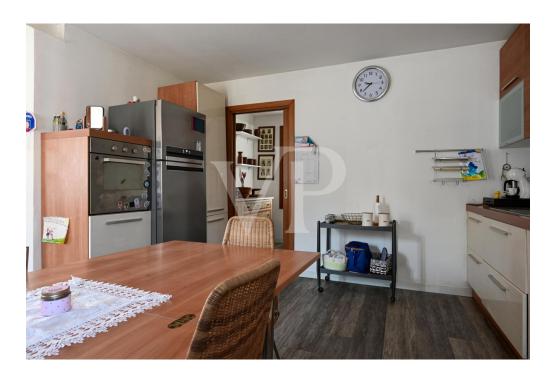

#### A first impression

Elegant early 20th century building in the center of town completely renovated in 2017. The intervention involved the structural part of the floors (originally wooden) and the roof; the plant engineering with installation of the latest generation products and finishes, bringing the property to have the characteristics of a modern and current home. From the front door there is access to the comfortable living room, followed by the eat-in kitchen.