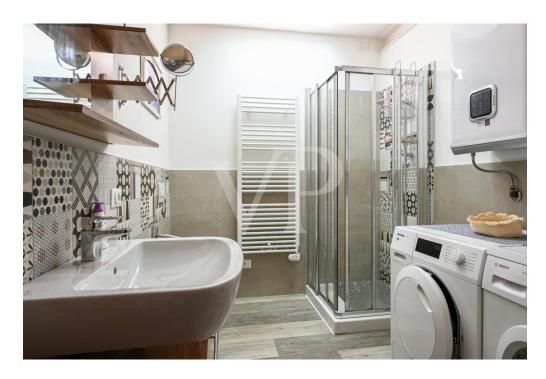

Continuing are the stairs leading to the mezzanine floor corridor where there are the two bathrooms, one of which is equipped as a laundry room, and a first bedroom.

The second flight of stairs leads to the first floor, which features a large master bedroom equipped with a small balcony and a second large bedroom.