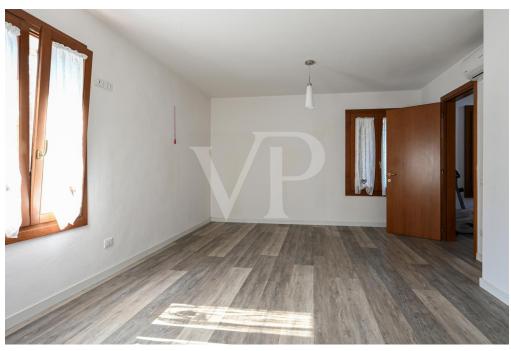

#### A first impression

Elegant early 20th century building in the center of town completely renovated in 2017. The intervention involved the structural part of the floors (originally wooden) and the roof; the plant engineering with installation of the latest generation products and finishes, bringing the property to have the characteristics of a modern and current home. From the front door there is access to the comfortable living room, followed by the eat-in kitchen.

Continuing are the stairs leading to the mezzanine floor corridor where there are the two bathrooms, one of which is equipped as a laundry room, and a first bedroom.

The second flight of stairs leads to the first floor, which features a large master bedroom equipped with a small balcony and a second large bedroom.