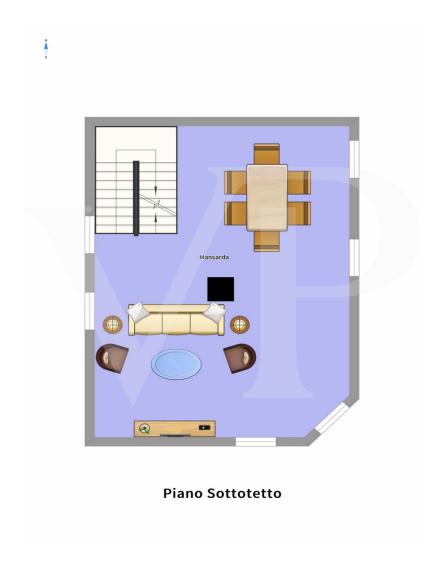

# Floor plans

This floor plan is not to scale. The documents were given to us by the client. For this reason, we cannot guarantee the accuracy of the information.

Continuing up the stairs leads to the spacious panoramic terrace above the mezzanine level that enjoys a unique view of the plains and mountains to the west.

On the top floor a habitable attic occupies the entire perimeter of the house, very bright thanks to the presence of windows is complete with all amenities.