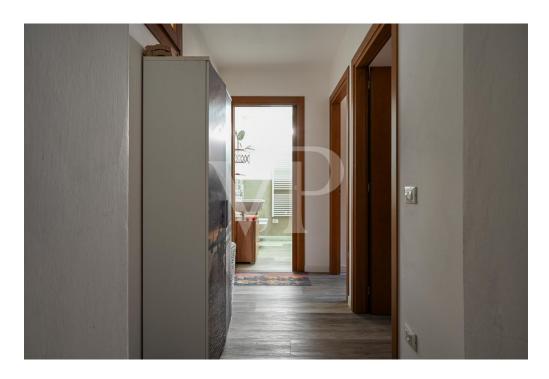

#### A first impression

Elegant early 20th century building in the center of town completely renovated in 2017. The intervention involved the structural part of the floors (originally wooden) and the roof; the plant engineering with installation of the latest generation products and finishes, bringing the property to have the characteristics of a modern and current home. From the front door there is access to the comfortable living room, followed by the eat-in kitchen.

Continuing are the stairs leading to the mezzanine floor corridor where there are the two bathrooms, one of which is equipped as a laundry room, and a first bedroom.

The second flight of stairs leads to the first floor, which features a large master bedroom equipped with a small balcony and a second large bedroom.