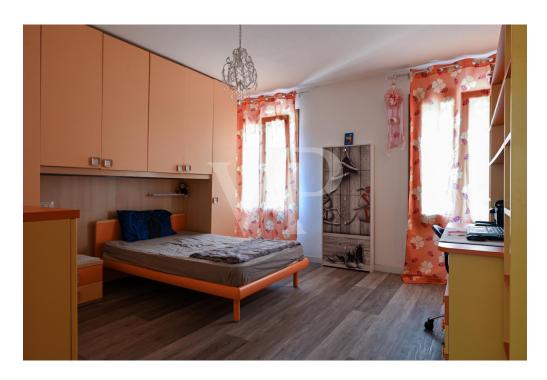

Continuing are the stairs leading to the mezzanine floor corridor where there are the two bathrooms, one of which is equipped as a laundry room, and a first bedroom.

The second flight of stairs leads to the first floor, which features a large master bedroom equipped with a small balcony and a second large bedroom.