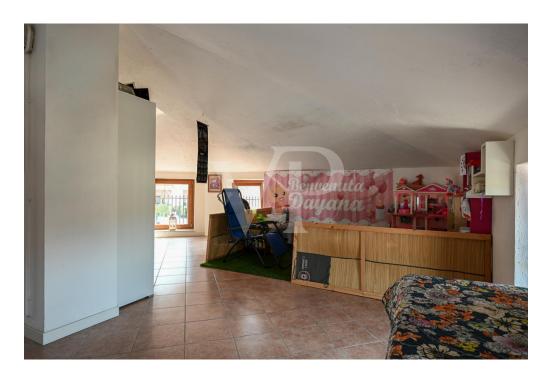

Continuing up the stairs leads to the spacious panoramic terrace above the mezzanine level that enjoys a unique view of the plains and mountains to the west.

On the top floor a habitable attic occupies the entire perimeter of the house, very bright thanks to the presence of windows is complete with all amenities.