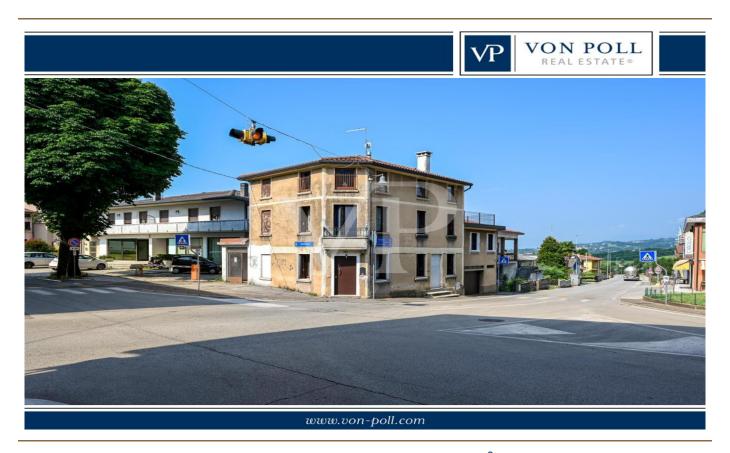

#### A first impression

Elegant early 20th century building in the center of town completely renovated in 2017. The intervention involved the structural part of the floors (originally wooden) and the roof; the plant engineering with installation of the latest generation products and finishes, bringing the property to have the characteristics of a modern and current home. From the front door there is access to the comfortable living room, followed by the eat-in kitchen.

#### All about the location

Fara is a quiet hill town in the upper Vicenza area located between the Astico riverbed and the Altopiano mountains, rich in nature trails and panoramic views. Its particular location makes it enjoy a pleasant microclimate, and its proximity to the towns of Breganze and Thiene makes the town popular with families.

The property is located in the town center on the main crossroads convenient to all services: bus stop in front of the house, elementary and middle schools at 50 mt, kindergarten at 200 mt, market and gym at 60 mt, post office and town hall at 100 mt, gas station at 200 mt.