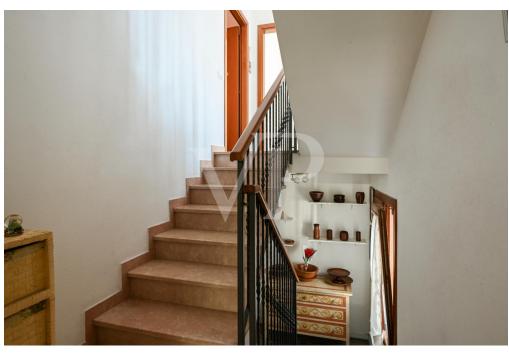

#### A first impression

Elegant early 20th century building in the center of town completely renovated in 2017. The intervention involved the structural part of the floors (originally wooden) and the roof; the plant engineering with installation of the latest generation products and finishes, bringing the property to have the characteristics of a modern and current home. From the front door there is access to the comfortable living room, followed by the eat-in kitchen.

Continuing are the stairs leading to the mezzanine floor corridor where there are the two bathrooms, one of which is equipped as a laundry room, and a first bedroom.

The second flight of stairs leads to the first floor, which features a large master bedroom equipped with a small balcony and a second large bedroom.