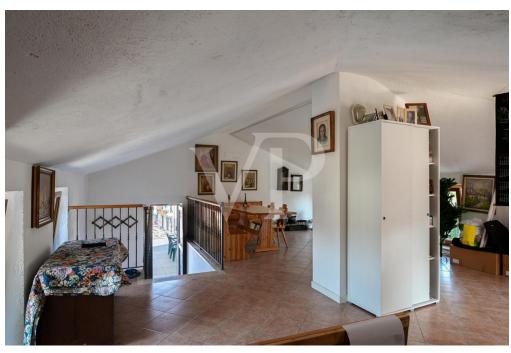

Continuing up the stairs leads to the spacious panoramic terrace above the mezzanine level that enjoys a unique view of the plains and mountains to the west.

On the top floor a habitable attic occupies the entire perimeter of the house, very bright thanks to the presence of windows is complete with all amenities.