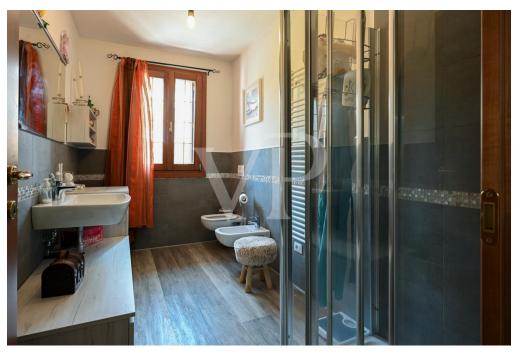

Continuing are the stairs leading to the mezzanine floor corridor where there are the two bathrooms, one of which is equipped as a laundry room, and a first bedroom.

The second flight of stairs leads to the first floor, which features a large master bedroom equipped with a small balcony and a second large bedroom.