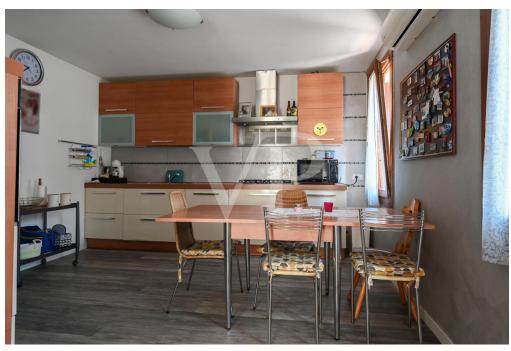

#### A first impression

Elegant early 20th century building in the center of town completely renovated in 2017. The intervention involved the structural part of the floors (originally wooden) and the roof; the plant engineering with installation of the latest generation products and finishes, bringing the property to have the characteristics of a modern and current home. From the front door there is access to the comfortable living room, followed by the eat-in kitchen.