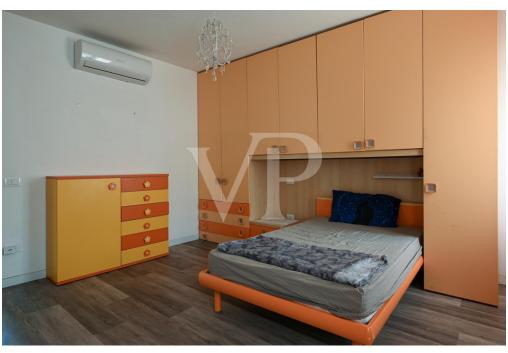

Continuing are the stairs leading to the mezzanine floor corridor where there are the two bathrooms, one of which is equipped as a laundry room, and a first bedroom.

The second flight of stairs leads to the first floor, which features a large master bedroom equipped with a small balcony and a second large bedroom.