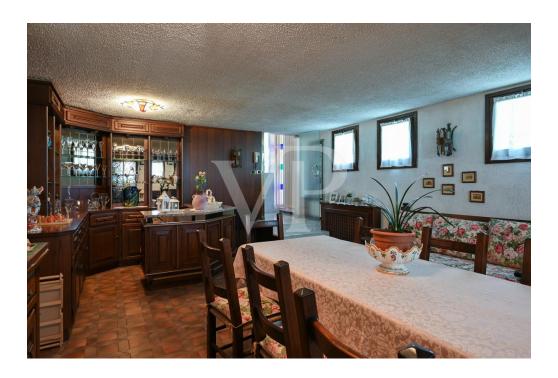

#### A first impression

Important large villa, built in the 1990s and located in a privileged position on the gentle slopes of the hills of Breganze. The main entrance, appropriate to the type of property, is the central pivot point of the house. From here there is direct access to an imposing living room arranged on two levels embellished with decorated marble and wood floors, with two distinct fireplaces and large windows overlooking the garden on three sides of the property. From the mezzanine floor there is access to the terrace that runs along two sides of the building. The west area of the villa consists of a kitchen of habitable size even for large family units, an elegant bathroom with whirlpool shower and a bedroom, which can also be used as a study/office area. The central wooden staircase leads to the upper floors: on the first floor there is a master bedroom with a separate closet area and a bathroom with hydromassage shower, and two other large double bedrooms with a bathroom equipped with a bathtub, and serving both. The last flight of stairs leads to the attic currently used for storage. The basement always accessible from the princiopal entrance area is divided into a tavern with valuable bar corner and large wooden table, sitting area with fireplace, wine cellar with kitchenette and elegant wooden bottle rack. Continuing in the basement area there is a convenient storage room, a laundry area with service bathroom and access to the large garage equipped with electric overhead door.