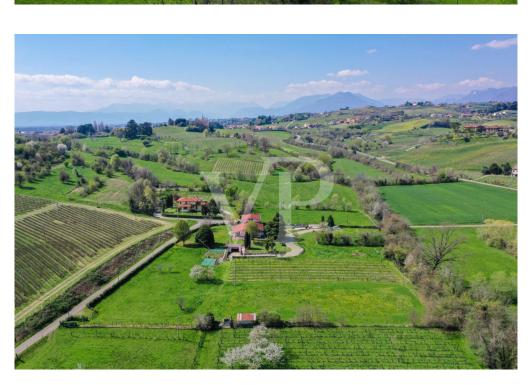

#### All about the location

Breganze is a lively town in the hills of the Pedemontana Vicentina area famous for its wine production and thriving industrial activity that has developed in recent years. The landscape is characterized by lush hillsides planted with vineyards, with views of the mountains and the plain furrowed by the Astico stream. Because of its strategic location in the Venetian plain and the convenience of the new SPV road artery Breganze is easily accessible from the main centers of the region: Thiene and Marostica 5 minutes, Bassano 10 minunti and Vicenza just over 20. The Asiago plateau is only 35 minutes away, while thanks to the arterial highways all the main cities of the Veneto region and the 3 main international airports are less than 1 hour away by car.