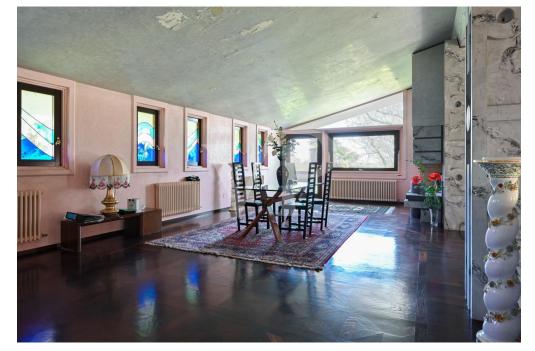

#### A first impression

Important large villa, built in the 1990s and located in a privileged position on the gentle slopes of the hills of Breganze. The main entrance, appropriate to the type of property, is the central pivot point of the house. From here there is direct access to an imposing living room arranged on two levels embellished with decorated marble and wood floors, with two distinct fireplaces and large windows overlooking the garden on three sides of the property. From the mezzanine floor there is access to the terrace that runs along two sides of the building. The west area of the villa consists of a kitchen of habitable size even for large family units, an elegant bathroom with whirlpool shower and a bedroom, which can also be used as a study/office area. The central wooden staircase leads to the upper floors: on the first floor there is a master bedroom with a separate closet area and a bathroom with hydromassage shower, and two other large double bedrooms with a bathroom equipped with a bathtub, and serving both. The last flight of stairs leads to the attic currently used for storage. The basement always accessible from the princiopal entrance area is divided into a tavern with valuable bar corner and large wooden table, sitting area with fireplace, wine cellar with kitchenette and elegant wooden bottle rack. Continuing in the basement area there is a convenient storage room, a laundry area with service bathroom and access to the large garage equipped with electric overhead door.

#### Details of amenities

The villa enjoys a large park with adjoining land currently arable but urbanistically buildable.

The finishes are very original from the marble floors with geometric designs combined with Venetian marble walls, the colorful Murano windows, the elegant wooden elements that furnish the tavern/cellar area and the precious mosaics in the bathrooms.