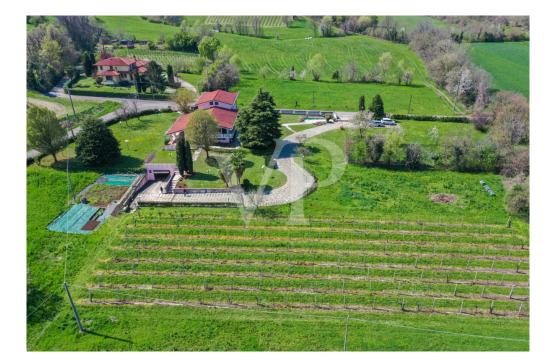

#### A first impression

Important large villa, built in the 1990s and located in a privileged position on the gentle slopes of the hills of Breganze. The main entrance, appropriate to the type of property, is the central pivot point of the house. From here there is direct access to an imposing living room arranged on two levels embellished with decorated marble and wood floors, with two distinct fireplaces and large windows overlooking the garden on three sides of the property. From the mezzanine floor there is access to the terrace that runs along two sides of the building. The west area of the villa consists of a kitchen of habitable size even for large family units, an elegant bathroom with whirlpool shower and a bedroom, which can also be used as a study/office area. The central wooden staircase leads to the upper floors: on the first floor there is a master bedroom with a separate closet area and a bathroom with hydromassage shower, and two other large double bedrooms with a bathroom equipped with a bathtub, and serving both. The last flight of stairs leads to the attic currently used for storage. The basement always accessible from the princiopal entrance area is divided into a tavern with valuable bar corner and large wooden table, sitting area with fireplace, wine cellar with kitchenette and elegant wooden bottle rack. Continuing in the basement area there is a convenient storage room, a laundry area with service bathroom and access to the large garage equipped with electric overhead door.

#### Details of amenities

The villa enjoys a large park with adjoining land currently arable but urbanistically buildable.

The finishes are very original from the marble floors with geometric designs combined with Venetian marble walls, the colorful Murano windows, the elegant wooden elements that furnish the tavern/cellar area and the precious mosaics in the bathrooms.

#### All about the location

Breganze is a lively town in the hills of the Pedemontana Vicentina area famous for its wine production and thriving industrial activity that has developed in recent years. The landscape is characterized by lush hillsides planted with vineyards, with views of the mountains and the plain furrowed by the Astico stream. Because of its strategic location in the Venetian plain and the convenience of the new SPV road artery Breganze is easily accessible from the main centers of the region: Thiene and Marostica 5 minutes, Bassano 10 minunti and Vicenza just over 20. The Asiago plateau is only 35 minutes away, while thanks to the arterial highways all the main cities of the Veneto region and the 3 main international airports are less than 1 hour away by car.