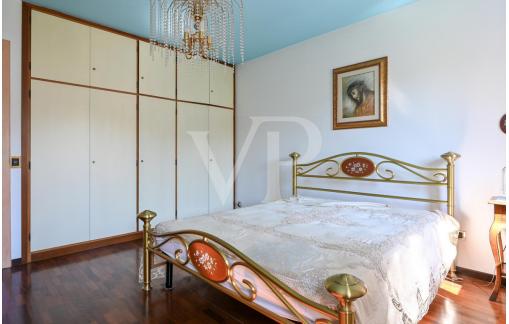

#### A first impression

Important large villa, built in the 1990s and located in a privileged position on the gentle slopes of the hills of Breganze. The main entrance, appropriate to the type of property, is the central pivot point of the house. From here there is direct access to an imposing living room arranged on two levels embellished with decorated marble and wood floors, with two distinct fireplaces and large windows overlooking the garden on three sides of the property. From the mezzanine floor there is access to the terrace that runs along two sides of the building. The west area of the villa consists of a kitchen of habitable size even for large family units, an elegant bathroom with whirlpool shower and a bedroom, which can also be used as a study/office area. The central wooden staircase leads to the upper floors: on the first floor there is a master bedroom with a separate closet area and a bathroom with hydromassage shower, and two other large double bedrooms with a bathroom equipped with a bathtub, and serving both. The last flight of stairs leads to the attic currently used for storage. The basement always accessible from the princiopal entrance area is divided into a tavern with valuable bar corner and large wooden table, sitting area with fireplace, wine cellar with kitchenette and elegant wooden bottle rack. Continuing in the basement area there is a convenient storage room, a laundry area with service bathroom and access to the large garage equipped with electric overhead door.

#### Details of amenities

The villa enjoys a large park with adjoining land currently arable but urbanistically buildable.

The finishes are very original from the marble floors with geometric designs combined with Venetian marble walls, the colorful Murano windows, the elegant wooden elements that furnish the tavern/cellar area and the precious mosaics in the bathrooms.