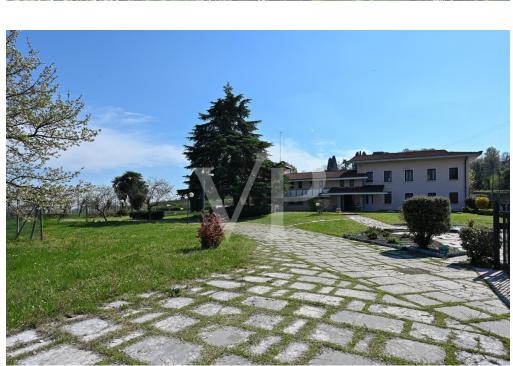

#### A first impression

Important large villa, built in the 1990s and located in a privileged position on the gentle slopes of the hills of Breganze. The main entrance, appropriate to the type of property, is the central pivot point of the house. From here there is direct access to an imposing living room arranged on two levels embellished with decorated marble and wood floors, with two distinct fireplaces and large windows overlooking the garden on three sides of the property. From the mezzanine floor there is access to the terrace that runs along two sides of the building. The west area of the villa consists of a kitchen of habitable size even for large family units, an elegant bathroom with whirlpool shower and a bedroom, which can also be used as a study/office area. The central wooden staircase leads to the upper floors: on the first floor there is a master bedroom with a separate closet area and a bathroom with hydromassage shower, and two other large double bedrooms with a bathroom equipped with a bathtub, and serving both. The last flight of stairs leads to the attic currently used for storage. The basement always accessible from the princiopal entrance area is divided into a tavern with valuable bar corner and large wooden table, sitting area with fireplace, wine cellar with kitchenette and elegant wooden bottle rack. Continuing in the basement area there is a convenient storage room, a laundry area with service bathroom and access to the large garage equipped with electric overhead door.

#### Details of amenities

The villa enjoys a large park with adjoining land currently arable but urbanistically buildable.

The finishes are very original from the marble floors with geometric designs combined with Venetian marble walls, the colorful Murano windows, the elegant wooden elements that furnish the tavern/cellar area and the precious mosaics in the bathrooms.