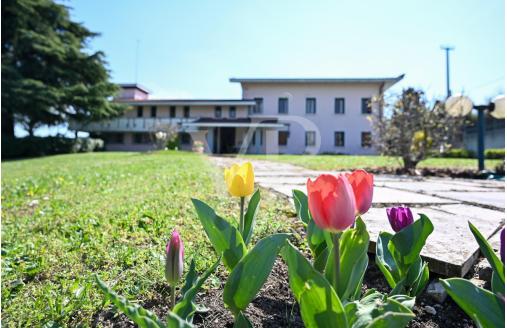

#### A first impression

Important large villa, built in the 1990s and located in a privileged position on the gentle slopes of the hills of Breganze. The main entrance, appropriate to the type of property, is the central pivot point of the house. From here there is direct access to an imposing living room arranged on two levels embellished with decorated marble and wood floors, with two distinct fireplaces and large windows overlooking the garden on three sides of the property. From the mezzanine floor there is access to the terrace that runs along two sides of the building. The west area of the villa consists of a kitchen of habitable size even for large family units, an elegant bathroom with whirlpool shower and a bedroom, which can also be used as a study/office area. The central wooden staircase leads to the upper floors: on the first floor there is a master bedroom with a separate closet area and a bathroom with hydromassage shower, and two other large double bedrooms with a bathroom equipped with a bathtub, and serving both. The last flight of stairs leads to the attic currently used for storage. The basement always accessible from the princiopal entrance area is divided into a tavern with valuable bar corner and large wooden table, sitting area with fireplace, wine cellar with kitchenette and elegant wooden bottle rack. Continuing in the basement area there is a convenient storage room, a laundry area with service bathroom and access to the large garage equipped with electric overhead door.

#### Details of amenities

The villa enjoys a large park with adjoining land currently arable but urbanistically buildable.

The finishes are very original from the marble floors with geometric designs combined with Venetian marble walls, the colorful Murano windows, the elegant wooden elements that furnish the tavern/cellar area and the precious mosaics in the bathrooms.