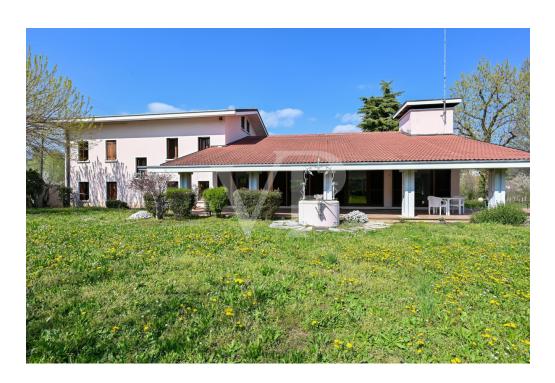

#### A first impression

Important large villa, built in the 1990s and located in a privileged position on the gentle slopes of the hills of Breganze. The main entrance, appropriate to the type of property, is the central pivot point of the house. From here there is direct access to an imposing living room arranged on two levels embellished with decorated marble and wood floors, with two distinct fireplaces and large windows overlooking the garden on three sides of the property. From the mezzanine floor there is access to the terrace that runs along two sides of the building. The west area of the villa consists of a kitchen of habitable size even for large family units, an elegant bathroom with whirlpool shower and a bedroom, which can also be used as a study/office area. The central wooden staircase leads to the upper floors: on the first floor there is a master bedroom with a separate closet area and a bathroom with hydromassage shower, and two other large double bedrooms with a bathroom equipped with a bathtub, and serving both. The last flight of stairs leads to the attic currently used for storage. The basement always accessible from the princiopal entrance area is divided into a tavern with valuable bar corner and large wooden table, sitting area with fireplace, wine cellar with kitchenette and elegant wooden bottle rack. Continuing in the basement area there is a convenient storage room, a laundry area with service bathroom and access to the large garage equipped with electric overhead door.

#### Details of amenities

The villa enjoys a large park with adjoining land currently arable but urbanistically buildable.

The finishes are very original from the marble floors with geometric designs combined with Venetian marble walls, the colorful Murano windows, the elegant wooden elements that furnish the tavern/cellar area and the precious mosaics in the bathrooms.