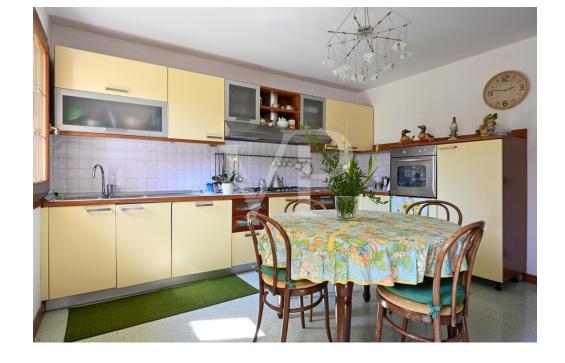

#### A first impression

Important large villa, built in the 1990s and located in a privileged position on the gentle slopes of the hills of Breganze. The main entrance, appropriate to the type of property, is the central pivot point of the house. From here there is direct access to an imposing living room arranged on two levels embellished with decorated marble and wood floors, with two distinct fireplaces and large windows overlooking the garden on three sides of the property. From the mezzanine floor there is access to the terrace that runs along two sides of the building. The west area of the villa consists of a kitchen of habitable size even for large family units, an elegant bathroom with whirlpool shower and a bedroom, which can also be used as a study/office area. The central wooden staircase leads to the upper floors: on the first floor there is a master bedroom with a separate closet area and a bathroom with hydromassage shower, and two other large double bedrooms with a bathroom equipped with a bathtub, and serving both. The last flight of stairs leads to the attic currently used for storage. The basement always accessible from the princiopal entrance area is divided into a tavern with valuable bar corner and large wooden table, sitting area with fireplace, wine cellar with kitchenette and elegant wooden bottle rack. Continuing in the basement area there is a convenient storage room, a laundry area with service bathroom and access to the large garage equipped with electric overhead door.