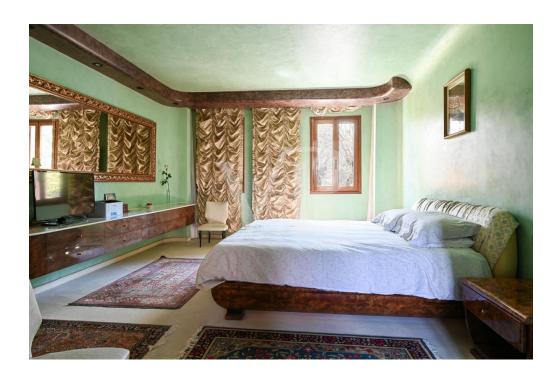

#### A first impression

Important large villa, built in the 1990s and located in a privileged position on the gentle slopes of the hills of Breganze. The main entrance, appropriate to the type of property, is the central pivot point of the house. From here there is direct access to an imposing living room arranged on two levels embellished with decorated marble and wood floors, with two distinct fireplaces and large windows overlooking the garden on three sides of the property. From the mezzanine floor there is access to the terrace that runs along two sides of the building. The west area of the villa consists of a kitchen of habitable size even for large family units, an elegant bathroom with whirlpool shower and a bedroom, which can also be used as a study/office area. The central wooden staircase leads to the upper floors: on the first floor there is a master bedroom with a separate closet area and a bathroom with hydromassage shower, and two other large double bedrooms with a bathroom equipped with a bathtub, and serving both. The last flight of stairs leads to the attic currently used for storage. The basement always accessible from the princiopal entrance area is divided into a tavern with valuable bar corner and large wooden table, sitting area with fireplace, wine cellar with kitchenette and elegant wooden bottle rack. Continuing in the basement area there is a convenient storage room, a laundry area with service bathroom and access to the large garage equipped with electric overhead door.