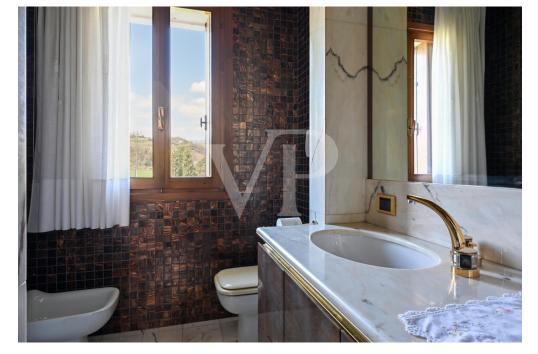

#### A first impression

Important large villa, built in the 1990s and located in a privileged position on the gentle slopes of the hills of Breganze. The main entrance, appropriate to the type of property, is the central pivot point of the house. From here there is direct access to an imposing living room arranged on two levels embellished with decorated marble and wood floors, with two distinct fireplaces and large windows overlooking the garden on three sides of the property. From the mezzanine floor there is access to the terrace that runs along two sides of the building. The west area of the villa consists of a kitchen of habitable size even for large family units, an elegant bathroom with whirlpool shower and a bedroom, which can also be used as a study/office area. The central wooden staircase leads to the upper floors: on the first floor there is a master bedroom with a separate closet area and a bathroom with hydromassage shower, and two other large double bedrooms with a bathroom equipped with a bathtub, and serving both. The last flight of stairs leads to the attic currently used for storage. The basement always accessible from the princiopal entrance area is divided into a tavern with valuable bar corner and large wooden table, sitting area with fireplace, wine cellar with kitchenette and elegant wooden bottle rack. Continuing in the basement area there is a convenient storage room, a laundry area with service bathroom and access to the large garage equipped with electric overhead door.

#### Details of amenities

The villa enjoys a large park with adjoining land currently arable but urbanistically buildable.

The finishes are very original from the marble floors with geometric designs combined with Venetian marble walls, the colorful Murano windows, the elegant wooden elements that furnish the tavern/cellar area and the precious mosaics in the bathrooms.