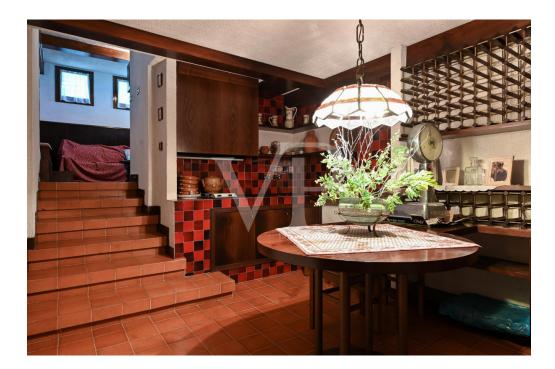

#### A first impression

Important large villa, built in the 1990s and located in a privileged position on the gentle slopes of the hills of Breganze. The main entrance, appropriate to the type of property, is the central pivot point of the house. From here there is direct access to an imposing living room arranged on two levels embellished with decorated marble and wood floors, with two distinct fireplaces and large windows overlooking the garden on three sides of the property. From the mezzanine floor there is access to the terrace that runs along two sides of the building. The west area of the villa consists of a kitchen of habitable size even for large family units, an elegant bathroom with whirlpool shower and a bedroom, which can also be used as a study/office area. The central wooden staircase leads to the upper floors: on the first floor there is a master bedroom with a separate closet area and a bathroom with hydromassage shower, and two other large double bedrooms with a bathroom equipped with a bathtub, and serving both. The last flight of stairs leads to the attic currently used for storage. The basement always accessible from the princiopal entrance area is divided into a tavern with valuable bar corner and large wooden table, sitting area with fireplace, wine cellar with kitchenette and elegant wooden bottle rack. Continuing in the basement area there is a convenient storage room, a laundry area with service bathroom and access to the large garage equipped with electric overhead door.

#### Details of amenities

The villa enjoys a large park with adjoining land currently arable but urbanistically buildable.

The finishes are very original from the marble floors with geometric designs combined with Venetian marble walls, the colorful Murano windows, the elegant wooden elements that furnish the tavern/cellar area and the precious mosaics in the bathrooms.