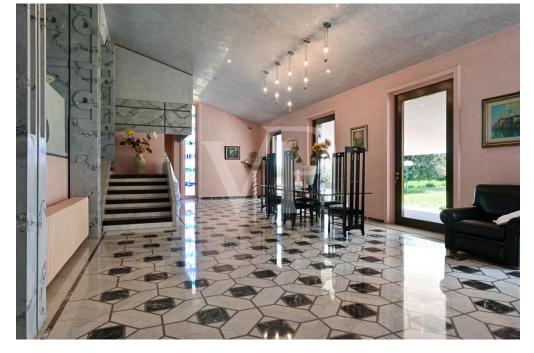

#### A first impression

Important large villa, built in the 1990s and located in a privileged position on the gentle slopes of the hills of Breganze. The main entrance, appropriate to the type of property, is the central pivot point of the house. From here there is direct access to an imposing living room arranged on two levels embellished with decorated marble and wood floors, with two distinct fireplaces and large windows overlooking the garden on three sides of the property. From the mezzanine floor there is access to the terrace that runs along two sides of the building. The west area of the villa consists of a kitchen of habitable size even for large family units, an elegant bathroom with whirlpool shower and a bedroom, which can also be used as a study/office area. The central wooden staircase leads to the upper floors: on the first floor there is a master bedroom with a separate closet area and a bathroom with hydromassage shower, and two other large double bedrooms with a bathroom equipped with a bathtub, and serving both. The last flight of stairs leads to the attic currently used for storage. The basement always accessible from the princiopal entrance area is divided into a tavern with valuable bar corner and large wooden table, sitting area with fireplace, wine cellar with kitchenette and elegant wooden bottle rack. Continuing in the basement area there is a convenient storage room, a laundry area with service bathroom and access to the large garage equipped with electric overhead door.

#### Details of amenities

The villa enjoys a large park with adjoining land currently arable but urbanistically buildable.

The finishes are very original from the marble floors with geometric designs combined with Venetian marble walls, the colorful Murano windows, the elegant wooden elements that furnish the tavern/cellar area and the precious mosaics in the bathrooms.