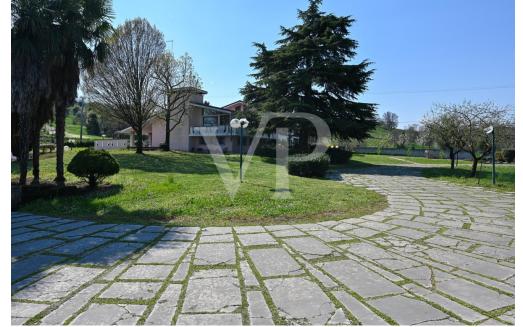

#### A first impression

Important large villa, built in the 1990s and located in a privileged position on the gentle slopes of the hills of Breganze. The main entrance, appropriate to the type of property, is the central pivot point of the house. From here there is direct access to an imposing living room arranged on two levels embellished with decorated marble and wood floors, with two distinct fireplaces and large windows overlooking the garden on three sides of the property. From the mezzanine floor there is access to the terrace that runs along two sides of the building. The west area of the villa consists of a kitchen of habitable size even for large family units, an elegant bathroom with whirlpool shower and a bedroom, which can also be used as a study/office area. The central wooden staircase leads to the upper floors: on the first floor there is a master bedroom with a separate closet area and a bathroom with hydromassage shower, and two other large double bedrooms with a bathroom equipped with a bathtub, and serving both. The last flight of stairs leads to the attic currently used for storage. The basement always accessible from the princiopal entrance area is divided into a tavern with valuable bar corner and large wooden table, sitting area with fireplace, wine cellar with kitchenette and elegant wooden bottle rack. Continuing in the basement area there is a convenient storage room, a laundry area with service bathroom and access to the large garage equipped with electric overhead door.

#### Details of amenities

The villa enjoys a large park with adjoining land currently arable but urbanistically buildable.

The finishes are very original from the marble floors with geometric designs combined with Venetian marble walls, the colorful Murano windows, the elegant wooden elements that furnish the tavern/cellar area and the precious mosaics in the bathrooms.