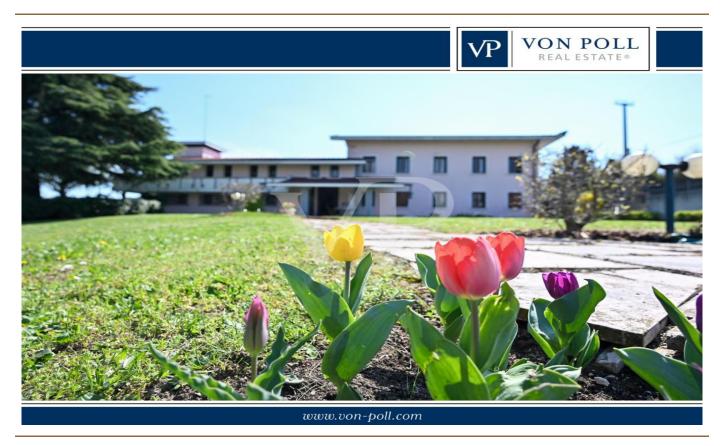

#### Breganze - Case sparse Huge villa in the hills of Breganze

Property ID: IT22355901

PURCHASE PRICE: 450.000 EUR • LIVING SPACE: ca. 550 m<sup>2</sup> • ROOMS: 16.5

- At a glance
  The property
  Energy Data
- Floor plans
- A first impression
- O Details of amenities
- All about the location
- O Contact partner

#### A first impression

Important large villa, built in the 1990s and located in a privileged position on the gentle slopes of the hills of Breganze. The main entrance, appropriate to the type of property, is the central pivot point of the house. From here there is direct access to an imposing living room arranged on two levels embellished with decorated marble and wood floors, with two distinct fireplaces and large windows overlooking the garden on three sides of the property. From the mezzanine floor there is access to the terrace that runs along two sides of the building. The west area of the villa consists of a kitchen of habitable size even for large family units, an elegant bathroom with whirlpool shower and a bedroom, which can also be used as a study/office area. The central wooden staircase leads to the upper floors: on the first floor there is a master bedroom with a separate closet area and a bathroom with hydromassage shower, and two other large double bedrooms with a bathroom equipped with a bathtub, and serving both. The last flight of stairs leads to the attic currently used for storage. The basement always accessible from the princiopal entrance area is divided into a tavern with valuable bar corner and large wooden table, sitting area with fireplace, wine cellar with kitchenette and elegant wooden bottle rack. Continuing in the basement area there is a convenient storage room, a laundry area with service bathroom and access to the large garage equipped with electric overhead door.