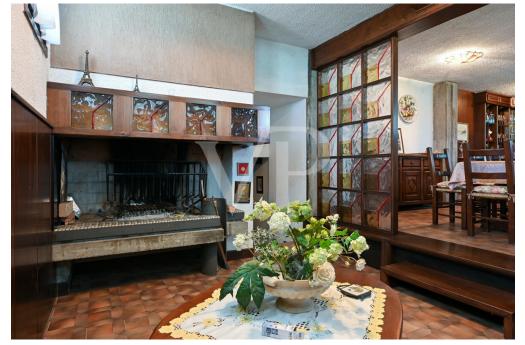

#### A first impression

Important large villa, built in the 1990s and located in a privileged position on the gentle slopes of the hills of Breganze. The main entrance, appropriate to the type of property, is the central pivot point of the house. From here there is direct access to an imposing living room arranged on two levels embellished with decorated marble and wood floors, with two distinct fireplaces and large windows overlooking the garden on three sides of the property. From the mezzanine floor there is access to the terrace that runs along two sides of the building. The west area of the villa consists of a kitchen of habitable size even for large family units, an elegant bathroom with whirlpool shower and a bedroom, which can also be used as a study/office area. The central wooden staircase leads to the upper floors: on the first floor there is a master bedroom with a separate closet area and a bathroom with hydromassage shower, and two other large double bedrooms with a bathroom equipped with a bathtub, and serving both. The last flight of stairs leads to the attic currently used for storage. The basement always accessible from the princiopal entrance area is divided into a tavern with valuable bar corner and large wooden table, sitting area with fireplace, wine cellar with kitchenette and elegant wooden bottle rack. Continuing in the basement area there is a convenient storage room, a laundry area with service bathroom and access to the large garage equipped with electric overhead door.

#### Details of amenities

The villa enjoys a large park with adjoining land currently arable but urbanistically buildable.

The finishes are very original from the marble floors with geometric designs combined with Venetian marble walls, the colorful Murano windows, the elegant wooden elements that furnish the tavern/cellar area and the precious mosaics in the bathrooms.