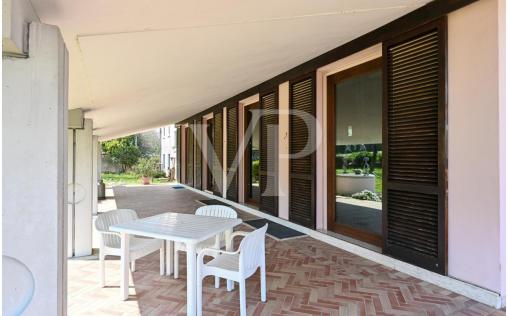

#### A first impression

Important large villa, built in the 1990s and located in a privileged position on the gentle slopes of the hills of Breganze. The main entrance, appropriate to the type of property, is the central pivot point of the house. From here there is direct access to an imposing living room arranged on two levels embellished with decorated marble and wood floors, with two distinct fireplaces and large windows overlooking the garden on three sides of the property. From the mezzanine floor there is access to the terrace that runs along two sides of the building. The west area of the villa consists of a kitchen of habitable size even for large family units, an elegant bathroom with whirlpool shower and a bedroom, which can also be used as a study/office area. The central wooden staircase leads to the upper floors: on the first floor there is a master bedroom with a separate closet area and a bathroom with hydromassage shower, and two other large double bedrooms with a bathroom equipped with a bathtub, and serving both. The last flight of stairs leads to the attic currently used for storage. The basement always accessible from the princiopal entrance area is divided into a tavern with valuable bar corner and large wooden table, sitting area with fireplace, wine cellar with kitchenette and elegant wooden bottle rack. Continuing in the basement area there is a convenient storage room, a laundry area with service bathroom and access to the large garage equipped with electric overhead door.