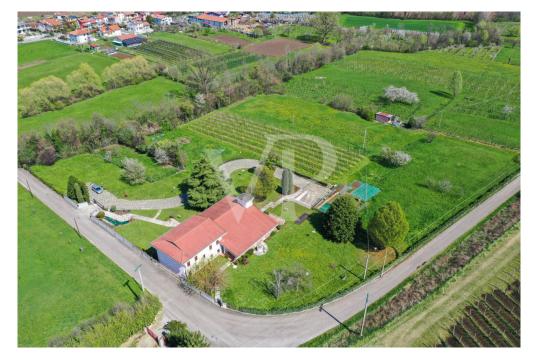

#### A first impression

Important large villa, built in the 1990s and located in a privileged position on the gentle slopes of the hills of Breganze. The main entrance, appropriate to the type of property, is the central pivot point of the house. From here there is direct access to an imposing living room arranged on two levels embellished with decorated marble and wood floors, with two distinct fireplaces and large windows overlooking the garden on three sides of the property. From the mezzanine floor there is access to the terrace that runs along two sides of the building. The west area of the villa consists of a kitchen of habitable size even for large family units, an elegant bathroom with whirlpool shower and a bedroom, which can also be used as a study/office area. The central wooden staircase leads to the upper floors: on the first floor there is a master bedroom with a separate closet area and a bathroom with hydromassage shower, and two other large double bedrooms with a bathroom equipped with a bathtub, and serving both. The last flight of stairs leads to the attic currently used for storage. The basement always accessible from the princiopal entrance area is divided into a tavern with valuable bar corner and large wooden table, sitting area with fireplace, wine cellar with kitchenette and elegant wooden bottle rack. Continuing in the basement area there is a convenient storage room, a laundry area with service bathroom and access to the large garage equipped with electric overhead door.

#### Details of amenities

The villa enjoys a large park with adjoining land currently arable but urbanistically buildable.

The finishes are very original from the marble floors with geometric designs combined with Venetian marble walls, the colorful Murano windows, the elegant wooden elements that furnish the tavern/cellar area and the precious mosaics in the bathrooms.