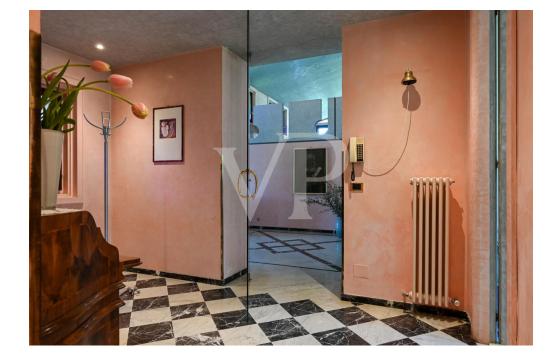

#### A first impression

Important large villa, built in the 1990s and located in a privileged position on the gentle slopes of the hills of Breganze. The main entrance, appropriate to the type of property, is the central pivot point of the house. From here there is direct access to an imposing living room arranged on two levels embellished with decorated marble and wood floors, with two distinct fireplaces and large windows overlooking the garden on three sides of the property. From the mezzanine floor there is access to the terrace that runs along two sides of the building. The west area of the villa consists of a kitchen of habitable size even for large family units, an elegant bathroom with whirlpool shower and a bedroom, which can also be used as a study/office area. The central wooden staircase leads to the upper floors: on the first floor there is a master bedroom with a separate closet area and a bathroom with hydromassage shower, and two other large double bedrooms with a bathroom equipped with a bathtub, and serving both. The last flight of stairs leads to the attic currently used for storage. The basement always accessible from the princiopal entrance area is divided into a tavern with valuable bar corner and large wooden table, sitting area with fireplace, wine cellar with kitchenette and elegant wooden bottle rack. Continuing in the basement area there is a convenient storage room, a laundry area with service bathroom and access to the large garage equipped with electric overhead door.

#### Details of amenities

The villa enjoys a large park with adjoining land currently arable but urbanistically buildable.

The finishes are very original from the marble floors with geometric designs combined with Venetian marble walls, the colorful Murano windows, the elegant wooden elements that furnish the tavern/cellar area and the precious mosaics in the bathrooms.