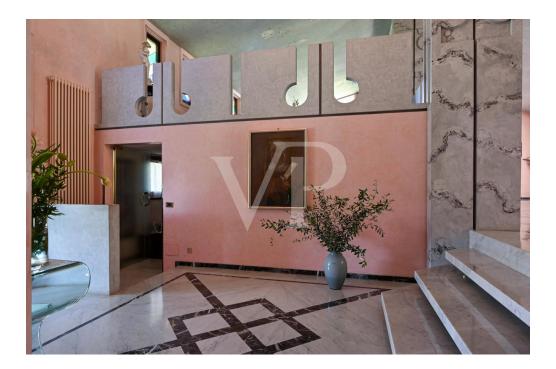

#### A first impression

Important large villa, built in the 1990s and located in a privileged position on the gentle slopes of the hills of Breganze. The main entrance, appropriate to the type of property, is the central pivot point of the house. From here there is direct access to an imposing living room arranged on two levels embellished with decorated marble and wood floors, with two distinct fireplaces and large windows overlooking the garden on three sides of the property. From the mezzanine floor there is access to the terrace that runs along two sides of the building. The west area of the villa consists of a kitchen of habitable size even for large family units, an elegant bathroom with whirlpool shower and a bedroom, which can also be used as a study/office area. The central wooden staircase leads to the upper floors: on the first floor there is a master bedroom with a separate closet area and a bathroom with hydromassage shower, and two other large double bedrooms with a bathroom equipped with a bathtub, and serving both. The last flight of stairs leads to the attic currently used for storage. The basement always accessible from the princiopal entrance area is divided into a tavern with valuable bar corner and large wooden table, sitting area with fireplace, wine cellar with kitchenette and elegant wooden bottle rack. Continuing in the basement area there is a convenient storage room, a laundry area with service bathroom and access to the large garage equipped with electric overhead door.

#### Details of amenities

The villa enjoys a large park with adjoining land currently arable but urbanistically buildable.

The finishes are very original from the marble floors with geometric designs combined with Venetian marble walls, the colorful Murano windows, the elegant wooden elements that furnish the tavern/cellar area and the precious mosaics in the bathrooms.