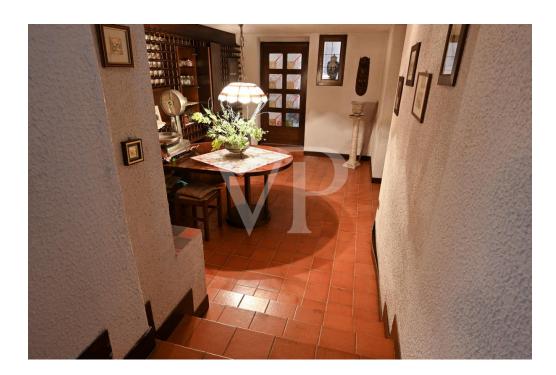

#### A first impression

Important large villa, built in the 1990s and located in a privileged position on the gentle slopes of the hills of Breganze. The main entrance, appropriate to the type of property, is the central pivot point of the house. From here there is direct access to an imposing living room arranged on two levels embellished with decorated marble and wood floors, with two distinct fireplaces and large windows overlooking the garden on three sides of the property. From the mezzanine floor there is access to the terrace that runs along two sides of the building. The west area of the villa consists of a kitchen of habitable size even for large family units, an elegant bathroom with whirlpool shower and a bedroom, which can also be used as a study/office area. The central wooden staircase leads to the upper floors: on the first floor there is a master bedroom with a separate closet area and a bathroom with hydromassage shower, and two other large double bedrooms with a bathroom equipped with a bathtub, and serving both. The last flight of stairs leads to the attic currently used for storage. The basement always accessible from the princiopal entrance area is divided into a tavern with valuable bar corner and large wooden table, sitting area with fireplace, wine cellar with kitchenette and elegant wooden bottle rack. Continuing in the basement area there is a convenient storage room, a laundry area with service bathroom and access to the large garage equipped with electric overhead door.