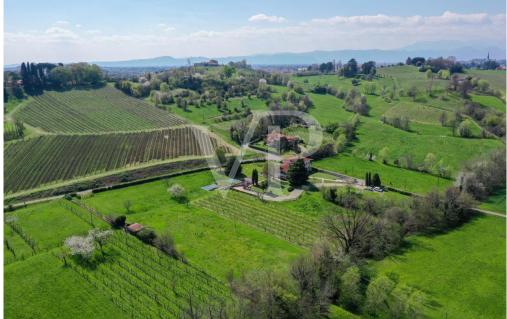

#### Details of amenities

The villa enjoys a large park with adjoining land currently arable but urbanistically buildable.

The finishes are very original from the marble floors with geometric designs combined with Venetian marble walls, the colorful Murano windows, the elegant wooden elements that furnish the tavern/cellar area and the precious mosaics in the bathrooms.

#### All about the location

Breganze is a lively town in the hills of the Pedemontana Vicentina area famous for its wine production and thriving industrial activity that has developed in recent years. The landscape is characterized by lush hillsides planted with vineyards, with views of the mountains and the plain furrowed by the Astico stream. Because of its strategic location in the Venetian plain and the convenience of the new SPV road artery Breganze is easily accessible from the main centers of the region: Thiene and Marostica 5 minutes, Bassano 10 minunti and Vicenza just over 20. The Asiago plateau is only 35 minutes away, while thanks to the arterial highways all the main cities of the Veneto region and the 3 main international airports are less than 1 hour away by car.