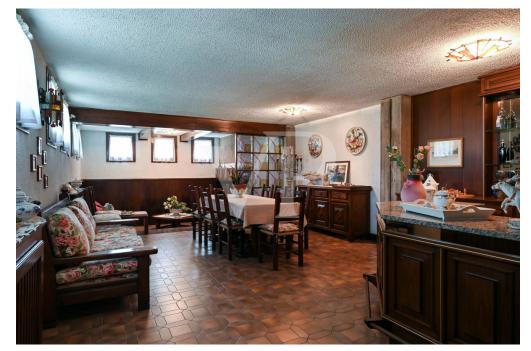

#### A first impression

Important large villa, built in the 1990s and located in a privileged position on the gentle slopes of the hills of Breganze. The main entrance, appropriate to the type of property, is the central pivot point of the house. From here there is direct access to an imposing living room arranged on two levels embellished with decorated marble and wood floors, with two distinct fireplaces and large windows overlooking the garden on three sides of the property. From the mezzanine floor there is access to the terrace that runs along two sides of the building. The west area of the villa consists of a kitchen of habitable size even for large family units, an elegant bathroom with whirlpool shower and a bedroom, which can also be used as a study/office area. The central wooden staircase leads to the upper floors: on the first floor there is a master bedroom with a separate closet area and a bathroom with hydromassage shower, and two other large double bedrooms with a bathroom equipped with a bathtub, and serving both. The last flight of stairs leads to the attic currently used for storage. The basement always accessible from the princiopal entrance area is divided into a tavern with valuable bar corner and large wooden table, sitting area with fireplace, wine cellar with kitchenette and elegant wooden bottle rack. Continuing in the basement area there is a convenient storage room, a laundry area with service bathroom and access to the large garage equipped with electric overhead door.