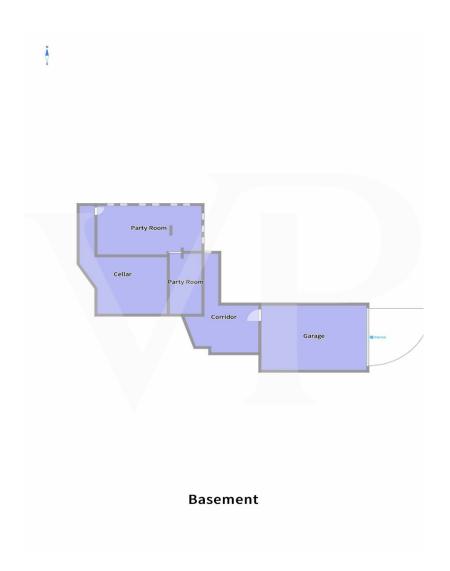

#### Floor plans

#### A first impression

Important large villa, built in the 1990s and located in a privileged position on the gentle slopes of the hills of Breganze. The main entrance, appropriate to the type of property, is the central pivot point of the house. From here there is direct access to an imposing living room arranged on two levels embellished with decorated marble and wood floors, with two distinct fireplaces and large windows overlooking the garden on three sides of the property. From the mezzanine floor there is access to the terrace that runs along two sides of the building. The west area of the villa consists of a kitchen of habitable size even for large family units, an elegant bathroom with whirlpool shower and a bedroom, which can also be used as a study/office area. The central wooden staircase leads to the upper floors: on the first floor there is a master bedroom with a separate closet area and a bathroom with hydromassage shower, and two other large double bedrooms with a bathroom equipped with a bathtub, and serving both. The last flight of stairs leads to the attic currently used for storage. The basement always accessible from the princiopal entrance area is divided into a tavern with valuable bar corner and large wooden table, sitting area with fireplace, wine cellar with kitchenette and elegant wooden bottle rack. Continuing in the basement area there is a convenient storage room, a laundry area with service bathroom and access to the large garage equipped with electric overhead door.