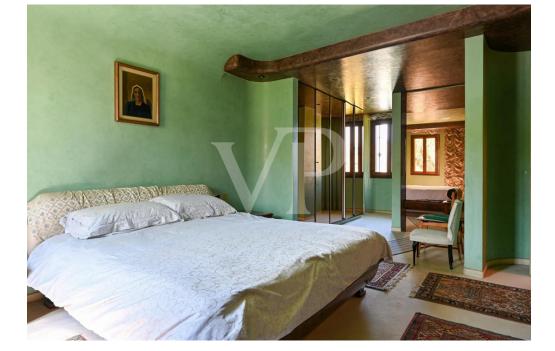

#### A first impression

Important large villa, built in the 1990s and located in a privileged position on the gentle slopes of the hills of Breganze. The main entrance, appropriate to the type of property, is the central pivot point of the house. From here there is direct access to an imposing living room arranged on two levels embellished with decorated marble and wood floors, with two distinct fireplaces and large windows overlooking the garden on three sides of the property. From the mezzanine floor there is access to the terrace that runs along two sides of the building. The west area of the villa consists of a kitchen of habitable size even for large family units, an elegant bathroom with whirlpool shower and a bedroom, which can also be used as a study/office area. The central wooden staircase leads to the upper floors: on the first floor there is a master bedroom with a separate closet area and a bathroom with hydromassage shower, and two other large double bedrooms with a bathroom equipped with a bathtub, and serving both. The last flight of stairs leads to the attic currently used for storage. The basement always accessible from the princiopal entrance area is divided into a tavern with valuable bar corner and large wooden table, sitting area with fireplace, wine cellar with kitchenette and elegant wooden bottle rack. Continuing in the basement area there is a convenient storage room, a laundry area with service bathroom and access to the large garage equipped with electric overhead door.