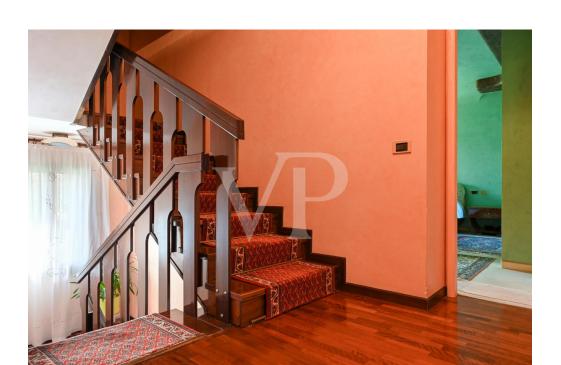

#### A first impression

Important large villa, built in the 1990s and located in a privileged position on the gentle slopes of the hills of Breganze. The main entrance, appropriate to the type of property, is the central pivot point of the house. From here there is direct access to an imposing living room arranged on two levels embellished with decorated marble and wood floors, with two distinct fireplaces and large windows overlooking the garden on three sides of the property. From the mezzanine floor there is access to the terrace that runs along two sides of the building. The west area of the villa consists of a kitchen of habitable size even for large family units, an elegant bathroom with whirlpool shower and a bedroom, which can also be used as a study/office area. The central wooden staircase leads to the upper floors: on the first floor there is a master bedroom with a separate closet area and a bathroom with hydromassage shower, and two other large double bedrooms with a bathroom equipped with a bathtub, and serving both. The last flight of stairs leads to the attic currently used for storage. The basement always accessible from the princiopal entrance area is divided into a tavern with valuable bar corner and large wooden table, sitting area with fireplace, wine cellar with kitchenette and elegant wooden bottle rack. Continuing in the basement area there is a convenient storage room, a laundry area with service bathroom and access to the large garage equipped with electric overhead door.