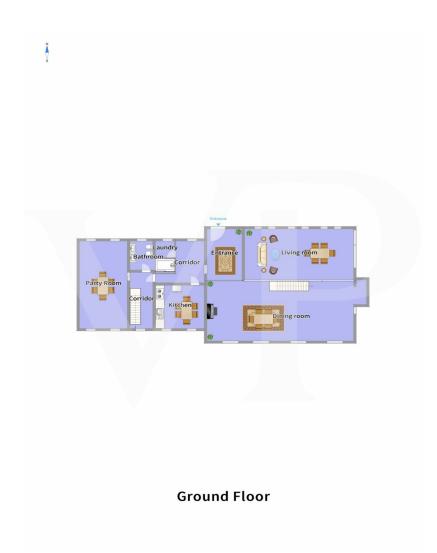

#### Floor plans

#### A first impression

Important large villa, built in the 1990s and located in a privileged position on the gentle slopes of the hills of Breganze. The main entrance, appropriate to the type of property, is the central pivot point of the house. From here there is direct access to an imposing living room arranged on two levels embellished with decorated marble and wood floors, with two distinct fireplaces and large windows overlooking the garden on three sides of the property. From the mezzanine floor there is access to the terrace that runs along two sides of the building. The west area of the villa consists of a kitchen of habitable size even for large family units, an elegant bathroom with whirlpool shower and a bedroom, which can also be used as a study/office area. The central wooden staircase leads to the upper floors: on the first floor there is a master bedroom with a separate closet area and a bathroom with hydromassage shower, and two other large double bedrooms with a bathroom equipped with a bathtub, and serving both. The last flight of stairs leads to the attic currently used for storage. The basement always accessible from the princiopal entrance area is divided into a tavern with valuable bar corner and large wooden table, sitting area with fireplace, wine cellar with kitchenette and elegant wooden bottle rack. Continuing in the basement area there is a convenient storage room, a laundry area with service bathroom and access to the large garage equipped with electric overhead door.