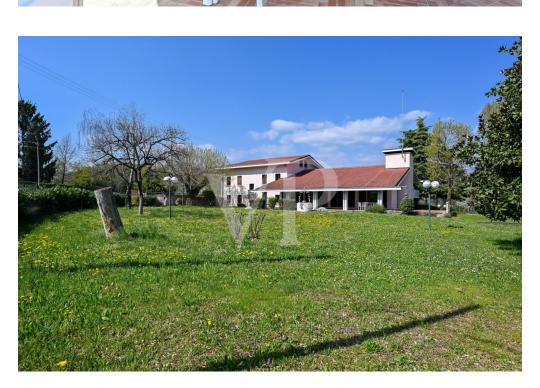

#### A first impression

Important large villa, built in the 1990s and located in a privileged position on the gentle slopes of the hills of Breganze. The main entrance, appropriate to the type of property, is the central pivot point of the house. From here there is direct access to an imposing living room arranged on two levels embellished with decorated marble and wood floors, with two distinct fireplaces and large windows overlooking the garden on three sides of the property. From the mezzanine floor there is access to the terrace that runs along two sides of the building. The west area of the villa consists of a kitchen of habitable size even for large family units, an elegant bathroom with whirlpool shower and a bedroom, which can also be used as a study/office area. The central wooden staircase leads to the upper floors: on the first floor there is a master bedroom with a separate closet area and a bathroom with hydromassage shower, and two other large double bedrooms with a bathroom equipped with a bathtub, and serving both. The last flight of stairs leads to the attic currently used for storage. The basement always accessible from the princiopal entrance area is divided into a tavern with valuable bar corner and large wooden table, sitting area with fireplace, wine cellar with kitchenette and elegant wooden bottle rack. Continuing in the basement area there is a convenient storage room, a laundry area with service bathroom and access to the large garage equipped with electric overhead door.