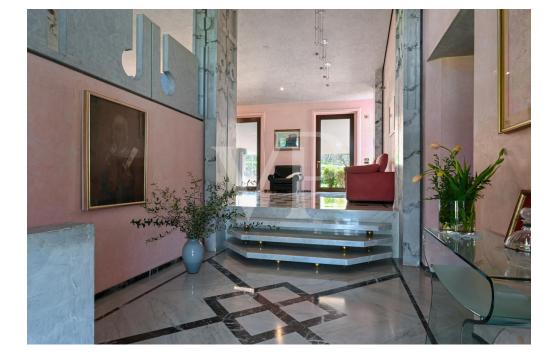

#### A first impression

Important large villa, built in the 1990s and located in a privileged position on the gentle slopes of the hills of Breganze. The main entrance, appropriate to the type of property, is the central pivot point of the house. From here there is direct access to an imposing living room arranged on two levels embellished with decorated marble and wood floors, with two distinct fireplaces and large windows overlooking the garden on three sides of the property. From the mezzanine floor there is access to the terrace that runs along two sides of the building. The west area of the villa consists of a kitchen of habitable size even for large family units, an elegant bathroom with whirlpool shower and a bedroom, which can also be used as a study/office area. The central wooden staircase leads to the upper floors: on the first floor there is a master bedroom with a separate closet area and a bathroom with hydromassage shower, and two other large double bedrooms with a bathroom equipped with a bathtub, and serving both. The last flight of stairs leads to the attic currently used for storage. The basement always accessible from the princiopal entrance area is divided into a tavern with valuable bar corner and large wooden table, sitting area with fireplace, wine cellar with kitchenette and elegant wooden bottle rack. Continuing in the basement area there is a convenient storage room, a laundry area with service bathroom and access to the large garage equipped with electric overhead door.

#### Details of amenities

The villa enjoys a large park with adjoining land currently arable but urbanistically buildable.

The finishes are very original from the marble floors with geometric designs combined with Venetian marble walls, the colorful Murano windows, the elegant wooden elements that furnish the tavern/cellar area and the precious mosaics in the bathrooms.