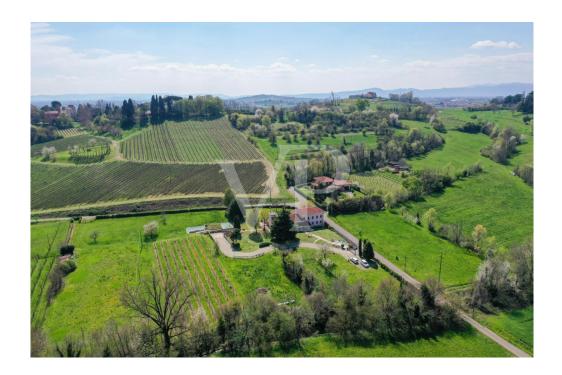

#### Details of amenities

The villa enjoys a large park with adjoining land currently arable but urbanistically buildable.

The finishes are very original from the marble floors with geometric designs combined with Venetian marble walls, the colorful Murano windows, the elegant wooden elements that furnish the tavern/cellar area and the precious mosaics in the bathrooms.

#### All about the location

Breganze is a lively town in the hills of the Pedemontana Vicentina area famous for its wine production and thriving industrial activity that has developed in recent years. The landscape is characterized by lush hillsides planted with vineyards, with views of the mountains and the plain furrowed by the Astico stream. Because of its strategic location in the Venetian plain and the convenience of the new SPV road artery Breganze is easily accessible from the main centers of the region: Thiene and Marostica 5 minutes, Bassano 10 minunti and Vicenza just over 20. The Asiago plateau is only 35 minutes away, while thanks to the arterial highways all the main cities of the Veneto region and the 3 main international airports are less than 1 hour away by car.