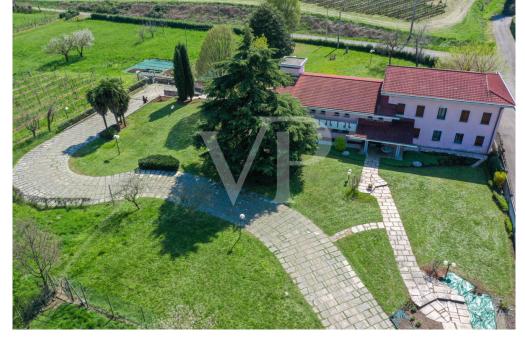

#### A first impression

Important large villa, built in the 1990s and located in a privileged position on the gentle slopes of the hills of Breganze. The main entrance, appropriate to the type of property, is the central pivot point of the house. From here there is direct access to an imposing living room arranged on two levels embellished with decorated marble and wood floors, with two distinct fireplaces and large windows overlooking the garden on three sides of the property. From the mezzanine floor there is access to the terrace that runs along two sides of the building. The west area of the villa consists of a kitchen of habitable size even for large family units, an elegant bathroom with whirlpool shower and a bedroom, which can also be used as a study/office area. The central wooden staircase leads to the upper floors: on the first floor there is a master bedroom with a separate closet area and a bathroom with hydromassage shower, and two other large double bedrooms with a bathroom equipped with a bathtub, and serving both. The last flight of stairs leads to the attic currently used for storage. The basement always accessible from the princiopal entrance area is divided into a tavern with valuable bar corner and large wooden table, sitting area with fireplace, wine cellar with kitchenette and elegant wooden bottle rack. Continuing in the basement area there is a convenient storage room, a laundry area with service bathroom and access to the large garage equipped with electric overhead door.

#### Details of amenities

The villa enjoys a large park with adjoining land currently arable but urbanistically buildable.

The finishes are very original from the marble floors with geometric designs combined with Venetian marble walls, the colorful Murano windows, the elegant wooden elements that furnish the tavern/cellar area and the precious mosaics in the bathrooms.