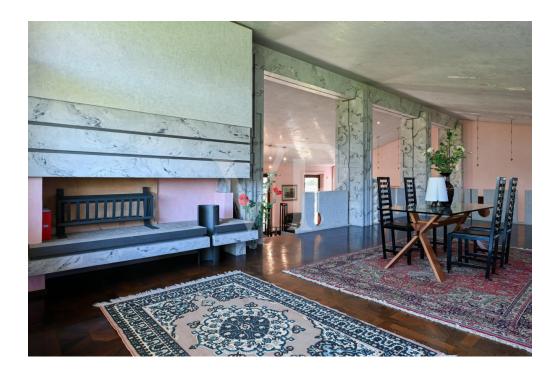

#### A first impression

Important large villa, built in the 1990s and located in a privileged position on the gentle slopes of the hills of Breganze. The main entrance, appropriate to the type of property, is the central pivot point of the house. From here there is direct access to an imposing living room arranged on two levels embellished with decorated marble and wood floors, with two distinct fireplaces and large windows overlooking the garden on three sides of the property. From the mezzanine floor there is access to the terrace that runs along two sides of the building. The west area of the villa consists of a kitchen of habitable size even for large family units, an elegant bathroom with whirlpool shower and a bedroom, which can also be used as a study/office area. The central wooden staircase leads to the upper floors: on the first floor there is a master bedroom with a separate closet area and a bathroom with hydromassage shower, and two other large double bedrooms with a bathroom equipped with a bathtub, and serving both. The last flight of stairs leads to the attic currently used for storage. The basement always accessible from the princiopal entrance area is divided into a tavern with valuable bar corner and large wooden table, sitting area with fireplace, wine cellar with kitchenette and elegant wooden bottle rack. Continuing in the basement area there is a convenient storage room, a laundry area with service bathroom and access to the large garage equipped with electric overhead door.

#### Details of amenities

The villa enjoys a large park with adjoining land currently arable but urbanistically buildable.

The finishes are very original from the marble floors with geometric designs combined with Venetian marble walls, the colorful Murano windows, the elegant wooden elements that furnish the tavern/cellar area and the precious mosaics in the bathrooms.