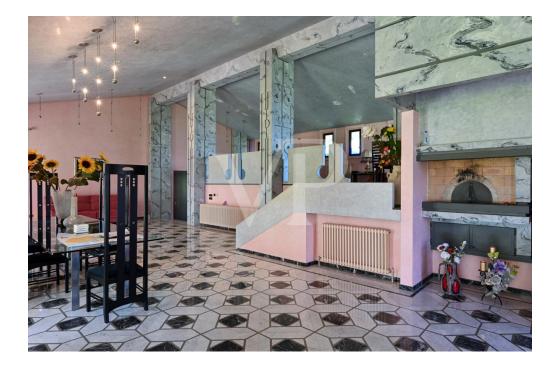

#### A first impression

Important large villa, built in the 1990s and located in a privileged position on the gentle slopes of the hills of Breganze. The main entrance, appropriate to the type of property, is the central pivot point of the house. From here there is direct access to an imposing living room arranged on two levels embellished with decorated marble and wood floors, with two distinct fireplaces and large windows overlooking the garden on three sides of the property. From the mezzanine floor there is access to the terrace that runs along two sides of the building. The west area of the villa consists of a kitchen of habitable size even for large family units, an elegant bathroom with whirlpool shower and a bedroom, which can also be used as a study/office area. The central wooden staircase leads to the upper floors: on the first floor there is a master bedroom with a separate closet area and a bathroom with hydromassage shower, and two other large double bedrooms with a bathroom equipped with a bathtub, and serving both. The last flight of stairs leads to the attic currently used for storage. The basement always accessible from the princiopal entrance area is divided into a tavern with valuable bar corner and large wooden table, sitting area with fireplace, wine cellar with kitchenette and elegant wooden bottle rack. Continuing in the basement area there is a convenient storage room, a laundry area with service bathroom and access to the large garage equipped with electric overhead door.

#### Details of amenities

The villa enjoys a large park with adjoining land currently arable but urbanistically buildable.

The finishes are very original from the marble floors with geometric designs combined with Venetian marble walls, the colorful Murano windows, the elegant wooden elements that furnish the tavern/cellar area and the precious mosaics in the bathrooms.