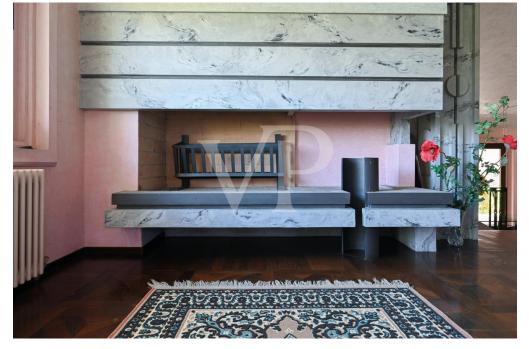

#### A first impression

Important large villa, built in the 1990s and located in a privileged position on the gentle slopes of the hills of Breganze. The main entrance, appropriate to the type of property, is the central pivot point of the house. From here there is direct access to an imposing living room arranged on two levels embellished with decorated marble and wood floors, with two distinct fireplaces and large windows overlooking the garden on three sides of the property. From the mezzanine floor there is access to the terrace that runs along two sides of the building. The west area of the villa consists of a kitchen of habitable size even for large family units, an elegant bathroom with whirlpool shower and a bedroom, which can also be used as a study/office area. The central wooden staircase leads to the upper floors: on the first floor there is a master bedroom with a separate closet area and a bathroom with hydromassage shower, and two other large double bedrooms with a bathroom equipped with a bathtub, and serving both. The last flight of stairs leads to the attic currently used for storage. The basement always accessible from the princiopal entrance area is divided into a tavern with valuable bar corner and large wooden table, sitting area with fireplace, wine cellar with kitchenette and elegant wooden bottle rack. Continuing in the basement area there is a convenient storage room, a laundry area with service bathroom and access to the large garage equipped with electric overhead door.

#### Details of amenities

The villa enjoys a large park with adjoining land currently arable but urbanistically buildable.

The finishes are very original from the marble floors with geometric designs combined with Venetian marble walls, the colorful Murano windows, the elegant wooden elements that furnish the tavern/cellar area and the precious mosaics in the bathrooms.