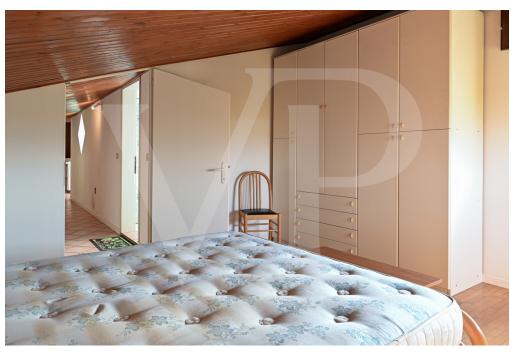

#### A first impression

Generously sized side-by-side semi-detached dwelling with a planted garden and plot of land at the back with building potential. The house is presented on the front with a large porch overlooking the garden. On the ground floor large two-bedroom, with kitchen of habitable size, particularly bright living area, with dining and relaxation area. Master bedroom, single bedroom, bathroom and a laundry room. On the first floor first accessible by external stairs mini-apartment obtained in the attic, consisting of kitchen, double bedroom, relaxation area and bathroom with shower. In the basement large garage with cellar. The spaces on this level allow the creation of a large tavern for parties with the possibility of hosting even large companies. The property dates from the 1990s with fine finishes from the era of construction.