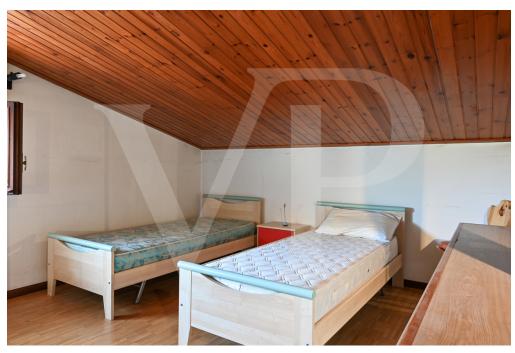

#### A first impression

Generously sized side-by-side semi-detached dwelling with a planted garden and plot of land at the back with building potential. The house is presented on the front with a large porch overlooking the garden. On the ground floor large two-bedroom, with kitchen of habitable size, particularly bright living area, with dining and relaxation area. Master bedroom, single bedroom, bathroom and a laundry room. On the first floor first accessible by external stairs mini-apartment obtained in the attic, consisting of kitchen, double bedroom, relaxation area and bathroom with shower. In the basement large garage with cellar. The spaces on this level allow the creation of a large tavern for parties with the possibility of hosting even large companies. The property dates from the 1990s with fine finishes from the era of construction.