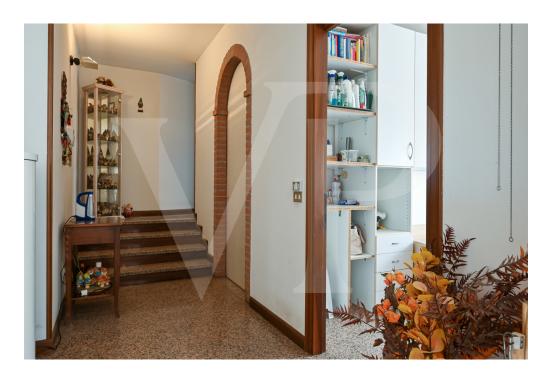

#### A first impression

Generously sized side-by-side semi-detached dwelling with a planted garden and plot of land at the back with building potential. The house is presented on the front with a large porch overlooking the garden. On the ground floor large two-bedroom, with kitchen of habitable size, particularly bright living area, with dining and relaxation area. Master bedroom, single bedroom, bathroom and a laundry room. On the first floor first accessible by external stairs mini-apartment obtained in the attic, consisting of kitchen, double bedroom, relaxation area and bathroom with shower. In the basement large garage with cellar. The spaces on this level allow the creation of a large tavern for parties with the possibility of hosting even large companies. The property dates from the 1990s with fine finishes from the era of construction.