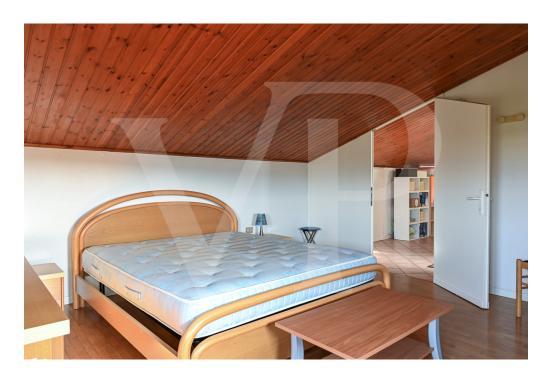

#### A first impression

Generously sized side-by-side semi-detached dwelling with a planted garden and plot of land at the back with building potential. The house is presented on the front with a large porch overlooking the garden. On the ground floor large two-bedroom, with kitchen of habitable size, particularly bright living area, with dining and relaxation area. Master bedroom, single bedroom, bathroom and a laundry room. On the first floor first accessible by external stairs mini-apartment obtained in the attic, consisting of kitchen, double bedroom, relaxation area and bathroom with shower. In the basement large garage with cellar. The spaces on this level allow the creation of a large tavern for parties with the possibility of hosting even large companies. The property dates from the 1990s with fine finishes from the era of construction.