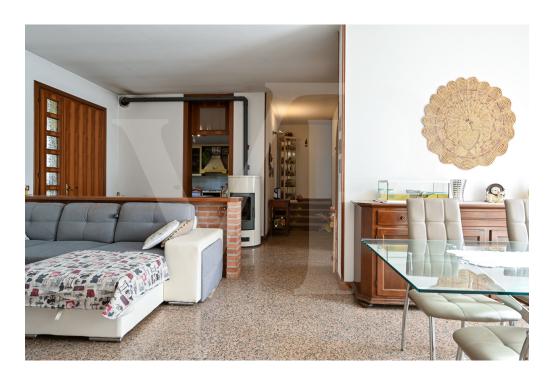

#### A first impression

Generously sized side-by-side semi-detached dwelling with a planted garden and plot of land at the back with building potential. The house is presented on the front with a large porch overlooking the garden. On the ground floor large two-bedroom, with kitchen of habitable size, particularly bright living area, with dining and relaxation area. Master bedroom, single bedroom, bathroom and a laundry room. On the first floor first accessible by external stairs mini-apartment obtained in the attic, consisting of kitchen, double bedroom, relaxation area and bathroom with shower. In the basement large garage with cellar. The spaces on this level allow the creation of a large tavern for parties with the possibility of hosting even large companies. The property dates from the 1990s with fine finishes from the era of construction.