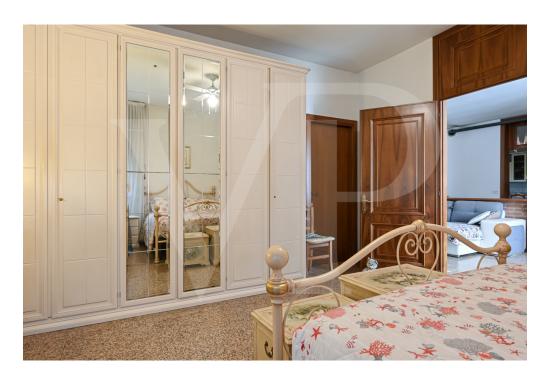

#### A first impression

Generously sized side-by-side semi-detached dwelling with a planted garden and plot of land at the back with building potential. The house is presented on the front with a large porch overlooking the garden. On the ground floor large two-bedroom, with kitchen of habitable size, particularly bright living area, with dining and relaxation area. Master bedroom, single bedroom, bathroom and a laundry room. On the first floor first accessible by external stairs mini-apartment obtained in the attic, consisting of kitchen, double bedroom, relaxation area and bathroom with shower. In the basement large garage with cellar. The spaces on this level allow the creation of a large tavern for parties with the possibility of hosting even large companies. The property dates from the 1990s with fine finishes from the era of construction.