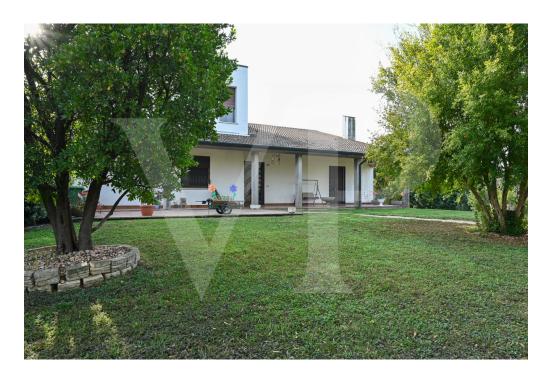

#### A first impression

Generously sized side-by-side semi-detached dwelling with a planted garden and plot of land at the back with building potential. The house is presented on the front with a large porch overlooking the garden. On the ground floor large two-bedroom, with kitchen of habitable size, particularly bright living area, with dining and relaxation area. Master bedroom, single bedroom, bathroom and a laundry room. On the first floor first accessible by external stairs mini-apartment obtained in the attic, consisting of kitchen, double bedroom, relaxation area and bathroom with shower. In the basement large garage with cellar. The spaces on this level allow the creation of a large tavern for parties with the possibility of hosting even large companies. The property dates from the 1990s with fine finishes from the era of construction.