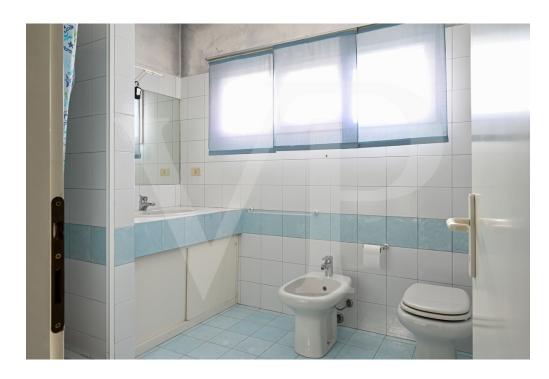

# At a glance

| Property ID          | IT22355976                   |
|----------------------|------------------------------|
| Living Space         | ca. 223 m²                   |
| Available from       | According to the arrangement |
| Rooms                | 6                            |
| Bedrooms             | 3                            |
| Bathrooms            | 2                            |
| Year of construction | 1999                         |
| Type of parking      | 4 x Car port                 |

#### A first impression

Generously sized side-by-side semi-detached dwelling with a planted garden and plot of land at the back with building potential. The house is presented on the front with a large porch overlooking the garden. On the ground floor large two-bedroom, with kitchen of habitable size, particularly bright living area, with dining and relaxation area. Master bedroom, single bedroom, bathroom and a laundry room. On the first floor first accessible by external stairs mini-apartment obtained in the attic, consisting of kitchen, double bedroom, relaxation area and bathroom with shower. In the basement large garage with cellar. The spaces on this level allow the creation of a large tavern for parties with the possibility of hosting even large companies. The property dates from the 1990s with fine finishes from the era of construction.