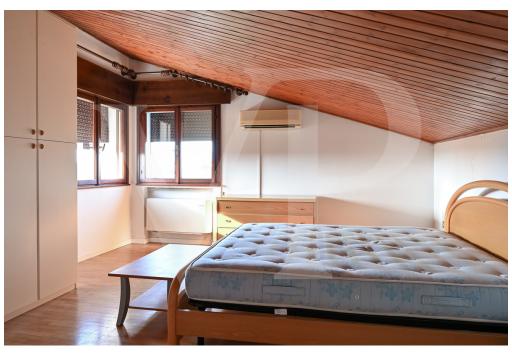

#### A first impression

Generously sized side-by-side semi-detached dwelling with a planted garden and plot of land at the back with building potential. The house is presented on the front with a large porch overlooking the garden. On the ground floor large two-bedroom, with kitchen of habitable size, particularly bright living area, with dining and relaxation area. Master bedroom, single bedroom, bathroom and a laundry room. On the first floor first accessible by external stairs mini-apartment obtained in the attic, consisting of kitchen, double bedroom, relaxation area and bathroom with shower. In the basement large garage with cellar. The spaces on this level allow the creation of a large tavern for parties with the possibility of hosting even large companies. The property dates from the 1990s with fine finishes from the era of construction.