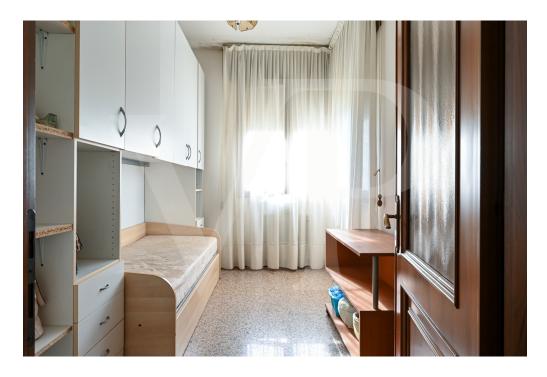

#### A first impression

Generously sized side-by-side semi-detached dwelling with a planted garden and plot of land at the back with building potential. The house is presented on the front with a large porch overlooking the garden. On the ground floor large two-bedroom, with kitchen of habitable size, particularly bright living area, with dining and relaxation area. Master bedroom, single bedroom, bathroom and a laundry room. On the first floor first accessible by external stairs mini-apartment obtained in the attic, consisting of kitchen, double bedroom, relaxation area and bathroom with shower. In the basement large garage with cellar. The spaces on this level allow the creation of a large tavern for parties with the possibility of hosting even large companies. The property dates from the 1990s with fine finishes from the era of construction.