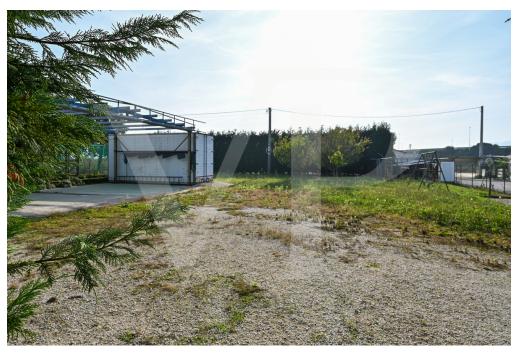

#### A first impression

Generously sized side-by-side semi-detached dwelling with a planted garden and plot of land at the back with building potential. The house is presented on the front with a large porch overlooking the garden. On the ground floor large two-bedroom, with kitchen of habitable size, particularly bright living area, with dining and relaxation area. Master bedroom, single bedroom, bathroom and a laundry room. On the first floor first accessible by external stairs mini-apartment obtained in the attic, consisting of kitchen, double bedroom, relaxation area and bathroom with shower. In the basement large garage with cellar. The spaces on this level allow the creation of a large tavern for parties with the possibility of hosting even large companies. The property dates from the 1990s with fine finishes from the era of construction.

At the back of the house there is an additional building lot of about 900 sq. m. where it is possible to make an additional detached dwelling.