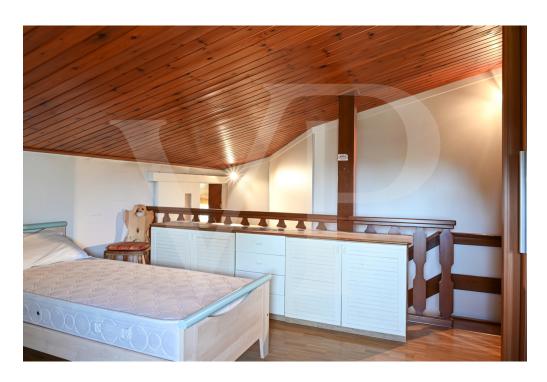

#### A first impression

Generously sized side-by-side semi-detached dwelling with a planted garden and plot of land at the back with building potential. The house is presented on the front with a large porch overlooking the garden. On the ground floor large two-bedroom, with kitchen of habitable size, particularly bright living area, with dining and relaxation area. Master bedroom, single bedroom, bathroom and a laundry room. On the first floor first accessible by external stairs mini-apartment obtained in the attic, consisting of kitchen, double bedroom, relaxation area and bathroom with shower. In the basement large garage with cellar. The spaces on this level allow the creation of a large tavern for parties with the possibility of hosting even large companies. The property dates from the 1990s with fine finishes from the era of construction.

#### Details of amenities

Possibility of restoring the original situation, joining the ground floor with the first floor through the internal staircase that is currently only walled in, to make a single dwelling of generous size with sleeping area upstairs.