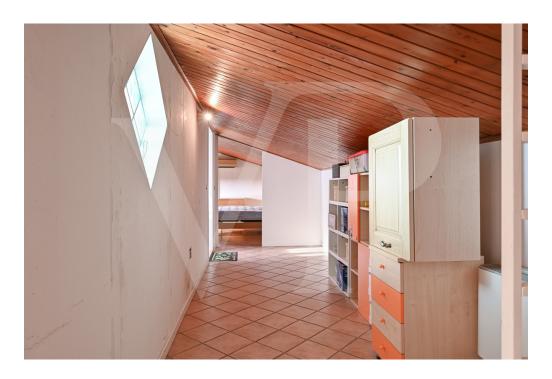

#### A first impression

Generously sized side-by-side semi-detached dwelling with a planted garden and plot of land at the back with building potential. The house is presented on the front with a large porch overlooking the garden. On the ground floor large two-bedroom, with kitchen of habitable size, particularly bright living area, with dining and relaxation area. Master bedroom, single bedroom, bathroom and a laundry room. On the first floor first accessible by external stairs mini-apartment obtained in the attic, consisting of kitchen, double bedroom, relaxation area and bathroom with shower. In the basement large garage with cellar. The spaces on this level allow the creation of a large tavern for parties with the possibility of hosting even large companies. The property dates from the 1990s with fine finishes from the era of construction.