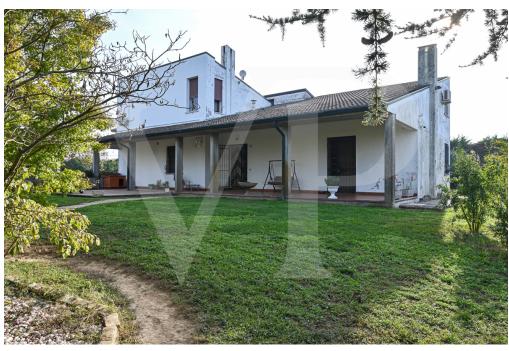

#### A first impression

Generously sized side-by-side semi-detached dwelling with a planted garden and plot of land at the back with building potential. The house is presented on the front with a large porch overlooking the garden. On the ground floor large two-bedroom, with kitchen of habitable size, particularly bright living area, with dining and relaxation area. Master bedroom, single bedroom, bathroom and a laundry room. On the first floor first accessible by external stairs mini-apartment obtained in the attic, consisting of kitchen, double bedroom, relaxation area and bathroom with shower. In the basement large garage with cellar. The spaces on this level allow the creation of a large tavern for parties with the possibility of hosting even large companies. The property dates from the 1990s with fine finishes from the era of construction.

At the back of the house there is an additional building lot of about 900 sq. m. where it is possible to make an additional detached dwelling.