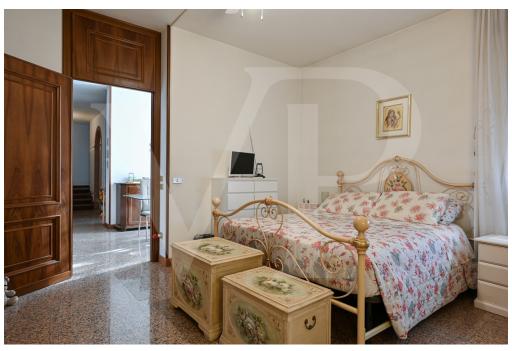

#### A first impression

Generously sized side-by-side semi-detached dwelling with a planted garden and plot of land at the back with building potential. The house is presented on the front with a large porch overlooking the garden. On the ground floor large two-bedroom, with kitchen of habitable size, particularly bright living area, with dining and relaxation area. Master bedroom, single bedroom, bathroom and a laundry room. On the first floor first accessible by external stairs mini-apartment obtained in the attic, consisting of kitchen, double bedroom, relaxation area and bathroom with shower. In the basement large garage with cellar. The spaces on this level allow the creation of a large tavern for parties with the possibility of hosting even large companies. The property dates from the 1990s with fine finishes from the era of construction.