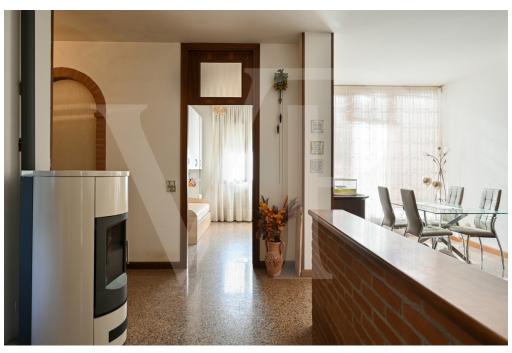

#### A first impression

Generously sized side-by-side semi-detached dwelling with a planted garden and plot of land at the back with building potential. The house is presented on the front with a large porch overlooking the garden. On the ground floor large two-bedroom, with kitchen of habitable size, particularly bright living area, with dining and relaxation area. Master bedroom, single bedroom, bathroom and a laundry room. On the first floor first accessible by external stairs mini-apartment obtained in the attic, consisting of kitchen, double bedroom, relaxation area and bathroom with shower. In the basement large garage with cellar. The spaces on this level allow the creation of a large tavern for parties with the possibility of hosting even large companies. The property dates from the 1990s with fine finishes from the era of construction.