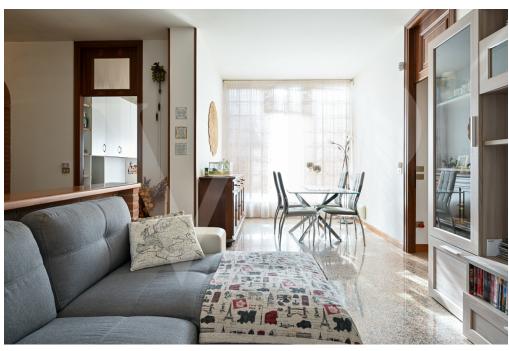

#### A first impression

Generously sized side-by-side semi-detached dwelling with a planted garden and plot of land at the back with building potential. The house is presented on the front with a large porch overlooking the garden. On the ground floor large two-bedroom, with kitchen of habitable size, particularly bright living area, with dining and relaxation area. Master bedroom, single bedroom, bathroom and a laundry room. On the first floor first accessible by external stairs mini-apartment obtained in the attic, consisting of kitchen, double bedroom, relaxation area and bathroom with shower. In the basement large garage with cellar. The spaces on this level allow the creation of a large tavern for parties with the possibility of hosting even large companies. The property dates from the 1990s with fine finishes from the era of construction.