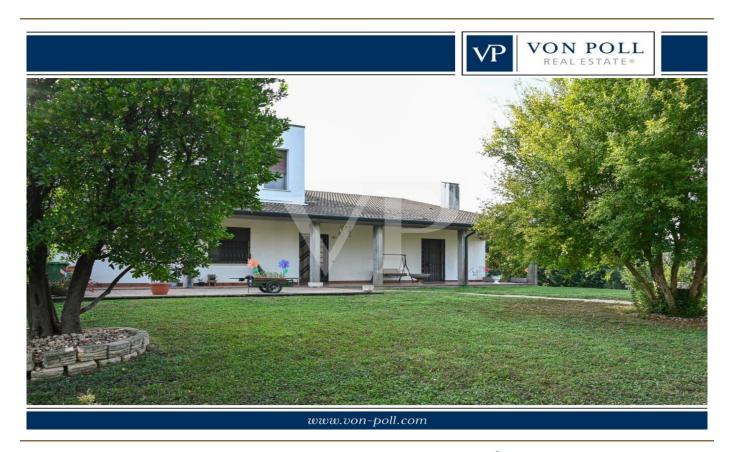

#### A first impression

Generously sized side-by-side semi-detached dwelling with a planted garden and plot of land at the back with building potential. The house is presented on the front with a large porch overlooking the garden. On the ground floor large two-bedroom, with kitchen of habitable size, particularly bright living area, with dining and relaxation area. Master bedroom, single bedroom, bathroom and a laundry room. On the first floor first accessible by external stairs mini-apartment obtained in the attic, consisting of kitchen, double bedroom, relaxation area and bathroom with shower. In the basement large garage with cellar. The spaces on this level allow the creation of a large tavern for parties with the possibility of hosting even large companies. The property dates from the 1990s with fine finishes from the era of construction.