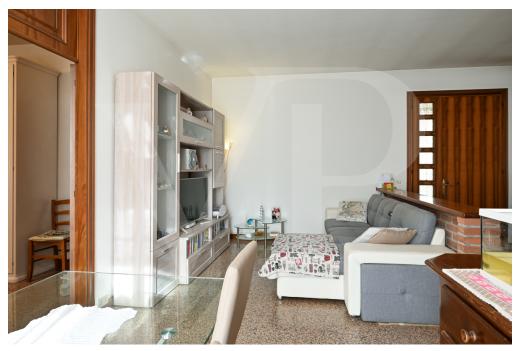

#### A first impression

Generously sized side-by-side semi-detached dwelling with a planted garden and plot of land at the back with building potential. The house is presented on the front with a large porch overlooking the garden. On the ground floor large two-bedroom, with kitchen of habitable size, particularly bright living area, with dining and relaxation area. Master bedroom, single bedroom, bathroom and a laundry room. On the first floor first accessible by external stairs mini-apartment obtained in the attic, consisting of kitchen, double bedroom, relaxation area and bathroom with shower. In the basement large garage with cellar. The spaces on this level allow the creation of a large tavern for parties with the possibility of hosting even large companies. The property dates from the 1990s with fine finishes from the era of construction.