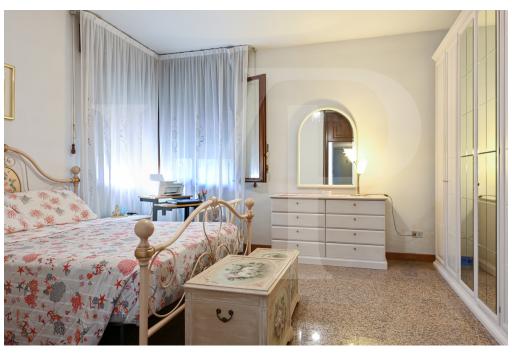

#### A first impression

Generously sized side-by-side semi-detached dwelling with a planted garden and plot of land at the back with building potential. The house is presented on the front with a large porch overlooking the garden. On the ground floor large two-bedroom, with kitchen of habitable size, particularly bright living area, with dining and relaxation area. Master bedroom, single bedroom, bathroom and a laundry room. On the first floor first accessible by external stairs mini-apartment obtained in the attic, consisting of kitchen, double bedroom, relaxation area and bathroom with shower. In the basement large garage with cellar. The spaces on this level allow the creation of a large tavern for parties with the possibility of hosting even large companies. The property dates from the 1990s with fine finishes from the era of construction.