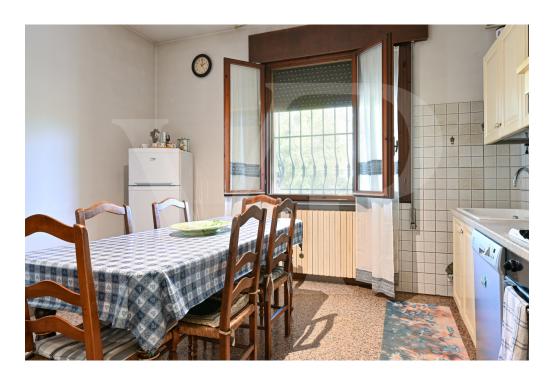

#### A first impression

Generously sized side-by-side semi-detached dwelling with a planted garden and plot of land at the back with building potential. The house is presented on the front with a large porch overlooking the garden. On the ground floor large two-bedroom, with kitchen of habitable size, particularly bright living area, with dining and relaxation area. Master bedroom, single bedroom, bathroom and a laundry room. On the first floor first accessible by external stairs mini-apartment obtained in the attic, consisting of kitchen, double bedroom, relaxation area and bathroom with shower. In the basement large garage with cellar. The spaces on this level allow the creation of a large tavern for parties with the possibility of hosting even large companies. The property dates from the 1990s with fine finishes from the era of construction.