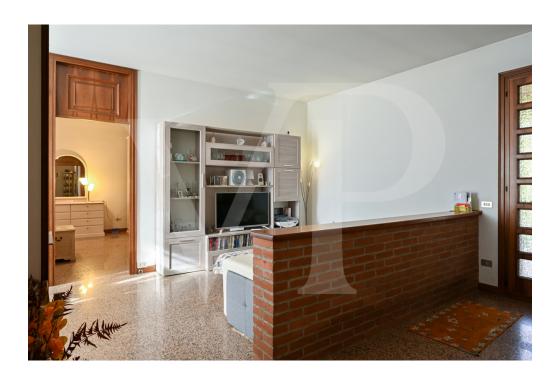

#### A first impression

Generously sized side-by-side semi-detached dwelling with a planted garden and plot of land at the back with building potential. The house is presented on the front with a large porch overlooking the garden. On the ground floor large two-bedroom, with kitchen of habitable size, particularly bright living area, with dining and relaxation area. Master bedroom, single bedroom, bathroom and a laundry room. On the first floor first accessible by external stairs mini-apartment obtained in the attic, consisting of kitchen, double bedroom, relaxation area and bathroom with shower. In the basement large garage with cellar. The spaces on this level allow the creation of a large tavern for parties with the possibility of hosting even large companies. The property dates from the 1990s with fine finishes from the era of construction.