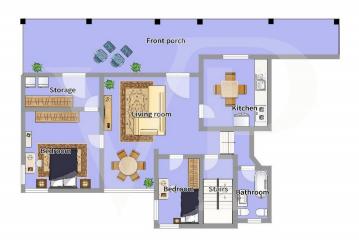

#### Floor plans

This floor plan is not to scale. The documents were given to us by the client. For this reason, we cannot guarantee the accuracy of the information.

#### A first impression

Generously sized side-by-side semi-detached dwelling with a planted garden and plot of land at the back with building potential. The house is presented on the front with a large porch overlooking the garden. On the ground floor large two-bedroom, with kitchen of habitable size, particularly bright living area, with dining and relaxation area. Master bedroom, single bedroom, bathroom and a laundry room. On the first floor first accessible by external stairs mini-apartment obtained in the attic, consisting of kitchen, double bedroom, relaxation area and bathroom with shower. In the basement large garage with cellar. The spaces on this level allow the creation of a large tavern for parties with the possibility of hosting even large companies. The property dates from the 1990s with fine finishes from the era of construction.