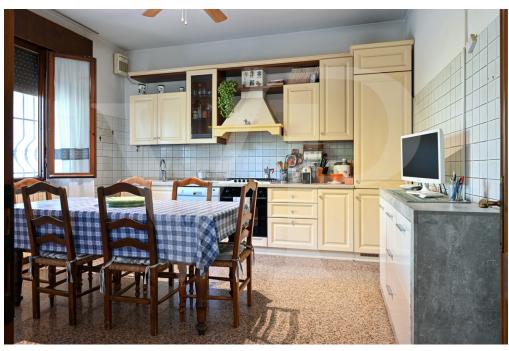

#### A first impression

Generously sized side-by-side semi-detached dwelling with a planted garden and plot of land at the back with building potential. The house is presented on the front with a large porch overlooking the garden. On the ground floor large two-bedroom, with kitchen of habitable size, particularly bright living area, with dining and relaxation area. Master bedroom, single bedroom, bathroom and a laundry room. On the first floor first accessible by external stairs mini-apartment obtained in the attic, consisting of kitchen, double bedroom, relaxation area and bathroom with shower. In the basement large garage with cellar. The spaces on this level allow the creation of a large tavern for parties with the possibility of hosting even large companies. The property dates from the 1990s with fine finishes from the era of construction.