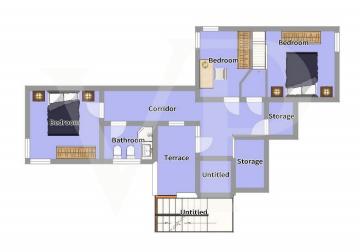

#### Floor plans

This floor plan is not to scale. The documents were given to us by the client. For this reason, we cannot guarantee the accuracy of the information.

#### A first impression

Generously sized side-by-side semi-detached dwelling with a planted garden and plot of land at the back with building potential. The house is presented on the front with a large porch overlooking the garden. On the ground floor large two-bedroom, with kitchen of habitable size, particularly bright living area, with dining and relaxation area. Master bedroom, single bedroom, bathroom and a laundry room. On the first floor first accessible by external stairs mini-apartment obtained in the attic, consisting of kitchen, double bedroom, relaxation area and bathroom with shower. In the basement large garage with cellar. The spaces on this level allow the creation of a large tavern for parties with the possibility of hosting even large companies. The property dates from the 1990s with fine finishes from the era of construction.

#### Details of amenities

Possibility of restoring the original situation, joining the ground floor with the first floor through the internal staircase that is currently only walled in, to make a single dwelling of generous size with sleeping area upstairs.