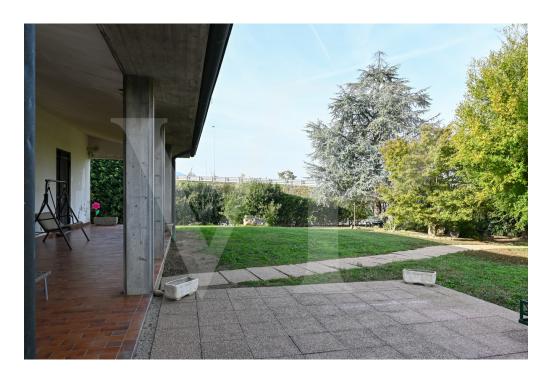

#### A first impression

Generously sized side-by-side semi-detached dwelling with a planted garden and plot of land at the back with building potential. The house is presented on the front with a large porch overlooking the garden. On the ground floor large two-bedroom, with kitchen of habitable size, particularly bright living area, with dining and relaxation area. Master bedroom, single bedroom, bathroom and a laundry room. On the first floor first accessible by external stairs mini-apartment obtained in the attic, consisting of kitchen, double bedroom, relaxation area and bathroom with shower. In the basement large garage with cellar. The spaces on this level allow the creation of a large tavern for parties with the possibility of hosting even large companies. The property dates from the 1990s with fine finishes from the era of construction.

At the back of the house there is an additional building lot of about 900 sq. m. where it is possible to make an additional detached dwelling.