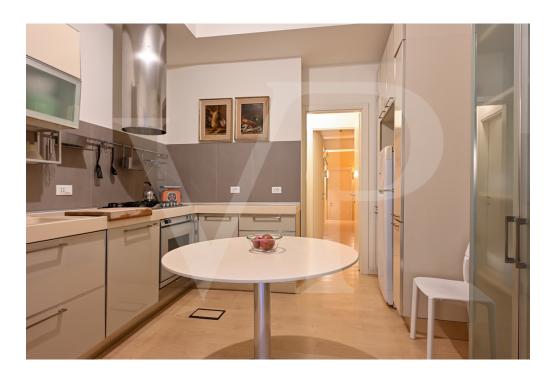

#### A first impression

Apartment already leased in the University Student circuit, with excellent gross yield. Investment with annual gross profitability at 8.6% and application of dry coupon for taxation at 21%. Interesting alternative to the world of financial investments where the capital gain tax rate is at 26%. The apartment is on the ground floor of a building in Stradella San Pietro in the heart of the so-called "Trastevere of Vicenza" next to the very old Oratorio dei Boccalotti (1414) and the church of San Pietro. It is currently rented to 6 students from the University of Vicenza and Padua with a yearly contract renewable from year to year. From the main door we enter the first sleeping area consisting of nice single room with internal sink and a double room of over 20 sqm. Continuing along the corridor we find the large bathroom with ante-bathroom used as laundry corner. A spacious finely furnished kitchen overlooking the dining/sitting area lit by a large skylight and the second front door are the common spaces. The dining room leads to the second sleeping area with a double bedroom on the ground floor and a very bright and spacious study on the second floor.