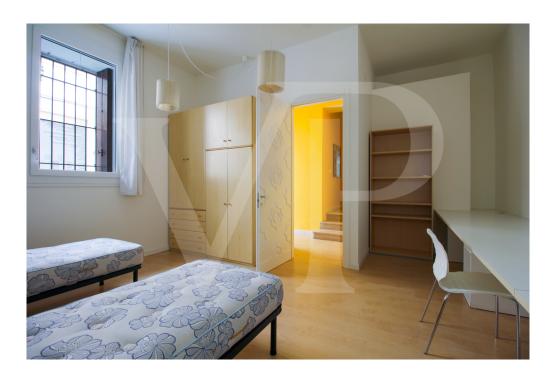

#### A first impression

Apartment already leased in the University Student circuit, with excellent gross yield. Investment with annual gross profitability at 8.6% and application of dry coupon for taxation at 21%. Interesting alternative to the world of financial investments where the capital gain tax rate is at 26%. The apartment is on the ground floor of a building in Stradella San Pietro in the heart of the so-called "Trastevere of Vicenza" next to the very old Oratorio dei Boccalotti (1414) and the church of San Pietro. It is currently rented to 6 students from the University of Vicenza and Padua with a yearly contract renewable from year to year. From the main door we enter the first sleeping area consisting of nice single room with internal sink and a double room of over 20 sqm. Continuing along the corridor we find the large bathroom with ante-bathroom used as laundry corner. A spacious finely furnished kitchen overlooking the dining/sitting area lit by a large skylight and the second front door are the common spaces. The dining room leads to the second sleeping area with a double bedroom on the ground floor and a very bright and spacious study on the second floor.