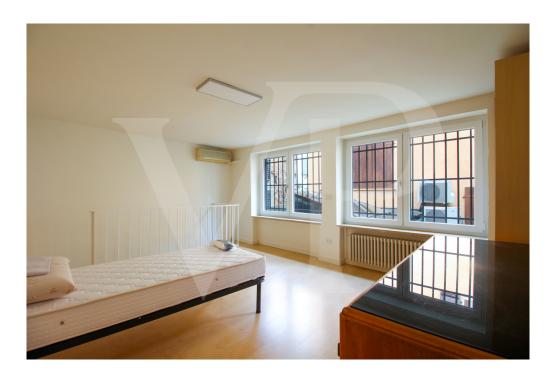

#### A first impression

Apartment already leased in the University Student circuit, with excellent gross yield. Investment with annual gross profitability at 8.6% and application of dry coupon for taxation at 21%. Interesting alternative to the world of financial investments where the capital gain tax rate is at 26%. The apartment is on the ground floor of a building in Stradella San Pietro in the heart of the so-called "Trastevere of Vicenza" next to the very old Oratorio dei Boccalotti (1414) and the church of San Pietro. It is currently rented to 6 students from the University of Vicenza and Padua with a yearly contract renewable from year to year. From the main door we enter the first sleeping area consisting of nice single room with internal sink and a double room of over 20 sqm. Continuing along the corridor we find the large bathroom with ante-bathroom used as laundry corner. A spacious finely furnished kitchen overlooking the dining/sitting area lit by a large skylight and the second front door are the common spaces. The dining room leads to the second sleeping area with a double bedroom on the ground floor and a very bright and spacious study on the second floor.