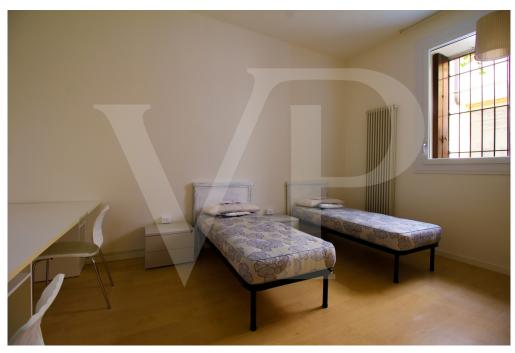

#### A first impression

Apartment already leased in the University Student circuit, with excellent gross yield. Investment with annual gross profitability at 8.6% and application of dry coupon for taxation at 21%. Interesting alternative to the world of financial investments where the capital gain tax rate is at 26%. The apartment is on the ground floor of a building in Stradella San Pietro in the heart of the so-called "Trastevere of Vicenza" next to the very old Oratorio dei Boccalotti (1414) and the church of San Pietro. It is currently rented to 6 students from the University of Vicenza and Padua with a yearly contract renewable from year to year. From the main door we enter the first sleeping area consisting of nice single room with internal sink and a double room of over 20 sqm. Continuing along the corridor we find the large bathroom with ante-bathroom used as laundry corner. A spacious finely furnished kitchen overlooking the dining/sitting area lit by a large skylight and the second front door are the common spaces. The dining room leads to the second sleeping area with a double bedroom on the ground floor and a very bright and spacious study on the second floor.