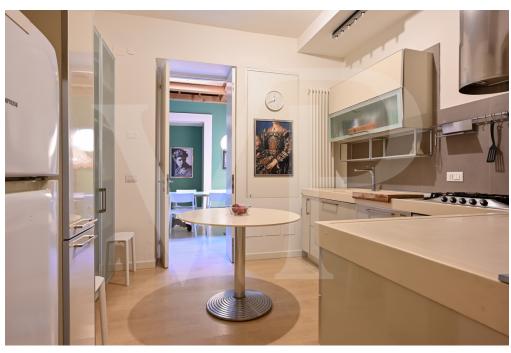

#### A first impression

Apartment already leased in the University Student circuit, with excellent gross yield. Investment with annual gross profitability at 8.6% and application of dry coupon for taxation at 21%. Interesting alternative to the world of financial investments where the capital gain tax rate is at 26%. The apartment is on the ground floor of a building in Stradella San Pietro in the heart of the so-called "Trastevere of Vicenza" next to the very old Oratorio dei Boccalotti (1414) and the church of San Pietro. It is currently rented to 6 students from the University of Vicenza and Padua with a yearly contract renewable from year to year. From the main door we enter the first sleeping area consisting of nice single room with internal sink and a double room of over 20 sqm. Continuing along the corridor we find the large bathroom with ante-bathroom used as laundry corner. A spacious finely furnished kitchen overlooking the dining/sitting area lit by a large skylight and the second front door are the common spaces. The dining room leads to the second sleeping area with a double bedroom on the ground floor and a very bright and spacious study on the second floor.