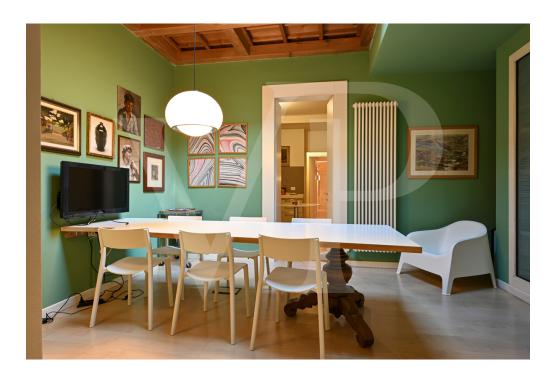

#### A first impression

Apartment already leased in the University Student circuit, with excellent gross yield. Investment with annual gross profitability at 8.6% and application of dry coupon for taxation at 21%. Interesting alternative to the world of financial investments where the capital gain tax rate is at 26%. The apartment is on the ground floor of a building in Stradella San Pietro in the heart of the so-called "Trastevere of Vicenza" next to the very old Oratorio dei Boccalotti (1414) and the church of San Pietro. It is currently rented to 6 students from the University of Vicenza and Padua with a yearly contract renewable from year to year. From the main door we enter the first sleeping area consisting of nice single room with internal sink and a double room of over 20 sqm. Continuing along the corridor we find the large bathroom with ante-bathroom used as laundry corner. A spacious finely furnished kitchen overlooking the dining/sitting area lit by a large skylight and the second front door are the common spaces. The dining room leads to the second sleeping area with a double bedroom on the ground floor and a very bright and spacious study on the second floor.