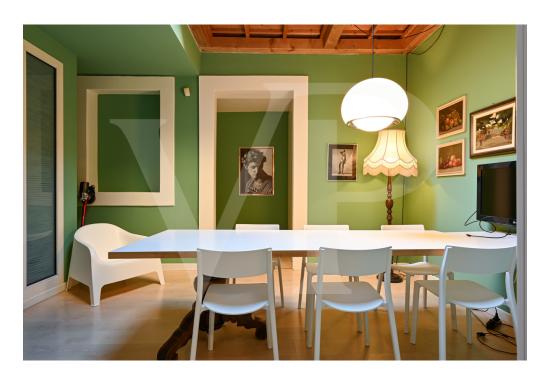

#### A first impression

Apartment already leased in the University Student circuit, with excellent gross yield. Investment with annual gross profitability at 8.6% and application of dry coupon for taxation at 21%. Interesting alternative to the world of financial investments where the capital gain tax rate is at 26%. The apartment is on the ground floor of a building in Stradella San Pietro in the heart of the so-called "Trastevere of Vicenza" next to the very old Oratorio dei Boccalotti (1414) and the church of San Pietro. It is currently rented to 6 students from the University of Vicenza and Padua with a yearly contract renewable from year to year. From the main door we enter the first sleeping area consisting of nice single room with internal sink and a double room of over 20 sqm. Continuing along the corridor we find the large bathroom with ante-bathroom used as laundry corner. A spacious finely furnished kitchen overlooking the dining/sitting area lit by a large skylight and the second front door are the common spaces. The dining room leads to the second sleeping area with a double bedroom on the ground floor and a very bright and spacious study on the second floor.