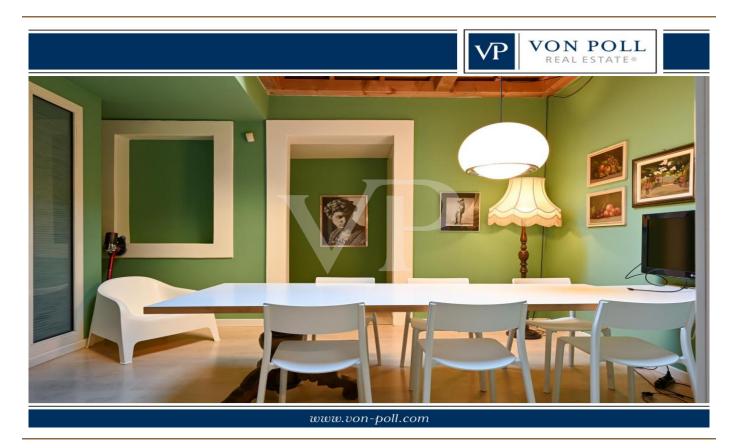

#### A first impression

Apartment already leased in the University Student circuit, with excellent gross yield. Investment with annual gross profitability at 8.6% and application of dry coupon for taxation at 21%. Interesting alternative to the world of financial investments where the capital gain tax rate is at 26%. The apartment is on the ground floor of a building in Stradella San Pietro in the heart of the so-called "Trastevere of Vicenza" next to the very old Oratorio dei Boccalotti (1414) and the church of San Pietro. It is currently rented to 6 students from the University of Vicenza and Padua with a yearly contract renewable from year to year. From the main door we enter the first sleeping area consisting of nice single room with internal sink and a double room of over 20 sqm. Continuing along the corridor we find the large bathroom with ante-bathroom used as laundry corner. A spacious finely furnished kitchen overlooking the dining/sitting area lit by a large skylight and the second front door are the common spaces. The dining room leads to the second sleeping area with a double bedroom on the ground floor and a very bright and spacious study on the second floor.