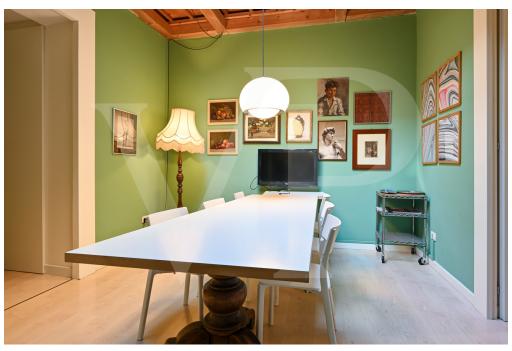

#### A first impression

Apartment already leased in the University Student circuit, with excellent gross yield. Investment with annual gross profitability at 8.6% and application of dry coupon for taxation at 21%. Interesting alternative to the world of financial investments where the capital gain tax rate is at 26%. The apartment is on the ground floor of a building in Stradella San Pietro in the heart of the so-called "Trastevere of Vicenza" next to the very old Oratorio dei Boccalotti (1414) and the church of San Pietro. It is currently rented to 6 students from the University of Vicenza and Padua with a yearly contract renewable from year to year. From the main door we enter the first sleeping area consisting of nice single room with internal sink and a double room of over 20 sqm. Continuing along the corridor we find the large bathroom with ante-bathroom used as laundry corner. A spacious finely furnished kitchen overlooking the dining/sitting area lit by a large skylight and the second front door are the common spaces. The dining room leads to the second sleeping area with a double bedroom on the ground floor and a very bright and spacious study on the second floor.