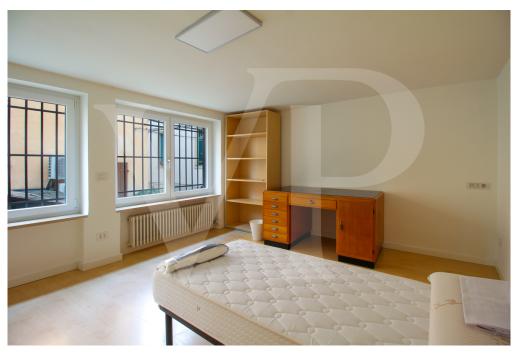

#### A first impression

Apartment already leased in the University Student circuit, with excellent gross yield. Investment with annual gross profitability at 8.6% and application of dry coupon for taxation at 21%. Interesting alternative to the world of financial investments where the capital gain tax rate is at 26%. The apartment is on the ground floor of a building in Stradella San Pietro in the heart of the so-called "Trastevere of Vicenza" next to the very old Oratorio dei Boccalotti (1414) and the church of San Pietro. It is currently rented to 6 students from the University of Vicenza and Padua with a yearly contract renewable from year to year. From the main door we enter the first sleeping area consisting of nice single room with internal sink and a double room of over 20 sqm. Continuing along the corridor we find the large bathroom with ante-bathroom used as laundry corner. A spacious finely furnished kitchen overlooking the dining/sitting area lit by a large skylight and the second front door are the common spaces. The dining room leads to the second sleeping area with a double bedroom on the ground floor and a very bright and spacious study on the second floor.