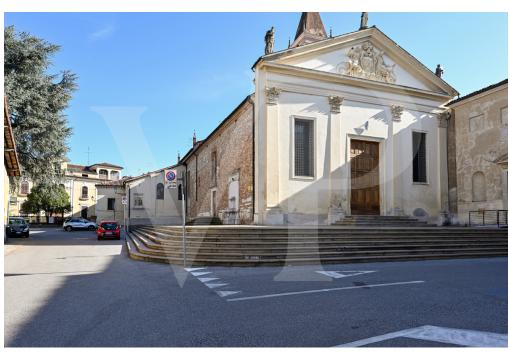

#### A first impression

Apartment already leased in the University Student circuit, with excellent gross yield. Investment with annual gross profitability at 8.6% and application of dry coupon for taxation at 21%. Interesting alternative to the world of financial investments where the capital gain tax rate is at 26%. The apartment is on the ground floor of a building in Stradella San Pietro in the heart of the so-called "Trastevere of Vicenza" next to the very old Oratorio dei Boccalotti (1414) and the church of San Pietro. It is currently rented to 6 students from the University of Vicenza and Padua with a yearly contract renewable from year to year. From the main door we enter the first sleeping area consisting of nice single room with internal sink and a double room of over 20 sqm. Continuing along the corridor we find the large bathroom with ante-bathroom used as laundry corner. A spacious finely furnished kitchen overlooking the dining/sitting area lit by a large skylight and the second front door are the common spaces. The dining room leads to the second sleeping area with a double bedroom on the ground floor and a very bright and spacious study on the second floor.

#### All about the location

We are located in the neighborhood of San Pietro, 200 meters from Ponte degli Angeli and thus to the Olympic Theater and the rest of Vicenza's historic center. Within a radius of 1 km are the seat of the University of Vicenza, the Court, the Salvi/Trento RSA, the Villa Berica Private Clinic and a little further on the San Bortolo Hospital. Easily reached from the A4 highway exit of Vicenza Est and about 2 km from the Vicenza railway station.