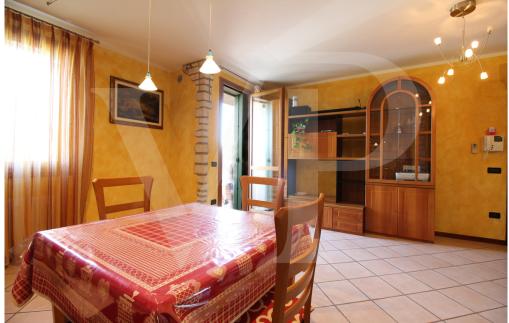

### A first impression

Functional solution, arranged on two levels, within a small apartment building in a very quiet residential context.

The apartment on the first floor, consists of an open-plan living area, with open kitchen and space for relaxation, bathroom with practical ante-bathroom for storing jackets and shoe rack, and two balconies. The small terrace accessible from the bathroom, which is larger in size, is also very practical for being able to hang out, since inside the service there is space with connections for the washing machine.

- fully equipped kitchen
- dining table
- equipped TV wall
- double room complete with closets