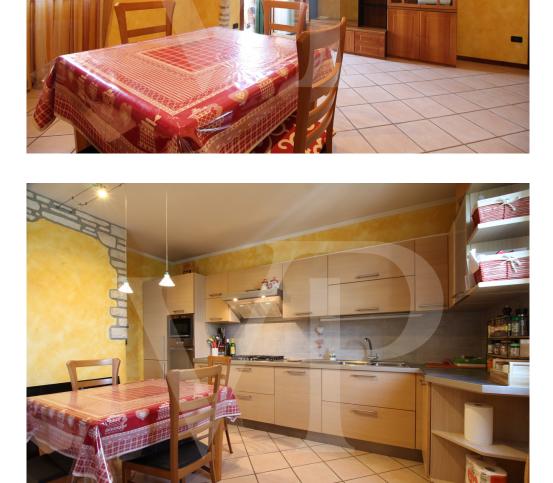

### A first impression

Functional solution, arranged on two levels, within a small apartment building in a very quiet residential context.

The apartment on the first floor, consists of an open-plan living area, with open kitchen and space for relaxation, bathroom with practical ante-bathroom for storing jackets and shoe rack, and two balconies. The small terrace accessible from the bathroom, which is larger in size, is also very practical for being able to hang out, since inside the service there is space with connections for the washing machine.

- fully equipped kitchen
- dining table
- equipped TV wall
- double room complete with closets