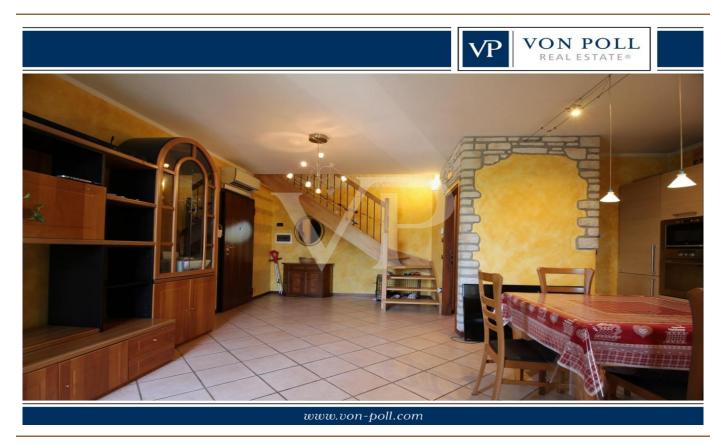

### A first impression

Functional solution, arranged on two levels, within a small apartment building in a very quiet residential context.

The apartment on the first floor, consists of an open-plan living area, with open kitchen and space for relaxation, bathroom with practical ante-bathroom for storing jackets and shoe rack, and two balconies. The small terrace accessible from the bathroom, which is larger in size, is also very practical for being able to hang out, since inside the service there is space with connections for the washing machine.

From the elegant wooden staircase that welcomes us at the entrance we go up to the sleeping area, consisting of two large bedrooms, and central windowed bathroom with shower.

The master bedroom, has both a balcony and a large pocket terrace from which there is also access to an attic area that can be used as a storage room.

### Details of amenities

Air conditioning living area and both bedrooms.

Accessible from the condominium ramp, single garage with attached basement area in the basement.

Furnishings visible in the pictures include:

- fully equipped kitchen
- dining table
- equipped TV wall
- double room complete with closets