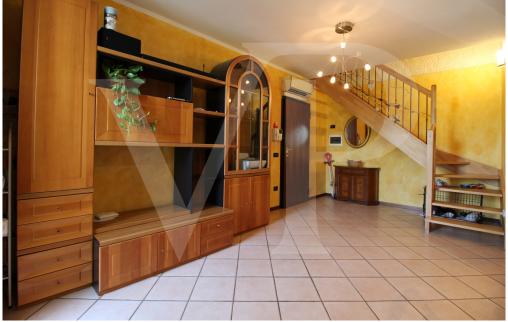

### A first impression

Functional solution, arranged on two levels, within a small apartment building in a very quiet residential context.

The apartment on the first floor, consists of an open-plan living area, with open kitchen and space for relaxation, bathroom with practical ante-bathroom for storing jackets and shoe rack, and two balconies. The small terrace accessible from the bathroom, which is larger in size, is also very practical for being able to hang out, since inside the service there is space with connections for the washing machine.

From the elegant wooden staircase that welcomes us at the entrance we go up to the sleeping area, consisting of two large bedrooms, and central windowed bathroom with shower.

The master bedroom, has both a balcony and a large pocket terrace from which there is also access to an attic area that can be used as a storage room.

- fully equipped kitchen
- dining table
- equipped TV wall
- double room complete with closets