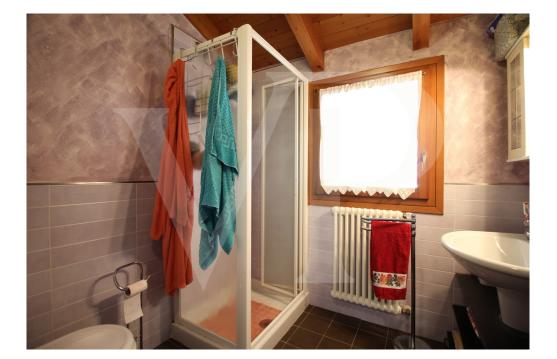

### A first impression

Functional solution, arranged on two levels, within a small apartment building in a very quiet residential context.

The apartment on the first floor, consists of an open-plan living area, with open kitchen and space for relaxation, bathroom with practical ante-bathroom for storing jackets and shoe rack, and two balconies. The small terrace accessible from the bathroom, which is larger in size, is also very practical for being able to hang out, since inside the service there is space with connections for the washing machine.

From the elegant wooden staircase that welcomes us at the entrance we go up to the sleeping area, consisting of two large bedrooms, and central windowed bathroom with shower.

The master bedroom, has both a balcony and a large pocket terrace from which there is also access to an attic area that can be used as a storage room.