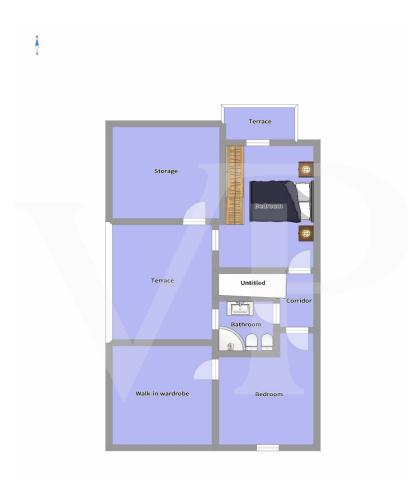

## The property

Piano 1°

Piano 2°

This floor plan is not to scale. The documents were given to us by the client. For this reason, we cannot guarantee the accuracy of the information.

From the elegant wooden staircase that welcomes us at the entrance we go up to the sleeping area, consisting of two large bedrooms, and central windowed bathroom with shower.

The master bedroom, has both a balcony and a large pocket terrace from which there is also access to an attic area that can be used as a storage room.

The second bedroom has access to a room that is not habitable as it has a sloping roof, but can be exploited as a practical walk-in closet.