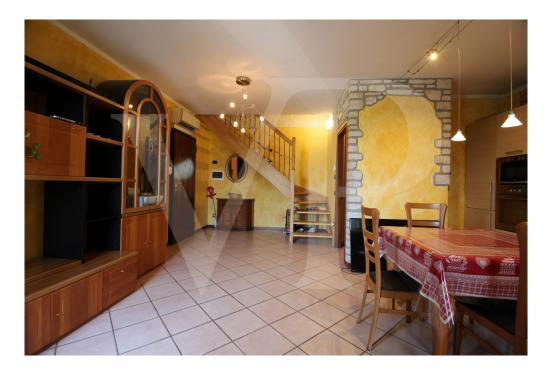

### A first impression

Functional solution, arranged on two levels, within a small apartment building in a very quiet residential context.

The apartment on the first floor, consists of an open-plan living area, with open kitchen and space for relaxation, bathroom with practical ante-bathroom for storing jackets and shoe rack, and two balconies. The small terrace accessible from the bathroom, which is larger in size, is also very practical for being able to hang out, since inside the service there is space with connections for the washing machine.

From the elegant wooden staircase that welcomes us at the entrance we go up to the sleeping area, consisting of two large bedrooms, and central windowed bathroom with shower.

The master bedroom, has both a balcony and a large pocket terrace from which there is also access to an attic area that can be used as a storage room.

### Details of amenities

Air conditioning living area and both bedrooms.

Accessible from the condominium ramp, single garage with attached basement area in the basement.

Furnishings visible in the pictures include:

- fully equipped kitchen
- dining table
- equipped TV wall
- double room complete with closets