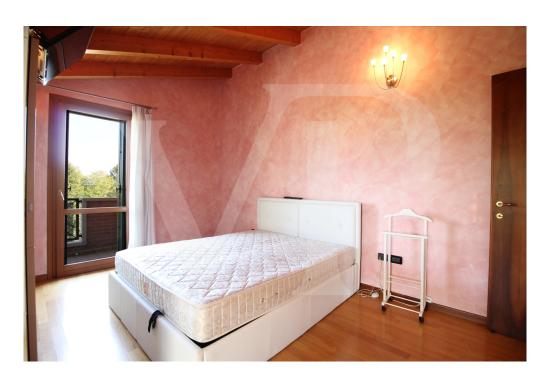

From the elegant wooden staircase that welcomes us at the entrance we go up to the sleeping area, consisting of two large bedrooms, and central windowed bathroom with shower.

The master bedroom, has both a balcony and a large pocket terrace from which there is also access to an attic area that can be used as a storage room.

- fully equipped kitchen
- dining table
- equipped TV wall
- double room complete with closets