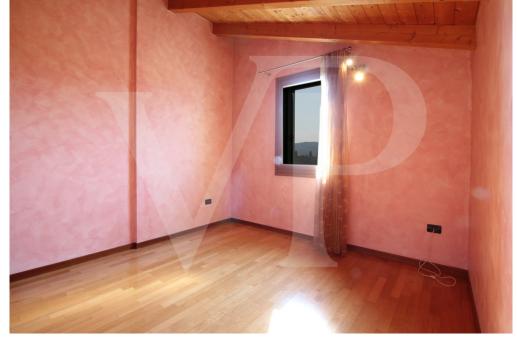

From the elegant wooden staircase that welcomes us at the entrance we go up to the sleeping area, consisting of two large bedrooms, and central windowed bathroom with shower.

The master bedroom, has both a balcony and a large pocket terrace from which there is also access to an attic area that can be used as a storage room.

The second bedroom has access to a room that is not habitable as it has a sloping roof, but can be exploited as a practical walk-in closet.