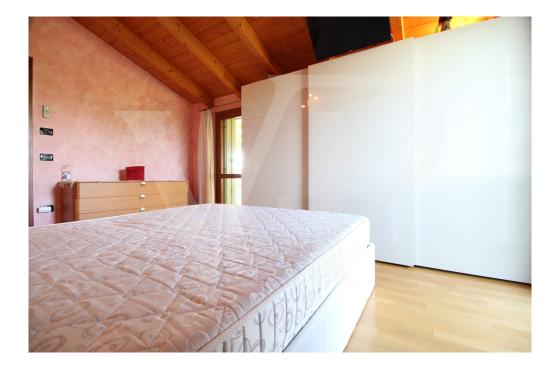

From the elegant wooden staircase that welcomes us at the entrance we go up to the sleeping area, consisting of two large bedrooms, and central windowed bathroom with shower.

The master bedroom, has both a balcony and a large pocket terrace from which there is also access to an attic area that can be used as a storage room.

The second bedroom has access to a room that is not habitable as it has a sloping roof, but can be exploited as a practical walk-in closet.

- fully equipped kitchen
- dining table
- equipped TV wall
- double room complete with closets