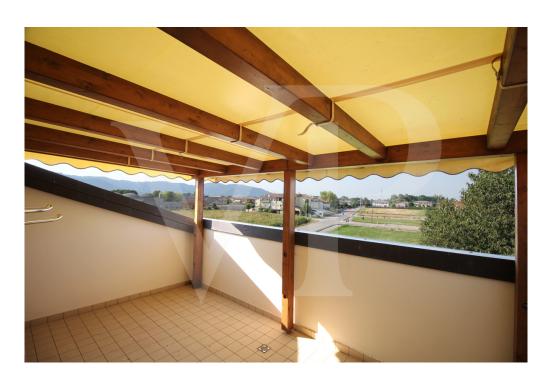

### A first impression

Functional solution, arranged on two levels, within a small apartment building in a very quiet residential context.

The apartment on the first floor, consists of an open-plan living area, with open kitchen and space for relaxation, bathroom with practical ante-bathroom for storing jackets and shoe rack, and two balconies. The small terrace accessible from the bathroom, which is larger in size, is also very practical for being able to hang out, since inside the service there is space with connections for the washing machine.

From the elegant wooden staircase that welcomes us at the entrance we go up to the sleeping area, consisting of two large bedrooms, and central windowed bathroom with shower.

The master bedroom, has both a balcony and a large pocket terrace from which there is also access to an attic area that can be used as a storage room.