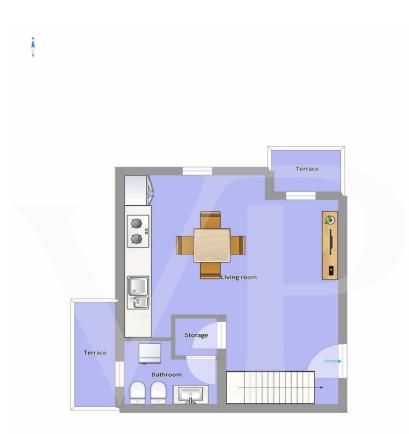

## The property

Piano 1°

Piano 2°

This floor plan is not to scale. The documents were given to us by the client. For this reason, we cannot guarantee the accuracy of the information.

### A first impression

Functional solution, arranged on two levels, within a small apartment building in a very quiet residential context.

The apartment on the first floor, consists of an open-plan living area, with open kitchen and space for relaxation, bathroom with practical ante-bathroom for storing jackets and shoe rack, and two balconies. The small terrace accessible from the bathroom, which is larger in size, is also very practical for being able to hang out, since inside the service there is space with connections for the washing machine.