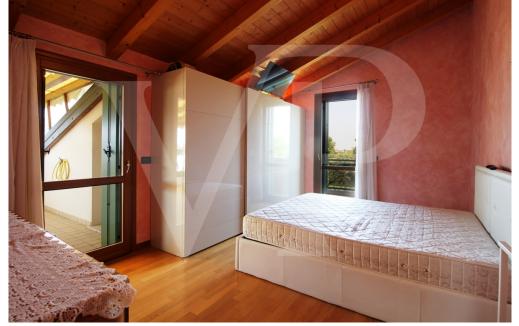

### A first impression

Functional solution, arranged on two levels, within a small apartment building in a very quiet residential context.

The apartment on the first floor, consists of an open-plan living area, with open kitchen and space for relaxation, bathroom with practical ante-bathroom for storing jackets and shoe rack, and two balconies. The small terrace accessible from the bathroom, which is larger in size, is also very practical for being able to hang out, since inside the service there is space with connections for the washing machine.

From the elegant wooden staircase that welcomes us at the entrance we go up to the sleeping area, consisting of two large bedrooms, and central windowed bathroom with shower.

The master bedroom, has both a balcony and a large pocket terrace from which there is also access to an attic area that can be used as a storage room.

The second bedroom has access to a room that is not habitable as it has a sloping roof, but can be exploited as a practical walk-in closet.