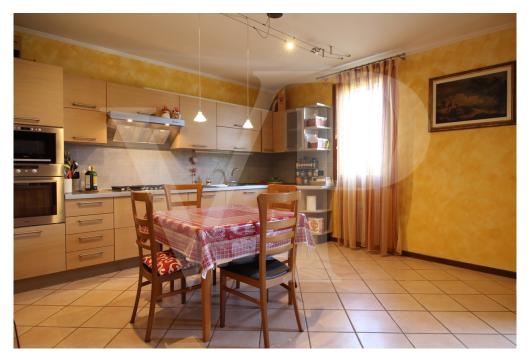

### A first impression

Functional solution, arranged on two levels, within a small apartment building in a very quiet residential context.

The apartment on the first floor, consists of an open-plan living area, with open kitchen and space for relaxation, bathroom with practical ante-bathroom for storing jackets and shoe rack, and two balconies. The small terrace accessible from the bathroom, which is larger in size, is also very practical for being able to hang out, since inside the service there is space with connections for the washing machine.

- fully equipped kitchen
- dining table
- equipped TV wall
- double room complete with closets