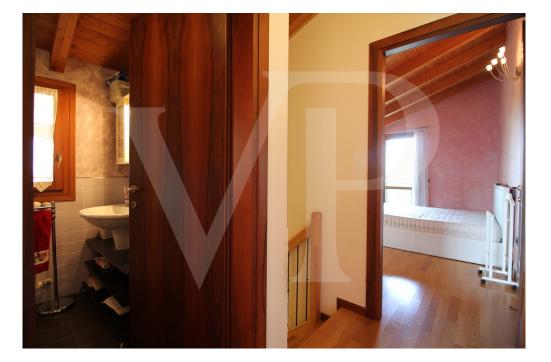

### A first impression

Functional solution, arranged on two levels, within a small apartment building in a very quiet residential context.

The apartment on the first floor, consists of an open-plan living area, with open kitchen and space for relaxation, bathroom with practical ante-bathroom for storing jackets and shoe rack, and two balconies. The small terrace accessible from the bathroom, which is larger in size, is also very practical for being able to hang out, since inside the service there is space with connections for the washing machine.

From the elegant wooden staircase that welcomes us at the entrance we go up to the sleeping area, consisting of two large bedrooms, and central windowed bathroom with shower.

The master bedroom, has both a balcony and a large pocket terrace from which there is also access to an attic area that can be used as a storage room.

The second bedroom has access to a room that is not habitable as it has a sloping roof, but can be exploited as a practical walk-in closet.