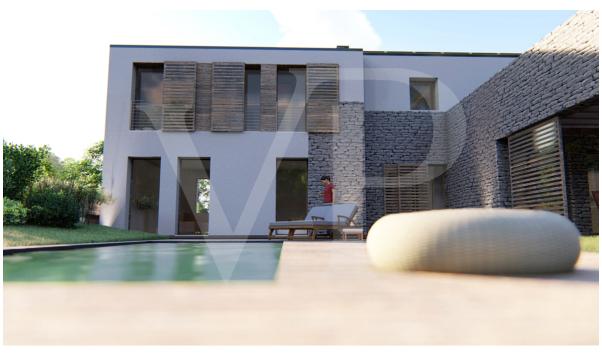

#### A first impression

Building plot of 1,800 sq. m., with the possibility of building a dwelling of about 180 sq. m. walkable arranged on two levels. Project already approved with municipal charges paid for the construction of a two-family unit, flanked only with the basement garage, to the neighboring lot, where a similar project is planned. Possibility of buying the second twin lot, for different households who want to live close together and share, for example, a common garden space where to build a swimming pool to serve both units.

#### Details of amenities

The current approved design sees a distribution of space according to the most modern family needs, with a large living area with a central open kitchen between the dining area and the living room. Blind bathroom and practical storage room and two hallways, one of which is designed as a laundry room. Central heating and plant room with provision for storage systems related to renewable energy. Double communicating garage.