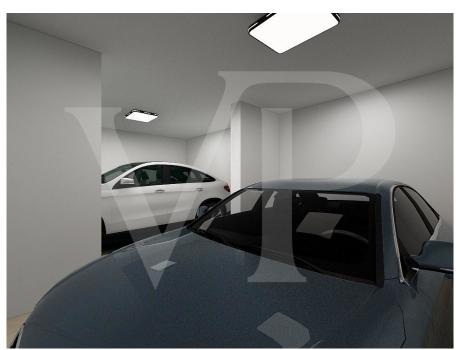

#### Details of amenities

The current approved design sees a distribution of space according to the most modern family needs, with a large living area with a central open kitchen between the dining area and the living room. Blind bathroom and practical storage room and two hallways, one of which is designed as a laundry room. Central heating and plant room with provision for storage systems related to renewable energy. Double communicating garage.