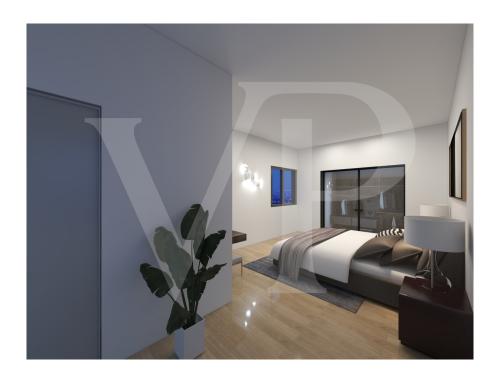

#### Details of amenities

The current approved design sees a distribution of space according to the most modern family needs, with a large living area with a central open kitchen between the dining area and the living room. Blind bathroom and practical storage room and two hallways, one of which is designed as a laundry room. Central heating and plant room with provision for storage systems related to renewable energy. Double communicating garage.