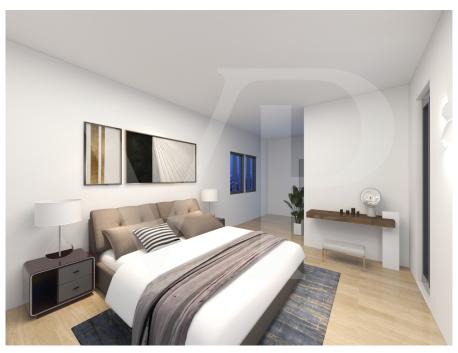

#### Details of amenities

The current approved design sees a distribution of space according to the most modern family needs, with a large living area with a central open kitchen between the dining area and the living room. Blind bathroom and practical storage room and two hallways, one of which is designed as a laundry room. Central heating and plant room with provision for storage systems related to renewable energy. Double communicating garage.