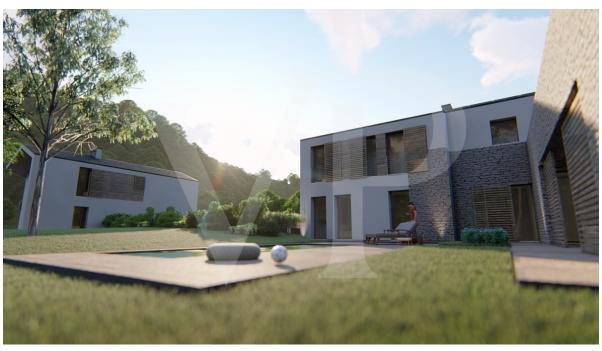

#### A first impression

Building plot of 1,800 sq. m., with the possibility of building a dwelling of about 180 sq. m. walkable arranged on two levels. Project already approved with municipal charges paid for the construction of a two-family unit, flanked only with the basement garage, to the neighboring lot, where a similar project is planned. Possibility of buying the second twin lot, for different households who want to live close together and share, for example, a common garden space where to build a swimming pool to serve both units.