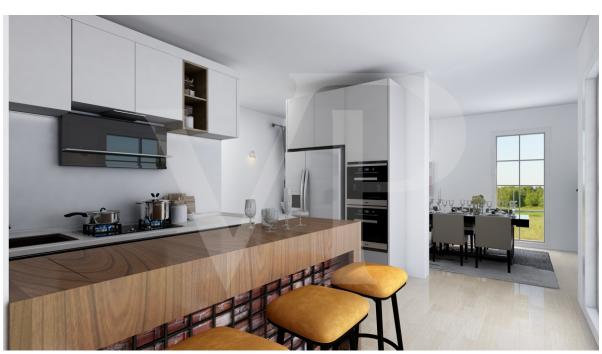

#### Details of amenities

The current approved design sees a distribution of space according to the most modern family needs, with a large living area with a central open kitchen between the dining area and the living room. Blind bathroom and practical storage room and two hallways, one of which is designed as a laundry room. Central heating and plant room with provision for storage systems related to renewable energy. Double communicating garage.