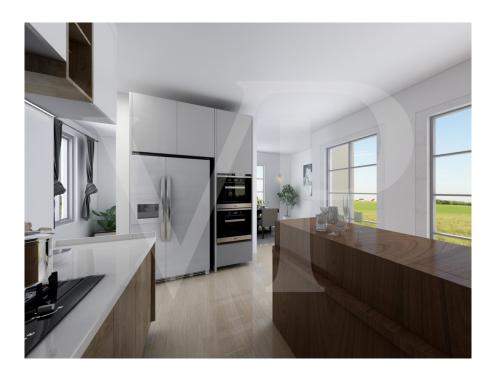

#### Details of amenities

The current approved design sees a distribution of space according to the most modern family needs, with a large living area with a central open kitchen between the dining area and the living room. Blind bathroom and practical storage room and two hallways, one of which is designed as a laundry room. Central heating and plant room with provision for storage systems related to renewable energy. Double communicating garage.