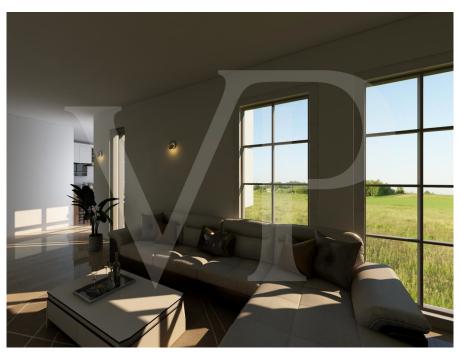

#### Details of amenities

The current approved design sees a distribution of space according to the most modern family needs, with a large living area with a central open kitchen between the dining area and the living room. Blind bathroom and practical storage room and two hallways, one of which is designed as a laundry room. Central heating and plant room with provision for storage systems related to renewable energy. Double communicating garage.