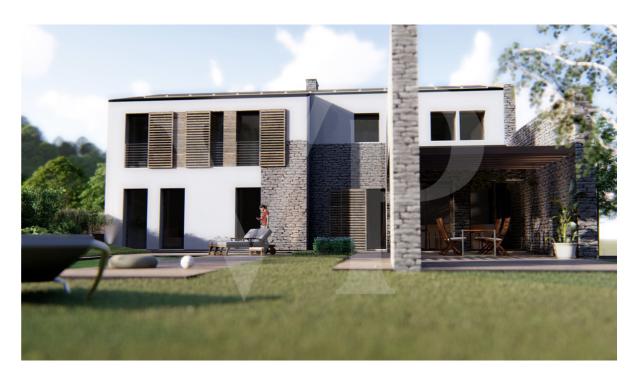

#### A first impression

Building plot of 1,800 sq. m., with the possibility of building a dwelling of about 180 sq. m. walkable arranged on two levels. Project already approved with municipal charges paid for the construction of a two-family unit, flanked only with the basement garage, to the neighboring lot, where a similar project is planned. Possibility of buying the second twin lot, for different households who want to live close together and share, for example, a common garden space where to build a swimming pool to serve both units.

#### Details of amenities

The current approved design sees a distribution of space according to the most modern family needs, with a large living area with a central open kitchen between the dining area and the living room. Blind bathroom and practical storage room and two hallways, one of which is designed as a laundry room. Central heating and plant room with provision for storage systems related to renewable energy. Double communicating garage.