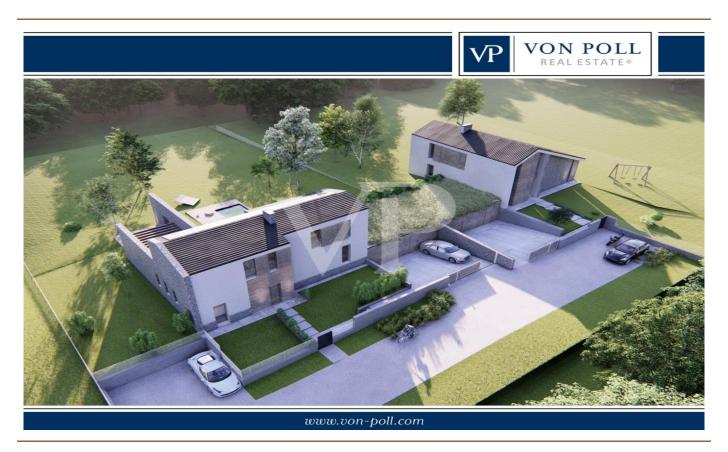

#### A first impression

Building plot of 1,800 sq. m., with the possibility of building a dwelling of about 180 sq. m. walkable arranged on two levels. Project already approved with municipal charges paid for the construction of a two-family unit, flanked only with the basement garage, to the neighboring lot, where a similar project is planned. Possibility of buying the second twin lot, for different households who want to live close together and share, for example, a common garden space where to build a swimming pool to serve both units.

#### Details of amenities

The current approved design sees a distribution of space according to the most modern family needs, with a large living area with a central open kitchen between the dining area and the living room. Blind bathroom and practical storage room and two hallways, one of which is designed as a laundry room. Central heating and plant room with provision for storage systems related to renewable energy. Double communicating garage.