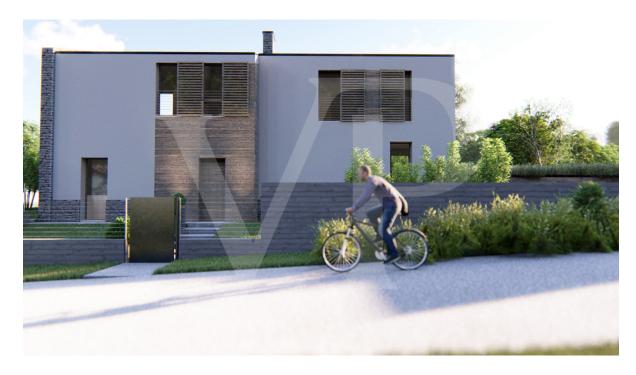

#### A first impression

Building plot of 1,800 sq. m., with the possibility of building a dwelling of about 180 sq. m. walkable arranged on two levels. Project already approved with municipal charges paid for the construction of a two-family unit, flanked only with the basement garage, to the neighboring lot, where a similar project is planned. Possibility of buying the second twin lot, for different households who want to live close together and share, for example, a common garden space where to build a swimming pool to serve both units.

#### Details of amenities

The current approved design sees a distribution of space according to the most modern family needs, with a large living area with a central open kitchen between the dining area and the living room. Blind bathroom and practical storage room and two hallways, one of which is designed as a laundry room. Central heating and plant room with provision for storage systems related to renewable energy. Double communicating garage.