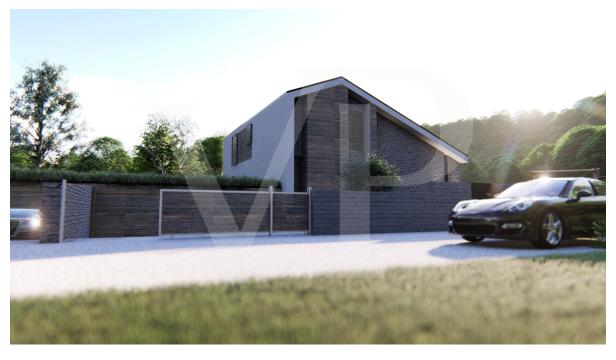

#### A first impression

Building plot of 1,800 sq. m., with the possibility of building a dwelling of about 180 sq. m. walkable arranged on two levels. Project already approved with municipal charges paid for the construction of a two-family unit, flanked only with the basement garage, to the neighboring lot, where a similar project is planned. Possibility of buying the second twin lot, for different households who want to live close together and share, for example, a common garden space where to build a swimming pool to serve both units.

#### All about the location

In close proximity to the historic center of Montecchio Maggiore, which is two minutes away by car that can also be easily reached by bicycle, the plot of land is located in the midst of greenery with the hills in the background and the countryside all around. The area is very quiet and free of high intensity traffic. The elementary and middle schools are just a handful of minutes away, as are all the main services in the Montecchio community, such as stores, supermarkets, restaurants and the hospital.