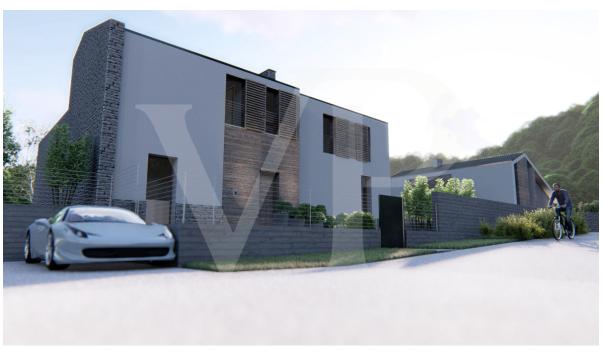

#### A first impression

Building plot of 1,800 sq. m., with the possibility of building a dwelling of about 180 sq. m. walkable arranged on two levels. Project already approved with municipal charges paid for the construction of a two-family unit, flanked only with the basement garage, to the neighboring lot, where a similar project is planned. Possibility of buying the second twin lot, for different households who want to live close together and share, for example, a common garden space where to build a swimming pool to serve both units.

#### Details of amenities

The current approved design sees a distribution of space according to the most modern family needs, with a large living area with a central open kitchen between the dining area and the living room. Blind bathroom and practical storage room and two hallways, one of which is designed as a laundry room. Central heating and plant room with provision for storage systems related to renewable energy. Double communicating garage.