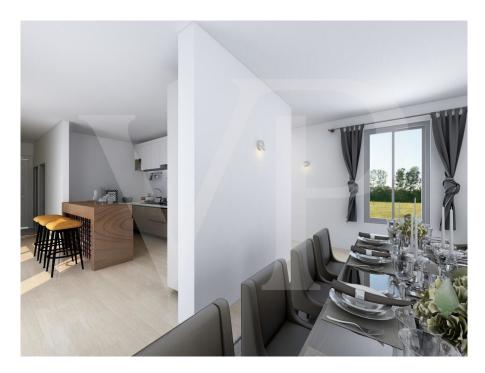

#### Details of amenities

The current approved design sees a distribution of space according to the most modern family needs, with a large living area with a central open kitchen between the dining area and the living room. Blind bathroom and practical storage room and two hallways, one of which is designed as a laundry room. Central heating and plant room with provision for storage systems related to renewable energy. Double communicating garage.