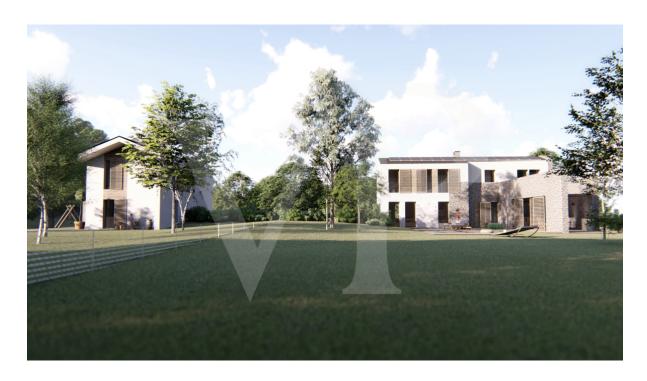

#### A first impression

Building plot of 1,800 sq. m., with the possibility of building a dwelling of about 180 sq. m. walkable arranged on two levels. Project already approved with municipal charges paid for the construction of a two-family unit, flanked only with the basement garage, to the neighboring lot, where a similar project is planned. Possibility of buying the second twin lot, for different households who want to live close together and share, for example, a common garden space where to build a swimming pool to serve both units.

#### All about the location

In close proximity to the historic center of Montecchio Maggiore, which is two minutes away by car that can also be easily reached by bicycle, the plot of land is located in the midst of greenery with the hills in the background and the countryside all around. The area is very quiet and free of high intensity traffic. The elementary and middle schools are just a handful of minutes away, as are all the main services in the Montecchio community, such as stores, supermarkets, restaurants and the hospital.