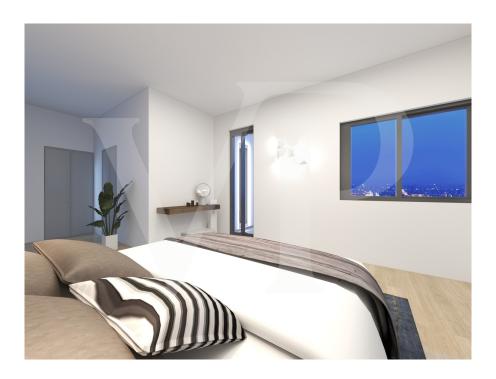

#### Details of amenities

The current approved design sees a distribution of space according to the most modern family needs, with a large living area with a central open kitchen between the dining area and the living room. Blind bathroom and practical storage room and two hallways, one of which is designed as a laundry room. Central heating and plant room with provision for storage systems related to renewable energy. Double communicating garage.