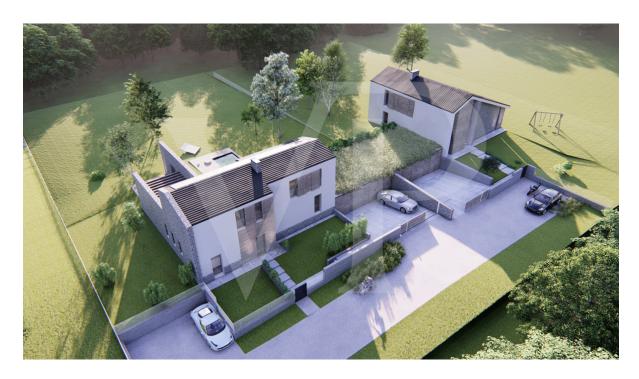

#### A first impression

Building plot of 1,800 sq. m., with the possibility of building a dwelling of about 180 sq. m. walkable arranged on two levels. Project already approved with municipal charges paid for the construction of a two-family unit, flanked only with the basement garage, to the neighboring lot, where a similar project is planned. Possibility of buying the second twin lot, for different households who want to live close together and share, for example, a common garden space where to build a swimming pool to serve both units.

#### Details of amenities

The current approved design sees a distribution of space according to the most modern family needs, with a large living area with a central open kitchen between the dining area and the living room. Blind bathroom and practical storage room and two hallways, one of which is designed as a laundry room. Central heating and plant room with provision for storage systems related to renewable energy. Double communicating garage.