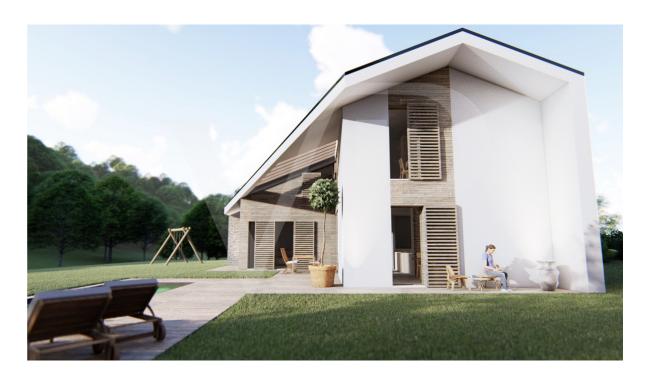

#### A first impression

Building plot of 1,800 sq. m., with the possibility of building a dwelling of about 180 sq. m. walkable arranged on two levels. Project already approved with municipal charges paid for the construction of a two-family unit, flanked only with the basement garage, to the neighboring lot, where a similar project is planned. Possibility of buying the second twin lot, for different households who want to live close together and share, for example, a common garden space where to build a swimming pool to serve both units.

#### Details of amenities

The current approved design sees a distribution of space according to the most modern family needs, with a large living area with a central open kitchen between the dining area and the living room. Blind bathroom and practical storage room and two hallways, one of which is designed as a laundry room. Central heating and plant room with provision for storage systems related to renewable energy. Double communicating garage.