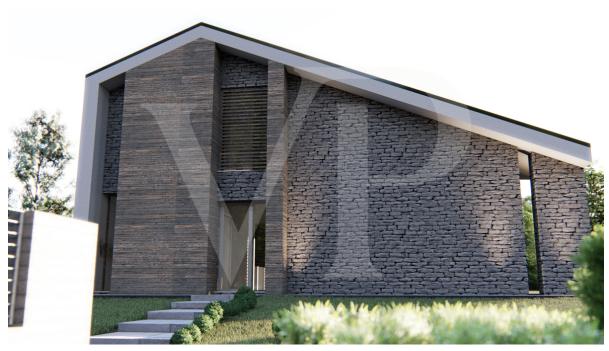

#### A first impression

Building plot of 1,800 sq. m., with the possibility of building a dwelling of about 180 sq. m. walkable arranged on two levels. Project already approved with municipal charges paid for the construction of a two-family unit, flanked only with the basement garage, to the neighboring lot, where a similar project is planned. Possibility of buying the second twin lot, for different households who want to live close together and share, for example, a common garden space where to build a swimming pool to serve both units.

#### Details of amenities

The current approved design sees a distribution of space according to the most modern family needs, with a large living area with a central open kitchen between the dining area and the living room. Blind bathroom and practical storage room and two hallways, one of which is designed as a laundry room. Central heating and plant room with provision for storage systems related to renewable energy. Double communicating garage.