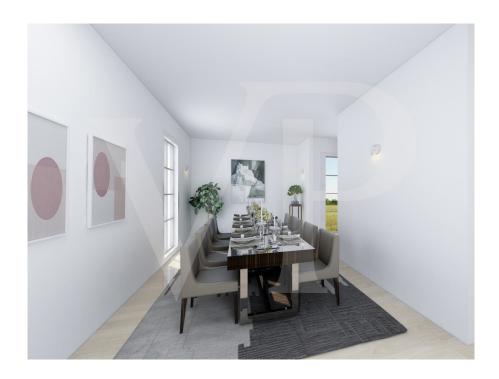

#### Details of amenities

The current approved design sees a distribution of space according to the most modern family needs, with a large living area with a central open kitchen between the dining area and the living room. Blind bathroom and practical storage room and two hallways, one of which is designed as a laundry room. Central heating and plant room with provision for storage systems related to renewable energy. Double communicating garage.