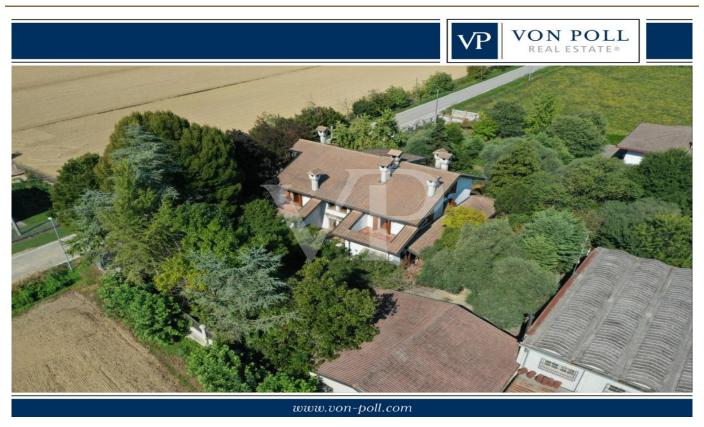

#### Limena

#### Important villa with park excellently preserved

Property ID: IT22355860

PURCHASE PRICE: 690.000 EUR • LIVING SPACE: ca. 530 m<sup>2</sup> • ROOMS: 22 • LAND AREA: 1.600 m<sup>2</sup>

- At a glance
- The property
- Floor plans
- A first impression
- Details of amenities
- All about the location
- Contact partner

#### A first impression

Spacious country villa, with park and wooden outbuilding. A large habitable porch, equipped with a fireplace runs on the two main sides of the dwelling, accompanying to the entrance of the Villa, where we are greeted, on a slightly raised level, by an elegant representative living room with a central fireplace. The house with a generously sized floor plan on the ground floor also consists of a kitchen, living room, bathroom, laundry room, study and utility room. On the first floor, accessible by two separate internal staircases are 5 bedrooms, 1 sitting room, walk-in closet and 2 large bathrooms. On the third and top floor attic area of generous size, equipped with bathroom and fireplace. In the basement large cellar, tavern equipped with fireplace with wood stove and separate kitchen. The property also consists of a large planted park, inside which there is a wooden chalet divided into 2 rooms and 1 bathroom, 3 garages. Inside the park there are several spaces used as a barbeque area with gazebos and tables.