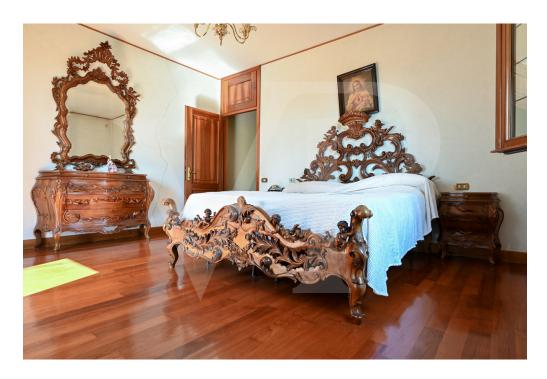

#### A first impression

Spacious country villa, with park and wooden outbuilding. A large habitable porch, equipped with a fireplace runs on the two main sides of the dwelling, accompanying to the entrance of the Villa, where we are greeted, on a slightly raised level, by an elegant representative living room with a central fireplace. The house with a generously sized floor plan on the ground floor also consists of a kitchen, living room, bathroom, laundry room, study and utility room. On the first floor, accessible by two separate internal staircases are 5 bedrooms, 1 sitting room, walk-in closet and 2 large bathrooms. On the third and top floor attic area of generous size, equipped with bathroom and fireplace. In the basement large cellar, tavern equipped with fireplace with wood stove and separate kitchen. The property also consists of a large planted park, inside which there is a wooden chalet divided into 2 rooms and 1 bathroom, 3 garages. Inside the park there are several spaces used as a barbeque area with gazebos and tables.

#### Details of amenities

The property built in the 1980s boasts superior finishes for the time: electric gates, electric overhead doors, intercom, built-in wall stereo system in all rooms, irrigation system and lighting throughout the park.

Windows and floors are in excellent condition.

The generous attached spaces and volumes represent an opportunity for expansion. Possibility to purchase additional agricultural land located to the rear of the house for about 17,500 sq. m. and attached agricultural structures with separate negotiation.