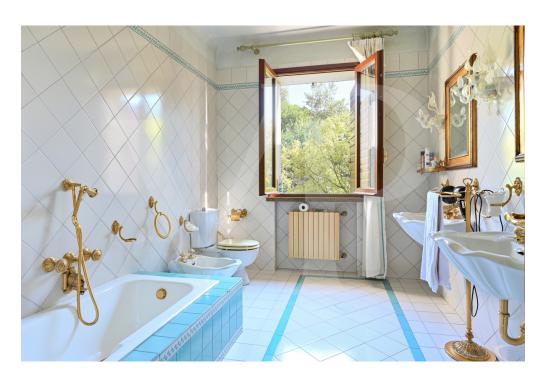

#### A first impression

Spacious country villa, with park and wooden outbuilding. A large habitable porch, equipped with a fireplace runs on the two main sides of the dwelling, accompanying to the entrance of the Villa, where we are greeted, on a slightly raised level, by an elegant representative living room with a central fireplace. The house with a generously sized floor plan on the ground floor also consists of a kitchen, living room, bathroom, laundry room, study and utility room. On the first floor, accessible by two separate internal staircases are 5 bedrooms, 1 sitting room, walk-in closet and 2 large bathrooms. On the third and top floor attic area of generous size, equipped with bathroom and fireplace. In the basement large cellar, tavern equipped with fireplace with wood stove and separate kitchen. The property also consists of a large planted park, inside which there is a wooden chalet divided into 2 rooms and 1 bathroom, 3 garages. Inside the park there are several spaces used as a barbeque area with gazebos and tables.

#### Details of amenities

The property built in the 1980s boasts superior finishes for the time: electric gates, electric overhead doors, intercom, built-in wall stereo system in all rooms, irrigation system and lighting throughout the park.

Windows and floors are in excellent condition.

The generous attached spaces and volumes represent an opportunity for expansion. Possibility to purchase additional agricultural land located to the rear of the house for about 17,500 sq. m. and attached agricultural structures with separate negotiation.