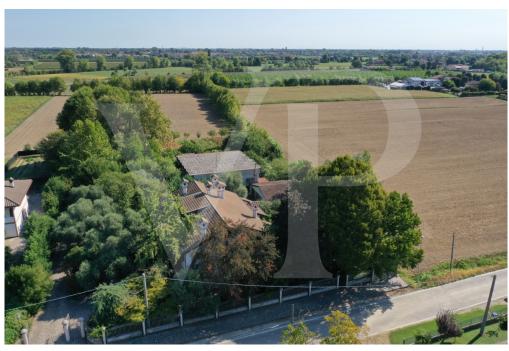

#### All about the location

Limena is a small independent community on the outskirts of Padua, strategically located with respect to the road system, positioned close to the Padova Ovest highway exit. Endowed with one of the main industrial zones in the city of Padua, it essentially represents the natural seamless expansion with the city of Padua, which is only a few minutes away by car. The house is located in the suburban area with agricultural vocation, very quiet but at the same time convenient to all destinations as it is only a few kilometers from the ring road.