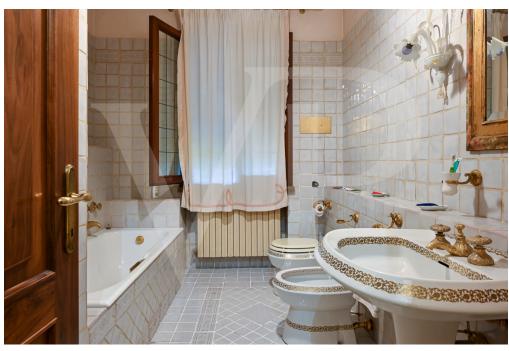

#### A first impression

Spacious country villa, with park and wooden outbuilding. A large habitable porch, equipped with a fireplace runs on the two main sides of the dwelling, accompanying to the entrance of the Villa, where we are greeted, on a slightly raised level, by an elegant representative living room with a central fireplace. The house with a generously sized floor plan on the ground floor also consists of a kitchen, living room, bathroom, laundry room, study and utility room. On the first floor, accessible by two separate internal staircases are 5 bedrooms, 1 sitting room, walk-in closet and 2 large bathrooms. On the third and top floor attic area of generous size, equipped with bathroom and fireplace. In the basement large cellar, tavern equipped with fireplace with wood stove and separate kitchen. The property also consists of a large planted park, inside which there is a wooden chalet divided into 2 rooms and 1 bathroom, 3 garages. Inside the park there are several spaces used as a barbeque area with gazebos and tables.

#### Details of amenities

The property built in the 1980s boasts superior finishes for the time: electric gates, electric overhead doors, intercom, built-in wall stereo system in all rooms, irrigation system and lighting throughout the park.

Windows and floors are in excellent condition.

The generous attached spaces and volumes represent an opportunity for expansion. Possibility to purchase additional agricultural land located to the rear of the house for about 17,500 sq. m. and attached agricultural structures with separate negotiation.