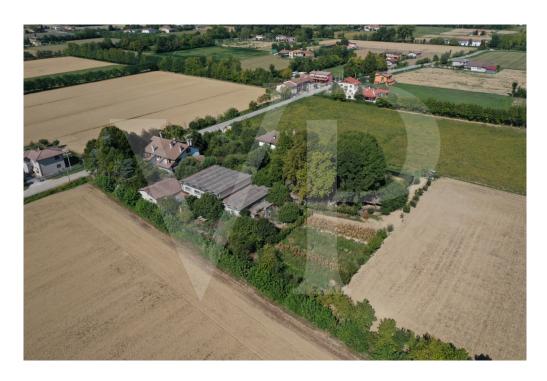

Windows and floors are in excellent condition.

The generous attached spaces and volumes represent an opportunity for expansion. Possibility to purchase additional agricultural land located to the rear of the house for about 17,500 sq. m. and attached agricultural structures with separate negotiation.

#### All about the location

Limena is a small independent community on the outskirts of Padua, strategically located with respect to the road system, positioned close to the Padova Ovest highway exit. Endowed with one of the main industrial zones in the city of Padua, it essentially represents the natural seamless expansion with the city of Padua, which is only a few minutes away by car. The house is located in the suburban area with agricultural vocation, very quiet but at the same time convenient to all destinations as it is only a few kilometers from the ring road.