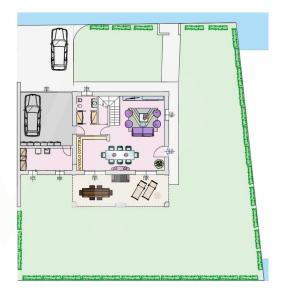

# Floor plans

| DESTINAZIONE D'USO | SUP. CALPESTABILE |
|--------------------|-------------------|
| Salotto - Cucina   | 52,30 mq          |
| Lavanderia         | 12,60 mq          |
| Corridoio          | 3,88 mq           |
| Anti-bagno         | 2,67 mq           |
| Bagno              | 3,28 mq           |
| Sottoscala         | 1,82 mq           |
| TOTALE PIANO TERRA | 76,56 mq          |
| Garage             | 30,70 mq          |
| Giardino           | 472,67 mq         |
| Porticato          | 32,60 mg          |

SCALA 1:100

| DESTINAZIONE D'USO  | SUP. CALPESTABILE |
|---------------------|-------------------|
| Corridoio           | 3,85 mq           |
| Camera 1            | 12,15 mq          |
| Camera Matrimoniale | 17,28 mq          |
| Camera 2            | 14,46 mq          |
| Bagno 1             | 8,34 mq           |
| Bagno 2             | 5,07 mq           |
| TOTALE PLANO PRIMO  | 61 15 ma          |

This floor plan is not to scale. The documents were given to us by the client. For this reason, we cannot guarantee the accuracy of the information.