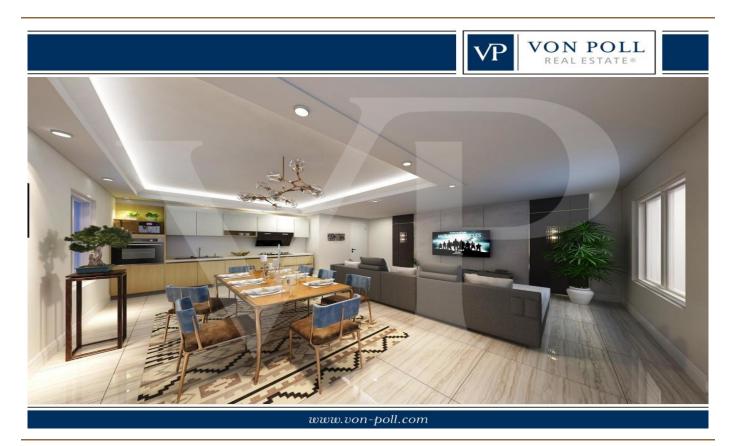

### A first impression

In a new residential complex, it is proposed a large three rooms on the first floor, with independent access and private garden. From the garden, through an external staircase leads to the terrace from which you access the house. The environment designed for this project provides a large open-plan living area with kitchen and living room illuminated by large windows. The separate sleeping area consists of three beautiful bright bedrooms, including the master with en-suite bathroom, a double and a single. All bedrooms are of generous size, compared to standard measurements. A further windowed bathroom with shower serves the two bedrooms and the living area. Accessible from the corridor, a practical room designed for laundry and storage room of the house. Complete the solution a double garage in length which is also accessed by a private external staircase, located within its own garden. On the driveway access ramp there is a condominium area for parking bicycles.