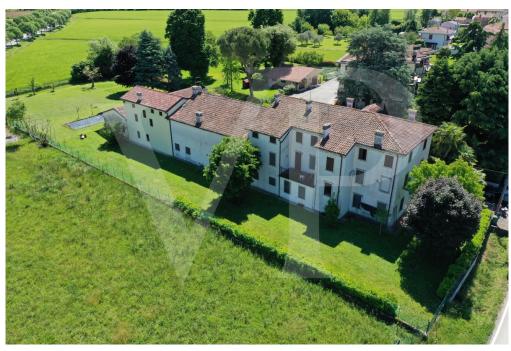

#### A first impression

Farmhouse from the 1700s renovated in the 1980s, with independent entrance and about 1400 sqm of adjoining greenery that can also be used as parking spaces. With an internal surface area of 600 sq. m. arranged on 3 levels and four original marble fireplaces dating back to the 1700s, the house needs upgrading works in terms of electrical, plumbing, windows and doors, and interior finishes.