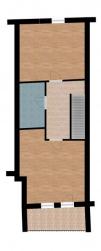

# At a glance

| Property ID          | IT18355045 |
|----------------------|------------|
| Living Space         | ca. 173 m² |
| Rooms                | 6          |
| Bedrooms             | 4          |
| Bathrooms            | 3          |
| Year of construction | 2001       |

| Rent price            | 1.550 EUR                    |
|-----------------------|------------------------------|
| Commission            | 1 mensilità                  |
| Total Space           | ca. 173 m²                   |
| Condition of property | Well-maintained              |
| Usable Space          | ca. 135 m²                   |
| Equipment             | Terrace, Garden / shared use |
|                       |                              |

#### A first impression

The house is located next to the ancient Villa "Palazzon" an exclusive Resindece, in an oasis of peace, just minutes from the historic center of Vicenza. This complex is distinguished by the silence and the green landscape of the adjacent hills. The house is located in the exclusive Residence "Villa Palazzon" and is a very spacious and bright apartment equipped with every comfort and with high quality finishes. Four large doubles bedrooms, a fully furnished eat-in kitchen, and a lounge, as well as three bathrooms, one with a bath. The rooms are air-conditioned, and the windows have mosquito nets. In addition to a generously sized private garage, several parking spaces are available in the private car park opposite the Residence. The large common garden available to the houses of the Villa Palazzon, completes a framework for a stay in a prestigious context, where children can play freely and safely and where you can have outdoor parties, barbecues with friends or simply enjoy the reading a book in the shade of the trees.