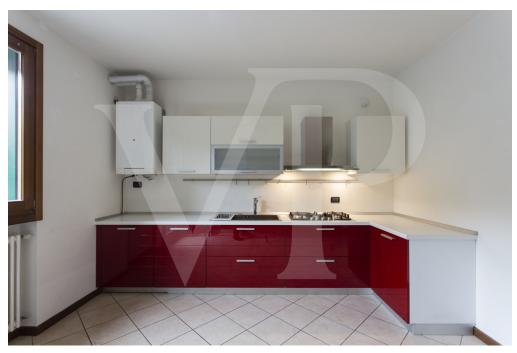

#### A first impression

The house is located next to the ancient Villa "Palazzon" an exclusive Resindece, in an oasis of peace, just minutes from the historic center of Vicenza. This complex is distinguished by the silence and the green landscape of the adjacent hills. The house is located in the exclusive Residence "Villa Palazzon" and is a very spacious and bright apartment equipped with every comfort and with high quality finishes. Four large doubles bedrooms, a fully furnished eat-in kitchen, and a lounge, as well as three bathrooms, one with a bath. The rooms are air-conditioned, and the windows have mosquito nets. In addition to a generously sized private garage, several parking spaces are available in the private car park opposite the Residence. The large common garden available to the houses of the Villa Palazzon, completes a framework for a stay in a prestigious context, where children can play freely and safely and where you can have outdoor parties, barbecues with friends or simply enjoy the reading a book in the shade of the trees.

### Details of amenities

The house is rented with only the kitchen complete with all appliances.