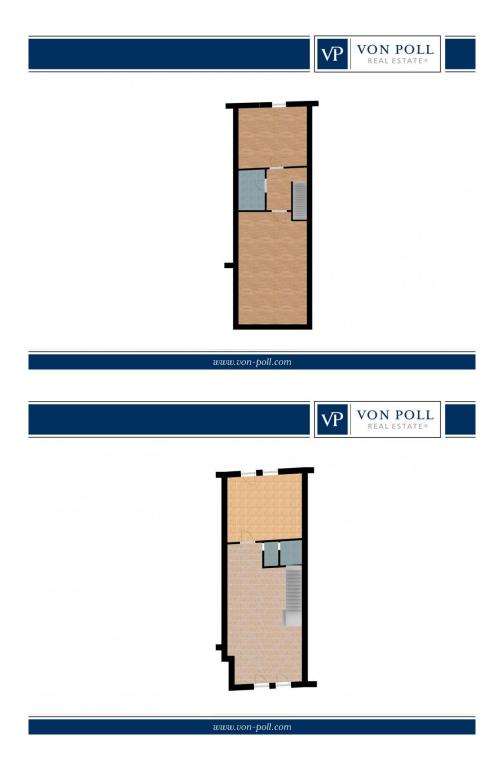

# At a glance

| Property ID          | IT18355045 |
|----------------------|------------|
| Living Space         | ca. 173 m² |
| Rooms                | 6          |
| Bedrooms             | 4          |
| Bathrooms            | 3          |
| Year of construction | 2001       |

| Rent price            | 1.550 EUR                    |
|-----------------------|------------------------------|
| Commission            | 1 mensilità                  |
| Total Space           | ca. 173 m²                   |
| Condition of property | Well-maintained              |
| Usable Space          | ca. 135 m²                   |
| Equipment             | Terrace, Garden / shared use |
|                       |                              |

#### A first impression

The house is located next to the ancient Villa "Palazzon" an exclusive Resindece, in an oasis of peace, just minutes from the historic center of Vicenza. This complex is distinguished by the silence and the green landscape of the adjacent hills. The house is located in the exclusive Residence "Villa Palazzon" and is a very spacious and bright apartment equipped with every comfort and with high quality finishes. Four large doubles bedrooms, a fully furnished eat-in kitchen, and a lounge, as well as three bathrooms, one with a bath. The rooms are air-conditioned, and the windows have mosquito nets. In addition to a generously sized private garage, several parking spaces are available in the private car park opposite the Residence. The large common garden available to the houses of the Villa Palazzon, completes a framework for a stay in a prestigious context, where children can play freely and safely and where you can have outdoor parties, barbecues with friends or simply enjoy the reading a book in the shade of the trees.