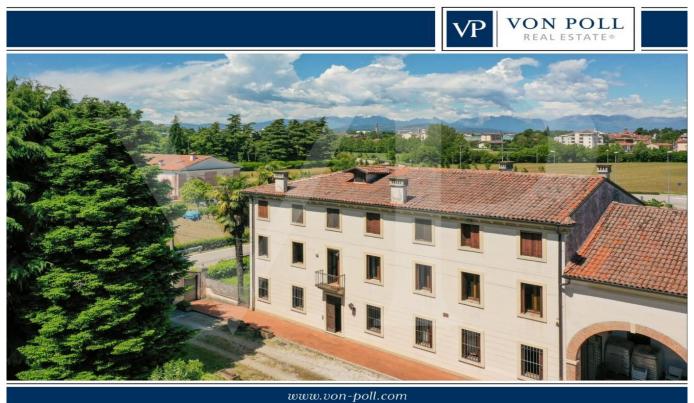

#### A first impression

Farmhouse from the 1700s renovated in the 1980s, with independent entrance and about 1400 sqm of adjoining greenery that can also be used as parking spaces. With an internal surface area of 600 sq. m. arranged on 3 levels and four original marble fireplaces dating back to the 1700s, the house needs upgrading works in terms of electrical, plumbing, windows and doors, and interior finishes. Structurally, the building needs no work, the roof is in good condition and the facade is excellently preserved.