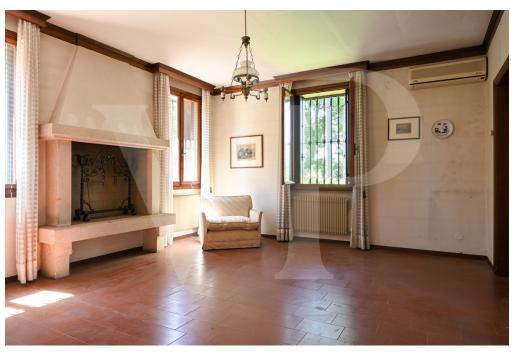

#### A first impression

Farmhouse from the 1700s renovated in the 1980s, with independent entrance and about 1400 sqm of adjoining greenery that can also be used as parking spaces. With an internal surface area of 600 sq. m. arranged on 3 levels and four original marble fireplaces dating back to the 1700s, the house needs upgrading works in terms of electrical, plumbing, windows and doors, and interior finishes. Structurally, the building needs no work, the roof is in good condition and the facade is excellently preserved.