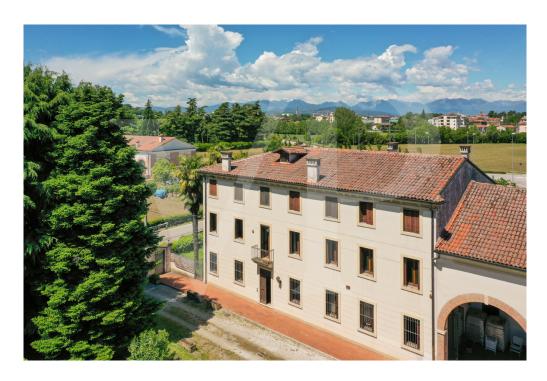

#### A first impression

Farmhouse from the 1700s renovated in the 1980s, with independent entrance and about 1400 sqm of adjoining greenery that can also be used as parking spaces. With an internal surface area of 600 sq. m. arranged on 3 levels and four original marble fireplaces dating back to the 1700s, the house needs upgrading works in terms of electrical, plumbing, windows and doors, and interior finishes. Structurally, the building needs no work, the roof is in good condition and the facade is excellently preserved.