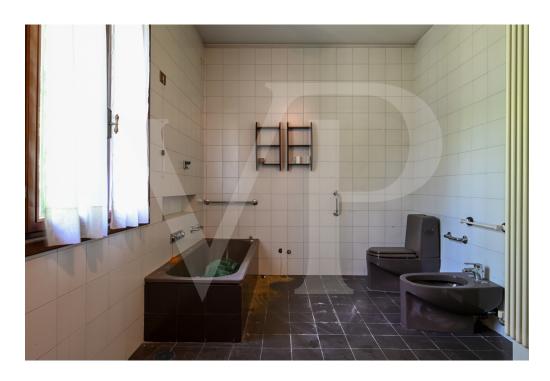

#### A first impression

Farmhouse from the 1700s renovated in the 1980s, with independent entrance and about 1400 sqm of adjoining greenery that can also be used as parking spaces. With an internal surface area of 600 sq. m. arranged on 3 levels and four original marble fireplaces dating back to the 1700s, the house needs upgrading works in terms of electrical, plumbing, windows and doors, and interior finishes. Structurally, the building needs no work, the roof is in good condition and the facade is excellently preserved.