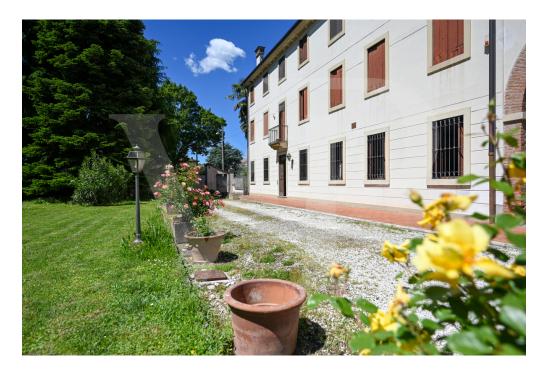

#### A first impression

Farmhouse from the 1700s renovated in the 1980s, with independent entrance and about 1400 sqm of adjoining greenery that can also be used as parking spaces. With an internal surface area of 600 sq. m. arranged on 3 levels and four original marble fireplaces dating back to the 1700s, the house needs upgrading works in terms of electrical, plumbing, windows and doors, and interior finishes. Structurally, the building needs no work, the roof is in good condition and the facade is excellently preserved.