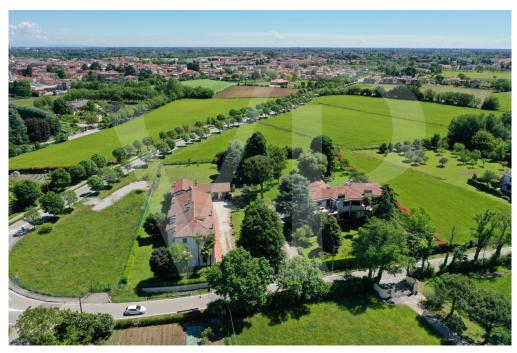

#### A first impression

Farmhouse from the 1700s renovated in the 1980s, with independent entrance and about 1400 sqm of adjoining greenery that can also be used as parking spaces. With an internal surface area of 600 sq. m. arranged on 3 levels and four original marble fireplaces dating back to the 1700s, the house needs upgrading works in terms of electrical, plumbing, windows and doors, and interior finishes. Structurally, the building needs no work, the roof is in good condition and the facade is excellently preserved.

#### All about the location

At the gates of the city, in a green oasis, this solution is characterized by its proximity to the new district of Borgo Berga, reachable on foot. The city center is a few minutes away by car and it is very practical to reach it also by bicycle. The proximity to the new court of the city makes it very interesting as a potential conversion to associated professional offices. Appealing solution also in vision of restructuring and income for Americans, given the proximity of the Ederle barracks two minutes away by car and easily reachable on foot and by bike.