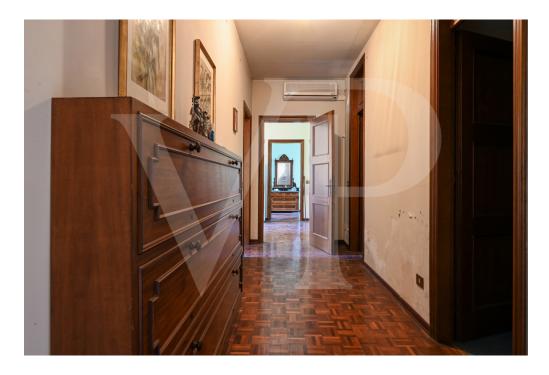

#### A first impression

Farmhouse from the 1700s renovated in the 1980s, with independent entrance and about 1400 sqm of adjoining greenery that can also be used as parking spaces. With an internal surface area of 600 sq. m. arranged on 3 levels and four original marble fireplaces dating back to the 1700s, the house needs upgrading works in terms of electrical, plumbing, windows and doors, and interior finishes. Structurally, the building needs no work, the roof is in good condition and the facade is excellently preserved.