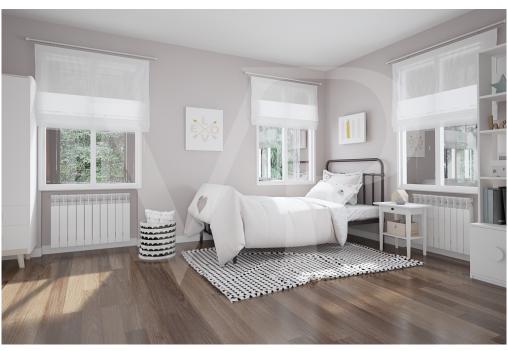

#### A first impression

Farmhouse from the 1700s renovated in the 1980s, with independent entrance and about 1400 sqm of adjoining greenery that can also be used as parking spaces. With an internal surface area of 600 sq. m. arranged on 3 levels and four original marble fireplaces dating back to the 1700s, the house needs upgrading works in terms of electrical, plumbing, windows and doors, and interior finishes. Structurally, the building needs no work, the roof is in good condition and the facade is excellently preserved.