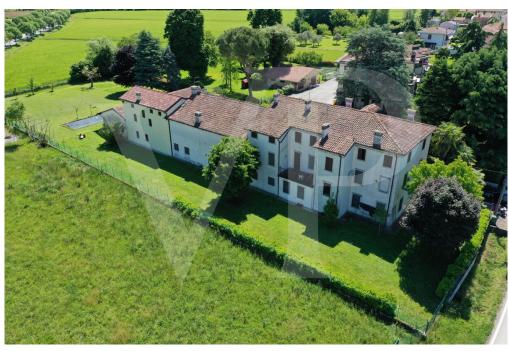

#### A first impression

Farmhouse from the 1700s renovated in the 1980s, with independent entrance and about 1400 sqm of adjoining greenery that can also be used as parking spaces. With an internal surface area of 600 sq. m. arranged on 3 levels and four original marble fireplaces dating back to the 1700s, the house needs upgrading works in terms of electrical, plumbing, windows and doors, and interior finishes. Structurally, the building needs no work, the roof is in good condition and the facade is excellently preserved.