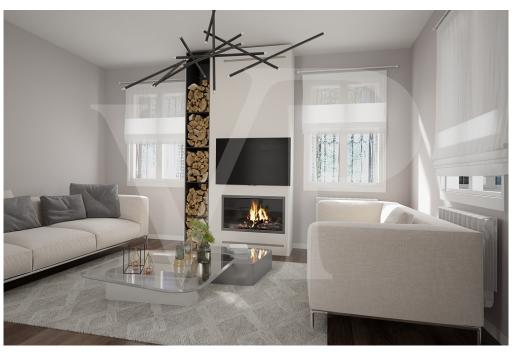

#### A first impression

Farmhouse from the 1700s renovated in the 1980s, with independent entrance and about 1400 sqm of adjoining greenery that can also be used as parking spaces. With an internal surface area of 600 sq. m. arranged on 3 levels and four original marble fireplaces dating back to the 1700s, the house needs upgrading works in terms of electrical, plumbing, windows and doors, and interior finishes. Structurally, the building needs no work, the roof is in good condition and the facade is excellently preserved.