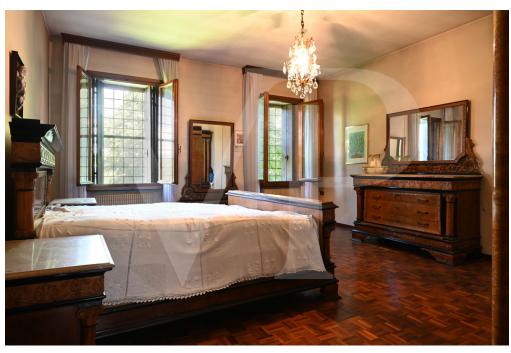

#### A first impression

Farmhouse from the 1700s renovated in the 1980s, with independent entrance and about 1400 sqm of adjoining greenery that can also be used as parking spaces. With an internal surface area of 600 sq. m. arranged on 3 levels and four original marble fireplaces dating back to the 1700s, the house needs upgrading works in terms of electrical, plumbing, windows and doors, and interior finishes. Structurally, the building needs no work, the roof is in good condition and the facade is excellently preserved.