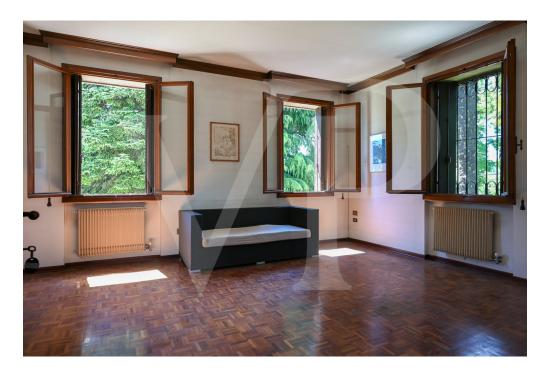

#### A first impression

Farmhouse from the 1700s renovated in the 1980s, with independent entrance and about 1400 sqm of adjoining greenery that can also be used as parking spaces. With an internal surface area of 600 sq. m. arranged on 3 levels and four original marble fireplaces dating back to the 1700s, the house needs upgrading works in terms of electrical, plumbing, windows and doors, and interior finishes. Structurally, the building needs no work, the roof is in good condition and the facade is excellently preserved.