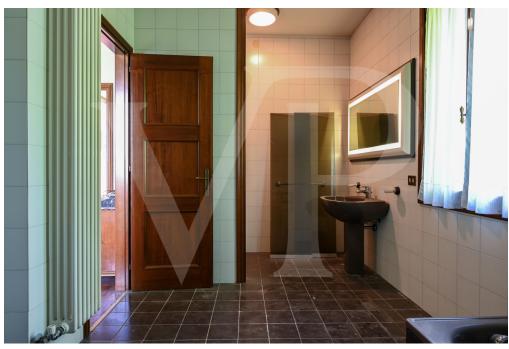

#### A first impression

Farmhouse from the 1700s renovated in the 1980s, with independent entrance and about 1400 sqm of adjoining greenery that can also be used as parking spaces. With an internal surface area of 600 sq. m. arranged on 3 levels and four original marble fireplaces dating back to the 1700s, the house needs upgrading works in terms of electrical, plumbing, windows and doors, and interior finishes. Structurally, the building needs no work, the roof is in good condition and the facade is excellently preserved.