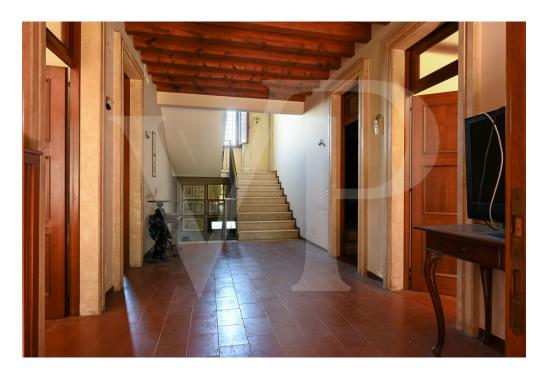

#### A first impression

Farmhouse from the 1700s renovated in the 1980s, with independent entrance and about 1400 sqm of adjoining greenery that can also be used as parking spaces. With an internal surface area of 600 sq. m. arranged on 3 levels and four original marble fireplaces dating back to the 1700s, the house needs upgrading works in terms of electrical, plumbing, windows and doors, and interior finishes. Structurally, the building needs no work, the roof is in good condition and the facade is excellently preserved.