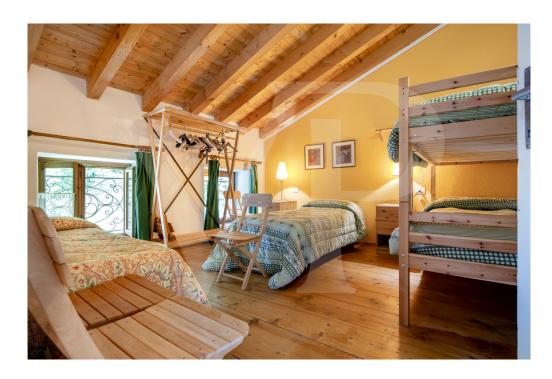

The second floor, with 3 further double bedrooms, one of which always with a private bathroom, has an additional space currently thought of as an outbuilding for the manager, with kitchen, lounge, private bathroom, study and sleeping area.

The slightly attic top floor consists of 4 double bedrooms, one with a private bathroom. On each level there is a bathroom with shower serving the rooms without private bathroom.

In the basement level large spaces for food storage, laundry and processing.