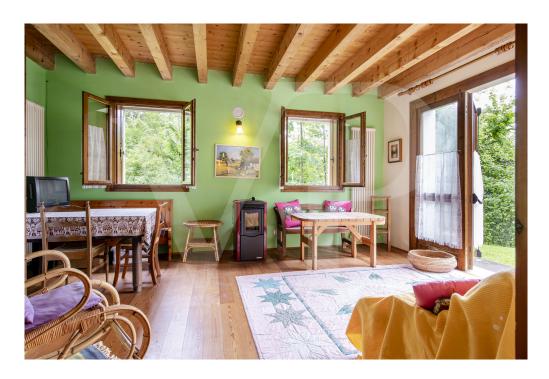

The second floor, with 3 further double bedrooms, one of which always with a private bathroom, has an additional space currently thought of as an outbuilding for the manager, with kitchen, lounge, private bathroom, study and sleeping area.

The slightly attic top floor consists of 4 double bedrooms, one with a private bathroom. On each level there is a bathroom with shower serving the rooms without private bathroom.

In the basement level large spaces for food storage, laundry and processing.

#### Details of amenities

The Chalet is perfectly equipped and usable for catering and welcoming groups, with furnishings, spaces and furnishings ready for use.

The house is surrounded by a large flat garden, orchard and wood of about 16,000 square meters, with the possibility of substantially unlimited use, of the wood that naturally derives from it. The rooms can be heated both with the boilers separated by level with which the property is equipped, and with the comfortable wood-burning stoves and stube and central fireplace in the lounge on the ground floor.