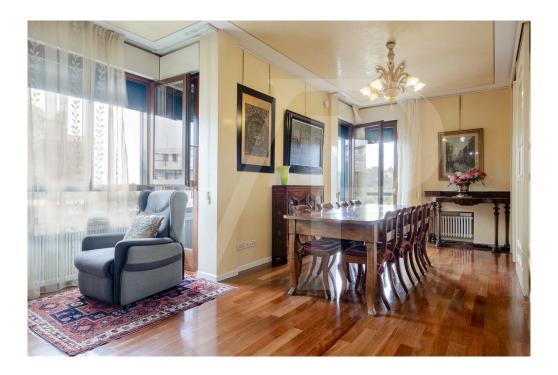

### A first impression

Nice and well-kept apartment in an elegant 80s building in the heart of the city. The renovated and in perfect condition unit has a large living area where they find plenty of space for a comfortable relaxation area and a large and bright dining room.

The eat-in kitchen, connected to the living room by an elegant sliding door, is finely furnished and has a direct view on the corner terrace on both sides.

The view is wonderful from every point of the dining room, the kitchen, and from the terrace: the hill and the homonymous Sanctuary of Monte Berico are right in front.