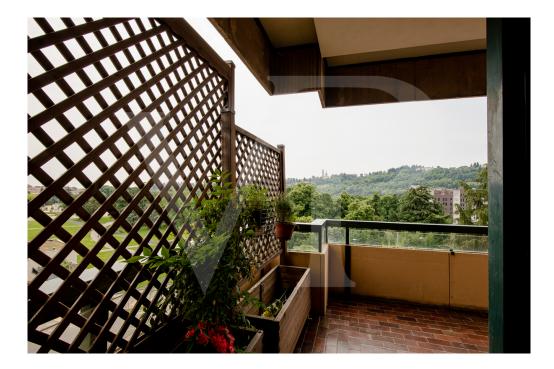

The eat-in kitchen, connected to the living room by an elegant sliding door, is finely furnished and has a direct view on the corner terrace on both sides.

The view is wonderful from every point of the dining room, the kitchen, and from the terrace: the hill and the homonymous Sanctuary of Monte Berico are right in front.

### All about the location

The condominium is located at walking distance to the beginning of the ZTL area of ??Porta Castello, the main entrance to the center of Vicenza.

The property enjoys a wonderful view of the Campo Marzio park and the Monte Berico hills.