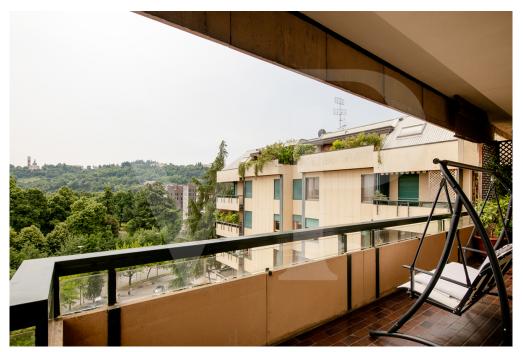

The eat-in kitchen, connected to the living room by an elegant sliding door, is finely furnished and has a direct view on the corner terrace on both sides.

The view is wonderful from every point of the dining room, the kitchen, and from the terrace: the hill and the homonymous Sanctuary of Monte Berico are right in front.

### All about the location

The condominium is located at walking distance to the beginning of the ZTL area of ??Porta Castello, the main entrance to the center of Vicenza.

The property enjoys a wonderful view of the Campo Marzio park and the Monte Berico hills.