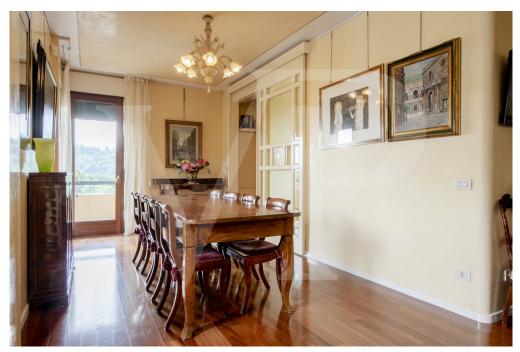

### A first impression

Nice and well-kept apartment in an elegant 80s building in the heart of the city. The renovated and in perfect condition unit has a large living area where they find plenty of space for a comfortable relaxation area and a large and bright dining room.

The eat-in kitchen, connected to the living room by an elegant sliding door, is finely furnished and has a direct view on the corner terrace on both sides.

The view is wonderful from every point of the dining room, the kitchen, and from the terrace: the hill and the homonymous Sanctuary of Monte Berico are right in front.