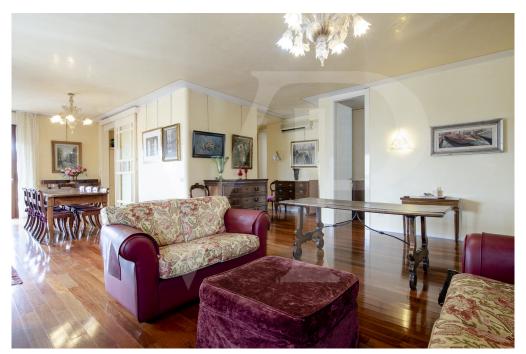

### A first impression

Nice and well-kept apartment in an elegant 80s building in the heart of the city. The renovated and in perfect condition unit has a large living area where they find plenty of space for a comfortable relaxation area and a large and bright dining room.

The eat-in kitchen, connected to the living room by an elegant sliding door, is finely furnished and has a direct view on the corner terrace on both sides.

The view is wonderful from every point of the dining room, the kitchen, and from the terrace: the hill and the homonymous Sanctuary of Monte Berico are right in front.