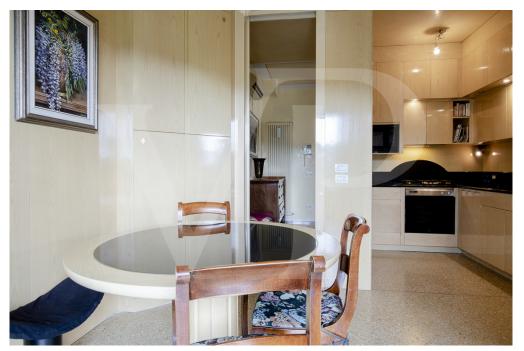

The eat-in kitchen, connected to the living room by an elegant sliding door, is finely furnished and has a direct view on the corner terrace on both sides.

The view is wonderful from every point of the dining room, the kitchen, and from the terrace: the hill and the homonymous Sanctuary of Monte Berico are right in front.