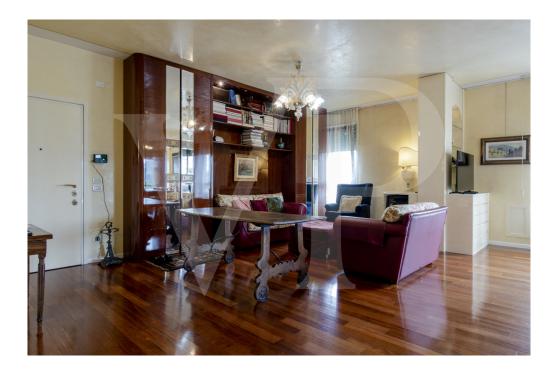

### A first impression

Nice and well-kept apartment in an elegant 80s building in the heart of the city. The renovated and in perfect condition unit has a large living area where they find plenty of space for a comfortable relaxation area and a large and bright dining room.

The eat-in kitchen, connected to the living room by an elegant sliding door, is finely furnished and has a direct view on the corner terrace on both sides.

The view is wonderful from every point of the dining room, the kitchen, and from the terrace: the hill and the homonymous Sanctuary of Monte Berico are right in front.