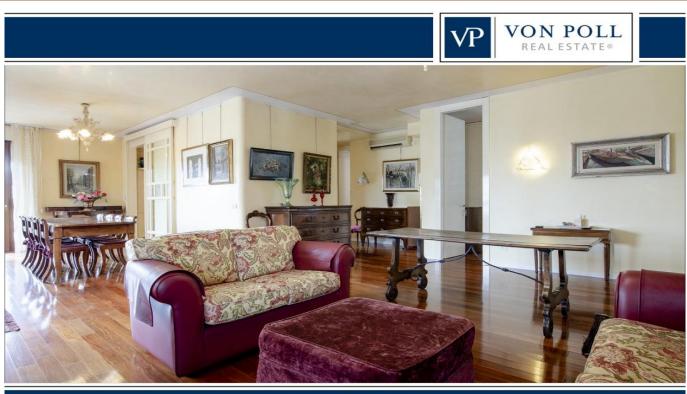

### A first impression

Nice and well-kept apartment in an elegant 80s building in the heart of the city. The renovated and in perfect condition unit has a large living area where they find plenty of space for a comfortable relaxation area and a large and bright dining room.

The eat-in kitchen, connected to the living room by an elegant sliding door, is finely furnished and has a direct view on the corner terrace on both sides.

The view is wonderful from every point of the dining room, the kitchen, and from the terrace: the hill and the homonymous Sanctuary of Monte Berico are right in front.