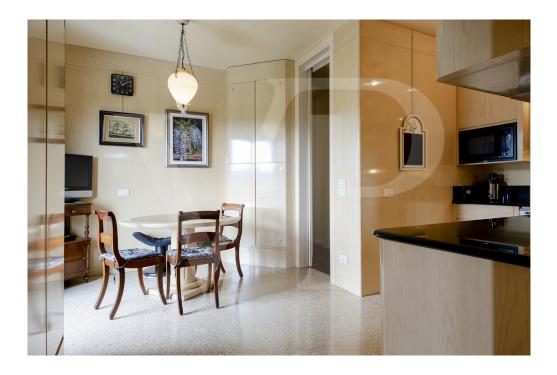

The eat-in kitchen, connected to the living room by an elegant sliding door, is finely furnished and has a direct view on the corner terrace on both sides.

The view is wonderful from every point of the dining room, the kitchen, and from the terrace: the hill and the homonymous Sanctuary of Monte Berico are right in front.

At the entrance, currently used as a study, there is a compartment potentially used as a third bedroom.

The separate sleeping area has two large elegant and white marble bathrooms, a single bedroom and a very spacious master bedroom.