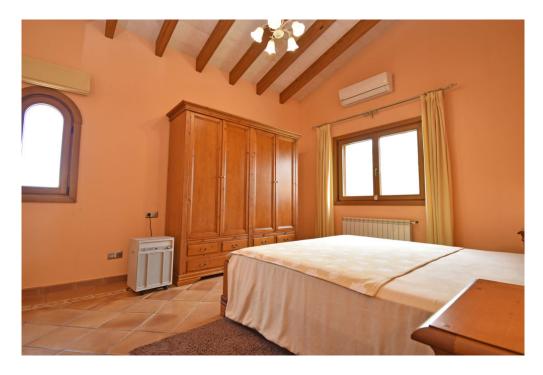

#### A first impression

The bungalow-like house is located a few kilometers north of Llucmajor and is easily accessible via paved roads. An electric gate provides access to the approx. 10,200 square meter plot. The south-facing, very well-kept house with a partially covered terrace and pool offers around 220 square meters of living space with three bedrooms and three bathrooms (two of which are en suite). The open-plan fitted kitchen with sitting area adjoins the large living/dining room with fireplace. There is also a utility room. You can enjoy the far-reaching views from the terrace. The service charges include the fees for the gardener and pool maintenance, the monthly costs of the alarm system and the house insurance. Costs for the use of electricity and water as well as the internet (fast internet via Conecta Balear) are added separately according to consumption.

#### Details of amenities

- Electric driveway gate
- Air conditioning in the living room and the master bedroom
- Oil central heating
- Double glazed windows
- Swimming pool
- Garden area
- Fitted kitchen
- Internet via satellite
- Gardener and pool maintenance available
- Alarm system
- Municipal water supply
- Municipal electricity supply