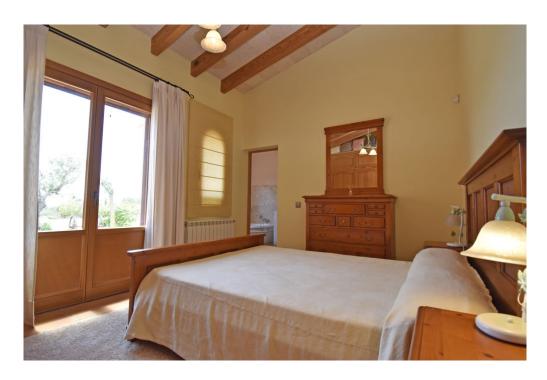

# At a glance

| Property ID          | ES23379119                   |
|----------------------|------------------------------|
| Living Space         | ca. 219 m²                   |
| Available from       | According to the arrangement |
| Rooms                | 4                            |
| Bedrooms             | 3                            |
| Bathrooms            | 3                            |
| Year of construction | 2001                         |
| Type of parking      | 2 x Car port                 |

#### A first impression

The bungalow-like house is located a few kilometers north of Llucmajor and is easily accessible via paved roads. An electric gate provides access to the approx. 10,200 square meter plot. The south-facing, very well-kept house with a partially covered terrace and pool offers around 220 square meters of living space with three bedrooms and three bathrooms (two of which are en suite). The open-plan fitted kitchen with sitting area adjoins the large living/dining room with fireplace. There is also a utility room. You can enjoy the far-reaching views from the terrace. The service charges include the fees for the gardener and pool maintenance, the monthly costs of the alarm system and the house insurance. Costs for the use of electricity and water as well as the internet (fast internet via Conecta Balear) are added separately according to consumption.