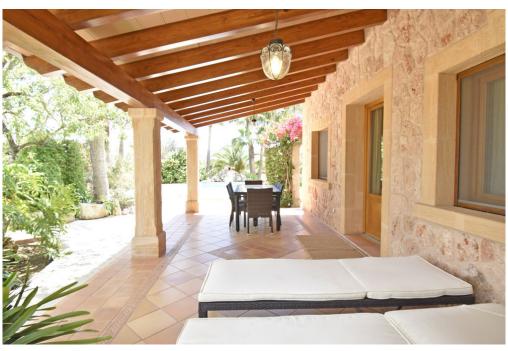

#### A first impression

The bungalow-like house is located a few kilometers north of Llucmajor and is easily accessible via paved roads. An electric gate provides access to the approx. 10,200 square meter plot. The south-facing, very well-kept house with a partially covered terrace and pool offers around 220 square meters of living space with three bedrooms and three bathrooms (two of which are en suite). The open-plan fitted kitchen with sitting area adjoins the large living/dining room with fireplace. There is also a utility room. You can enjoy the far-reaching views from the terrace. The service charges include the fees for the gardener and pool maintenance, the monthly costs of the alarm system and the house insurance. Costs for the use of electricity and water as well as the internet (fast internet via Conecta Balear) are added separately according to consumption.

#### Details of amenities

- Electric driveway gate
- Air conditioning in the living room and the master bedroom
- Oil central heating
- Double glazed windows
- Swimming pool
- Garden area
- Fitted kitchen
- Internet via satellite
- Gardener and pool maintenance available
- Alarm system
- Municipal water supply
- Municipal electricity supply