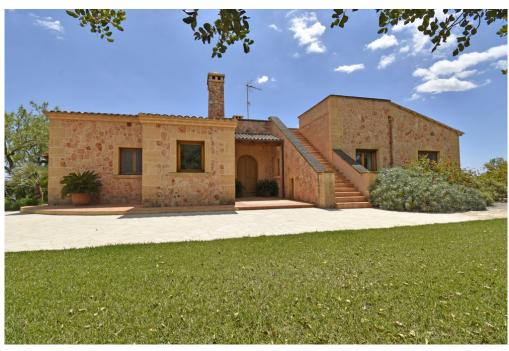

#### A first impression

The bungalow-like house is located a few kilometers north of Llucmajor and is easily accessible via paved roads. An electric gate provides access to the approx. 10,200 square meter plot. The south-facing, very well-kept house with a partially covered terrace and pool offers around 220 square meters of living space with three bedrooms and three bathrooms (two of which are en suite). The open-plan fitted kitchen with sitting area adjoins the large living/dining room with fireplace. There is also a utility room. You can enjoy the far-reaching views from the terrace. The service charges include the fees for the gardener and pool maintenance, the monthly costs of the alarm system and the house insurance. Costs for the use of electricity and water as well as the internet (fast internet via Conecta Balear) are added separately according to consumption.