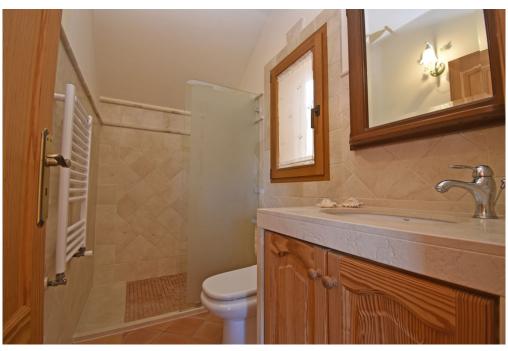

# At a glance

| Property ID          | ES23379119                   |
|----------------------|------------------------------|
| Living Space         | ca. 219 m²                   |
| Available from       | According to the arrangement |
| Rooms                | 4                            |
| Bedrooms             | 3                            |
| Bathrooms            | 3                            |
| Year of construction | 2001                         |
| Type of parking      | 2 x Car port                 |

#### A first impression

The bungalow-like house is located a few kilometers north of Llucmajor and is easily accessible via paved roads. An electric gate provides access to the approx. 10,200 square meter plot. The south-facing, very well-kept house with a partially covered terrace and pool offers around 220 square meters of living space with three bedrooms and three bathrooms (two of which are en suite). The open-plan fitted kitchen with sitting area adjoins the large living/dining room with fireplace. There is also a utility room. You can enjoy the far-reaching views from the terrace. The service charges include the fees for the gardener and pool maintenance, the monthly costs of the alarm system and the house insurance. Costs for the use of electricity and water as well as the internet (fast internet via Conecta Balear) are added separately according to consumption.