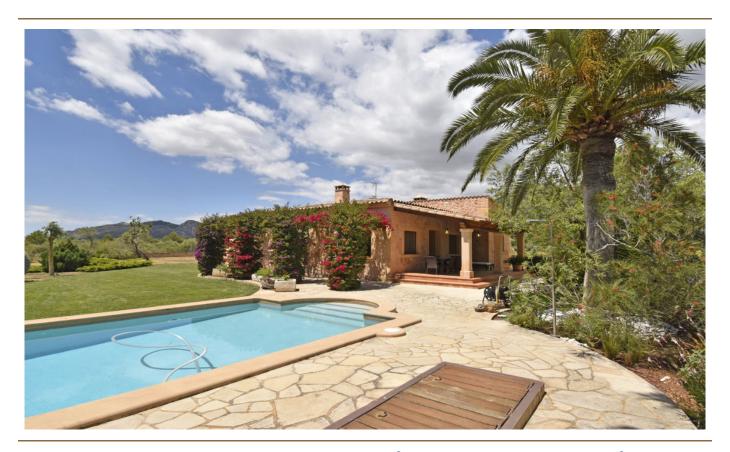

#### A first impression

The bungalow-like house is located a few kilometers north of Llucmajor and is easily accessible via paved roads. An electric gate provides access to the approx. 10,200 square meter plot. The south-facing, very well-kept house with a partially covered terrace and pool offers around 220 square meters of living space with three bedrooms and three bathrooms (two of which are en suite). The open-plan fitted kitchen with sitting area adjoins the large living/dining room with fireplace. There is also a utility room. You can enjoy the far-reaching views from the terrace. The service charges include the fees for the gardener and pool maintenance, the monthly costs of the alarm system and the house insurance. Costs for the use of electricity and water as well as the internet (fast internet via Conecta Balear) are added separately according to consumption.

#### Details of amenities

- Electric driveway gate
- Air conditioning in the living room and the master bedroom
- Oil central heating
- Double glazed windows
- Swimming pool
- Garden area
- Fitted kitchen
- Internet via satellite
- Gardener and pool maintenance available
- Alarm system
- Municipal water supply
- Municipal electricity supply