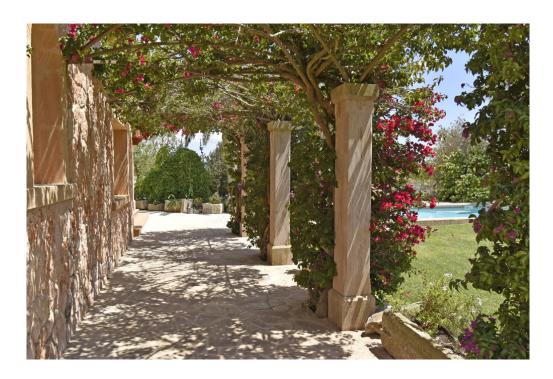

#### A first impression

The bungalow-like house is located a few kilometers north of Llucmajor and is easily accessible via paved roads. An electric gate provides access to the approx. 10,200 square meter plot. The south-facing, very well-kept house with a partially covered terrace and pool offers around 220 square meters of living space with three bedrooms and three bathrooms (two of which are en suite). The open-plan fitted kitchen with sitting area adjoins the large living/dining room with fireplace. There is also a utility room. You can enjoy the far-reaching views from the terrace. The service charges include the fees for the gardener and pool maintenance, the monthly costs of the alarm system and the house insurance. Costs for the use of electricity and water as well as the internet (fast internet via Conecta Balear) are added separately according to consumption.

#### Details of amenities

- Electric driveway gate
- Air conditioning in the living room and the master bedroom
- Oil central heating
- Double glazed windows
- Swimming pool
- Garden area
- Fitted kitchen
- Internet via satellite
- Gardener and pool maintenance available
- Alarm system
- Municipal water supply
- Municipal electricity supply