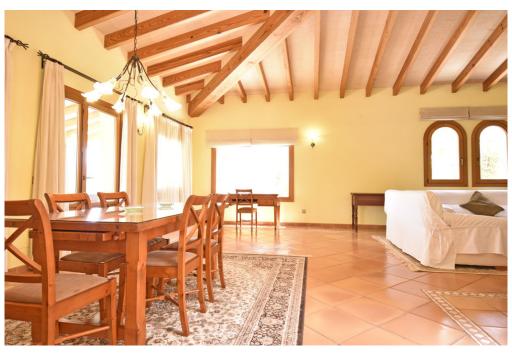

#### A first impression

The bungalow-like house is located a few kilometers north of Llucmajor and is easily accessible via paved roads. An electric gate provides access to the approx. 10,200 square meter plot. The south-facing, very well-kept house with a partially covered terrace and pool offers around 220 square meters of living space with three bedrooms and three bathrooms (two of which are en suite). The open-plan fitted kitchen with sitting area adjoins the large living/dining room with fireplace. There is also a utility room. You can enjoy the far-reaching views from the terrace. The service charges include the fees for the gardener and pool maintenance, the monthly costs of the alarm system and the house insurance. Costs for the use of electricity and water as well as the internet (fast internet via Conecta Balear) are added separately according to consumption.

#### Details of amenities

- Electric driveway gate
- Air conditioning in the living room and the master bedroom
- Oil central heating
- Double glazed windows
- Swimming pool
- Garden area
- Fitted kitchen
- Internet via satellite
- Gardener and pool maintenance available
- Alarm system
- Municipal water supply
- Municipal electricity supply