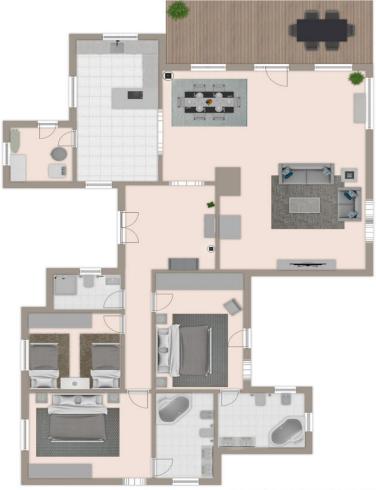

# Floor plans

Exposéplan, nicht maßstäblich

Exposéplan, nicht maßstäblich

This floor plan is not to scale. The documents were given to us by the client. For this reason, we cannot guarantee the accuracy of the information.

#### A first impression

The bungalow-like house is located a few kilometers north of Llucmajor and is easily accessible via paved roads. An electric gate provides access to the approx. 10,200 square meter plot. The south-facing, very well-kept house with a partially covered terrace and pool offers around 220 square meters of living space with three bedrooms and three bathrooms (two of which are en suite). The open-plan fitted kitchen with sitting area adjoins the large living/dining room with fireplace. There is also a utility room. You can enjoy the far-reaching views from the terrace. The service charges include the fees for the gardener and pool maintenance, the monthly costs of the alarm system and the house insurance. Costs for the use of electricity and water as well as the internet (fast internet via Conecta Balear) are added separately according to consumption.