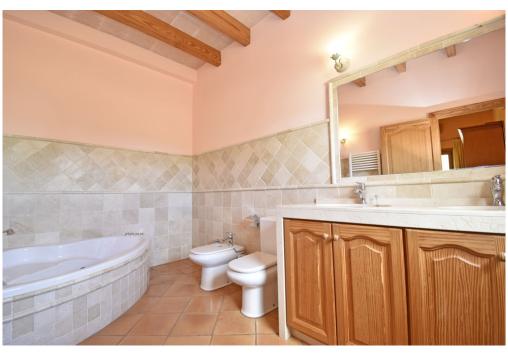

# At a glance

| Property ID          | ES23379119                   |
|----------------------|------------------------------|
| Living Space         | ca. 219 m²                   |
| Available from       | According to the arrangement |
| Rooms                | 4                            |
| Bedrooms             | 3                            |
| Bathrooms            | 3                            |
| Year of construction | 2001                         |
| Type of parking      | 2 x Car port                 |

#### A first impression

The bungalow-like house is located a few kilometers north of Llucmajor and is easily accessible via paved roads. An electric gate provides access to the approx. 10,200 square meter plot. The south-facing, very well-kept house with a partially covered terrace and pool offers around 220 square meters of living space with three bedrooms and three bathrooms (two of which are en suite). The open-plan fitted kitchen with sitting area adjoins the large living/dining room with fireplace. There is also a utility room. You can enjoy the far-reaching views from the terrace. The service charges include the fees for the gardener and pool maintenance, the monthly costs of the alarm system and the house insurance. Costs for the use of electricity and water as well as the internet (fast internet via Conecta Balear) are added separately according to consumption.

#### Details of amenities

- Electric driveway gate
- Air conditioning in the living room and the master bedroom
- Oil central heating
- Double glazed windows
- Swimming pool
- Garden area
- Fitted kitchen
- Internet via satellite
- Gardener and pool maintenance available
- Alarm system
- Municipal water supply
- Municipal electricity supply