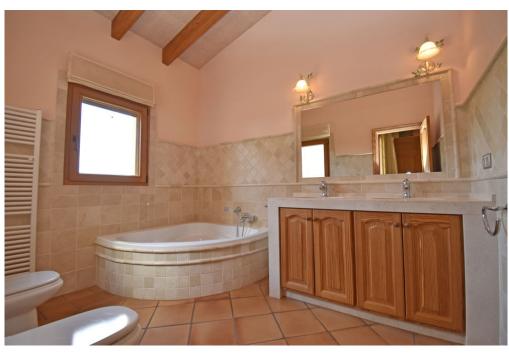

# At a glance

| Property ID          | ES23379119                   |
|----------------------|------------------------------|
| Living Space         | ca. 219 m²                   |
| Available from       | According to the arrangement |
| Rooms                | 4                            |
| Bedrooms             | 3                            |
| Bathrooms            | 3                            |
| Year of construction | 2001                         |
| Type of parking      | 2 x Car port                 |

#### A first impression

The bungalow-like house is located a few kilometers north of Llucmajor and is easily accessible via paved roads. An electric gate provides access to the approx. 10,200 square meter plot. The south-facing, very well-kept house with a partially covered terrace and pool offers around 220 square meters of living space with three bedrooms and three bathrooms (two of which are en suite). The open-plan fitted kitchen with sitting area adjoins the large living/dining room with fireplace. There is also a utility room. You can enjoy the far-reaching views from the terrace. The service charges include the fees for the gardener and pool maintenance, the monthly costs of the alarm system and the house insurance. Costs for the use of electricity and water as well as the internet (fast internet via Conecta Balear) are added separately according to consumption.

#### Details of amenities

- Electric driveway gate
- Air conditioning in the living room and the master bedroom
- Oil central heating
- Double glazed windows
- Swimming pool
- Garden area
- Fitted kitchen
- Internet via satellite
- Gardener and pool maintenance available
- Alarm system
- Municipal water supply
- Municipal electricity supply