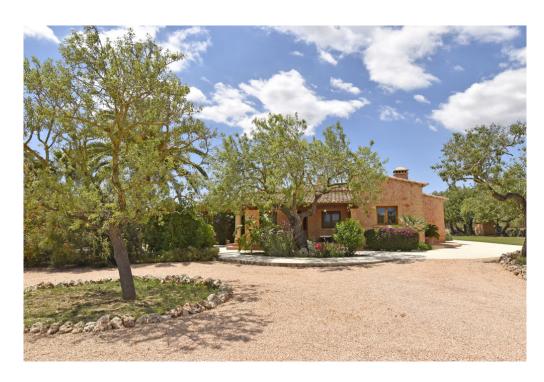

#### A first impression

The bungalow-like house is located a few kilometers north of Llucmajor and is easily accessible via paved roads. An electric gate provides access to the approx. 10,200 square meter plot. The south-facing, very well-kept house with a partially covered terrace and pool offers around 220 square meters of living space with three bedrooms and three bathrooms (two of which are en suite). The open-plan fitted kitchen with sitting area adjoins the large living/dining room with fireplace. There is also a utility room. You can enjoy the far-reaching views from the terrace. The service charges include the fees for the gardener and pool maintenance, the monthly costs of the alarm system and the house insurance. Costs for the use of electricity and water as well as the internet (fast internet via Conecta Balear) are added separately according to consumption.