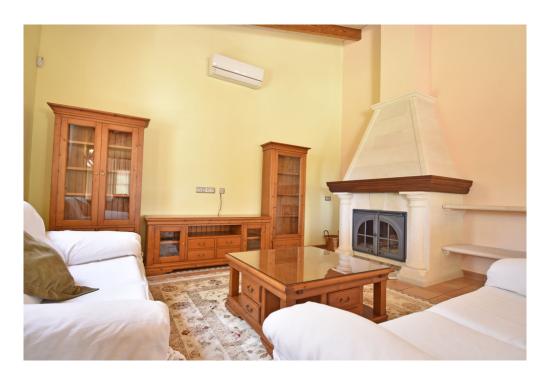

#### A first impression

The bungalow-like house is located a few kilometers north of Llucmajor and is easily accessible via paved roads. An electric gate provides access to the approx. 10,200 square meter plot. The south-facing, very well-kept house with a partially covered terrace and pool offers around 220 square meters of living space with three bedrooms and three bathrooms (two of which are en suite). The open-plan fitted kitchen with sitting area adjoins the large living/dining room with fireplace. There is also a utility room. You can enjoy the far-reaching views from the terrace. The service charges include the fees for the gardener and pool maintenance, the monthly costs of the alarm system and the house insurance. Costs for the use of electricity and water as well as the internet (fast internet via Conecta Balear) are added separately according to consumption.

#### Details of amenities

- Electric driveway gate
- Air conditioning in the living room and the master bedroom
- Oil central heating
- Double glazed windows
- Swimming pool
- Garden area
- Fitted kitchen
- Internet via satellite
- Gardener and pool maintenance available
- Alarm system
- Municipal water supply
- Municipal electricity supply