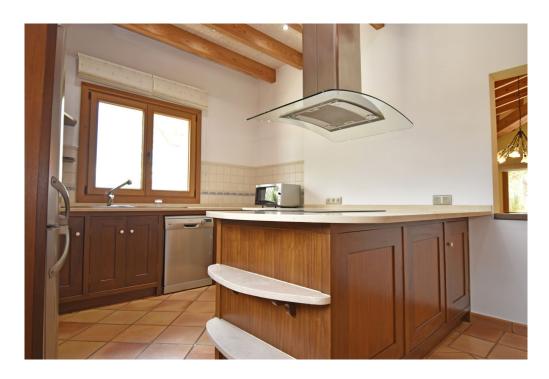

#### A first impression

The bungalow-like house is located a few kilometers north of Llucmajor and is easily accessible via paved roads. An electric gate provides access to the approx. 10,200 square meter plot. The south-facing, very well-kept house with a partially covered terrace and pool offers around 220 square meters of living space with three bedrooms and three bathrooms (two of which are en suite). The open-plan fitted kitchen with sitting area adjoins the large living/dining room with fireplace. There is also a utility room. You can enjoy the far-reaching views from the terrace. The service charges include the fees for the gardener and pool maintenance, the monthly costs of the alarm system and the house insurance. Costs for the use of electricity and water as well as the internet (fast internet via Conecta Balear) are added separately according to consumption.

#### Details of amenities

- Electric driveway gate
- Air conditioning in the living room and the master bedroom
- Oil central heating
- Double glazed windows
- Swimming pool
- Garden area
- Fitted kitchen
- Internet via satellite
- Gardener and pool maintenance available
- Alarm system
- Municipal water supply
- Municipal electricity supply