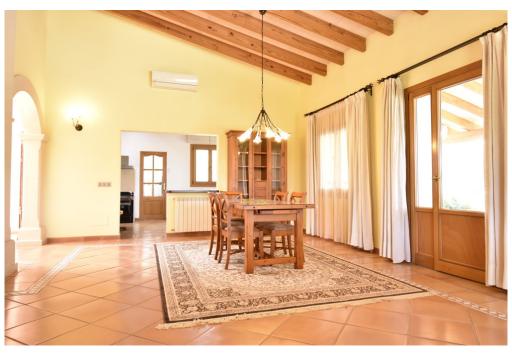

#### A first impression

The bungalow-like house is located a few kilometers north of Llucmajor and is easily accessible via paved roads. An electric gate provides access to the approx. 10,200 square meter plot. The south-facing, very well-kept house with a partially covered terrace and pool offers around 220 square meters of living space with three bedrooms and three bathrooms (two of which are en suite). The open-plan fitted kitchen with sitting area adjoins the large living/dining room with fireplace. There is also a utility room. You can enjoy the far-reaching views from the terrace. The service charges include the fees for the gardener and pool maintenance, the monthly costs of the alarm system and the house insurance. Costs for the use of electricity and water as well as the internet (fast internet via Conecta Balear) are added separately according to consumption.