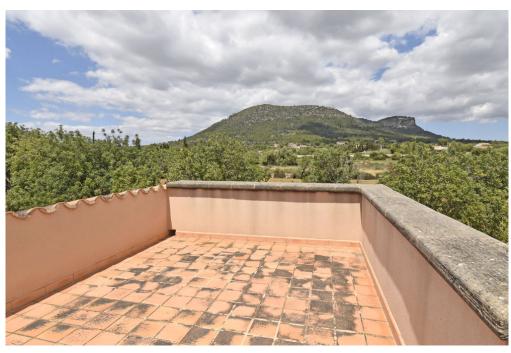

#### A first impression

The bungalow-like house is located a few kilometers north of Llucmajor and is easily accessible via paved roads. An electric gate provides access to the approx. 10,200 square meter plot. The south-facing, very well-kept house with a partially covered terrace and pool offers around 220 square meters of living space with three bedrooms and three bathrooms (two of which are en suite). The open-plan fitted kitchen with sitting area adjoins the large living/dining room with fireplace. There is also a utility room. You can enjoy the far-reaching views from the terrace. The service charges include the fees for the gardener and pool maintenance, the monthly costs of the alarm system and the house insurance. Costs for the use of electricity and water as well as the internet (fast internet via Conecta Balear) are added separately according to consumption.