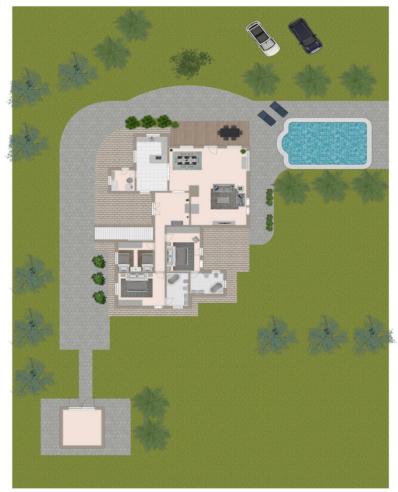

#### A first impression

The bungalow-like house is located a few kilometers north of Llucmajor and is easily accessible via paved roads. An electric gate provides access to the approx. 10,200 square meter plot. The south-facing, very well-kept house with a partially covered terrace and pool offers around 220 square meters of living space with three bedrooms and three bathrooms (two of which are en suite). The open-plan fitted kitchen with sitting area adjoins the large living/dining room with fireplace. There is also a utility room. You can enjoy the far-reaching views from the terrace. The service charges include the fees for the gardener and pool maintenance, the monthly costs of the alarm system and the house insurance. Costs for the use of electricity and water as well as the internet (fast internet via Conecta Balear) are added separately according to consumption.