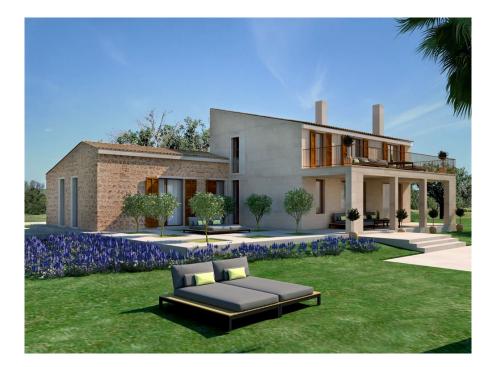

### A first impression

Modern landfinca project near Llucmajor, on a plot of 66,700 square meters. Only 10 minutes to the nearest dream beach Es Trenc entfernet. 296 m2 of living space on 2 floors with wine cellar provide a spacious living feeling. On the first floor there is a large living and dining area. Due to the high ceilings in combination with very large windows let you live in the garden, so to speak. This includes an open kitchen. The two bedrooms with en suite bathrooms offer, like all bedrooms in the house, built-in wardrobes. Upstairs there are two more bedrooms with bathroom en suite. Both bedrooms offer access to the large terrace. The house is built 1 meter elevated. From all terraces and rooms you have a fantastic 360 degree panoramic view of the landscape. The garden with its different, typical plants is equipped with a water-saving automatic garden irrigation, which you can control via your cell phone, you can also control the garden lighting. The 35 square meter pool with 360 Gard overflow is prepared for pool heating and automatic cover. Depending on your preference as a chlorine pool or with salt water. In the garage you will find an electric car preparation. The finca will have an energy efficiency class A. Expected building permit in October 2023.