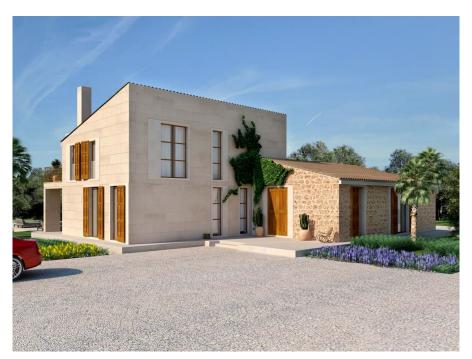

### A first impression

Modern landfinca project near Llucmajor, on a plot of 66,700 square meters. Only 10 minutes to the nearest dream beach Es Trenc entfernet. 296 m2 of living space on 2 floors with wine cellar provide a spacious living feeling. On the first floor there is a large living and dining area. Due to the high ceilings in combination with very large windows let you live in the garden, so to speak. This includes an open kitchen. The two bedrooms with en suite bathrooms offer, like all bedrooms in the house, built-in wardrobes. Upstairs there are two more bedrooms with bathroom en suite. Both bedrooms offer access to the large terrace. The house is built 1 meter elevated. From all terraces and rooms you have a fantastic 360 degree panoramic view of the landscape. The garden with its different, typical plants is equipped with a water-saving automatic garden irrigation, which you can control via your cell phone, you can also control the garden lighting. The 35 square meter pool with 360 Gard overflow is prepared for pool heating and automatic cover. Depending on your preference as a chlorine pool or with salt water. In the garage you will find an electric car preparation. The finca will have an energy efficiency class A. Expected building permit in October 2023.