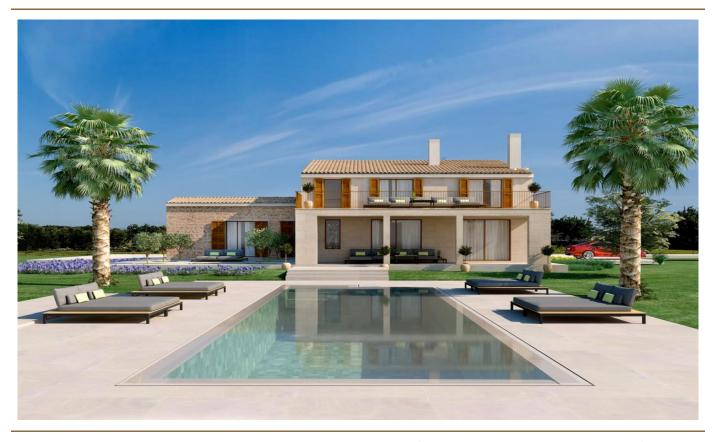

### A first impression

Modern landfinca project near Llucmajor, on a plot of 66,700 square meters. Only 10 minutes to the nearest dream beach Es Trenc entfernet. 296 m2 of living space on 2 floors with wine cellar provide a spacious living feeling. On the first floor there is a large living and dining area. Due to the high ceilings in combination with very large windows let you live in the garden, so to speak. This includes an open kitchen. The two bedrooms with en suite bathrooms offer, like all bedrooms in the house, built-in wardrobes. Upstairs there are two more bedrooms with bathroom en suite. Both bedrooms offer access to the large terrace. The house is built 1 meter elevated. From all terraces and rooms you have a fantastic 360 degree panoramic view of the landscape. The garden with its different, typical plants is equipped with a water-saving automatic garden irrigation, which you can control via your cell phone, you can also control the garden lighting. The 35 square meter pool with 360 Gard overflow is prepared for pool heating and automatic cover. Depending on your preference as a chlorine pool or with salt water. In the garage you will find an electric car preparation. The finca will have an energy efficiency class A. Expected building permit in October 2023.