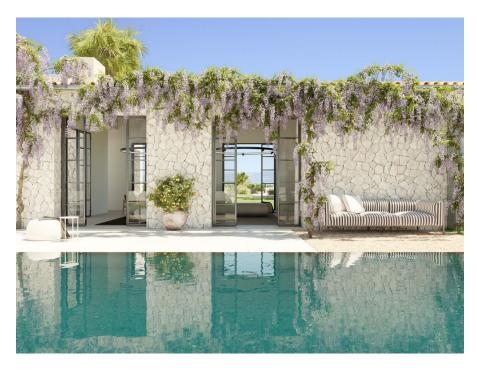

#### A first impression

Plot with project and building license of 20,000 square meters in Algaida. Only 500 meters from the charming village of Algaida and 25 minutes by car from Palma. The house can be built with a size of 305 square meters. The plot is located in a rural location.