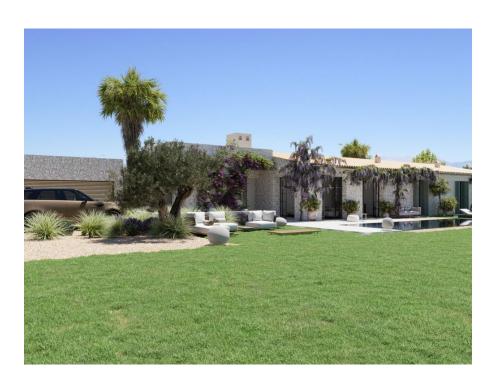

#### A first impression

Plot with project and building license of 20,000 square meters in Algaida. Only 500 meters from the charming village of Algaida and 25 minutes by car from Palma. The house can be built with a size of 305 square meters. The plot is located in a rural location.