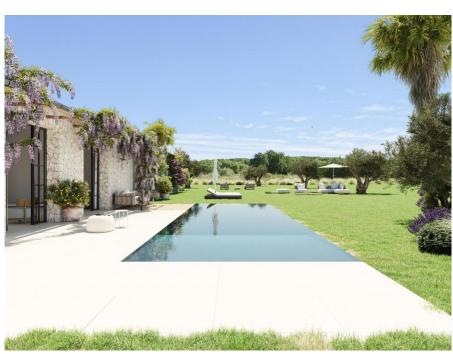

#### A first impression

Plot with project and building license of 20,000 square meters in Algaida. Only 500 meters from the charming village of Algaida and 25 minutes by car from Palma. The house can be built with a size of 305 square meters. The plot is located in a rural location.