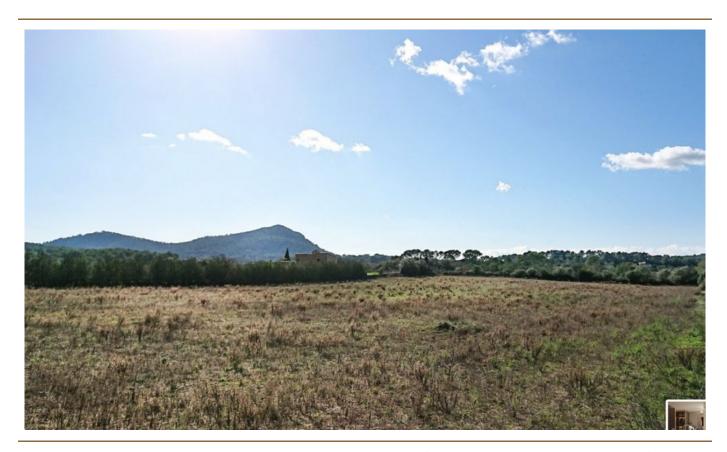

#### A first impression

Plot with project and building license of 20,000 square meters in Algaida. Only 500 meters from the charming village of Algaida and 25 minutes by car from Palma. The house can be built with a size of 305 square meters. The plot is located in a rural location.