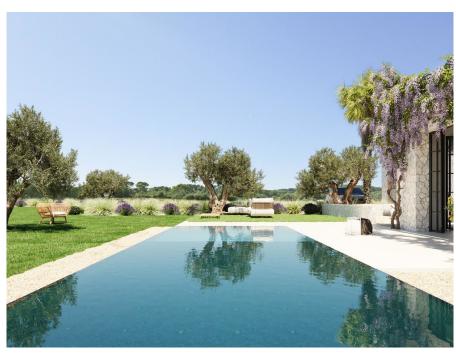

#### A first impression

Plot with project and building license of 20,000 square meters in Algaida. Only 500 meters from the charming village of Algaida and 25 minutes by car from Palma. The house can be built with a size of 305 square meters. The plot is located in a rural location.