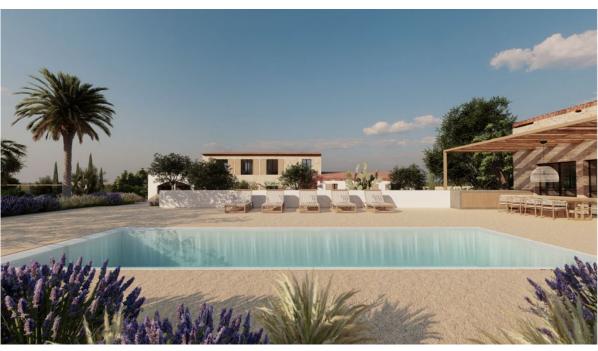

#### A first impression

Building plot with license and project in a top location west of Algaida with a size of 17.757 square meters. On the property is an existing finca from 1850, which can be integrated into the new project.