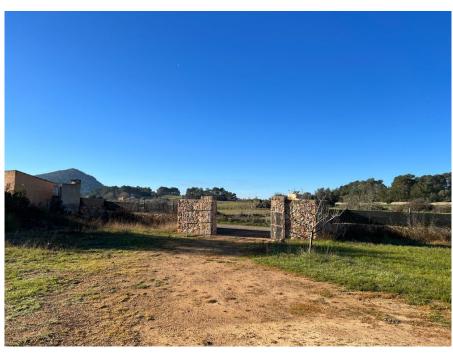

#### A first impression

Building plot with license and project in a top location west of Algaida with a size of 17.757 square meters. On the property is an existing finca from 1850, which can be integrated into the new project.