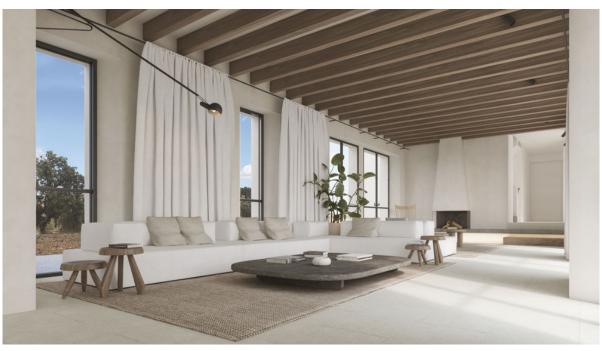

#### A first impression

Building plot with license and project in a top location west of Algaida with a size of 17.757 square meters. On the property is an existing finca from 1850, which can be integrated into the new project.