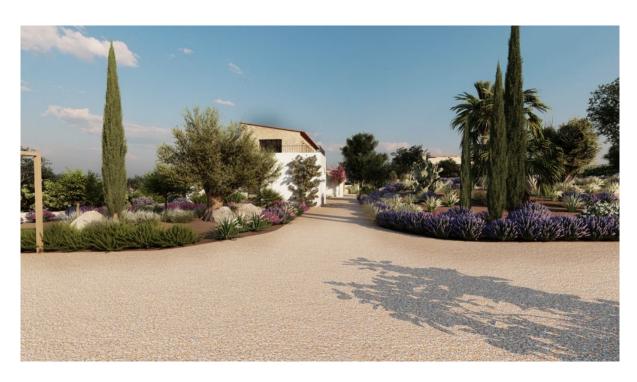

#### A first impression

Building plot with license and project in a top location west of Algaida with a size of 17.757 square meters. On the property is an existing finca from 1850, which can be integrated into the new project.