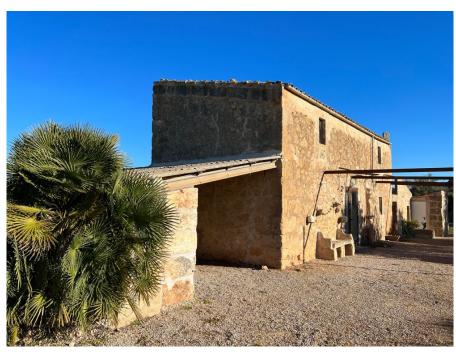

#### A first impression

Building plot with license and project in a top location west of Algaida with a size of 17.757 square meters. On the property is an existing finca from 1850, which can be integrated into the new project.