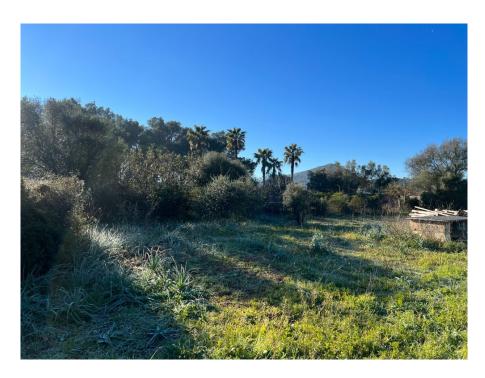

#### A first impression

Building plot with license and project in a top location west of Algaida with a size of 17.757 square meters. On the property is an existing finca from 1850, which can be integrated into the new project.