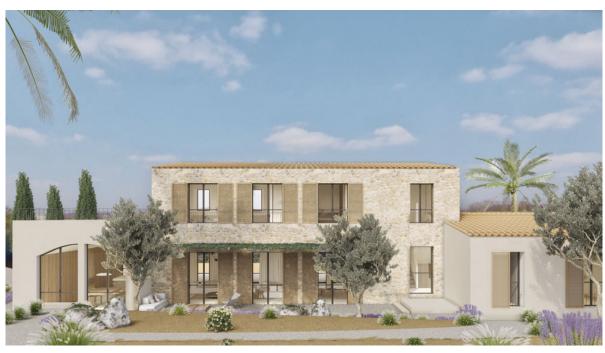

#### A first impression

Building plot with license and project in a top location west of Algaida with a size of 17.757 square meters. On the property is an existing finca from 1850, which can be integrated into the new project.