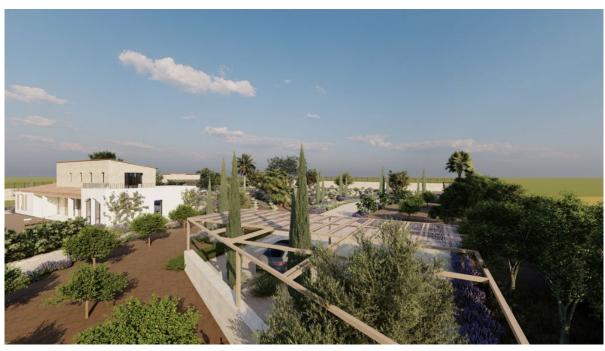

#### A first impression

Building plot with license and project in a top location west of Algaida with a size of 17.757 square meters. On the property is an existing finca from 1850, which can be integrated into the new project.