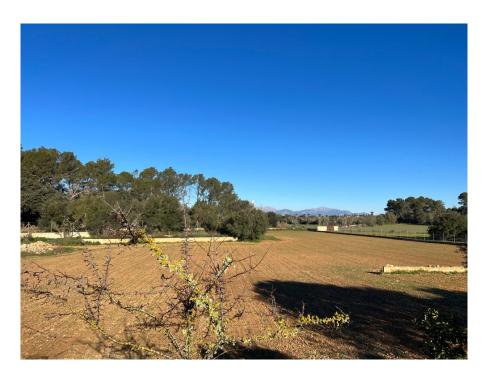

#### A first impression

Building plot with license and project in a top location west of Algaida with a size of 17.757 square meters. On the property is an existing finca from 1850, which can be integrated into the new project.