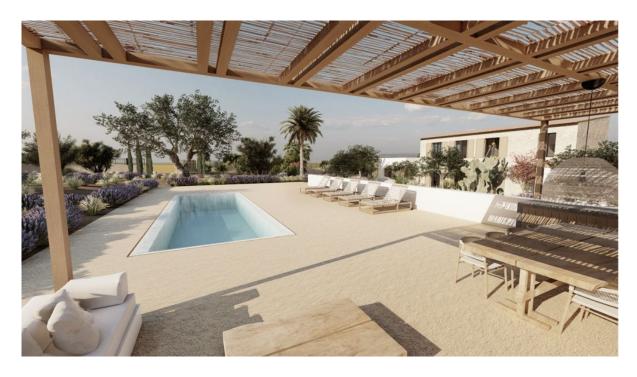

#### A first impression

Building plot with license and project in a top location west of Algaida with a size of 17.757 square meters. On the property is an existing finca from 1850, which can be integrated into the new project.