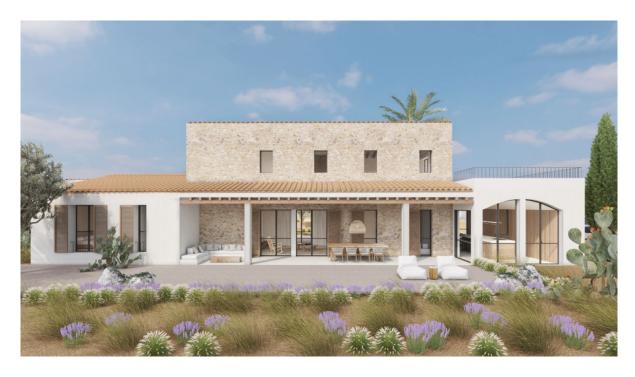

#### A first impression

Building plot with license and project in a top location west of Algaida with a size of 17.757 square meters. On the property is an existing finca from 1850, which can be integrated into the new project.