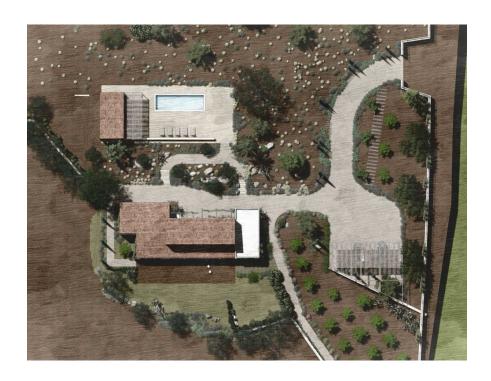

# Floor plans

This floor plan is not to scale. The documents were given to us by the client. For this reason, we cannot guarantee the accuracy of the information.

#### A first impression

Building plot with license and project in a top location west of Algaida with a size of 17.757 square meters. On the property is an existing finca from 1850, which can be integrated into the new project.