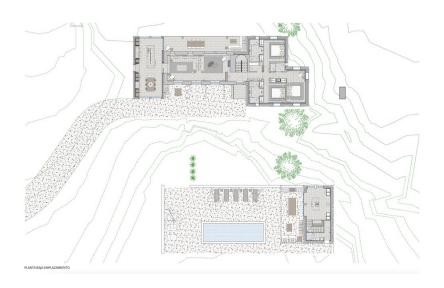

# Floor plans

This floor plan is not to scale. The documents were given to us by the client. For this reason, we cannot guarantee the accuracy of the information.

#### A first impression

Building plot with license and project in a top location west of Algaida with a size of 17.757 square meters. On the property is an existing finca from 1850, which can be integrated into the new project.