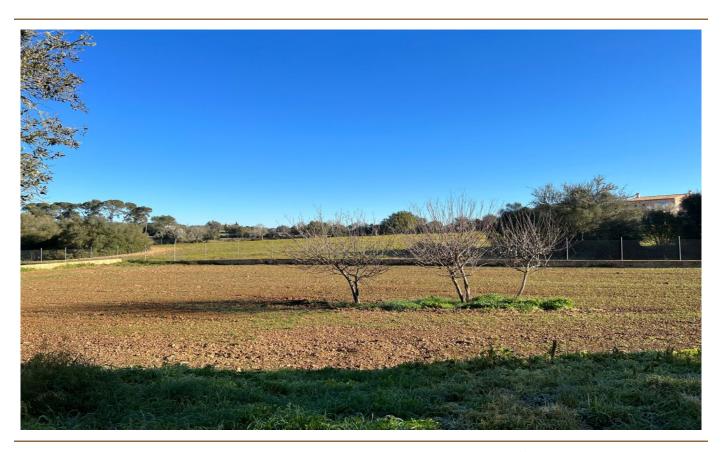

#### A first impression

Building plot with license and project in a top location west of Algaida with a size of 17.757 square meters. On the property is an existing finca from 1850, which can be integrated into the new project.