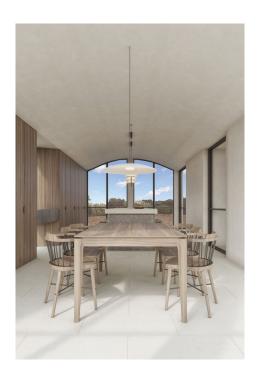

#### A first impression

Building plot with license and project in a top location west of Algaida with a size of 17.757 square meters. On the property is an existing finca from 1850, which can be integrated into the new project.