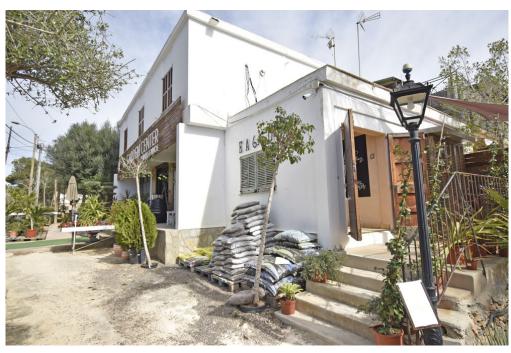

#### A first impression

In the beautiful Cala Murada is this property ready for immediate takeover. With a store area of 115m2 and a plot area of 1262m2, this offers plenty of space for any projects. The monthly rent amounts to 550€ + IVA, in addition approx. 150€ for the additional expenses. In addition, a sum of 65,000€ must be paid upon takeover. The inventory such as the counter, PC, printer, plants and merchandise are included.

#### All about the location

Cala Murada is located in Manacor, the third largest municipality in Mallorca. The coastal area is known for its beautiful beaches and coves, to which you can find restaurants and bars open all year round and various shopping facilities. To the next larger municipality Felanitx it is only 15 km.