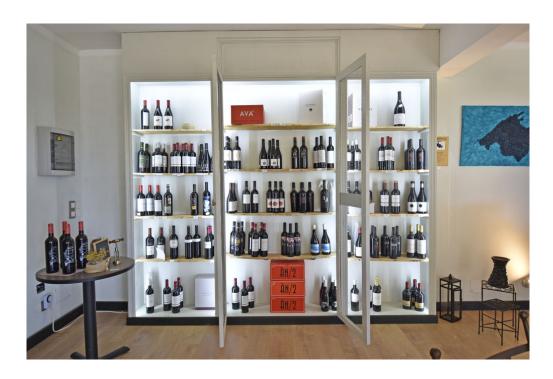

#### A first impression

In the beautiful Cala Murada is this property ready for immediate takeover. With a store area of 115m2 and a plot area of 1262m2, this offers plenty of space for any projects. The monthly rent amounts to 550€ + IVA, in addition approx. 150€ for the additional expenses. In addition, a sum of 65,000€ must be paid upon takeover. The inventory such as the counter, PC, printer, plants and merchandise are included.