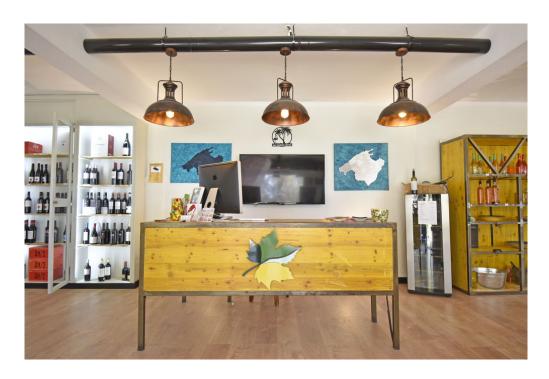

#### A first impression

In the beautiful Cala Murada is this property ready for immediate takeover. With a store area of 115m2 and a plot area of 1262m2, this offers plenty of space for any projects. The monthly rent amounts to 550€ + IVA, in addition approx. 150€ for the additional expenses. In addition, a sum of 65,000€ must be paid upon takeover. The inventory such as the counter, PC, printer, plants and merchandise are included.