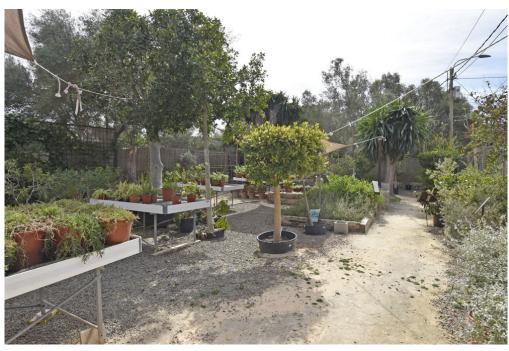

#### A first impression

In the beautiful Cala Murada is this property ready for immediate takeover. With a store area of 115m2 and a plot area of 1262m2, this offers plenty of space for any projects. The monthly rent amounts to 550€ + IVA, in addition approx. 150€ for the additional expenses. In addition, a sum of 65,000€ must be paid upon takeover. The inventory such as the counter, PC, printer, plants and merchandise are included.