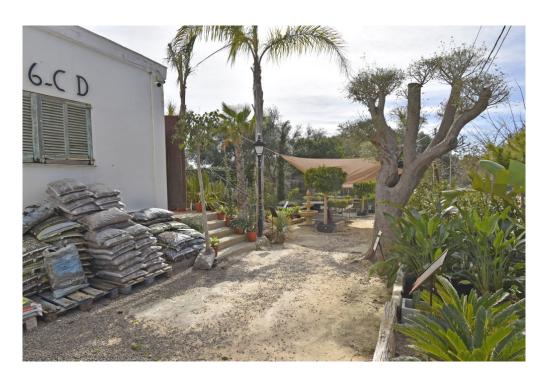

#### A first impression

In the beautiful Cala Murada is this property ready for immediate takeover. With a store area of 115m2 and a plot area of 1262m2, this offers plenty of space for any projects. The monthly rent amounts to 550€ + IVA, in addition approx. 150€ for the additional expenses. In addition, a sum of 65,000€ must be paid upon takeover. The inventory such as the counter, PC, printer, plants and merchandise are included.

#### All about the location

Cala Murada is located in Manacor, the third largest municipality in Mallorca. The coastal area is known for its beautiful beaches and coves, to which you can find restaurants and bars open all year round and various shopping facilities. To the next larger municipality Felanitx it is only 15 km.