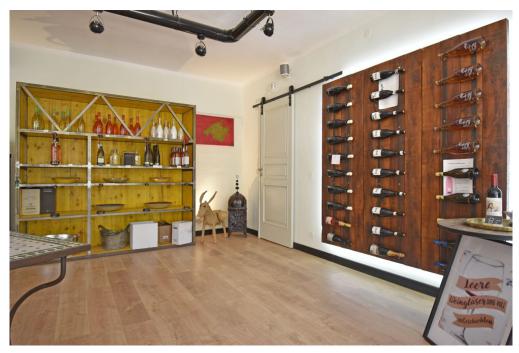

#### A first impression

In the beautiful Cala Murada is this property ready for immediate takeover. With a store area of 115m2 and a plot area of 1262m2, this offers plenty of space for any projects. The monthly rent amounts to 550€ + IVA, in addition approx. 150€ for the additional expenses. In addition, a sum of 65,000€ must be paid upon takeover. The inventory such as the counter, PC, printer, plants and merchandise are included.