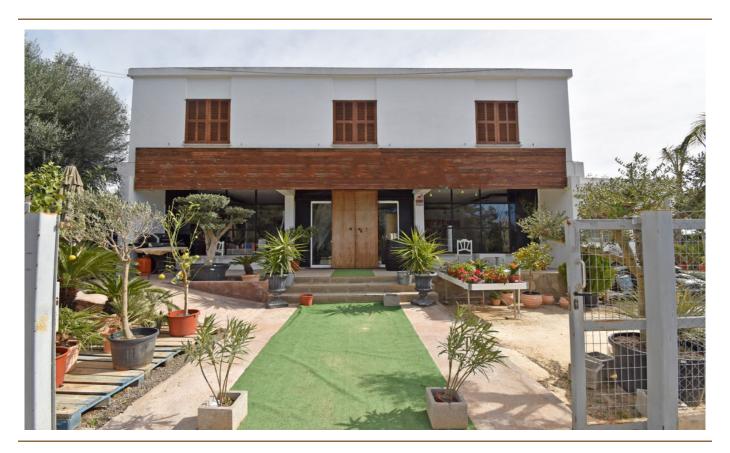

#### A first impression

In the beautiful Cala Murada is this property ready for immediate takeover. With a store area of 115m2 and a plot area of 1262m2, this offers plenty of space for any projects. The monthly rent amounts to 550€ + IVA, in addition approx. 150€ for the additional expenses. In addition, a sum of 65,000€ must be paid upon takeover. The inventory such as the counter, PC, printer, plants and merchandise are included.