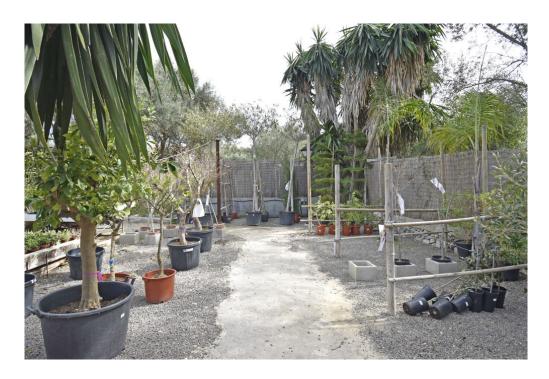

#### A first impression

In the beautiful Cala Murada is this property ready for immediate takeover. With a store area of 115m2 and a plot area of 1262m2, this offers plenty of space for any projects. The monthly rent amounts to 550€ + IVA, in addition approx. 150€ for the additional expenses. In addition, a sum of 65,000€ must be paid upon takeover. The inventory such as the counter, PC, printer, plants and merchandise are included.