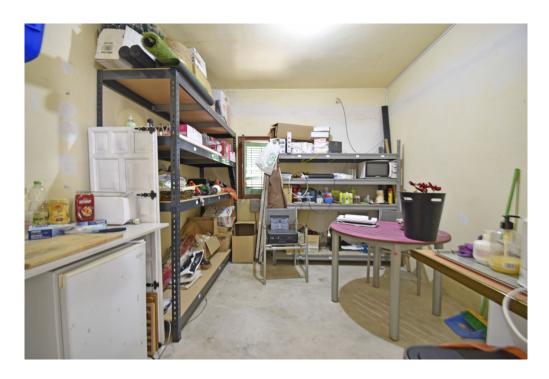

#### A first impression

In the beautiful Cala Murada is this property ready for immediate takeover. With a store area of 115m2 and a plot area of 1262m2, this offers plenty of space for any projects. The monthly rent amounts to 550€ + IVA, in addition approx. 150€ for the additional expenses. In addition, a sum of 65,000€ must be paid upon takeover. The inventory such as the counter, PC, printer, plants and merchandise are included.