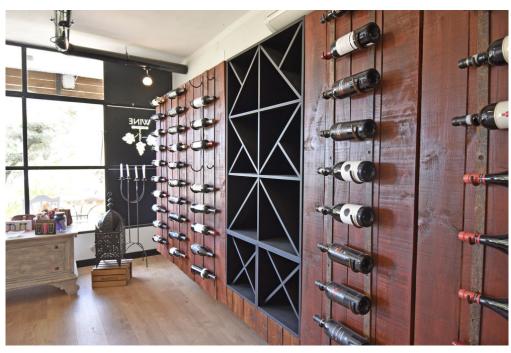

#### A first impression

In the beautiful Cala Murada is this property ready for immediate takeover. With a store area of 115m2 and a plot area of 1262m2, this offers plenty of space for any projects. The monthly rent amounts to 550€ + IVA, in addition approx. 150€ for the additional expenses. In addition, a sum of 65,000€ must be paid upon takeover. The inventory such as the counter, PC, printer, plants and merchandise are included.