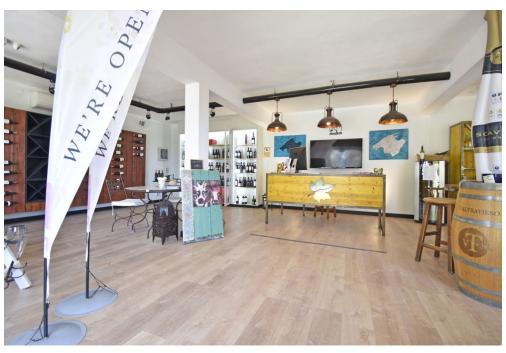

#### A first impression

In the beautiful Cala Murada is this property ready for immediate takeover. With a store area of 115m2 and a plot area of 1262m2, this offers plenty of space for any projects. The monthly rent amounts to 550€ + IVA, in addition approx. 150€ for the additional expenses. In addition, a sum of 65,000€ must be paid upon takeover. The inventory such as the counter, PC, printer, plants and merchandise are included.