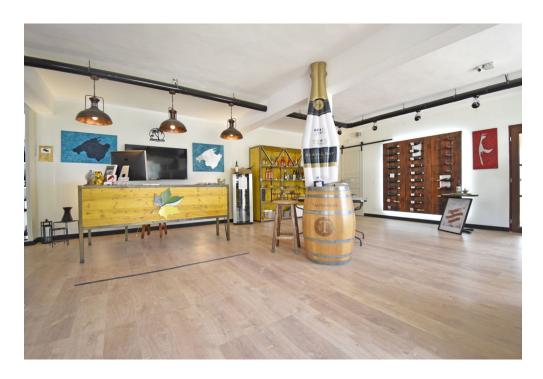

#### A first impression

In the beautiful Cala Murada is this property ready for immediate takeover. With a store area of 115m2 and a plot area of 1262m2, this offers plenty of space for any projects. The monthly rent amounts to 550€ + IVA, in addition approx. 150€ for the additional expenses. In addition, a sum of 65,000€ must be paid upon takeover. The inventory such as the counter, PC, printer, plants and merchandise are included.