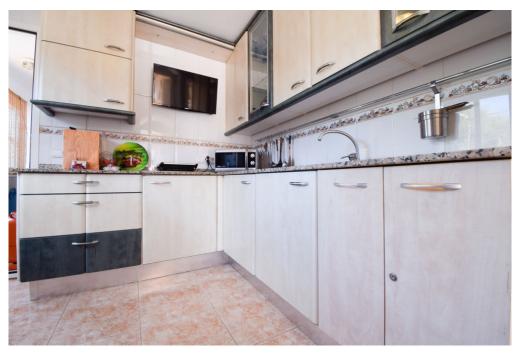

#### A first impression

This semi-detached house in the quiet residential area of Badia Blava offers panoramic sea views from the roof terrace and is only 500 meters from the beautiful cliffs in the south of Mallorca. You will be greeted by the beautiful orange trees in the front garden of the house with space to sit outside on the front of the house, the back or on one of the two balconies. The house has a bedroom, a bathroom, the living room and the kitchen, all located on the first floor and letting in a lot of light from all sides. On the second floor there are three more bedrooms and the second bathroom. The master bedroom has its own southwest facing balcony and the other two bedrooms share a northeast facing balcony. On this balcony there is also the staircase that leads to the roof terrace, from which you have an unobstructed view of the sea. The large garden is accessible through the back door in the living room or through the driveway on the side of the house. The garden has a number of fruit trees and a large space to build a swimming pool, for example, like most of the neighbors. A virtual tour is available for this property.

#### Details of amenities

- Double glazed windows
- Fireplace
- Air condition hot/cold
- Sea view
- Fitted kitchen
- Terrace
- Balcony
- Carport
- Municipal water supply
- Municipal power supply