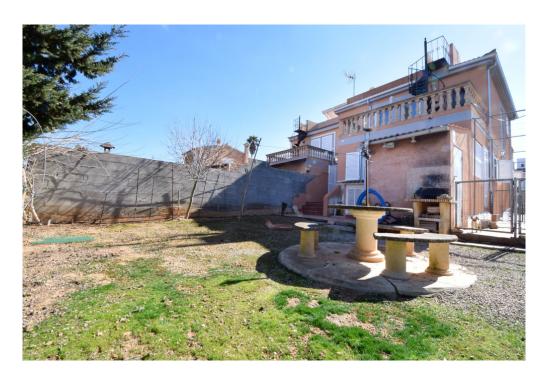

#### A first impression

This semi-detached house in the quiet residential area of Badia Blava offers panoramic sea views from the roof terrace and is only 500 meters from the beautiful cliffs in the south of Mallorca. You will be greeted by the beautiful orange trees in the front garden of the house with space to sit outside on the front of the house, the back or on one of the two balconies. The house has a bedroom, a bathroom, the living room and the kitchen, all located on the first floor and letting in a lot of light from all sides. On the second floor there are three more bedrooms and the second bathroom. The master bedroom has its own southwest facing balcony and the other two bedrooms share a northeast facing balcony. On this balcony there is also the staircase that leads to the roof terrace, from which you have an unobstructed view of the sea. The large garden is accessible through the back door in the living room or through the driveway on the side of the house. The garden has a number of fruit trees and a large space to build a swimming pool, for example, like most of the neighbors. A virtual tour is available for this property.