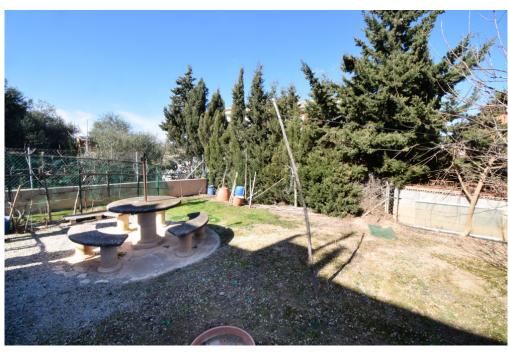

#### A first impression

This semi-detached house in the quiet residential area of Badia Blava offers panoramic sea views from the roof terrace and is only 500 meters from the beautiful cliffs in the south of Mallorca. You will be greeted by the beautiful orange trees in the front garden of the house with space to sit outside on the front of the house, the back or on one of the two balconies. The house has a bedroom, a bathroom, the living room and the kitchen, all located on the first floor and letting in a lot of light from all sides. On the second floor there are three more bedrooms and the second bathroom. The master bedroom has its own southwest facing balcony and the other two bedrooms share a northeast facing balcony. On this balcony there is also the staircase that leads to the roof terrace, from which you have an unobstructed view of the sea. The large garden is accessible through the back door in the living room or through the driveway on the side of the house. The garden has a number of fruit trees and a large space to build a swimming pool, for example, like most of the neighbors. A virtual tour is available for this property.