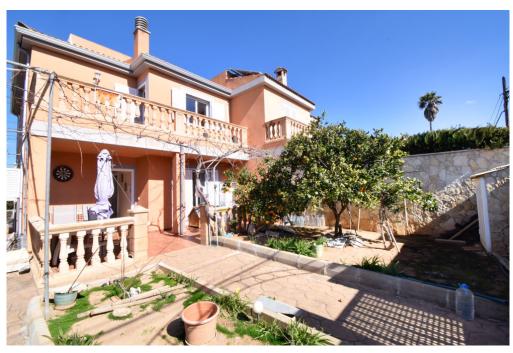

#### A first impression

This semi-detached house in the quiet residential area of Badia Blava offers panoramic sea views from the roof terrace and is only 500 meters from the beautiful cliffs in the south of Mallorca. You will be greeted by the beautiful orange trees in the front garden of the house with space to sit outside on the front of the house, the back or on one of the two balconies. The house has a bedroom, a bathroom, the living room and the kitchen, all located on the first floor and letting in a lot of light from all sides. On the second floor there are three more bedrooms and the second bathroom. The master bedroom has its own southwest facing balcony and the other two bedrooms share a northeast facing balcony. On this balcony there is also the staircase that leads to the roof terrace, from which you have an unobstructed view of the sea. The large garden is accessible through the back door in the living room or through the driveway on the side of the house. The garden has a number of fruit trees and a large space to build a swimming pool, for example, like most of the neighbors. A virtual tour is available for this property.