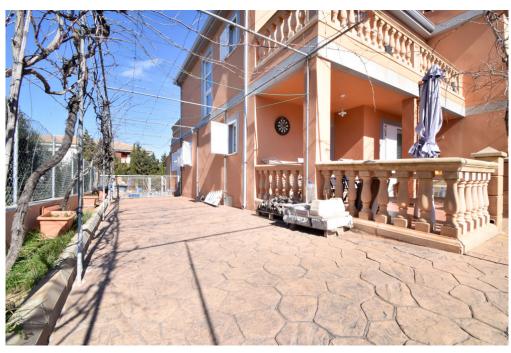

#### A first impression

This semi-detached house in the quiet residential area of Badia Blava offers panoramic sea views from the roof terrace and is only 500 meters from the beautiful cliffs in the south of Mallorca. You will be greeted by the beautiful orange trees in the front garden of the house with space to sit outside on the front of the house, the back or on one of the two balconies. The house has a bedroom, a bathroom, the living room and the kitchen, all located on the first floor and letting in a lot of light from all sides. On the second floor there are three more bedrooms and the second bathroom. The master bedroom has its own southwest facing balcony and the other two bedrooms share a northeast facing balcony. On this balcony there is also the staircase that leads to the roof terrace, from which you have an unobstructed view of the sea. The large garden is accessible through the back door in the living room or through the driveway on the side of the house. The garden has a number of fruit trees and a large space to build a swimming pool, for example, like most of the neighbors. A virtual tour is available for this property.