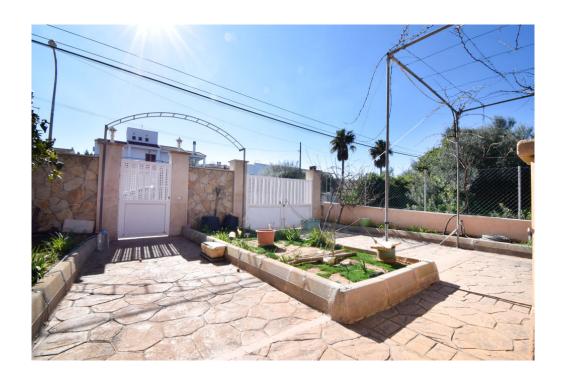

#### A first impression

This semi-detached house in the quiet residential area of Badia Blava offers panoramic sea views from the roof terrace and is only 500 meters from the beautiful cliffs in the south of Mallorca. You will be greeted by the beautiful orange trees in the front garden of the house with space to sit outside on the front of the house, the back or on one of the two balconies. The house has a bedroom, a bathroom, the living room and the kitchen, all located on the first floor and letting in a lot of light from all sides. On the second floor there are three more bedrooms and the second bathroom. The master bedroom has its own southwest facing balcony and the other two bedrooms share a northeast facing balcony. On this balcony there is also the staircase that leads to the roof terrace, from which you have an unobstructed view of the sea. The large garden is accessible through the back door in the living room or through the driveway on the side of the house. The garden has a number of fruit trees and a large space to build a swimming pool, for example, like most of the neighbors. A virtual tour is available for this property.