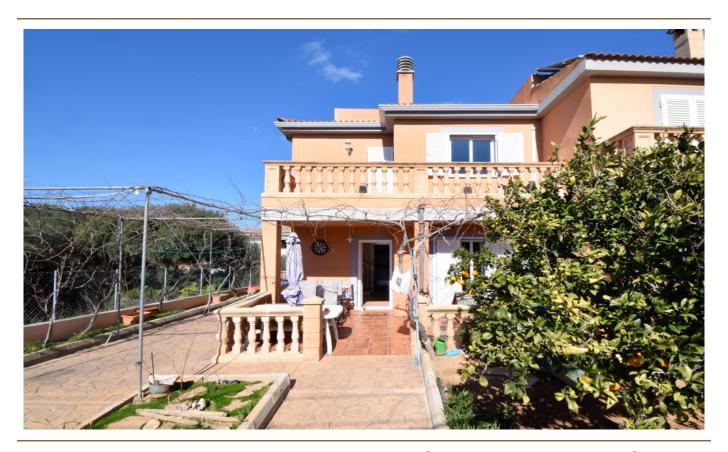

#### A first impression

This semi-detached house in the quiet residential area of Badia Blava offers panoramic sea views from the roof terrace and is only 500 meters from the beautiful cliffs in the south of Mallorca. You will be greeted by the beautiful orange trees in the front garden of the house with space to sit outside on the front of the house, the back or on one of the two balconies. The house has a bedroom, a bathroom, the living room and the kitchen, all located on the first floor and letting in a lot of light from all sides. On the second floor there are three more bedrooms and the second bathroom. The master bedroom has its own southwest facing balcony and the other two bedrooms share a northeast facing balcony. On this balcony there is also the staircase that leads to the roof terrace, from which you have an unobstructed view of the sea. The large garden is accessible through the back door in the living room or through the driveway on the side of the house. The garden has a number of fruit trees and a large space to build a swimming pool, for example, like most of the neighbors. A virtual tour is available for this property.