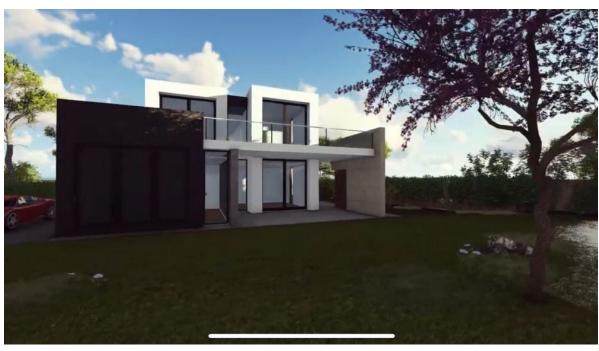

### A first impression

Plot in Puig de Ros of 1605.70 with a project for a detached house of 380 square meters, with building permit. The house is divided into 2 floors, with four bedrooms, four bathrooms and a guest toilet. The outdoor area has space for two parking spaces. It also includes an outdoor pool. Puig de Ros is a residential area with easy access to the road and is located only 10 minutes from the airport and 15 minutes from Palma.