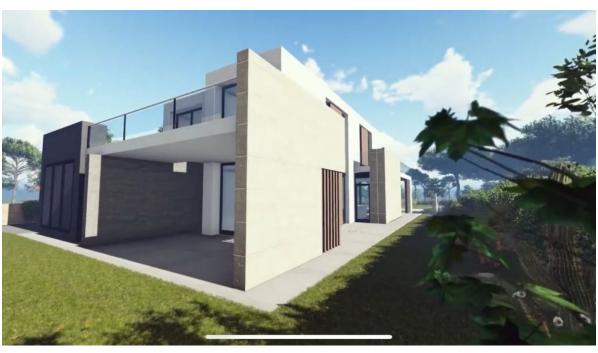

### A first impression

Plot in Puig de Ros of 1605.70 with a project for a detached house of 380 square meters, with building permit. The house is divided into 2 floors, with four bedrooms, four bathrooms and a guest toilet. The outdoor area has space for two parking spaces. It also includes an outdoor pool. Puig de Ros is a residential area with easy access to the road and is located only 10 minutes from the airport and 15 minutes from Palma.