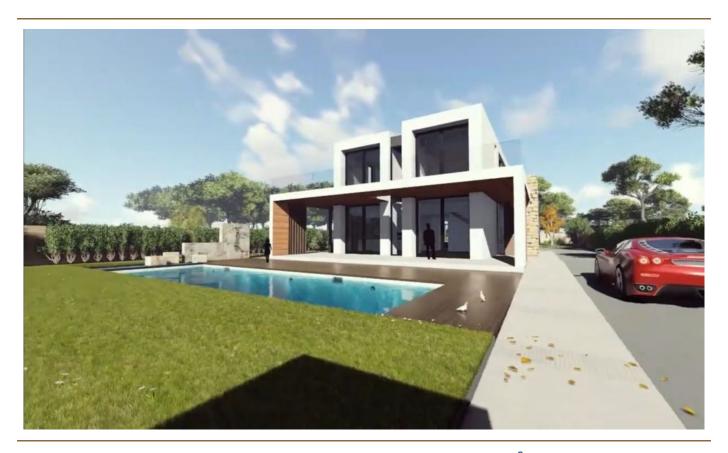

### A first impression

Plot in Puig de Ros of 1605.70 with a project for a detached house of 380 square meters, with building permit. The house is divided into 2 floors, with four bedrooms, four bathrooms and a guest toilet. The outdoor area has space for two parking spaces. It also includes an outdoor pool. Puig de Ros is a residential area with easy access to the road and is located only 10 minutes from the airport and 15 minutes from Palma.