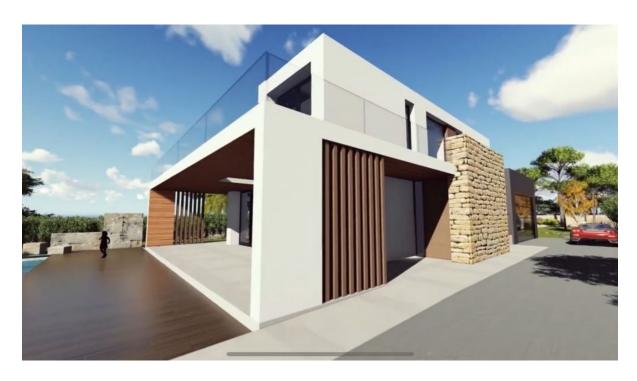

### A first impression

Plot in Puig de Ros of 1605.70 with a project for a detached house of 380 square meters, with building permit. The house is divided into 2 floors, with four bedrooms, four bathrooms and a guest toilet. The outdoor area has space for two parking spaces. It also includes an outdoor pool. Puig de Ros is a residential area with easy access to the road and is located only 10 minutes from the airport and 15 minutes from Palma.