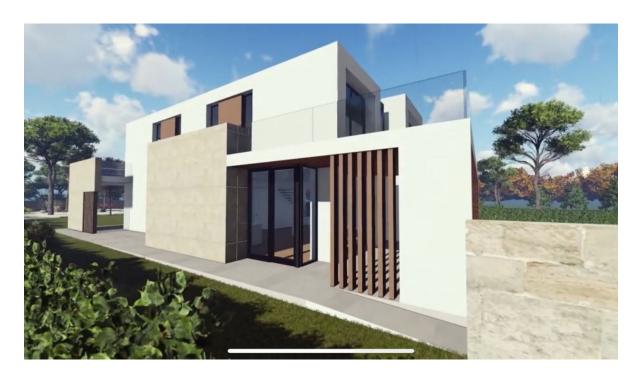

### A first impression

Plot in Puig de Ros of 1605.70 with a project for a detached house of 380 square meters, with building permit. The house is divided into 2 floors, with four bedrooms, four bathrooms and a guest toilet. The outdoor area has space for two parking spaces. It also includes an outdoor pool. Puig de Ros is a residential area with easy access to the road and is located only 10 minutes from the airport and 15 minutes from Palma.