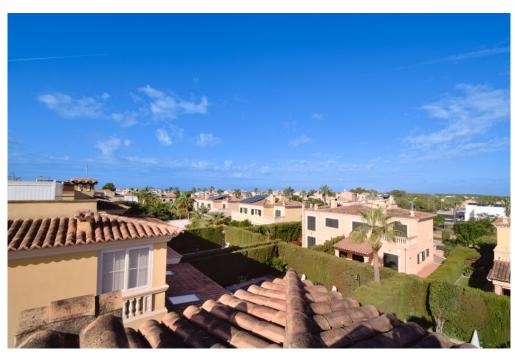

#### A first impression

Nice semi-detached house in Puig de Ros, just 10 minutes from the airport and 15 minutes from Palma. Upon entering the house we can see an outdoor living area that communicates with the garden and the private saltwater pool in the back, inside we find a distribution of two floors, the first floor consists of an entrance hall, a spacious living room with fireplace and direct access to the porch and pool, a fully renovated bathroom, a bedroom, laundry room and kitchen. If we go upstairs we find 3 bedrooms and 2 bathrooms, one of them en suite, on this floor we also find a terrace with access to the roof terrace. From the roof terrace we can enjoy unobstructed views of the Sierra de Tramuntana. It also has a barbecue area, outdoor parking space and air conditioning ducts.

#### All about the location

Puig de Ros is easily reached by the highway that runs along the south coast, heading towards Cala Pi. This residential area has a very green image due to its many trees and native plants. Puig de Ros is the ideal place for those who want to spend a quiet and relaxing time in Mallorca. In the immediate vicinity you will find the golf course of Maioris, an appealing beach club as well as various shopping facilities and restaurants. Puig de Ros is about 20 km away from Palma and Llucmajor.