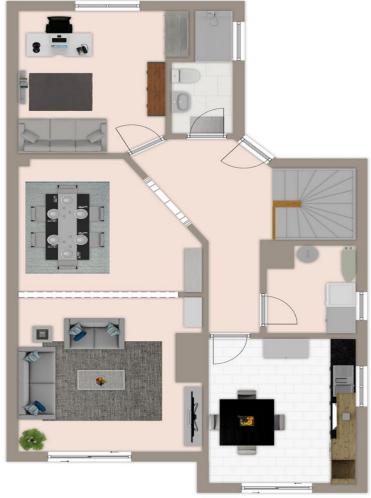

# Floor plans

Exposéplan, nicht maßstäblich

Exposéplan, nicht maßstäblich

This floor plan is not to scale. The documents were given to us by the client. For this reason, we cannot guarantee the accuracy of the information.

#### A first impression

Nice semi-detached house in Puig de Ros, just 10 minutes from the airport and 15 minutes from Palma. Upon entering the house we can see an outdoor living area that communicates with the garden and the private saltwater pool in the back, inside we find a distribution of two floors, the first floor consists of an entrance hall, a spacious living room with fireplace and direct access to the porch and pool, a fully renovated bathroom, a bedroom, laundry room and kitchen. If we go upstairs we find 3 bedrooms and 2 bathrooms, one of them en suite, on this floor we also find a terrace with access to the roof terrace. From the roof terrace we can enjoy unobstructed views of the Sierra de Tramuntana. It also has a barbecue area, outdoor parking space and air conditioning ducts.