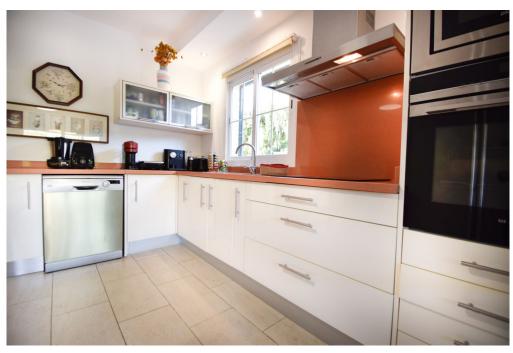

#### A first impression

Nice semi-detached house in Puig de Ros, just 10 minutes from the airport and 15 minutes from Palma. Upon entering the house we can see an outdoor living area that communicates with the garden and the private saltwater pool in the back, inside we find a distribution of two floors, the first floor consists of an entrance hall, a spacious living room with fireplace and direct access to the porch and pool, a fully renovated bathroom, a bedroom, laundry room and kitchen. If we go upstairs we find 3 bedrooms and 2 bathrooms, one of them en suite, on this floor we also find a terrace with access to the roof terrace. From the roof terrace we can enjoy unobstructed views of the Sierra de Tramuntana. It also has a barbecue area, outdoor parking space and air conditioning ducts.