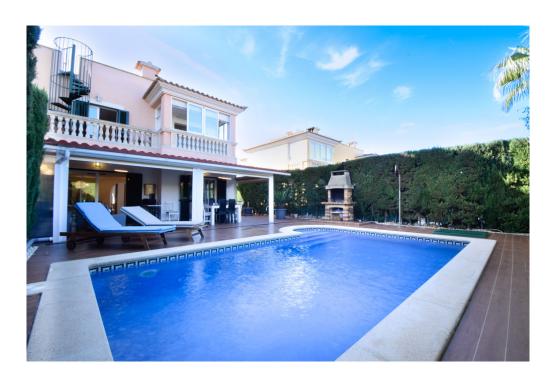

#### A first impression

Nice semi-detached house in Puig de Ros, just 10 minutes from the airport and 15 minutes from Palma. Upon entering the house we can see an outdoor living area that communicates with the garden and the private saltwater pool in the back, inside we find a distribution of two floors, the first floor consists of an entrance hall, a spacious living room with fireplace and direct access to the porch and pool, a fully renovated bathroom, a bedroom, laundry room and kitchen. If we go upstairs we find 3 bedrooms and 2 bathrooms, one of them en suite, on this floor we also find a terrace with access to the roof terrace. From the roof terrace we can enjoy unobstructed views of the Sierra de Tramuntana. It also has a barbecue area, outdoor parking space and air conditioning ducts.

#### Details of amenities

- Salt water swimming pool
- Pitch
- Barbecue area
- Terrace
- Air conditioning hot/cold
- Double glazed windows
- Fireplace
- Municipal water supply
- Municipal power supply