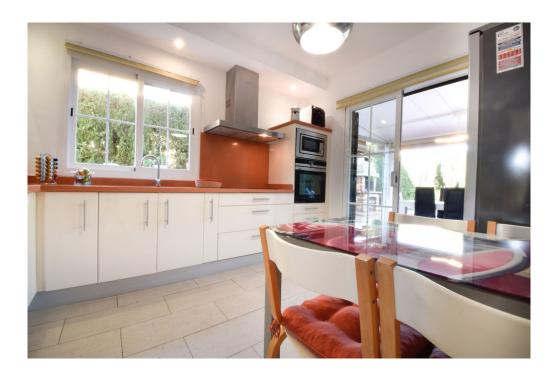

#### A first impression

Nice semi-detached house in Puig de Ros, just 10 minutes from the airport and 15 minutes from Palma. Upon entering the house we can see an outdoor living area that communicates with the garden and the private saltwater pool in the back, inside we find a distribution of two floors, the first floor consists of an entrance hall, a spacious living room with fireplace and direct access to the porch and pool, a fully renovated bathroom, a bedroom, laundry room and kitchen. If we go upstairs we find 3 bedrooms and 2 bathrooms, one of them en suite, on this floor we also find a terrace with access to the roof terrace. From the roof terrace we can enjoy unobstructed views of the Sierra de Tramuntana. It also has a barbecue area, outdoor parking space and air conditioning ducts.