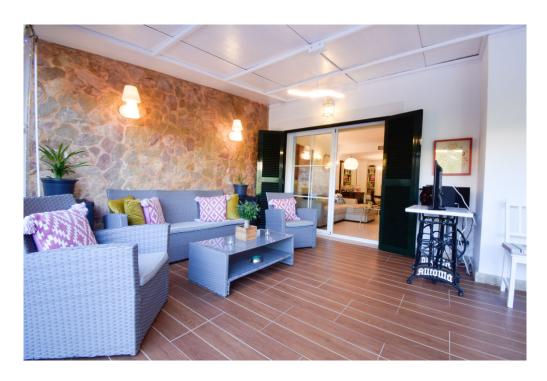

#### A first impression

Nice semi-detached house in Puig de Ros, just 10 minutes from the airport and 15 minutes from Palma. Upon entering the house we can see an outdoor living area that communicates with the garden and the private saltwater pool in the back, inside we find a distribution of two floors, the first floor consists of an entrance hall, a spacious living room with fireplace and direct access to the porch and pool, a fully renovated bathroom, a bedroom, laundry room and kitchen. If we go upstairs we find 3 bedrooms and 2 bathrooms, one of them en suite, on this floor we also find a terrace with access to the roof terrace. From the roof terrace we can enjoy unobstructed views of the Sierra de Tramuntana. It also has a barbecue area, outdoor parking space and air conditioning ducts.