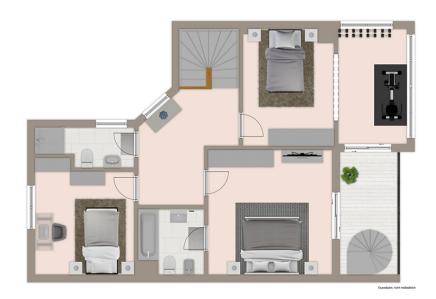

# Floor plans

Exposéplan, nicht maßstäblich

Exposéplan, nicht maßstäblich

This floor plan is not to scale. The documents were given to us by the client. For this reason, we cannot guarantee the accuracy of the information.

#### A first impression

Nice semi-detached house in Puig de Ros, just 10 minutes from the airport and 15 minutes from Palma. Upon entering the house we can see an outdoor living area that communicates with the garden and the private saltwater pool in the back, inside we find a distribution of two floors, the first floor consists of an entrance hall, a spacious living room with fireplace and direct access to the porch and pool, a fully renovated bathroom, a bedroom, laundry room and kitchen. If we go upstairs we find 3 bedrooms and 2 bathrooms, one of them en suite, on this floor we also find a terrace with access to the roof terrace. From the roof terrace we can enjoy unobstructed views of the Sierra de Tramuntana. It also has a barbecue area, outdoor parking space and air conditioning ducts.