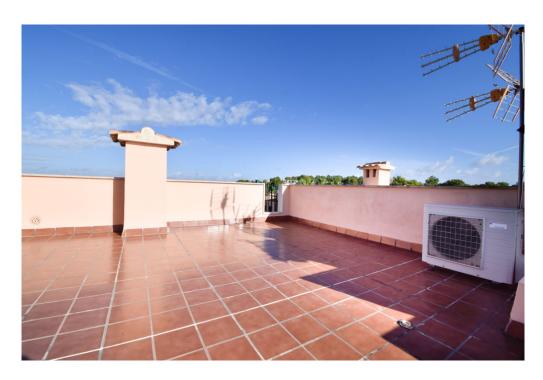

#### A first impression

Nice semi-detached house in Puig de Ros, just 10 minutes from the airport and 15 minutes from Palma. Upon entering the house we can see an outdoor living area that communicates with the garden and the private saltwater pool in the back, inside we find a distribution of two floors, the first floor consists of an entrance hall, a spacious living room with fireplace and direct access to the porch and pool, a fully renovated bathroom, a bedroom, laundry room and kitchen. If we go upstairs we find 3 bedrooms and 2 bathrooms, one of them en suite, on this floor we also find a terrace with access to the roof terrace. From the roof terrace we can enjoy unobstructed views of the Sierra de Tramuntana. It also has a barbecue area, outdoor parking space and air conditioning ducts.