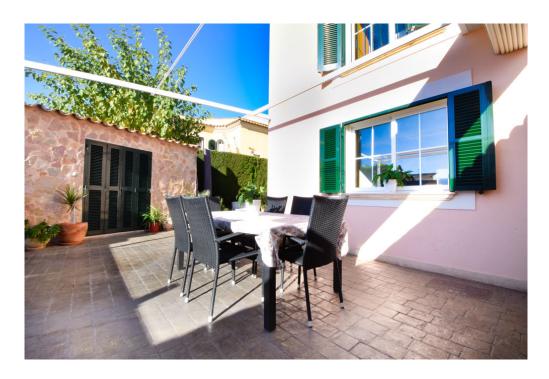

#### A first impression

Nice semi-detached house in Puig de Ros, just 10 minutes from the airport and 15 minutes from Palma. Upon entering the house we can see an outdoor living area that communicates with the garden and the private saltwater pool in the back, inside we find a distribution of two floors, the first floor consists of an entrance hall, a spacious living room with fireplace and direct access to the porch and pool, a fully renovated bathroom, a bedroom, laundry room and kitchen. If we go upstairs we find 3 bedrooms and 2 bathrooms, one of them en suite, on this floor we also find a terrace with access to the roof terrace. From the roof terrace we can enjoy unobstructed views of the Sierra de Tramuntana. It also has a barbecue area, outdoor parking space and air conditioning ducts.

#### Details of amenities

- Salt water swimming pool
- Pitch
- Barbecue area
- Terrace
- Air conditioning hot/cold
- Double glazed windows
- Fireplace
- Municipal water supply
- Municipal power supply