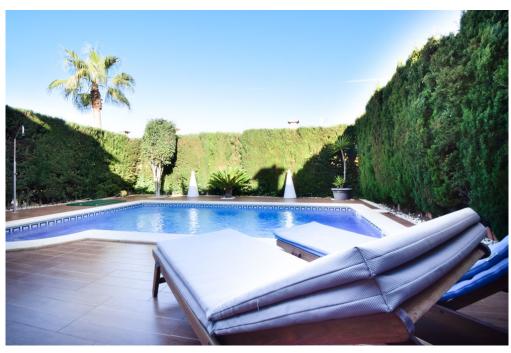

#### A first impression

Nice semi-detached house in Puig de Ros, just 10 minutes from the airport and 15 minutes from Palma. Upon entering the house we can see an outdoor living area that communicates with the garden and the private saltwater pool in the back, inside we find a distribution of two floors, the first floor consists of an entrance hall, a spacious living room with fireplace and direct access to the porch and pool, a fully renovated bathroom, a bedroom, laundry room and kitchen. If we go upstairs we find 3 bedrooms and 2 bathrooms, one of them en suite, on this floor we also find a terrace with access to the roof terrace. From the roof terrace we can enjoy unobstructed views of the Sierra de Tramuntana. It also has a barbecue area, outdoor parking space and air conditioning ducts.

#### Details of amenities

- Salt water swimming pool
- Pitch
- Barbecue area
- Terrace
- Air conditioning hot/cold
- Double glazed windows
- Fireplace
- Municipal water supply
- Municipal power supply