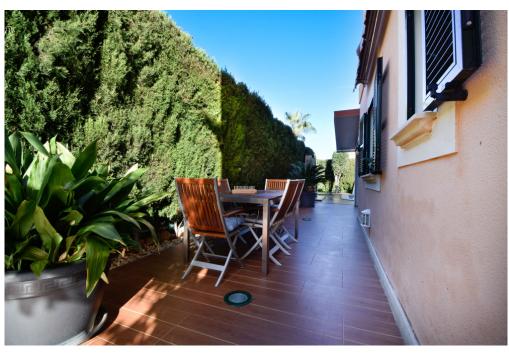

#### A first impression

Nice semi-detached house in Puig de Ros, just 10 minutes from the airport and 15 minutes from Palma. Upon entering the house we can see an outdoor living area that communicates with the garden and the private saltwater pool in the back, inside we find a distribution of two floors, the first floor consists of an entrance hall, a spacious living room with fireplace and direct access to the porch and pool, a fully renovated bathroom, a bedroom, laundry room and kitchen. If we go upstairs we find 3 bedrooms and 2 bathrooms, one of them en suite, on this floor we also find a terrace with access to the roof terrace. From the roof terrace we can enjoy unobstructed views of the Sierra de Tramuntana. It also has a barbecue area, outdoor parking space and air conditioning ducts.

#### Details of amenities

- Salt water swimming pool
- Pitch
- Barbecue area
- Terrace
- Air conditioning hot/cold
- Double glazed windows
- Fireplace
- Municipal water supply
- Municipal power supply