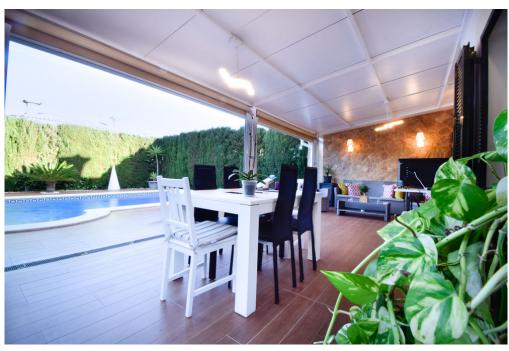

#### A first impression

Nice semi-detached house in Puig de Ros, just 10 minutes from the airport and 15 minutes from Palma. Upon entering the house we can see an outdoor living area that communicates with the garden and the private saltwater pool in the back, inside we find a distribution of two floors, the first floor consists of an entrance hall, a spacious living room with fireplace and direct access to the porch and pool, a fully renovated bathroom, a bedroom, laundry room and kitchen. If we go upstairs we find 3 bedrooms and 2 bathrooms, one of them en suite, on this floor we also find a terrace with access to the roof terrace. From the roof terrace we can enjoy unobstructed views of the Sierra de Tramuntana. It also has a barbecue area, outdoor parking space and air conditioning ducts.

#### Details of amenities

- Salt water swimming pool
- Pitch
- Barbecue area
- Terrace
- Air conditioning hot/cold
- Double glazed windows
- Fireplace
- Municipal water supply
- Municipal power supply