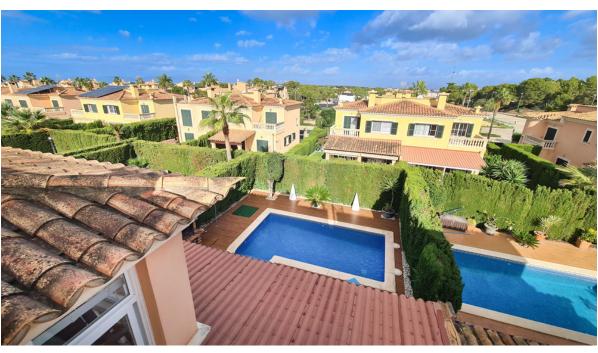

#### A first impression

Nice semi-detached house in Puig de Ros, just 10 minutes from the airport and 15 minutes from Palma. Upon entering the house we can see an outdoor living area that communicates with the garden and the private saltwater pool in the back, inside we find a distribution of two floors, the first floor consists of an entrance hall, a spacious living room with fireplace and direct access to the porch and pool, a fully renovated bathroom, a bedroom, laundry room and kitchen. If we go upstairs we find 3 bedrooms and 2 bathrooms, one of them en suite, on this floor we also find a terrace with access to the roof terrace. From the roof terrace we can enjoy unobstructed views of the Sierra de Tramuntana. It also has a barbecue area, outdoor parking space and air conditioning ducts.

#### Details of amenities

- Salt water swimming pool
- Pitch
- Barbecue area
- Terrace
- Air conditioning hot/cold
- Double glazed windows
- Fireplace
- Municipal water supply
- Municipal power supply