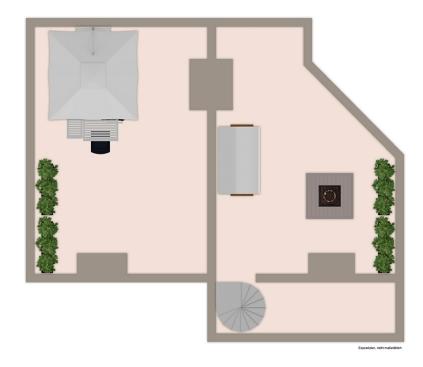

# Floor plans

Exposéplan, nicht maßstäblich

Exposéplan, nicht maßstäblich

This floor plan is not to scale. The documents were given to us by the client. For this reason, we cannot guarantee the accuracy of the information.

#### A first impression

Nice semi-detached house in Puig de Ros, just 10 minutes from the airport and 15 minutes from Palma. Upon entering the house we can see an outdoor living area that communicates with the garden and the private saltwater pool in the back, inside we find a distribution of two floors, the first floor consists of an entrance hall, a spacious living room with fireplace and direct access to the porch and pool, a fully renovated bathroom, a bedroom, laundry room and kitchen. If we go upstairs we find 3 bedrooms and 2 bathrooms, one of them en suite, on this floor we also find a terrace with access to the roof terrace. From the roof terrace we can enjoy unobstructed views of the Sierra de Tramuntana. It also has a barbecue area, outdoor parking space and air conditioning ducts.

#### Details of amenities

- Salt water swimming pool
- Pitch
- Barbecue area
- Terrace
- Air conditioning hot/cold
- Double glazed windows
- Fireplace
- Municipal water supply
- Municipal power supply