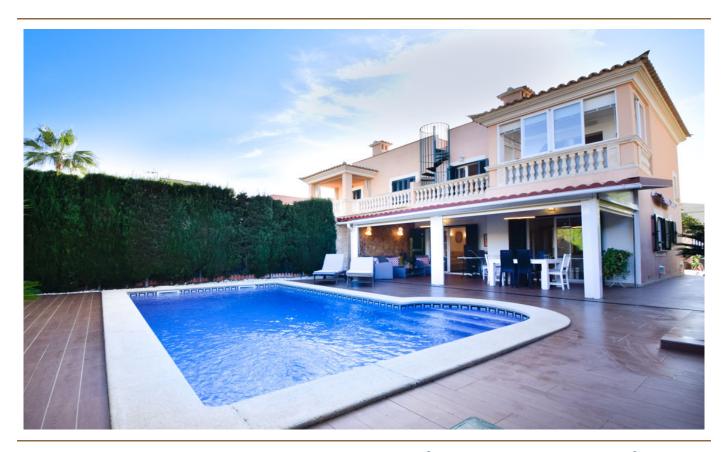

#### A first impression

Nice semi-detached house in Puig de Ros, just 10 minutes from the airport and 15 minutes from Palma. Upon entering the house we can see an outdoor living area that communicates with the garden and the private saltwater pool in the back, inside we find a distribution of two floors, the first floor consists of an entrance hall, a spacious living room with fireplace and direct access to the porch and pool, a fully renovated bathroom, a bedroom, laundry room and kitchen. If we go upstairs we find 3 bedrooms and 2 bathrooms, one of them en suite, on this floor we also find a terrace with access to the roof terrace. From the roof terrace we can enjoy unobstructed views of the Sierra de Tramuntana. It also has a barbecue area, outdoor parking space and air conditioning ducts.