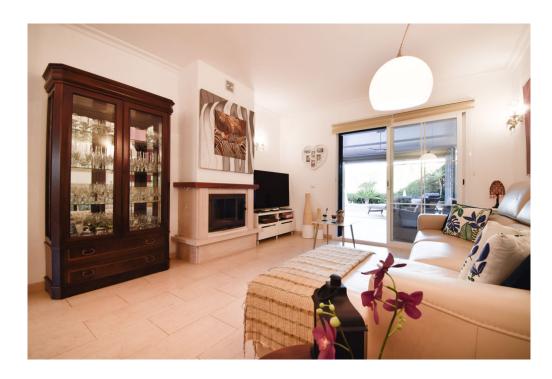

#### A first impression

Nice semi-detached house in Puig de Ros, just 10 minutes from the airport and 15 minutes from Palma. Upon entering the house we can see an outdoor living area that communicates with the garden and the private saltwater pool in the back, inside we find a distribution of two floors, the first floor consists of an entrance hall, a spacious living room with fireplace and direct access to the porch and pool, a fully renovated bathroom, a bedroom, laundry room and kitchen. If we go upstairs we find 3 bedrooms and 2 bathrooms, one of them en suite, on this floor we also find a terrace with access to the roof terrace. From the roof terrace we can enjoy unobstructed views of the Sierra de Tramuntana. It also has a barbecue area, outdoor parking space and air conditioning ducts.

#### Details of amenities

- Salt water swimming pool
- Pitch
- Barbecue area
- Terrace
- Air conditioning hot/cold
- Double glazed windows
- Fireplace
- Municipal water supply
- Municipal power supply