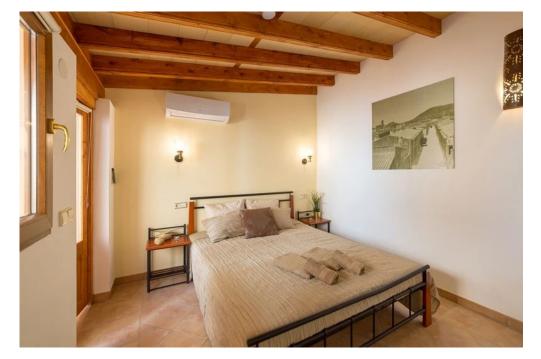

## A first impression

Renovated Mallorcan style townhouse in the center of Llucmajor distributed over three floors. This townhouse offers on the first floor a large living room and kitchen with access of a wine cellar. From the kitchen you can access the terrace which leads to two more bedrooms, each with bathroom en suite and a balcony. On the second floor there is one bedroom. The second floor offers three bedrooms, one with bathroom en suite and two balconies. In the hallway there is another separate bathroom. In the attic there is a very large bedroom with bathroom en suite and a balcony. A virtual tour is available for this property.

## Details of amenities

- Double glazed windows
- Air conditioning hot/cold
- Fitted kitchen
- Terrace
- Balcony
- Fireplace
- Municipal water supply
- Municipal power supply