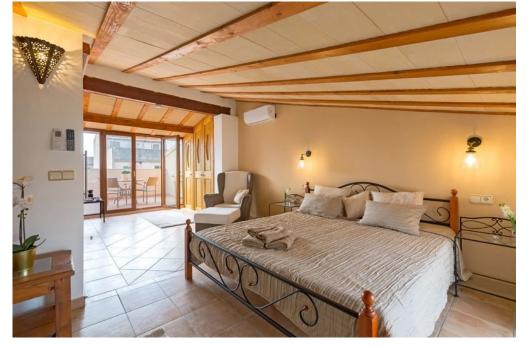

## A first impression

Renovated Mallorcan style townhouse in the center of Llucmajor distributed over three floors. This townhouse offers on the first floor a large living room and kitchen with access of a wine cellar. From the kitchen you can access the terrace which leads to two more bedrooms, each with bathroom en suite and a balcony. On the second floor there is one bedroom. The second floor offers three bedrooms, one with bathroom en suite and two balconies. In the hallway there is another separate bathroom. In the attic there is a very large bedroom with bathroom en suite and a balcony. A virtual tour is available for this property.

## Details of amenities

- Double glazed windows
- Air conditioning hot/cold
- Fitted kitchen
- Terrace
- Balcony
- Fireplace
- Municipal water supply
- Municipal power supply