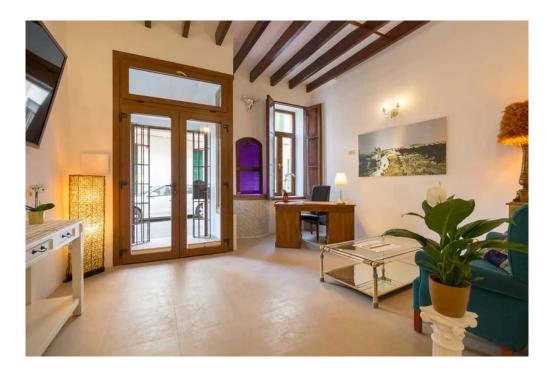

## A first impression

Renovated Mallorcan style townhouse in the center of Llucmajor distributed over three floors. This townhouse offers on the first floor a large living room and kitchen with access of a wine cellar. From the kitchen you can access the terrace which leads to two more bedrooms, each with bathroom en suite and a balcony. On the second floor there is one bedroom. The second floor offers three bedrooms, one with bathroom en suite and two balconies. In the hallway there is another separate bathroom. In the attic there is a very large bedroom with bathroom en suite and a balcony. A virtual tour is available for this property.