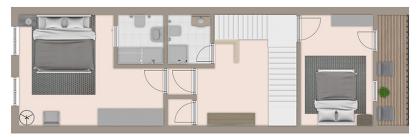

|
|-----------------------|-----------------------------------------|
| Condition of property | Completely renovated                    |
| Construction method   | Solid                                   |
| Usable Space          | ca. 243 m <sup>2</sup>                  |
| Equipment             | Terrace, Fireplace,<br>Built-in kitchen |
|                       |                                         |



## **Energy Data**

Power Source Electric





Property ID: ES22379095 - 07620 Llucmajor - Süd



www.von-poll.com



The property















Property ID: ES22379095 - 07620 Llucmajor – Süd



www.von-poll.com





















The property















Property ID: ES22379095 - 07620 Llucmajor – Süd



www.von-poll.com









## Floor plans



Exposéplan, nicht maßstäbl



Exposéplan, nicht maßstäblich





## A first impression

Renovated Mallorcan style townhouse in the center of Llucmajor distributed over three floors. This townhouse offers on the first floor a large living room and kitchen with access of a wine cellar. From the kitchen you can access the terrace which leads to two more bedrooms, each with bathroom en suite and a balcony. On the second floor there is one bedroom. The second floor offers three bedrooms, one with bathroom en suite and two balconies. In the hallway there is another separate bathroom. In the attic there is a very large bedroom with bathroom en suite and a balcony. A virtual tour is available for this property.



## Details of amenities

- Double glazed windows
- Air conditioning hot/cold
- Fitted kitchen
- Terrace
- Balcon