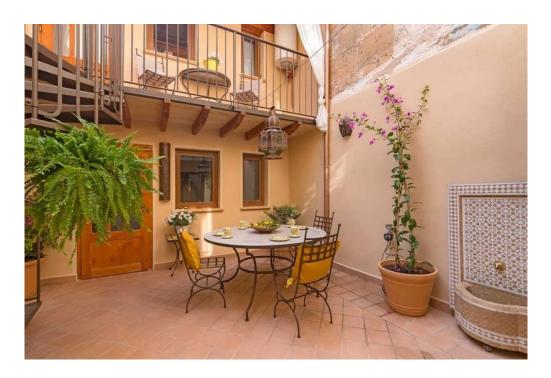

## A first impression

Renovated Mallorcan style townhouse in the center of Llucmajor distributed over three floors. This townhouse offers on the first floor a large living room and kitchen with access of a wine cellar. From the kitchen you can access the terrace which leads to two more bedrooms, each with bathroom en suite and a balcony. On the second floor there is one bedroom. The second floor offers three bedrooms, one with bathroom en suite and two balconies. In the hallway there is another separate bathroom. In the attic there is a very large bedroom with bathroom en suite and a balcony. A virtual tour is available for this property.