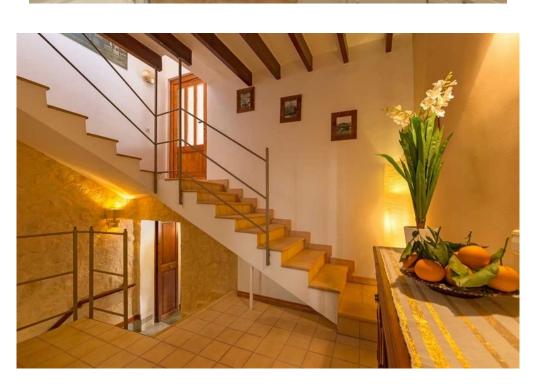

## A first impression

Renovated Mallorcan style townhouse in the center of Llucmajor distributed over three floors. This townhouse offers on the first floor a large living room and kitchen with access of a wine cellar. From the kitchen you can access the terrace which leads to two more bedrooms, each with bathroom en suite and a balcony. On the second floor there is one bedroom. The second floor offers three bedrooms, one with bathroom en suite and two balconies. In the hallway there is another separate bathroom. In the attic there is a very large bedroom with bathroom en suite and a balcony. A virtual tour is available for this property.