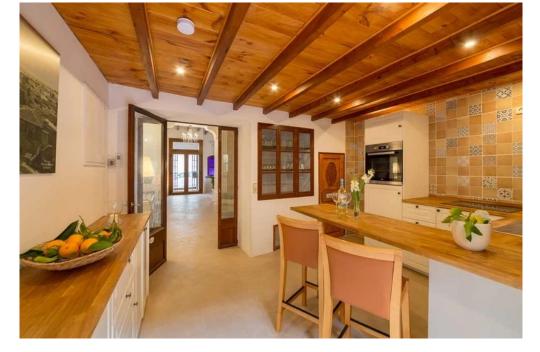

## A first impression

Renovated Mallorcan style townhouse in the center of Llucmajor distributed over three floors. This townhouse offers on the first floor a large living room and kitchen with access of a wine cellar. From the kitchen you can access the terrace which leads to two more bedrooms, each with bathroom en suite and a balcony. On the second floor there is one bedroom. The second floor offers three bedrooms, one with bathroom en suite and two balconies. In the hallway there is another separate bathroom. In the attic there is a very large bedroom with bathroom en suite and a balcony. A virtual tour is available for this property.

## Details of amenities

- Double glazed windows
- Air conditioning hot/cold
- Fitted kitchen
- Terrace
- Balcony
- Fireplace
- Municipal water supply
- Municipal power supply