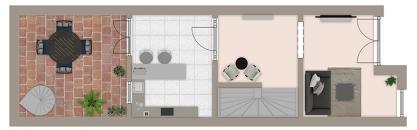

UR                             |
|-----------------------|-----------------------------------------|
| Condition of property | Completely renovated                    |
| Construction method   | Solid                                   |
| Usable Space          | ca. 243 m <sup>2</sup>                  |
| Equipment             | Terrace, Fireplace,<br>Built-in kitchen |
|                       |                                         |



## **Energy Data**

Power Source Electric





Property ID: ES22379095 - 07620 Llucmajor - Süd



www.von-poll.com



The property















Property ID: ES22379095 - 07620 Llucmajor – Süd



www.von-poll.com





















The property















Property ID: ES22379095 - 07620 Llucmajor – Süd



www.von-poll.com









## Floor plans



Exposéplan, nicht maßstäbl



Exposéplan, nicht maßstäblich





## A first impression

Renovated Mallorcan style townhouse in the center of Llucmajor distributed over three floors. This townhouse offers on the first floor a large living room and kitchen with access of a wine cellar. From the kitchen you can access the terrace which leads to two more bedrooms, each with bathroom en suite and a balcony. On the second floor there is one bedroom. The second floor offers three bedrooms, one with bathroom en suite and two balconies. In the hallway there is another separate bathroom. In the attic there is a very large bedroom with bathroom en suite and a balcony. A virtual tour is available for this property.



## Details of amenities

- Double glazed windows
- Air conditioning hot/cold
- Fit