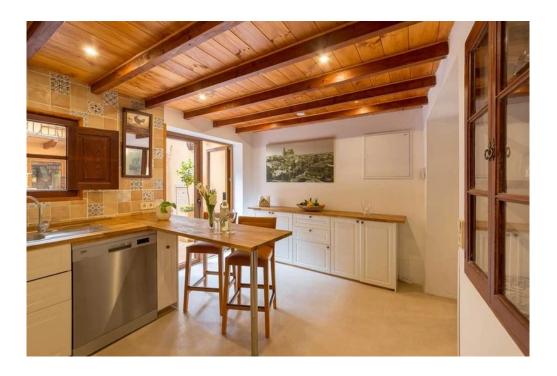

## A first impression

Renovated Mallorcan style townhouse in the center of Llucmajor distributed over three floors. This townhouse offers on the first floor a large living room and kitchen with access of a wine cellar. From the kitchen you can access the terrace which leads to two more bedrooms, each with bathroom en suite and a balcony. On the second floor there is one bedroom. The second floor offers three bedrooms, one with bathroom en suite and two balconies. In the hallway there is another separate bathroom. In the attic there is a very large bedroom with bathroom en suite and a balcony. A virtual tour is available for this property.