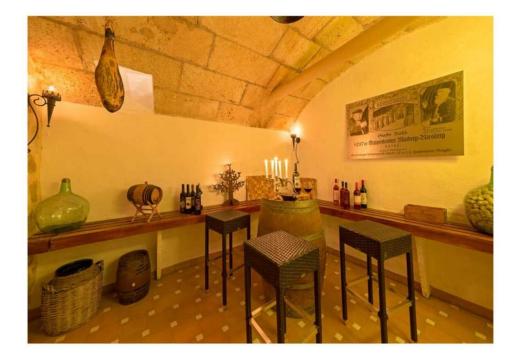

## A first impression

Renovated Mallorcan style townhouse in the center of Llucmajor distributed over three floors. This townhouse offers on the first floor a large living room and kitchen with access of a wine cellar. From the kitchen you can access the terrace which leads to two more bedrooms, each with bathroom en suite and a balcony. On the second floor there is one bedroom. The second floor offers three bedrooms, one with bathroom en suite and two balconies. In the hallway there is another separate bathroom. In the attic there is a very large bedroom with bathroom en suite and a balcony. A virtual tour is available for this property.