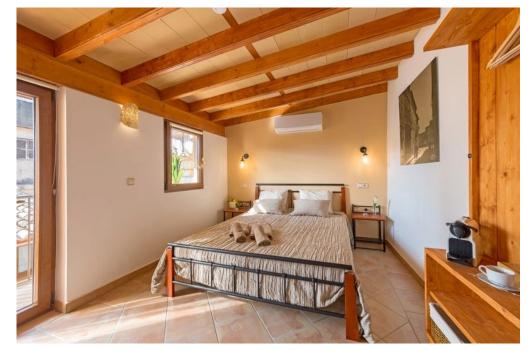

## A first impression

Renovated Mallorcan style townhouse in the center of Llucmajor distributed over three floors. This townhouse offers on the first floor a large living room and kitchen with access of a wine cellar. From the kitchen you can access the terrace which leads to two more bedrooms, each with bathroom en suite and a balcony. On the second floor there is one bedroom. The second floor offers three bedrooms, one with bathroom en suite and two balconies. In the hallway there is another separate bathroom. In the attic there is a very large bedroom with bathroom en suite and a balcony. A virtual tour is available for this property.