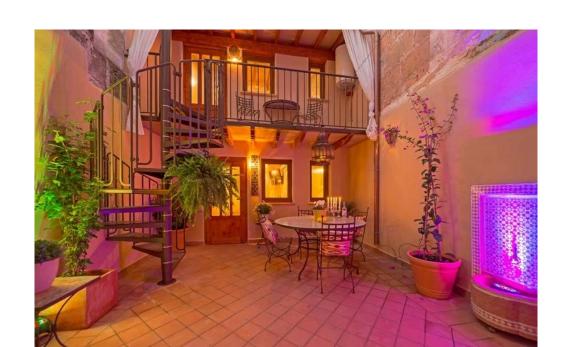

## A first impression

Renovated Mallorcan style townhouse in the center of Llucmajor distributed over three floors. This townhouse offers on the first floor a large living room and kitchen with access of a wine cellar. From the kitchen you can access the terrace which leads to two more bedrooms, each with bathroom en suite and a balcony. On the second floor there is one bedroom. The second floor offers three bedrooms, one with bathroom en suite and two balconies. In the hallway there is another separate bathroom. In the attic there is a very large bedroom with bathroom en suite and a balcony. A virtual tour is available for this property.