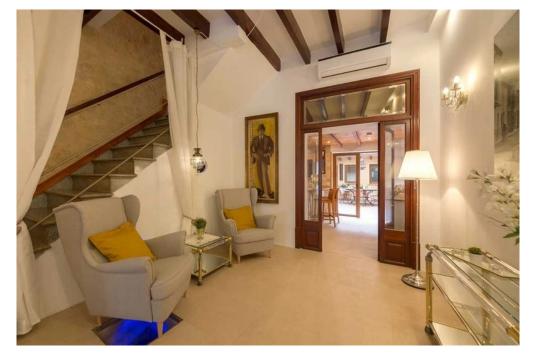

## A first impression

Renovated Mallorcan style townhouse in the center of Llucmajor distributed over three floors. This townhouse offers on the first floor a large living room and kitchen with access of a wine cellar. From the kitchen you can access the terrace which leads to two more bedrooms, each with bathroom en suite and a balcony. On the second floor there is one bedroom. The second floor offers three bedrooms, one with bathroom en suite and two balconies. In the hallway there is another separate bathroom. In the attic there is a very large bedroom with bathroom en suite and a balcony. A virtual tour is available for this property.