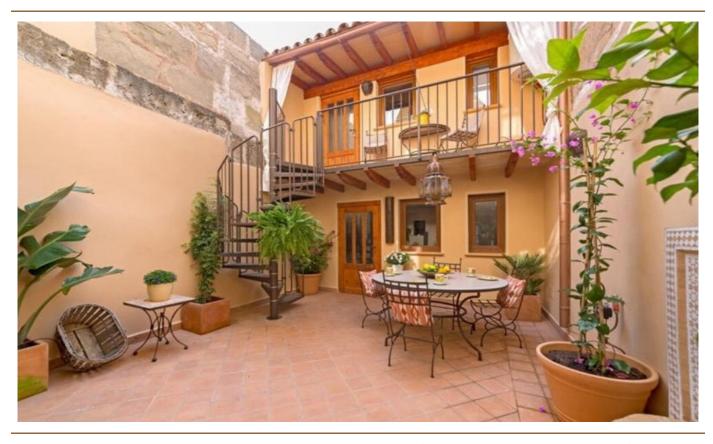

## A first impression

Renovated Mallorcan style townhouse in the center of Llucmajor distributed over three floors. This townhouse offers on the first floor a large living room and kitchen with access of a wine cellar. From the kitchen you can access the terrace which leads to two more bedrooms, each with bathroom en suite and a balcony. On the second floor there is one bedroom. The second floor offers three bedrooms, one with bathroom en suite and two balconies. In the hallway there is another separate bathroom. In the attic there is a very large bedroom with bathroom en suite and a balcony. A virtual tour is available for this property.