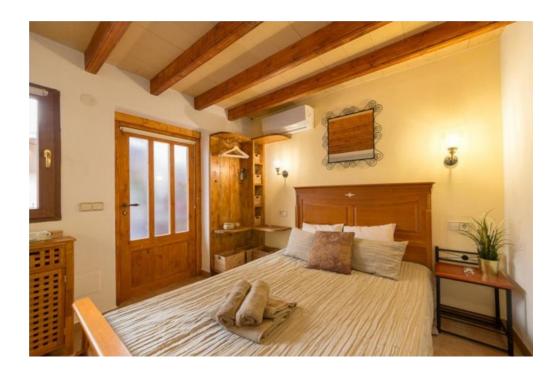

## A first impression

Renovated Mallorcan style townhouse in the center of Llucmajor distributed over three floors. This townhouse offers on the first floor a large living room and kitchen with access of a wine cellar. From the kitchen you can access the terrace which leads to two more bedrooms, each with bathroom en suite and a balcony. On the second floor there is one bedroom. The second floor offers three bedrooms, one with bathroom en suite and two balconies. In the hallway there is another separate bathroom. In the attic there is a very large bedroom with bathroom en suite and a balcony. A virtual tour is available for this property.

## Details of amenities

- Double glazed windows
- Air conditioning hot/cold
- Fitted kitchen
- Terrace
- Balcony
- Fireplace
- Municipal water supply
- Municipal power supply