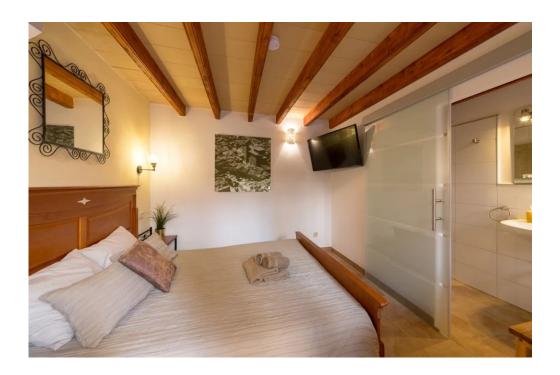

## A first impression

Renovated Mallorcan style townhouse in the center of Llucmajor distributed over three floors. This townhouse offers on the first floor a large living room and kitchen with access of a wine cellar. From the kitchen you can access the terrace which leads to two more bedrooms, each with bathroom en suite and a balcony. On the second floor there is one bedroom. The second floor offers three bedrooms, one with bathroom en suite and two balconies. In the hallway there is another separate bathroom. In the attic there is a very large bedroom with bathroom en suite and a balcony. A virtual tour is available for this property.