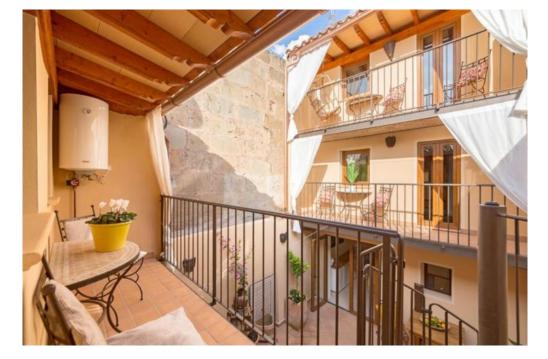

## A first impression

Renovated Mallorcan style townhouse in the center of Llucmajor distributed over three floors. This townhouse offers on the first floor a large living room and kitchen with access of a wine cellar. From the kitchen you can access the terrace which leads to two more bedrooms, each with bathroom en suite and a balcony. On the second floor there is one bedroom. The second floor offers three bedrooms, one with bathroom en suite and two balconies. In the hallway there is another separate bathroom. In the attic there is a very large bedroom with bathroom en suite and a balcony. A virtual tour is available for this property.