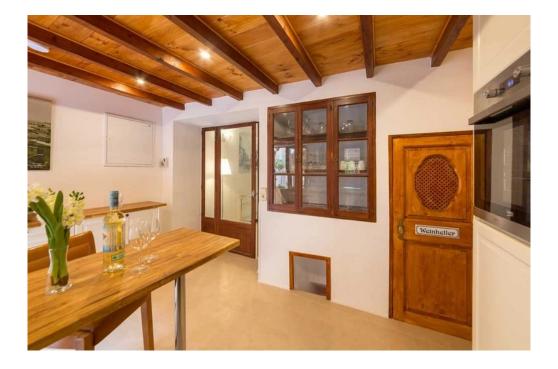

## A first impression

Renovated Mallorcan style townhouse in the center of Llucmajor distributed over three floors. This townhouse offers on the first floor a large living room and kitchen with access of a wine cellar. From the kitchen you can access the terrace which leads to two more bedrooms, each with bathroom en suite and a balcony. On the second floor there is one bedroom. The second floor offers three bedrooms, one with bathroom en suite and two balconies. In the hallway there is another separate bathroom. In the attic there is a very large bedroom with bathroom en suite and a balcony. A virtual tour is available for this property.