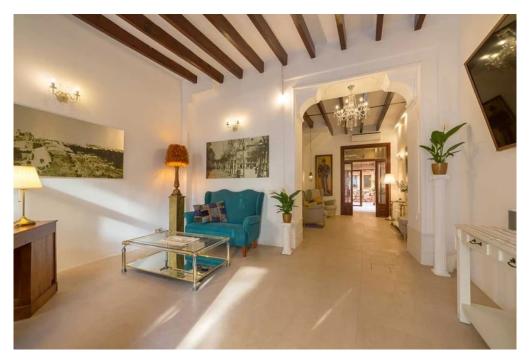

## A first impression

Renovated Mallorcan style townhouse in the center of Llucmajor distributed over three floors. This townhouse offers on the first floor a large living room and kitchen with access of a wine cellar. From the kitchen you can access the terrace which leads to two more bedrooms, each with bathroom en suite and a balcony. On the second floor there is one bedroom. The second floor offers three bedrooms, one with bathroom en suite and two balconies. In the hallway there is another separate bathroom. In the attic there is a very large bedroom with bathroom en suite and a balcony. A virtual tour is available for this property.