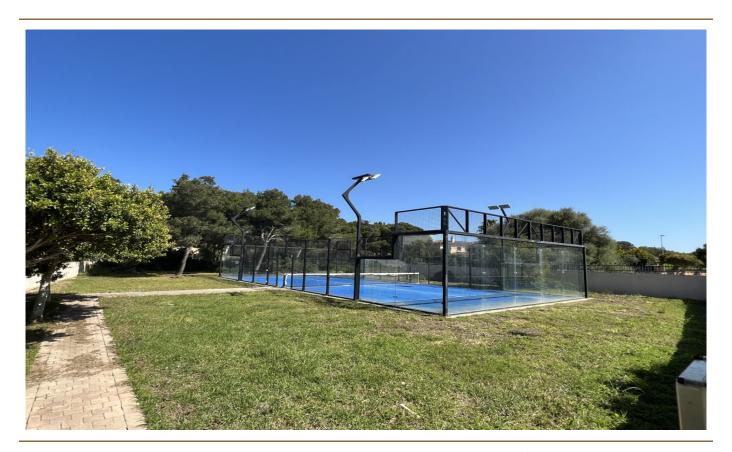

### A first impression

This great building plot in Puig de Ros is located in the 2nd sea line and only a few minutes by car from the golf course Maiors. The south facing plot has an area of about 1,916 square meters and can be built on up to 50%. It is an excellent location in the south of the island, just a few steps from the sea. The plot is located in a quiet cul-de-sac.