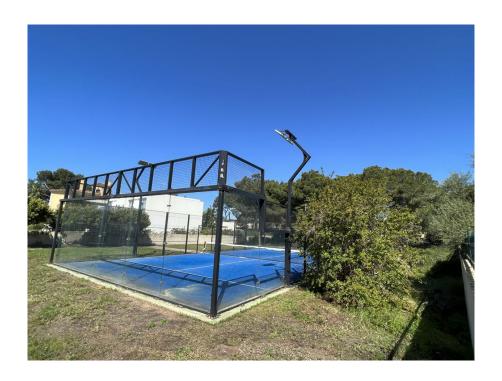

### A first impression

This great building plot in Puig de Ros is located in the 2nd sea line and only a few minutes by car from the golf course Maiors. The south facing plot has an area of about 1,916 square meters and can be built on up to 50%. It is an excellent location in the south of the island, just a few steps from the sea. The plot is located in a quiet cul-de-sac.