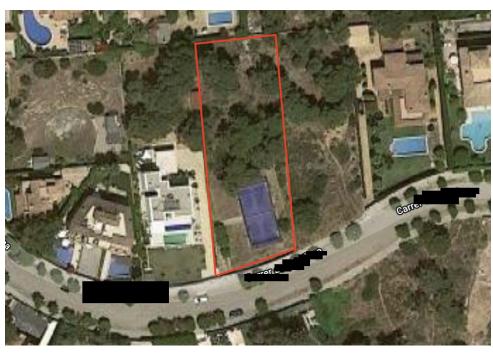

### A first impression

This great building plot in Puig de Ros is located in the 2nd sea line and only a few minutes by car from the golf course Maiors. The south facing plot has an area of about 1,916 square meters and can be built on up to 50%. It is an excellent location in the south of the island, just a few steps from the sea. The plot is located in a quiet cul-de-sac.