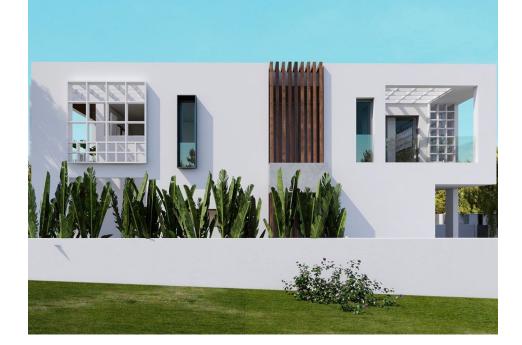

## The property

## The property

Property ID: ES22379026 - 07609 Puig de Ros - Süd

www.von-poll.com

## The property

Property ID: ES22379026 - 07609 Puig de Ros – Süd

## A first impression

Under construction soon (license approved). Exclusive semi-detached house, with garden and private infinity pool, in an unbeatable location in Puig de Ros. The house stands out for its modern and elegant architecture and high quality materials as well as energy and environmental efficiency. The 200 square meters of living space are distributed on the first floor in a large living room with open kitchen, laundry room, bedroom with double bed and bathroom. From the living room you have access to the garden with partially covered terrace and swimming pool. On the first floor there is a very large master suite with dressing room and open bathroom and a second bedroom with en suite bathroom. From the master bedroom there is access to a covered terrace facing the garden. The second bedroom also has a small balcony facing the street. The house has a partial basement, so there is a basement of about 40 square meters. Completion is scheduled for the end of 2023.