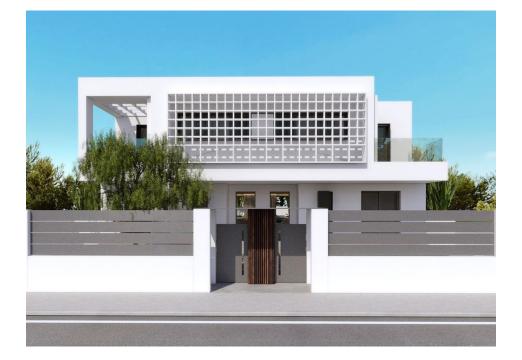

## The property

## The property

Property ID: ES22379026 - 07609 Puig de Ros - Süd

www.von-poll.com

## The property

Property ID: ES22379026 - 07609 Puig de Ros – Süd

## A first impression

Under construction soon (license approved). Exclusive semi-detached house, with garden and private infinity pool, in an unbeatable location in Puig de Ros. The house stands out for its modern and elegant architecture and high quality materials as well as energy and environmental efficiency. The 200 square meters of living space are distributed on the first floor in a large living room with open kitchen, laundry room, bedroom with double bed and bathroom. From the living room you have access to the garden with partially covered terrace and swimming pool. On the first floor there is a very large master suite with dressing room and open bathroom and a second bedroom with en suite bathroom. From the master bedroom there is access to a covered terrace facing the garden. The second bedroom also has a small balcony facing the street. The house has a partial basement, so there is a basement of about 40 square meters. Completion is scheduled for the end of 2023.