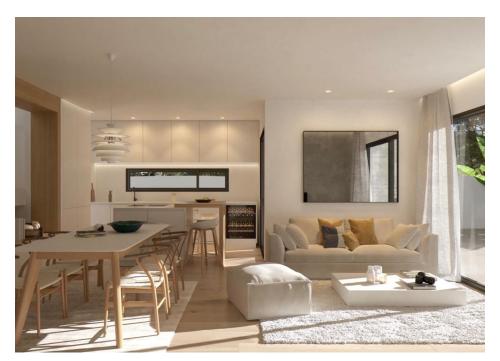

## A first impression

Under construction soon (license approved). Exclusive semi-detached house, with garden and private infinity pool, in an unbeatable location in Puig de Ros. The house stands out for its modern and elegant architecture and high quality materials as well as energy and environmental efficiency. The 200 square meters of living space are distributed on the first floor in a large living room with open kitchen, laundry room, bedroom with double bed and bathroom. From the living room you have access to the garden with partially covered terrace and swimming pool. On the first floor there is a very large master suite with dressing room and open bathroom and a second bedroom with en suite bathroom. From the master bedroom there is access to a covered terrace facing the garden. The second bedroom also has a small balcony facing the street. The house has a partial basement, so there is a basement of about 40 square meters. Completion is scheduled for the end of 2023.