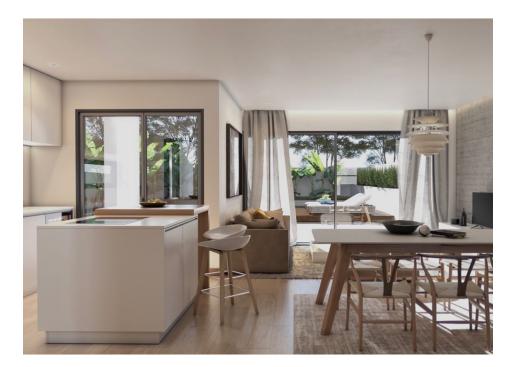

## A first impression

Under construction soon (license approved). Exclusive semi-detached house, with garden and private infinity pool, in an unbeatable location in Puig de Ros. The house stands out for its modern and elegant architecture and high quality materials as well as energy and environmental efficiency. The 200 square meters of living space are distributed on the first floor in a large living room with open kitchen, laundry room, bedroom with double bed and bathroom. From the living room you have access to the garden with partially covered terrace and swimming pool. On the first floor there is a very large master suite with dressing room and open bathroom and a second bedroom with en suite bathroom. From the master bedroom there is access to a covered terrace facing the garden. The second bedroom also has a small balcony facing the street. The house has a partial basement, so there is a basement of about 40 square meters. Completion is scheduled for the end of 2023.