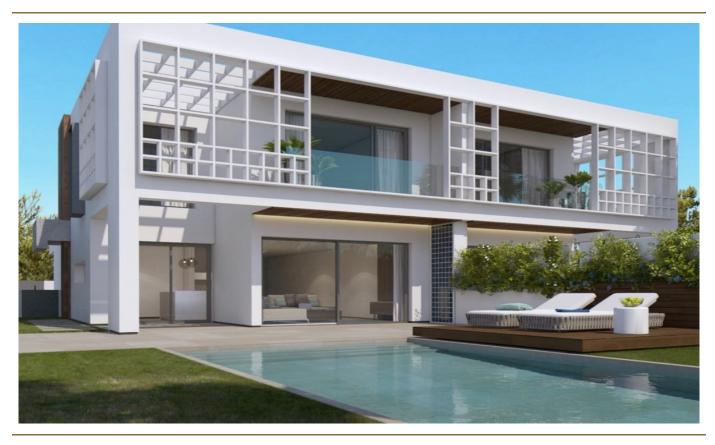

## A first impression

Under construction soon (license approved). Exclusive semi-detached house, with garden and private infinity pool, in an unbeatable location in Puig de Ros. The house stands out for its modern and elegant architecture and high quality materials as well as energy and environmental efficiency. The 200 square meters of living space are distributed on the first floor in a large living room with open kitchen, laundry room, bedroom with double bed and bathroom. From the living room you have access to the garden with partially covered terrace and swimming pool. On the first floor there is a very large master suite with dressing room and open bathroom and a second bedroom with en suite bathroom. From the master bedroom there is access to a covered terrace facing the garden. The second bedroom also has a small balcony facing the street. The house has a partial basement, so there is a basement of about 40 square meters. Completion is scheduled for the end of 2023.