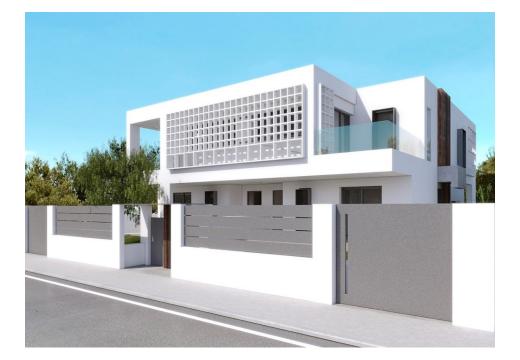

## The property

## The property

Property ID: ES22379026 - 07609 Puig de Ros - Süd

www.von-poll.com

## The property

Property ID: ES22379026 - 07609 Puig de Ros – Süd

## A first impression

Under construction soon (license approved). Exclusive semi-detached house, with garden and private infinity pool, in an unbeatable location in Puig de Ros. The house stands out for its modern and elegant architecture and high quality materials as well as energy and environmental efficiency. The 200 square meters of living space are distributed on the first floor in a large living room with open kitchen, laundry room, bedroom with double bed and bathroom. From the living room you have access to the garden with partially covered terrace and swimming pool. On the first floor there is a very large master suite with dressing room and open bathroom and a second bedroom with en suite bathroom. From the master bedroom there is access to a covered terrace facing the garden. The second bedroom also has a small balcony facing the street. The house has a partial basement, so there is a basement of about 40 square meters. Completion is scheduled for the end of 2023.