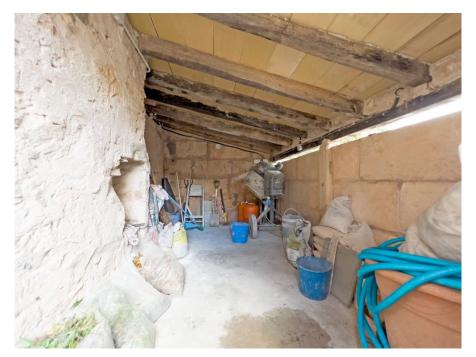

#### A first impression

Large house with many possibilities of use. This renovated and modernized townhouse is located in the northern part of Llucmajor, only about 600 meters from the Placa de Espanya. The house currently consists of two self-contained units, each with two bedrooms and bathrooms (one upstairs and two downstairs), a fully equipped kitchen and a living room. On the ground floor there is also a dining room and an anteroom to the kitchen where the large fridge is located. The two floors are connected by an interior and an exterior staircase, so that they can be lived in independently or completely owner-occupied. The ground floor as well as the living room has air conditioning units. In addition, the entire basement is heated with a gas central heating. The upper floor was rented long term until recently. However, by opening the interior staircase, the house can also be completely owner-occupied. The property has a handy shed in the courtyard and two garages and a carport. One garage is located at the front of the house, the other and the carport at the rear. A virtual tour is available for this property.

### Details of amenities

- Double glazed windows
- High quality gas fireplace
- Partial hot/cold air conditioning
- Partial gas central heating
- 2 fitted kitchens
- Modernized
- Terrace
- 2 garages
- 2 living units
- Shed
- Municipal water supply
- Municipal power supply