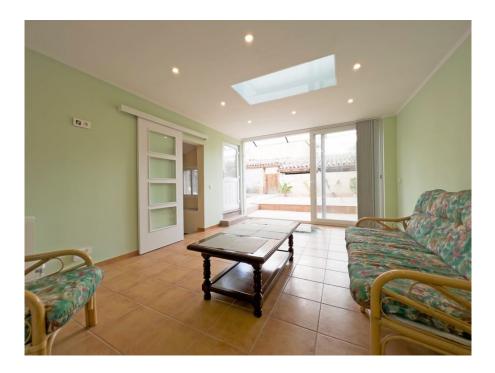

#### A first impression

Large house with many possibilities of use. This renovated and modernized townhouse is located in the northern part of Llucmajor, only about 600 meters from the Placa de Espanya. The house currently consists of two self-contained units, each with two bedrooms and bathrooms (one upstairs and two downstairs), a fully equipped kitchen and a living room. On the ground floor there is also a dining room and an anteroom to the kitchen where the large fridge is located. The two floors are connected by an interior and an exterior staircase, so that they can be lived in independently or completely owner-occupied. The ground floor as well as the living room has air conditioning units. In addition, the entire basement is heated with a gas central heating. The upper floor was rented long term until recently. However, by opening the interior staircase, the house can also be completely owner-occupied. The property has a handy shed in the courtyard and two garages and a carport. One garage is located at the front of the house, the other and the carport at the rear. A virtual tour is available for this property.

### Details of amenities

- Double glazed windows
- High quality gas fireplace
- Partial hot/cold air conditioning
- Partial gas central heating
- 2 fitted kitchens
- Modernized
- Terrace
- 2 garages
- 2 living units
- Shed
- Municipal water supply
- Municipal power supply