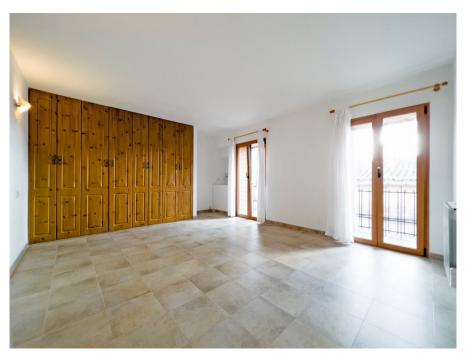

#### A first impression

Large house with many possibilities of use. This renovated and modernized townhouse is located in the northern part of Llucmajor, only about 600 meters from the Placa de Espanya. The house currently consists of two self-contained units, each with two bedrooms and bathrooms (one upstairs and two downstairs), a fully equipped kitchen and a living room. On the ground floor there is also a dining room and an anteroom to the kitchen where the large fridge is located. The two floors are connected by an interior and an exterior staircase, so that they can be lived in independently or completely owner-occupied. The ground floor as well as the living room has air conditioning units. In addition, the entire basement is heated with a gas central heating. The upper floor was rented long term until recently. However, by opening the interior staircase, the house can also be completely owner-occupied. The property has a handy shed in the courtyard and two garages and a carport. One garage is located at the front of the house, the other and the carport at the rear. A virtual tour is available for this property.

### Details of amenities

- Double glazed windows
- High quality gas fireplace
- Partial hot/cold air conditioning
- Partial gas central heating
- 2 fitted kitchens
- Modernized
- Terrace
- 2 garages
- 2 living units
- Shed
- Municipal water supply
- Municipal power supply