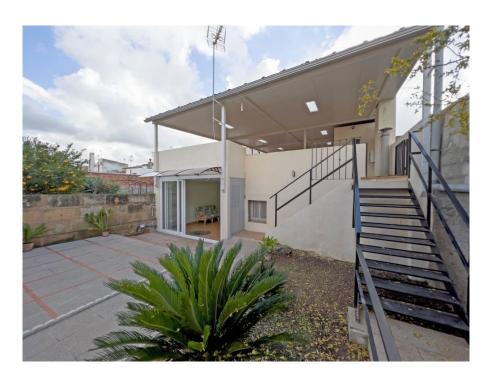

#### A first impression

Large house with many possibilities of use. This renovated and modernized townhouse is located in the northern part of Llucmajor, only about 600 meters from the Placa de Espanya. The house currently consists of two self-contained units, each with two bedrooms and bathrooms (one upstairs and two downstairs), a fully equipped kitchen and a living room. On the ground floor there is also a dining room and an anteroom to the kitchen where the large fridge is located. The two floors are connected by an interior and an exterior staircase, so that they can be lived in independently or completely owner-occupied. The ground floor as well as the living room has air conditioning units. In addition, the entire basement is heated with a gas central heating. The upper floor was rented long term until recently. However, by opening the interior staircase, the house can also be completely owner-occupied. The property has a handy shed in the courtyard and two garages and a carport. One garage is located at the front of the house, the other and the carport at the rear. A virtual tour is available for this property.

### Details of amenities

- Double glazed windows
- High quality gas fireplace
- Partial hot/cold air conditioning
- Partial gas central heating
- 2 fitted kitchens
- Modernized
- Terrace
- 2 garages
- 2 living units
- Shed
- Municipal water supply
- Municipal power supply