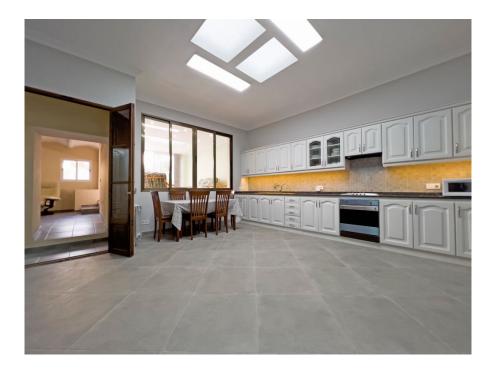

#### A first impression

Large house with many possibilities of use. This renovated and modernized townhouse is located in the northern part of Llucmajor, only about 600 meters from the Placa de Espanya. The house currently consists of two self-contained units, each with two bedrooms and bathrooms (one upstairs and two downstairs), a fully equipped kitchen and a living room. On the ground floor there is also a dining room and an anteroom to the kitchen where the large fridge is located. The two floors are connected by an interior and an exterior staircase, so that they can be lived in independently or completely owner-occupied. The ground floor as well as the living room has air conditioning units. In addition, the entire basement is heated with a gas central heating. The upper floor was rented long term until recently. However, by opening the interior staircase, the house can also be completely owner-occupied. The property has a handy shed in the courtyard and two garages and a carport. One garage is located at the front of the house, the other and the carport at the rear. A virtual tour is available for this property.

### Details of amenities

- Double glazed windows
- High quality gas fireplace
- Partial hot/cold air conditioning
- Partial gas central heating
- 2 fitted kitchens
- Modernized
- Terrace
- 2 garages
- 2 living units
- Shed
- Municipal water supply
- Municipal power supply