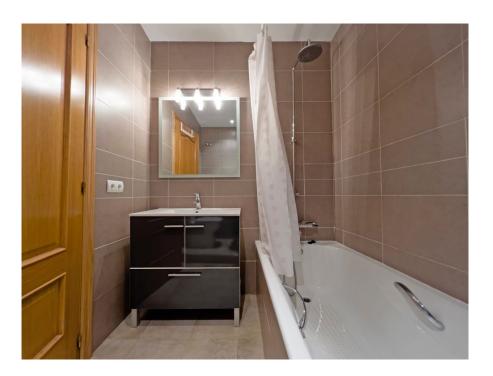

### At a glance

| Property ID          | ES21379112                   |
|----------------------|------------------------------|
| Living Space         | ca. 340 m <sup>2</sup>       |
| Available from       | According to the arrangement |
| Rooms                | 6                            |
| Bedrooms             | 4                            |
| Bathrooms            | 3                            |
| Year of construction | 2009                         |
| Type of parking      | 2 x Garage                   |

#### A first impression

Large house with many possibilities of use. This renovated and modernized townhouse is located in the northern part of Llucmajor, only about 600 meters from the Placa de Espanya. The house currently consists of two self-contained units, each with two bedrooms and bathrooms (one upstairs and two downstairs), a fully equipped kitchen and a living room. On the ground floor there is also a dining room and an anteroom to the kitchen where the large fridge is located. The two floors are connected by an interior and an exterior staircase, so that they can be lived in independently or completely owner-occupied. The ground floor as well as the living room has air conditioning units. In addition, the entire basement is heated with a gas central heating. The upper floor was rented long term until recently. However, by opening the interior staircase, the house can also be completely owner-occupied. The property has a handy shed in the courtyard and two garages and a carport. One garage is located at the front of the house, the other and the carport at the rear. A virtual tour is available for this property.