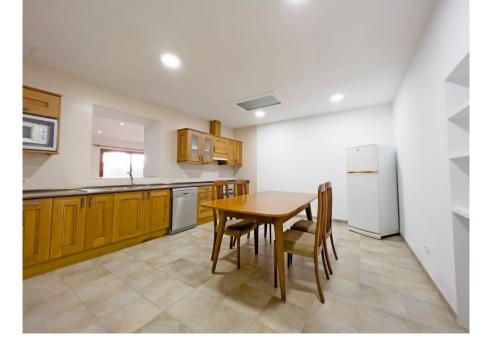

#### A first impression

Large house with many possibilities of use. This renovated and modernized townhouse is located in the northern part of Llucmajor, only about 600 meters from the Placa de Espanya. The house currently consists of two self-contained units, each with two bedrooms and bathrooms (one upstairs and two downstairs), a fully equipped kitchen and a living room. On the ground floor there is also a dining room and an anteroom to the kitchen where the large fridge is located. The two floors are connected by an interior and an exterior staircase, so that they can be lived in independently or completely owner-occupied. The ground floor as well as the living room has air conditioning units. In addition, the entire basement is heated with a gas central heating. The upper floor was rented long term until recently. However, by opening the interior staircase, the house can also be completely owner-occupied. The property has a handy shed in the courtyard and two garages and a carport. One garage is located at the front of the house, the other and the carport at the rear. A virtual tour is available for this property.

### Details of amenities

- Double glazed windows
- High quality gas fireplace
- Partial hot/cold air conditioning
- Partial gas central heating
- 2 fitted kitchens
- Modernized
- Terrace
- 2 garages
- 2 living units
- Shed
- Municipal water supply
- Municipal power supply