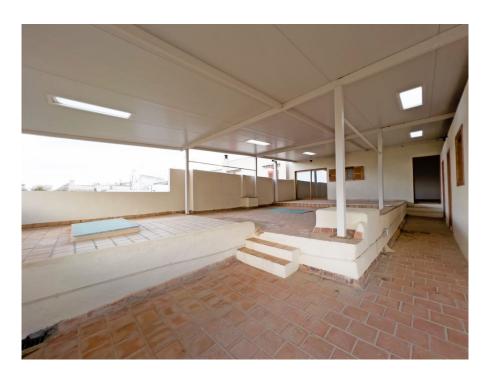

#### A first impression

Large house with many possibilities of use. This renovated and modernized townhouse is located in the northern part of Llucmajor, only about 600 meters from the Placa de Espanya. The house currently consists of two self-contained units, each with two bedrooms and bathrooms (one upstairs and two downstairs), a fully equipped kitchen and a living room. On the ground floor there is also a dining room and an anteroom to the kitchen where the large fridge is located. The two floors are connected by an interior and an exterior staircase, so that they can be lived in independently or completely owner-occupied. The ground floor as well as the living room has air conditioning units. In addition, the entire basement is heated with a gas central heating. The upper floor was rented long term until recently. However, by opening the interior staircase, the house can also be completely owner-occupied. The property has a handy shed in the courtyard and two garages and a carport. One garage is located at the front of the house, the other and the carport at the rear. A virtual tour is available for this property.

### Details of amenities

- Double glazed windows
- High quality gas fireplace
- Partial hot/cold air conditioning
- Partial gas central heating
- 2 fitted kitchens
- Modernized
- Terrace
- 2 garages
- 2 living units
- Shed
- Municipal water supply
- Municipal power supply