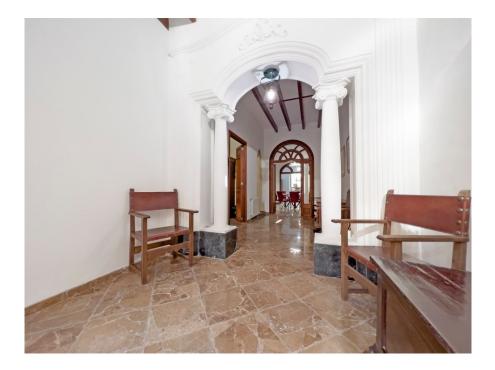

#### A first impression

Large house with many possibilities of use. This renovated and modernized townhouse is located in the northern part of Llucmajor, only about 600 meters from the Placa de Espanya. The house currently consists of two self-contained units, each with two bedrooms and bathrooms (one upstairs and two downstairs), a fully equipped kitchen and a living room. On the ground floor there is also a dining room and an anteroom to the kitchen where the large fridge is located. The two floors are connected by an interior and an exterior staircase, so that they can be lived in independently or completely owner-occupied. The ground floor as well as the living room has air conditioning units. In addition, the entire basement is heated with a gas central heating. The upper floor was rented long term until recently. However, by opening the interior staircase, the house can also be completely owner-occupied. The property has a handy shed in the courtyard and two garages and a carport. One garage is located at the front of the house, the other and the carport at the rear. A virtual tour is available for this property.