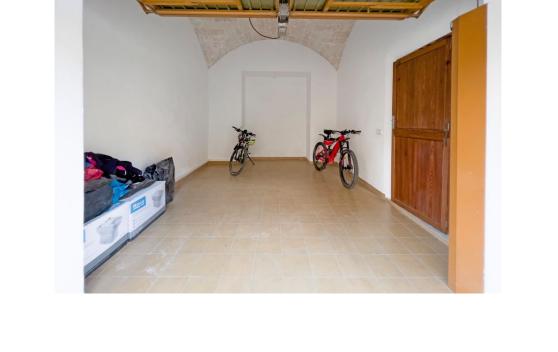

### At a glance

| Property ID          | ES21379112                   |
|----------------------|------------------------------|
| Living Space         | ca. 340 m <sup>2</sup>       |
| Available from       | According to the arrangement |
| Rooms                | 6                            |
| Bedrooms             | 4                            |
| Bathrooms            | 3                            |
| Year of construction | 2009                         |
| Type of parking      | 2 x Garage                   |

#### A first impression

Large house with many possibilities of use. This renovated and modernized townhouse is located in the northern part of Llucmajor, only about 600 meters from the Placa de Espanya. The house currently consists of two self-contained units, each with two bedrooms and bathrooms (one upstairs and two downstairs), a fully equipped kitchen and a living room. On the ground floor there is also a dining room and an anteroom to the kitchen where the large fridge is located. The two floors are connected by an interior and an exterior staircase, so that they can be lived in independently or completely owner-occupied. The ground floor as well as the living room has air conditioning units. In addition, the entire basement is heated with a gas central heating. The upper floor was rented long term until recently. However, by opening the interior staircase, the house can also be completely owner-occupied. The property has a handy shed in the courtyard and two garages and a carport. One garage is located at the front of the house, the other and the carport at the rear. A virtual tour is available for this property.

### Details of amenities

- Double glazed windows
- High quality gas fireplace
- Partial hot/cold air conditioning
- Partial gas central heating
- 2 fitted kitchens
- Modernized
- Terrace
- 2 garages
- 2 living units
- Shed
- Municipal water supply
- Municipal power supply