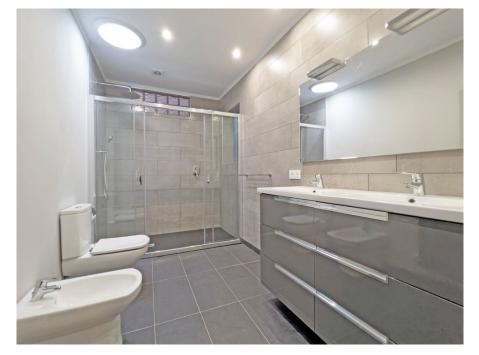

#### A first impression

Large house with many possibilities of use. This renovated and modernized townhouse is located in the northern part of Llucmajor, only about 600 meters from the Placa de Espanya. The house currently consists of two self-contained units, each with two bedrooms and bathrooms (one upstairs and two downstairs), a fully equipped kitchen and a living room. On the ground floor there is also a dining room and an anteroom to the kitchen where the large fridge is located. The two floors are connected by an interior and an exterior staircase, so that they can be lived in independently or completely owner-occupied. The ground floor as well as the living room has air conditioning units. In addition, the entire basement is heated with a gas central heating. The upper floor was rented long term until recently. However, by opening the interior staircase, the house can also be completely owner-occupied. The property has a handy shed in the courtyard and two garages and a carport. One garage is located at the front of the house, the other and the carport at the rear. A virtual tour is available for this property.

### Details of amenities

- Double glazed windows
- High quality gas fireplace
- Partial hot/cold air conditioning
- Partial gas central heating
- 2 fitted kitchens
- Modernized
- Terrace
- 2 garages
- 2 living units
- Shed
- Municipal water supply
- Municipal power supply