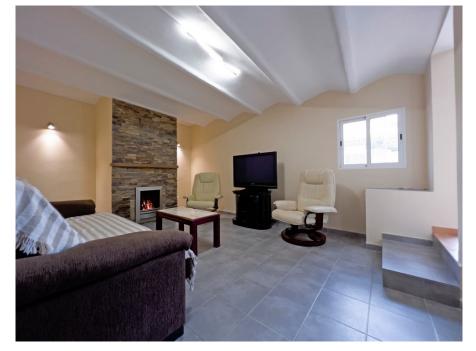

#### A first impression

Large house with many possibilities of use. This renovated and modernized townhouse is located in the northern part of Llucmajor, only about 600 meters from the Placa de Espanya. The house currently consists of two self-contained units, each with two bedrooms and bathrooms (one upstairs and two downstairs), a fully equipped kitchen and a living room. On the ground floor there is also a dining room and an anteroom to the kitchen where the large fridge is located. The two floors are connected by an interior and an exterior staircase, so that they can be lived in independently or completely owner-occupied. The ground floor as well as the living room has air conditioning units. In addition, the entire basement is heated with a gas central heating. The upper floor was rented long term until recently. However, by opening the interior staircase, the house can also be completely owner-occupied. The property has a handy shed in the courtyard and two garages and a carport. One garage is located at the front of the house, the other and the carport at the rear. A virtual tour is available for this property.

### Details of amenities

- Double glazed windows
- High quality gas fireplace
- Partial hot/cold air conditioning
- Partial gas central heating
- 2 fitted kitchens
- Modernized
- Terrace
- 2 garages
- 2 living units
- Shed
- Municipal water supply
- Municipal power supply