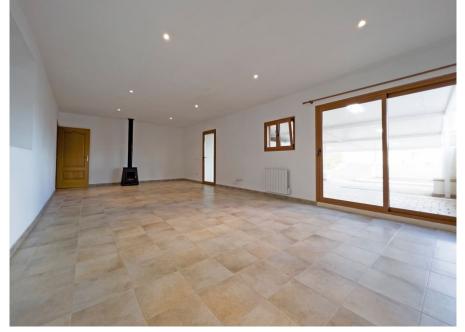

#### A first impression

Large house with many possibilities of use. This renovated and modernized townhouse is located in the northern part of Llucmajor, only about 600 meters from the Placa de Espanya. The house currently consists of two self-contained units, each with two bedrooms and bathrooms (one upstairs and two downstairs), a fully equipped kitchen and a living room. On the ground floor there is also a dining room and an anteroom to the kitchen where the large fridge is located. The two floors are connected by an interior and an exterior staircase, so that they can be lived in independently or completely owner-occupied. The ground floor as well as the living room has air conditioning units. In addition, the entire basement is heated with a gas central heating. The upper floor was rented long term until recently. However, by opening the interior staircase, the house can also be completely owner-occupied. The property has a handy shed in the courtyard and two garages and a carport. One garage is located at the front of the house, the other and the carport at the rear. A virtual tour is available for this property.

### Details of amenities

- Double glazed windows
- High quality gas fireplace
- Partial hot/cold air conditioning
- Partial gas central heating
- 2 fitted kitchens
- Modernized
- Terrace
- 2 garages
- 2 living units
- Shed
- Municipal water supply
- Municipal power supply