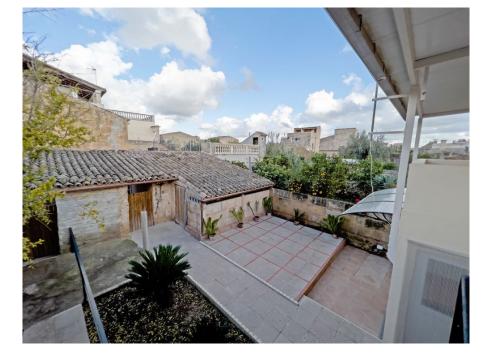

#### A first impression

Large house with many possibilities of use. This renovated and modernized townhouse is located in the northern part of Llucmajor, only about 600 meters from the Placa de Espanya. The house currently consists of two self-contained units, each with two bedrooms and bathrooms (one upstairs and two downstairs), a fully equipped kitchen and a living room. On the ground floor there is also a dining room and an anteroom to the kitchen where the large fridge is located. The two floors are connected by an interior and an exterior staircase, so that they can be lived in independently or completely owner-occupied. The ground floor as well as the living room has air conditioning units. In addition, the entire basement is heated with a gas central heating. The upper floor was rented long term until recently. However, by opening the interior staircase, the house can also be completely owner-occupied. The property has a handy shed in the courtyard and two garages and a carport. One garage is located at the front of the house, the other and the carport at the rear. A virtual tour is available for this property.

### Details of amenities

- Double glazed windows
- High quality gas fireplace
- Partial hot/cold air conditioning
- Partial gas central heating
- 2 fitted kitchens
- Modernized
- Terrace
- 2 garages
- 2 living units
- Shed
- Municipal water supply
- Municipal power supply