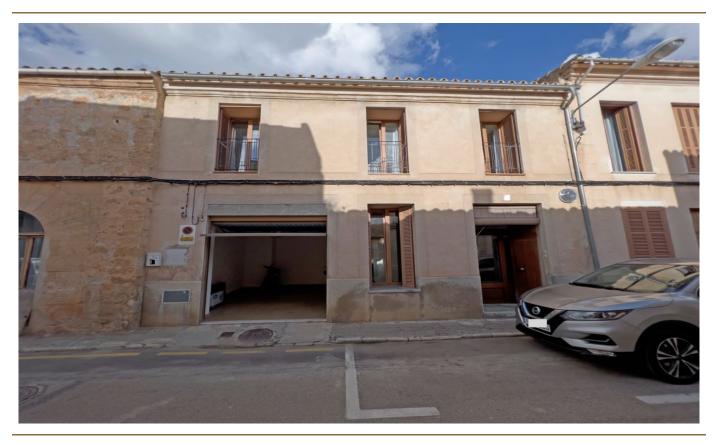

The property

www.von-poll.com

The property

Property ID: ES21379112 - 07620 Llucmajor – Süd

www.von-poll.com

Property ID: ES21379112 - 07620 Llucmajor – Süd

VON POLL

VP

The property

#### A first impression

Large house with many possibilities of use. This renovated and modernized townhouse is located in the northern part of Llucmajor, only about 600 meters from the Placa de Espanya. The house currently consists of two self-contained units, each with two bedrooms and bathrooms (one upstairs and two downstairs), a fully equipped kitchen and a living room. On the ground floor there is also a dining room and an anteroom to the kitchen where the large fridge is located. The two floors are connected by an interior and an exterior staircase, so that they can be lived in independently or completely owner-occupied. The ground floor as well as the living room has air conditioning units. In addition, the entire basement is heated with a gas central heating. The upper floor was rented long term until recently. However, by opening the interior staircase, the house can also be completely owner-occupied. The property has a handy shed in the courtyard and two garages and a carport. One garage is located at the front of the house, the other and the carport at the rear. A virtual tour is available for this property.