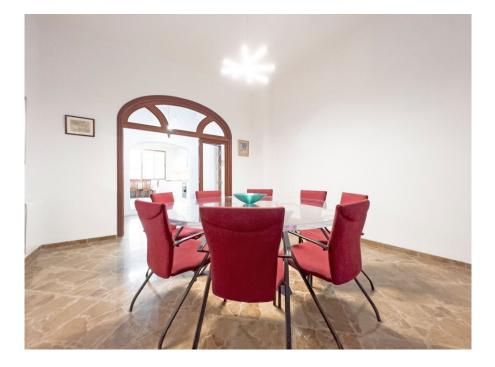

#### A first impression

Large house with many possibilities of use. This renovated and modernized townhouse is located in the northern part of Llucmajor, only about 600 meters from the Placa de Espanya. The house currently consists of two self-contained units, each with two bedrooms and bathrooms (one upstairs and two downstairs), a fully equipped kitchen and a living room. On the ground floor there is also a dining room and an anteroom to the kitchen where the large fridge is located. The two floors are connected by an interior and an exterior staircase, so that they can be lived in independently or completely owner-occupied. The ground floor as well as the living room has air conditioning units. In addition, the entire basement is heated with a gas central heating. The upper floor was rented long term until recently. However, by opening the interior staircase, the house can also be completely owner-occupied. The property has a handy shed in the courtyard and two garages and a carport. One garage is located at the front of the house, the other and the carport at the rear. A virtual tour is available for this property.