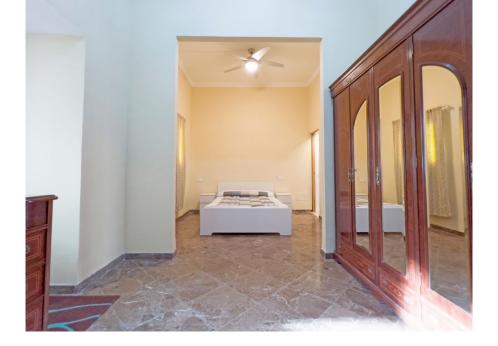

#### A first impression

Large house with many possibilities of use. This renovated and modernized townhouse is located in the northern part of Llucmajor, only about 600 meters from the Placa de Espanya. The house currently consists of two self-contained units, each with two bedrooms and bathrooms (one upstairs and two downstairs), a fully equipped kitchen and a living room. On the ground floor there is also a dining room and an anteroom to the kitchen where the large fridge is located. The two floors are connected by an interior and an exterior staircase, so that they can be lived in independently or completely owner-occupied. The ground floor as well as the living room has air conditioning units. In addition, the entire basement is heated with a gas central heating. The upper floor was rented long term until recently. However, by opening the interior staircase, the house can also be completely owner-occupied. The property has a handy shed in the courtyard and two garages and a carport. One garage is located at the front of the house, the other and the carport at the rear. A virtual tour is available for this property.

### Details of amenities

- Double glazed windows
- High quality gas fireplace
- Partial hot/cold air conditioning
- Partial gas central heating
- 2 fitted kitchens
- Modernized
- Terrace
- 2 garages
- 2 living units
- Shed
- Municipal water supply
- Municipal power supply