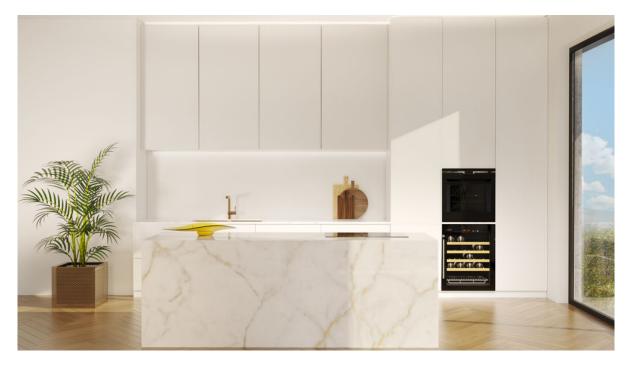

### A first impression

If you are looking for something special and luxurious in the immediate vicinity of the sea in a fantastic Mediterranean city, you will find it. Luxury apartments with an exceptional offer are for sale. The complex with a total of 84 apartments is located in the up-andcoming location Nou Levant. The layout and layout of the apartments maximise natural light through floor-to-ceiling glass walls that open onto elegant private balconies, providing residents with an outdoor living area to enjoy Palma's mild climate. The striking indoor-outdoor concept creates open plan living spaces with panoramic electric windows and integrated outdoor living areas, along with beautiful roof terraces and gardens. There are three lines to choose from, creating unique properties with an individual feel, using the highest quality materials. The modern, individually designed and fully equipped kitchens with high quality Miele brand electrical appliances are not only for dining, but also for family life and entertaining. Bathrooms feature built-in or freestanding baths and advanced appliances and fixtures. They meet the highest standards and offer a blend of practicality and impeccable style. The penthouses have a spectacular private roof terrace with pool or Jacuzzi and barbecue area with ground planting, designed for privacy and overlooking charming Portixol. The communal outdoor deck offers a place to lounge or swim in an exceptional pool. There are also elegant sun loungers available. A place to relax and unwind is available. With the finest private amenities available exclusively to residents, surrounding an inviting multi-level garden lounge with palm trees, vegetation, overhead lights and fire pits. A true urban oasis. Equipped with sauna and steam room, showers and changing rooms. The fitness area is equipped with state-of-the-art fitness equipment. The XO Lounge offers spaces to live, work and enjoy. The common areas have been carefully designed with comfort and convenience in mind to meet the leisure and business needs of residents in a relaxed atmosphere, complemented by excellent facilities and services. A virtual tour is available for this property.

### Details of amenities

- Ceramic tiles GUBI cloud 120x120cm
- Underfloor heating
- Shadow joints (skirting boards)
- Suspended ceiling
- Interior doors: 1-leaf frameless passage door Inverse Portaro
- intercom system
- Electrical installation
- Electric blinds
- Power sockets/ USB connections
- Intercom system
- Swimming Pool
- Double glazed windows
- Fitted kitchen
- Terrace with
- Municipal water supply
- Municipal electricity supply