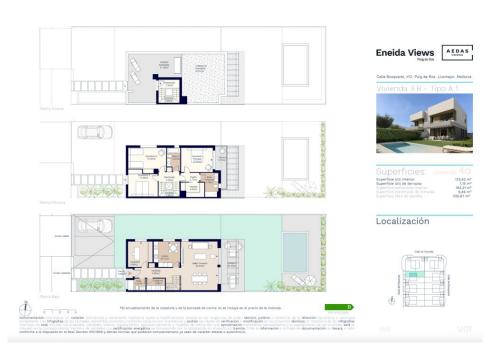

### A first impression

These modern houses with gardens and private swimming pools are being built in the center of Puig de Ros. A total of 16 semi-detached houses with an interior living space of around 135 square meters are being built. The plots are between 320 and 370 square meters in size. Each house has 4 bedrooms and 3 bathrooms. The master bedroom has an en-suite bathroom and a dressing room. The saltwater swimming pool and terrace are located in the 200 square meter garden. Each house has two parking spaces. The houses have different orientations with plenty of sun, providing natural light throughout the day. The roof terrace is accessible and offers views of the bay of Palma. Each house has its own 500-liter drinking water tank for emergencies. Various kitchen layouts are available depending on taste and requirements. There are also several interior layout options to choose from. Prices vary depending on orientation and size. The expected date for handing over the keys is mid-2025.

### Details of amenities

- Hot water production with solar
- Double glazed aluminium windows
- Telephone and TV/FM connections in all rooms
- Wall lights on the facade
- Drywalls
- Reinforced core between the houses
- Salt water swimming pool
- Water connection in the garden
- Porcelain stoneware floors
- Laminate floors
- Fitted kitchen
- Ventilation system
- Thermal solar collectors
- Air conditioning hot/cold
- Underfloor heating with air heat pump
- Municipal water supply
- Municipal electricity supply