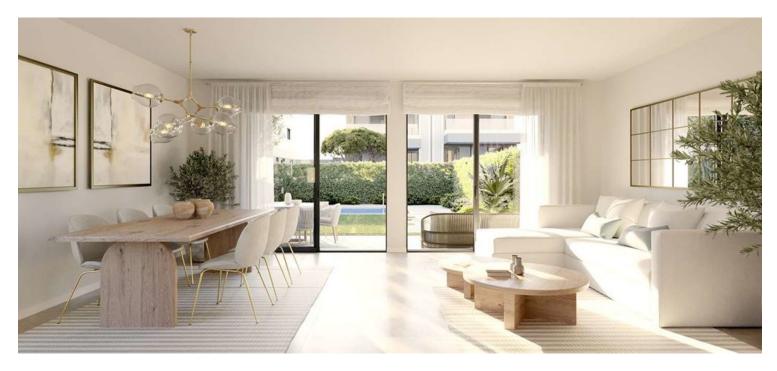

### A first impression

These modern houses with gardens and private swimming pools are being built in the center of Puig de Ros. A total of 16 semi-detached houses with an interior living space of around 135 square meters are being built. The plots are between 320 and 370 square meters in size. Each house has 4 bedrooms and 3 bathrooms. The master bedroom has an en-suite bathroom and a dressing room. The saltwater swimming pool and terrace are located in the 200 square meter garden. Each house has two parking spaces. The houses have different orientations with plenty of sun, providing natural light throughout the day. The roof terrace is accessible and offers views of the bay of Palma. Each house has its own 500-liter drinking water tank for emergencies. Various kitchen layouts are available depending on taste and requirements. There are also several interior layout options to choose from. Prices vary depending on orientation and size. The expected date for handing over the keys is mid-2025.