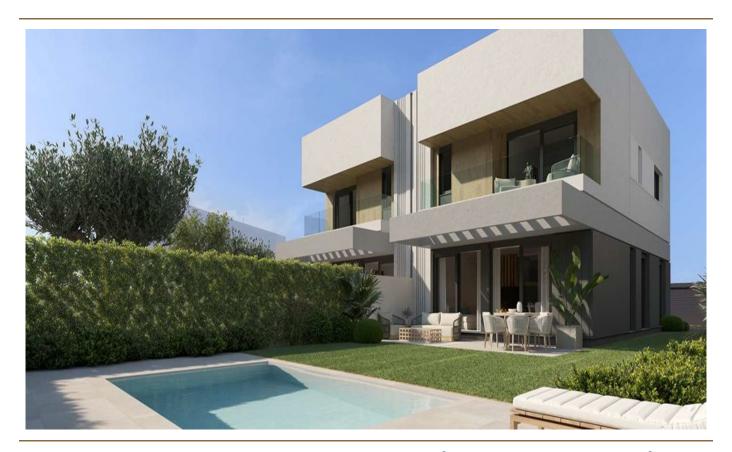

### A first impression

These modern houses with gardens and private swimming pools are being built in the center of Puig de Ros. A total of 16 semi-detached houses with an interior living space of around 135 square meters are being built. The plots are between 320 and 370 square meters in size. Each house has 4 bedrooms and 3 bathrooms. The master bedroom has an en-suite bathroom and a dressing room. The saltwater swimming pool and terrace are located in the 200 square meter garden. Each house has two parking spaces. The houses have different orientations with plenty of sun, providing natural light throughout the day. The roof terrace is accessible and offers views of the bay of Palma. Each house has its own 500-liter drinking water tank for emergencies. Various kitchen layouts are available depending on taste and requirements. There are also several interior layout options to choose from. Prices vary depending on orientation and size. The expected date for handing over the keys is mid-2025.