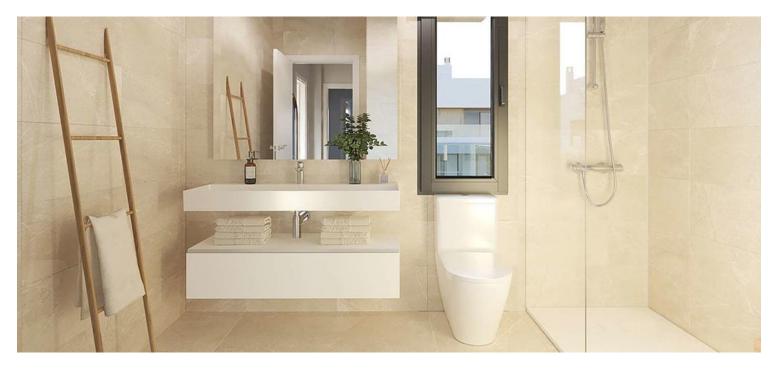

### A first impression

These modern houses with gardens and private swimming pools are being built in the center of Puig de Ros. A total of 16 semi-detached houses with an interior living space of around 135 square meters are being built. The plots are between 320 and 370 square meters in size. Each house has 4 bedrooms and 3 bathrooms. The master bedroom has an en-suite bathroom and a dressing room. The saltwater swimming pool and terrace are located in the 200 square meter garden. Each house has two parking spaces. The houses have different orientations with plenty of sun, providing natural light throughout the day. The roof terrace is accessible and offers views of the bay of Palma. Each house has its own 500-liter drinking water tank for emergencies. Various kitchen layouts are available depending on taste and requirements. There are also several interior layout options to choose from. Prices vary depending on orientation and size. The expected date for handing over the keys is mid-2025.