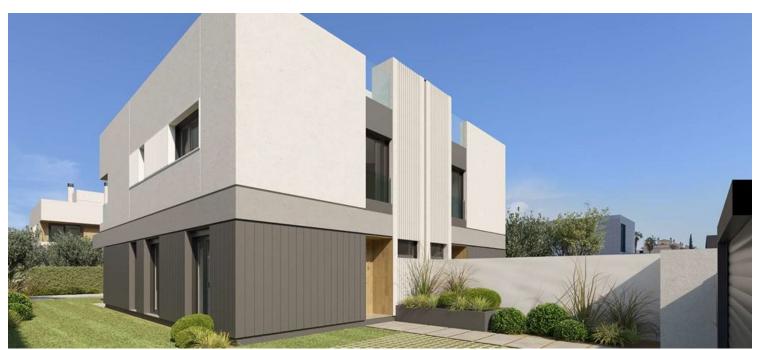

### A first impression

These modern houses with gardens and private swimming pools are being built in the center of Puig de Ros. A total of 16 semi-detached houses with an interior living space of around 135 square meters are being built. The plots are between 320 and 370 square meters in size. Each house has 4 bedrooms and 3 bathrooms. The master bedroom has an en-suite bathroom and a dressing room. The saltwater swimming pool and terrace are located in the 200 square meter garden. Each house has two parking spaces. The houses have different orientations with plenty of sun, providing natural light throughout the day. The roof terrace is accessible and offers views of the bay of Palma. Each house has its own 500-liter drinking water tank for emergencies. Various kitchen layouts are available depending on taste and requirements. There are also several interior layout options to choose from. Prices vary depending on orientation and size. The expected date for handing over the keys is mid-2025.