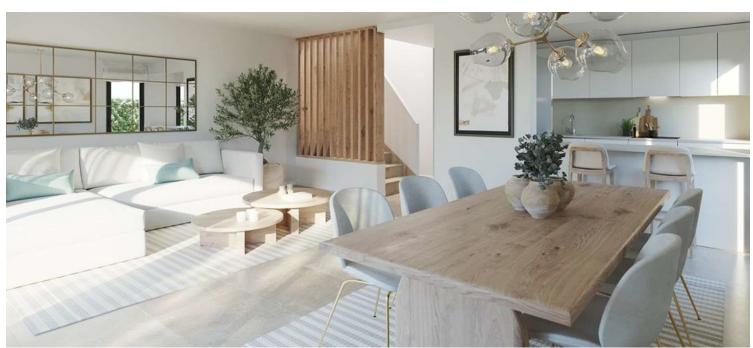

### A first impression

These modern houses with gardens and private swimming pools are being built in the center of Puig de Ros. A total of 16 semi-detached houses with an interior living space of around 135 square meters are being built. The plots are between 320 and 370 square meters in size. Each house has 4 bedrooms and 3 bathrooms. The master bedroom has an en-suite bathroom and a dressing room. The saltwater swimming pool and terrace are located in the 200 square meter garden. Each house has two parking spaces. The houses have different orientations with plenty of sun, providing natural light throughout the day. The roof terrace is accessible and offers views of the bay of Palma. Each house has its own 500-liter drinking water tank for emergencies. Various kitchen layouts are available depending on taste and requirements. There are also several interior layout options to choose from. Prices vary depending on orientation and size. The expected date for handing over the keys is mid-2025.