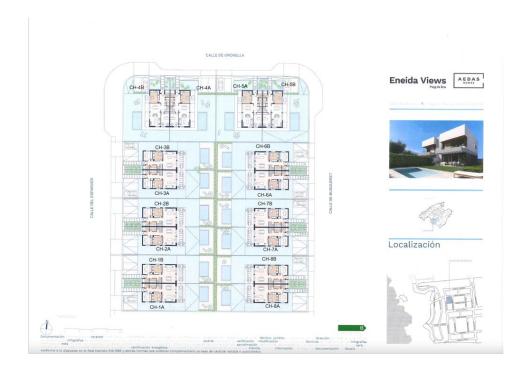

### A first impression

These modern houses with gardens and private swimming pools are being built in the center of Puig de Ros. A total of 16 semi-detached houses with an interior living space of around 135 square meters are being built. The plots are between 320 and 370 square meters in size. Each house has 4 bedrooms and 3 bathrooms. The master bedroom has an en-suite bathroom and a dressing room. The saltwater swimming pool and terrace are located in the 200 square meter garden. Each house has two parking spaces. The houses have different orientations with plenty of sun, providing natural light throughout the day. The roof terrace is accessible and offers views of the bay of Palma. Each house has its own 500-liter drinking water tank for emergencies. Various kitchen layouts are available depending on taste and requirements. There are also several interior layout options to choose from. Prices vary depending on orientation and size. The expected date for handing over the keys is mid-2025.