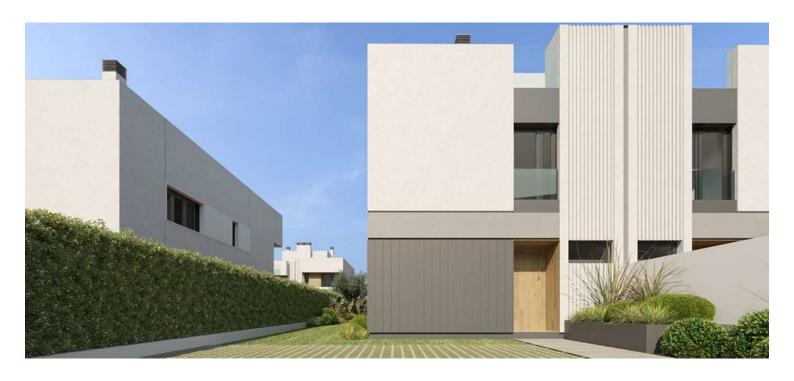

### A first impression

These modern houses with gardens and private swimming pools are being built in the center of Puig de Ros. A total of 16 semi-detached houses with an interior living space of around 135 square meters are being built. The plots are between 320 and 370 square meters in size. Each house has 4 bedrooms and 3 bathrooms. The master bedroom has an en-suite bathroom and a dressing room. The saltwater swimming pool and terrace are located in the 200 square meter garden. Each house has two parking spaces. The houses have different orientations with plenty of sun, providing natural light throughout the day. The roof terrace is accessible and offers views of the bay of Palma. Each house has its own 500-liter drinking water tank for emergencies. Various kitchen layouts are available depending on taste and requirements. There are also several interior layout options to choose from. Prices vary depending on orientation and size. The expected date for handing over the keys is mid-2025.