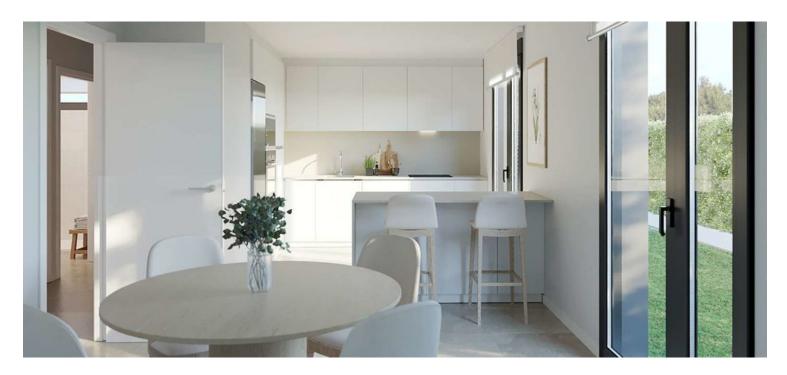

### A first impression

These modern houses with gardens and private swimming pools are being built in the center of Puig de Ros. A total of 16 semi-detached houses with an interior living space of around 135 square meters are being built. The plots are between 320 and 370 square meters in size. Each house has 4 bedrooms and 3 bathrooms. The master bedroom has an en-suite bathroom and a dressing room. The saltwater swimming pool and terrace are located in the 200 square meter garden. Each house has two parking spaces. The houses have different orientations with plenty of sun, providing natural light throughout the day. The roof terrace is accessible and offers views of the bay of Palma. Each house has its own 500-liter drinking water tank for emergencies. Various kitchen layouts are available depending on taste and requirements. There are also several interior layout options to choose from. Prices vary depending on orientation and size. The expected date for handing over the keys is mid-2025.

### Details of amenities

- Hot water production with solar
- Double glazed aluminium windows
- Telephone and TV/FM connections in all rooms
- Wall lights on the facade
- Drywalls
- Reinforced core between the houses
- Salt water swimming pool
- Water connection in the garden
- Porcelain stoneware floors
- Laminate floors
- Fitted kitchen
- Ventilation system
- Thermal solar collectors
- Air conditioning hot/cold
- Underfloor heating with air heat pump
- Municipal water supply
- Municipal electricity supply